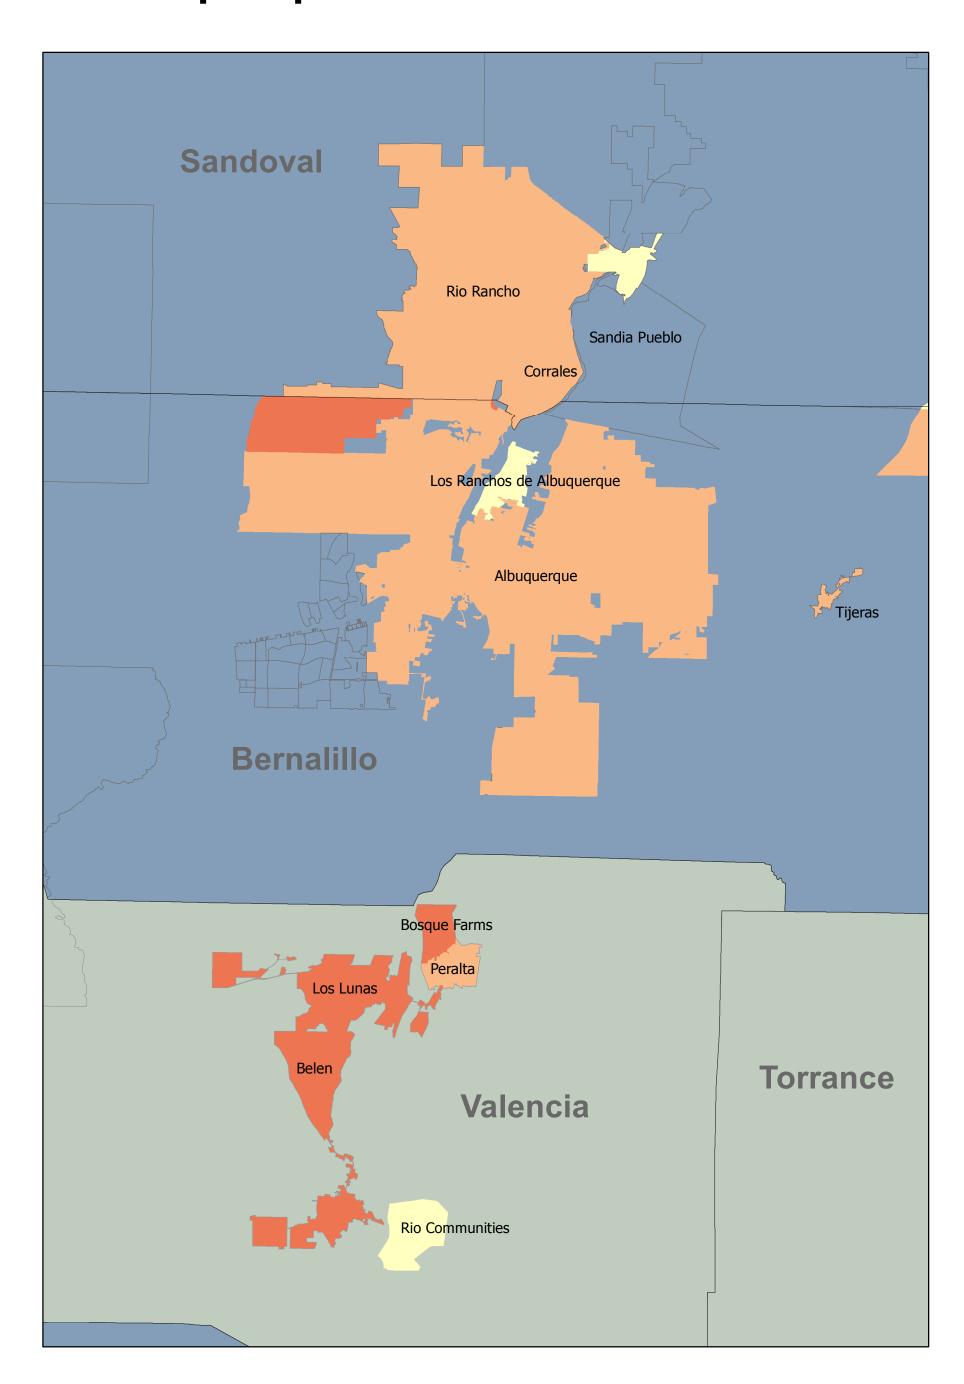

## Albuquerque / Middle Rio Grande Area

Map published by the New Mexico Taxation and Revenue Department Information Technology Division Revision date: 20181204 This map represents boundaries and rates for New Mexico gross receipts tax districts as identified on the "Gross Receipts Tax Rate Schedule" published by the Taxation and Revenue Department. Gross Receipts Rates may be viewed at: http://www.tax.newmexico.gov/gross-receipts-tax-historic-rates.aspx