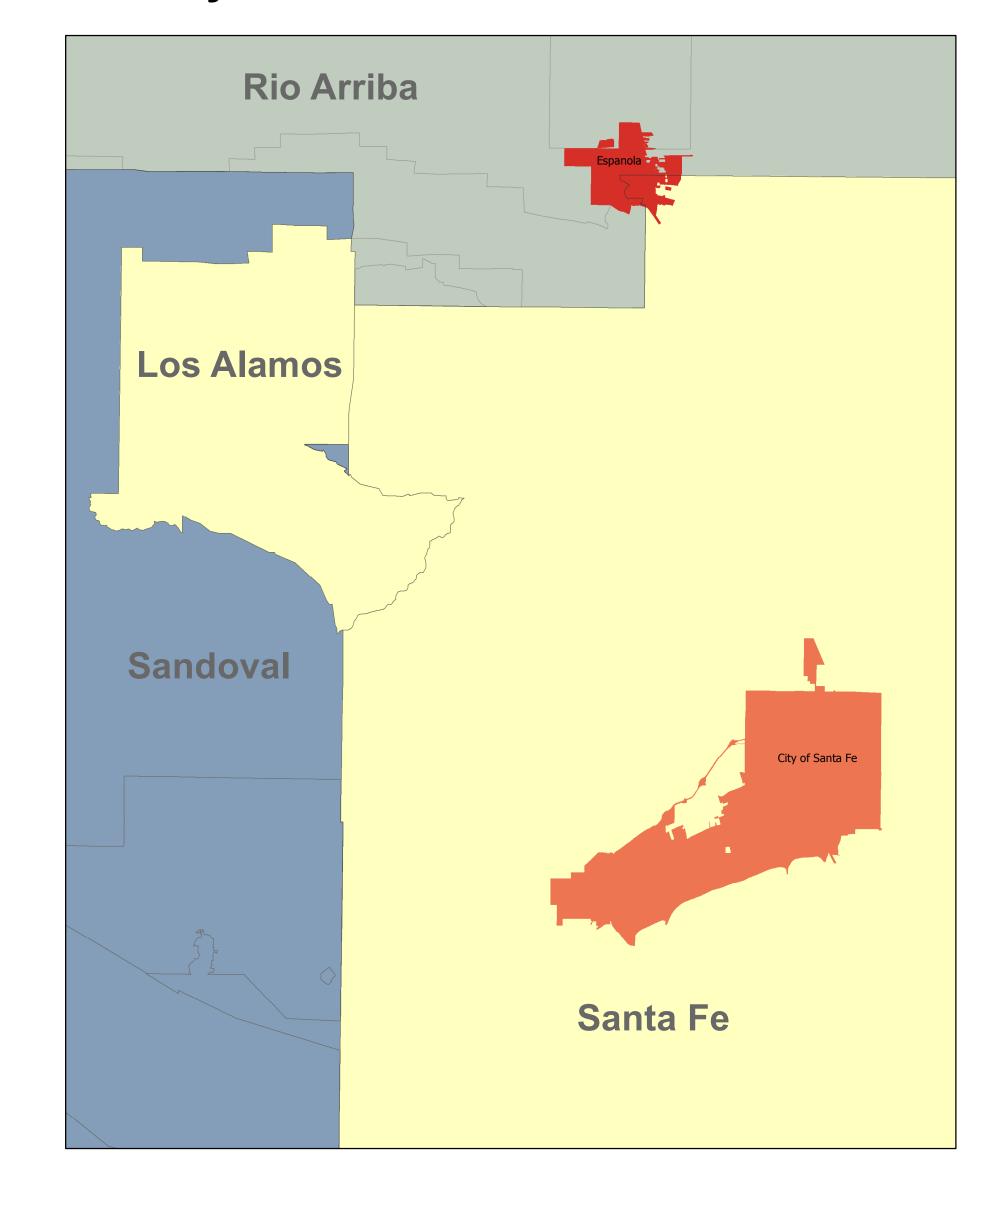

## City of Santa Fe / Los Alamos Area

Map published by the New Mexico Taxation and Revenue Department Information Technology Division Revision date: 20181204 This map represents boundaries and rates for New Mexico gross receipts tax districts as identified on the "Gross Receipts Tax Rate Schedule" published by the Taxation and Revenue Department. Gross Receipts Rates may be viewed at: http://www.tax.newmexico.gov/gross-receipts-tax-historic-rates.aspx