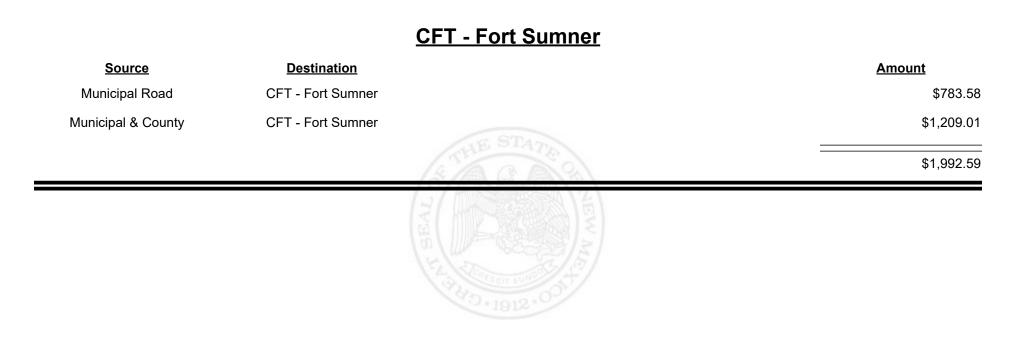

------------|-----------------------------------------|-----------------------------------------|-------------|
| Municipal Road     | CFT - Espanola (Rio<br>Arriba&Santa Fe) |                                         | \$9,126.67  |
| Municipal & County | CFT - Espanola (Rio<br>Arriba&Santa Fe) |                                         | \$12,503.76 |
|                    |                                         | S A S A S A S A S A S A S A S A S A S A | \$21,630.43 |
|                    |                                         | HO-1912-OOT                             |             |















**Combined Fuel Tax Distribution Report** 



**Combined Fuel Tax Distribution Report** 







Revenue Period: Feb-2025



TAXATION &

VENUE



**Combined Fuel Tax Distribution Report** 





Revenue Period: Feb-2025



#### TAXATION REVENUE NEW MEXICO



Revenue Period: Feb-2025



TAXATION &

VENUE



**Combined Fuel Tax Distribution Report** 





Revenue Period: Feb-2025



TAXATION &

NUE









**Combined Fuel Tax Distribution Report** 

Revenue Period: Feb-2025

#### CFT - Guadalupe County

| Source             | <b>Destination</b>     | Amount      |
|--------------------|------------------------|-------------|
| Municipal & County | CFT - Guadalupe County | \$692.24    |
| County Road        | CFT - Guadalupe County | \$9,639.76  |
|                    |                        | \$10,332.00 |
|                    |                        |             |



Revenue Period: Feb-2025



TAXATION REVENUE



**Combined Fuel Tax Distribution Report** 

Revenue Period: