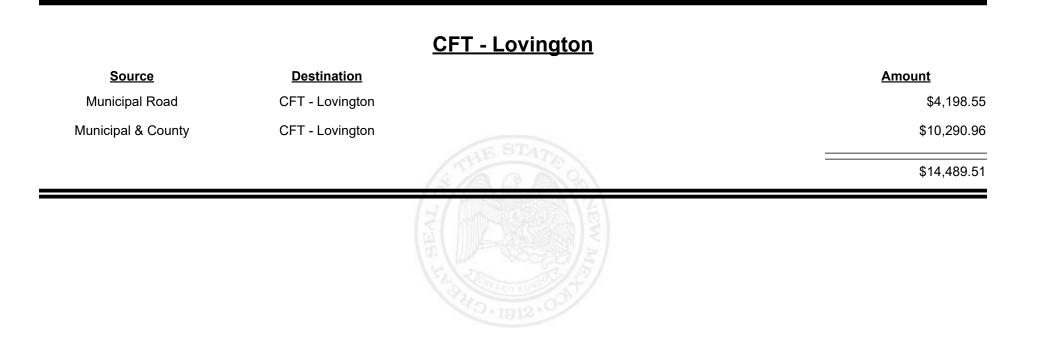

$19,742.71       |
|                    |                                 | ST 1912 • 00      |









**Combined Fuel Tax Distribution Report** 

Revenue Period: Feb-2025

#### CFT - Los Ranchos de Alb.

| <u>Source</u>      | Destination               | Amount |           | i        |
|--------------------|---------------------------|--------|-----------|----------|
| Municipal Road     | CFT - Los Ranchos de Alb. | \$417. |           | \$417.00 |
| Municipal & County | CFT - Los Ranchos de Alb. | \$110. |           | \$110.66 |
|                    |                           | \$527. | THE STATE | \$527.66 |
|                    |                           |        |           |          |



Revenue Period: Feb-2025



TAXATION REVENUE N E W M E X I C O



Revenue Period: Feb-2025



TAXATION &

VENUE



**Combined Fuel Tax Distribution Report** 





Revenue Period: Feb-2025



TAXATION REVENUE NEW MEXICO



Revenue Period: Feb-2025



TAXATION &

VENUE



**Combined Fuel Tax Distribution Report** 

Revenue Period: Feb-2025

#### CFT - McKinley County

| Source             | <b>Destination</b>    | Amount      |