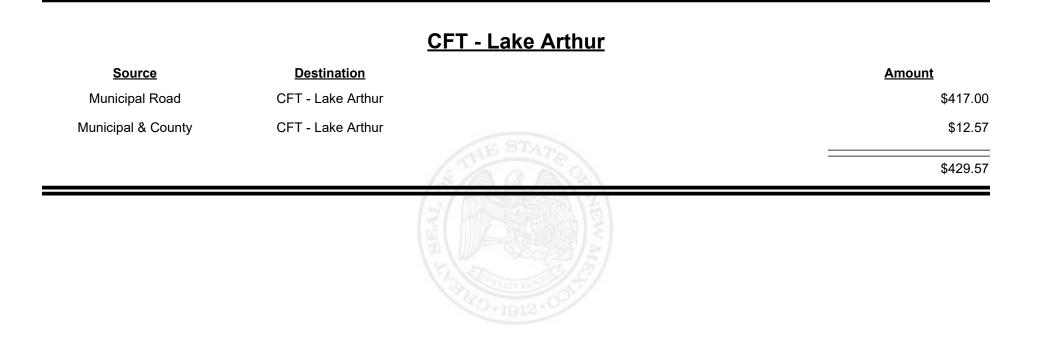

|--------------------|--------------------|-------------------------------------------|-------------|
| Source             | <b>Destination</b> |                                           | Amount      |
| Municipal Road     | CFT - Jal          |                                           | \$2,286.17  |
| Municipal & County | CFT - Jal          |                                           | \$4,806.25  |
| CFT - Jal          | Finance Authority  |                                           | -\$2,713.48 |
|                    |                    | STANK STAN                                | \$4,378.94  |
|                    |                    | E S L X X X X X X X X X X X X X X X X X X |             |





**Combined Fuel Tax Distribution Report** 













TAXATION &

NUE

MEXICO





Revenue Period: Feb-2025



TAXATION &

NUE



Revenue Period: Feb-2025



TAXATION &

VENUE









**Combined Fuel Tax Distribution Report** 

Revenue Period: Feb-2025

#### <u> CFT - Lincoln County</u>

| Source             | <b>Destination</b>   |                                                           | <u>Amount</u> |
|--------------------|----------------------|-----------------------------------------------------------|---------------|
| Municipal & County | CFT - Lincoln County |                                                           | \$4,718.26    |
| County Road        | CFT - Lincoln County |                                                           | \$11,137.62   |
|                    |                      | A THE STATE