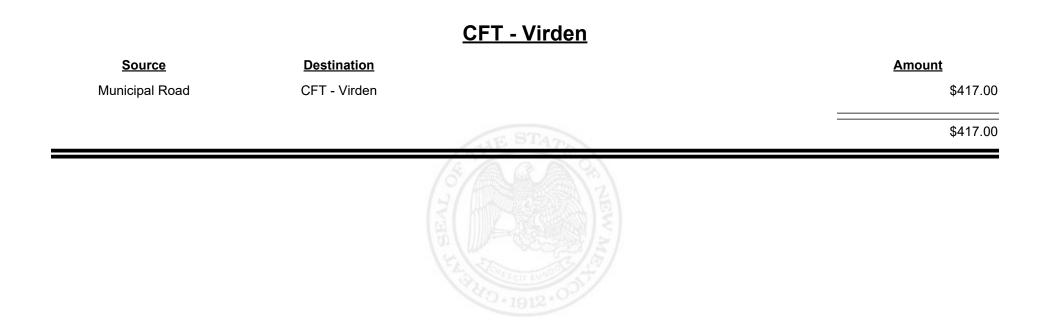

**Combined Fuel Tax Distribution Report** 





**Combined Fuel Tax Distribution Report** 

Revenue Period: Feb-2025

#### CFT - Valencia County

| Source             | <b>Destination</b>    |             | Amount      |
|--------------------|-----------------------|-------------|-------------|
| Municipal & County | CFT - Valencia County |             | \$1,197.65  |
| County Road        | CFT - Valencia County |             | \$15,399.28 |
|                    |                       | STATE STATE | \$16,596.93 |
|                    |                       |             |             |
|                    |                       |             |             |
|                    |                       |             |             |



Revenue Period: Feb-2025



TAXATION &

VENUE









**Combined Fuel Tax Distribution Report** 



| <u>Source</u>      | <b>Destination</b> |             | Amount     |
|--------------------|--------------------|-------------|------------|
| Municipal Road     | CFT - Wagon Mound  |             | \$625.90   |
| Municipal & County | CFT - Wagon Mound  |             | \$966.43   |
|                    |                    | A THE STATE | \$1,592.33 |
|                    |                    |             |            |
|                    |                    |             |            |
|                    |                    |             |            |
|                    |                    |             |            |



Revenue Period: Feb-2025



TAXATION &

VENUE



**Combined Fuel Tax Distribution Report** 





Combined