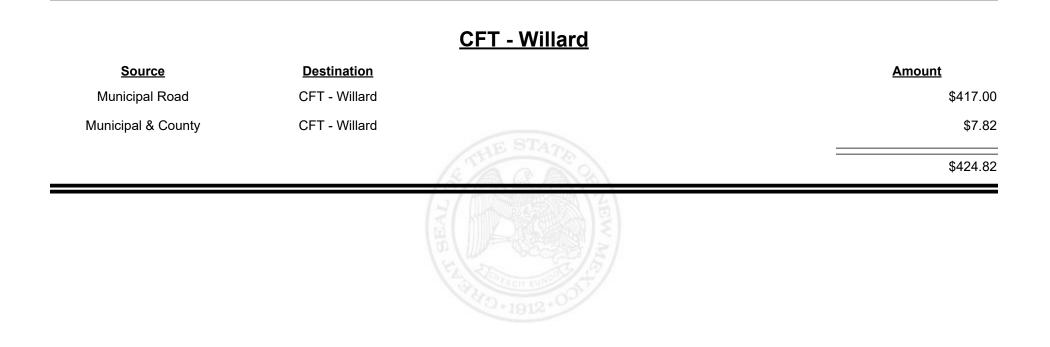

|             |



Revenue Period: Feb-2025



TAXATION &

VENUE









**Combined Fuel Tax Distribution Report** 



| <u>Source</u>      | <b>Destination</b> |             | Amount     |
|--------------------|--------------------|-------------|------------|
| Municipal Road     | CFT - Wagon Mound  |             | \$625.90   |
| Municipal & County | CFT - Wagon Mound  |             | \$966.43   |
|                    |                    | A THE STATE | \$1,592.33 |
|                    |                    |             |            |
|                    |                    |             |            |
|                    |                    |             |            |
|                    |                    |             |            |



Revenue Period: Feb-2025



TAXATION &

VENUE



**Combined Fuel Tax Distribution Report** 





Combined Fuel Tax Distribution Report

Revenue Period: Feb-2025

Total: \$2,314,738.50