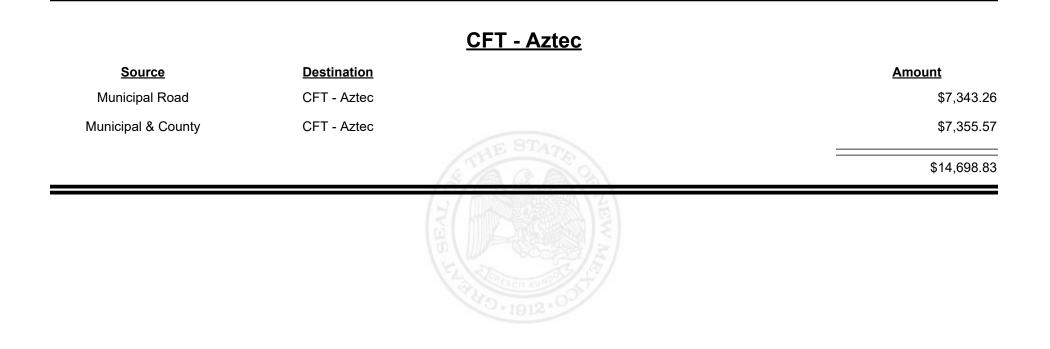

**Combined Fuel Tax Distribution Report** 





Revenue Period: Feb-2025



TAXATION &

VENUE















Revenue Period: Feb-2025



TAXATION &

VENUE



Revenue Period: Feb-2025



TAXATION &

VENUE



Revenue Period: Feb-2025



#### TAXATION REVENUE N E W M E X I C O



**Combined Fuel Tax Distribution Report** 

Revenue Period: Feb-2025

#### CFT - Bernalillo City Amount **Source Destination** Municipal Road CFT - Bernalillo City \$12,023.35 **Municipal & County** CFT - Bernalillo City \$21,504.04 \$33,527.39



**Combined Fuel Tax Distribution Report** 

Revenue Period: Feb-2025

#### CFT - Bernalillo County

| Source             | <b>Destination</b>      | Amount  |        |
|--------------------|-------------------------|---------|--------|
| Municipal & County | CFT - Bernalillo County | \$6,5   | 539.91 |
| County Road        | CFT - Bernalillo County | \$102,4 | 461.14 |
|                    |