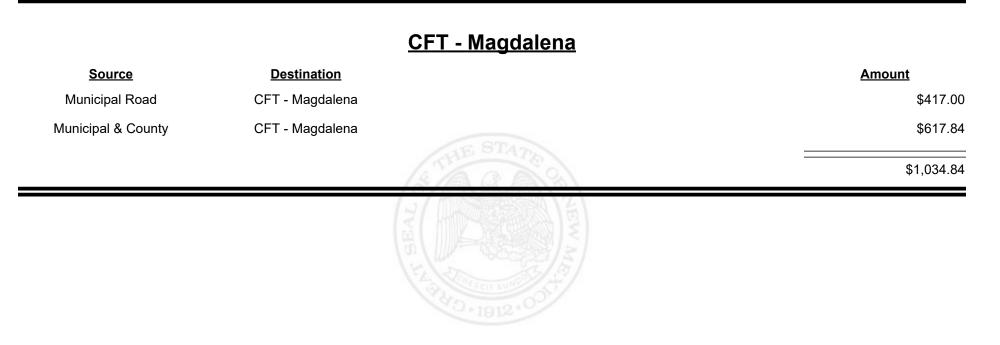

**Combined Fuel Tax Distribution Report** 

Revenue Period: Feb-2025

#### CFT - Los Ranchos de Alb.

| <u>Source</u>      | Destination               | Amount |           | i        |
|--------------------|---------------------------|--------|-----------|----------|
| Municipal Road     | CFT - Los Ranchos de Alb. | \$417. |           | \$417.00 |
| Municipal & County | CFT - Los Ranchos de Alb. | \$110. |           | \$110.66 |
|                    |                           | \$527. | THE STATE | \$527.66 |
|                    |                           |        |           |          |



Revenue Period: Feb-2025



TAXATION REVENUE N E W M E X I C O



Revenue Period: Feb-2025



TAXATION &

VENUE



**Combined Fuel Tax Distribution Report** 





Revenue Period: Feb-2025



TAXATION REVENUE NEW MEXICO



Revenue Period: Feb-2025



TAXATION &

VENUE



**Combined Fuel Tax Distribution Report** 

Revenue Period: Feb-2025

#### CFT - McKinley County

| Source             | <b>Destination</b>    | Amount      |