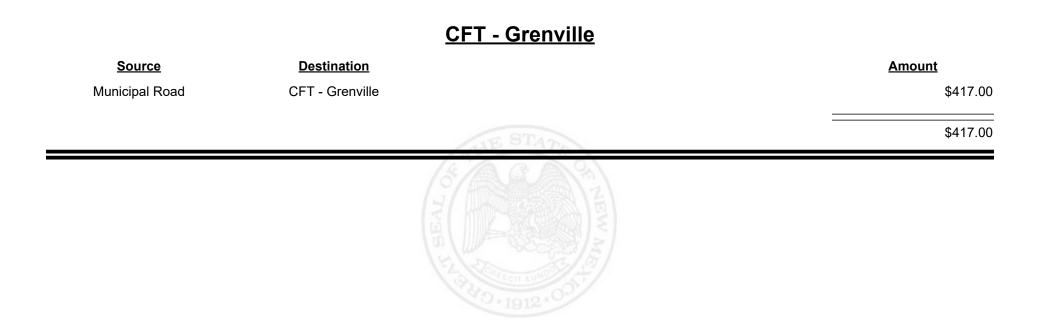

| \$9,126.67  |
| Municipal & County | CFT - Espanola (Rio<br>Arriba&Santa Fe) |                                         | \$12,503.76 |
|                    |                                         | S A S A S A S A S A S A S A S A S A S A | \$21,630.43 |
|                    |                                         | HO-1912-OOT                             |             |















**Combined Fuel Tax Distribution Report** 



**Combined Fuel Tax Distribution Report** 







Revenue Period: Feb-2025



TAXATION &

VENUE



**Combined Fuel Tax Distribution Report** 





Revenue Period: Feb-2025



#### TAXATION REVENUE NEW MEXICO



Revenue Period: Feb-2025



TAXATION &

VENUE



**Combined Fuel Tax Distribution Report** 





Revenue Period: Feb-2025



TAXATION &

NUE









**Combined Fuel Tax Distribution Report** 

Revenue Period: Feb-2025

#### CFT - Guadalupe County

| Source             | <b>Destination</b>     | Amount      |
|--------------------|------------------------|-------------|
| Municipal & County | CFT - Guadalupe County | \$692.24    |
| County Road        | CFT - Guadalupe County | \$9,639.76  |
|                    |                        | \$10,332.00 |
|                    |                        |             |



Revenue Period: Feb-2025



TAXATION REVENUE



**Combined Fuel Tax Distribution Report** 

Revenue Period: Feb-2025

#### CFT - Harding County

| Source             | <b>Destination</b>   | Amount   |      |
|--------------------|----------------------|----------|------|
| Municipal & County | CFT - Harding County | \