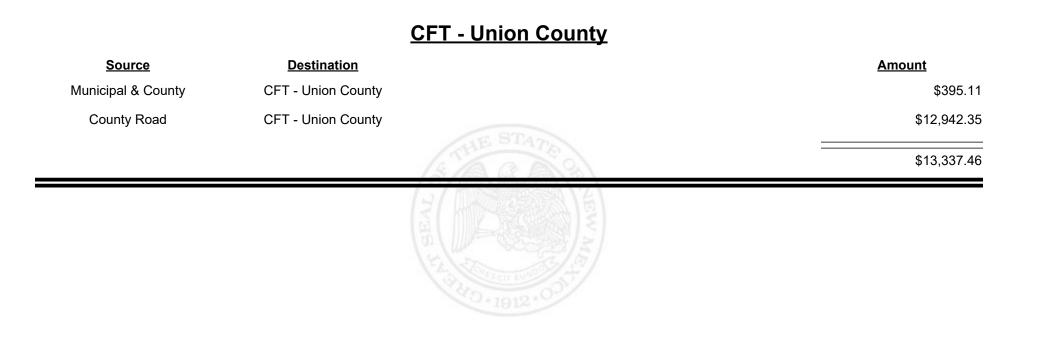

89 |
|                    |                       | A MARINE AND |             |
|                    |                       |                                                  |             |



**Combined Fuel Tax Distribution Report** 

Revenue Period: Feb-2025

#### **CFT - Truth or Consequences**

| <u>Source</u>      | Destination                 | Amount     |
|--------------------|-----------------------------|------------|
| Municipal Road     | CFT - Truth or Consequences | \$1,920.39 |
| Municipal & County | CFT - Truth or Consequences | \$3,166.33 |
|                    | A THE ST                    | \$5,086.72 |
|                    | BEAL                        | NEW M      |









Revenue Period: Feb-2025



TAXATION &

NUE



**Combined Fuel Tax Distribution Report** 





**Combined Fuel Tax Distribution Report** 

Revenue Period: Feb-2025

#### CFT - Valencia County

| Source             | <b>Destination</b>    |             | Amount      |
|--------------------|-----------------------|-------------|-------------|
| Municipal & County | CFT - Valencia County |             | \$1,197.65  |
| County Road        | CFT - Valencia County |             | \$15,399.28 |
|                    |                       | STATE STATE | \$16,596.93 |
|                    |                       |             |             |
|                    |                       |             |             |
|                    |                       |             |             |



Revenue Period: Feb-2025



TAXATION &

VENUE









**Combined Fuel Tax Distribution Report*