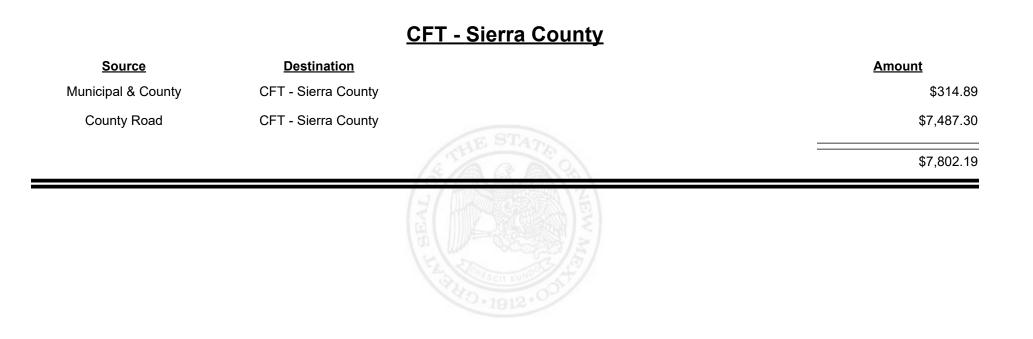

|                       | THE REAL   |             |
|                    |                       |            |             |









**Combined Fuel Tax Distribution Report** 





**Combined Fuel Tax Distribution Report** 

Revenue Period: Feb-2025

## <u>CFT - Santa Fe County</u>

| <u>Source</u>      | <b>Destination</b>    |              | Amount      |
|--------------------|-----------------------|--------------|-------------|
| Municipal & County | CFT - Santa Fe County |              | \$3,808.00  |
| County Road        | CFT - Santa Fe County |              | \$27,691.65 |
|                    |                       | A CARE STATE | \$31,499.65 |
|                    |                       | THE WAR      |             |









**Combined Fuel Tax Distribution Report** 





Revenue Period: Feb-2025



TAXATION &

NUE



**Combined Fuel Tax Distribution Report** 





**Combined Fuel Tax Distribution Report** 

Revenue Period: Feb-2025

#### <u>CFT - Socorro County</u>

| <u>Source</u>      | <b>Destination</b>   |             | Amount      |
|--------------------|----------------------|-------------|-------------|
| Municipal & County | CFT - Socorro County |             | \$2,296.73  |
| County Road        | CFT - Socorro County |             | \$16,599.20 |
|                    |                      | A THE STATE | \$18,895.93 |
|                    |                      | THE REAL    |             |









**Combined Fuel Tax Distribution Report** 





**Combined Fuel Tax Distribution Report** 





**Combined Fuel Tax Distribution Report**