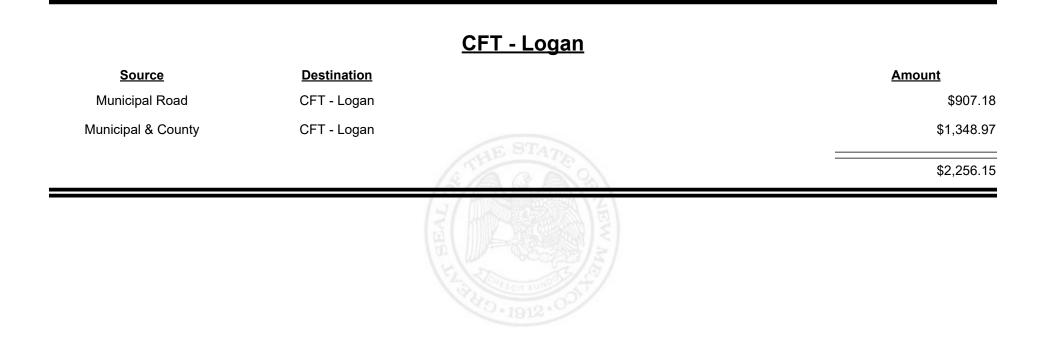

25

#### <u> CFT - Lincoln County</u>

| Source             | <b>Destination</b>   |                                                           | <u>Amount</u> |
|--------------------|----------------------|-----------------------------------------------------------|---------------|
| Municipal & County | CFT - Lincoln County |                                                           | \$4,718.26    |
| County Road        | CFT - Lincoln County |                                                           | \$11,137.62   |
|                    |                      | A THE STATE                                               | \$15,855.88   |
|                    |                      | ALL ALL DISCUSSION ALL ALL ALL ALL ALL ALL ALL ALL ALL AL |               |



Revenue Period: Feb-2025



TAXATION &

VENUE









**Combined Fuel Tax Distribution Report** 

Revenue Period: Feb-2025

#### CFT - Los Alamos City/County

| <u>Source</u>      | <b>Destination</b>              | Amount            |
|--------------------|---------------------------------|-------------------|
| Municipal Road     | CFT - Los Alamos<br>City/County | \$3,836.02        |
| Municipal & County | CFT - Los Alamos<br>City/County | STA76 \$11,481.41 |
| County Road        | CFT - Los Alamos<br>City/County | \$4,425.28        |
|                    |                                 | \$19,742.71       |
|                    |                                 | ST 1912 • 00      |









**Combined Fuel Tax Distribution Report** 

Revenue Period: Feb-2025

#### CFT - Los Ranchos de Alb.

| <u>Source</u>