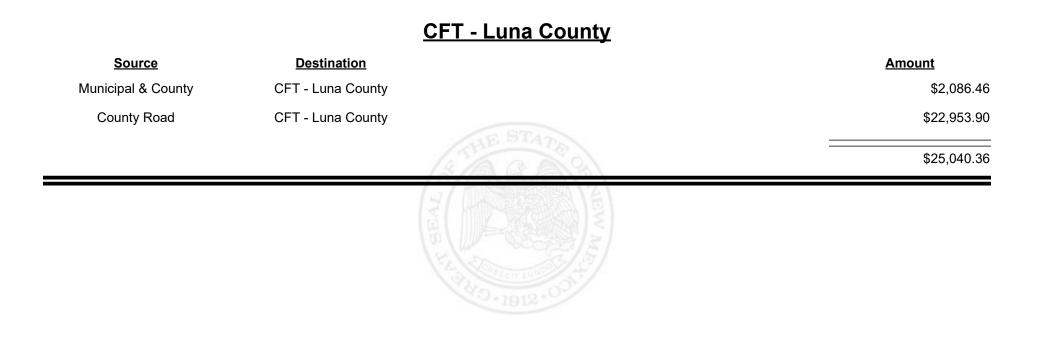

| ST 1912 • 00      |









**Combined Fuel Tax Distribution Report** 

Revenue Period: Feb-2025

#### CFT - Los Ranchos de Alb.

| <u>Source</u>      | Destination               | Amount |           | i        |
|--------------------|---------------------------|--------|-----------|----------|
| Municipal Road     | CFT - Los Ranchos de Alb. | \$417. |           | \$417.00 |
| Municipal & County | CFT - Los Ranchos de Alb. | \$110. |           | \$110.66 |
|                    |                           | \$527. | THE STATE | \$527.66 |
|                    |                           |        |           |          |



Revenue Period: Feb-2025



TAXATION REVENUE N E W M E X I C O



Revenue Period: Feb-2025



TAXATION &

VENUE



**Combined Fuel Tax Distribution Report** 





Revenue Period: Feb-2025



TAXATION REVENUE NEW MEXICO



Revenue Period: Feb-2025



TAXATION &

VENUE



**Combined Fuel Tax Distribution Report** 

Revenue Period: Feb-2025

#### CFT - McKinley County

| Source             | <b>Destination</b>    | Amount      |