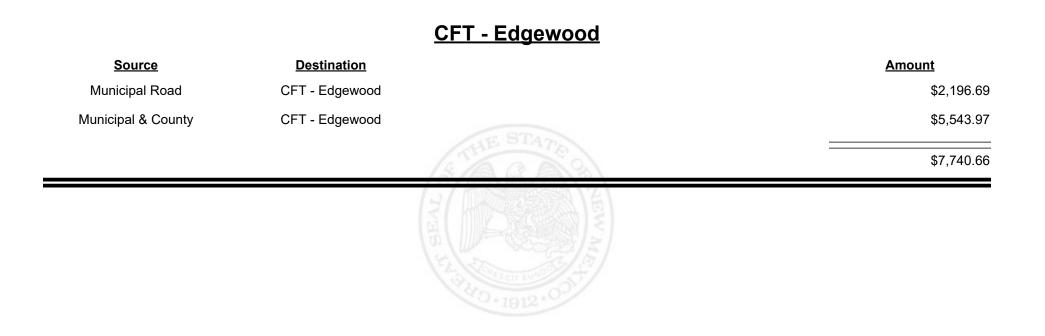

TAXATION &

VENUE



**Combined Fuel Tax Distribution Report** 

Revenue Period: Feb-2025

#### CFT - Dona Ana County

| Source             | <b>Destination</b>    |            | Amount      |
|--------------------|-----------------------|------------|-------------|
| Municipal & County | CFT - Dona Ana County |            | \$10,752.57 |
| County Road        | CFT - Dona Ana County |            | \$44,332.19 |
|                    |                       | STHE STATE | \$55,084.76 |
|                    |                       |            |             |
|                    |                       |            |             |
|                    |                       |            |             |















TAXATION &

NUE

MEXICO





**Combined Fuel Tax Distribution Report** 





**Combined Fuel Tax Distribution Report** 

Revenue Period: Feb-2025

#### CFT - Edgewood (Bernalillo)

| <u>Source</u>  | <b>Destination</b>