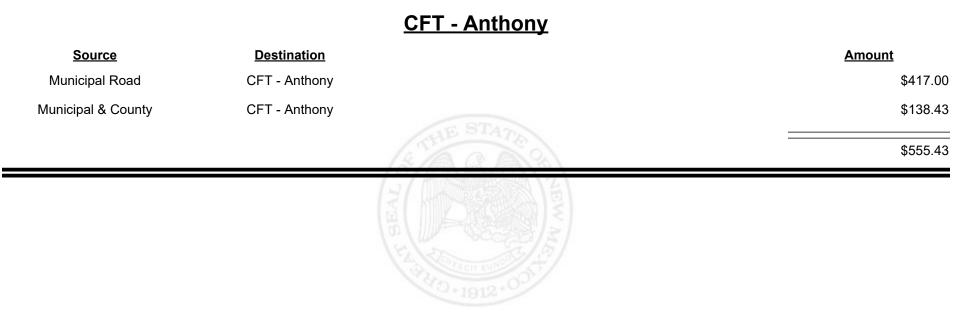

**Combined Fuel Tax Distribution Report** 





Revenue Period: Feb-2025



TAXATION &

VENUE















Revenue Period: Feb-2025



TAXATION &

VENUE



Revenue Period: Feb-2025



TAXATION &

VENUE



Revenue Period: Feb-2025



#### TAXATION REVENUE N E W M E X I C O



**Combined Fuel Tax Distribution Report** 

Revenue Period: Feb-2025

#### CFT - Bernalillo City Amount **Source Destination** Municipal Road CFT - Bernalillo City \$12,023.35 **Municipal & County** CFT - Bernalillo City \$21,504.04 \$33,527.39



**Combined Fuel Tax Distribution Report** 

Revenue Period: Feb-2025

#### CFT - Bernalillo County

| Source             | <b>Destination</b>      | Amount  |        |
|--------------------|-------------------------|---------|--------|
| Municipal & County | CFT - Bernalillo County | \$6,5   | 539.91 |
| County Road        | CFT - Bernalillo County | \$102,4 | 461.14 |