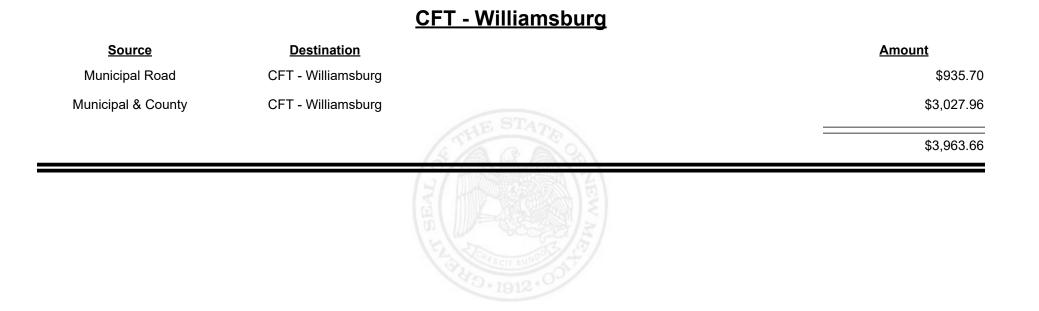

&

VENUE









**Combined Fuel Tax Distribution Report** 



| <u>Source</u>      | <b>Destination</b> |             | Amount     |
|--------------------|--------------------|-------------|------------|
| Municipal Road     | CFT - Wagon Mound  |             | \$625.90   |
| Municipal & County | CFT - Wagon Mound  |             | \$966.43   |
|                    |                    | A THE STATE | \$1,592.33 |
|                    |                    |             |            |
|                    |                    |             |            |
|                    |                    |             |            |
|                    |                    |             |            |



Revenue Period: Feb-2025



TAXATION &

VENUE



**Combined Fuel Tax Distribution Report** 





Combined Fuel Tax Distribution Report

Revenue Period: Feb-2025

Total: \$2,314,738.50