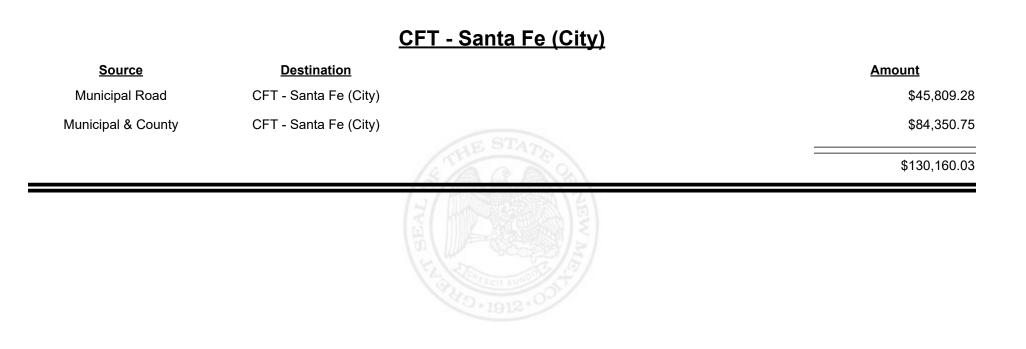

| \$9,947.83 |
|                    |                         | TY II IIIIIIIIIIIIIIIIIIIIIIIIIIIIIIIII |            |









**Combined Fuel Tax Distribution Report** 

Revenue Period: Feb-2025

#### CFT - Sandoval County

| Source             | <b>Destination</b>    |            | Amount      |
|--------------------|-----------------------|------------|-------------|
| Municipal & County | CFT - Sandoval County |            | \$1,136.83  |
| County Road        | CFT - Sandoval County |            | \$36,467.83 |
|                    |                       | STHE STATE | \$37,604.66 |
|                    |                       | THE REAL   |             |
|                    |                       |            |             |









**Combined Fuel Tax Distribution Report** 





**Combined Fuel Tax Distribution Report** 

Revenue Period: Feb-2025

## <u>CFT - Santa Fe County</u>

| <u>Source</u>      | <b>Destination</b>    |              | Amount      |
|--------------------|-----------------------|--------------|-------------|
| Municipal & County | CFT - Santa Fe County |              | \$3,808.00  |
| County Road        | CFT - Santa Fe County |              | \$27,691.65 |
|                    |                       | A CARE STATE | \$31,499.65 |
|                    |                       | THE WAR      |             |









**Combined Fuel Tax Distribution Report** 





Revenue Period: Feb-2025



TAXATION &

NUE



**Combined Fuel Tax Distribution Report** 





**Combined Fuel Tax Distribution Report** 

Revenue Period: Feb-2025

#### <u>CFT - S