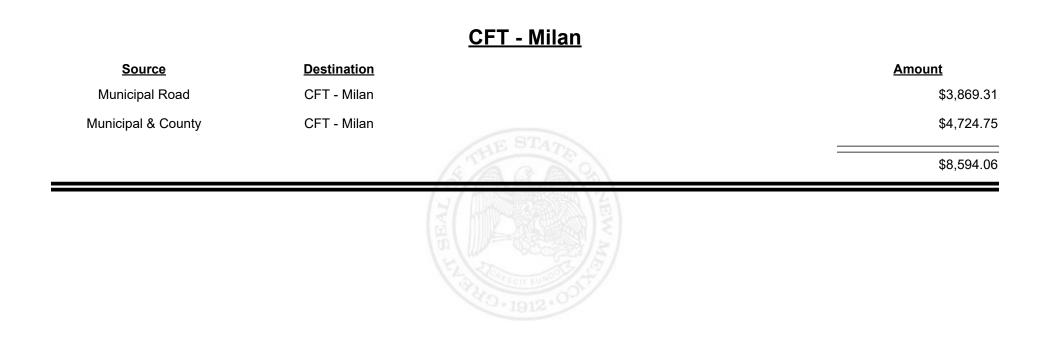

|



Revenue Period: Feb-2025



TAXATION &

VENUE



Revenue Period: Feb-2025



TAXATION &

VENUE









**Combined Fuel Tax Distribution Report** 

| Amount     |                                          | <b>Destination</b> | <u>Source</u>      |
|------------|------------------------------------------|--------------------|--------------------|
| \$945.8    |                                          | CFT - Mora County  | Municipal & County |
| \$5,396.3  |                                          | CFT - Mora County  | County Road        |
| -\$2,485.9 |                                          | Finance Authority  | CFT - Mora County  |
| \$3,856.2  | (SARANZ)                                 |                    |                    |
|            | HI N N N N N N N N N N N N N N N N N N N |                    |                    |
|            |