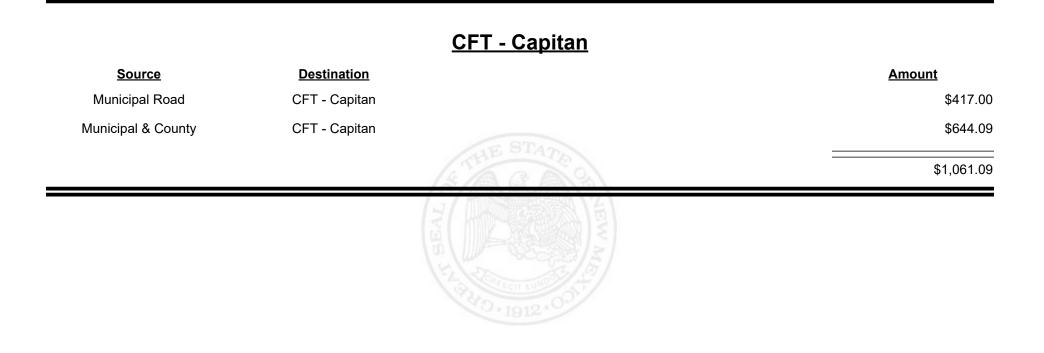

#### CFT - Bernalillo City Amount **Source Destination** Municipal Road CFT - Bernalillo City \$12,023.35 **Municipal & County** CFT - Bernalillo City \$21,504.04 \$33,527.39

**Combined Fuel Tax Distribution Report** 