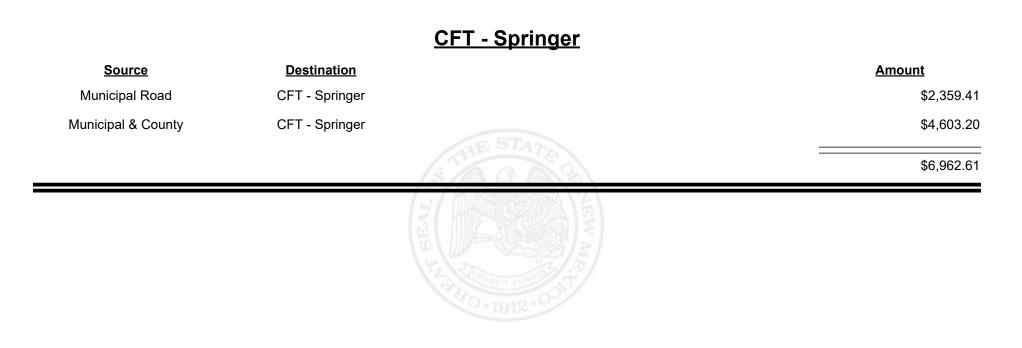

TATE | \$31,499.65 |
|                    |                       | THE WAR      |             |









**Combined Fuel Tax Distribution Report** 





Revenue Period: Feb-2025



TAXATION &

NUE



**Combined Fuel Tax Distribution Report** 





**Combined Fuel Tax Distribution Report** 

Revenue Period: Feb-2025

#### <u>CFT - Socorro County</u>

| <u>Source</u>      | <b>Destination</b>   |             | Amount      |
|--------------------|----------------------|-------------|-------------|
| Municipal & County | CFT - Socorro County |             | \$2,296.73  |
| County Road        | CFT - Socorro County |             | \$16,599.20 |
|                    |                      | A THE STATE | \$18,895.93 |
|                    |                      | THE REAL    |             |









**Combined Fuel Tax Distribution Report** 





**Combined Fuel Tax Distribution Report** 





**Combined Fuel Tax Distribution Report** 





**Combined Fuel Tax Distribution Report** 

Revenue Period: Feb-2025

#### CFT - Taos Ski Valley **Source Destination Amount** Municipal Road CFT - Taos Ski Valley \$417.00 **Municipal & County** CFT - Taos Ski Valley \$46.39 \$463.39



Revenue Period: Feb-2025



# EVENUE EW MEXICO

TAXATION &



Revenue Period: Feb-2025



TAXATION &

VENUE



Revenue Period: Feb-2025



TAXATION &

VENUE



**Combined Fuel Tax Distribution Report** 

Revenue Period: Feb-2025

#### CFT - Torrance County

| Source             | <b>Destination</b>    |                                                  | Amount      |
|--------------------|--------------------