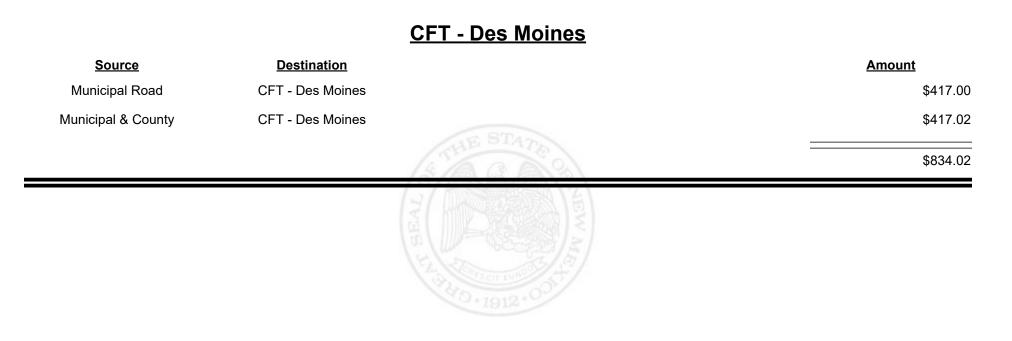

| (S/A) S        | \$933.74 |
|                    |                                         | HILL SETTENDER |          |



Revenue Period: Feb-2025



#### TAXATION REVENUE NEW MEXICO



Revenue Period: Feb-2025



TAXATION &

VENUE



**Combined Fuel Tax Distribution Report** 

Revenue Period: Feb-2025

#### CFT - De Baca County

| Source             | <b>Destination</b>   |        | <u>Amount</u> |
|--------------------|----------------------|--------|---------------|
| Municipal & County | CFT - De Baca County |        | \$67.45       |
| County Road        | CFT - De Baca County |        | \$8,378.82    |
|                    |                      |        | \$8,446.27    |
|                    |                      | ABW MA |               |









Revenue Period: Feb-2025



TAXATION REVENUE NEW MEXICO



Revenue Period: Feb-2025



TAXATION &

VENUE



**Combined Fuel Tax Distribution Report** 

Revenue Period: Feb-2025

#### CFT - Dona Ana County

| Source             | <b>Destination</b>    |            | Amount      |
|--------------------|-----------------------|------------|-------------|
| Municipal & County | CFT - Dona Ana County |            | \$10,752.57 |
| County Road        | CFT - Dona Ana County |            | \$44,332.19 |
|                    |                       | STHE STATE | \$55,084.76 |
|                    |                       |            |             |
|                    |                       |            |             |
|                    |                       |            |             |















TAXATION &

N