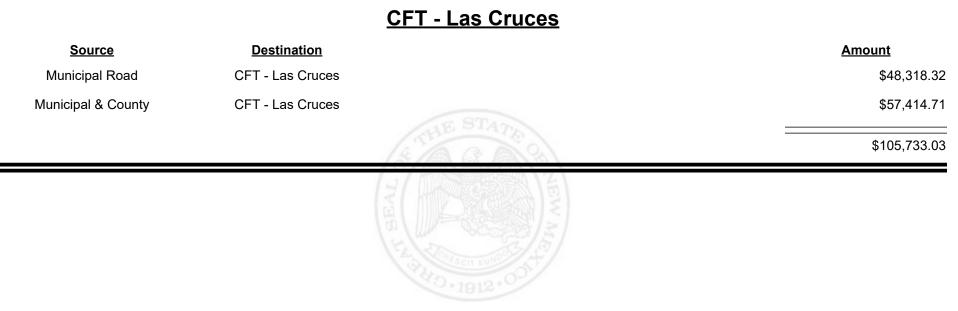

------------|-------------------------------------------|-------------|
| Source             | <b>Destination</b> |                                           | Amount      |
| Municipal Road     | CFT - Jal          |                                           | \$2,286.17  |
| Municipal & County | CFT - Jal          |                                           | \$4,806.25  |
| CFT - Jal          | Finance Authority  |                                           | -\$2,713.48 |
|                    |                    | STANK STAN                                | \$4,378.94  |
|                    |                    | E S L X X X X X X X X X X X X X X X X X X |             |





**Combined Fuel Tax Distribution Report** 













TAXATION &

NUE

MEXICO





Revenue Period: Feb-2025



TAXATION &

NUE



Revenue Period: Feb-2025



TAXATION &

VENUE









**Combined Fuel Tax Distribution Report** 

Revenue Period: Feb-2025

#### <u> CFT - Lincoln County</u>

| Source             | <b>Destination</b>   |                                                           | <u>Amount</u> |
|--------------------|----------------------|-----------------------------------------------------------|---------------|
| Municipal & County | CFT - Lincoln County |                                                           | \$4,718.26    |
| County Road        | CFT - Lincoln County |                                                           | \$11,137.62   |
|                    |                      | A THE STATE                                               | \$15,855.88   |
|