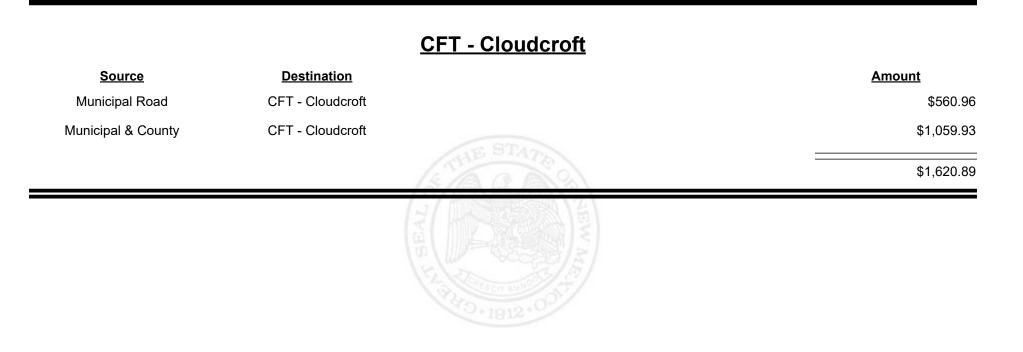

|
|                    |                    |         |               |



Revenue Period: Feb-2025



TAXATION &

VENUE



Revenue Period: Feb-2025



TAXATION &

NUE









**Combined Fuel Tax Distribution Report** 

Revenue Period: Feb-2025

#### 















**Combined Fuel Tax Distribution Report** 

Revenue Period: Feb-2025

#### Source **Destination Amount** Municipal & County CFT - Chaves County \$166.45 County Road CFT - Chaves County \$23,600.32 \$23,766.77

#### CFT - Chaves County



**Combined Fuel Tax Distribution Report** 

Revenue Period: Feb-2025

#### CFT - Cibola County **Source Destination Amount** Municipal & County CFT - Cibola County \$3,846.52 County Road CFT - Cibola County \$9,427.95 \$13,274.47









Revenue Period: Feb-2025



TAXATION &

VENUE









Revenue Period: Feb-2025



TAXATION &

VENUE



**Combined Fuel Tax Distribution Report** 



| <u>Source</u>      | <b>Destination</b>  |            | Amount     |
|--------------------|---------------------|------------|------------|
| Municipal & County | CFT - Colfax County |            | \$1,646.36 |
| County Road        | CFT - Colfax County |            | \$8,240.70 |
|                    |                     | STHE STATE | \$9,887.06 |
|                    |                     |            |            |
|                    |                     |            |            |



Revenue Period: Feb-2025



TAXATION &

NUE









**Combined Fuel Tax Distribution Report** 

Revenue Period: Feb-2025

#### CFT - Corrales (Sandoval&Bernalillo)

| Source             | <b>Destina