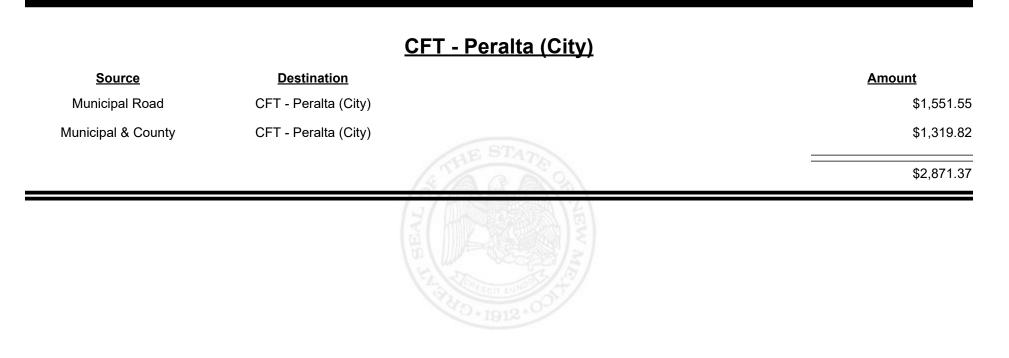

unty  | Municipal & County |
| \$5,396.3  |                                          | CFT - Mora County  | County Road        |
| -\$2,485.9 |                                          | Finance Authority  | CFT - Mora County  |
| \$3,856.2  | (SARANZ)                                 |                    |                    |
|            | HI N N N N N N N N N N N N N N N N N N N |                    |                    |
|            |                                          |                    |                    |



Revenue Period: Feb-2025



TAXATION &

VENUE



**Combined Fuel Tax Distribution Report** 





**Combined Fuel Tax Distribution Report** 





**Combined Fuel Tax Distribution Report** 





Revenue Period: Feb-2025



TAXATION &

VENUE



Revenue Period: Feb-2025



#### TAXATION REVENUE NEW MEXICO









**Combined Fuel Tax Distribution Report** 











Revenue Period: Feb-2025



#### TAXATION REVENUE NEW MEXICO



Revenue Period: Feb-2025



TAXATION &

NUE



Revenue Period: Feb-2025



TAXATION &

VENUE



**Combined Fuel Tax Distribution Report** 

Revenue Period: Feb-2025

#### CFT - Rio Arriba County

| <u>Source</u>      | <b>Destination</b>      | Amou | <u>int</u>  |
|--------------------|-------------------------|------|-------------|
| Municipal & County | CFT - Rio Arriba County |      | \$3,527.30  |
| County Road        | CFT - Rio Arriba County |      | \$14,095.92 |
|                    |                         |      | \$17,623.22 |
|                    |                         |      |             |



**Combined Fuel Tax