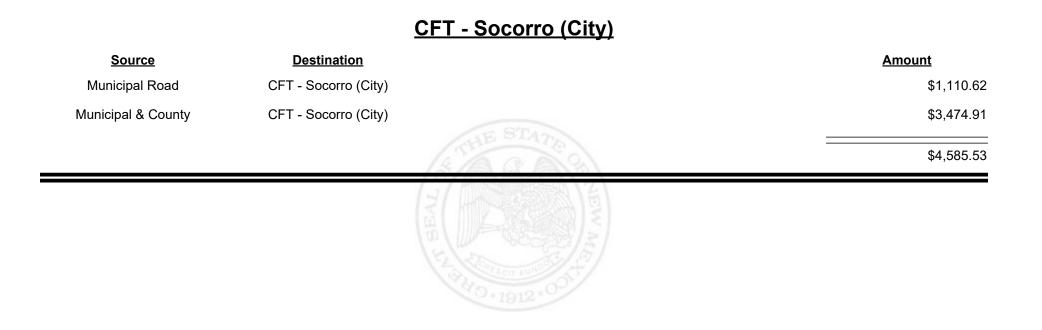

|            |             |









**Combined Fuel Tax Distribution Report** 





**Combined Fuel Tax Distribution Report** 

Revenue Period: Feb-2025

## <u>CFT - Santa Fe County</u>

| <u>Source</u>      | <b>Destination</b>    |              | Amount      |
|--------------------|-----------------------|--------------|-------------|
| Municipal & County | CFT - Santa Fe County |              | \$3,808.00  |
| County Road        | CFT - Santa Fe County |              | \$27,691.65 |
|                    |                       | A CARE STATE | \$31,499.65 |
|                    |                       | THE WAR      |             |









**Combined Fuel Tax Distribution Report** 





Revenue Period: Feb-2025



TAXATION &

NUE



**Combined Fuel Tax Distribution Report** 





**Combined Fuel Tax Distribution Report** 

Revenue Period: Feb-2025

#### <u>CFT - Socorro County</u>

| <u>Source</u>      | <b>Destination</b>   |             | Amount      |
|--------------------|----------------------|-------------|-------------|
| Municipal & County | CFT - Socorro County |             | \$2,296.73  |
| County Road        | CFT - Socorro County |             | \$16,599.20 |
|                    |                      | A THE STATE | \$18,895.93 |
|                    |                      | THE REAL    |             |









**Combined Fuel Tax Distribution Report** 





**Combined Fuel Tax Distribution Report** 





**Combined Fuel Tax Distribution Report** 





**Combined Fuel Tax Distribution Report** 

Revenue Period: Feb-2025

#### CFT - Taos Ski Valle