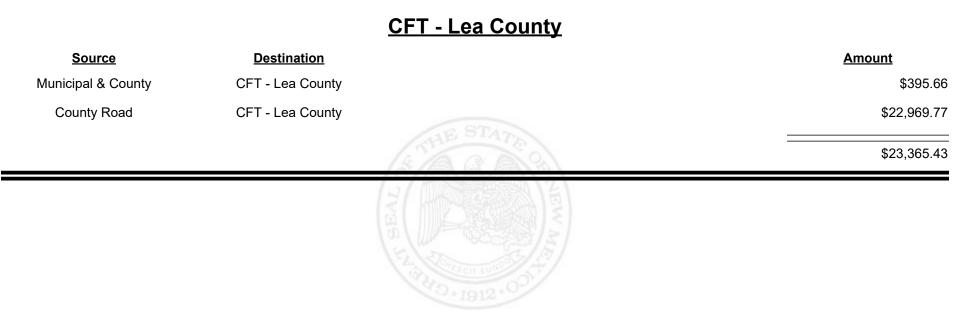

|
| Source             | <b>Destination</b> |                                           | Amount      |
| Municipal Road     | CFT - Jal          |                                           | \$2,286.17  |
| Municipal & County | CFT - Jal          |                                           | \$4,806.25  |
| CFT - Jal          | Finance Authority  |                                           | -\$2,713.48 |
|                    |                    | STANK STAN                                | \$4,378.94  |
|                    |                    | E S L X X X X X X X X X X X X X X X X X X |             |





**Combined Fuel Tax Distribution Report** 













TAXATION &

NUE

MEXICO





Revenue Period: Feb-2025



TAXATION &

NUE



Revenue Period: Feb-2025



TAXATION &

VENUE









**Combined Fuel Tax Distribution Report** 

Revenue Period: Feb-2025

#### <u> CFT - Lincoln County</u>

| Source             | <b>Destination</b>   |                                                           | <u>Amount</u> |
|--------------------|----------------------|-----------------------------------------------------------|---------------|
| Municipal & County | CFT - Lincoln County |                                                           | \$4,718.26    |
| County Road        | CFT - Lincoln County |                                                           | \$11,137.62   |
|                    |                      | A THE STATE                                               | \$15,855.88   |
|                    |                      | ALL ALL DISCUSSION ALL ALL ALL AL