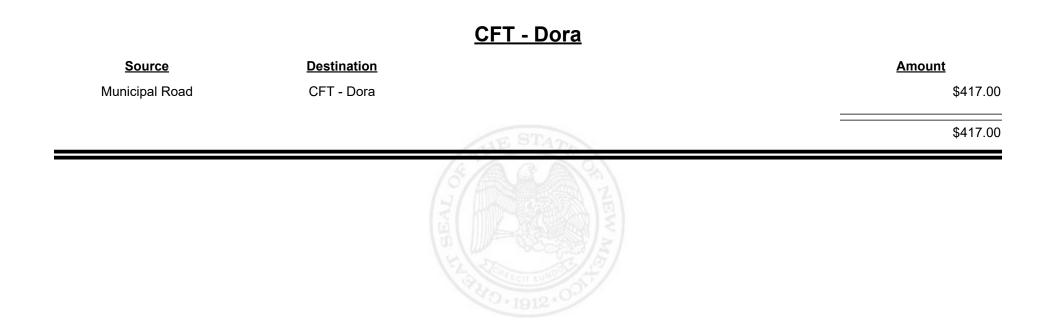

evenue Period: Feb-2025



TAXATION REVENUE NEW MEXICO



Revenue Period: Feb-2025



TAXATION &

VENUE



**Combined Fuel Tax Distribution Report** 

Revenue Period: Feb-2025

#### CFT - Dona Ana County

| Source             | <b>Destination</b>    |            | Amount      |
|--------------------|-----------------------|------------|-------------|
| Municipal & County | CFT - Dona Ana County |            | \$10,752.57 |
| County Road        | CFT - Dona Ana County |            | \$44,332.19 |
|                    |                       | STHE STATE | \$55,084.76 |
|                    |                       |            |             |
|                    |                       |            |             |
|                    |                       |            |             |















TAXATION &

NUE

MEXICO





**Combined Fuel Tax Distribution Report** 





**Combined Fuel Tax Distribution Report** 

Revenue Period: Feb-2025

#### CFT - Edgewood (Bernalillo)

| <u>Source</u>  | <b>Destination</b>