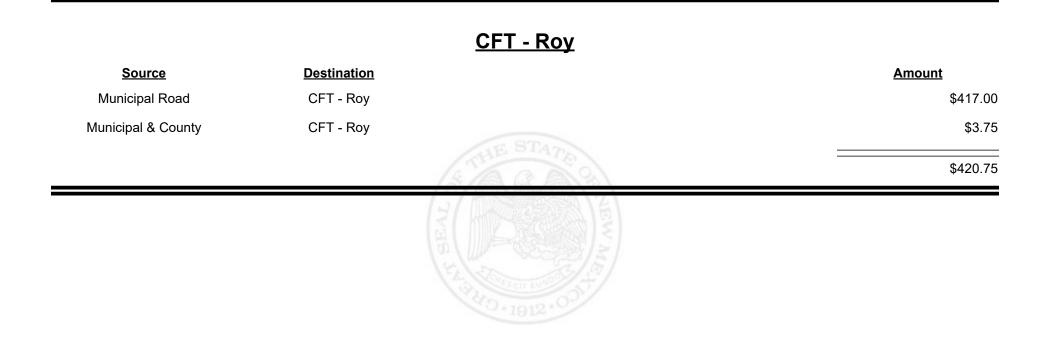

**Combined Fuel Tax Distribution Report** 

Revenue Period: Feb-2025

# Source Destination Amount Municipal Road CFT - Rio Rancho-Sandoval&Bernalillo \$15,615.28 Municipal & County CFT - Rio Rancho-Sandoval&Bernalillo \$23,571.50 \$39,186.78 \$39,186.78



**Combined Fuel Tax Distribution Report** 

Revenue Period: Feb-2025

#### CFT - Roosevelt County

| Source             | <b>Destination</b>     | Amount |          |
|--------------------|------------------------|--------|----------|
| Municipal & County | CFT - Roosevelt County |        | \$5.84   |
| County Road        | CFT - Roosevelt County | \$1:   | 5,354.06 |
|                    |                        | \$1    | 5,359.90 |
|                    |                        |        |          |









Revenue Period: Feb-2025



TAXATION &

VENUE









**Combined Fuel Tax Distribution Report** 

Revenue Period: Feb-2025

#### CFT - Ruidoso Downs

| Source             | <b>Destination</b>  |             | Amount   |
|--------------------|---------------------|-------------|----------|
| Municipal Road     | CFT - Ruidoso Downs |             | \$417.00 |
| Municipal & County | CFT - Ruidoso Downs |             | \$24.49  |
|                    |                     | A THE STATE | \$441.49 |
|                    |                     | TAN MEL     |          |



Revenue Period: Feb-2025



TAXATION &

VENUE



**Combined Fuel Tax Distribution Report** 

Revenue Period: Feb-2025

#### <u> CFT - San Juan County</u>

| Source             | <b>Destination</b>    | Amount      |