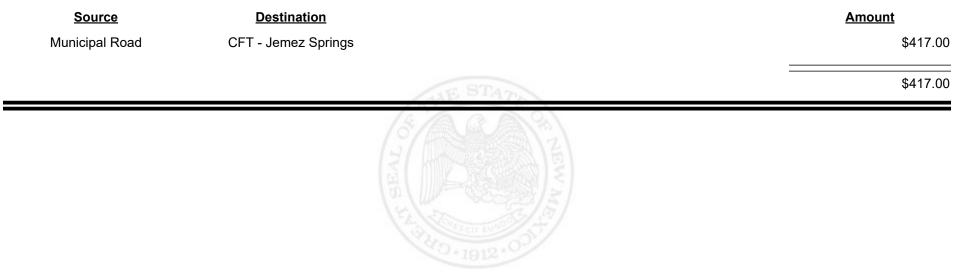

|             |
|--------------------|--------------------|-------------------------------------------|-------------|
| Source             | <b>Destination</b> |                                           | Amount      |
| Municipal Road     | CFT - Jal          |                                           | \$2,286.17  |
| Municipal & County | CFT - Jal          |                                           | \$4,806.25  |
| CFT - Jal          | Finance Authority  |                                           | -\$2,713.48 |
|                    |                    | STANK STAN                                | \$4,378.94  |
|                    |                    | E S L X X X X X X X X X X X X X X X X X X |             |





**Combined Fuel Tax Distribution Report** 













TAXATION &

NUE

MEXICO





Revenue Period: Feb-2025



TAXATION &

NUE



Revenue Period: Feb-2025



TAXATION &

VENUE









**Combined Fuel Tax Distribution Report** 

Revenue Period: Feb-2025

#### <u> CFT - Lincoln County</u>

| Source             | <b>Destination</b>   |                                                           | <u>Amount</u> |
|--------------------|----------------------|-----------------------------------------------------------|---------------|
| Municipal & County | CFT - Lincoln County |                                                           | \$4,718.26    |
| County Road        | CFT - Lincoln County |                                                           | \$11,137.62   |
|                    |                      | A THE STATE