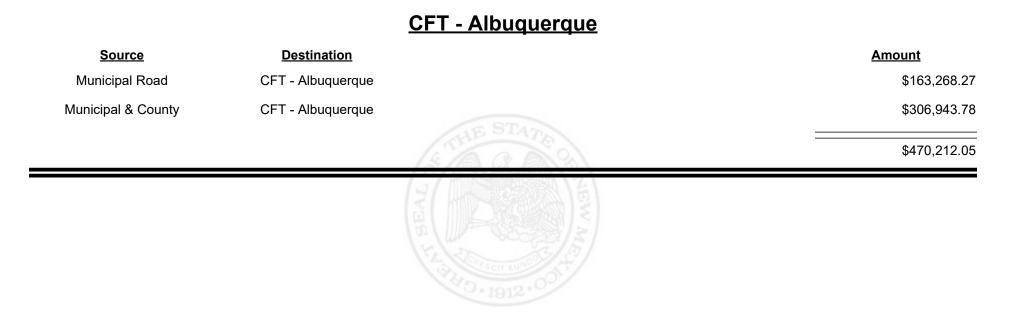

**Combined Fuel Tax Distribution Report** 





Revenue Period: Feb-2025



TAXATION &

VENUE















Revenue Period: Feb-2025



TAXATION &

VENUE



Revenue Period: Feb-2025



TAXATION &

VENUE



Revenue Period: Feb-2025



#### TAXATION REVENUE N E W M E X I C O



**Combined Fuel Tax Distribution Report** 

Revenue Period: Feb-2025

#### CFT - Bernalillo City Amount **Source Destination** Municipal Road CFT - Bernalillo City \$12,023.35 **Municipal & County** CFT - Bernalillo City \$21,504.04 \$33,527.39



**Combined Fuel Tax Distribution Report** 

Revenue Period: Feb-2025

#### CFT - Bernalillo County

| Source             | <b>Destination</b>      | Amount  |        |
|--------------------|-------------------------|---------|--------|
| Municipal & County | CFT - Bernalillo County | \$6,5   | 539.91 |
| County Road