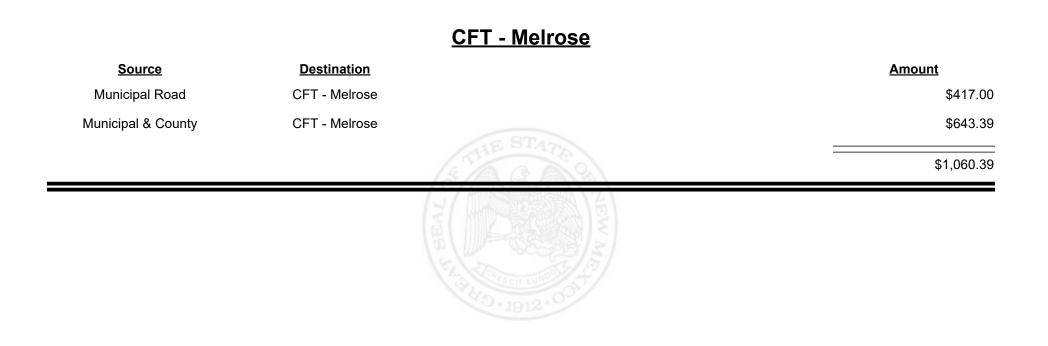

|



Revenue Period: Feb-2025



TAXATION &

VENUE



Revenue Period: Feb-2025



TAXATION &

VENUE









**Combined Fuel Tax Distribution Report** 

| Amount     |                                          | <b>Destination</b> | <u>Source</u>      |
|------------|------------------------------------------|--------------------|--------------------|
| \$945.8    |                                          | CFT - Mora County  | Municipal & County |
| \$5,396.3  |                                          | CFT - Mora County  | County Road        |
| -\$2,485.9 |                                          | Finance Authority  | CFT - Mora County  |
| \$3,856.2  | (SARANZ)                                 |                    |                    |
|            | HI N N N N N N N N N N N N N N N N N N N |                    |