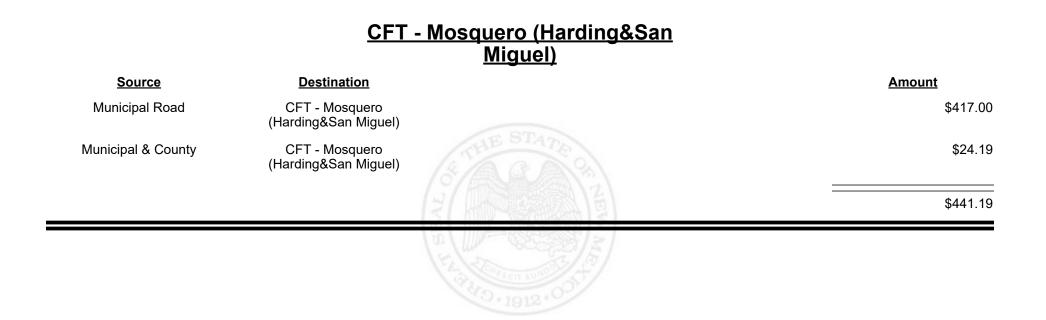

|
|------------|------------------------------------------|--------------------|--------------------|
| \$945.8    |                                          | CFT - Mora County  | Municipal & County |
| \$5,396.3  |                                          | CFT - Mora County  | County Road        |
| -\$2,485.9 |                                          | Finance Authority  | CFT - Mora County  |
| \$3,856.2  | (SARANZ)                                 |                    |                    |
|            | HI N N N N N N N N N N N N N N N N N N N |                    |                    |
|            |                                          |                    |                    |



Revenue Period: Feb-2025



TAXATION &

VENUE



**Combined Fuel Tax Distribution Report** 





**Combined Fuel Tax Distribution Report** 





**Combined Fuel Tax Distribution Report** 





Revenue Period: Feb-2025



TAXATION &

VENUE



Revenue Period: Feb-2025



#### TAXATION REVENUE NEW MEXICO









**Combined Fuel Tax Distribution Report** 











Revenue Period: Feb-2025



#### TAXATION REVENUE NEW MEXICO



Revenue Period: Feb-2025



TAXATION &

NUE



Revenue Period: Feb-2025



TAXATION &

VENUE



**Combined Fuel Tax Distribution Report** 

Revenue Period: Feb-2025

#### CFT - Rio Arriba County

| <u>Source</u>      | <b>Destination</b>      | Amou | <u>int</u>  |
|--------------------|-------------------------|------|-------------|
| Municipal & County | CFT - Rio Arriba County |      | \$3,527.30  |
| County Road        | CFT - Rio Arriba County |      | \