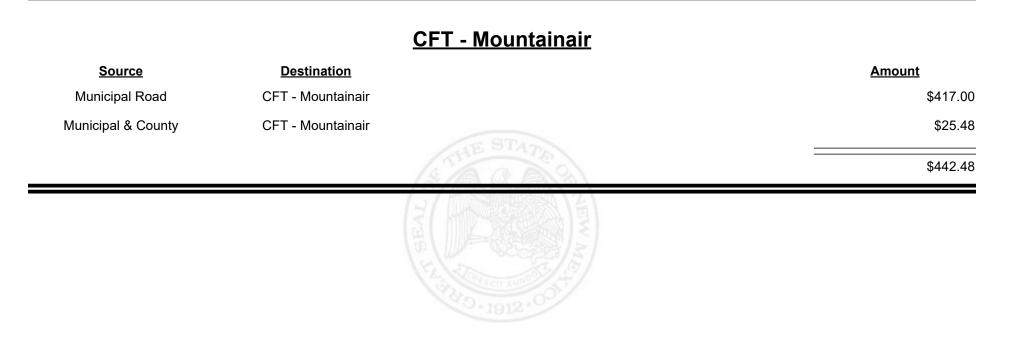

------------|--------------------|--------------------|
| \$945.8    |                                          | CFT - Mora County  | Municipal & County |
| \$5,396.3  |                                          | CFT - Mora County  | County Road        |
| -\$2,485.9 |                                          | Finance Authority  | CFT - Mora County  |
| \$3,856.2  | (SARANZ)                                 |                    |                    |
|            | HI N N N N N N N N N N N N N N N N N N N |                    |                    |
|            |                                          |                    |                    |



Revenue Period: Feb-2025



TAXATION &

VENUE



**Combined Fuel Tax Distribution Report** 





**Combined Fuel Tax Distribution Report** 





**Combined Fuel Tax Distribution Report** 





Revenue Period: Feb-2025



TAXATION &

VENUE



Revenue Period: Feb-2025



#### TAXATION REVENUE NEW MEXICO









**Combined Fuel Tax Distribution Report** 











Revenue Period: Feb-2025



#### TAXATION REVENUE NEW MEXICO



Revenue Period: Feb-2025



TAXATION &

NUE



Revenue Period: Feb-2025



TAXATION &

VENUE



**Combined Fuel Tax Distribution Report** 

Revenue Period: Feb-2025

#### CFT - Rio Arriba County

| <u>Source</u>      | <b>Destination</b>      | Amou | <u>int</u>  |
|--------------------|-------------------------|------|-------------|
| Municipal & County | CFT - Rio Arriba County |      | \$3,527.30  |
| County Road        | CFT - Rio Arriba County |      | \$14,095.92 |
|                    |