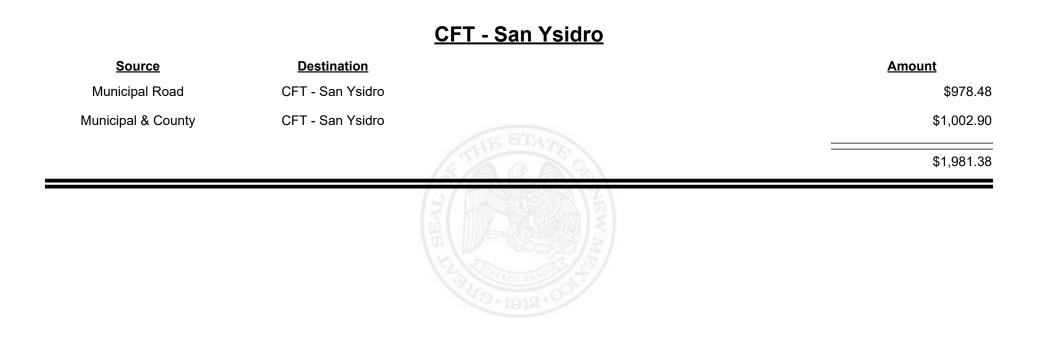

|                       |             | THE PARTY OF THE P |        |



**Combined Fuel Tax Distribution Report** 

Revenue Period: Feb-2025

#### CFT - San Miguel County

| Source             | <b>Destination</b>      |                                         | Amount     |
|--------------------|-------------------------|-----------------------------------------|------------|
| Municipal & County | CFT - San Miguel County |                                         | \$834.92   |
| County Road        | CFT - San Miguel County |                                         | \$9,112.91 |
|                    |                         | STHE STATE                              | \$9,947.83 |
|                    |                         | TY II IIIIIIIIIIIIIIIIIIIIIIIIIIIIIIIII |            |









**Combined Fuel Tax Distribution Report** 

Revenue Period: Feb-2025

#### CFT - Sandoval County

| Source             | <b>Destination</b>    |            | Amount      |
|--------------------|-----------------------|------------|-------------|
| Municipal & County | CFT - Sandoval County |            | \$1,136.83  |
| County Road        | CFT - Sandoval County |            | \$36,467.83 |
|                    |                       | STHE STATE | \$37,604.66 |
|                    |                       | THE REAL   |             |
|                    |                       |            |             |









**Combined Fuel Tax Distribution Report** 





**Combined Fuel Tax Distribution Report** 

Revenue Period: Feb-2025

## <u>CFT - Santa Fe County</u>

| <u>Source</u>