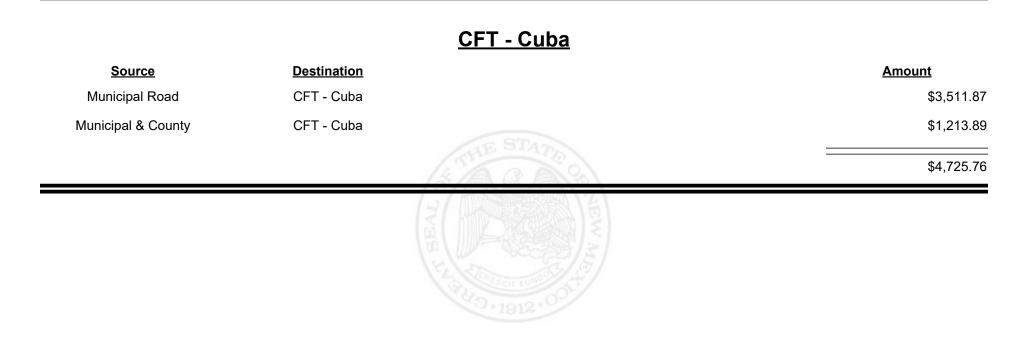

|            |            |



Revenue Period: Feb-2025



TAXATION &

NUE









**Combined Fuel Tax Distribution Report** 

Revenue Period: Feb-2025

#### CFT - Corrales (Sandoval&Bernalillo)

| Source             | <b>Destination</b>                      |                | Amount   |
|--------------------|-----------------------------------------|----------------|----------|
| Municipal Road     | CFT - Corrales<br>(Sandoval&Bernalillo) |                | \$417.00 |
| Municipal & County | CFT - Corrales<br>(Sandoval&Bernalillo) |                | \$516.74 |
|                    |                                         | (S/A) S        | \$933.74 |
|                    |                                         | HILL SETTENDER |          |



Revenue Period: Feb-2025



#### TAXATION REVENUE NEW MEXICO



Revenue Period: Feb-2025



TAXATION &

VENUE



**Combined Fuel Tax Distribution Report** 

Revenue Period: Feb-2025

#### CFT - De Baca County

| Source             | <b>Destination</b>   |        | <u>Amount</u> |
|--------------------|----------------------|--------|---------------|
| Municipal & County | CFT - De Baca County |        | \$67.45       |
| County Road        | CFT - De Baca County |        | \$8,378.82    |
|                    |                      |        | \$8,446.27    |
|                    |                      | ABW MA |               |









Revenue Period: Feb-2025



TAXATION REVENUE NEW MEXICO



Revenue Period: Feb-2025



TAXATION &

VENUE



**Combined Fuel Tax Distribution Report** 

Revenue Period: Feb-2025

###