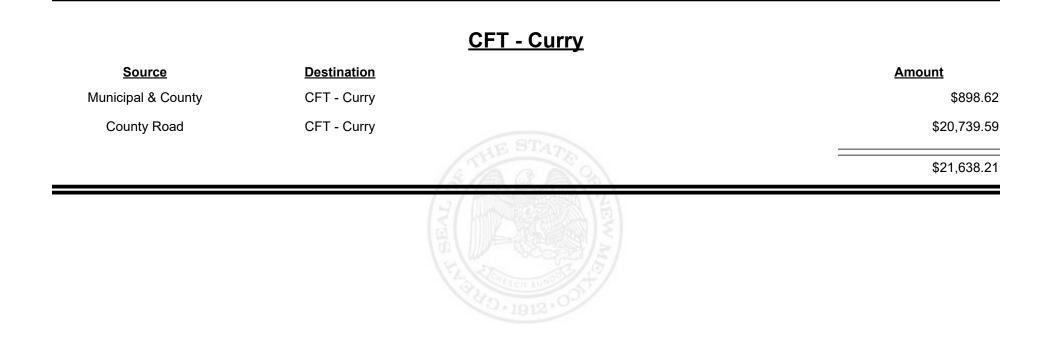

eb-2025



TAXATION &

NUE









**Combined Fuel Tax Distribution Report** 

Revenue Period: Feb-2025

#### CFT - Corrales (Sandoval&Bernalillo)

| Source             | <b>Destination</b>                      |                | Amount   |
|--------------------|-----------------------------------------|----------------|----------|
| Municipal Road     | CFT - Corrales<br>(Sandoval&Bernalillo) |                | \$417.00 |
| Municipal & County | CFT - Corrales<br>(Sandoval&Bernalillo) |                | \$516.74 |
|                    |                                         | (S/A) S        | \$933.74 |
|                    |                                         | HILL SETTENDER |          |



Revenue Period: Feb-2025



#### TAXATION REVENUE NEW MEXICO



Revenue Period: Feb-2025



TAXATION &

VENUE



**Combined Fuel Tax Distribution Report** 

Revenue Period: Feb-2025

#### CFT - De Baca County

| Source             | <b>Destination</b>   |        | <u>Amount</u> |
|--------------------|----------------------|--------|---------------|
| Municipal & County | CFT - De Baca County |        | \$67.45       |
| County Road        | CFT - De Baca County |        | \$8,378.82    |
|                    |                      |        | \$8,446.27    |
|                    |                      | ABW MA |               |









Revenue Period: Feb-2025



TAXATION REVENUE NEW MEXICO



Revenue Period: Feb-2025



TAXATION &

VENUE



**Combined Fuel Tax Distribution Report** 

Revenue Period: Feb-2025

#### CFT - Dona Ana County

| Source             | <b>Destination</