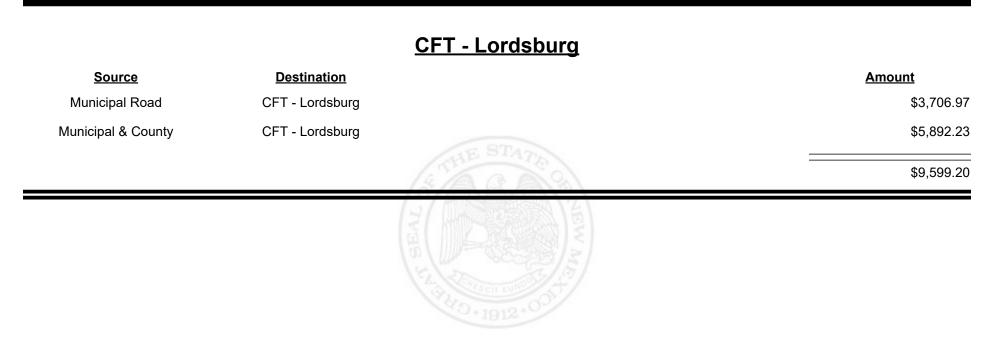

oln County</u>

| Source             | <b>Destination</b>   |                                                           | <u>Amount</u> |
|--------------------|----------------------|-----------------------------------------------------------|---------------|
| Municipal & County | CFT - Lincoln County |                                                           | \$4,718.26    |
| County Road        | CFT - Lincoln County |                                                           | \$11,137.62   |
|                    |                      | A THE STATE                                               | \$15,855.88   |
|                    |                      | ALL ALL DISCUSSION ALL ALL ALL ALL ALL ALL ALL ALL ALL AL |               |



Revenue Period: Feb-2025



TAXATION &

VENUE









**Combined Fuel Tax Distribution Report** 

Revenue Period: Feb-2025

#### CFT - Los Alamos City/County

| <u>Source</u>      | <b>Destination</b>              | Amount            |
|--------------------|---------------------------------|-------------------|
| Municipal Road     | CFT - Los Alamos<br>City/County | \$3,836.02        |
| Municipal & County | CFT - Los Alamos<br>City/County | STA76 \$11,481.41 |
| County Road        | CFT - Los Alamos<br>City/County | \$4,425.28        |
|                    |                                 | \$19,742.71       |
|                    |                                 | ST 1912 • 00      |









**Combined Fuel Tax Distribution Report** 

Revenue Period: Feb-2025

#### CFT - Los Ranchos de Alb.

| <u>Source</u>      | Destination