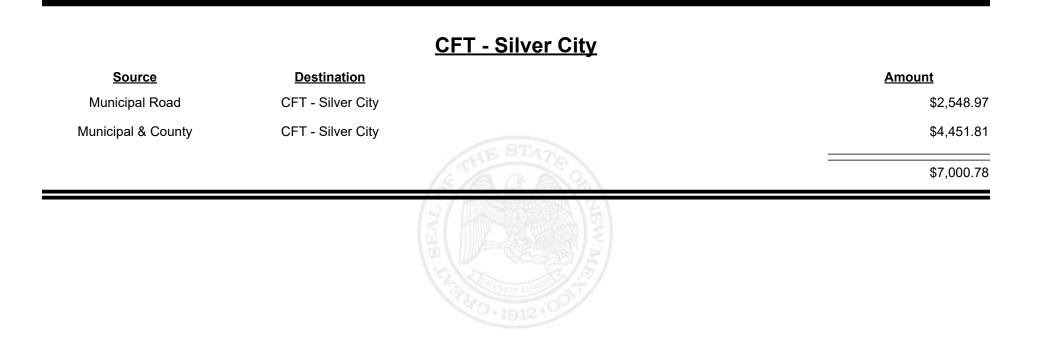

THE REAL   |             |
|                    |                       |            |             |









**Combined Fuel Tax Distribution Report** 





**Combined Fuel Tax Distribution Report** 

Revenue Period: Feb-2025

## <u>CFT - Santa Fe County</u>

| <u>Source</u>      | <b>Destination</b>    |              | Amount      |
|--------------------|-----------------------|--------------|-------------|
| Municipal & County | CFT - Santa Fe County |              | \$3,808.00  |
| County Road        | CFT - Santa Fe County |              | \$27,691.65 |
|                    |                       | A CARE STATE | \$31,499.65 |
|                    |                       | THE WAR      |             |









**Combined Fuel Tax Distribution Report** 





Revenue Period: Feb-2025



TAXATION &

NUE



**Combined Fuel Tax Distribution Report** 





**Combined Fuel Tax Distribution Report** 

Revenue Period: Feb-2025

#### <u>CFT - Socorro County</u>

| <u>Source</u>      | <b>Destination</b>   |             | Amount      |
|--------------------|----------------------|-------------|-------------|
| Municipal & County | CFT - Socorro County |             | \$2,296.73  |
| County Road        | CFT - Socorro County |             | \$16,599.20 |
|                    |                      | A THE STATE | \$18,895.93 |
|                    |                      | THE REAL    |             |









**Combined Fuel Tax Distribution Report** 





**Combined Fuel Tax Distribution Report** 





**Combined Fuel Tax Distribution Report** 





**Combined Fuel Tax Distributi