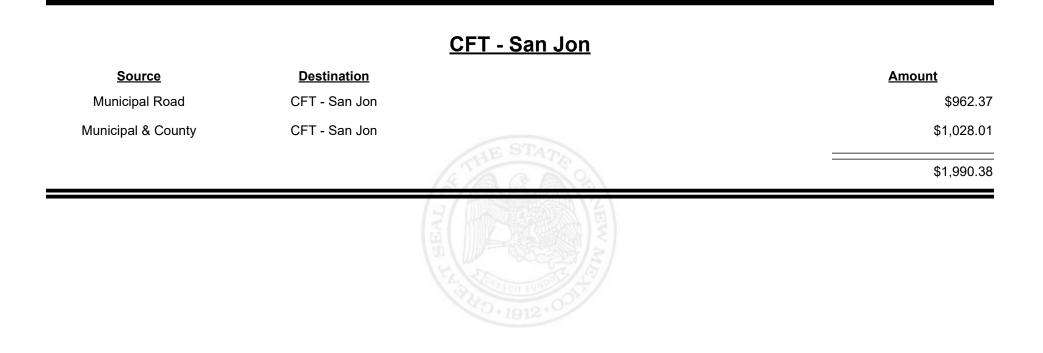

| CFT - Roosevelt County | \$1:   | 5,354.06 |
|                    |                        | \$1    | 5,359.90 |
|                    |                        |        |          |









Revenue Period: Feb-2025



TAXATION &

VENUE









**Combined Fuel Tax Distribution Report** 

Revenue Period: Feb-2025

#### CFT - Ruidoso Downs

| Source             | <b>Destination</b>  |             | Amount   |
|--------------------|---------------------|-------------|----------|
| Municipal Road     | CFT - Ruidoso Downs |             | \$417.00 |
| Municipal & County | CFT - Ruidoso Downs |             | \$24.49  |
|                    |                     | A THE STATE | \$441.49 |
|                    |                     | TAN MEL     |          |



Revenue Period: Feb-2025



TAXATION &

VENUE



**Combined Fuel Tax Distribution Report** 

Revenue Period: Feb-2025

#### <u> CFT - San Juan County</u>

| Source             | <b>Destination</b>    | Amount      |