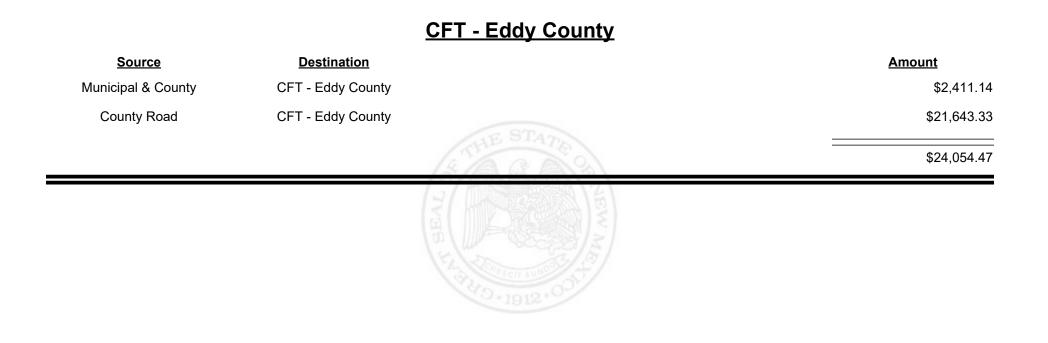

EVENUE NEW MEXICO



Revenue Period: Feb-2025



TAXATION &

VENUE



**Combined Fuel Tax Distribution Report** 

Revenue Period: Feb-2025

#### CFT - Dona Ana County

| Source             | <b>Destination</b>    |            | Amount      |
|--------------------|-----------------------|------------|-------------|
| Municipal & County | CFT - Dona Ana County |            | \$10,752.57 |
| County Road        | CFT - Dona Ana County |            | \$44,332.19 |
|                    |                       | STHE STATE | \$55,084.76 |
|                    |                       |            |             |
|                    |                       |            |             |
|                    |                       |            |             |















TAXATION &

NUE

MEXICO





**Combined Fuel Tax Distribution Report** 





**Combined Fuel Tax Distribution Report** 

Revenue Period: Feb-2025

#### CFT - Edgewood (Bernalillo)

| <u>Source</u>  | <b>Destination</b>