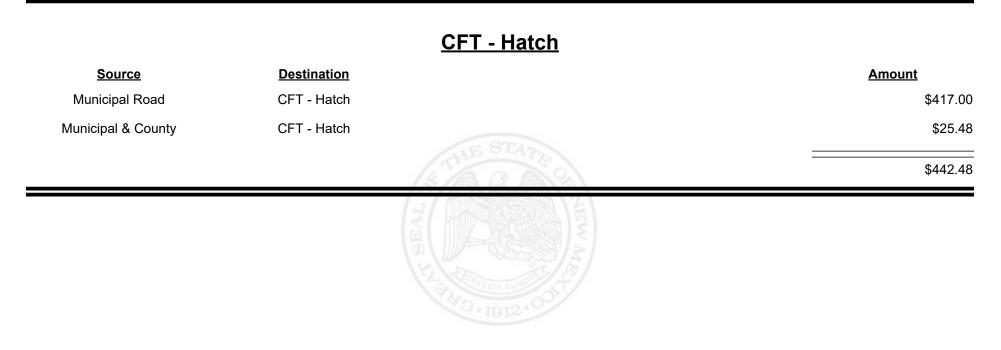

al & County | CFT - Guadalupe County | \$692.24    |
| County Road        | CFT - Guadalupe County | \$9,639.76  |
|                    |                        | \$10,332.00 |
|                    |                        |             |



Revenue Period: Feb-2025



TAXATION REVENUE



**Combined Fuel Tax Distribution Report** 

Revenue Period: Feb-2025

#### CFT - Harding County

| Source             | <b>Destination</b>   | Amount   |      |
|--------------------|----------------------|----------|------|
| Municipal & County | CFT - Harding County | \$80.    | ).97 |
| County Road        | CFT - Harding County | \$6,249. | 9.79 |
|                    |                      | \$6,330. | ).76 |
|                    |                      |          |      |



Revenue Period: Feb-2025



# NEW MEXICO

TAXATION &



**Combined Fuel Tax Distribution Report** 



| Source             | <b>Destination</b>   | Amount     |