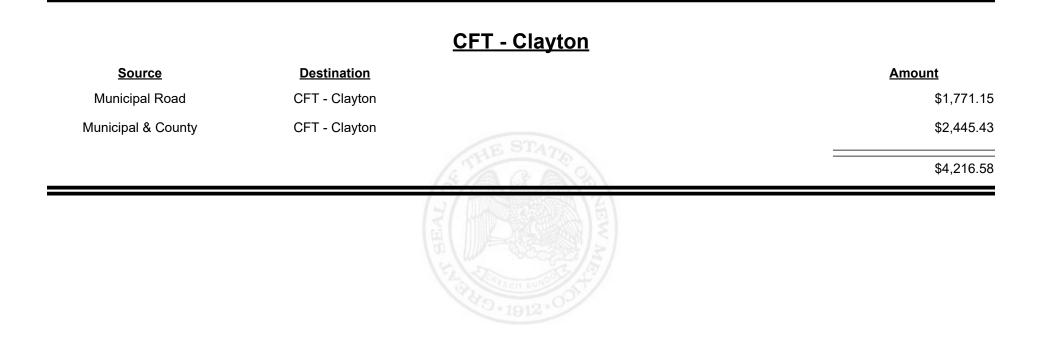

|         |               |
|                    |                    |         |               |



Revenue Period: Feb-2025



TAXATION &

VENUE



Revenue Period: Feb-2025



TAXATION &

NUE









**Combined Fuel Tax Distribution Report** 

Revenue Period: Feb-2025

#### 















**Combined Fuel Tax Distribution Report** 

Revenue Period: Feb-2025

#### Source **Destination Amount** Municipal & County CFT - Chaves County \$166.45 County Road CFT - Chaves County \$23,600.32 \$23,766.77

#### CFT - Chaves County



**Combined Fuel Tax Distribution Report** 

Revenue Period: Feb-2025

#### CFT - Cibola County **Source Destination Amount** Municipal & County CFT - Cibola County \$3,846.52 County Road CFT - Cibola County \$9,427.95 \$13,274.47









Revenue Period: Feb-2025



TAXATION &

VENUE









Revenue Period: Feb-2025



TAXATION &

VENUE



**Combined Fuel Tax Distribution Report** 



| <u>Source</u>      | <b>Destination</b>  |            | Amount     |
|--------------------|---------------------|------------|------------|
| Municipal & County | CFT - Colfax County |            | \$1,646.36 |
| County Road        | CFT - Colfax County |            | \$8,240.70 |
|                    |                     | STHE STATE | \$9,887.06 |
|                    |                     |            |            |
|                    |                     |            |            |



Revenue Period: Feb-2025



TAXATION &

NUE









**Combined Fuel Tax Distribution Report** 

Revenue Period: Feb-2025

#### CFT - Corrales (Sandoval&Bernalillo)

| Source