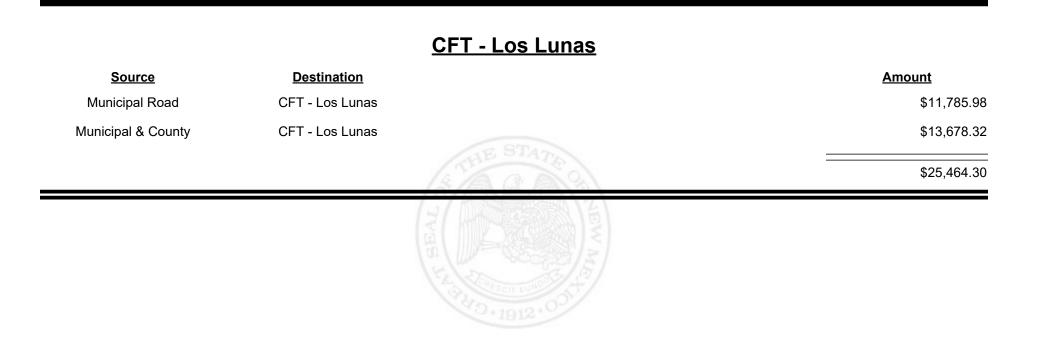

| ALL ALL DISCUSSION ALL ALL ALL ALL ALL ALL ALL ALL ALL AL |               |



Revenue Period: Feb-2025



TAXATION &

VENUE









**Combined Fuel Tax Distribution Report** 

Revenue Period: Feb-2025

#### CFT - Los Alamos City/County

| <u>Source</u>      | <b>Destination</b>              | Amount            |
|--------------------|---------------------------------|-------------------|
| Municipal Road     | CFT - Los Alamos<br>City/County | \$3,836.02        |
| Municipal & County | CFT - Los Alamos<br>City/County | STA76 \$11,481.41 |
| County Road        | CFT - Los Alamos<br>City/County | \$4,425.28        |
|                    |                                 | \$19,742.71       |
|                    |                                 | ST 1912 • 00      |









**Combined Fuel Tax Distribution Report** 

Revenue Period: Feb-2025

#### CFT - Los Ranchos de Alb.

| <u>Source</u>      | Destination               | Amount |           | i        |
|--------------------|---------------------------|--------|-----------|----------|
| Municipal Road     | CFT - Los Ranchos de Alb. | \$417. |           | \$417.00 |
| Municipal & County | CFT - Los Ranchos de Alb. | \$110. |           | \$110.66 |
|                    |                           | \$527. | THE STATE | \$527.66 |
|                    |                           |        |           |          |



Revenue Period: Feb-2025



TAXATION REVENUE N E W M E X I C O



Revenue Period: Feb-2025



TAXATION &

VENUE



**Combined Fuel Tax Distribution Report** 





Revenue Period: Feb-2025