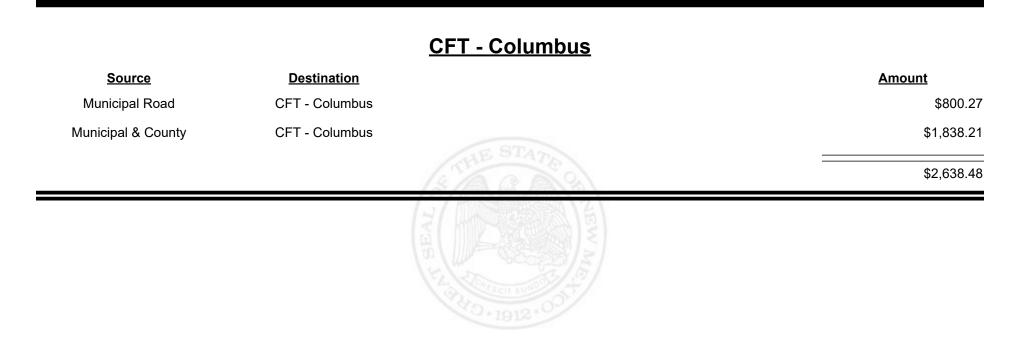

Amount** Municipal & County CFT - Cibola County \$3,846.52 County Road CFT - Cibola County \$9,427.95 \$13,274.47









Revenue Period: Feb-2025



TAXATION &

VENUE









Revenue Period: Feb-2025



TAXATION &

VENUE



**Combined Fuel Tax Distribution Report** 



| <u>Source</u>      | <b>Destination</b>  |            | Amount     |
|--------------------|---------------------|------------|------------|
| Municipal & County | CFT - Colfax County |            | \$1,646.36 |
| County Road        | CFT - Colfax County |            | \$8,240.70 |
|                    |                     | STHE STATE | \$9,887.06 |
|                    |                     |            |            |
|                    |                     |            |            |



Revenue Period: Feb-2025



TAXATION &

NUE









**Combined Fuel Tax Distribution Report** 

Revenue Period: Feb-2025

#### CFT - Corrales (Sandoval&Bernalillo)

| Source             | <b>Destination</b>                      |                | Amount   |
|--------------------|-----------------------------------------|----------------|----------|
| Municipal Road     | CFT - Corrales<br>(Sandoval&Bernalillo) |                | \$417.00 |
| Municipal & County | CFT - Corrales<br>(Sandoval&Bernalillo) |                | \$516.74 |
|                    |                                         | (S/A) S        | \$933.74 |
|                    |                                         | HILL SETTENDER |          |



Revenue Period: Feb-2025



#### TAXATION REVENUE NEW MEXICO



Revenue Period: Feb-2025



TAXATIO