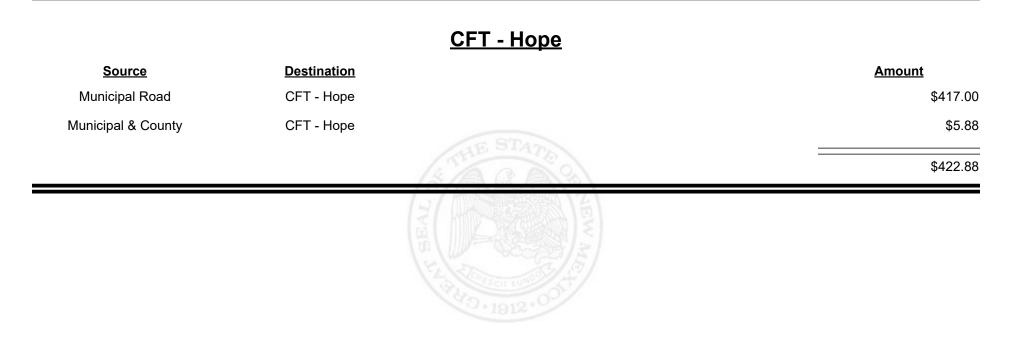

| \$7,880.15    |
|                    |                      |            | THE PART OF THE PA |               |



Revenue Period: Feb-2025



TAXATION &

VENUE



Revenue Period: Feb-2025



## EVENUE CO

TAXATION &



Revenue Period: Feb-2025



TAXATION &

VENUE



Revenue Period: Feb-2025



TAXATION &

VENUE



|                    |                    | <u>CFT - Jal</u>                          |             |
|--------------------|--------------------|-------------------------------------------|-------------|
| Source             | <b>Destination</b> |                                           | Amount      |
| Municipal Road     | CFT - Jal          |                                           | \$2,286.17  |
| Municipal & County | CFT - Jal          |                                           | \$4,806.25  |
| CFT - Jal          | Finance Authority  |                                           | -\$2,713.48 |
|                    |                    | STANK STAN