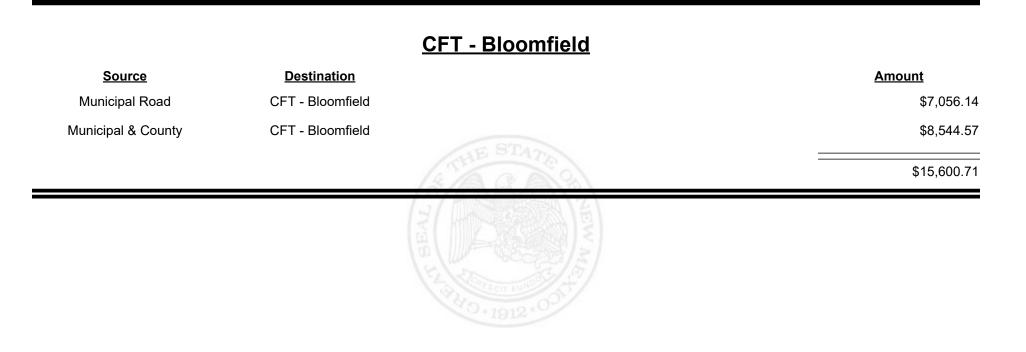

#### CFT - Bernalillo City Amount **Source Destination** Municipal Road CFT - Bernalillo City \$12,023.35 **Municipal & County** CFT - Bernalillo City \$21,504.04 \$33,527.39

**Combined Fuel Tax Distribution Report** 