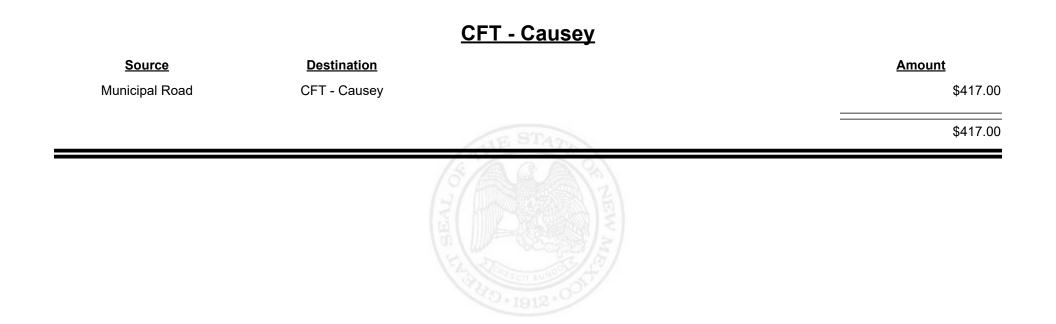

#### CFT - Bernalillo City Amount **Source Destination** Municipal Road CFT - Bernalillo City \$12,023.35 **Municipal & County** CFT - Bernalillo City \$21,504.04 \$33,527.39

**Combined Fuel Tax Distribution Report** 