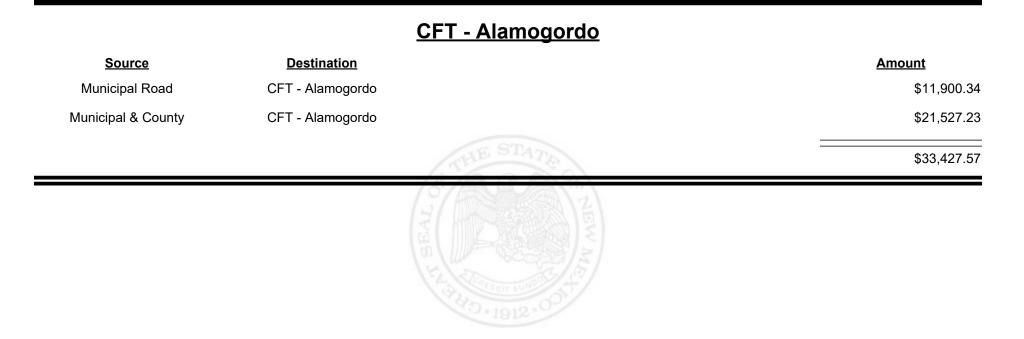

**Combined Fuel Tax Distribution Report** 





Revenue Period: Feb-2025



TAXATION &

VENUE















Revenue Period: Feb-2025



TAXATION &

VENUE



Revenue Period: Feb-2025



TAXATION &

VENUE



Revenue Period: Feb-2025



#### TAXATION REVENUE N E W M E X I C O



**Combined Fuel Tax Distribution Report** 

Revenue Period: Feb-2025

#### CFT - Bernalillo City Amount **Source Destination** Municipal Road CFT - Bernalillo City \$12,023.35 **Municipal & County** CFT - Bernalillo City \$21,504.04 \$33,527.39



**Combined Fuel Tax Distribution Report** 

Revenue Period: Feb-2025

#### CFT - Bernalillo County

| Source             | <b>Destination</b>      | Amount  |        |
|--------------------|-------------------------|---------|--------|
| Municipal & County | CFT - Ber