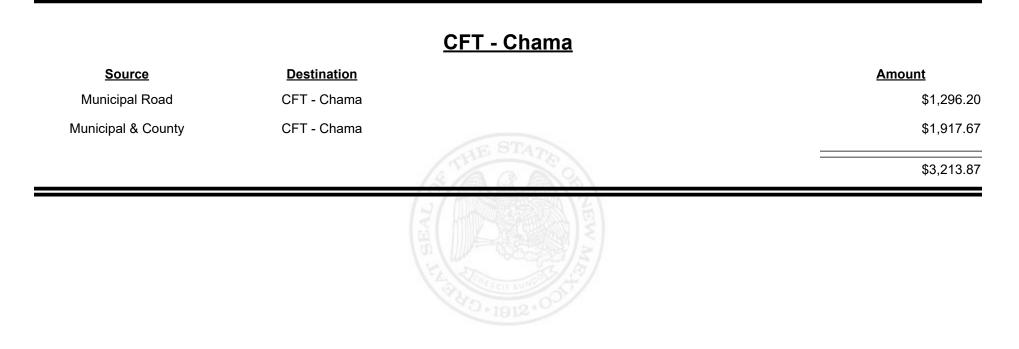

#### CFT - Bernalillo City Amount **Source Destination** Municipal Road CFT - Bernalillo City \$12,023.35 **Municipal & County** CFT - Bernalillo City \$21,504.04 \$33,527.39

**Combined Fuel Tax Distribution Report** 