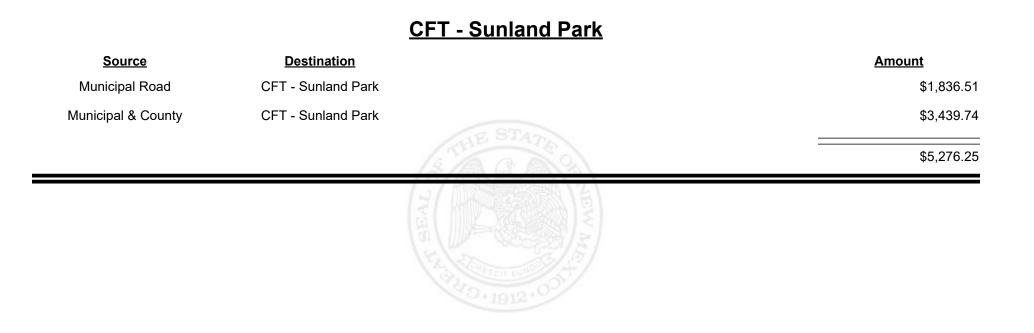

| THE WAR      |             |









**Combined Fuel Tax Distribution Report** 





Revenue Period: Feb-2025



TAXATION &

NUE



**Combined Fuel Tax Distribution Report** 





**Combined Fuel Tax Distribution Report** 

Revenue Period: Feb-2025

#### <u>CFT - Socorro County</u>

| <u>Source</u>      | <b>Destination</b>   |             | Amount      |
|--------------------|----------------------|-------------|-------------|
| Municipal & County | CFT - Socorro County |             | \$2,296.73  |
| County Road        | CFT - Socorro County |             | \$16,599.20 |
|                    |                      | A THE STATE | \$18,895.93 |
|                    |                      | THE REAL    |             |









**Combined Fuel Tax Distribution Report** 





**Combined Fuel Tax Distribution Report** 





**Combined Fuel Tax Distribution Report** 





**Combined Fuel Tax Distribution Report** 

Revenue Period: Feb-2025

#### CFT - Taos Ski Valley **Source Destination Amount** Municipal Road CFT - Taos Ski Valley \$417.00 **Municipal & County** CFT - Taos Ski Valley \$46.39 \$463.39



Revenue Period: Feb-2025



# EVENUE EW MEXICO

TAXATION &



Revenue Period: Feb-2025



TAXATION &

VENUE



Revenue Period: Feb-2025



TAXATION &

VENUE



**Combined Fuel Tax Distribution Report** 

Revenue Period: Feb-2025

#### CFT - Torrance County

| Source             | <b>Destination</b>    |                                                  | Amount      |
|--------------------|-----------------------|----------------------------------------------