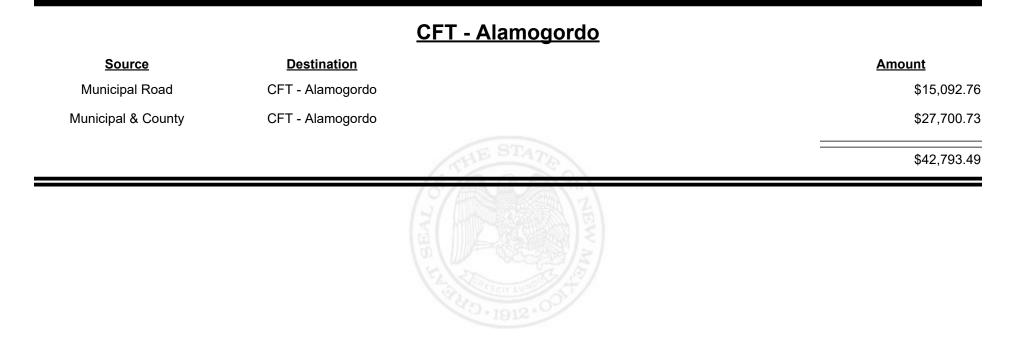

**Combined Fuel Tax Distribution Report** 





Revenue Period: Dec-2023



TAXATION &

VENUE















Revenue Period: Dec-2023



TAXATION &

VENUE



Revenue Period: Dec-2023



### TAXATION REVENUE NEW MEXICO



Revenue Period: Dec-2023



TAXATION &

NUE



**Combined Fuel Tax Distribution Report** 

Revenue Period: Dec-2023

### CFT - Bernalillo City **Source Destination** <u>Amount</u> Municipal Road CFT - Bernalillo City \$17,464.49 **Municipal & County** CFT - Bernalillo City \$25,237.18 \$42,701.67



**Combined Fuel Tax Distribution Report** 

Revenue Period: Dec-2023

### <u>CFT - Bernalillo County</u>

| Source             | Destination             | Amou | <u>unt</u>   |
|--------------------|-------------------------|------|--------------|
| Municipal & County | C