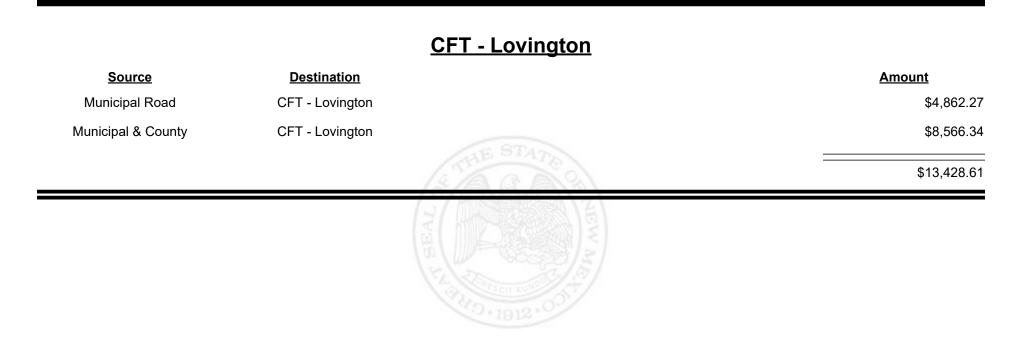

ounty | CFT - Los Alamos<br>City/County | \$15,  | ,502.71 |
| County Road        | CFT - Los Alamos<br>City/County | \$3,   | ,950.98 |
|                    |                                 | \$23,  | ,301.33 |
|                    |                                 | 2      |         |



TAXATION &

NUE

MEXICO





**Combined Fuel Tax Distribution Report** 

Revenue Period: Dec-2023

#### CFT - Los Ranchos de Alb.

| <u>Source</u>  | <b>Destination</b>        | Amount |        |
|----------------|---------------------------|--------|--------|
| Municipal Road | CFT - Los Ranchos de Alb. | \$4    | 417.00 |
|                |                           | \$4    | 417.00 |
|                |                           |        |        |



Revenue Period: Dec-2023



TAXATION &

VENUE









**Combined Fuel Tax Distribution Report** 

| Course             | Destination       | <u>CFT - Luna County</u>              | A             |
|--------------------|-------------------|---------------------------------------|---------------|
| <u>Source</u>      | Destination       |                                       | <u>Amount</u> |
| Municipal & County | CFT - Luna County |                                       | \$1,198.92    |
| County Road        | CFT - Luna County |                                       | \$25,481.66   |
| CFT - Luna County  | Finance Authority |                                       | -\$18,758.86  |
|                    |                   | (STANA STANZ)                         | \$7,921.72    |
|                    |                   | N N N N N N N