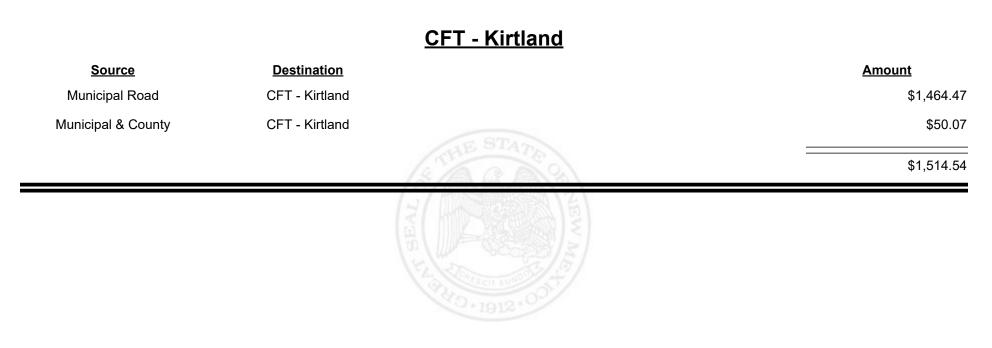

|                  | \$4,689.52  |
| CFT - Jal          | Finance Authority  |                  | -\$2,713.48 |
|                    |                    | (STARS SANTE)    | \$4,235.27  |
|                    |                    | HAR 1912.001     |             |





**Combined Fuel Tax Distribution Report** 

Revenue Period: Dec-2023

#### CFT - Jemez Springs

| <u>Source</u>  | <b>Destination</b>  |                           | Amount   |
|----------------|---------------------|---------------------------|----------|
| Municipal Road | CFT - Jemez Springs |                           | \$417.00 |
|                |                     | AE STATE                  | \$417.00 |
|                |                     | STATISTICS OF THE SEAL OF |          |



Revenue Period: Dec-2023



### МЕХІСО

TAXATION &

VENUE



TAXATION &

NUE

MEXICO





TAXATION &

NUE

MEXICO





Revenue Period: Dec-2023



TAXATION &

VENUE









**Combined Fuel Tax Distribution Report** 

Revenue Period: Dec-2023

#### <u> CFT - Lincoln County</u>

| <u>Source</u>      | <b>Destination</b>   |            | Amount      |
|--------------------|----------------------|------------|-------------|
| Municipal & County | CFT - Lincoln County |            | \$3,487.56  |
| County Road        | CFT - Lincoln County |            | \$12,244.09 |
|                    |                      | STRE STATE | \$15,731.65 |
|                    |                      |            |             |
|                    |                      |            |             |
|                    |