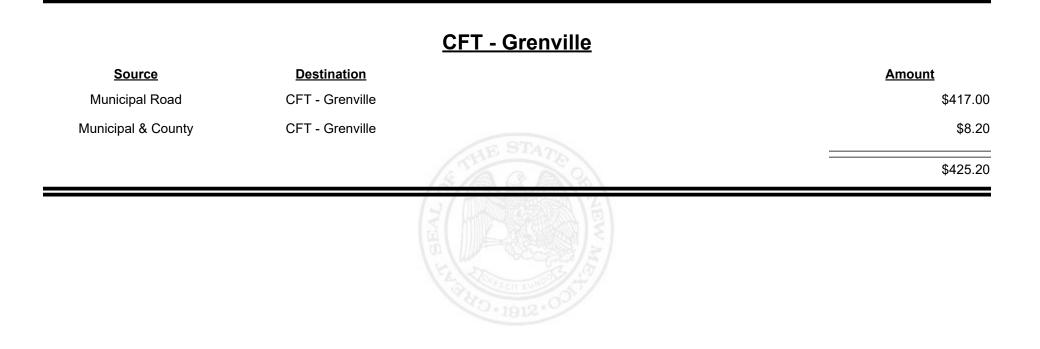

| \$28,696.85   |
|                    |                                         | E Serreumon<br>1 Ser |               |



Revenue Period: Dec-2023



TAXATION &

NUE



Revenue Period: Dec-2023



TAXATION &

VENUE



**Combined Fuel Tax Distribution Report** 



**Combined Fuel Tax Distribution Report** 







Revenue Period: Dec-2023



TAXATION &

VENUE



**Combined Fuel Tax Distribution Report** 





Revenue Period: Dec-2023



TAXATION REVENUE &

**Combined Fuel Tax Distribution Report** 







**Combined Fuel Tax Distribution Report** 





Revenue Period: Dec-2023



TAXATION &

VENUE



Revenue Period: Dec-2023



TAXATION &

NUE



**Combined Fuel Tax Distribution Report** 

Revenue Period: Dec-2023

#### CFT - Guadalupe County

| Source             | <b>Destination</b>     | Amount  |       |
|--------------------|------------------------|---------|-------|
| Municipal & County | CFT - Guadalupe County | \$1,09  | 99.33 |
| County Road        | CFT - Guadalupe County | \$10,97 | 78.66 |
|                    |                        | \$12,07 | 77.99 |
|                    |                        |         | _     |









**Combined Fuel Tax Distribution Report** 

Revenue Period: Dec-2023

### CFT - Harding County

| Source             | <b>Destination</b>   | Amount     |
|--------------------|----------------------|------------|
| Municipal & County | CFT - Harding County | \$14.38    |
|