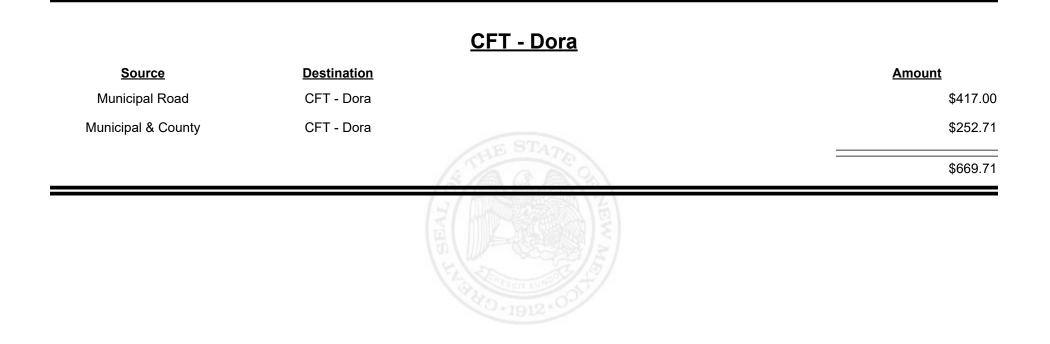

|            |
|                    |                      |             |            |
|                    |                      |             |            |
|                    |                      |             |            |









Revenue Period: Dec-2023



мехісо

TAXATION &

NUE









**Combined Fuel Tax Distribution Report** 

Revenue Period: Dec-2023

### CFT - Dona Ana County

| Source             | <b>Destination</b>    | Amount      |
|--------------------|-----------------------|-------------|
| Municipal & County | CFT - Dona Ana County | \$8,130.99  |
| County Road        | CFT - Dona Ana County | \$48,421.33 |
|                    |                       | \$56,552.32 |
|                    |                       |             |



Revenue Period: Dec-2023



TAXATION &

VENUE









TAXATION &

VENUE

MEXICO





**Combined Fuel Tax Distribution Report** 





**Combined Fuel Tax Distribution Report** 

Revenue Period: Dec-2023

#### CFT - Edgewood (Bernalillo)

| <u>Source</u>  | <b>Destination</b>