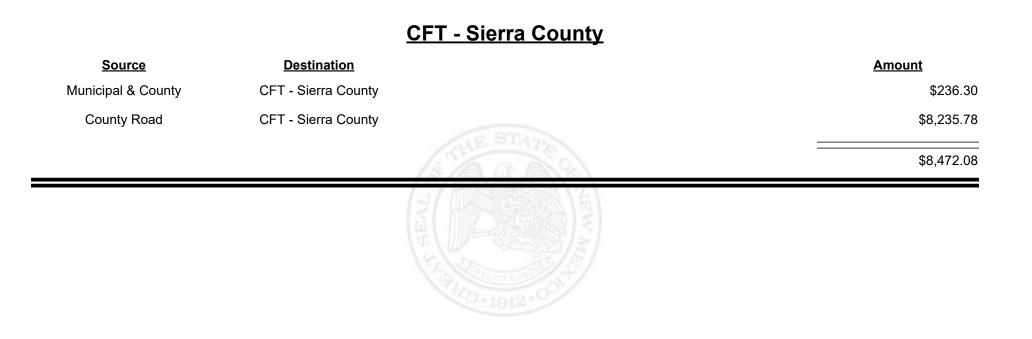

------------|---------------|
| Municipal & County | CFT - Sandoval County |            | \$1,397.24    |
| County Road        | CFT - Sandoval County |            | \$39,903.64   |
|                    |                       | STHE SLATE | \$41,300.88   |
|                    |                       |            |               |
|                    |                       |            |               |
|                    |                       |            |               |









**Combined Fuel Tax Distribution Report** 





**Combined Fuel Tax Distribution Report** 

Revenue Period: Dec-2023

# SourceDestinationMunicipal & CountyCFT - Santa Fe County\$4,254.10County RoadCFT - Santa Fe County\$30,205.79\$34,459.89\$34,459.89









**Combined Fuel Tax Distribution Report** 











**Combined Fuel Tax Distribution Report** 





**Combined Fuel Tax Distribution Report** 

Revenue Period: Dec-2023

#### <u>CFT - Socorro County</u>

| Source             | <b>Destination</b>   |           | <u>Amount</u> |
|--------------------|----------------------|-----------|---------------|
| Municipal & County | CFT - Socorro County |           | \$3,873.85    |
| County Road        | CFT - Socorro County |           | \$18,279.11   |
|                    |                      | THE STATE | \$22,152.96   |
|                    |                      |           |               |
|                    |                      |           |               |









**Combined Fuel Tax Distribution Report** 





TAXATION &

NUE

MEXICO





**Combined Fuel Tax Distribution R