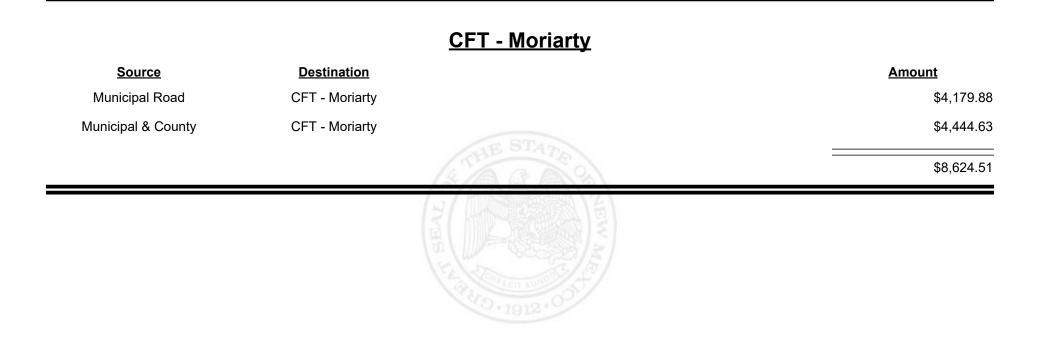

| \$4,740.44  |
|                    |                    | THE REPORT OF TH |             |



Revenue Period: Dec-2023



TAXATION &

VENUE



**Combined Fuel Tax Distribution Report** 





**Combined Fuel Tax Distribution Report** 





**Combined Fuel Tax Distribution Report** 





Revenue Period: Dec-2023



TAXATION &

VENUE



MEXICO

**Combined Fuel Tax Distribution Report** 











**Combined Fuel Tax Distribution Report** 





Revenue Period: Dec-2023



TAXATION &

VENUE



Revenue Period: Dec-2023



TAXATION &

VENUE



Revenue Period: Dec-2023



TAXATION &

NUE



Revenue Period: Dec-2023



TAXATION &

VENUE



**Combined Fuel Tax Distribution Report** 

Revenue Period: Dec-2023

#### CFT - Rio Arriba County

| Source             | <b>Destination</b>      | Amount      |             | <u>Amount</u> |
|--------------------|-------------------------|-------------|-------------|-----------