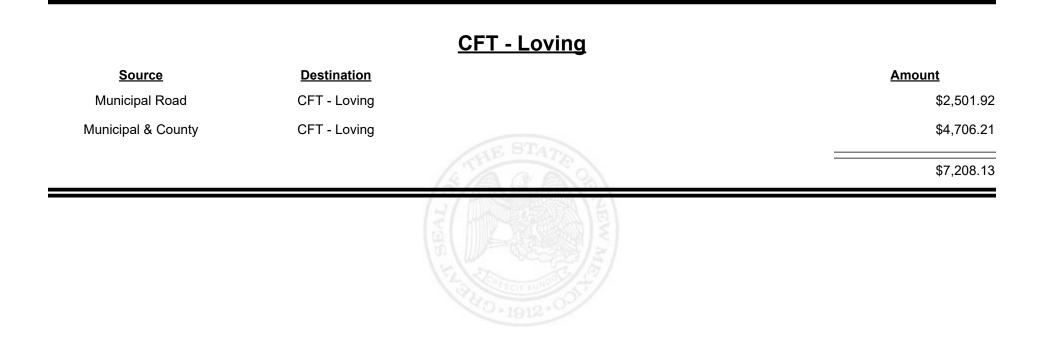

47.64 |
| Municipal & County | CFT - Los Alamos<br>City/County | \$15,  | ,502.71 |
| County Road        | CFT - Los Alamos<br>City/County | \$3,   | ,950.98 |
|                    |                                 | \$23,  | ,301.33 |
|                    |                                 | 2      |         |



TAXATION &

NUE

MEXICO





**Combined Fuel Tax Distribution Report** 

Revenue Period: Dec-2023

#### CFT - Los Ranchos de Alb.

| <u>Source</u>  | <b>Destination</b>        | Amount |        |
|----------------|---------------------------|--------|--------|
| Municipal Road | CFT - Los Ranchos de Alb. | \$4    | 417.00 |
|                |                           | \$4    | 417.00 |
|                |                           |        |        |



Revenue Period: Dec-2023



TAXATION &

VENUE









**Combined Fuel Tax Distribution Report** 

| Course             | Destination       | <u>CFT - Luna County</u>              | A             |
|--------------------|-------------------|---------------------------------------|---------------|
| <u>Source</u>      | Destination       |                                       | <u>Amount</u> |
| Municipal & County | CFT - Luna County |                                       | \$1,198.92    |
| County Road        | CFT - Luna County |                                       | \$25,481.66   |
| CFT - Luna County  | Finance Authority |                                       | -\$18,758.86  |
|                    |                   | (STANA STANZ)                         | \$7,921.72    |
|                    |