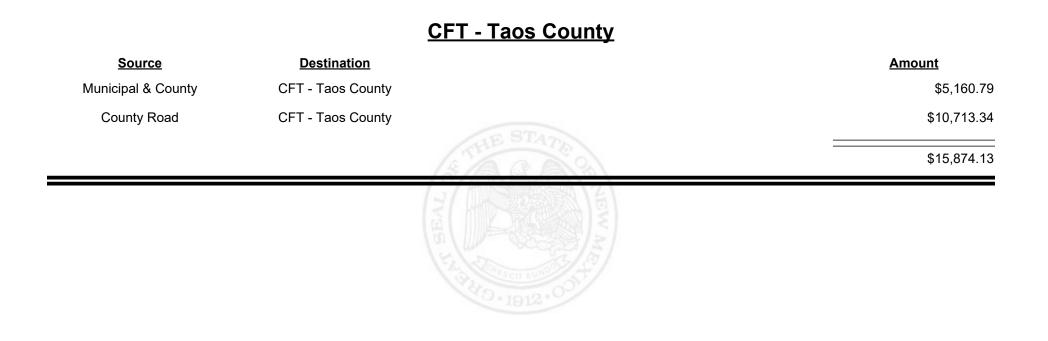

**Combined Fuel Tax Distribution Report** 





**Combined Fuel Tax Distribution Report** 

Revenue Period: Dec-2023

#### <u>CFT - Socorro County</u>

| Source             | <b>Destination</b>   |           | <u>Amount</u> |
|--------------------|----------------------|-----------|---------------|
| Municipal & County | CFT - Socorro County |           | \$3,873.85    |
| County Road        | CFT - Socorro County |           | \$18,279.11   |
|                    |                      | THE STATE | \$22,152.96   |
|                    |                      |           |               |
|                    |                      |           |               |









**Combined Fuel Tax Distribution Report** 





TAXATION &

NUE

MEXICO





**Combined Fuel Tax Distribution Report** 





**Combined Fuel Tax Distribution Report** 

Revenue Period: Dec-2023

#### CFT - Taos Ski Valley **Source Destination Amount** Municipal Road CFT - Taos Ski Valley \$417.00 **Municipal & County** CFT - Taos Ski Valley \$66.36 \$483.36



Revenue Period: Dec-2023



## МЕХІСО

TAXATION &

VENUE



Revenue Period: Dec-2023



TAXATION &

VENUE

MEXICO



Revenue Period: Dec-2023



TAXATION &

VENUE

MEXICO



**Combined Fuel Tax Distribution Report** 

Revenue Period: Dec-2023

#### CFT - Torrance County

| Source             | <b>Destination</b>    |            | <u>Amount</u> |
|--------------------|-----------------------|------------|---------------|
| Municipal & County | CFT - Torrance County |            | \$5,334.38    |
| County Road        | CFT - Torrance County |