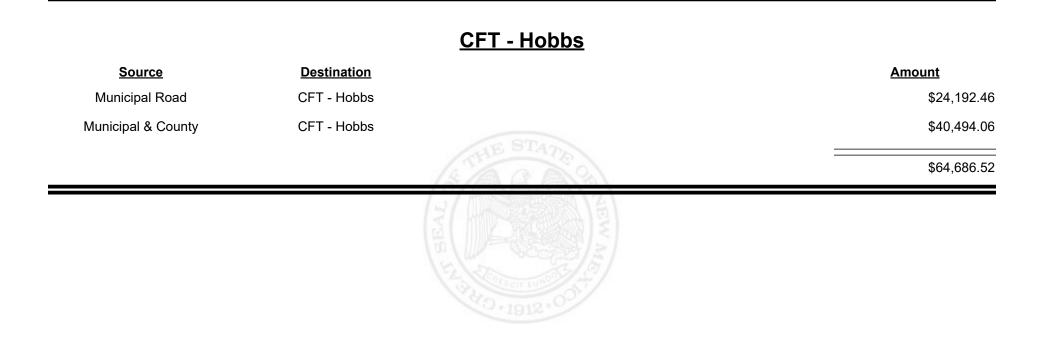

|                      | \$6,909.36 |
|                    |                      |            |



Revenue Period: Dec-2023



# EVENUE CO

TAXATION &



**Combined Fuel Tax Distribution Report** 

Revenue Period: Dec-2023

#### <u>CFT - Hidalgo County</u>

| Source             | <b>Destination</b>   |            | Amount     |
|--------------------|----------------------|------------|------------|
| Municipal & County | CFT - Hidalgo County |            | \$1,293.94 |
| County Road        | CFT - Hidalgo County |            | \$7,669.72 |
|                    |                      | STHE STATE | \$8,963.66 |
|                    |                      |            |            |
|                    |                      |            |            |



Revenue Period: Dec-2023



TAXATION &

VENUE







**Combined Fuel Tax Distribution Report** 







Revenue Period: Dec-2023



TAXATION &

VENUE



|                    |                    | <u>CFT - Jal</u> |             |
|--------------------|--------------------|------------------|-------------|
| <u>Source</u>      | <b>Destination</b> |                  | Amount      |
| Municipal Road     | CFT - Jal          |                  | \$2,259.23  |
| Municipal & County | CFT - Jal          |                  | \$4,689.52  |
| CFT - Jal          | Finance Authority  |                  | -\$2,713.48 |
|                    |                    | (STARS SANTE)    | \$4,235.27  |
|                    |                    | HAR 1912.001     |             |





**Combined Fuel Tax Distribution Report** 

Revenue P