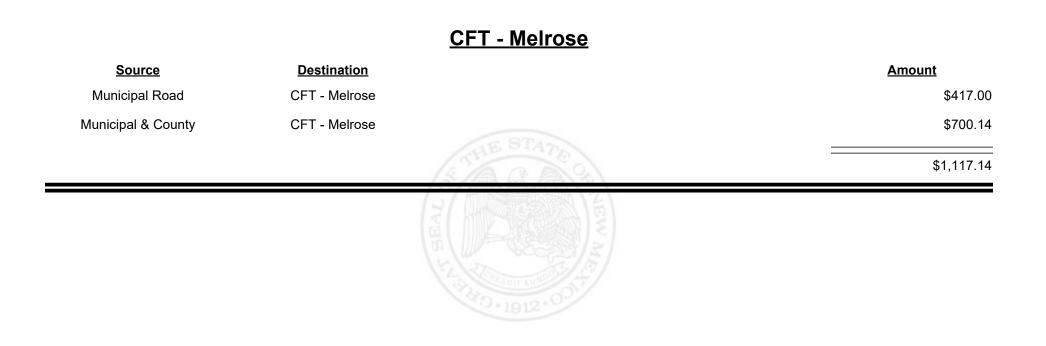

2023



TAXATION &

VENUE



**Combined Fuel Tax Distribution Report** 

Revenue Period: Dec-2023

#### **CFT - McKinley County**

| Source             | <b>Destination</b>    |            | Amount      |
|--------------------|-----------------------|------------|-------------|
| Municipal & County | CFT - McKinley County |            | \$11,391.59 |
| County Road        | CFT - McKinley County |            | \$20,591.89 |
|                    |                       | STHE STATE | \$31,983.48 |
|                    |                       |            |             |
|                    |                       |            |             |
|                    |                       |            |             |
|                    |                       |            |             |









Revenue Period: Dec-2023



TAXATION &

VENUE



Revenue Period: Dec-2023



TAXATION &

VENUE



**Combined Fuel Tax Distribution Report** 

|                    |                    | <u> CFT - Mora County</u>