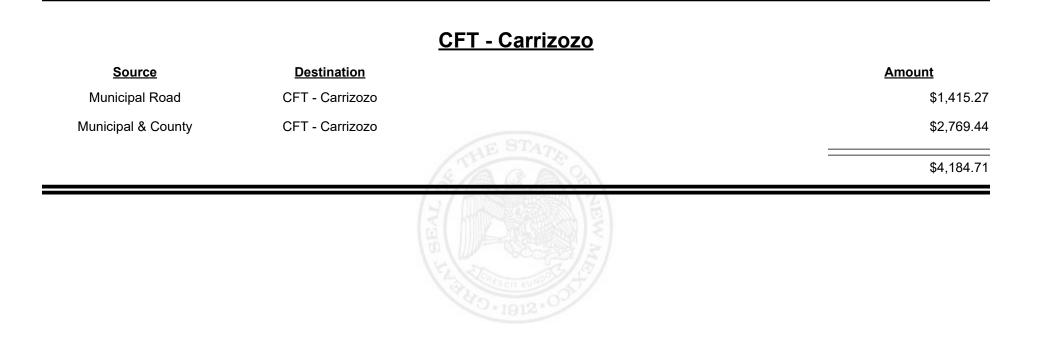

|      |              |



TAXATION &

NUE

MEXICO





**Combined Fuel Tax Distribution Report** 



| <u>Source</u>      | <b>Destination</b> |             | Amount     |
|--------------------|--------------------|-------------|------------|
| Municipal Road     | CFT - Bosque Farms |             | \$2,106.39 |
| Municipal & County | CFT - Bosque Farms |             | \$3,969.09 |
|                    |                    | A THE STATE | \$6,075.48 |
|                    |                    |             |            |
|                    |                    |             |            |
|                    |                    |             |            |



Revenue Period: Dec-2023



TAXATION &

VENUE



Revenue Period: Dec-2023



TAXATION &

NUE



Revenue Period: Dec-2023



TAXATION &

VENUE



**Combined Fuel Tax Distribution Report** 

Revenue Period: Dec-2023

# SourceDestinationMunicipal & CountyCFT - Catron CountyCounty RoadCFT - Catron CountyCounty RoadCFT - Catron CountyStin,787.72









Revenue Period: Dec-2023



TAXATION REVENUE NEW MEXICO



**Combined Fuel Tax Distribution Report** 

Revenue Period: Dec-2023

## Source **Destination Amount** Municipal & County CFT - Chaves County \$186.41 County Road CFT - Chaves County \$25,894.50 \$26,080.91

### CFT - Chaves County



**Combined Fuel Tax Distribution Report** 

Revenue Period: Dec-2023

### CFT - Cibola County **Source Amount Destination** Municipal & County CFT - Cibola County \$3,495.14 County Road CFT - Cibola County \$10,341.85 \$13,836.99





















Revenue Period: Dec-2023