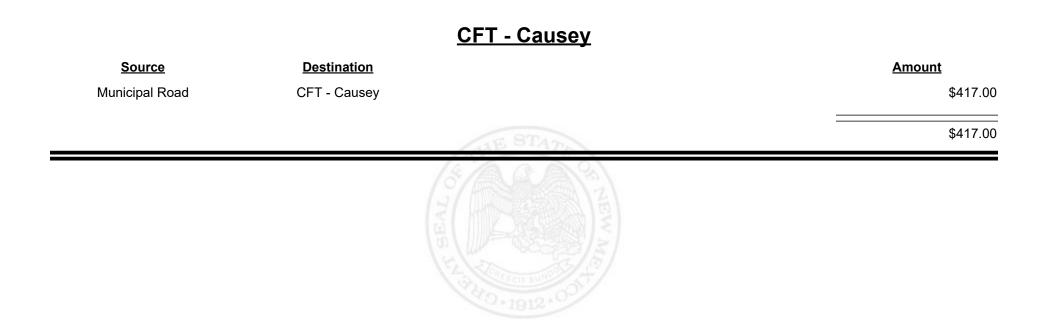

----------|------------|
| Municipal Road     | CFT - Bosque Farms |             | \$2,106.39 |
| Municipal & County | CFT - Bosque Farms |             | \$3,969.09 |
|                    |                    | A THE STATE | \$6,075.48 |
|                    |                    |             |            |
|                    |                    |             |            |
|                    |                    |             |            |



Revenue Period: Dec-2023



TAXATION &

VENUE



Revenue Period: Dec-2023



TAXATION &

NUE



Revenue Period: Dec-2023



TAXATION &

VENUE



**Combined Fuel Tax Distribution Report** 

Revenue Period: Dec-2023

# SourceDestinationMunicipal & CountyCFT - Catron CountyCounty RoadCFT - Catron CountyCounty RoadCFT - Catron CountyStin,787.72









Revenue Period: Dec-2023



TAXATION REVENUE NEW MEXICO



**Combined Fuel Tax Distribution Report** 

Revenue Period: Dec-2023

## Source **Destination Amount** Municipal & County CFT - Chaves County \$186.41 County Road CFT - Chaves County \$25,894.50 \$26,080.91

### CFT - Chaves County



**Combined Fuel Tax Distribution Report** 

Revenue Period: Dec-2023

### CFT - Cibola County **Source Amount Destination** Municipal & County CFT - Cibola County \$3,495.14 County Road CFT - Cibola County \$10,341.85 \$13,836.99





















Revenue Period: Dec-2023



TAXATION &

VENUE



**Combined Fuel Tax Distribution Report** 

Revenue Period: Dec-2023

# SourceDestinationMunicipal & CountyCFT - Colfax CountyCounty RoadCFT - Colfax County0CFT - Colfax County9,9,675.30









Reve