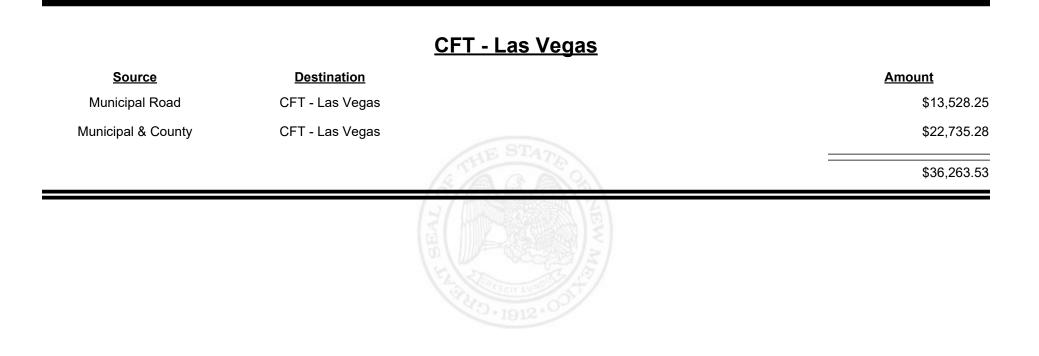

|                    | (STARS SANTE)    | \$4,235.27  |
|                    |                    | HAR 1912.001     |             |





**Combined Fuel Tax Distribution Report** 

Revenue Period: Dec-2023

#### CFT - Jemez Springs

| <u>Source</u>  | <b>Destination</b>  |                           | Amount   |
|----------------|---------------------|---------------------------|----------|
| Municipal Road | CFT - Jemez Springs |                           | \$417.00 |
|                |                     | AE STATE                  | \$417.00 |
|                |                     | STATISTICS OF THE SEAL OF |          |



Revenue Period: Dec-2023



### МЕХІСО

TAXATION &

VENUE



TAXATION &

NUE

MEXICO





TAXATION &

NUE

MEXICO





Revenue Period: Dec-2023



TAXATION &

VENUE









**Combined Fuel Tax Distribution Report** 

Revenue Period: Dec-2023

#### <u> CFT - Lincoln County</u>

| <u>Source</u>      | <b>Destination</b>   |            | Amount      |
|--------------------|----------------------|------------|-------------|
| Municipal & County | CFT - Lincoln County |            | \$3,487.56  |
| County Road        | CFT - Lincoln County |            | \$12,244.09 |
|                    |                      | STRE STATE | \$15,731.65 |
|                    |                      |            |             |
|                    |                      |            |             |
|                    |                      |            |             |
|                    |                      |            |             |



Revenu