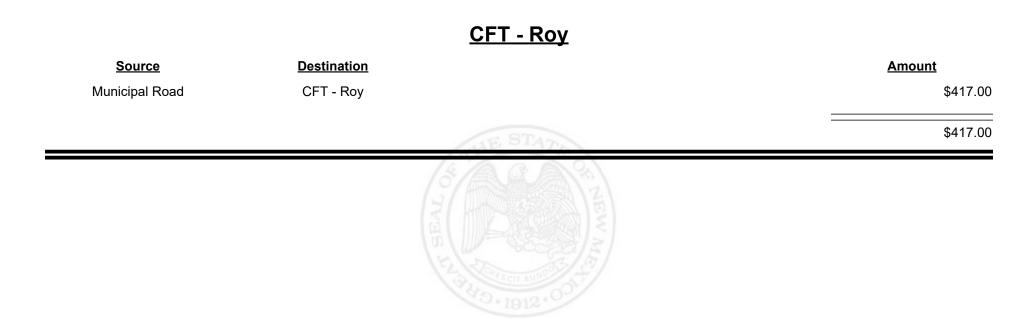

ribution Report** 

Revenue Period: Dec-2023

# Source Destination Amount Municipal Road CFT - Rio Rancho-Sandoval&Bernalillo \$17,718.68 Municipal & County CFT - Rio Rancho-Sandoval&Bernalillo \$28,444.24 Municipal & County CFT - Rio Rancho-Sandoval&Bernalillo \$26,446.29



**Combined Fuel Tax Distribution Report** 

Revenue Period: Dec-2023

#### CFT - Roosevelt County

| Source             | <b>Destination</b>     | Amount      |
|--------------------|------------------------|-------------|
| Municipal & County | CFT - Roosevelt County | \$282.87    |
| County Road        | CFT - Roosevelt County | \$16,899.25 |
|                    |                        | \$17,182.12 |
|                    |                        |             |



Revenue Period: Dec-2023



TAXATION &

VENUE















**Combined Fuel Tax Distribution Report** 

Revenue Period: Dec-2023

#### CFT - Ruidoso Downs

| Source             | <b>Destination</b>  |            | Amount   |
|--------------------|---------------------|------------|----------|
| Municipal Road     | CFT - Ruidoso Downs |            | \$417.00 |
| Municipal & County | CFT - Ruidoso Downs |            | \$29.77  |
|                    |                     | STATE GATE | \$446.77 |
|                    |                     | THE REAL   |          |



Revenue Period: Dec-2023



#### TAXATION REVENUE N E W M E X I C O



**Combined Fuel Tax Distribution Report** 

Revenue Period: Dec-2023

## <u> CFT - San Juan County</u>

| Source             | <b>Destination</b>    | Amount   |       |
|--------------------|------------