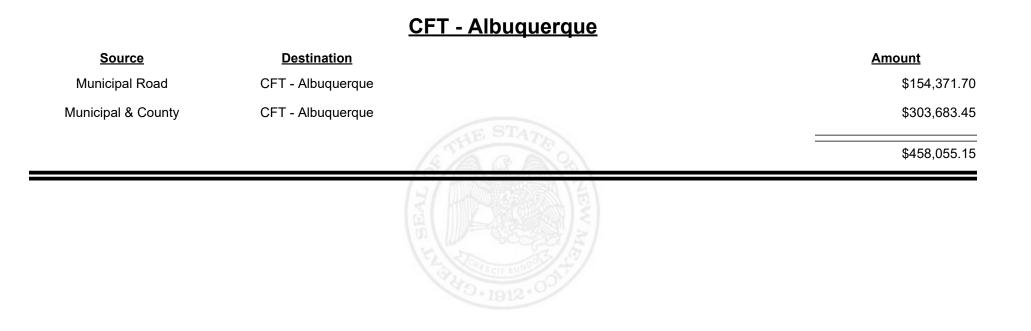

**Combined Fuel Tax Distribution Report** 





Revenue Period: Dec-2023



TAXATION &

VENUE















Revenue Period: Dec-2023



TAXATION &

VENUE



Revenue Period: Dec-2023



### TAXATION REVENUE NEW MEXICO



Revenue Period: Dec-2023



TAXATION &

NUE



**Combined Fuel Tax Distribution Report** 

Revenue Period: Dec-2023

### CFT - Bernalillo City **Source Destination** <u>Amount</u> Municipal Road CFT - Bernalillo City \$17,464.49 **Municipal & County** CFT - Bernalillo City \$25,237.18 \$42,701.67



**Combined Fuel Tax Distribution Report** 

Revenue Period: Dec-2023

### <u>CFT - Bernalillo County</u>

| Source             | Destination             | Amou | <u>unt</u>   |
|--------------------|-------------------------|------|--------------|
| Municipal & County | CFT - Bernalillo County |      | \$6,216.61   |
| C