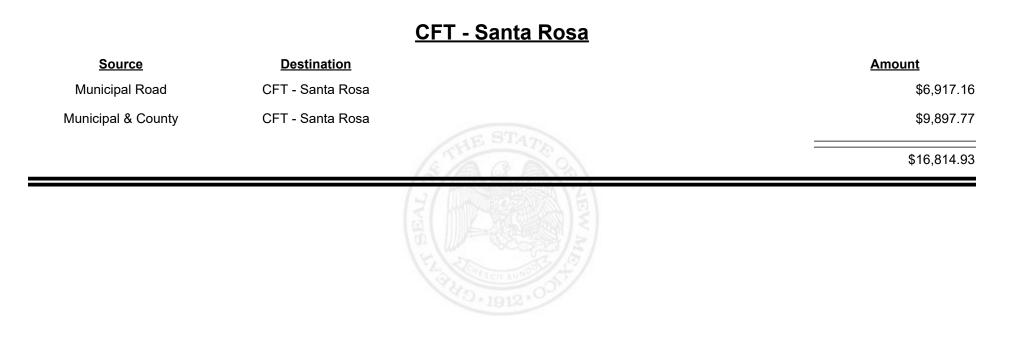

> |
|--------------------|-----------------------|------------|---------------|
| Municipal & County | CFT - Sandoval County |            | \$1,397.24    |
| County Road        | CFT - Sandoval County |            | \$39,903.64   |
|                    |                       | STHE SLATE | \$41,300.88   |
|                    |                       |            |               |
|                    |                       |            |               |
|                    |                       |            |               |









**Combined Fuel Tax Distribution Report** 





**Combined Fuel Tax Distribution Report** 

Revenue Period: Dec-2023

# SourceDestinationMunicipal & CountyCFT - Santa Fe County\$4,254.10County RoadCFT - Santa Fe County\$30,205.79\$34,459.89\$34,459.89









**Combined Fuel Tax Distribution Report** 











**Combined Fuel Tax Distribution Report** 





**Combined Fuel Tax Distribution Report** 

Revenue Period: Dec-2023

#### <u>CFT - Socorro County</u>

| Source             | <b>Destination</b>   |           | <u>Amount</u> |
|--------------------|----------------------|-----------|---------------|
| Municipal & County | CFT - Socorro County |           | \$3,873.85    |
| County Road        | CFT - Socorro County |           | \$18,279.11   |
|                    |                      | THE STATE | \$22,152.96   |
|                    |                      |           |               |
|                    |                      |           |               |









**Combined Fuel Tax Distribution Report** 





TAXATION &

N