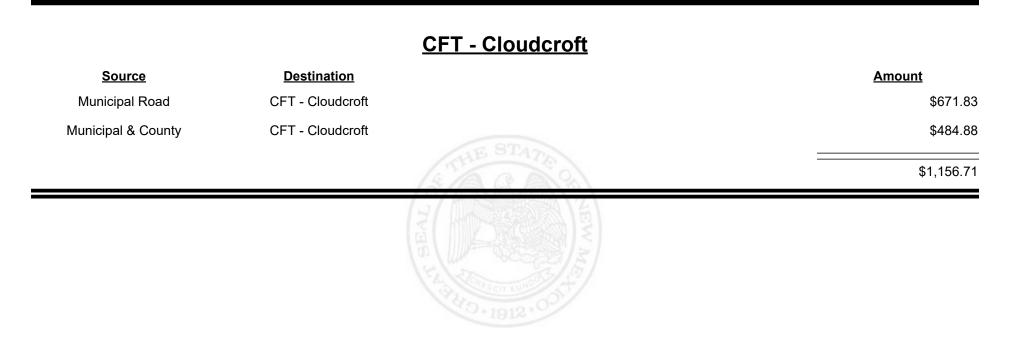

E



Revenue Period: Dec-2023



TAXATION &

VENUE



**Combined Fuel Tax Distribution Report** 

Revenue Period: Dec-2023

# SourceDestinationMunicipal & CountyCFT - Catron CountyCounty RoadCFT - Catron CountyCounty RoadCFT - Catron CountyStin,787.72









Revenue Period: Dec-2023



TAXATION REVENUE NEW MEXICO



**Combined Fuel Tax Distribution Report** 

Revenue Period: Dec-2023

## Source **Destination Amount** Municipal & County CFT - Chaves County \$186.41 County Road CFT - Chaves County \$25,894.50 \$26,080.91

### CFT - Chaves County



**Combined Fuel Tax Distribution Report** 

Revenue Period: Dec-2023

### CFT - Cibola County **Source Amount Destination** Municipal & County CFT - Cibola County \$3,495.14 County Road CFT - Cibola County \$10,341.85 \$13,836.99





















Revenue Period: Dec-2023



TAXATION &

VENUE



**Combined Fuel Tax Distribution Report** 

Revenue Period: Dec-2023

# SourceDestinationMunicipal & CountyCFT - Colfax CountyCounty RoadCFT - Colfax County0CFT - Colfax County9,9,675.30









Revenue Period: Dec-2023



TAXATION &

VENUE



**Combined Fuel Tax Distribution Report** 

Revenue Period: Dec-2023

### CFT - Corrales (Sandoval&Bernalillo)

| Source             | <b>Destination</b>                      |                                       | Amount   |
|--------------------|-----------------------------------------|---------------------------------------|----------|
| Municipal Road     | CFT - Corrales<br>(Sandoval&Bernalillo) |                                       | \$417.00 |
| Municipal & County | CFT - Corrales<br