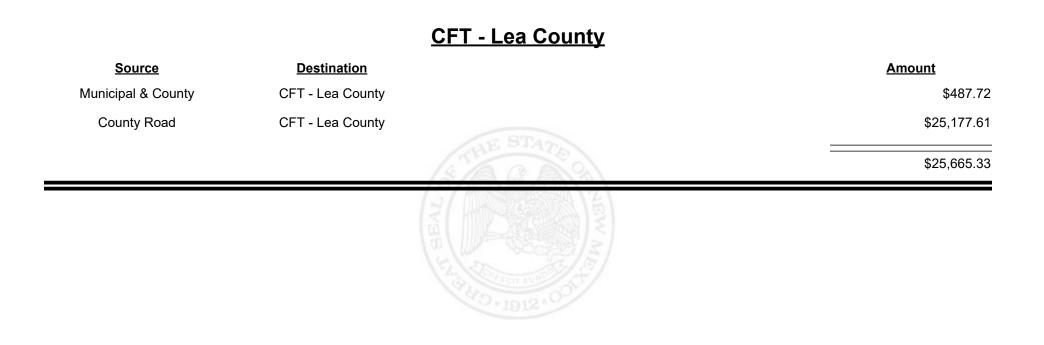

| (STARS SANTE)    | \$4,235.27  |
|                    |                    | HAR 1912.001     |             |





**Combined Fuel Tax Distribution Report** 

Revenue Period: Dec-2023

#### CFT - Jemez Springs

| <u>Source</u>  | <b>Destination</b>  |                           | Amount   |
|----------------|---------------------|---------------------------|----------|
| Municipal Road | CFT - Jemez Springs |                           | \$417.00 |
|                |                     | AE STATE                  | \$417.00 |
|                |                     | STATISTICS OF THE SEAL OF |          |



Revenue Period: Dec-2023



### МЕХІСО

TAXATION &

VENUE



TAXATION &

NUE

MEXICO





TAXATION &

NUE

MEXICO





Revenue Period: Dec-2023



TAXATION &

VENUE









**Combined Fuel Tax Distribution Report** 

Revenue Period: Dec-2023

#### <u> CFT - Lincoln County</u>

| <u>Source</u>      | <b>Destination</b>   |            | Amount      |
|--------------------|----------------------|------------|-------------|
| Municipal & County | CFT - Lincoln County |            | \$3,487.56  |
| County Road        | CFT - Lincoln County |            | \$12,244.09 |
|                    |                      | STRE STATE | \$15,731.65 |
|                    |                      |            |             |
|                    |                      |            |             |
|                    |                      |            |             |
|                    |                      |            |             |



Revenue Period: Dec-2023



T