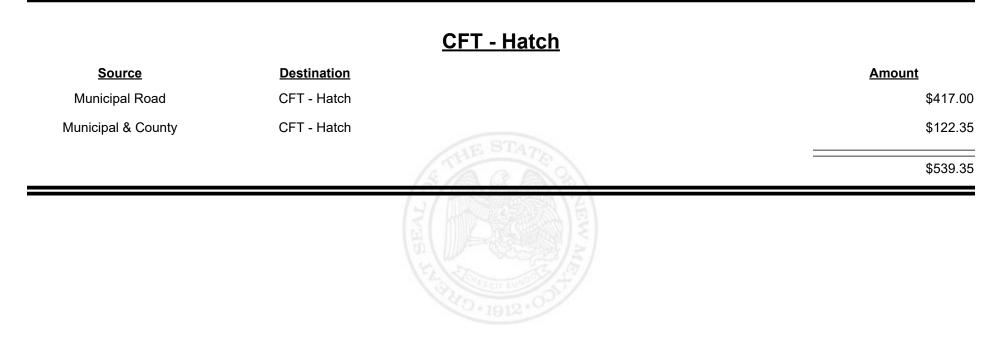

---|------------------------|---------|-------|
| Municipal & County | CFT - Guadalupe County | \$1,09  | 99.33 |
| County Road        | CFT - Guadalupe County | \$10,97 | 78.66 |
|                    |                        | \$12,07 | 77.99 |
|                    |                        |         | _     |









**Combined Fuel Tax Distribution Report** 

Revenue Period: Dec-2023

### CFT - Harding County

| Source             | <b>Destination</b>   | Amount     |
|--------------------|----------------------|------------|
| Municipal & County | CFT - Harding County | \$14.38    |
| County Road        | CFT - Harding County | \$6,894.98 |
|                    |                      | \$6,909.36 |
|                    |                      |            |



Revenue Period: Dec-2023



# EVENUE CO

TAXATION &



**Combined Fuel Tax Distribution Report** 

Revenue Period: Dec-2023

#### <u>CFT - Hidalgo County</u>

| Source             | <b>Destination</b>   |            | Amount     |
|--------------------|----------------------|------------|------------|
| Municipal & County | CFT - Hidalgo County |            | \$1,293.94 |
| County Road        | CFT - Hidalgo County |            | \$7,669.72 |
|                    |                      | STHE STATE | \$8,963.66 |
|                    |                      |            |            |
|                    |                      |            |            |



Revenue Period: Dec-2023



TAXATION &

VENUE







**Combined Fuel Tax Distribution Report** 







Revenue Period: Dec-2023



TAXATION &

VENUE



|