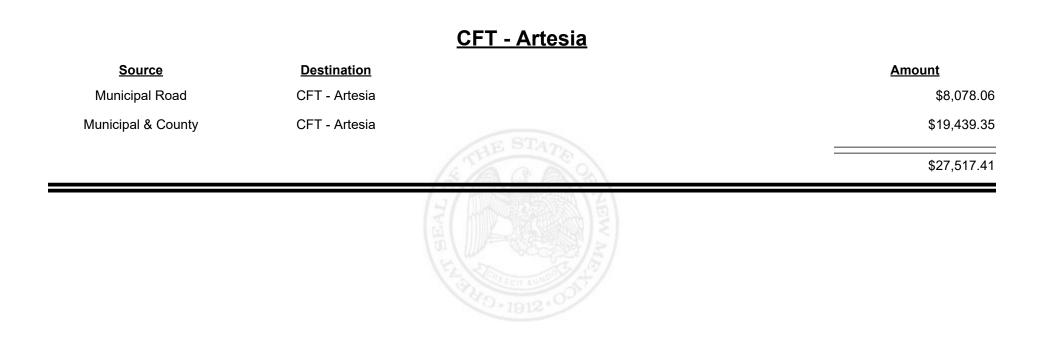

**Combined Fuel Tax Distribution Report** 





Revenue Period: Dec-2023



TAXATION &

VENUE















Revenue Period: Dec-2023



TAXATION &

VENUE



Revenue Period: Dec-2023



### TAXATION REVENUE NEW MEXICO



Revenue Period: Dec-2023



TAXATION &

NUE



**Combined Fuel Tax Distribution Report** 

Revenue Period: Dec-2023

### CFT - Bernalillo City **Source Destination** <u>Amount</u> Municipal Road CFT - Bernalillo City \$17,464.49 **Municipal & County** CFT - Bernalillo City \$25,237.18 \$42,701.67



**Combined Fuel Tax Distribution Report** 

Revenue Period: Dec-2023

### <u>CFT - Bernalillo County</u>

| Source             | Destination             | Amou | <u>unt</u>   |
|--------------------|-------------------------|------|--------------|
| Municipal & County | CFT - Bernalillo County |      | \$6,216.61   |
| County Road        | CFT - Bernalillo County | :    | \$111,