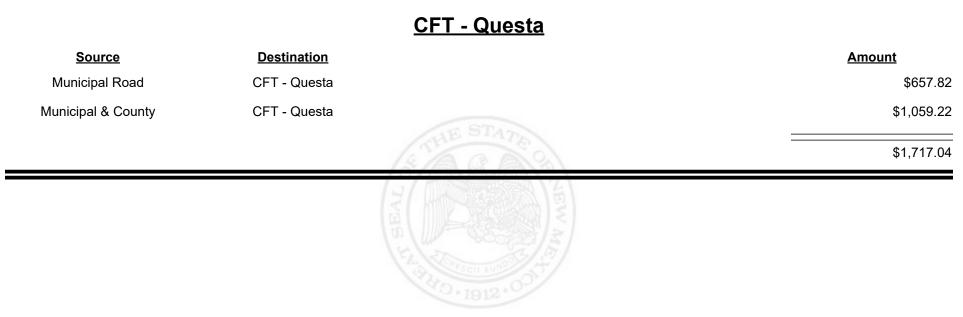

| \$4,740.44  |
|                    |                    | THE REPORT OF TH |             |



Revenue Period: Dec-2023



TAXATION &

VENUE



**Combined Fuel Tax Distribution Report** 





**Combined Fuel Tax Distribution Report** 





**Combined Fuel Tax Distribution Report** 





Revenue Period: Dec-2023



TAXATION &

VENUE



MEXICO

**Combined Fuel Tax Distribution Report** 











**Combined Fuel Tax Distribution Report** 





Revenue Period: Dec-2023



TAXATION &

VENUE



Revenue Period: Dec-2023



TAXATION &

VENUE



Revenue Period: Dec-2023



TAXATION &

NUE



Revenue Period: Dec-2023



TAXATION &

VENUE



**Combined Fuel Tax Distribution Report** 

Revenue Period: Dec-2023

#### CFT - Rio Arriba County

| Source             | <b>Destination</b>      | Amount      |             | <u>Amount</u> |
|--------------------|-------------------------|-------------|-------------|---------------|
| Municipal & County | CFT - Rio Arriba County | \$2,776.2   |             | \$2,776.23    |
| County Road        | CFT - Rio Arriba County | \$15,462.97 |             | \$15,462.91   |
|                    |                         | \$18,239.14 | STATE STATE | \$18,239.14   |
|                    |                         |             | THE