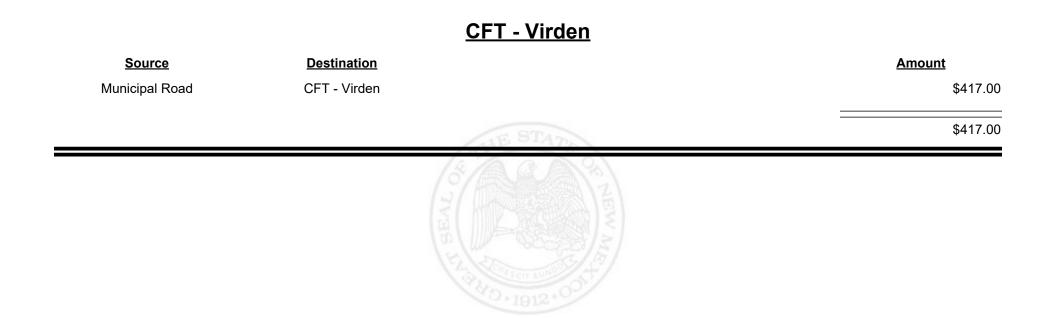

|
|                    |                       |             | THE FULL OF THE PARTY OF THE PA |



Revenue Period: Dec-2023



TAXATION &

VENUE

MEXICO









**Combined Fuel Tax Distribution Report** 



| <u>Source</u>      | <b>Destination</b> |             | Amount     |
|--------------------|--------------------|-------------|------------|
| Municipal Road     | CFT - Wagon Mound  |             | \$723.68   |
| Municipal & County | CFT - Wagon Mound  |             | \$1,519.11 |
|                    |                    | A CHE STATE | \$2,242.79 |
|                    |                    |             |            |
|                    |                    |             |            |
|                    |                    |             |            |
|                    |                    |             |            |



Revenue Period: Dec-2023



TAXATION &

VENUE

MEXICO



**Combined Fuel Tax Distribution Report** 





C