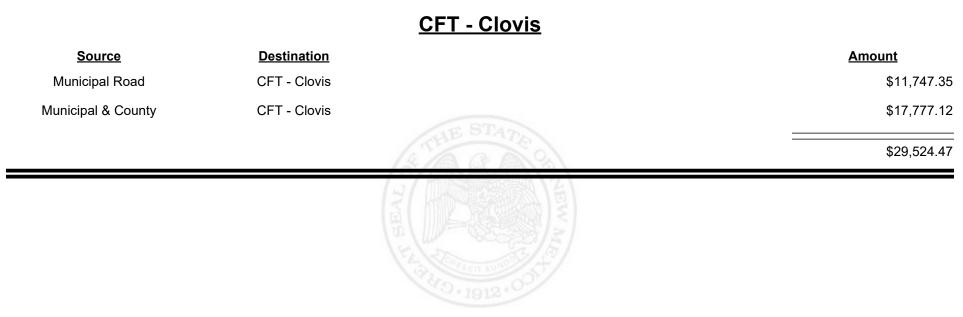

TAXATION &

VENUE



**Combined Fuel Tax Distribution Report** 

Revenue Period: Dec-2023

# SourceDestinationMunicipal & CountyCFT - Catron CountyCounty RoadCFT - Catron CountyCounty RoadCFT - Catron CountyStin,787.72









Revenue Period: Dec-2023



TAXATION REVENUE NEW MEXICO



**Combined Fuel Tax Distribution Report** 

Revenue Period: Dec-2023

## Source **Destination Amount** Municipal & County CFT - Chaves County \$186.41 County Road CFT - Chaves County \$25,894.50 \$26,080.91

### CFT - Chaves County



**Combined Fuel Tax Distribution Report** 

Revenue Period: Dec-2023

### CFT - Cibola County **Source Amount Destination** Municipal & County CFT - Cibola County \$3,495.14 County Road CFT - Cibola County \$10,341.85 \$13,836.99





















Revenue Period: Dec-2023



TAXATION &

VENUE



**Combined Fuel Tax Distribution Report** 

Revenue Period: Dec-2023

# SourceDestinationMunicipal & CountyCFT - Colfax CountyCounty RoadCFT - Colfax County0CFT - Colfax County9,9,675.30









Revenue Period: Dec-2023



TAXATION &

VENUE



**Combined Fuel Tax Distribution Report** 

Revenue Period: Dec-2023

### CFT - Corrales (Sandoval&Bernalillo)

| Source             | <b>Destination</b>                      |                                       | Amount   |
|--------------------|-----------------------------------------|---------------------------------------|----------|
| Municipal Road     | CFT - Corrales<br>(Sandoval&Bernalillo) |                                       | \$417.00 |
| Municipal & County | CFT - Corrales<br>(Sandoval&Bernalillo) |