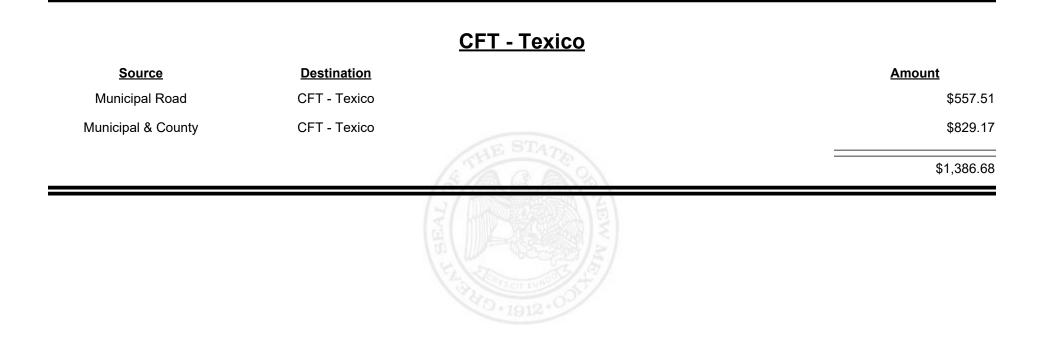

Socorro County |           | \$3,873.85    |
| County Road        | CFT - Socorro County |           | \$18,279.11   |
|                    |                      | THE STATE | \$22,152.96   |
|                    |                      |           |               |
|                    |                      |           |               |









**Combined Fuel Tax Distribution Report** 





TAXATION &

NUE

MEXICO





**Combined Fuel Tax Distribution Report** 





**Combined Fuel Tax Distribution Report** 

Revenue Period: Dec-2023

#### CFT - Taos Ski Valley **Source Destination Amount** Municipal Road CFT - Taos Ski Valley \$417.00 **Municipal & County** CFT - Taos Ski Valley \$66.36 \$483.36



Revenue Period: Dec-2023



## МЕХІСО

TAXATION &

VENUE



Revenue Period: Dec-2023



TAXATION &

VENUE

MEXICO



Revenue Period: Dec-2023



TAXATION &

VENUE

MEXICO



**Combined Fuel Tax Distribution Report** 

Revenue Period: Dec-2023

#### CFT - Torrance County

| Source             | <b>Destination</b>    |            | <u>Amount</u> |
|--------------------|-----------------------|------------|---------------|
| Municipal & County | CFT - Torrance County |            | \$5,334.38    |
| County Road        | CFT - Torrance County |            | \$12,904.55   |
|                    |                       | STHE STATE | \$18,238.93   |
|                    |                       |            |               |
|                    |                       |            |               |



**Combined Fuel Tax Distribution Report** 

Revenue Period: Dec-2023

## **CFT