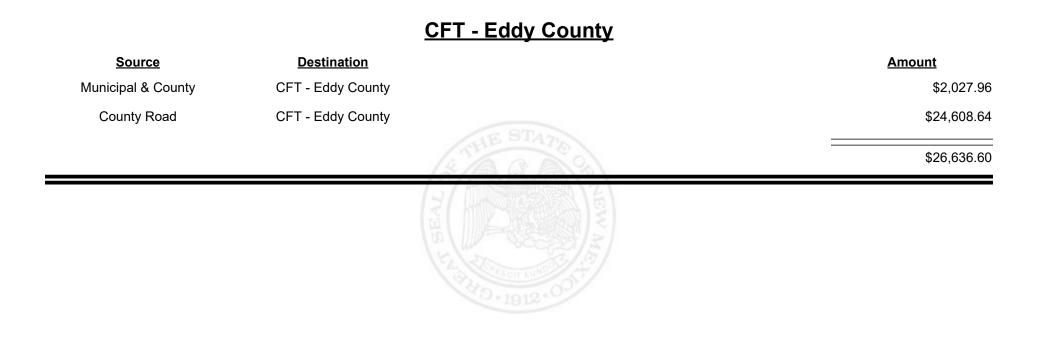

|             |            |
|                    |                      |             |            |
|                    |                      |             |            |









Revenue Period: Dec-2023



мехісо

TAXATION &

NUE









**Combined Fuel Tax Distribution Report** 

Revenue Period: Dec-2023

### CFT - Dona Ana County

| Source             | <b>Destination</b>    | Amount      |
|--------------------|-----------------------|-------------|
| Municipal & County | CFT - Dona Ana County | \$8,130.99  |
| County Road        | CFT - Dona Ana County | \$48,421.33 |
|                    |                       | \$56,552.32 |
|                    |                       |             |



Revenue Period: Dec-2023



TAXATION &

VENUE









TAXATION &

VENUE

MEXICO





**Combined Fuel Tax Distribution Report** 





**Combined Fuel Tax Distribution Report** 

Revenue Period: Dec-2023

#### CFT - Edgewood (Bernalillo)

| <u>Source</u>  | <b>Destination</b>