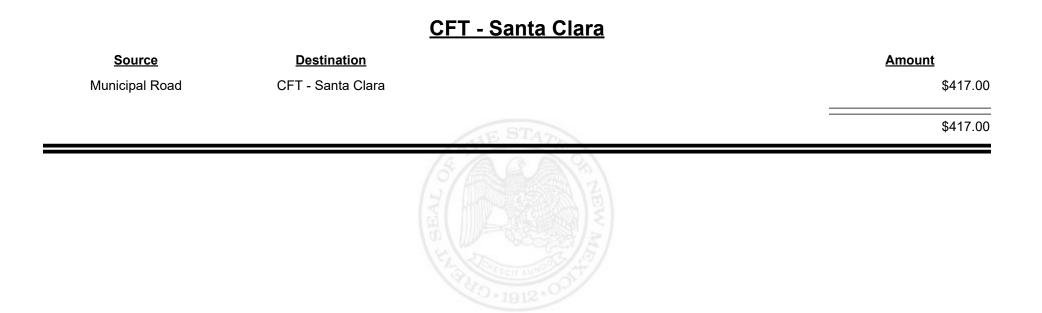

| THE REAL    |             |



**TAXATION** 

NUE

MEXICO

&





**Combined Fuel Tax Distribution Report** 

Revenue Period: Dec-2023

#### CFT - Sandoval County

| Source             | Destination           |            | <u>Amount</u> |
|--------------------|-----------------------|------------|---------------|
| Municipal & County | CFT - Sandoval County |            | \$1,397.24    |
| County Road        | CFT - Sandoval County |            | \$39,903.64   |
|                    |                       | STHE SLATE | \$41,300.88   |
|                    |                       |            |               |
|                    |                       |            |               |
|                    |                       |            |               |









**Combined Fuel Tax Distribution Report** 





**Combined Fuel Tax Distribution Report** 

Revenue Period: Dec-2023

# SourceDestinationMunicipal & CountyCFT - Santa Fe County\$4,254.10County RoadCFT - Santa Fe County\$30,205.79\$34,459.89\$34,459.89









**Combined Fuel Tax Distribution Report** 











**Combined Fuel Tax Distribution Report** 





**Combined Fuel Tax Distribution Report** 

Revenue Period: Dec-2023

#### <u>CFT - Socorro County</u>

| Source             | <b>Destination</b>   |           | <u>Amount</u> |
|--------------------|----------------------|-----------|---------------|
| Municipal & County | CFT - Socorro County |           | \$3,873.85    |
| County Road        | CFT - Socorro County |           | \$18,279.11   |
|                    |