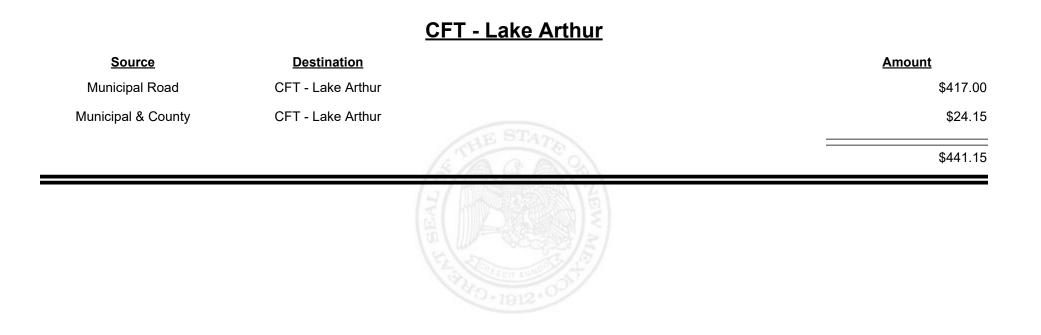

| Finance Authority  |                  | -\$2,713.48 |
|                    |                    | (STARS SANTE)    | \$4,235.27  |
|                    |                    | HAR 1912.001     |             |





**Combined Fuel Tax Distribution Report** 

Revenue Period: Dec-2023

#### CFT - Jemez Springs

| <u>Source</u>  | <b>Destination</b>  |                           | Amount   |
|----------------|---------------------|---------------------------|----------|
| Municipal Road | CFT - Jemez Springs |                           | \$417.00 |
|                |                     | AE STATE                  | \$417.00 |
|                |                     | STATISTICS OF THE SEAL OF |          |



Revenue Period: Dec-2023



### МЕХІСО

TAXATION &

VENUE



TAXATION &

NUE

MEXICO





TAXATION &

NUE

MEXICO





Revenue Period: Dec-2023



TAXATION &

VENUE









**Combined Fuel Tax Distribution Report** 

Revenue Period: Dec-2023

#### <u> CFT - Lincoln County</u>

| <u>Source</u>      | <b>Destination</b>   |            | Amount      |
|--------------------|----------------------|------------|-------------|
| Municipal & County | CFT - Lincoln County |            | \$3,487.56  |
| County Road        | CFT - Lincoln County |            | \$12,244.09 |
|                    |                      | STRE STATE | \$15,731.65 |
|                    |                      |            |             |
|                    |                      |            |             |
|                    |                      |            |             |
|                    |