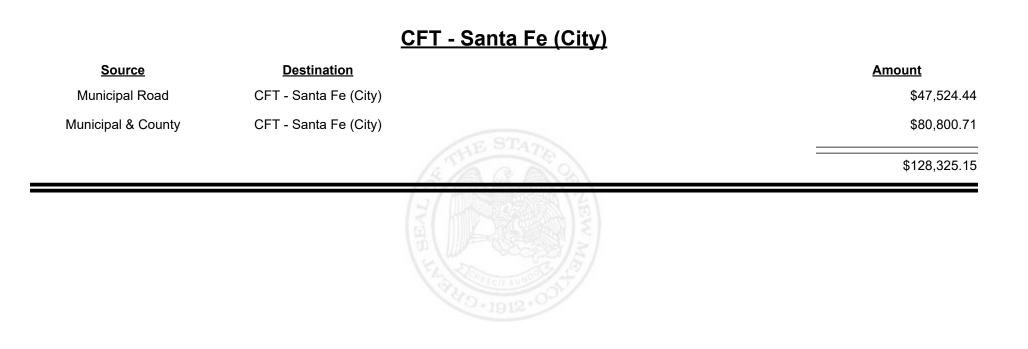

**Combined Fuel Tax Distribution Report** 

**Combined Fuel Tax Distribution Report** 

Revenue Period: Dec-2023

# SourceDestinationMunicipal & CountyCFT - Santa Fe County\$4,254.10County RoadCFT - Santa Fe County\$30,205.79\$34,459.89\$34,459.89

**Combined Fuel Tax Distribution Report** 

**Combined Fuel Tax Distribution Report** 