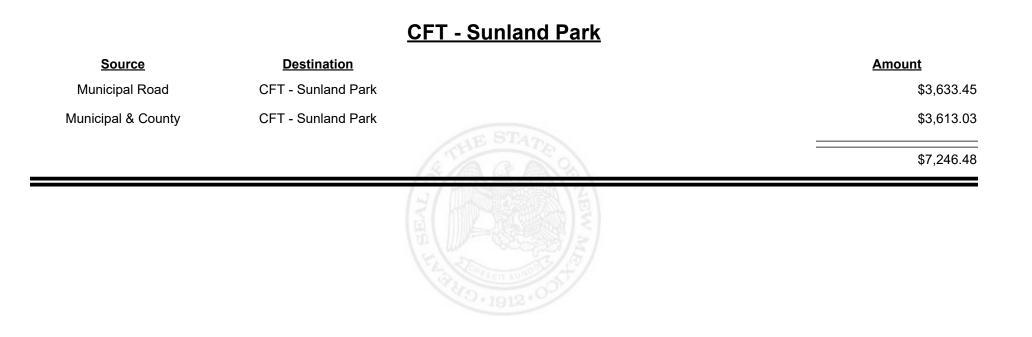

89\$34,459.89









**Combined Fuel Tax Distribution Report** 











**Combined Fuel Tax Distribution Report** 





**Combined Fuel Tax Distribution Report** 

Revenue Period: Dec-2023

#### <u>CFT - Socorro County</u>

| Source             | <b>Destination</b>   |           | <u>Amount</u> |
|--------------------|----------------------|-----------|---------------|
| Municipal & County | CFT - Socorro County |           | \$3,873.85    |
| County Road        | CFT - Socorro County |           | \$18,279.11   |
|                    |                      | THE STATE | \$22,152.96   |
|                    |                      |           |               |
|                    |                      |           |               |









**Combined Fuel Tax Distribution Report** 





TAXATION &

NUE

MEXICO





**Combined Fuel Tax Distribution Report** 





**Combined Fuel Tax Distribution Report** 

Revenue Period: Dec-2023

#### CFT - Taos Ski Valley **Source Destination Amount** Municipal Road CFT - Taos Ski Valley \$417.00 **Municipal & County** CFT - Taos Ski Valley \$66.36 \$483.36



Revenue Period: Dec-2023



## МЕХІСО

TAXATION &

VENUE



Revenue Period: Dec-2023



TAXATION &

VENUE

MEXICO



Revenue Period: Dec-2023



TAXATION &

VENUE

MEXICO



**Combined Fuel Tax Distribution Report** 

Revenue Period: Dec-2023

#### CFT - Torrance County

| Source             | <b>Destination</b>    |            | <u>Amount</u> |
|--------------------|-----------------------|------------|---------------|
| Municipal & County | CFT - Torrance County |