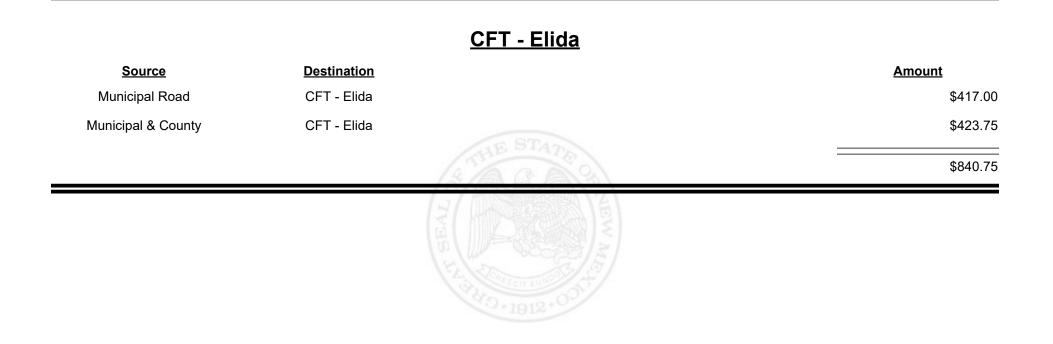

|----------------|---------------------------|----------|
| Municipal Road | CFT - Edgewood (Sandoval) | \$417.00 |
|                | AE STATA                  | \$417.00 |
|                | STATUS STATUS             |          |



**Combined Fuel Tax Distribution Report** 

Revenue Period: Dec-2023

#### CFT - Elephant Butte

| Source             | Destination          | Amount     |             |
|--------------------|----------------------|------------|-------------|
| Municipal Road     | CFT - Elephant Butte | \$788.91   |             |
| Municipal & County | CFT - Elephant Butte | \$1,024.63 |             |
|                    |                      | \$1,813.54 | STATE STATE |
|                    |                      |            | THE REAL    |



Revenue Period: Dec-2023



TAXATION &

VENUE



Revenue Period: Dec-2023



TAXATION &

VENUE



**Combined Fuel Tax Distribution Report** 

Revenue Period: Dec-2023

#### CFT - Espanola (Rio Arriba&Santa Fe)

| <u>Source</u>      | <b>Destination</b>                      |