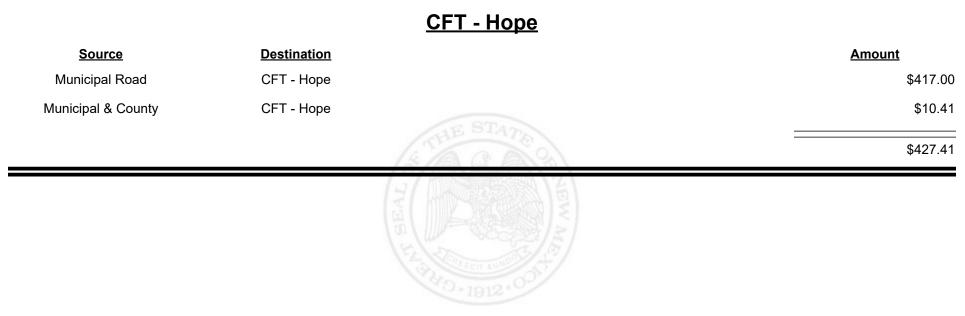

| \$6,909.36 |
|                    |                      |            |



Revenue Period: Dec-2023



# EVENUE CO

TAXATION &



**Combined Fuel Tax Distribution Report** 

Revenue Period: Dec-2023

#### <u>CFT - Hidalgo County</u>

| Source             | <b>Destination</b>   |            | Amount     |
|--------------------|----------------------|------------|------------|
| Municipal & County | CFT - Hidalgo County |            | \$1,293.94 |
| County Road        | CFT - Hidalgo County |            | \$7,669.72 |
|                    |                      | STHE STATE | \$8,963.66 |
|                    |                      |            |            |
|                    |                      |            |            |



Revenue Period: Dec-2023



TAXATION &

VENUE







**Combined Fuel Tax Distribution Report** 







Revenue Period: Dec-2023



TAXATION &

VENUE



|                    |                    | <u>CFT - Jal</u> |             |
|--------------------|--------------------|------------------|-------------|
| <u>Source</u>      | <b>Destination</b> |                  | Amount      |
| Municipal Road     | CFT - Jal          |                  | \$2,259.23  |
| Municipal & County | CFT - Jal          |                  | \$4,689.52  |
| CFT - Jal          | Finance Authority  |                  | -\$2,713.48 |
|                    |                    | (STARS SANTE)    | \$4,235.27  |
|                    |                    | HAR 1912.001     |             |





**Combined Fuel Tax Distribution Report** 

Revenue Period: Dec-2023

#### C