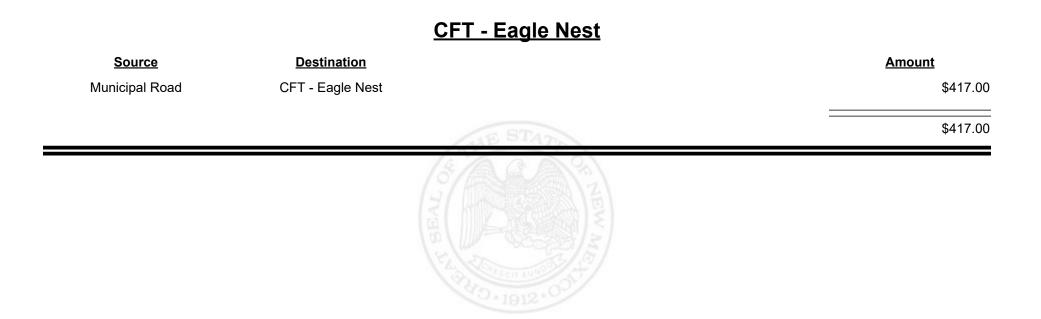

|                      |             |            |
|                    |                      |             |            |
|                    |                      |             |            |









Revenue Period: Dec-2023



мехісо

TAXATION &

NUE









**Combined Fuel Tax Distribution Report** 

Revenue Period: Dec-2023

### CFT - Dona Ana County

| Source             | <b>Destination</b>    | Amount      |
|--------------------|-----------------------|-------------|
| Municipal & County | CFT - Dona Ana County | \$8,130.99  |
| County Road        | CFT - Dona Ana County | \$48,421.33 |
|                    |                       | \$56,552.32 |
|                    |                       |             |



Revenue Period: Dec-2023



TAXATION &

VENUE









TAXATION &

VENUE

MEXICO





**Combined Fuel Tax Distribution Report** 





**Combined Fuel Tax Distribution Report** 

Revenue Period: Dec-2023

#### CFT - Edgewood (Bernalillo)

| <u>Source</u>  | <b>Destination</b>