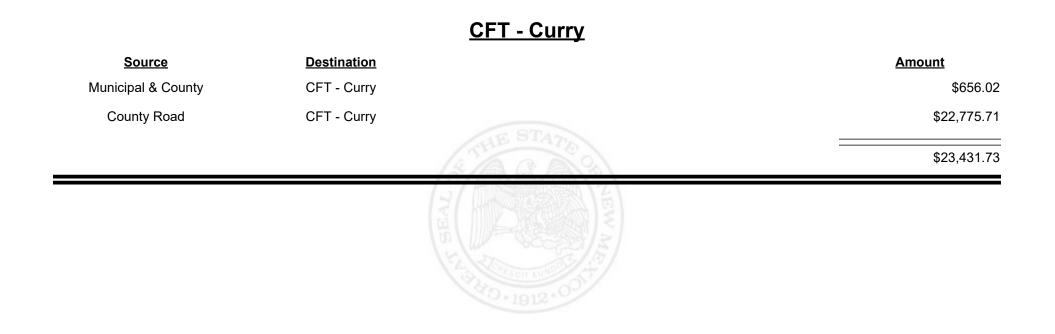

ernalillo)

| Source             | <b>Destination</b>                      |                                       | Amount   |
|--------------------|-----------------------------------------|---------------------------------------|----------|
| Municipal Road     | CFT - Corrales<br>(Sandoval&Bernalillo) |                                       | \$417.00 |
| Municipal & County | CFT - Corrales<br>(Sandoval&Bernalillo) |                                       | \$454.89 |
|                    |                                         | (SA)                                  | \$871.89 |
|                    |                                         | N N N N N N N N N N N N N N N N N N N |          |



Revenue Period: Dec-2023



### TAXATION REVENUE NEW MEXICO



Revenue Period: Dec-2023



TAXATION &

VENUE



**Combined Fuel Tax Distribution Report** 

Revenue Period: Dec-2023

## <u> CFT - De Baca County</u>

| Source             | <b>Destination</b>   |             | Amount     |
|--------------------|----------------------|-------------|------------|
| Municipal & County | CFT - De Baca County |             | \$26.24    |
| County Road        | CFT - De Baca County |             | \$9,313.76 |
|                    |                      | A THE STATE | \$9,340.00 |
|                    |                      |             |            |
|                    |                      |             |            |
|                    |                      |             |            |
|                    |                      |             |            |









Revenue