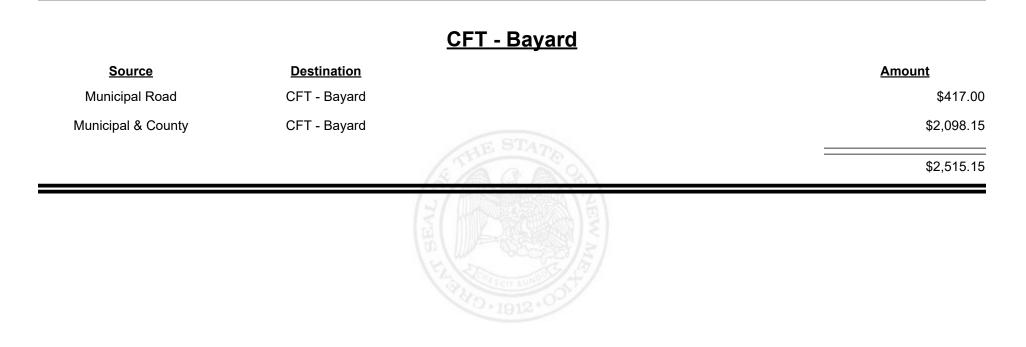

**Combined Fuel Tax Distribution Report** 





Revenue Period: Dec-2023



TAXATION &

VENUE















Revenue Period: Dec-2023



TAXATION &

VENUE



Revenue Period: Dec-2023



### TAXATION REVENUE NEW MEXICO



Revenue Period: Dec-2023



TAXATION &

NUE



**Combined Fuel Tax Distribution Report** 

Revenue Period: Dec-2023

### CFT - Bernalillo City **Source Destination** <u>Amount</u> Municipal Road CFT - Bernalillo City \$17,464.49 **Municipal & County** CFT - Bernalillo City \$25,237.18 \$42,701.67



**Combined Fuel Tax Distribution Report** 

Revenue Period: Dec-2023

### <u>CFT - Bernalillo County</u>

| Source             | Destination             | Amou | <u>unt</u>   |
|--------------------|-------------------------|------|--------------|
| Municipal & County | CFT - Bernalillo County |      | \$6,216.61   |
| County Road        | CFT - Bernalillo County | :    | \$111,528.68 |
|                    |                         |      | \$117,745.29 |
|