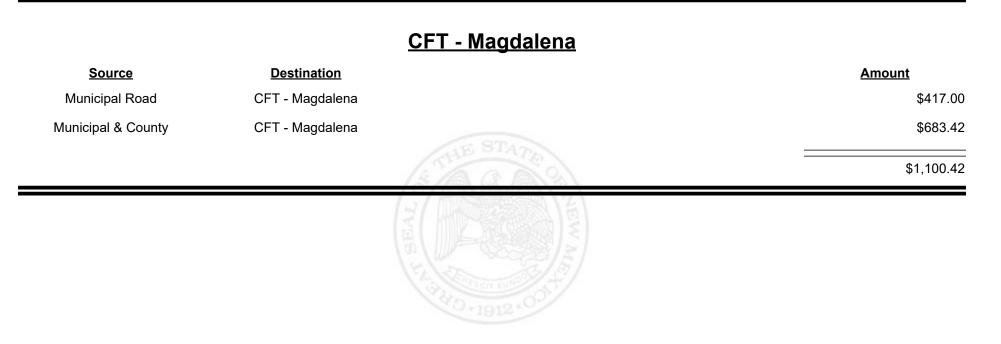

| CFT - Luna County |                                       | \$1,198.92    |
| County Road        | CFT - Luna County |                                       | \$25,481.66   |
| CFT - Luna County  | Finance Authority |                                       | -\$18,758.86  |
|                    |                   | (STANA STANZ)                         | \$7,921.72    |
|                    |                   | N N N N N N N N N N N N N N N N N N N |               |
|                    |                   |                                       |               |
|                    |                   |                                       |               |
|                    |                   |                                       |               |



Revenue Period: Dec-2023



TAXATION REVENUE



Revenue Period: Dec-2023



TAXATION &

VENUE



**Combined Fuel Tax Distribution Report** 

Revenue Period: Dec-2023

#### **CFT - McKinley County**

| Source             | <b>Destination</b>    |            | Amount      |
|--------------------|-----------------------|------------|-------------|
| Municipal & County | CFT - McKinley County |            | \$11,391.59 |
| County Road        | CFT - McKinley County |            | \$20,591.89 |
|                    |                       | STHE STATE | \$31,983.48 |
|                    |                       |            |             |
|                    |                       |            |             |
|                    |                       |            |             |
|                    |