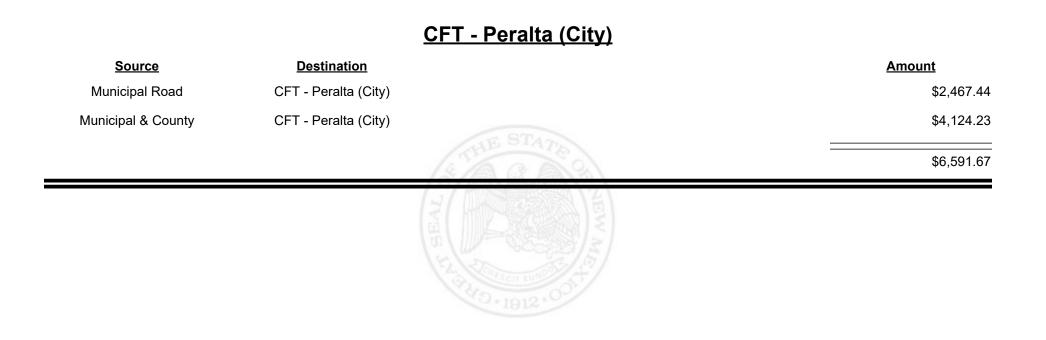

| \$4,740.44  |
|                    |                    | THE REPORT OF TH |             |



Revenue Period: Dec-2023



TAXATION &

VENUE



**Combined Fuel Tax Distribution Report** 





**Combined Fuel Tax Distribution Report** 





**Combined Fuel Tax Distribution Report** 





Revenue Period: Dec-2023



TAXATION &

VENUE



MEXICO

**Combined Fuel Tax Distribution Report** 











**Combined Fuel Tax Distribution Report** 





Revenue Period: Dec-2023



TAXATION &

VENUE



Revenue Period: Dec-2023



TAXATION &

VENUE



Revenue Period: Dec-2023



TAXATION &

NUE



Revenue Period: Dec-2023



TAXATION &

VENUE



**Combined Fuel Tax Distribution Report** 

Revenue Period: Dec-2023

#### CFT - Rio Arriba County

| Source             | <b>Destination</b>      | Amount      |             | <u>Amount</u> |
|--------------------|-------------------------|-------------|-------------|---------------|
| Municipal & County | CFT - Rio Arriba County | \$2,776.2   |             | \$2,776.23    |
| County Road        | CFT - Rio Arriba County | \$15,462.97 |             | \$15,462.91   |
|                    |                         | \$18,239.14 | STATE STATE |