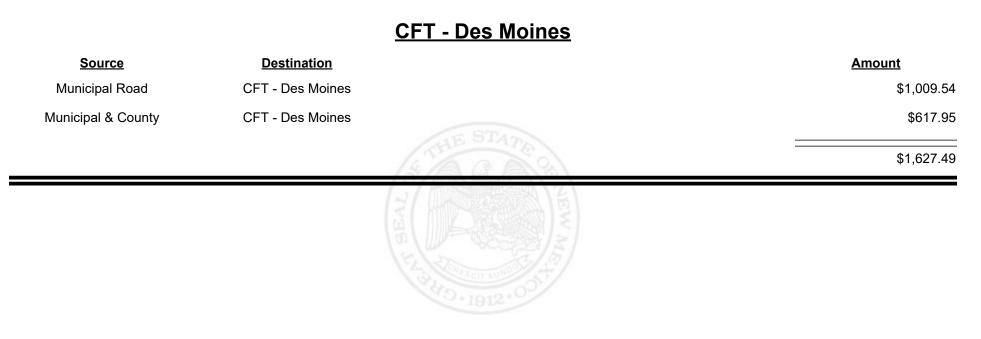

E



**Combined Fuel Tax Distribution Report** 

Revenue Period: Dec-2023

## <u> CFT - De Baca County</u>

| Source             | <b>Destination</b>   |             | Amount     |
|--------------------|----------------------|-------------|------------|
| Municipal & County | CFT - De Baca County |             | \$26.24    |
| County Road        | CFT - De Baca County |             | \$9,313.76 |
|                    |                      | A THE STATE | \$9,340.00 |
|                    |                      |             |            |
|                    |                      |             |            |
|                    |                      |             |            |
|                    |                      |             |            |









Revenue Period: Dec-2023



мехісо

TAXATION &

NUE









**Combined Fuel Tax Distribution Report** 

Revenue Period: Dec-2023

### CFT - Dona Ana County

| Source             | <b>Destination</b>    | Amount      |
|--------------------|-----------------------|-------------|
| Municipal & County | CFT - Dona Ana County | \$8,130.99  |
| County Road        | CFT - Dona Ana County | \$48,421.33 |
|                    |                       | \$56,552.32 |
|                    |                       |             |



Revenue Period: Dec-2023



TAXATION &

VENUE









TAXATION &

VENUE

MEXICO





**Combined Fuel Tax Distribution Report** 





**Combined Fuel Tax Distribution Report** 

Revenue Period: Dec-2023

#### CFT - Edgewood (Bernalillo)

| <u>Source</u>  | <b>Destination</b>