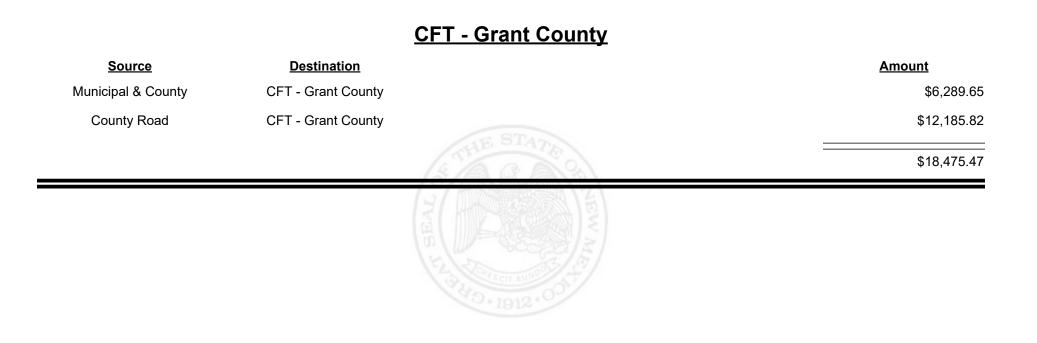

| \$28,696.85   |
|                    |                                         | E Serreumon<br>1 Ser |               |



Revenue Period: Dec-2023



TAXATION &

NUE



Revenue Period: Dec-2023



TAXATION &

VENUE



**Combined Fuel Tax Distribution Report** 



**Combined Fuel Tax Distribution Report** 







Revenue Period: Dec-2023



TAXATION &

VENUE



**Combined Fuel Tax Distribution Report** 





Revenue Period: Dec-2023



TAXATION REVENUE &

**Combined Fuel Tax Distribution Report** 







**Combined Fuel Tax Distribution Report** 





Revenue Period: Dec-2023



TAXATION &

VENUE



Revenue Period: Dec-2023



TAXATION &

NUE



**Combined Fuel Tax Distribution Report** 

Revenue Period: Dec-2023

#### CFT - Guadalupe County

| Source             | <b>Destination</b>     | Amount  |       |
|--------------------|------------------------|---------|-------|
| Municipal & County | CFT - Guadalupe County | \$1,09  | 99.33 |
| County Road        | CFT - Guadalupe County | \$10,97 | 78.66 |
|                    |                        | \$12,07 | 77.99 |
|                    |                        |         | _     |









**Combined Fuel Tax Distribution Report** 

Revenue Period: Dec-2023

### CFT - Harding County

| Source             | <b>Destination</b>   | Amount     |
|--------------------|-------------------