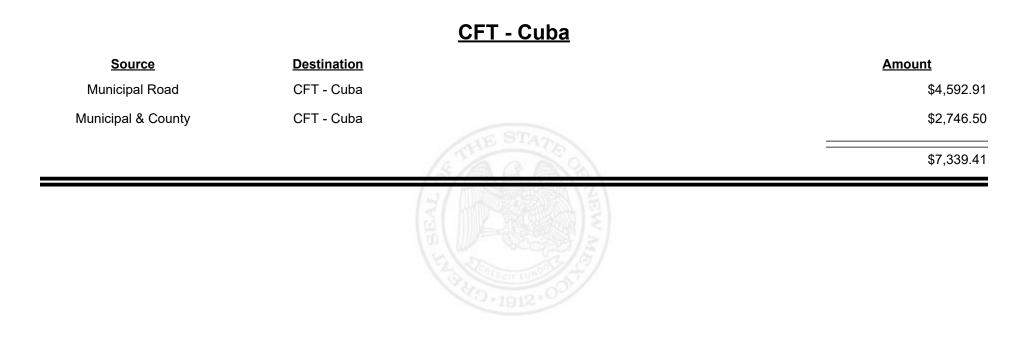

rt** 

Revenue Period: Dec-2023

### CFT - Corrales (Sandoval&Bernalillo)

| Source             | <b>Destination</b>                      |                                       | Amount   |
|--------------------|-----------------------------------------|---------------------------------------|----------|
| Municipal Road     | CFT - Corrales<br>(Sandoval&Bernalillo) |                                       | \$417.00 |
| Municipal & County | CFT - Corrales<br>(Sandoval&Bernalillo) |                                       | \$454.89 |
|                    |                                         | (SA)                                  | \$871.89 |
|                    |                                         | N N N N N N N N N N N N N N N N N N N |          |



Revenue Period: Dec-2023



### TAXATION REVENUE NEW MEXICO



Revenue Period: Dec-2023



TAXATION &

VENUE



**Combined Fuel Tax Distribution Report** 

Revenue Period: Dec-2023

## <u> CFT - De Baca County</u>

| Source             | <b>Destination</b>   |             | Amount     |
|--------------------|----------------------|-------------|------------|
| Municipal & County | CFT - De Baca County |             | \$26.24    |
| County Road        | CFT - De Baca County |             | \$9,313.76 |
|                    |                      | A THE STATE | \$9,340.00 |
|                    |                      |             |            |
|                    |                      |             |            |
|                    |                      |             |            |
|                    |