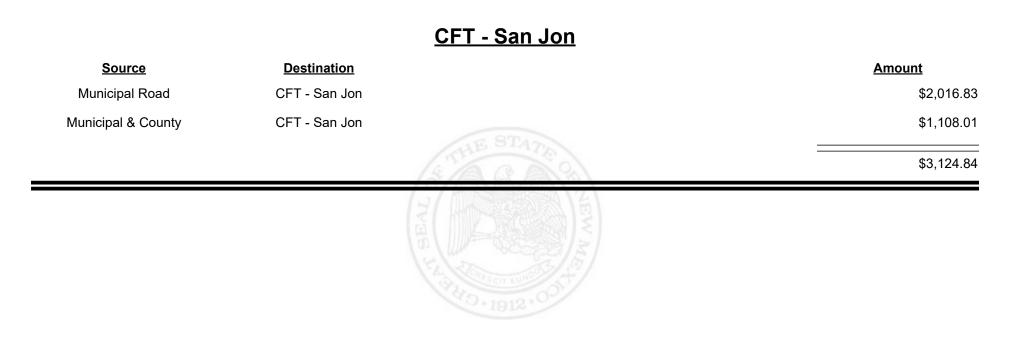

82.87    |
| County Road        | CFT - Roosevelt County | \$16,899.25 |
|                    |                        | \$17,182.12 |
|                    |                        |             |



Revenue Period: Dec-2023



TAXATION &

VENUE















**Combined Fuel Tax Distribution Report** 

Revenue Period: Dec-2023

#### CFT - Ruidoso Downs

| Source             | <b>Destination</b>  |            | Amount   |
|--------------------|---------------------|------------|----------|
| Municipal Road     | CFT - Ruidoso Downs |            | \$417.00 |
| Municipal & County | CFT - Ruidoso Downs |            | \$29.77  |
|                    |                     | STATE GATE | \$446.77 |
|                    |                     | THE REAL   |          |



Revenue Period: Dec-2023



#### TAXATION REVENUE N E W M E X I C O



**Combined Fuel Tax Distribution Report** 

Revenue Period: Dec-2023

## <u> CFT - San Juan County</u>

| Source             | <b>Destination</b>    | Amount   |       |
|--------------------|-----------------------|----------|-------|
| Municipal & County | CFT - San Juan County | \$28,133 | 3.57  |
| County Road        | CFT - San Juan County | \$28,495 | 95.13 |
|                    |                       | \$56,628 | 28.70 |
|                    |                       |          | _     |



**Combined Fuel Tax Distribution Report** 

Revenue Period: Dec-2023

#### CFT - San Miguel County

| <u>Source</u>      | <b>Destination</b>      |             | Amount      |
|--------------------|-------------------------|-------------|-------------