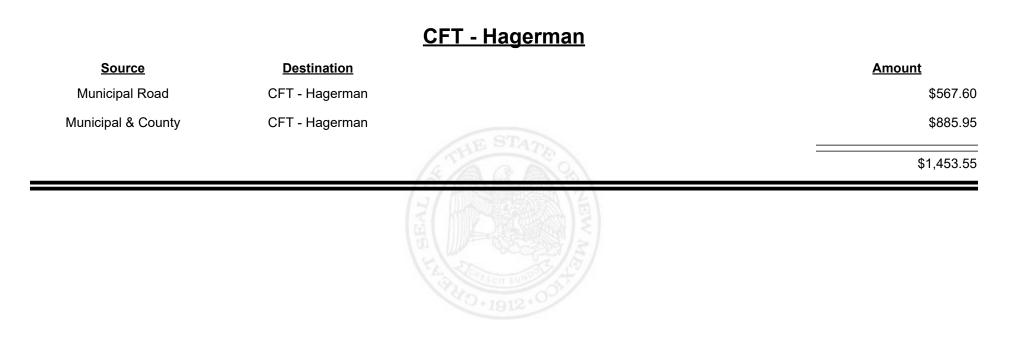

&

VENUE



**Combined Fuel Tax Distribution Report** 





Revenue Period: Dec-2023



TAXATION REVENUE &

**Combined Fuel Tax Distribution Report** 







**Combined Fuel Tax Distribution Report** 





Revenue Period: Dec-2023



TAXATION &

VENUE



Revenue Period: Dec-2023



TAXATION &

NUE



**Combined Fuel Tax Distribution Report** 

Revenue Period: Dec-2023

#### CFT - Guadalupe County

| Source             | <b>Destination</b>     | Amount  |       |
|--------------------|------------------------|---------|-------|
| Municipal & County | CFT - Guadalupe County | \$1,09  | 99.33 |
| County Road        | CFT - Guadalupe County | \$10,97 | 78.66 |
|                    |                        | \$12,07 | 77.99 |
|                    |                        |         | _     |









**Combined Fuel Tax Distribution Report** 

Revenue Period: Dec-2023

### CFT - Harding County

| Source             | <b>Destination</b>   | Amount     |
|--------------------|----------------------|------------|
| Municipal & County | CFT - Harding County | \$14.38    |
| County Road        | CFT - Harding County | \$6,894.98 |
|                    |                      | \$6,909.36 |
|                    |                      |            |



Revenue Period: Dec-2023



# EVENUE CO

TAXATION &



**Combined Fuel Tax Distribution Report** 

Revenue Period: Dec-2023

#### <u>CFT - Hidalgo County</u>

| Source             | <b>Destination</b>   |            | Amount     |
|--------------------|----------------------|------------|------------|
| Municipal & County | CFT - Hidalgo C