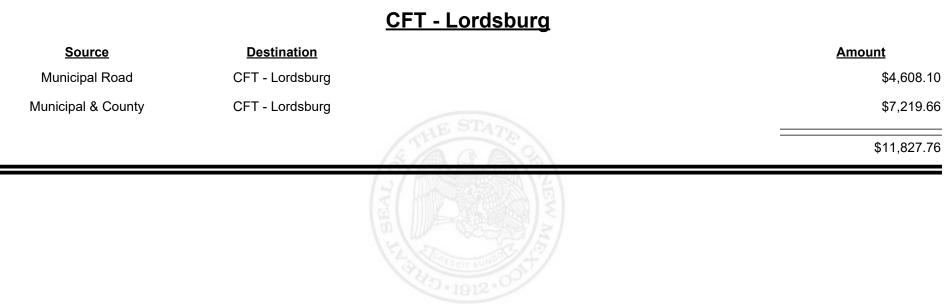

l Tax Distribution Report** 

Revenue Period: Dec-2023

#### <u> CFT - Lincoln County</u>

| <u>Source</u>      | <b>Destination</b>   |            | Amount      |
|--------------------|----------------------|------------|-------------|
| Municipal & County | CFT - Lincoln County |            | \$3,487.56  |
| County Road        | CFT - Lincoln County |            | \$12,244.09 |
|                    |                      | STRE STATE | \$15,731.65 |
|                    |                      |            |             |
|                    |                      |            |             |
|                    |                      |            |             |
|                    |                      |            |             |



Revenue Period: Dec-2023



TAXATION &

VENUE









**Combined Fuel Tax Distribution Report** 

Revenue Period: Dec-2023

#### CFT - Los Alamos City/County

| <u>Source</u>      | <b>Destination</b>              | Amount |         |
|--------------------|---------------------------------|--------|---------|
| Municipal Road     | CFT - Los Alamos<br>City/County | \$3,   | ,847.64 |
| Municipal & County | CFT - Los Alamos<br>City/County | \$15,  | ,502.71 |
| County Road        | CFT - Los Alamos<br>City/County | \$3,   | ,950.98 |
|                    |                                 | \$23,  | ,301.33 |
|                    |                                 | 2      |         |



TAXATION &

NUE

MEXICO





**Combined Fuel Tax Distribution Report** 

Revenue Period: Dec-2023

#### CFT - Los Ranchos de Alb.

| <u>Source</u>  | <b>D