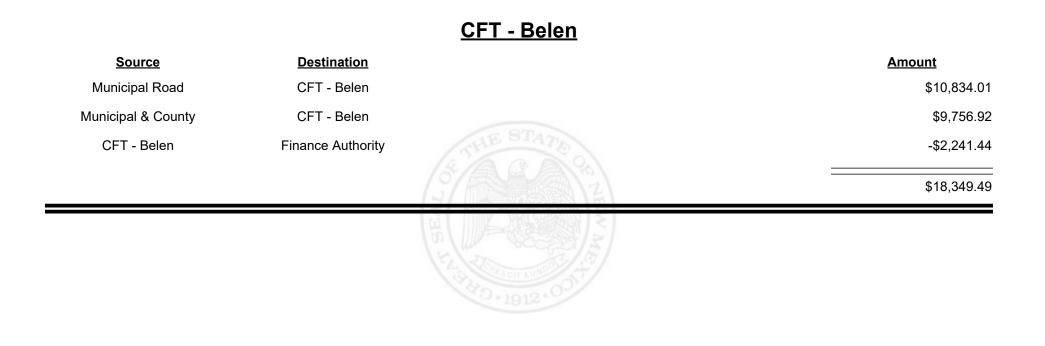

**Combined Fuel Tax Distribution Report** 





Revenue Period: Dec-2023



TAXATION &

VENUE















Revenue Period: Dec-2023



TAXATION &

VENUE



Revenue Period: Dec-2023



### TAXATION REVENUE NEW MEXICO



Revenue Period: Dec-2023



TAXATION &

NUE



**Combined Fuel Tax Distribution Report** 

Revenue Period: Dec-2023

### CFT - Bernalillo City **Source Destination** <u>Amount</u> Municipal Road CFT - Bernalillo City \$17,464.49 **Municipal & County** CFT - Bernalillo City \$25,237.18 \$42,701.67



**Combined Fuel Tax Distribution Report** 

Revenue Period: Dec-2023

### <u>CFT - Bernalillo County</u>

| Source             | Destination             | Amou | <u>unt</u>   |
|--------------------|-------------------------|------|--------------|
| Municipal & County | CFT - Bernalillo County |      | \$6,216.61   |
| County Road        | CFT - Bernalillo County | :    | \$111,528.68 |
|                    |                         |      | \$117,745.29 |
|                    |                         |      |