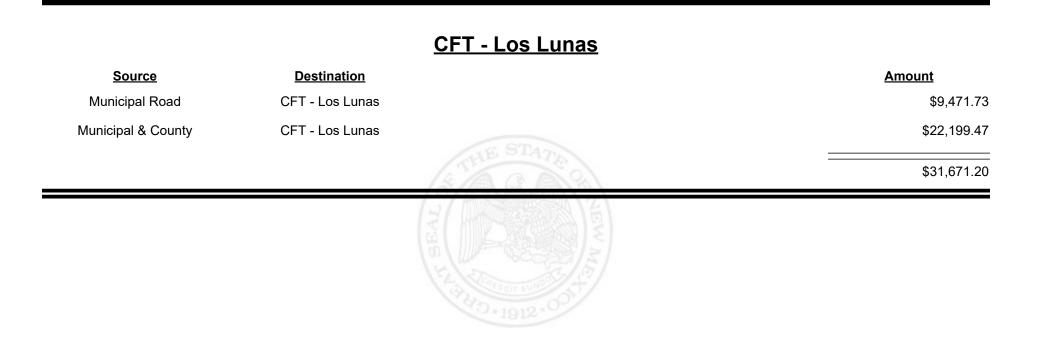

|
|                    |                      |            |             |



Revenue Period: Dec-2023



TAXATION &

VENUE









**Combined Fuel Tax Distribution Report** 

Revenue Period: Dec-2023

#### CFT - Los Alamos City/County

| <u>Source</u>      | <b>Destination</b>              | Amount |         |
|--------------------|---------------------------------|--------|---------|
| Municipal Road     | CFT - Los Alamos<br>City/County | \$3,   | ,847.64 |
| Municipal & County | CFT - Los Alamos<br>City/County | \$15,  | ,502.71 |
| County Road        | CFT - Los Alamos<br>City/County | \$3,   | ,950.98 |
|                    |                                 | \$23,  | ,301.33 |
|                    |                                 | 2      |         |



TAXATION &

NUE

MEXICO





**Combined Fuel Tax Distribution Report** 

Revenue Period: Dec-2023

#### CFT - Los Ranchos de Alb.

| <u>Source</u>  | <b>Destination</b>        | Amount |        |
|----------------|---------------------------|--------|--------|
| Municipal Road | CFT - Los Ranchos de Alb. | \$4    | 417.00 |
|                |                           | \$4    | 417.00 |
|                |                           |        |        |



Revenue Period: Dec-2023



TAXATION &

VENUE









**Combined Fuel Tax Distribution Report** 

| Course             | Destination       | <u>CFT - Luna County</u>              | A             |
|--------------------|-------------------|---------------------------------------|---------------|
| <u>Source</u>      | Destination       |