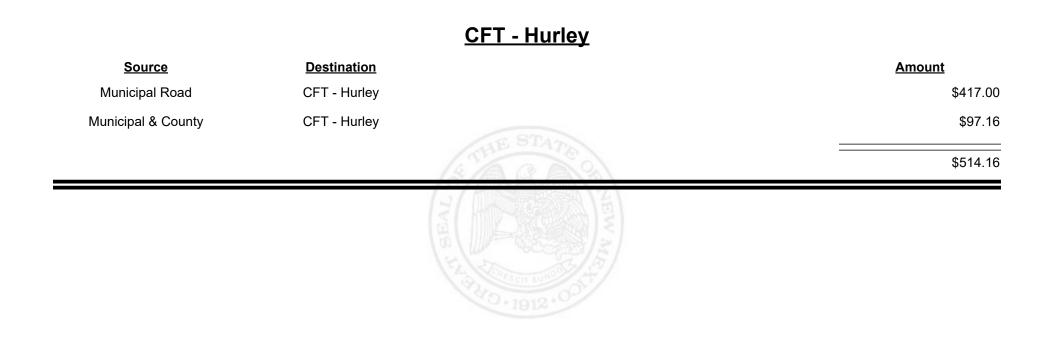

|



Revenue Period: Dec-2023



# EVENUE CO

TAXATION &



**Combined Fuel Tax Distribution Report** 

Revenue Period: Dec-2023

#### <u>CFT - Hidalgo County</u>

| Source             | <b>Destination</b>   |            | Amount     |
|--------------------|----------------------|------------|------------|
| Municipal & County | CFT - Hidalgo County |            | \$1,293.94 |
| County Road        | CFT - Hidalgo County |            | \$7,669.72 |
|                    |                      | STHE STATE | \$8,963.66 |
|                    |                      |            |            |
|                    |                      |            |            |



Revenue Period: Dec-2023



TAXATION &

VENUE







**Combined Fuel Tax Distribution Report** 







Revenue Period: Dec-2023



TAXATION &

VENUE



|                    |                    | <u>CFT - Jal</u> |             |
|--------------------|--------------------|------------------|-------------|
| <u>Source</u>      | <b>Destination</b> |                  | Amount      |
| Municipal Road     | CFT - Jal          |                  | \$2,259.23  |
| Municipal & County | CFT - Jal          |                  | \$4,689.52  |
| CFT - Jal          | Finance Authority  |                  | -\$2,713.48 |
|                    |                    | (STARS SANTE)    | \$4,235.27  |
|                    |                    | HAR 1912.001     |             |





**Combined Fuel Tax Distribution Report** 

Revenue Period: Dec-2023

#### CFT - Jemez Springs

| <u>Source</u>  | <b>Destination</b>  |