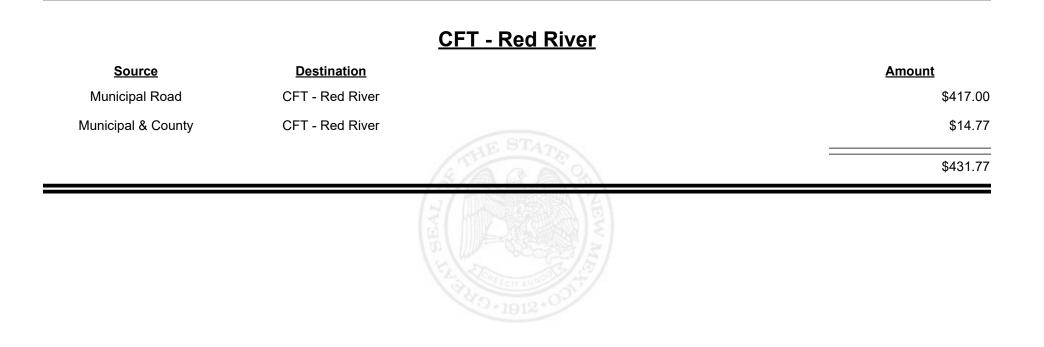

| \$4,740.44  |
|                    |                    | THE REPORT OF TH |             |



Revenue Period: Dec-2023



TAXATION &

VENUE



**Combined Fuel Tax Distribution Report** 





**Combined Fuel Tax Distribution Report** 





**Combined Fuel Tax Distribution Report** 





Revenue Period: Dec-2023



TAXATION &

VENUE



MEXICO

**Combined Fuel Tax Distribution Report** 











**Combined Fuel Tax Distribution Report** 





Revenue Period: Dec-2023



TAXATION &

VENUE



Revenue Period: Dec-2023



TAXATION &

VENUE



Revenue Period: Dec-2023



TAXATION &

NUE



Revenue Period: Dec-2023



TAXATION &

VENUE



**Combined Fuel Tax Distribution Report** 

Revenue Period: Dec-2023

#### CFT - Rio Arriba County

| Source             | <b>Destination</b>      | Amount      |             | <u>Amount</u> |
|--------------------|-------------------------|-------------|-------------|---------------|
| Municipal & County | CFT - Rio Arriba County | \$2,776.2   |             | \$2,776.23    |
| County Road        | CFT - Rio Arriba County | \$15,462.97 |             | \$15,462.91   |
|                    |                         | \$18,239.14 | STATE STATE | \$18,239.14   |
|                    |                         |             | THE REAL    |               |



**Combined Fuel Tax Distribution Report** 

Revenue Period: Dec-2023