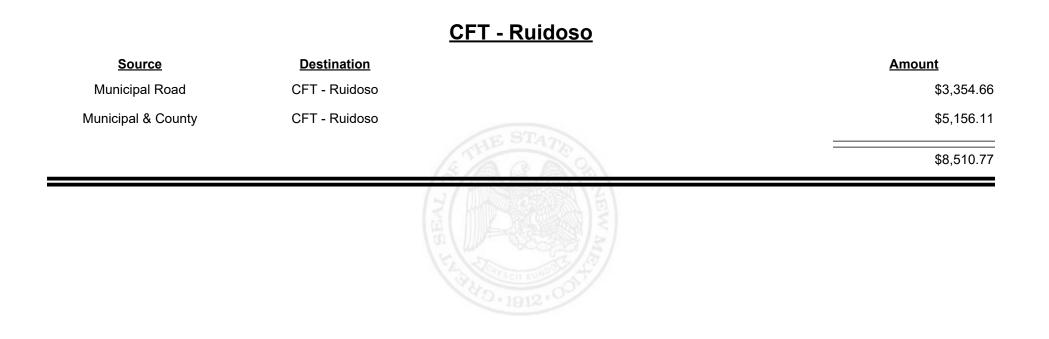

on Report** 

Revenue Period: Dec-2023

# Source Destination Amount Municipal Road CFT - Rio Rancho-Sandoval&Bernalillo \$17,718.68 Municipal & County CFT - Rio Rancho-Sandoval&Bernalillo \$28,444.24 Municipal & County CFT - Rio Rancho-Sandoval&Bernalillo \$26,446.29



**Combined Fuel Tax Distribution Report** 

Revenue Period: Dec-2023

#### CFT - Roosevelt County

| Source             | <b>Destination</b>     | Amount      |
|--------------------|------------------------|-------------|
| Municipal & County | CFT - Roosevelt County | \$282.87    |
| County Road        | CFT - Roosevelt County | \$16,899.25 |
|                    |                        | \$17,182.12 |
|                    |                        |             |



Revenue Period: Dec-2023



TAXATION &

VENUE















**Combined Fuel Tax Distribution Report** 

Revenue Period: Dec-2023

#### CFT - Ruidoso Downs

| Source             | <b>Destination</b>  |            | Amount   |
|--------------------|---------------------|------------|----------|
| Municipal Road     | CFT - Ruidoso Downs |            | \$417.00 |
| Municipal & County | CFT - Ruidoso Downs |            | \$29.77  |
|                    |                     | STATE GATE | \$446.77 |
|                    |                     | THE REAL   |          |



Revenue Period: Dec-2023



#### TAXATION REVENUE N E W M E X I C O



**Combined Fuel Tax Distribution Report** 

Revenue Period: Dec-2023

## <u> CFT - San Juan County</u>

| Source             | <b>Destination</b>    | Amount   |       |
|--------------------|------------------