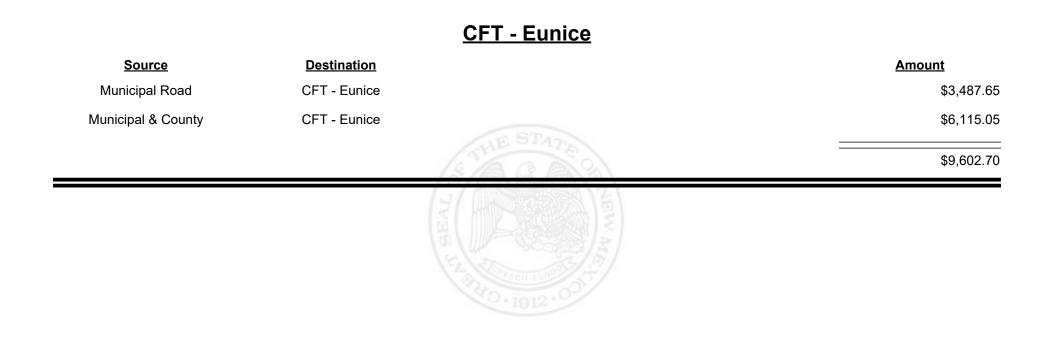

| \$28,696.85   |
|                    |                                         | E Serreumon<br>1 Ser |               |



Revenue Period: Dec-2023



TAXATION &

NUE



Revenue Period: Dec-2023



TAXATION &

VENUE



**Combined Fuel Tax Distribution Report** 



**Combined Fuel Tax Distribution Report** 







Revenue Period: Dec-2023



TAXATION &

VENUE



**Combined Fuel Tax Distribution Report** 





Revenue Period: Dec-2023



TAXATION REVENUE &

**Combined Fuel Tax Distribution Report** 







**Combined Fuel Tax Distribution Report** 





Revenue Period: Dec-2023



TAXATION &

VENUE



Revenue Period: Dec-2023



TAXATION &

NUE



**Combined Fuel Tax Distribution Report** 

Revenue Period: Dec-2023

#### CFT - Guadalupe County

| Source             | <b>Destination</b>     | Amount  |       |
|--------------------|------------------------|---------|-------|
| Municipal & County | CFT - Guadalupe County | \$1,09  | 99.33 |
| County Road        | CFT - Guadalupe County