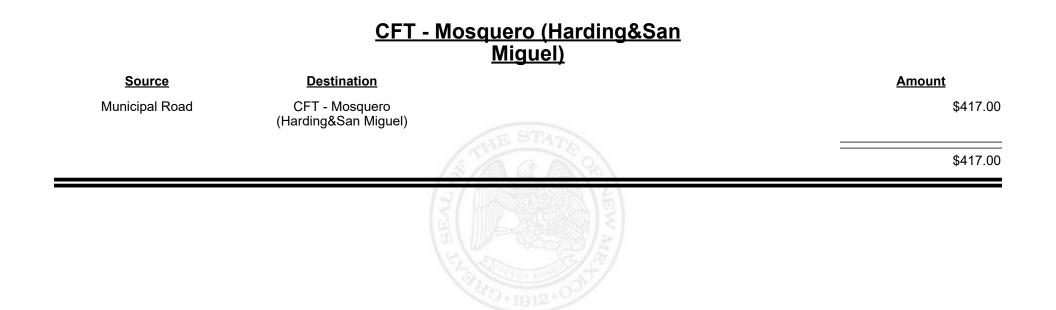

| \$4,740.44  |
|                    |                    | THE REPORT OF TH |             |



Revenue Period: Dec-2023



TAXATION &

VENUE



**Combined Fuel Tax Distribution Report** 





**Combined Fuel Tax Distribution Report** 





**Combined Fuel Tax Distribution Report** 





Revenue Period: Dec-2023



TAXATION &

VENUE



MEXICO

**Combined Fuel Tax Distribution Report** 











**Combined Fuel Tax Distribution Report** 





Revenue Period: Dec-2023



TAXATION &

VENUE



Revenue Period: Dec-2023



TAXATION &

VENUE



Revenue Period: Dec-2023



TAXATION &

NUE



Revenue Period: Dec-2023



TAXATION &

VENUE



**Combined Fuel Tax Distribution Report** 

Revenue Period: Dec-2023

#### CFT - Rio Arriba County

| Source             | <b>Destination</b>      | Amount      |             | <u>Amount</u> |
|--------------------|-------------------------|-------------|-------------|---------------|
| Municipal & County | CFT - Rio Arriba County | \$2,776.2