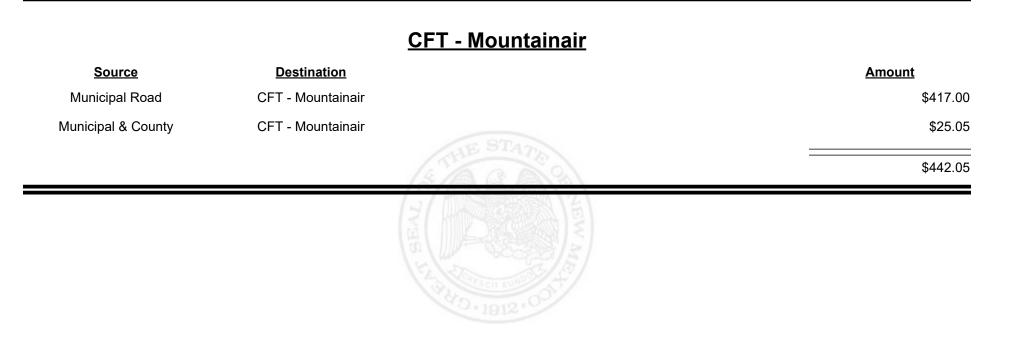

| \$4,740.44  |
|                    |                    | THE REPORT OF TH |             |



Revenue Period: Dec-2023



TAXATION &

VENUE



**Combined Fuel Tax Distribution Report** 





**Combined Fuel Tax Distribution Report** 





**Combined Fuel Tax Distribution Report** 





Revenue Period: Dec-2023



TAXATION &

VENUE



MEXICO

**Combined Fuel Tax Distribution Report** 











**Combined Fuel Tax Distribution Report** 





Revenue Period: Dec-2023



TAXATION &

VENUE



Revenue Period: Dec-2023



TAXATION &

VENUE



Revenue Period: Dec-2023



TAXATION &

NUE



Revenue Period: Dec-2023



TAXATION &

VENUE



**Combined Fuel Tax Distribution Report** 

Revenue Period: Dec-2023

#### CFT - Rio Arriba County

| Source             | <b>Destination</b>      | Amount      |             | <u>Amount</u> |
|--------------------|-------------------------|-------------|-------------|---------------|
| Municipal & County | CFT - Rio Arriba County | \$2,776.2   |             | \$2,776.23    |
| County Road