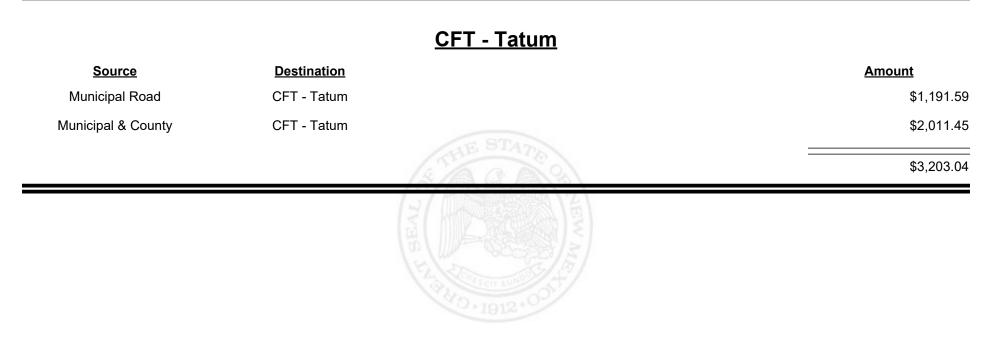

--|-----------|---------------|
| Municipal & County | CFT - Socorro County |           | \$3,873.85    |
| County Road        | CFT - Socorro County |           | \$18,279.11   |
|                    |                      | THE STATE | \$22,152.96   |
|                    |                      |           |               |
|                    |                      |           |               |









**Combined Fuel Tax Distribution Report** 





TAXATION &

NUE

MEXICO





**Combined Fuel Tax Distribution Report** 





**Combined Fuel Tax Distribution Report** 

Revenue Period: Dec-2023

#### CFT - Taos Ski Valley **Source Destination Amount** Municipal Road CFT - Taos Ski Valley \$417.00 **Municipal & County** CFT - Taos Ski Valley \$66.36 \$483.36



Revenue Period: Dec-2023



## МЕХІСО

TAXATION &

VENUE



Revenue Period: Dec-2023



TAXATION &

VENUE

MEXICO



Revenue Period: Dec-2023



TAXATION &

VENUE

MEXICO



**Combined Fuel Tax Distribution Report** 

Revenue Period: Dec-2023

#### CFT - Torrance County

| Source             | <b>Destination</b>    |            | <u>Amount</u> |
|--------------------|-----------------------|------------|---------------|
| Municipal & County | CFT - Torrance County |            | \$5,334.38    |
| County Road        | CFT - Torrance County |            | \$12,904.55   |
|                    |                       | STHE STATE | \$18,238.93   |
|                    |                       |            |               |
|                    |                       |            |               |



**Combined Fuel Tax