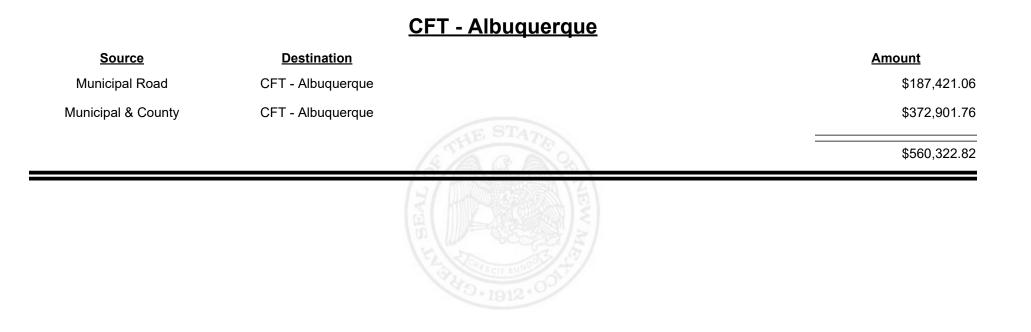

Revenue Period: Nov-2023



TAXATION &

VENUE



**Combined Fuel Tax Distribution Report** 























Revenue Period: Nov-2023



TAXATION &

VENUE



Revenue Period: Nov-2023



### TAXATION REVENUE N E W M E X I C O



Revenue Period: Nov-2023



TAXATION &

JUE



**Combined Fuel Tax Distribution Report** 

Revenue Period: Nov-2023

### CFT - Bernalillo City **Amount Source Destination** Municipal Road CFT - Bernalillo City \$21,306.09 **Municipal & County** CFT - Bernalillo City \$29,109.85 \$50,415.94



**Combined Fuel Tax Distribution Report** 

Revenue Period: Nov-2023

## <u> CFT - Bernalillo County</u>

| <u>Source</u>      | <b>Destination</b>      |                     | <u>Amount</u> |
|--------------------|-------------------------|---------------------|---------------|
| Municipal & County | CFT - Bernalillo County |                     | \$35,131.99