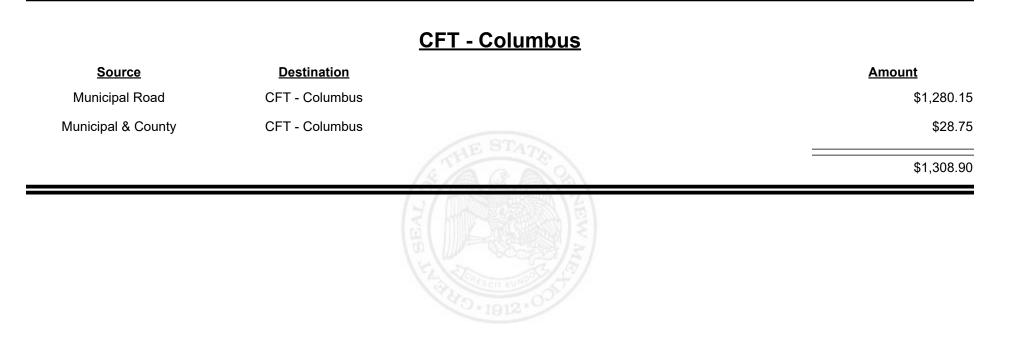

05.77















**Combined Fuel Tax Distribution Report** 

Revenue Period: Nov-2023

# Source **Destination Amount** Municipal & County CFT - Chaves County \$190.13 County Road CFT - Chaves County \$30,878.09 \$31,068.22

### CFT - Chaves County



**Combined Fuel Tax Distribution Report** 

Revenue Period: Nov-2023

### CFT - Cibola County **Source Destination** <u>Amount</u> Municipal & County \$1,724.38 CFT - Cibola County County Road CFT - Cibola County \$12,321.88 \$14,046.26





















Revenue Period: Nov-2023



TAXATION &

NUE



**Combined Fuel Tax Distribution Report** 

Revenue Period: Nov-2023

# Source Destination Amount Municipal & County CFT - Colfax County \$15.26 County Road CFT - Colfax County \$12,158.02 Base of the second se



Revenue Period: Nov-2023



TAXATION REVENUE NEW MEXICO



Revenue Period: Nov-2023



TAXATION &

NUE



**Combined Fuel Tax Distribution Report** 

Revenue Period: Nov-2023

## CFT - Corrales (Sandoval&Bernalillo)

| Source             | <b>Destination</b>                      |                   | Amount   |
|--------------------|-----------------------------------------|-------------------|----------|
| Municipal Road     | CFT - Corrales<br>(Sandoval&Bernalillo) |                   | \$417.00 |
| Municipal & County | CFT - Corrales<br>(Sandoval&Bernalillo) |                   | \$510.75 |
|                    |                                         | (S/A)             | \$927.75 |
|                    |                                         | HAND - 1912 - OOT |          |



Revenue Period: Nov-2023



TA