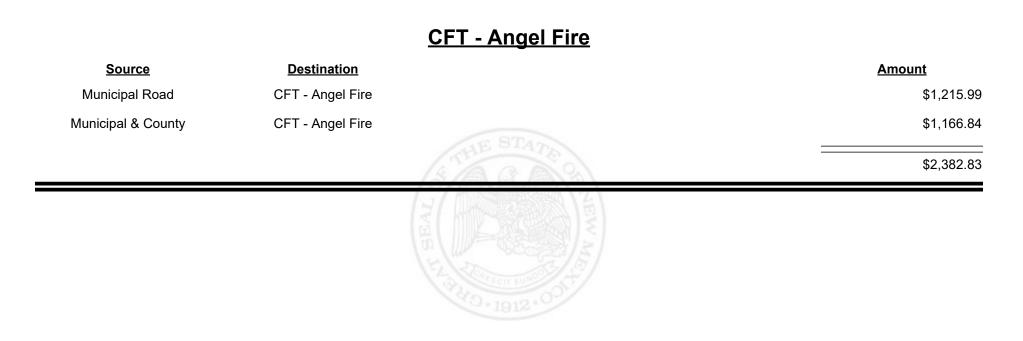

Revenue Period: Nov-2023



TAXATION &

VENUE



**Combined Fuel Tax Distribution Report** 























Revenue Period: Nov-2023



TAXATION &

VENUE



Revenue Period: Nov-2023



### TAXATION REVENUE N E W M E X I C O



Revenue Period: Nov-2023



TAXATION &

JUE



**Combined Fuel Tax Distribution Report** 

Revenue Period: Nov-2023

### CFT - Bernalillo City **Amount Source Destination** Municipal Road CFT - Bernalillo City \$21,306.09 **Municipal & County** CFT - Bernalillo City \$29,109.85 \$50,415.94



**Combined Fuel Tax Distribution Report** 

Revenue Period: Nov-2023

## <u> CFT - Bernalillo County</u>

| <u>Source</u>      | <b>Destination</b>      |                     | <u>Amount</u> |
|--------------------|-------------------------|---------------------|---------------|
| Municipal & County | CFT - Bernalillo County |                     | \$35,131.99   |
|