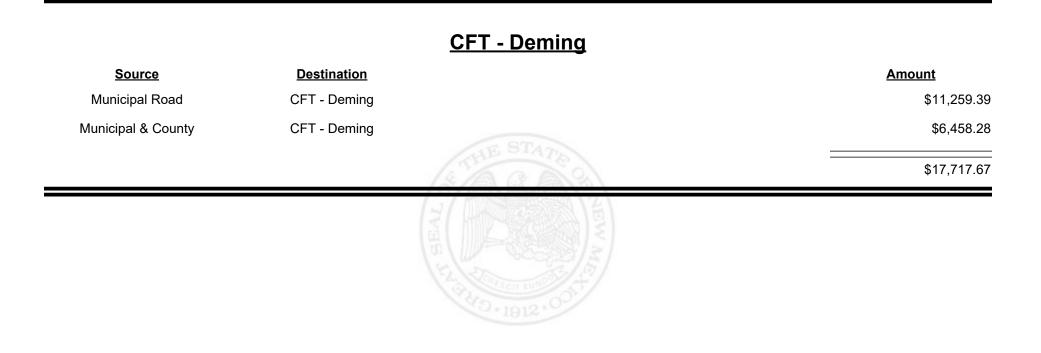

|                                         | HAND - 1912 - OOT |          |



Revenue Period: Nov-2023



TAXATION &

NUE



Revenue Period: Nov-2023



TAXATION &

VENUE



**Combined Fuel Tax Distribution Report** 

Revenue Period: Nov-2023

## <u> CFT - De Baca County</u>

| Source             | <b>Destination</b>   |                       | <u>Amount</u> |
|--------------------|----------------------|-----------------------|---------------|
| Municipal & County | CFT - De Baca County |                       | \$22.68       |
| County Road        | CFT - De Baca County |                       | \$11,379.49   |
|                    |                      | STHE STATE            | \$11,402.17   |
|                    |                      | Ser 10<br>300-1912-00 |               |









**TAXATION** 

NUE

MEXICO

&











**Combined Fuel Tax Distribution Report** 

Revenue Period: Nov-2023

### CFT - Dona Ana County

| Source             | <b>Destination</b>    |            | <u>Amount</u> |
|--------------------|-----------------------|------------|---------------|
| Municipal & County | CFT - Dona Ana County |            | \$7,048.25    |
| County Road        | CFT - Dona Ana County |            | \$56,861.32   |
|                    |                       | STHE STATE | \$63,909.57   |
|                    |                       |            |               |
|                    |                       |            |               |
|                    |                       |            |               |









Revenue Period: Nov-2023



TAXATION &