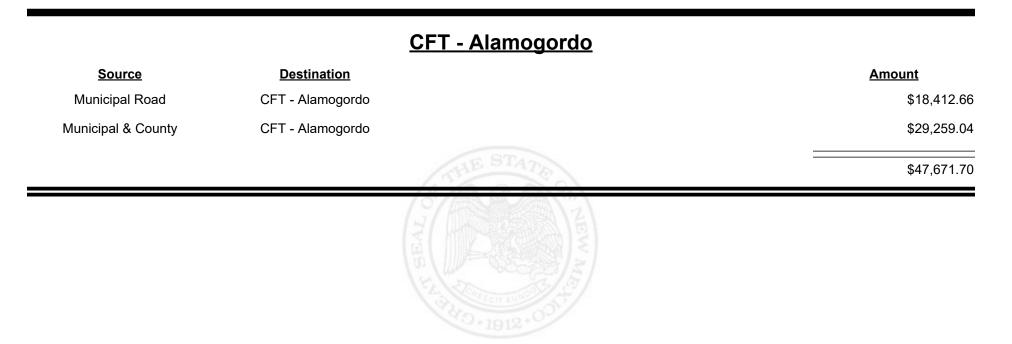

### CFT - Bernalillo City **Amount Source Destination** Municipal Road CFT - Bernalillo City \$21,306.09 **Municipal & County** CFT - Bernalillo City \$29,109.85 \$50,415.94

**Combined Fuel Tax Distribution Report** 