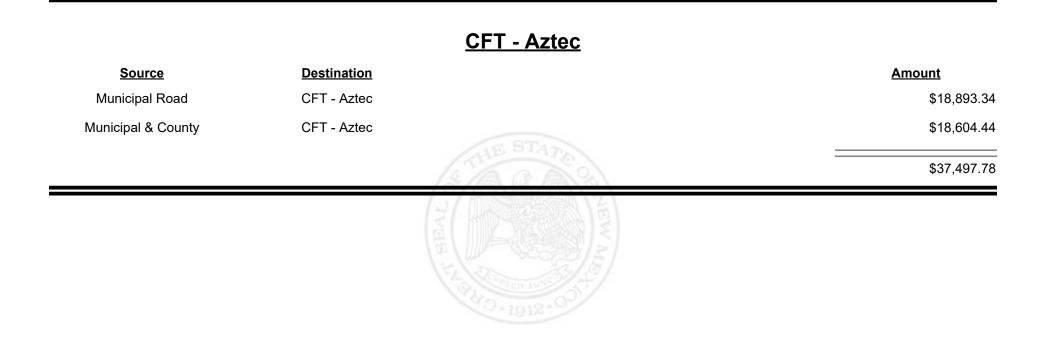

### CFT - Bernalillo City **Amount Source Destination** Municipal Road CFT - Bernalillo City \$21,306.09 **Municipal & County** CFT - Bernalillo City \$29,109.85 \$50,415.94

**Combined Fuel Tax Distribution Report** 