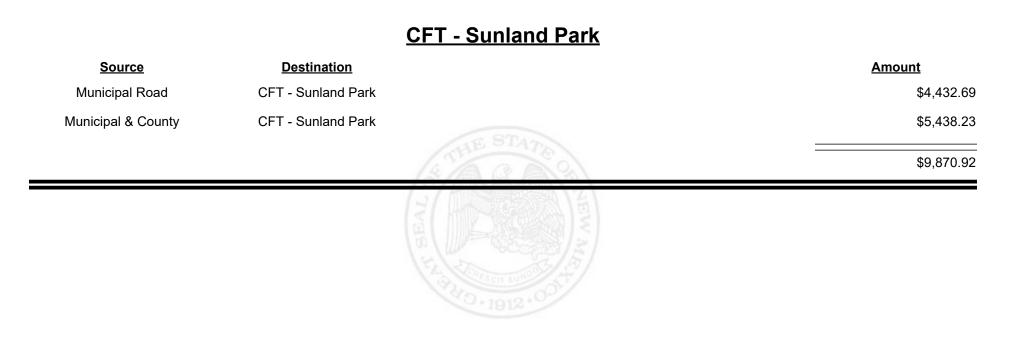

E



**Combined Fuel Tax Distribution Report** 





**Combined Fuel Tax Distribution Report** 



| <u>Source</u>      | <b>Destination</b>   |           | Amount      |
|--------------------|----------------------|-----------|-------------|
| Municipal & County | CFT - Socorro County |           | \$8,036.78  |
| County Road        | CFT - Socorro County |           | \$22,061.53 |
|                    |                      | STATE CAL | \$30,098.31 |
|                    |                      |           |             |
|                    |                      |           |             |
|                    |                      |           |             |
|                    |                      |           |             |









**Combined Fuel Tax Distribution Report** 





TAXATION &

NUE

MEXICO





**Combined Fuel Tax Distribution Report** 





**Combined Fuel Tax Distribution Report** 

Revenue Period: Nov-2023

# SourceDestinationMunicipal RoadCFT - Taos Ski ValleyMunicipal & CountyCFT - Taos Ski Valley\$35.92\$452.92



Revenue Period: Nov-2023



TAXATION &

VENUE



Revenue Period: Nov-2023



TAXATION &

VENUE



Revenue Period: Nov-2023



TAXATION &

VENUE



**Combined Fuel Tax Distribution Report** 

Revenue Period: Nov-2023

#### CFT - Torrance County

| Source             | <b>Destination</b>    |                                              | <u>Amount</u> |
|--------------------|-----------------------|----------------------------------------------|---------------|
| Municipal & County | CFT - Torrance County |