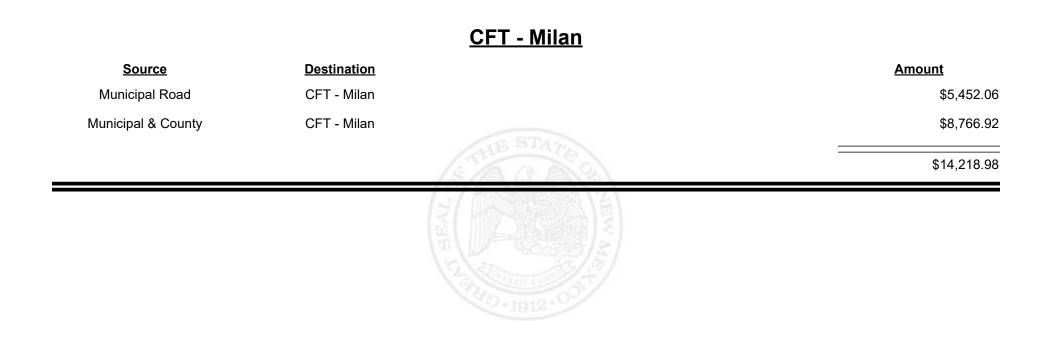

| \$38,288.95   |
|                    |                       | THE REAL PROPERTY OF THE REAL |               |



Revenue Period: Nov-2023



TAXATION REVENUE NEW MEXICO









Revenue Period: Nov-2023



TAXATION &

VENUE



**Combined Fuel Tax Distribution Report** 

|                    |                    | <u> CFT - Mora County</u>