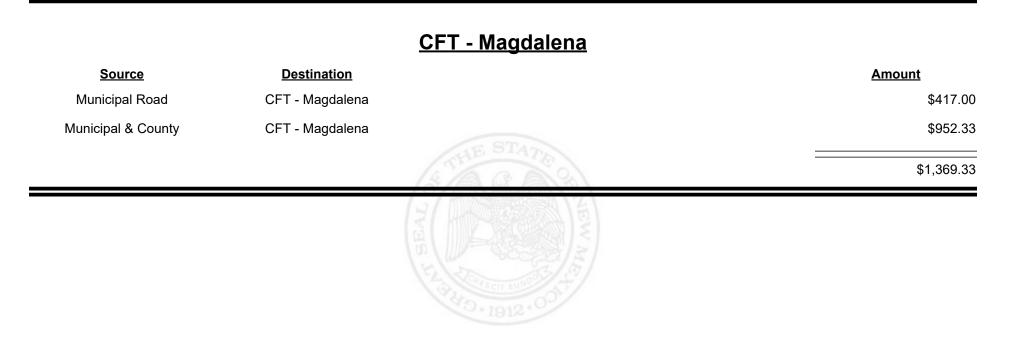

|
| CFT - Luna County  |                                         | \$4,383.79                                            |
| CFT - Luna County  |                                         | \$31,734.05                                           |
| Finance Authority  |                                         | -\$18,758.86                                          |
|                    | $\left(\frac{S}{A}\right)$              | \$17,358.98                                           |
|                    | A M N N N N N N N N N N N N N N N N N N |                                                       |
|                    | CFT - Luna County<br>CFT - Luna County  | Destination<br>CFT - Luna County<br>CFT - Luna County |



TAXATION &

VENUE

MEXICO











**Combined Fuel Tax Distribution Report** 

Revenue Period: Nov-2023

#### **CFT - McKinley County**

| Source             | <b>Destination</b>    |