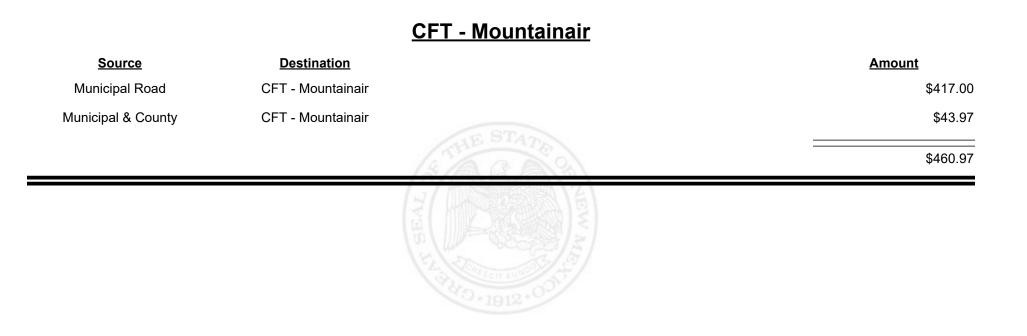

|             |



Revenue Period: Nov-2023



TAXATION &

VENUE



**Combined Fuel Tax Distribution Report** 





**Combined Fuel Tax Distribution Report** 





**Combined Fuel Tax Distribution Report** 





Revenue Period: Nov-2023



TAXATION &

VENUE



TAXATION &

NUE

MEXICO











**Combined Fuel Tax Distribution Report** 





Revenue Period: Nov-2023



TAXATION &

NUE



Revenue Period: Nov-2023



REVENUE

TAXATION &



Revenue Period: Nov-2023



TAXATION &

NUE



Revenue Period: Nov-2023



TAXATION &

VENUE



**Combined Fuel Tax Distribution Report** 

Revenue Period: Nov-2023

#### CFT - Rio Arriba County

| Source             | <b>Destination</b>      |            | Amount      |
|--------------------|-------------------------|------------|-------------|
| Municipal & County | CFT - Rio Arriba County |            | \$2,622.62  |
| County Road        | CFT - Rio Arriba County |            | \$18,425.78 |
|