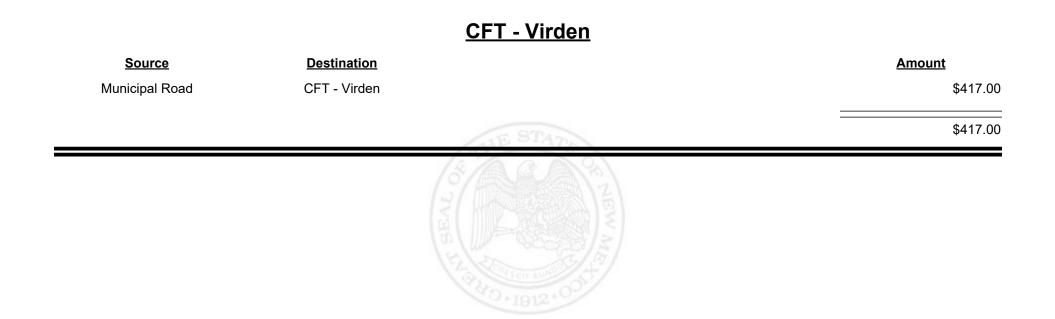

&

NUE



**Combined Fuel Tax Distribution Report** 





**Combined Fuel Tax Distribution Report** 

Revenue Period: Nov-2023

#### CFT - Valencia County

| Source             | <b>Destination</b>    |            | Amount      |
|--------------------|-----------------------|------------|-------------|
| Municipal & County | CFT - Valencia County |            | \$1,752.57  |
| County Road        | CFT - Valencia County |            | \$19,752.14 |
|                    |                       | STHE STATE | \$21,504.71 |
|                    |                       |            |             |
|                    |                       |            |             |
|                    |                       |            |             |



Revenue Period: Nov-2023



TAXATION &

VENUE









**Combined Fuel Tax Distribution Report** 



| <u>Source</u>      | <b>Destination</b> |             | Amount     |
|--------------------|--------------------|-------------|------------|
| Municipal Road     | CFT - Wagon Mound  |             | \$882.85   |
| Municipal & County | CFT - Wagon Mound  |             | \$888.65   |
|                    |                    | STATE STATE | \$1,771.50 |
|                    |                    |             |            |
|                    |                    |             |            |
|                    |                    |             |            |
|                    |                    |             |            |



Revenue Period: Nov-2023



# NEW MEXICO

TAXATION &



**Combined Fuel Tax Distribution Report** 





Co