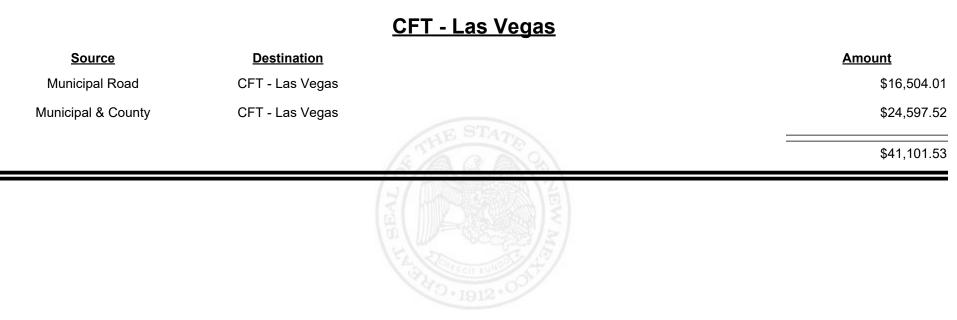

|                    | HAN STREET SUB OF THE STREET S |             |





**Combined Fuel Tax Distribution Report** 

Revenue Period: Nov-2023

#### CFT - Jemez Springs

| Source         | <b>Destination</b>  |                                         | Amount   |
|----------------|---------------------|-----------------------------------------|----------|
| Municipal Road | CFT - Jemez Springs |                                         | \$417.00 |
|                |                     | AE STAT                                 | \$417.00 |
|                |                     | C S S S S S S S S S S S S S S S S S S S |          |



Revenue Period: Nov-2023



TAXATION &

NUE



NUE

MEXICO

**Combined Fuel Tax Distribution Report** 





TAXATION &

NUE

MEXICO











Revenue Period: Nov-2023



TAXATION &

NUE



**Combined Fuel Tax Distribution Report** 

Revenue Period: Nov-2023

# SourceDestinationAmountMunicipal & CountyCFT - Lincoln County\$3,162.17County RoadCFT - Lincoln County\$14,860.19\$18,022.36



Revenue Period: Nov-2023



TAXATION &

VENUE



TAXATION &

NUE

MEXICO





**Combined Fuel Tax Distribution Report** 

Revenue Period: Nov-2023

#### CFT - Los Alamos City/County

| <u>Source</u>      | <b>Destination</b>              | Amount      |
|--------------------|---------------------------------|-------------|
| Municipal Road     | CFT - Los Alamos<br>City/County | \$4,693.99  |
| Municipal & County | CFT - Los Alamos<br>City/County | \$15,547.81 |
| County Road        | CFT - Los Alamos<br>City/County | \$3,950.98  |
|