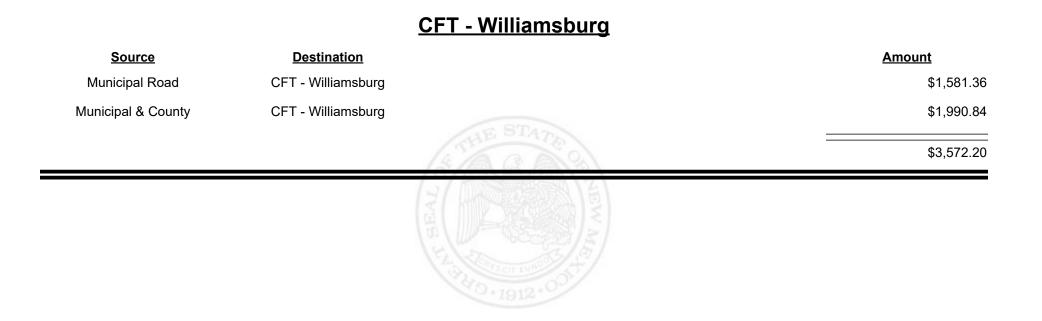

Revenue Period: Nov-2023

TAXATION &

VENUE

Revenue Period: Nov-2023

TAXATION &

NUE

Revenue Period: Nov-2023

TAXATION &

NUE

**Combined Fuel Tax Distribution Report** 

Revenue Period: Nov-2023