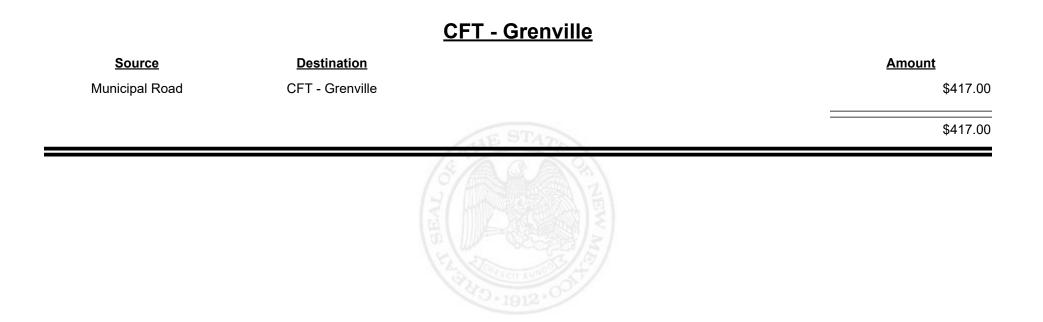

### CFT - Bernalillo City **Amount Source Destination** Municipal Road CFT - Bernalillo City \$21,306.09 **Municipal & County** CFT - Bernalillo City \$29,109.85 \$50,415.94

**Combined Fuel Tax Distribution Report** 