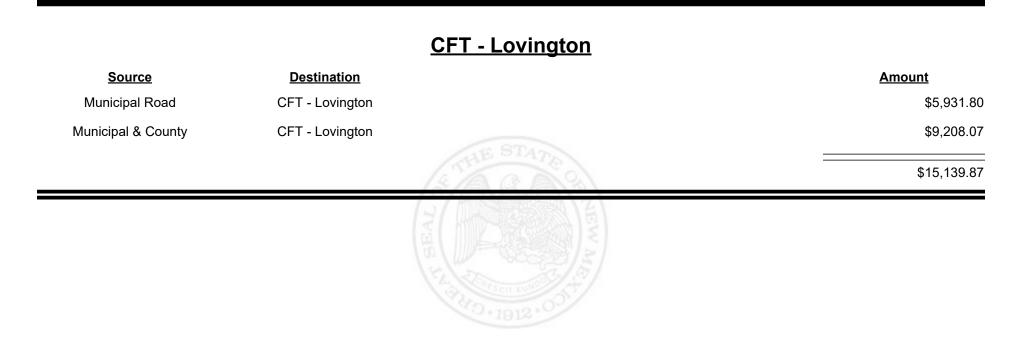

| \$417.00 |
|                | E LA OF                   | THE AND THE AN |          |



Revenue Period: Nov-2023



TAXATION &

VENUE









**Combined Fuel Tax Distribution Report** 

|                    | <u> CFT - Luna County</u>               |                                                       |
|--------------------|-----------------------------------------|-------------------------------------------------------|
| <b>Destination</b> |                                         | Amount                                                |
| CFT - Luna County  |                                         | \$4,383.79                                            |
| CFT - Luna County  |                                         | \$31,734.05                                           |
| Finance Authority  |                                         | -\$18,758.86                                          |
|                    | $