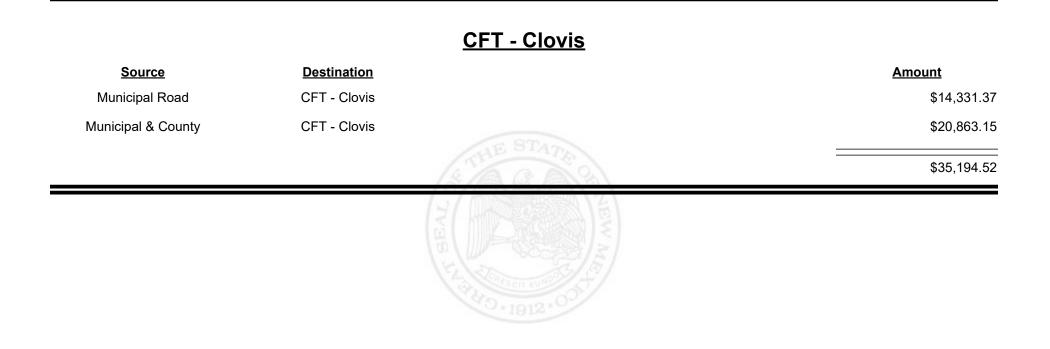

### CFT - Bernalillo City **Amount Source Destination** Municipal Road CFT - Bernalillo City \$21,306.09 **Municipal & County** CFT - Bernalillo City \$29,109.85 \$50,415.94

**Combined Fuel Tax Distribution Report** 