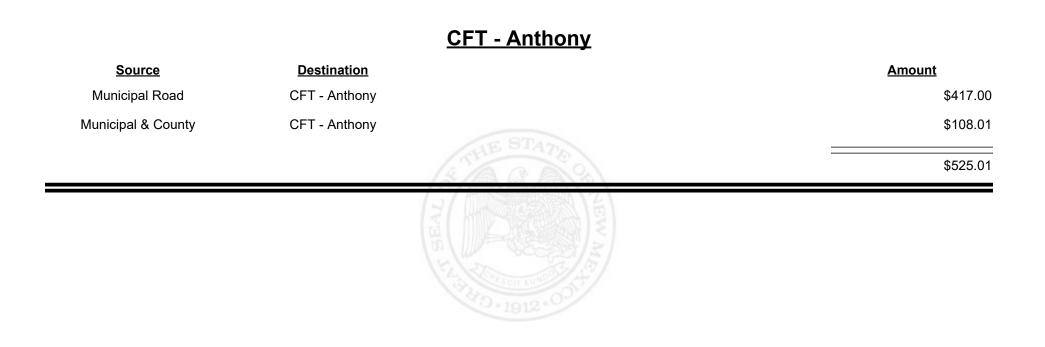

Revenue Period: Nov-2023



TAXATION &

VENUE



**Combined Fuel Tax Distribution Report** 























Revenue Period: Nov-2023



TAXATION &

VENUE



Revenue Period: Nov-2023



### TAXATION REVENUE N E W M E X I C O



Revenue Period: Nov-2023



TAXATION &

JUE



**Combined Fuel Tax Distribution Report** 

Revenue Period: Nov-2023

### CFT - Bernalillo City **Amount Source Destination** Municipal Road CFT - Bernalillo City \$21,306.09 **Municipal & County** CFT - Bernalillo City \$29,109.85 \$50,415.94



**Combined Fuel Tax Distribution Report** 

Revenue Period: Nov-2023

## <u> CFT - Bernalillo County</u>

| <u>Source</u>      | <b>Destination</b>      |                     | <u>Amount</u> |
|--------------------|-------------------------|---------------------|---------------|
| Municipal & County | CFT - Bernalillo County |                     | \$35,131.99   |
| County