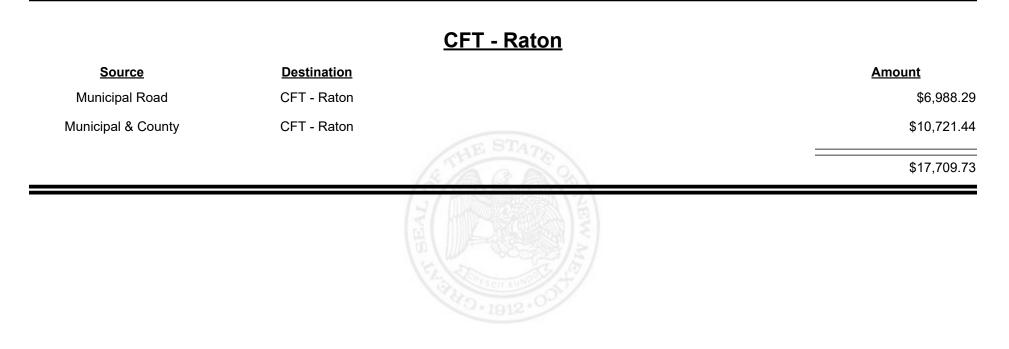

### CFT - Bernalillo City **Amount Source Destination** Municipal Road CFT - Bernalillo City \$21,306.09 **Municipal & County** CFT - Bernalillo City \$29,109.85 \$50,415.94

**Combined Fuel Tax Distribution Report** 