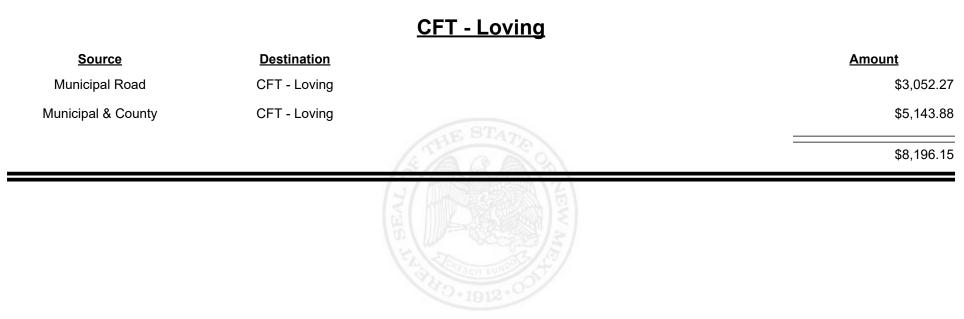

| \$417.00 |
|                | E LA OF                   | THE AND THE AN |          |



Revenue Period: Nov-2023



TAXATION &

VENUE









**Combined Fuel Tax Distribution Report** 

|                    | <u> CFT - Luna County</u>               |                                                       |
|--------------------|-----------------------------------------|-------------------------------------------------------|
| <b>Destination</b> |                                         | Amount                                                |
| CFT - Luna County  |                                         | \$4,383.79                                            |
| CFT - Luna County  |                                         | \$31,734.05                                           |
| Finance Authority  |                                         | -\$18,758.86                                          |
|