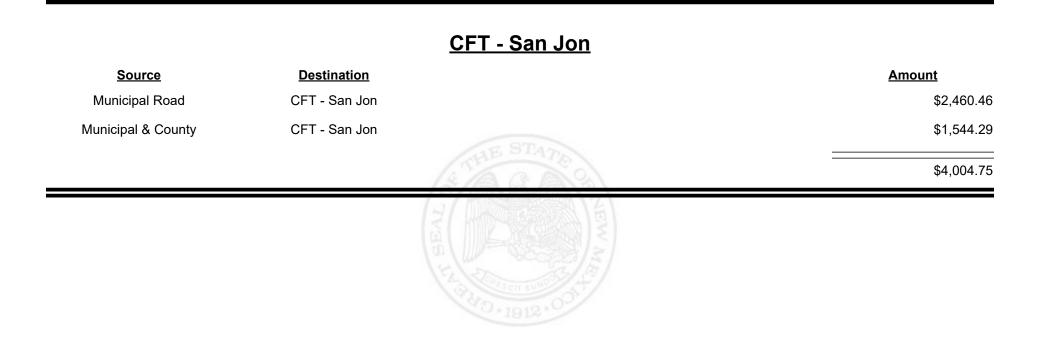

sevelt County | \$20,361.52 |
|                    |                        | \$20,386.24 |
|                    |                        |             |



Revenue Period: Nov-2023



TAXATION &

VENUE









Revenue Period: Nov-2023



TAXATION &

VENUE



**Combined Fuel Tax Distribution Report** 

Revenue Period: Nov-2023

#### CFT - Ruidoso Downs

| Source             | <b>Destination</b>  |            | Amount   |
|--------------------|---------------------|------------|----------|
| Municipal Road     | CFT - Ruidoso Downs |            | \$417.00 |
| Municipal & County | CFT - Ruidoso Downs |            | \$496.87 |
|                    |                     | STHE STATE | \$913.87 |
|                    |                     | THE REAL   |          |



Revenue Period: Nov-2023



TAXATION &

VENUE



**Combined Fuel Tax Distribution Report** 

Revenue Period: Nov-2023

#### <u> CFT - San Juan County</u>

| Source             | <b>Destination</b>    |                  | Amount      |
|--------------------|-----------------------|------------------|-------------|
| Municipal & County | CFT - San Juan County |                  | \$26,182.95 |
| County Road        | CFT - San Juan County |                  | \$38,402.83 |
|                    |                       | THE STATE        | \$64,585.78 |
|                    |                       | 14 0 - 1012 · 00 |             |



**Combined Fuel Tax Distribution Report** 

Revenue Period: Nov-2023

#### CFT - San Miguel County

| <u>Source</u>      | <b>Destination</b>      |            | Amount      |
|-----------