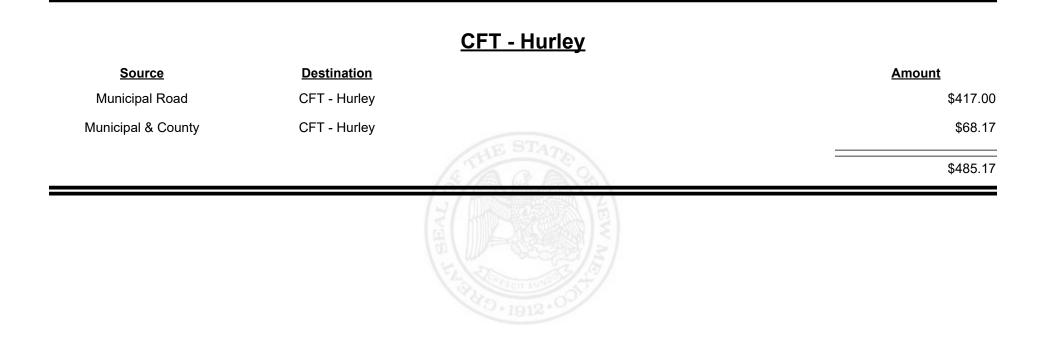

### CFT - Cibola County **Source Destination** <u>Amount</u> Municipal & County \$1,724.38 CFT - Cibola County County Road CFT - Cibola County \$12,321.88 \$14,046.26

Revenue Period: Nov-2023

TAXATION &