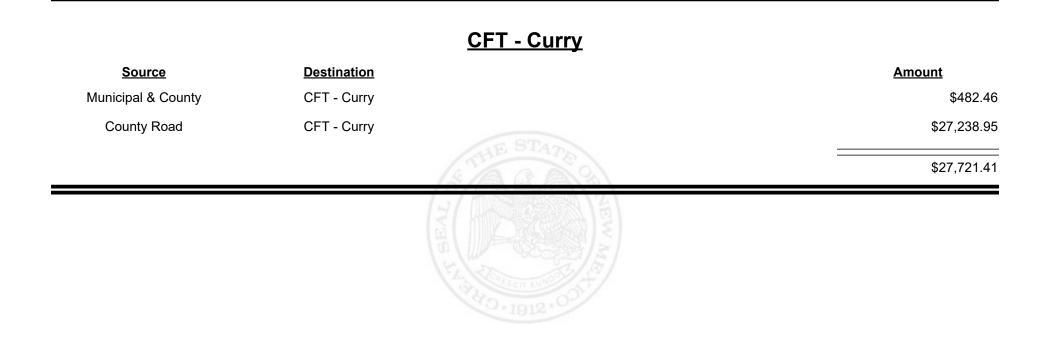

riod: Nov-2023



TAXATION &

NUE



**Combined Fuel Tax Distribution Report** 

Revenue Period: Nov-2023

## CFT - Corrales (Sandoval&Bernalillo)

| Source             | <b>Destination</b>                      |                   | Amount   |
|--------------------|-----------------------------------------|-------------------|----------|
| Municipal Road     | CFT - Corrales<br>(Sandoval&Bernalillo) |                   | \$417.00 |
| Municipal & County | CFT - Corrales<br>(Sandoval&Bernalillo) |                   | \$510.75 |
|                    |                                         | (S/A)             | \$927.75 |
|                    |                                         | HAND - 1912 - OOT |          |



Revenue Period: Nov-2023



TAXATION &

NUE



Revenue Period: Nov-2023



TAXATION &

VENUE



**Combined Fuel Tax Distribution Report** 

Revenue Period: Nov-2023

## <u> CFT - De Baca County</u>

| Source             | <b>Destination</b>   |                       | <u>Amount</u> |
|--------------------|----------------------|-----------------------|---------------|
| Municipal & County | CFT - De Baca County |                       | \$22.68       |
| County Road        | CFT - De Baca County |                       | \$11,379.49   |
|                    |                      | STHE STATE            | \$11,402.17   |
|                    |                      | Ser 10<br>300-1912-00 |               |









**TAXATION** 

NUE

MEXICO

&











**Combined Fuel Tax Distribution Report** 

Revenue Period: Nov-2023

### CFT - Dona Ana County

| Source