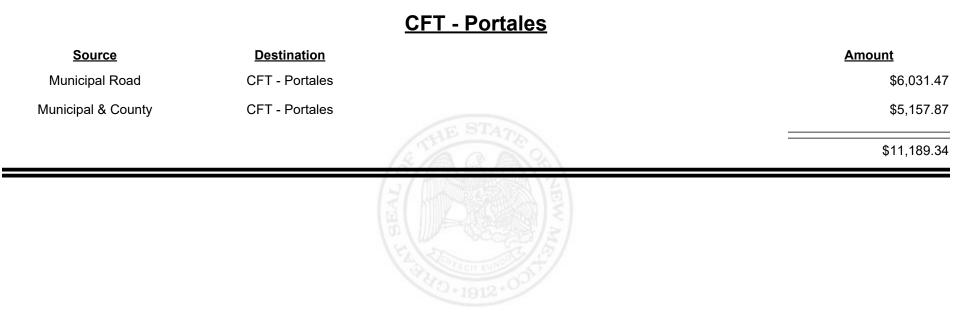

|             |



Revenue Period: Nov-2023



TAXATION &

VENUE



**Combined Fuel Tax Distribution Report** 





**Combined Fuel Tax Distribution Report** 





**Combined Fuel Tax Distribution Report** 





Revenue Period: Nov-2023



TAXATION &

VENUE



TAXATION &

NUE

MEXICO











**Combined Fuel Tax Distribution Report** 





Revenue Period: Nov-2023



TAXATION &

NUE



Revenue Period: Nov-2023



REVENUE

TAXATION &



Revenue Period: Nov-2023



TAXATION &

NUE



Revenue Period: Nov-2023



TAXATION &

VENUE



**Combined Fuel Tax Distribution Report** 

Revenue Period: Nov-2023

#### CFT - Rio Arriba County

| Source             | <b>Destination</b>      |            | Amount      |
|--------------------|-------------------------|------------|-------------|
| Municipal & County | CFT - Rio Arriba County |            | \$2,622.62  |
| County Road        | CFT - Rio Arriba County |            | \$18,425.78 |
|                    |                         | STATE CALL | \$21,048.40 |
|                    |                         |            |