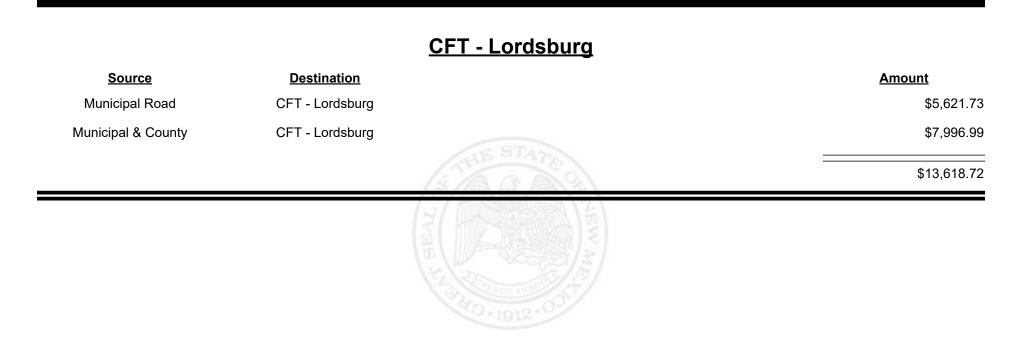

--------------------------------------|----------|
| Municipal Road | CFT - Jemez Springs |                                         | \$417.00 |
|                |                     | AE STAT                                 | \$417.00 |
|                |                     | C S S S S S S S S S S S S S S S S S S S |          |



Revenue Period: Nov-2023



TAXATION &

NUE



NUE

MEXICO

**Combined Fuel Tax Distribution Report** 





TAXATION &

NUE

MEXICO











Revenue Period: Nov-2023



TAXATION &

NUE



**Combined Fuel Tax Distribution Report** 

Revenue Period: Nov-2023

# SourceDestinationAmountMunicipal & CountyCFT - Lincoln County\$3,162.17County RoadCFT - Lincoln County\$14,860.19\$18,022.36



Revenue Period: Nov-2023



TAXATION &

VENUE



TAXATION &

NUE

MEXICO





**Combined Fuel Tax Distribution Report** 

Revenue Period: Nov-2023

#### CFT - Los Alamos City/County

| <u>Source</u>      | <b>Destination</b>              | Amount      |
|--------------------|---------------------------------|-------------|
| Municipal Road     | CFT - Los Alamos<br>City/County | \$4,693.99  |
| Municipal & County | CFT - Los Alamos<br>City/County | \$15,547.81 |
| County Road        | CFT - Los Alamos<br>City/County | \$3,950.98  |
|                    |                                 | \$24,192.78 |
|                    |                                 | 12.00       |



TAXATION &

NUE

MEXICO





**Combined Fuel Tax Distribution Report** 

Revenue Period: Nov-2023

#### CFT - Los Ranchos de Alb.

| <u>Source</u>  | Destination               |