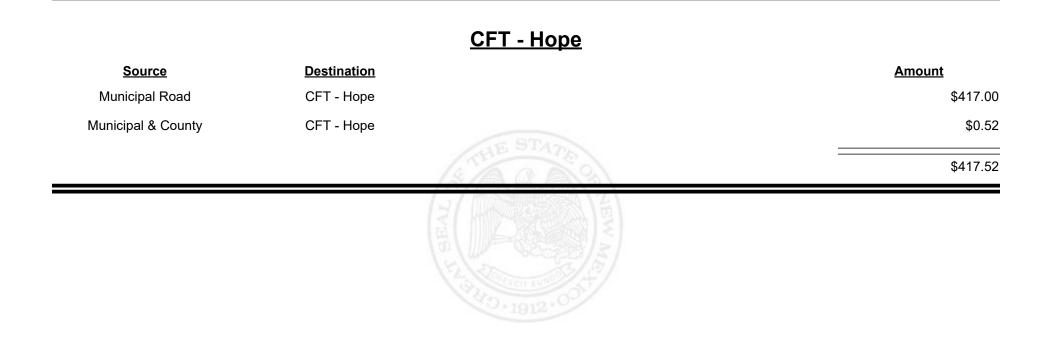

# Source **Destination Amount** Municipal & County CFT - Chaves County \$190.13 County Road CFT - Chaves County \$30,878.09 \$31,068.22

### CFT - Chaves County

**Combined Fuel Tax Distribution Report** 

Revenue Period: Nov-2023