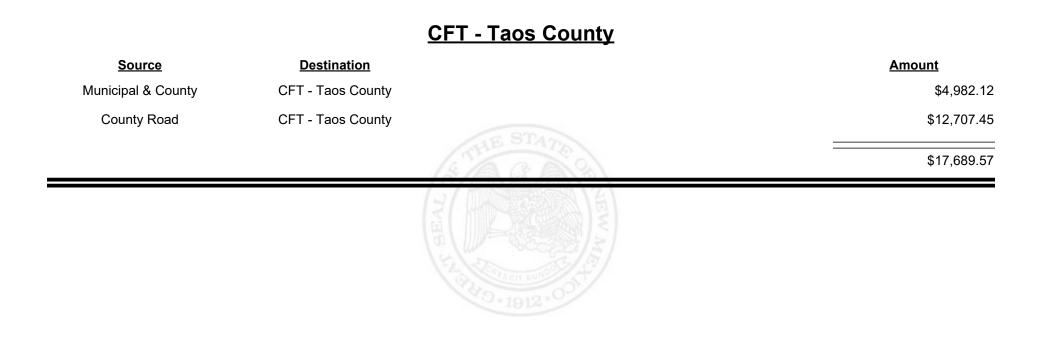

ribution Report** 



| <u>Source</u>      | <b>Destination</b>   |           | Amount      |
|--------------------|----------------------|-----------|-------------|
| Municipal & County | CFT - Socorro County |           | \$8,036.78  |
| County Road        | CFT - Socorro County |           | \$22,061.53 |
|                    |                      | STATE CAL | \$30,098.31 |
|                    |                      |           |             |
|                    |                      |           |             |
|                    |                      |           |             |
|                    |                      |           |             |









**Combined Fuel Tax Distribution Report** 





TAXATION &

NUE

MEXICO





**Combined Fuel Tax Distribution Report** 





**Combined Fuel Tax Distribution Report** 

Revenue Period: Nov-2023

# SourceDestinationMunicipal RoadCFT - Taos Ski ValleyMunicipal & CountyCFT - Taos Ski Valley\$35.92\$452.92



Revenue Period: Nov-2023



TAXATION &

VENUE



Revenue Period: Nov-2023



TAXATION &

VENUE



Revenue Period: Nov-2023



TAXATION &

VENUE



**Combined Fuel Tax Distribution Report** 

Revenue Period: Nov-2023

#### CFT - Torrance County

| Source             | <b>Destination</b>    |                                              | <u>Amount</u> |
|--------------------|-----------------------|----------------------------------------------|---------------|
| Municipal & County | CFT - Torrance County |                                              | \$4,157.56    |
| County Road        | CFT - Torrance C