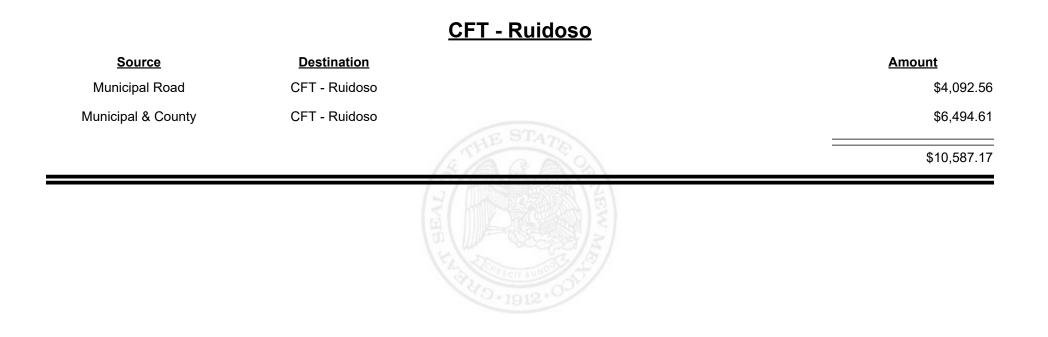

od: Nov-2023

# Source Destination Amount Municipal Road CFT - Rio Rancho-Sandoval&Bernalillo \$21,616.19 Municipal & County CFT - Rio Rancho-Sandoval&Bernalillo \$35,980.39 Municipal & County CFT - Rio Rancho-Sandoval&Bernalillo \$35,980.39



**Combined Fuel Tax Distribution Report** 

Revenue Period: Nov-2023

#### CFT - Roosevelt County

| Source             | Destination            | Amount      |
|--------------------|------------------------|-------------|
| Municipal & County | CFT - Roosevelt County | \$24.72     |
| County Road        | CFT - Roosevelt County | \$20,361.52 |
|                    |                        | \$20,386.24 |
|                    |                        |             |



Revenue Period: Nov-2023



TAXATION &

VENUE









Revenue Period: Nov-2023



TAXATION &

VENUE



**Combined Fuel Tax Distribution Report** 

Revenue Period: Nov-2023

#### CFT - Ruidoso Downs

| Source             | <b>Destination</b>  |            | Amount   |
|--------------------|---------------------|------------|----------|
| Municipal Road     | CFT - Ruidoso Downs |            | \$417.00 |
| Municipal & County | CFT - Ruidoso Downs |            | \$496.87 |
|                    |                     | STHE STATE | \$913.87 |
|                    |                     | THE REAL   |          |



Revenue Period: Nov-2023



TAXATION &

VENUE



**Combined Fuel Tax Distribution Report** 

Revenue Period: Nov-2023

#### <u> CFT - San Juan County</u>

| Source             | <b>Destination</b>    |                  | Amount      |
|--------------------|-------