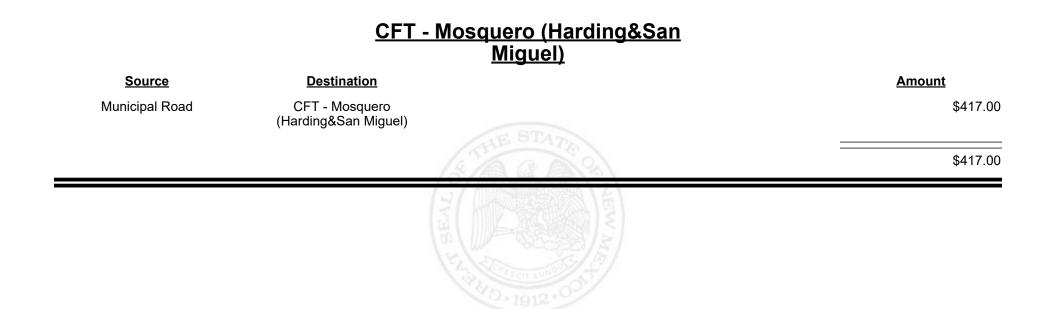

|             |



Revenue Period: Nov-2023



TAXATION &

VENUE



**Combined Fuel Tax Distribution Report** 





**Combined Fuel Tax Distribution Report** 





**Combined Fuel Tax Distribution Report** 





Revenue Period: Nov-2023



TAXATION &

VENUE



TAXATION &

NUE

MEXICO











**Combined Fuel Tax Distribution Report** 





Revenue Period: Nov-2023



TAXATION &

NUE



Revenue Period: Nov-2023



REVENUE

TAXATION &



Revenue Period: Nov-2023



TAXATION &

NUE



Revenue Period: Nov-2023



TAXATION &

VENUE



**Combined Fuel Tax Distribution Report** 

Revenue Period: Nov-2023

#### CFT - Rio Arriba County

| Source             | <b>Destination</b>      |            | Amount      |
|--------------------|-------------------------|------------|-------------|
| Municipal & County | CFT - Rio Arriba County |            | \$2,622.62  |
| County Road        | CFT - Rio Arriba County