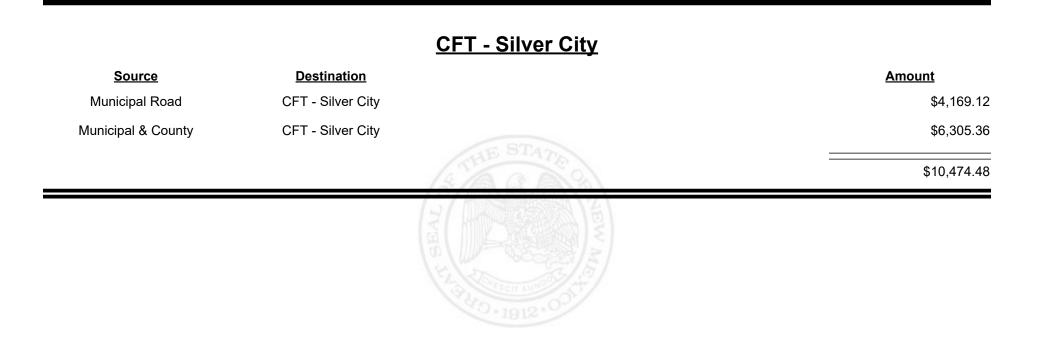

$47,147.78 |
|                    |                       | STHE STATE | \$48,721.39 |
|                    |                       |            |             |
|                    |                       |            |             |
|                    |                       |            |             |
|                    |                       |            |             |









**Combined Fuel Tax Distribution Report** 





**Combined Fuel Tax Distribution Report** 

Revenue Period: Nov-2023

# Source Destination Amount Municipal & County CFT - Santa Fe County \$3,448.14 County Road CFT - Santa Fe County \$35,310.12 #338,758.26 #338,758.26





Revenue Period: Nov-2023



МЕХІСО

&

**TAXATION** 

NUE



**Combined Fuel Tax Distribution Report** 





Revenue Period: Nov-2023



TAXATION &

NUE



**Combined Fuel Tax Distribution Report** 





**Combined Fuel Tax Distribution Report** 



| <u>Source</u>      | <b>Destination</b>   |           | Amount      |
|--------------------|----------------------|-----------|-------------|
| Municipal & County | CFT - Socorro County |           | \$8,036.78  |
| County Road        | CFT - Socorro County |           | \$22,061.53 |
|                    |                      | STATE CAL | \$30,098.31 |
|                    |                      |           |             |
|                    |                      |           |             |
|                    |                      |           |             |
|                    |                      |           |             |









**Combined Fuel Tax Distribu