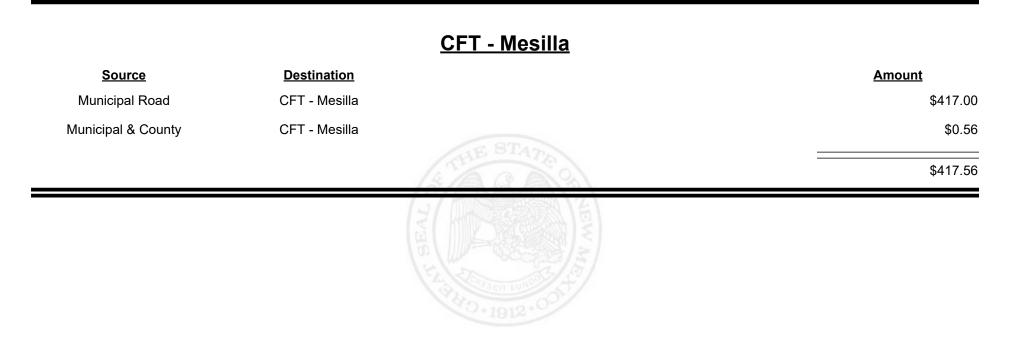

| \$38,288.95   |
|                    |                       | THE REAL PROPERTY OF THE REAL |               |



Revenue Period: Nov-2023



TAXATION REVENUE NEW MEXICO









Revenue Period: Nov-2023



TAXATION &

VENUE



**Combined Fuel Tax Distribution Report** 

|                    |                    | <u> CFT - Mora County</u>