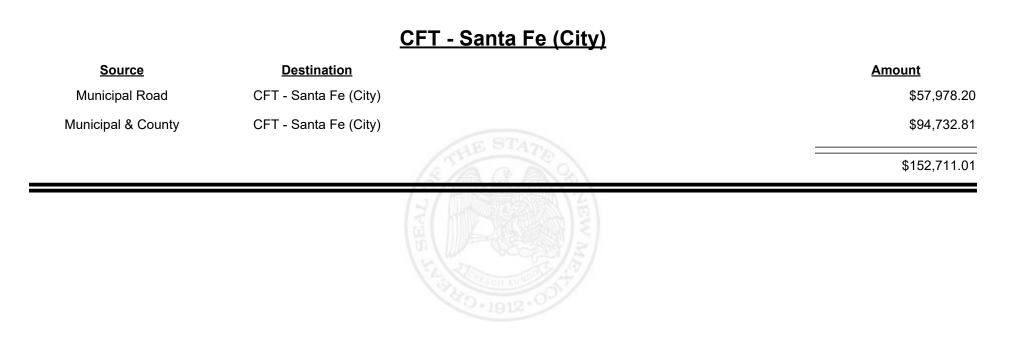

ax Distribution Report** 

Revenue Period: Nov-2023

#### CFT - Sandoval County

| Source             | <b>Destination</b>    |            | Amount      |
|--------------------|-----------------------|------------|-------------|
| Municipal & County | CFT - Sandoval County |            | \$1,573.61  |
| County Road        | CFT - Sandoval County |            | \$47,147.78 |
|                    |                       | STHE STATE | \$48,721.39 |
|                    |                       |            |             |
|                    |                       |            |             |
|                    |                       |            |             |
|                    |                       |            |             |









**Combined Fuel Tax Distribution Report** 





**Combined Fuel Tax Distribution Report** 

Revenue Period: Nov-2023

# Source Destination Amount Municipal & County CFT - Santa Fe County \$3,448.14 County Road CFT - Santa Fe County \$35,310.12 #338,758.26 #338,758.26





Revenue Period: Nov-2023



МЕХІСО

&

**TAXATION** 

NUE



**Combined Fuel Tax Distribution Report** 





Revenue Period: Nov-2023



TAXATION &

NUE



**Combined Fuel Tax Distribution Report** 





**Combined Fuel Tax Distribution Report** 



| <u>Source</u>      | <b>Destination</b>   |           | Amount      |
|--------------------|----------------------|-----------|-------------|
| Municipal & County | CFT - Socorro County |           | \$8,036.78  |
| County Road        | CFT - Socorro County |           | \$22,061.53 |
|                    |