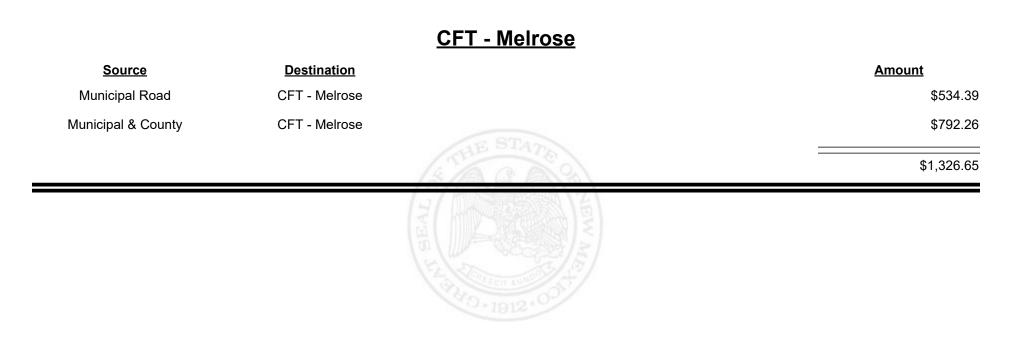

| \$38,288.95   |
|                    |                       | THE REAL PROPERTY OF THE REAL |               |



Revenue Period: Nov-2023



TAXATION REVENUE NEW MEXICO









Revenue Period: Nov-2023



TAXATION &

VENUE



**Combined Fuel Tax Distribution Report** 

|                    |                    | <u> CFT - Mora County</u>