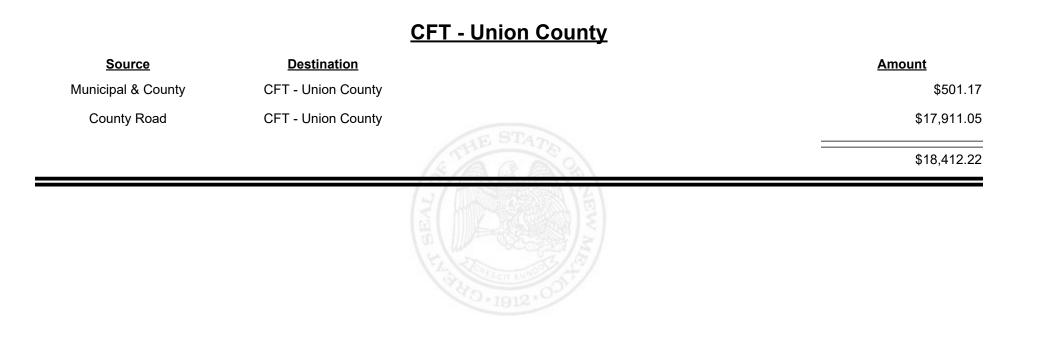

|                       | TALE AND |               |
|                    |                       |                                              |               |



**Combined Fuel Tax Distribution Report** 

Revenue Period: Nov-2023

#### **CFT - Truth or Consequences**

| <u>Source</u>      | Destination                 | Amount     |
|--------------------|-----------------------------|------------|
| Municipal Road     | CFT - Truth or Consequences | \$2,994.97 |
| Municipal & County | CFT - Truth or Consequences | \$4,924.84 |
|                    | 15                          | \$7,919.81 |
|                    | BEAL                        |            |



TAXATION &

NUE

MEXICO





Revenue Period: Nov-2023



TAXATION &

NUE



**Combined Fuel Tax Distribution Report** 





**Combined Fuel Tax Distribution Report** 

Revenue Period: Nov-2023

#### CFT - Valencia County

| Source             | <b>Destination</b>    |            | Amount      |
|--------------------|-----------------------|------------|-------------|
| Municipal & County | CFT - Valencia County |            | \$1,752.57  |
| County Road        | CFT - Valencia County |            | \$19,752.14 |
|                    |                       | STHE STATE | \$21,504.71 |
|                    |                       |            |             |
|                    |                       |            |             |
|                    |                       |            |             |



Revenue Period: Nov-2023



TAXATION &

VENUE









**Combined Fuel Tax Distribution Report** 



|