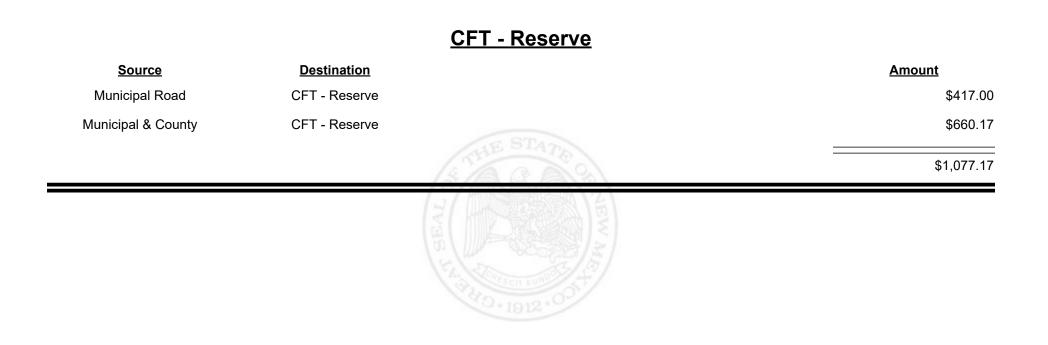

|             |



Revenue Period: Nov-2023



TAXATION &

VENUE



**Combined Fuel Tax Distribution Report** 





**Combined Fuel Tax Distribution Report** 





**Combined Fuel Tax Distribution Report** 





Revenue Period: Nov-2023



TAXATION &

VENUE



TAXATION &

NUE

MEXICO











**Combined Fuel Tax Distribution Report** 





Revenue Period: Nov-2023



TAXATION &

NUE



Revenue Period: Nov-2023



REVENUE

TAXATION &



Revenue Period: Nov-2023



TAXATION &

NUE



Revenue Period: Nov-2023



TAXATION &

VENUE



**Combined Fuel Tax Distribution Report** 

Revenue Period: Nov-2023

#### CFT - Rio Arriba County

| Source             | <b>Destination</b>      |            | Amount      |
|--------------------|-------------------------|------------|-------------|
| Municipal & County | CFT - Rio Arriba County |            | \$2,622.62  |
| County Road        | CFT - Rio Arriba County |            | \$18,425.78 |
|                    |                         | STATE CALL | \$21,048.40 |
|                    |                         |            |             |



**Combined Fuel Tax Distribution Report** 

Revenue Period: Nov-2023

#### **CFT - Rio Communities**

| Source             | <b>Destination</b>    | <u>Amount</u>  |
|--------------------|-----------------------|------