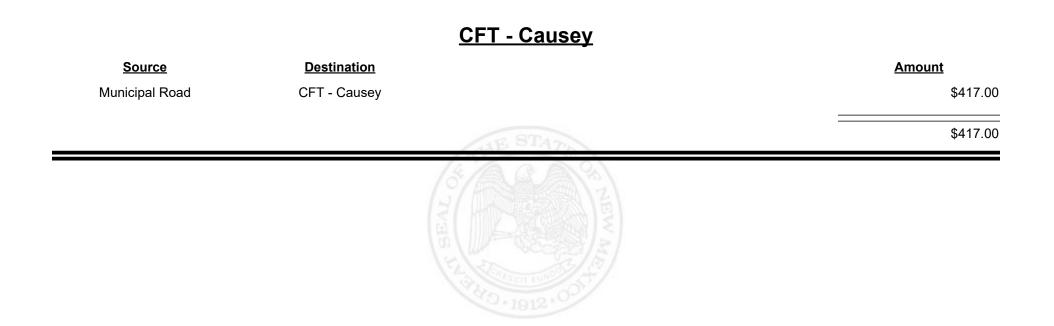

# Source Destination Amount Municipal & County CFT - Catron County \$1,924.86 County Road CFT - Catron County \$13,880.91 \$15,805.77

**Combined Fuel Tax Distribution Report** 

Revenue Period: Nov-2023