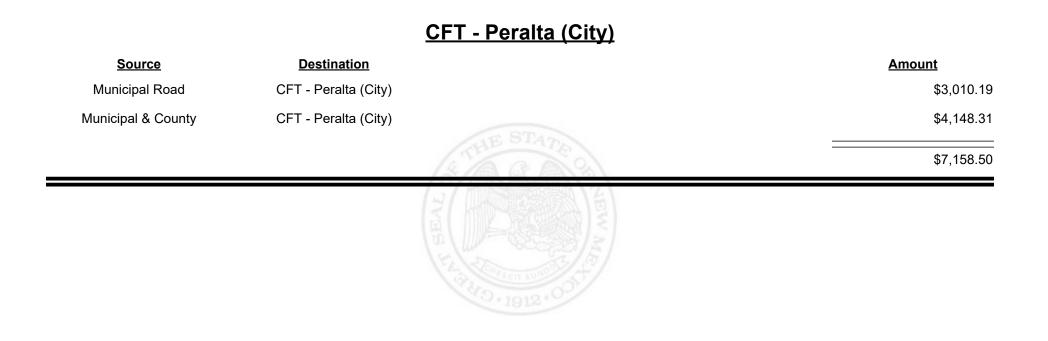

|             |



Revenue Period: Nov-2023



TAXATION &

VENUE



**Combined Fuel Tax Distribution Report** 





**Combined Fuel Tax Distribution Report** 





**Combined Fuel Tax Distribution Report** 





Revenue Period: Nov-2023



TAXATION &

VENUE



TAXATION &

NUE

MEXICO











**Combined Fuel Tax Distribution Report** 





Revenue Period: Nov-2023



TAXATION &

NUE



Revenue Period: Nov-2023



REVENUE

TAXATION &



Revenue Period: Nov-2023



TAXATION &

NUE



Revenue Period: Nov-2023



TAXATION &

VENUE



**Combined Fuel Tax Distribution Report** 

Revenue Period: Nov-2023

#### CFT - Rio Arriba County

| Source             | <b>Destination</b>      |            | Amount      |
|--------------------|-------------------------|------------|-------------|
| Municipal & County | CFT - Rio Arriba County |            | \$2,622.62  |
| County Road        | CFT - Rio Arriba County |            | \$18,425.78 |
|                    |                         | STATE CALL | \$21,048.40 |
|                    |                         |            |