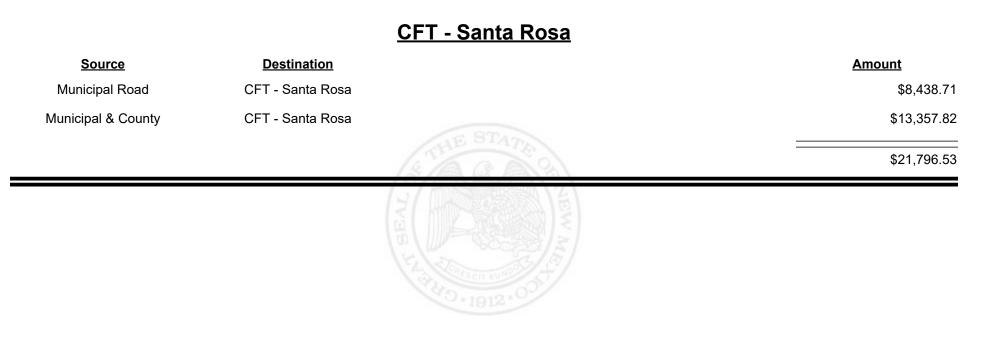

- Sandoval County |            | \$1,573.61  |
| County Road        | CFT - Sandoval County |            | \$47,147.78 |
|                    |                       | STHE STATE | \$48,721.39 |
|                    |                       |            |             |
|                    |                       |            |             |
|                    |                       |            |             |
|                    |                       |            |             |









**Combined Fuel Tax Distribution Report** 





**Combined Fuel Tax Distribution Report** 

Revenue Period: Nov-2023

# Source Destination Amount Municipal & County CFT - Santa Fe County \$3,448.14 County Road CFT - Santa Fe County \$35,310.12 #338,758.26 #338,758.26





Revenue Period: Nov-2023



МЕХІСО

&

**TAXATION** 

NUE



**Combined Fuel Tax Distribution Report** 





Revenue Period: Nov-2023



TAXATION &

NUE



**Combined Fuel Tax Distribution Report** 





**Combined Fuel Tax Distribution Report** 



| <u>Source</u>      | <b>Destination</b>   |           | Amount      |
|--------------------|----------------------|-----------|-------------|
| Municipal & County | CFT - Socorro County |           | \$8,036.78  |
| County Road        | CFT - Socorro County |           | \$22,061.53 |
|                    |                      | STATE CAL | \$30,098.31 |
|                    |                      |           |             |
|                    |                      |           |             |
|                    |                      |           |             |