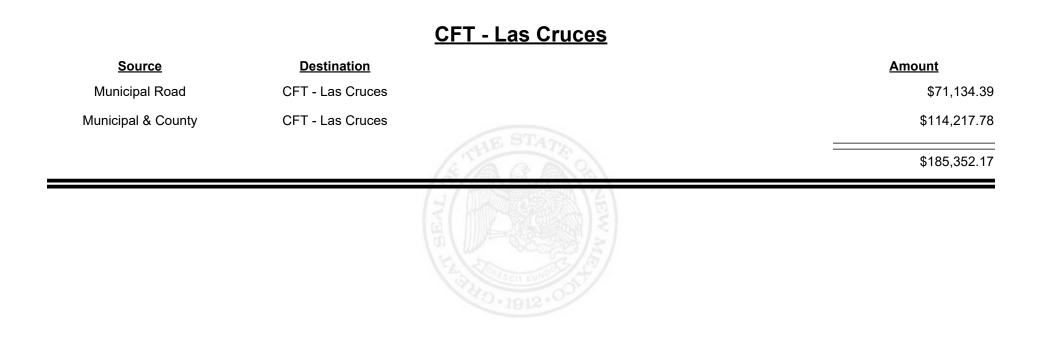

# Source Destination Amount Municipal & County CFT - Colfax County \$15.26 County Road CFT - Colfax County \$12,158.02 Base of the second se

Revenue Period: Nov-2023

TAXATION REVENUE NEW MEXICO

Revenue Period: Nov-2023