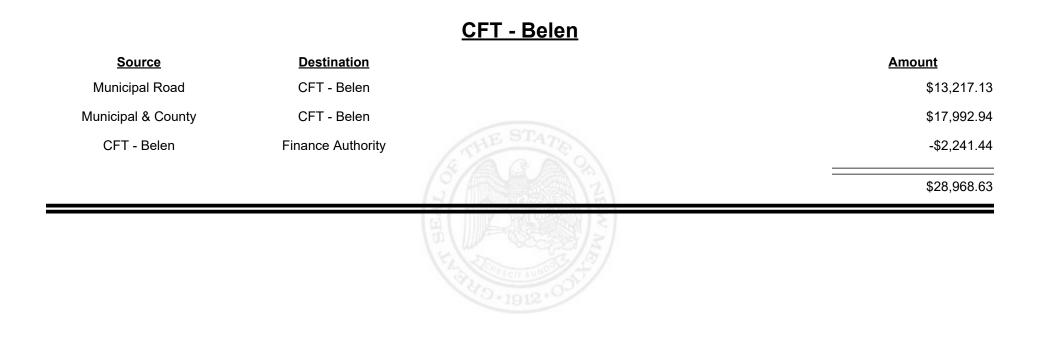

## <u> CFT - Bernalillo County</u>

| <u>Source</u>      | <b>Destination</b>      |                     | <u>Amount</u> |
|--------------------|-------------------------|---------------------|---------------|
| Municipal & County | CFT - Bernalillo County |                     | \$35,131.99   |
| County Road        | CFT - Bernalillo County |                     | \$129,432.66  |
|                    |                         | STATE OF CONTRACTOR | \$164,564.65  |
|                    |                         |                     |               |
|                    |                         |                     |               |
|                    |                         |                     |               |