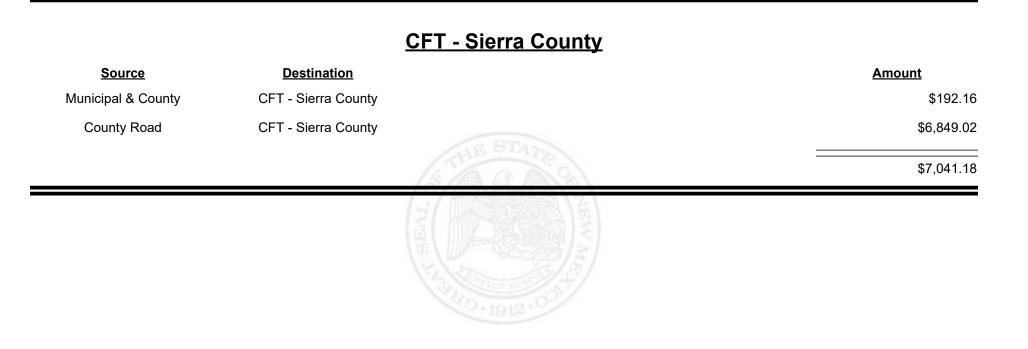

n           |          | Amount      |
|--------------------|-----------------------|----------|-------------|
| Municipal & County | CFT - Sandoval County |          | \$867.95    |
| County Road        | CFT - Sandoval County |          | \$33,456.69 |
|                    |                       | STATE OF | \$34,324.64 |
|                    |                       |          |             |
|                    |                       |          |             |
|                    |                       |          |             |
|                    |                       |          |             |









**Combined Fuel Tax Distribution Report** 





**Combined Fuel Tax Distribution Report** 

Revenue Period: Oct-2023

### 









**Combined Fuel Tax Distribution Report** 





Revenue Period: Oct-2023



TAXATION &

NUE

MEXICO



**Combined Fuel Tax Distribution Report** 





**Combined Fuel Tax Distribution Report** 

Revenue Period: Oct-2023

### <u> CFT - Socorro County</u>

| Source             | <b>Destination</b>   |             | <u>Amount</u> |
|--------------------|----------------------|-------------|---------------|
| Municipal & County | CFT - Socorro County |             | \$5,438.42    |
| County Road        | CFT - Socorro County |             | \$15,174.53   |
|                    |                      | STATE STATE | \$20,612.95   |
|                    |                      | A MARK      |               |
|                    |                      |             |               |



Revenue Period: Oct-2023



REVENUE

TAXATION &



**C