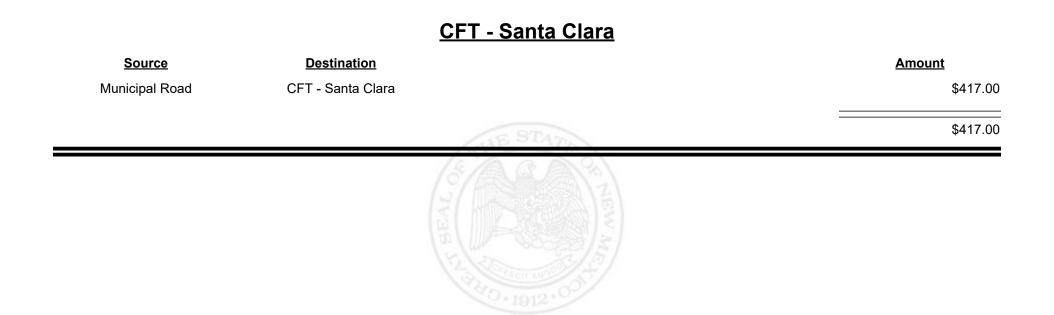

|



**TAXATION** 

NUE

MEXICO

&





**Combined Fuel Tax Distribution Report** 

Revenue Period: Oct-2023

### CFT - Sandoval County

| Source             | Destination           |          | Amount      |
|--------------------|-----------------------|----------|-------------|
| Municipal & County | CFT - Sandoval County |          | \$867.95    |
| County Road        | CFT - Sandoval County |          | \$33,456.69 |
|                    |                       | STATE OF | \$34,324.64 |
|                    |                       |          |             |
|                    |                       |          |             |
|                    |                       |          |             |
|                    |                       |          |             |









**Combined Fuel Tax Distribution Report** 





**Combined Fuel Tax Distribution Report** 

Revenue Period: Oct-2023

### 









**Combined Fuel Tax Distribution Report** 





Revenue Period: Oct-2023



TAXATION &

NUE

MEXICO



**Combined Fuel Tax Distribution Report** 





**Combined Fuel Tax Distribution Report** 

Revenue Period: Oct-2023

### <u> CFT - Socorro County</u>

| Source             | <b>Destination</b>   |             | <u>Amount</u> |
|--------------------|----------------------|-------------|---------------|
| Municipal & County | CFT - Socorro County |             | \$5,438.42    |
| County Road        | CFT - Socorro County |             | \$15,174.53   |
|                    |                      | STATE STATE | \$20,612.95   |
|                    |