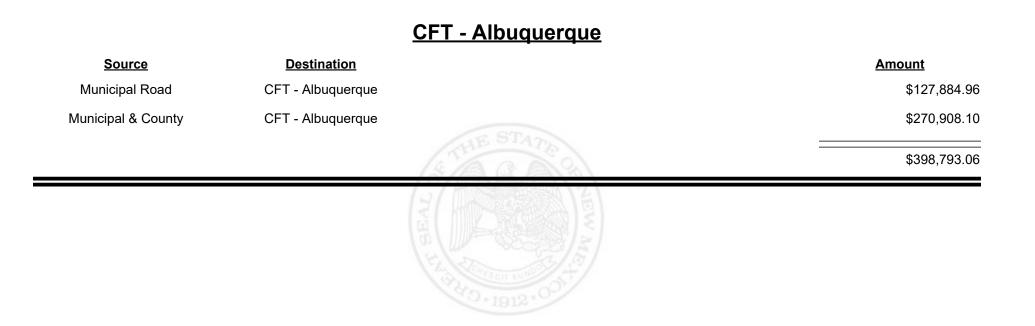

**Combined Fuel Tax Distribution Report** 





Revenue Period: Oct-2023



TAXATION &

VENUE



Revenue Period: Oct-2023



TAXATION &

VENUE



Revenue Period: Oct-2023



TAXATION &

VENUE



Revenue Period: Oct-2023



TAXATION &

VENUE



Revenue Period: Oct-2023



TAXATION &

VENUE



Revenue Period: Oct-2023



TAXATION &

NUE



**Combined Fuel Tax Distribution Report** 

Revenue Period: Oct-2023

# SourceDestinationAmountMunicipal RoadCFT - Bernalillo City\$14,375.00Municipal & CountyCFT - Bernalillo City\$17,138.7331,514.23331,514.23



**Combined Fuel Tax Distribution Report** 

Revenue Period: Oct-2023

### CFT - Bernalillo County

| Source             | Destination             |               | Amount       |
|--------------------|-------------------------|---------------|--------------|
| Municipal & County | CFT - Be