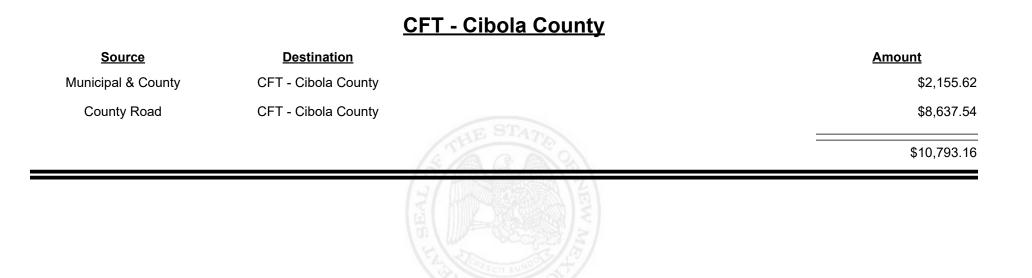

### Source **Destination** <u>Amount</u> Municipal & County CFT - Chaves County \$151.47 County Road CFT - Chaves County \$21,618.70 \$21,770.17