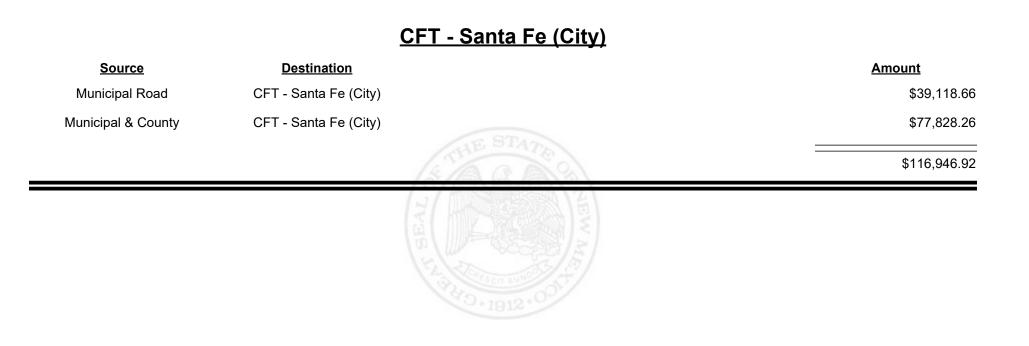

**Combined Fuel Tax Distribution Report** 

Revenue Period: Oct-2023

### CFT - Sandoval County

| Source             | Destination           |          | Amount      |
|--------------------|-----------------------|----------|-------------|
| Municipal & County | CFT - Sandoval County |          | \$867.95    |
| County Road        | CFT - Sandoval County |          | \$33,456.69 |
|                    |                       | STATE OF | \$34,324.64 |
|                    |                       |          |             |
|                    |                       |          |             |
|                    |                       |          |             |
|                    |                       |          |             |









**Combined Fuel Tax Distribution Report** 





**Combined Fuel Tax Distribution Report** 

Revenue Period: Oct-2023

### 









**Combined Fuel Tax Distribution Report** 





Revenue Period: Oct-2023



TAXATION &

NUE

MEXICO



**Combined Fuel Tax Distribution Report** 





**Combined Fuel Tax Distribution Report** 

Revenue Period: Oct-2023

### <u> CFT - Socorro County</u>

| Source             | <b>Destination</b>   |             | <u>Amount</u> |
|--------------------|----------------------|-------------|---------------|
| Municipal & County | CFT - Socorro County |             | \$5,438.42    |
| County Road        | CFT - Socorro County |             | \$15,174.53   |
|                    |                      | STATE STATE | \$20,612.95   |
|                    |                      | A MARK      |               |
|