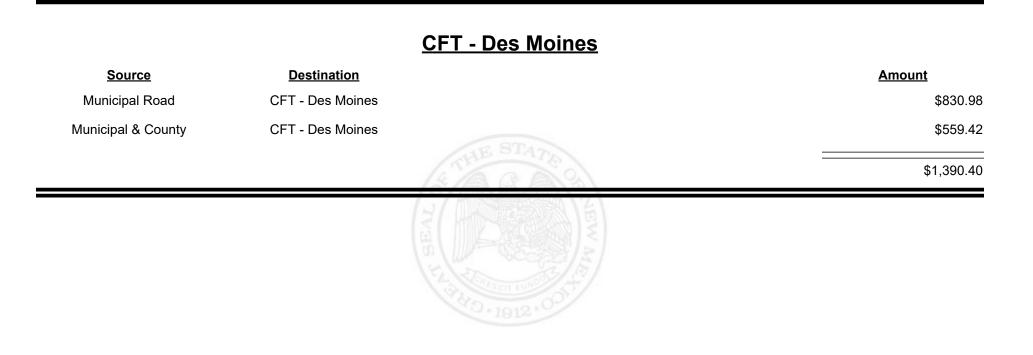

Revenue Period: Oct-2023

TAXATION &

VENUE

**Combined Fuel Tax Distribution Report** 

Revenue Period: Oct-2023