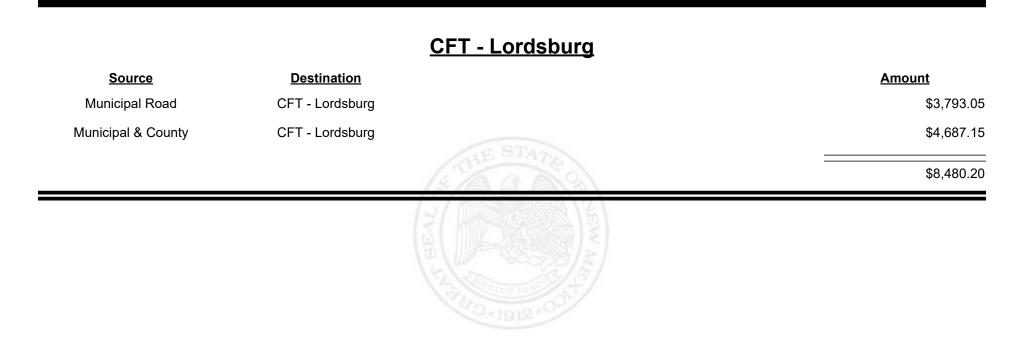

t-2023



TAXATION &

NUE



**Combined Fuel Tax Distribution Report** 



| <b>Destination</b>   |                      | Amount               |
|----------------------|----------------------|----------------------|
| CFT - Lincoln County |                      | \$2,516.25           |
| CFT - Lincoln County |                      | \$10,191.37          |
|                      | A THE STATE          | \$12,707.62          |
|                      |                      |                      |
|                      |                      |                      |
|                      |                      |                      |
|                      | CFT - Lincoln County | CFT - Lincoln County |



Revenue Period: Oct-2023



TAXATION &

VENUE

MEXICO



Revenue Period: Oct-2023



TAXATION &

NUE

MEXICO



**Combined Fuel Tax Distribution Report** 

Revenue Period: Oct-2023

#### CFT - Los Alamos City/County

| <u>Source</u>      | <b>Destination</b>              |                                                                                                              | Amount      |
|--------------------|---------------------------------|--------------------------------------------------------------------------------------------------------------|-------------|
| Municipal Road     | CFT - Los Alamos<br>City/County |                                                                                                              | \$3,167.10  |
| Municipal & County | CFT - Los Alamos<br>City/County |