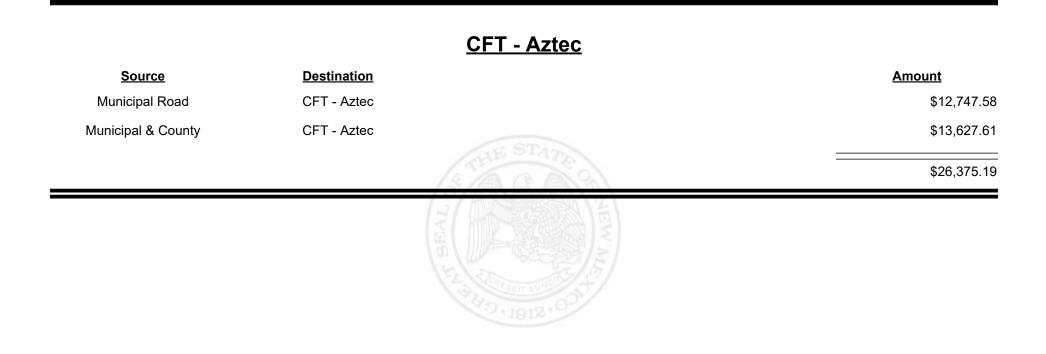

Revenue Period: Oct-2023

TAXATION &

NUE

**Combined Fuel Tax Distribution Report** 

Revenue Period: Oct-2023

# SourceDestinationAmountMunicipal RoadCFT - Bernalillo City\$14,375.00Municipal & CountyCFT - Bernalillo City\$17,138.7331,514.23331,514.23

**Combined Fuel Tax Distribution Report** 

Revenue Period: Oct-2023