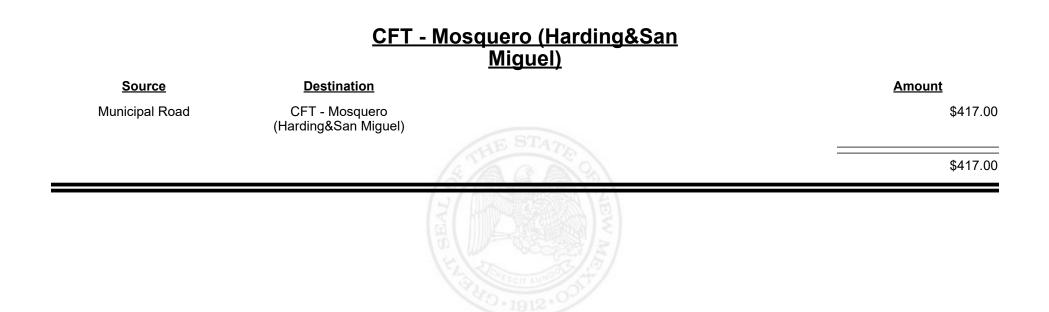

**Combined Fuel Tax Distribution Report** 

|                    |                    | <u> CFT - Mora County</u> |             |
|--------------------|--------------------|---------------------------|-------------|
| <u>Source</u>      | <b>Destination</b> |                           | Amount      |
| Municipal & County | CFT - Mora County  |                           | \$925.54    |
| County Road        | CFT - Mora County  |                           | \$4,931.90  |
| CFT - Mora County  | Finance Authority  |                           | -\$2,485.92 |
|                    |                    | STAN STAN                 | \$3,371.52  |
|                    |                    | HIGH HERE STATE           |             |









**Combined Fuel Tax Distribution Report** 





**Combined Fuel Tax Distribution Report** 





**Combined Fuel Tax Distribution Report** 





Revenue Period: Oct-2023



TAXATION &

VENUE

MEXICO









Revenue Period: Oct-2023



TAXATION &

VENUE

MEXICO



**Combined Fuel Tax Distribution Report** 





Revenue Period: Oct-2023



#### TAXATION REVENUE NEW MEXICO





















**Combined Fuel Tax Distribution Report** 

Revenue Period: Oct-2023

#### CFT - Rio Arriba County

| Source             | <b>Destination</b>      | Amount |         |
|--------------------|-------------------------|--------|---------|
| Municipal & County | CFT - Rio Arriba County | \$1,   | ,665.31 |
| County Road        | CFT - Rio Arriba County | \$12,9 | ,913.89 |
|                    |                         | \$14,  | ,579.20 |
|