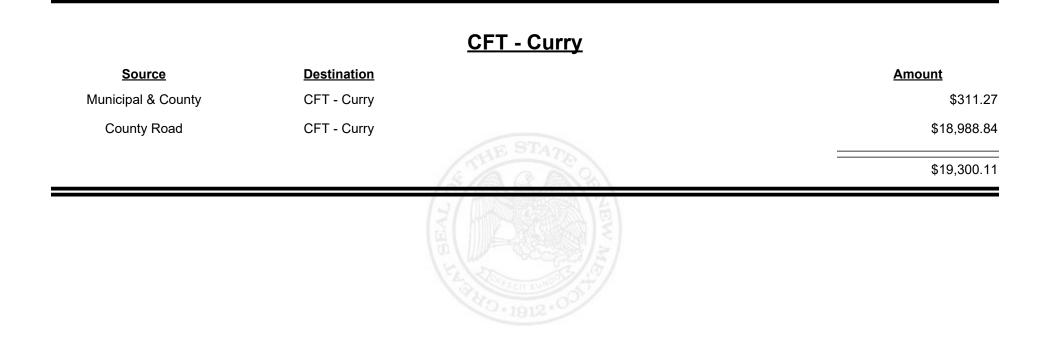

### Source **Destination** <u>Amount</u> Municipal & County CFT - Chaves County \$151.47 County Road CFT - Chaves County \$21,618.70 \$21,770.17