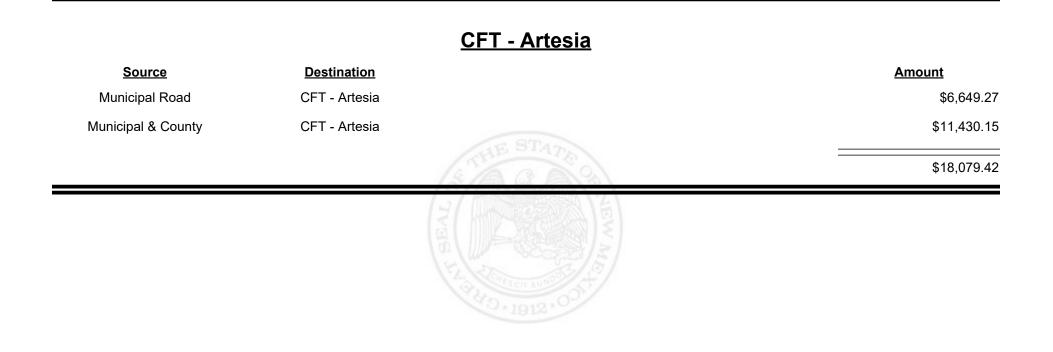

**Combined Fuel Tax Distribution Report** 





Revenue Period: Oct-2023



TAXATION &

VENUE



Revenue Period: Oct-2023



TAXATION &

VENUE



Revenue Period: Oct-2023



TAXATION &

VENUE



Revenue Period: Oct-2023



TAXATION &

VENUE



Revenue Period: Oct-2023



TAXATION &

VENUE



Revenue Period: Oct-2023



TAXATION &

NUE



**Combined Fuel Tax Distribution Report** 

Revenue Period: Oct-2023

# SourceDestinationAmountMunicipal RoadCFT - Bernalillo City\$14,375.00Municipal & CountyCFT - Bernalillo City\$17,138.7331,514.23331,514.23



**Combined Fuel Tax Distribution Report** 

Revenue Period: Oct-2023

### CFT - Bernalillo County

| Source             | Destination             |               | Amount       |
|--------------------|-------------------------|---------------|--------------|
| Municipal & County | CFT - Bernalillo County |               | \$23,094.33  |
| County Road        | CFT - Bernalillo County |               | \$94,273.96  |