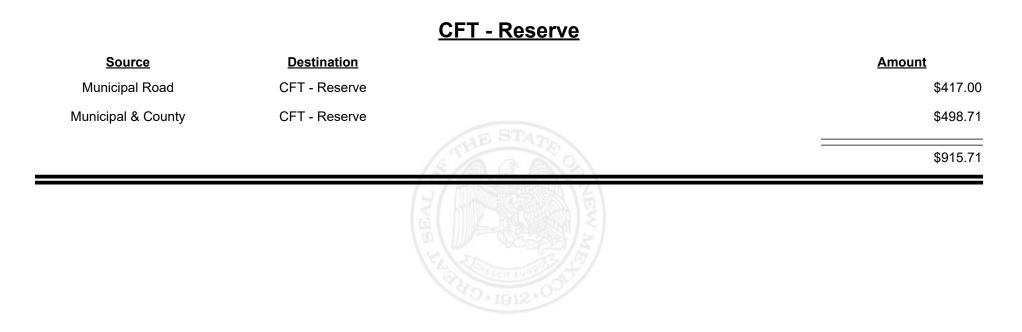

- Mora County  |                           | \$925.54    |
| County Road        | CFT - Mora County  |                           | \$4,931.90  |
| CFT - Mora County  | Finance Authority  |                           | -\$2,485.92 |
|                    |                    | STAN STAN                 | \$3,371.52  |
|                    |                    | HIGH HERE STATE           |             |









**Combined Fuel Tax Distribution Report** 





**Combined Fuel Tax Distribution Report** 





**Combined Fuel Tax Distribution Report** 





Revenue Period: Oct-2023



TAXATION &

VENUE

MEXICO









Revenue Period: Oct-2023



TAXATION &

VENUE

MEXICO



**Combined Fuel Tax Distribution Report** 





Revenue Period: Oct-2023



#### TAXATION REVENUE NEW MEXICO





















**Combined Fuel Tax Distribution Report** 

Revenue Period: Oct-2023

#### CFT - Rio Arriba County

| Source             | <b>Destination</b>      | Amount |         |
|--------------------|-------------------------|--------|---------|
| Municipal & County | CFT - Rio Arriba County | \$1,   | ,665.31 |
| County Road        | CFT - Rio Arriba County | \$12,9 | ,913.89 |
|                    |                         | \$14,  | ,579.20 |
|                    |                         |        |         |



\_

**Combined Fuel Tax Distribution Report** 

Revenue Period: Oct-2023

#### **CFT - Rio Communities**

| <u>Source</u>      | <b>Destination</b>    |           | Amount     |
|--------------------|-----------------------|-----------|------------|
| Municipal Road     | CFT - Rio