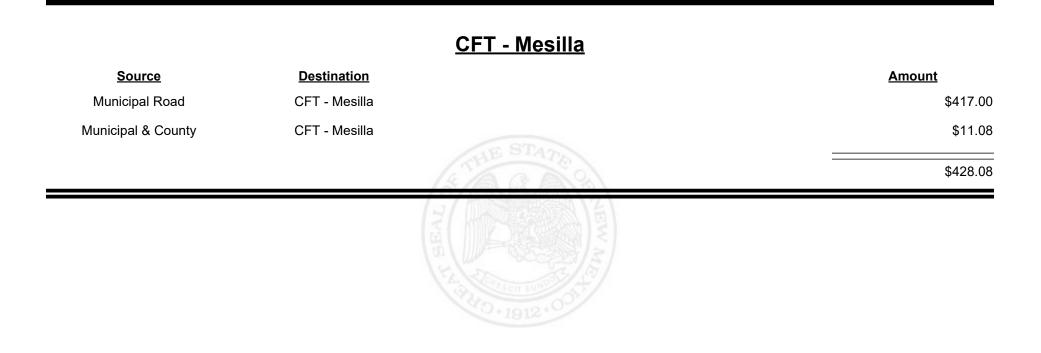

ax Distribution Report** 

Revenue Period: Oct-2023

#### **<u>CFT - McKinley County</u>**

| Source             | Destination           | Amount     | Destination                   | <u>Amount</u> |
|--------------------|-----------------------|------------|-------------------------------|---------------|
| Municipal & County | CFT - McKinley County | \$7,424.6  | CFT - McKinley County         | \$7,424.69    |
| County Road        | CFT - McKinley County | \$15,211.5 | CFT - McKinley County         | \$15,211.53   |
|                    |                       | \$22,636.2 | A THE STATE                   | \$22,636.22   |
|                    |                       |            | THE REAL PROPERTY OF THE REAL |               |



Revenue Period: Oct-2023



TAXATION &

VENUE

MEXICO















**Combined Fuel Tax Distribution Report** 

|                    |                    | <u> CFT - Mora County</u> |             |
|--------------------|--------------------|---------------------------|-------------|
| <u>Source</u>      | <b>Destination</b> |                           | Amount      |
| Municipal & County | CFT - Mora County  |                           | \$925.54    |
| County Road        | CFT - Mora County  |                           | \$4,931.90  |
| CFT - Mora County  | Finance Authority  |                           | -\$2,485.92 |
|                    |                    | STAN STAN                 | \$3,371.52  |
|                    |                    | HIGH HERE STATE           |             |









**Combined Fuel Tax Distribution Report**