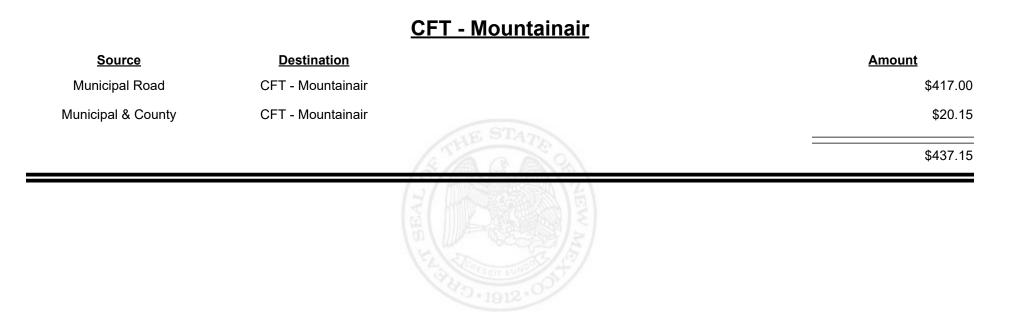

Report** 

|                    |                    | <u> CFT - Mora County</u> |             |
|--------------------|--------------------|---------------------------|-------------|
| <u>Source</u>      | <b>Destination</b> |                           | Amount      |
| Municipal & County | CFT - Mora County  |                           | \$925.54    |
| County Road        | CFT - Mora County  |                           | \$4,931.90  |
| CFT - Mora County  | Finance Authority  |                           | -\$2,485.92 |
|                    |                    | STAN STAN                 | \$3,371.52  |
|                    |                    | HIGH HERE STATE           |             |









**Combined Fuel Tax Distribution Report** 





**Combined Fuel Tax Distribution Report** 





**Combined Fuel Tax Distribution Report** 





Revenue Period: Oct-2023



TAXATION &

VENUE

MEXICO









Revenue Period: Oct-2023



TAXATION &

VENUE

MEXICO



**Combined Fuel Tax Distribution Report** 





Revenue Period: Oct-2023



#### TAXATION REVENUE NEW MEXICO





















**Combined Fuel Tax Distribution Report** 

Revenue Period: Oct-2023

#### CFT - Rio Arriba County

| Source             | <b>Destination</b>      | Amount |         |
|--------------------|-------------------------|--------|---------|
| Municipal & County | CFT - Rio Arriba County | \$1,   | ,665.31 |
| County Road        | CFT - Rio Arriba County | \$12,9 | ,913.89 |
|                    |                         | \$14,  | ,579.20 |
|                    |                         |        |