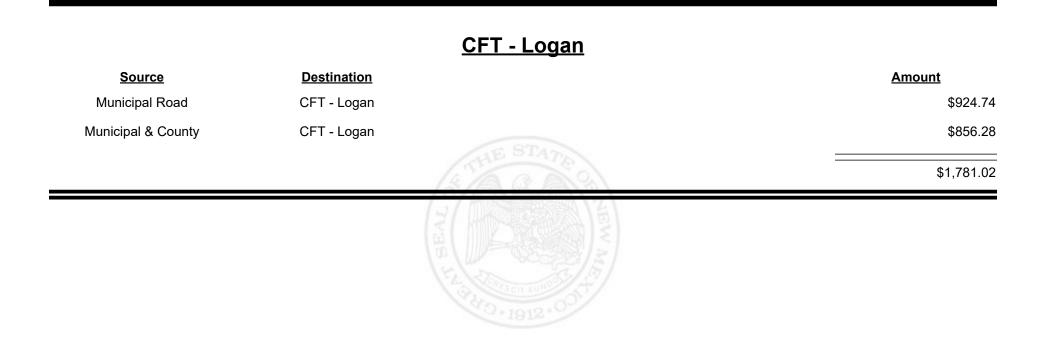

riod: Oct-2023



TAXATION &

VENUE



Revenue Period: Oct-2023



TAXATION &

NUE



**Combined Fuel Tax Distribution Report** 



| <b>Destination</b>   |                      | Amount               |
|----------------------|----------------------|----------------------|
| CFT - Lincoln County |                      | \$2,516.25           |
| CFT - Lincoln County |                      | \$10,191.37          |
|                      | A THE STATE          | \$12,707.62          |
|                      |                      |                      |
|                      |                      |                      |
|                      |                      |                      |
|                      | CFT - Lincoln County | CFT - Lincoln County |



Revenue Period: Oct-2023



TAXATION &

VENUE

MEXICO



Revenue Period: Oct-2023



TAXATION &

NUE

MEXICO



**Combined Fuel Tax Distribution Report** 

Revenue Period: Oct-2023

#### CFT - Los Alamos City/County

| <u>Source</u>      | <b>Destination</b>              |                                                                                                              | Amount      |
|--------------------|---------------------------------|--------------------------------------------------------------------------------------------------------------|-------------|
| Municipal Road     | CFT - Los Alamos<br>City/County |                                                                                                              | \$3,167.10  |
| Municipal & County | CFT - Los Alamos<br>City/County |