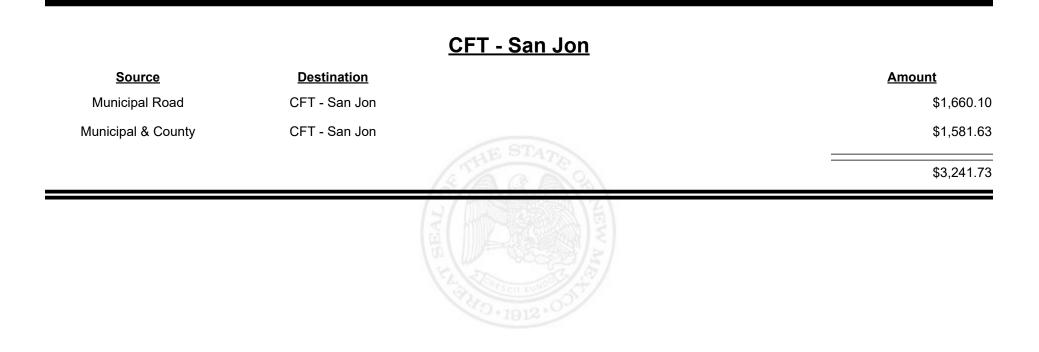

W MEXICO









Revenue Period: Oct-2023



TAXATION REVENUE NEW MEXICO



**Combined Fuel Tax Distribution Report** 

Revenue Period: Oct-2023

#### CFT - Ruidoso Downs

| Source             | Destination         |                                          | <u>Amount</u> |
|--------------------|---------------------|------------------------------------------|---------------|
| Municipal Road     | CFT - Ruidoso Downs |                                          | \$417.00      |
| Municipal & County | CFT - Ruidoso Downs |                                          | \$410.64      |
|                    |                     | A CHE STATE                              | \$827.64      |
|                    |                     | TY I I I I I I I I I I I I I I I I I I I |               |









**Combined Fuel Tax Distribution Report** 

Revenue Period: Oct-2023

### CFT - San Juan County

| Source             | <b>Destination</b>    |             | Amount      |
|--------------------|-----------------------|-------------|-------------|
| Municipal & County | CFT - San Juan County |             | \$20,271.97 |
| County Road        | CFT - San Juan County |             | \$22,720.09 |
|                    |                       | STATE STATE | \$42,992.06 |
|                    |                       |             |             |
|                    |                       |             |             |



**Combined Fuel Tax Distribution Report** 

Revenue Period: Oct-2023

#### CFT - San Miguel County

| <u>Source</u>      | <b>Destination</b>      |