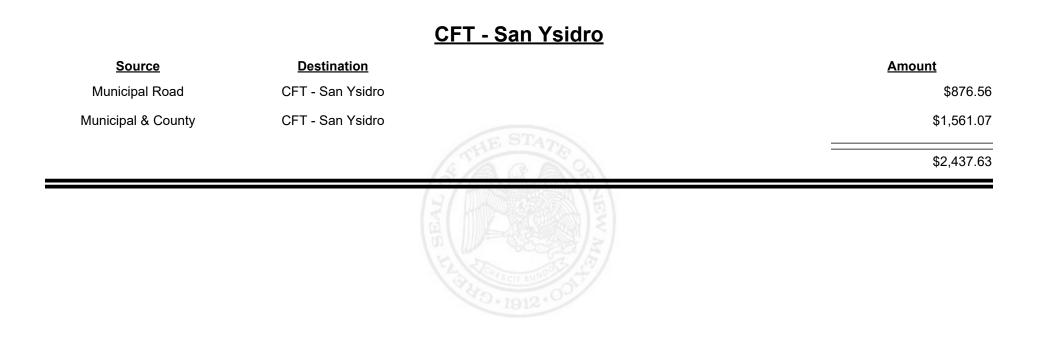

| \$9,487.74 |
|                    |                         | THE REAL PROPERTY OF THE PERTY |            |



**TAXATION** 

NUE

MEXICO

&





**Combined Fuel Tax Distribution Report** 

Revenue Period: Oct-2023

### CFT - Sandoval County

| Source             | Destination           |          | Amount      |
|--------------------|-----------------------|----------|-------------|
| Municipal & County | CFT - Sandoval County |          | \$867.95    |
| County Road        | CFT - Sandoval County |          | \$33,456.69 |
|                    |                       | STATE OF | \$34,324.64 |
|                    |                       |          |             |
|                    |                       |          |             |
|                    |                       |          |             |
|                    |                       |          |             |









**Combined Fuel Tax Distribution Report**