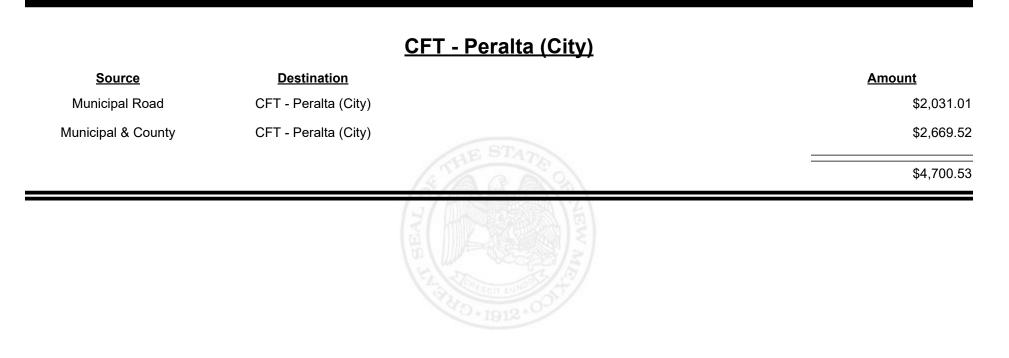

---------|--------------------|---------------------------|-------------|
| <u>Source</u>      | <b>Destination</b> |                           | Amount      |
| Municipal & County | CFT - Mora County  |                           | \$925.54    |
| County Road        | CFT - Mora County  |                           | \$4,931.90  |
| CFT - Mora County  | Finance Authority  |                           | -\$2,485.92 |
|                    |                    | STAN STAN                 | \$3,371.52  |
|                    |                    | HIGH HERE STATE           |             |









**Combined Fuel Tax Distribution Report** 





**Combined Fuel Tax Distribution Report** 





**Combined Fuel Tax Distribution Report** 





Revenue Period: Oct-2023



TAXATION &

VENUE

MEXICO









Revenue Period: Oct-2023



TAXATION &

VENUE

MEXICO



**Combined Fuel Tax Distribution Report** 





Revenue Period: Oct-2023



#### TAXATION REVENUE NEW MEXICO





















**Combined Fuel Tax Distribution Report** 

Revenue Period: Oct-2023

#### CFT - Rio Arriba County

| Source             | <b>Destination</b>      | Amount |         |
|--------------------|-------------------------|--------|---------|
| Municipal & County | CFT - Rio Arriba County | \$1,   | ,665.31 |
| County Road        | CFT - Rio Arriba County | \$12,9 | ,913.89 |
|                    |                         | \$14,  | ,579.20 |
|                    |                         |        |         |



\_

**Combined Fuel Tax Distribution Report** 

Revenue Period: Oct-2023

#### **CFT - Rio Commu