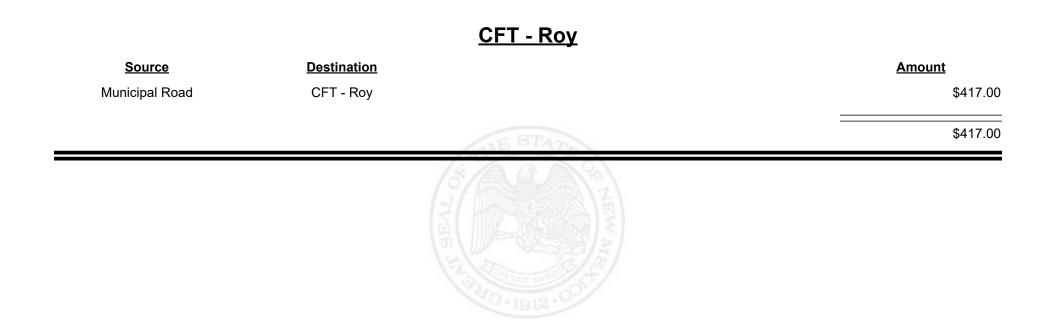

on Amount Municipal Road CFT - Rio Rancho-Sandoval&Bernalillo \$14,584.72 Municipal & County CFT - Rio Rancho-Sandoval&Bernalillo \$23,884.76 Municipal & County CFT - Rio Rancho-Sandoval&Bernalillo \$38,469.48



**Combined Fuel Tax Distribution Report** 

Revenue Period: Oct-2023

#### CFT - Roosevelt County

| Source             | Destination            | Amount      |        |
|--------------------|------------------------|-------------|--------|
| Municipal & County | CFT - Roosevelt County | \$10.42     | 2      |
| County Road        | CFT - Roosevelt County | \$14,040.32 | 2      |
|                    |                        | \$14,050.74 | =<br>1 |
|                    |                        | NEW MEL     | -      |



Revenue Period: Oct-2023



TAXATION REVENUE NEW MEXICO









Revenue Period: Oct-2023



TAXATION REVENUE NEW MEXICO



**Combined Fuel Tax Distribution Report** 

Revenue Period: Oct-2023

#### CFT - Ruidoso Downs

| Source             | Destination         |                                          | <u>Amount</u> |
|--------------------|---------------------|------------------------------------------|---------------|
| Municipal Road     | CFT - Ruidoso Downs |                                          | \$417.00      |
| Municipal & County | CFT - Ruidoso Downs |                                          | \$410.64      |
|                    |                     | A CHE STATE                              | \$827.64      |
|                    |                     | TY I I I I I I I I I I I I I I I I I I I |               |









**Comb