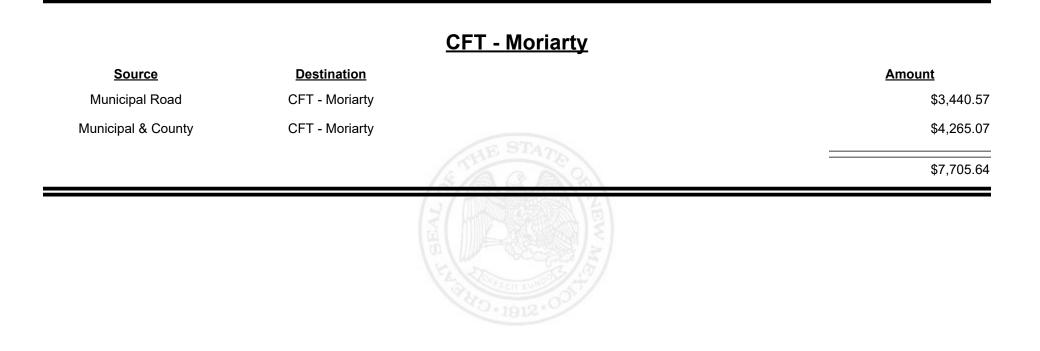

nue Period: Oct-2023



TAXATION &

VENUE

MEXICO















**Combined Fuel Tax Distribution Report** 

|                    |                    | <u> CFT - Mora County</u> |             |
|--------------------|--------------------|---------------------------|-------------|
| <u>Source</u>      | <b>Destination</b> |                           | Amount      |
| Municipal & County | CFT - Mora County  |                           | \$925.54    |
| County Road        | CFT - Mora County  |                           | \$4,931.90  |
| CFT - Mora County  | Finance Authority  |                           | -\$2,485.92 |
|                    |                    | STAN STAN                 | \$3,371.52  |
|                    |                    | HIGH HERE STATE           |             |









**Combined Fuel Tax Distribution Report** 





**Combined Fuel Tax Distribution Report** 





**Combined Fuel Tax Distribution Report** 





Revenue Period: Oct-2023



TAXATION &

VENUE

MEXICO









Revenue Period: Oct-2023



TAXATION &

VENUE

MEXICO



**Combined Fuel Tax Distribution Report** 





Revenue Period: Oct-2023



#### TAXATION REVENUE NEW MEXICO





















**Combined Fuel Tax Distribution Report** 

Revenue Period: Oct-2023

#### CFT - Rio Arriba County

| Source             | <b>Destination</b>      | Amount |         |
|--------------------|-------------------------|--------|---------|
| Municipal & County | CFT - Rio Arriba County | \$1,   | ,665.31 |
| County Road        | CFT - Rio Arriba County | \$12,9 | ,913.89 |
|                    |