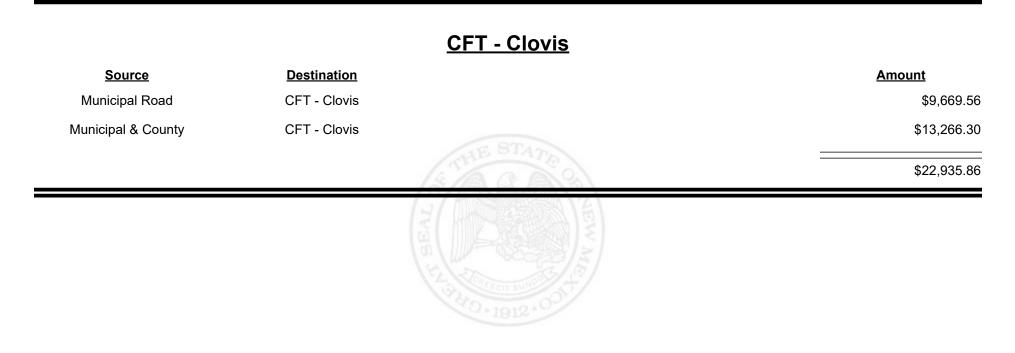

# SourceDestinationAmountMunicipal RoadCFT - Bernalillo City\$14,375.00Municipal & CountyCFT - Bernalillo City\$17,138.7331,514.23331,514.23

**Combined Fuel Tax Distribution Report** 

Revenue Period: Oct-2023