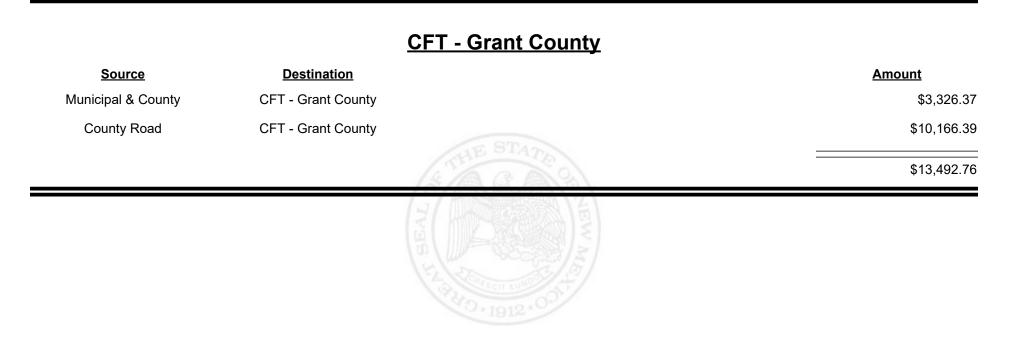

-----|---------------------------------------|-------------|
| Municipal Road     | CFT - Espanola (Rio<br>Arriba&Santa Fe) |                                       | \$8,799.65  |
| Municipal & County | CFT - Espanola (Rio<br>Arriba&Santa Fe) |                                       | \$14,411.45 |
|                    |                                         | (STANA)                               | \$23,211.10 |
|                    |                                         | N N N N N N N N N N N N N N N N N N N |             |



Revenue Period: Oct-2023



TAXATION &

NUE









**Combined Fuel Tax Distribution Report** 











Revenue Period: Oct-2023



TAXATION &

VENUE



**Combined Fuel Tax Distribution Report** 

















**Combined Fuel Tax Distribution Report** 





Revenue Period: Oct-2023



TAXATION &

VENUE



Revenue Period: Oct-2023



TAXATION &

NUE



**Combined Fuel Tax Distribution Report** 

Revenue Period: Oct-2023

#### CFT - Guadalupe County

| Source             | <b>Destination</b>     | Amount     |          | mount      |
|--------------------|------------------------|------------|----------|------------|
| Municipal & County | CFT - Guadalupe County | \$825.25   |          | \$825.25   |
| County Road        | CFT - Guadalupe County | \$8,715.26 |          | \$8,715.26 |
|                    |                        | \$9,540.51 | STATE OF | \$9,540.51 |
|                    |                        |            |          |            |









**Combined Fuel Tax Distribution Report** 

Revenue Period: Oct-2023

#### CFT - H