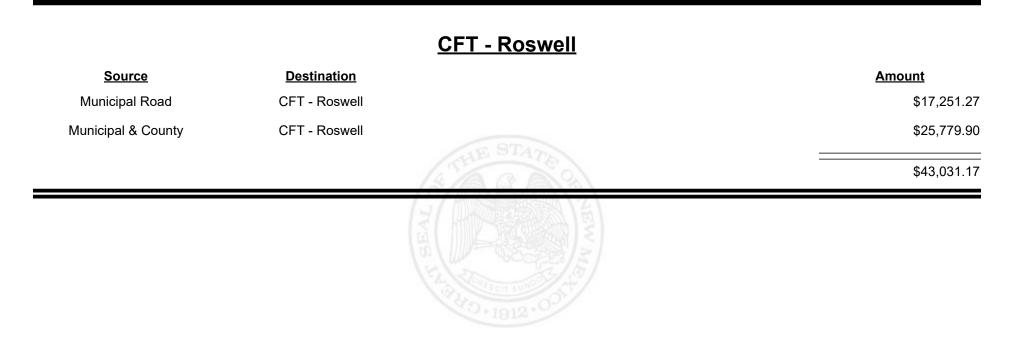

iod: Oct-2023

# Source Destination Amount Municipal Road CFT - Rio Rancho-Sandoval&Bernalillo \$14,584.72 Municipal & County CFT - Rio Rancho-Sandoval&Bernalillo \$23,884.76 Municipal & County CFT - Rio Rancho-Sandoval&Bernalillo \$38,469.48



**Combined Fuel Tax Distribution Report** 

Revenue Period: Oct-2023

#### CFT - Roosevelt County

| Source             | Destination            | Amount      |        |
|--------------------|------------------------|-------------|--------|
| Municipal & County | CFT - Roosevelt County | \$10.42     | 2      |
| County Road        | CFT - Roosevelt County | \$14,040.32 | 2      |
|                    |                        | \$14,050.74 | =<br>1 |
|                    |                        | NEW MEL     | -      |



Revenue Period: Oct-2023



TAXATION REVENUE NEW MEXICO









Revenue Period: Oct-2023



TAXATION REVENUE NEW MEXICO



**Combined Fuel Tax Distribution Report** 

Revenue Period: Oct-2023

#### CFT - Ruidoso Downs

| Source             | Destination         |                                          | <u>Amount</u> |
|--------------------|---------------------|------------------------------------------|---------------|
| Municipal Road     | CFT - Ruidoso Downs |                                          | \$417.00      |
| Municipal & County | CFT - Ruidoso Downs |                                          | \$410.64      |
|                    |                     | A CHE STATE                              | \$827.64      |
|                    |                     | TY I I I I I I I I I I I I I I I I I I I