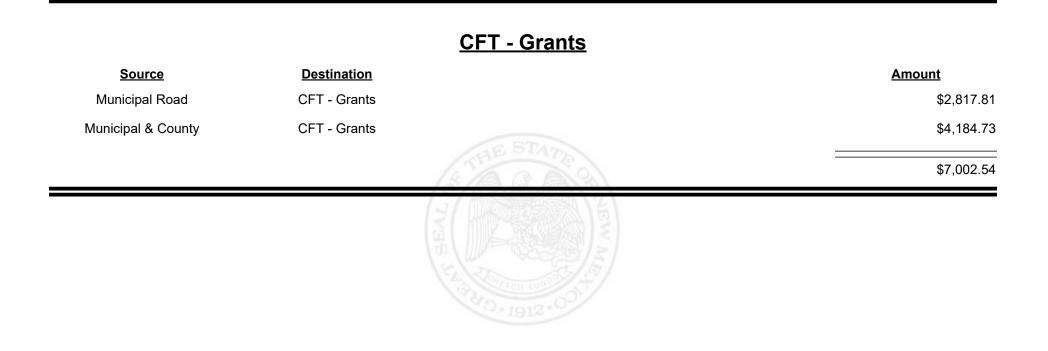

---------------|-------------|
| Municipal Road     | CFT - Espanola (Rio<br>Arriba&Santa Fe) |                                       | \$8,799.65  |
| Municipal & County | CFT - Espanola (Rio<br>Arriba&Santa Fe) |                                       | \$14,411.45 |
|                    |                                         | (STANA)                               | \$23,211.10 |
|                    |                                         | N N N N N N N N N N N N N N N N N N N |             |



Revenue Period: Oct-2023



TAXATION &

NUE









**Combined Fuel Tax Distribution Report** 











Revenue Period: Oct-2023



TAXATION &

VENUE



**Combined Fuel Tax Distribution Report** 

















**Combined Fuel Tax Distribution Report** 





Revenue Period: Oct-2023



TAXATION &

VENUE



Revenue Period: Oct-2023



TAXATION &

NUE



**Combined Fuel Tax Distribution Report** 

Revenue Period: Oct-2023

#### CFT - Guadalupe County

| Source             | <b>Destination</b>     | Amount     |          | mount      |
|--------------------|------------------------|------------|----------|------------|
| Municipal & County | CFT - Guadalupe County | \$825.25   |          | \$825.25   |
| County Road        | CFT - Guadalupe County | \$8,715.26 |          | \$8,715.26 |
|                    |                        | \$9,540.51 | STATE OF | \$9,540.51 |
|                    |                        |            |          |            |









**Combined Fuel Tax Distribution Report** 

Revenue Period: Oct-2023

#### CFT - Harding County

| <u>Source</u>