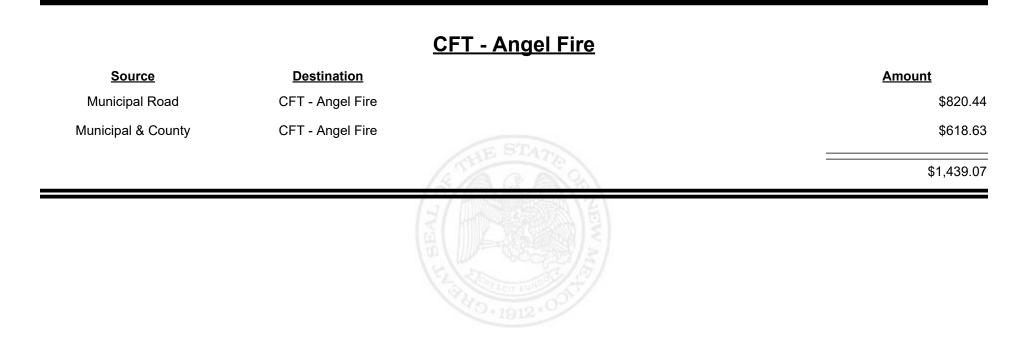

**Combined Fuel Tax Distribution Report** 





Revenue Period: Oct-2023



TAXATION &

VENUE



Revenue Period: Oct-2023



TAXATION &

VENUE



Revenue Period: Oct-2023



TAXATION &

VENUE



Revenue Period: Oct-2023



TAXATION &

VENUE



Revenue Period: Oct-2023



TAXATION &

VENUE



Revenue Period: Oct-2023



TAXATION &

NUE



**Combined Fuel Tax Distribution Report** 

Revenue Period: Oct-2023

# SourceDestinationAmountMunicipal RoadCFT - Bernalillo City\$14,375.00Municipal & CountyCFT - Bernalillo City\$17,138.7331,514.23331,514.23



**Combined Fuel Tax Distribution Report** 

Revenue Period: Oct-2023

### CFT - Bernalillo County

| Source             | Destination             |               | Amount       |
|--------------------|-------------------------|---------------|--------------|
| Municipal & County | CFT - Bernalillo County |