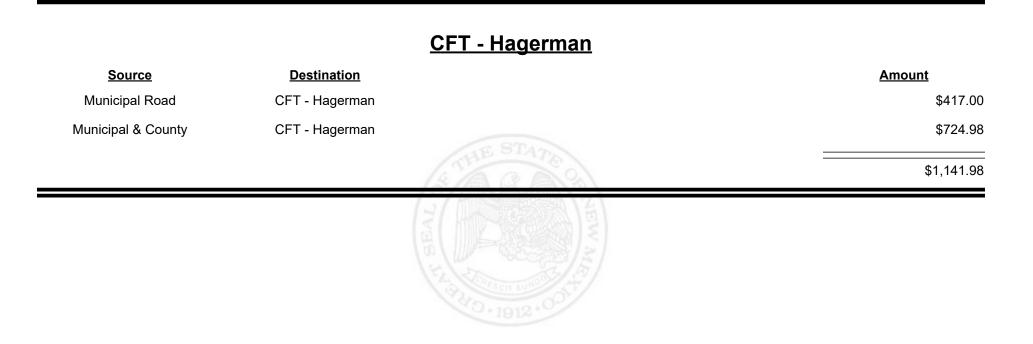

Tax Distribution Report** 

















**Combined Fuel Tax Distribution Report** 





Revenue Period: Oct-2023



TAXATION &

VENUE



Revenue Period: Oct-2023



TAXATION &

NUE



**Combined Fuel Tax Distribution Report** 

Revenue Period: Oct-2023

#### CFT - Guadalupe County

| Source             | <b>Destination</b>     | Amount     |          | mount      |
|--------------------|------------------------|------------|----------|------------|
| Municipal & County | CFT - Guadalupe County | \$825.25   |          | \$825.25   |
| County Road        | CFT - Guadalupe County | \$8,715.26 |          | \$8,715.26 |
|                    |                        | \$9,540.51 | STATE OF | \$9,540.51 |
|                    |                        |            |          |            |









**Combined Fuel Tax Distribution Report** 

Revenue Period: Oct-2023

#### CFT - Harding County

| <u>Source</u> | Destination          |                    | Amount     |
|---------------|----------------------|--------------------|------------|
| County Road   | CFT - Harding County |                    | \$5,707.47 |
|               | JE                   | STATE              | \$5,707.47 |
|               | CERT SEAL OF         | TI LUM AT A COLUMN |            |



Revenue Period: Oct-2023



TAXATION &

VENUE



**Combined Fuel Tax Distribution Report** 



| <u>Source</u>      | <b>Destination</b>   |            | <u>Amount</u> |
|--------------------|----------------------|------------|---------------|
| Municipal & County | CFT - Hidalgo County |            | \$2,055.65    |