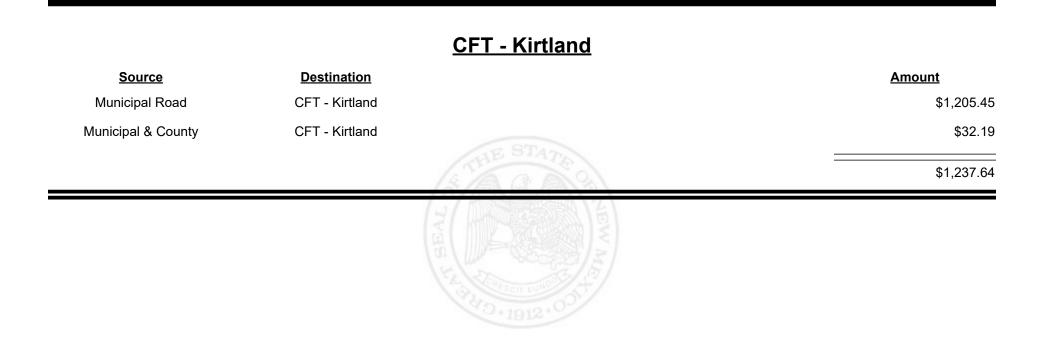

| \$417.00 |
|                |                     | SEAL OF THE SEAL O |          |



Revenue Period: Oct-2023



TAXATION &

NUE















Revenue Period: Oct-2023



TAXATION &

VENUE



Revenue Period: Oct-2023



TAXATION &

NUE



**Combined Fuel Tax Distribution Report** 



| <b>Destination</b>   |                      | Amount               |
|----------------------|----------------------|----------------------|
| CFT - Lincoln County |                      | \$2,516.25           |
| CFT - Lincoln County |                      | \$10,191.37          |
|                      | A THE STATE          | \$12,707.62          |
|                      |                      |                      |
|                      |                      |                      |
|                      |                      |                      |
|                      | CFT - Lincoln County | CFT - Lin