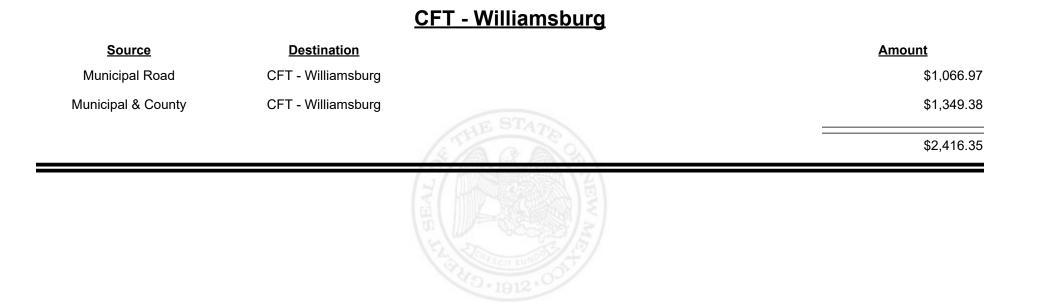

UE

MEXICO









**Combined Fuel Tax Distribution Report** 



| Source             | <b>Destination</b> |            | Amount     |
|--------------------|--------------------|------------|------------|
| Municipal Road     | CFT - Wagon Mound  |            | \$595.68   |
| Municipal & County | CFT - Wagon Mound  |            | \$1,362.31 |
|                    |                    | STHE STATE | \$1,957.99 |
|                    |                    |            |            |
|                    |                    |            |            |
|                    |                    |            |            |
|                    |                    |            |            |



Revenue Period: Oct-2023



TAXATION &

VENUE

MEXICO



**Combined Fuel Tax Distribution Report** 





Combined Fuel Tax Distribution Report

Revenue Period: Oct-2023

Total: \$2,090,072.30