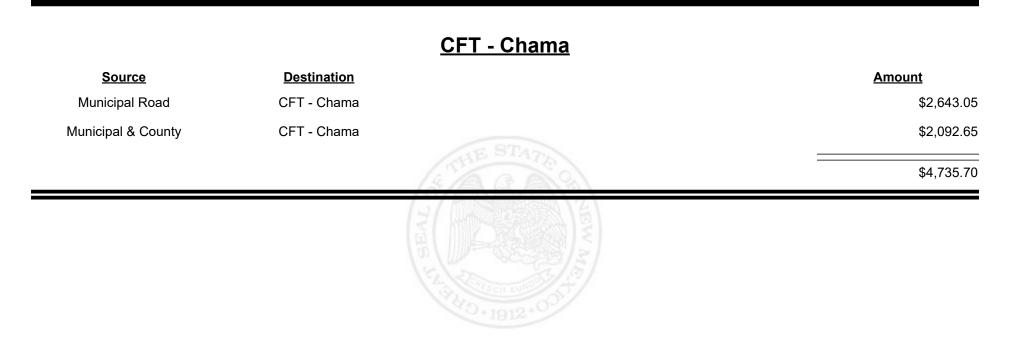

--|--------------------|-----|---------------|
| Municipal Road     | CFT - Bosque Farms |     | \$1,733.82    |
| Municipal & County | CFT - Bosque Farms |     | \$3,298.47    |
|                    |                    | G C | \$5,032.29    |
|                    |                    |     |               |
|                    |                    |     |               |
|                    |                    |     |               |
|                    |                    |     |               |



Revenue Period: Oct-2023



TAXATION &

VENUE



Revenue Period: Oct-2023



TAXATION &

NUE



Revenue Period: Oct-2023



### TAXATION REVENUE NEW MEXICO



Source

**Combined Fuel Tax Distribution Report** 

Revenue Period: Oct-2023

<u>Amount</u>











Revenue Period: Oct-2023



TAXATION REVENUE NEW MEXICO



**Combined Fuel Tax Distribution Report** 

Revenue Period: Oct-2023

### Source **Destination** <u>Amount</u> Municipal & County CFT - Chaves County \$151.47 County Road CFT - Chaves County \$21,618.70 \$21,770.17

### CFT - Chaves County



**Combined Fuel Tax Distribution Report** 











Revenue Period: Oct-2023



TAXATION &

VENUE



TAXATION &

NUE

MEXICO











**Combined Fuel Tax Distribution Report** 



| <u>Source</u>      | <b>Destination</b>  |              | Amount     |
|--------------------|---------------------|--------------|------------|
| Municipal & County | CFT - Colfax County |              | \$251.77   |
| County Road        | CFT - Colfax County |              | \$7,499.90 |
|                    |                     | A C