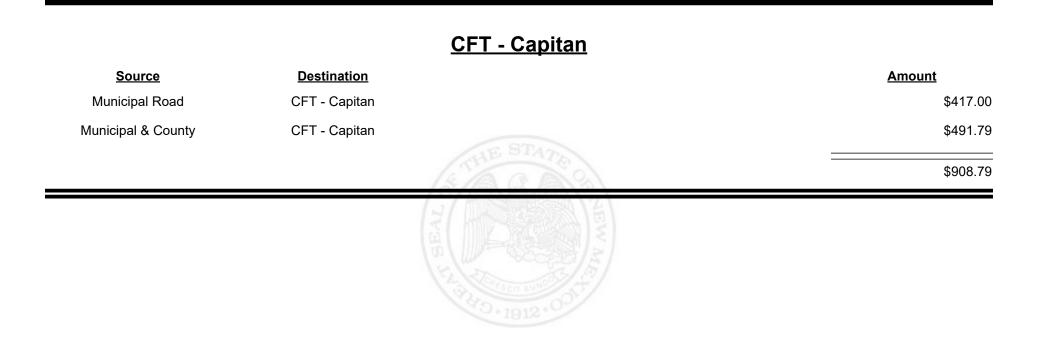

| THEW NEW YEAR |              |



Revenue Period: Oct-2023



### TAXATION REVENUE N E W M E X I C O



**Combined Fuel Tax Distribution Report** 



| <u>Source</u>      | <b>Destination</b> |     | <u>Amount</u> |
|--------------------|--------------------|-----|---------------|
| Municipal Road     | CFT - Bosque Farms |     | \$1,733.82    |
| Municipal & County | CFT - Bosque Farms |     | \$3,298.47    |
|                    |                    | G C | \$5,032.29    |
|                    |                    |     |               |
|                    |                    |     |               |
|                    |                    |     |               |
|                    |                    |     |               |



Revenue Period: Oct-2023



TAXATION &

VENUE



Revenue Period: Oct-2023



TAXATION &

NUE



Revenue Period: Oct-2023



### TAXATION REVENUE NEW MEXICO



Source

**Combined Fuel Tax Distribution Report** 

Revenue Period: Oct-2023

<u>Amount</u>











Revenue Period: Oct-2023



TAXATION REVENUE NEW MEXICO



**Combined Fuel Tax Distribution Report** 

Revenue Period: Oct-2023

### Source **Destination** <u>Amount</u> Municipal & County CFT - Chaves County \$151.47 County Road CFT - Chaves County \$21,618.70 \$21,770.17

### CFT - Chaves County



**Combined Fuel Tax Distribution Report** 











Revenue Period: Oct-2023



TAXATION &

VENUE



TAXATION &

NUE

MEXICO











**Combined Fuel Tax Distribution Report** 



| <u>Source</u>      | <b>Destination</b>  |              | Amount     |
|----