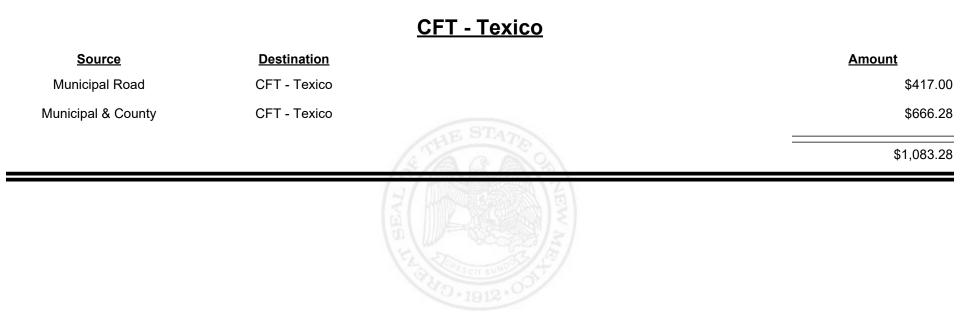

MEXICO

**Combined Fuel Tax Distribution Report** 

Revenue Period: Oct-2023

TAXATION &

NUE

MEXICO

**Combined Fuel Tax Distribution Report** 

**Combined Fuel Tax Distribution Report** 

Revenue Period: Oct-2023