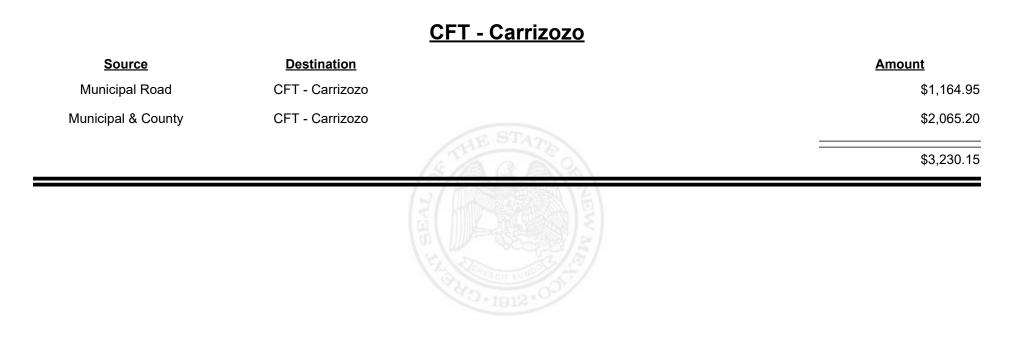

ATION REVENUE N E W M E X I C O



**Combined Fuel Tax Distribution Report** 



| <u>Source</u>      | <b>Destination</b> |     | <u>Amount</u> |
|--------------------|--------------------|-----|---------------|
| Municipal Road     | CFT - Bosque Farms |     | \$1,733.82    |
| Municipal & County | CFT - Bosque Farms |     | \$3,298.47    |
|                    |                    | G C | \$5,032.29    |
|                    |                    |     |               |
|                    |                    |     |               |
|                    |                    |     |               |
|                    |                    |     |               |



Revenue Period: Oct-2023



TAXATION &

VENUE



Revenue Period: Oct-2023



TAXATION &

NUE



Revenue Period: Oct-2023



### TAXATION REVENUE NEW MEXICO



Source

**Combined Fuel Tax Distribution Report** 

Revenue Period: Oct-2023

<u>Amount</u>











Revenue Period: Oct-2023



TAXATION REVENUE NEW MEXICO



**Combined Fuel Tax Distribution Report** 

Revenue Period: Oct-2023

### Source **Destination** <u>Amount</u> Municipal & County CFT - Chaves County \$151.47 County Road CFT - Chaves County \$21,618.70 \$21,770.17

### CFT - Chaves County



**Combined Fuel Tax Distribution Report** 











Revenue Period: Oct-2023



TAXATION &

VENUE



TAXATION &

NUE

MEXICO











**Combined Fuel Tax Distribution Report** 



| <u>Source</u>      | <b>Destination</b>  |              | Amount     |
|--------------------|---------------------|--------------|------------|
| Municipal & County | CFT -