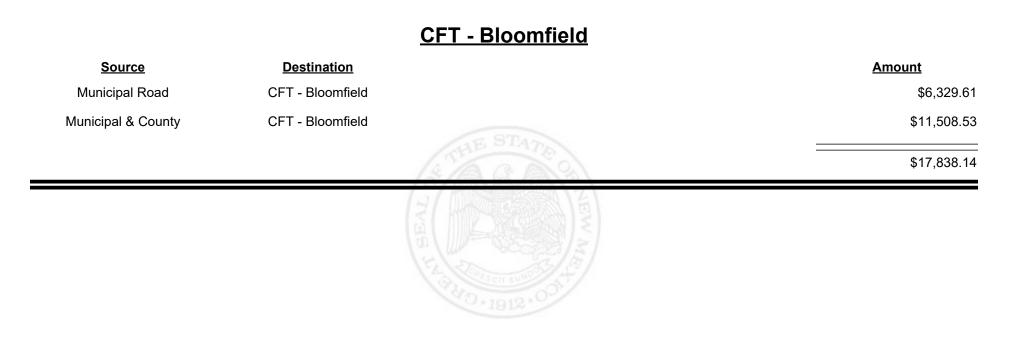

### TAXATION REVENUE N E W M E X I C O

**Combined Fuel Tax Distribution Report** 

| <u>Source</u>      | <b>Destination</b> |     | <u>Amount</u> |
|--------------------|--------------------|-----|---------------|
| Municipal Road     | CFT - Bosque Farms |     | \$1,733.82    |
| Municipal & County | CFT - Bosque Farms |     | \$3,298.47    |
|                    |                    | G C | \$5,032.29    |
|                    |                    |     |               |
|                    |                    |     |               |
|                    |                    |     |               |
|                    |                    |     |               |