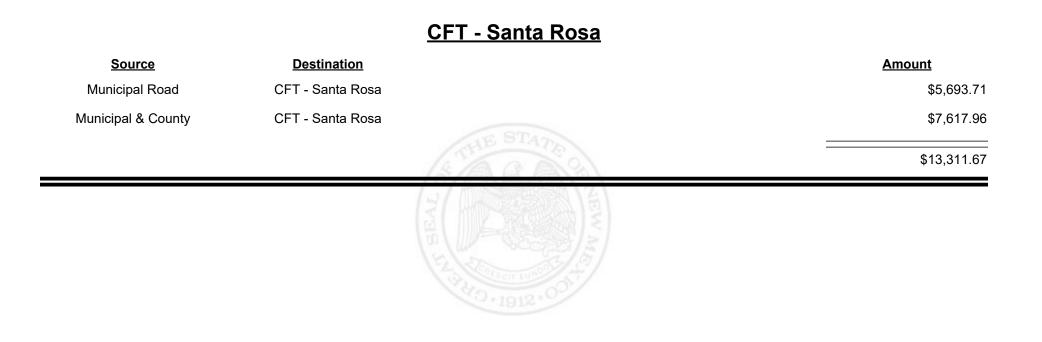

Sandoval County

| Source             | Destination           |          | Amount      |
|--------------------|-----------------------|----------|-------------|
| Municipal & County | CFT - Sandoval County |          | \$867.95    |
| County Road        | CFT - Sandoval County |          | \$33,456.69 |
|                    |                       | STATE OF | \$34,324.64 |
|                    |                       |          |             |
|                    |                       |          |             |
|                    |                       |          |             |
|                    |                       |          |             |









**Combined Fuel Tax Distribution Report** 





**Combined Fuel Tax Distribution Report** 

Revenue Period: Oct-2023

### 









**Combined Fuel Tax Distribution Report** 





Revenue Period: Oct-2023



TAXATION &

NUE

MEXICO



**Combined Fuel Tax Distribution Report** 





**Combined Fuel Tax Distribution Report** 

Revenue Period: Oct-2023

### <u> CFT - Socorro County</u>

| Source             | <b>Destination</b>   |             | <u>Amount</u> |
|--------------------|----------------------|-------------|---------------|
| Municipal & County | CFT - Socorro County |             | \$5,438.42    |
| County Road        | CFT - Socorro County |             | \$15,174.53   |
|                    |                      | STATE STATE | \$20,612.95   |
|                    |                      | A MARK      |               |
|                    |                      |             |               |



Reve