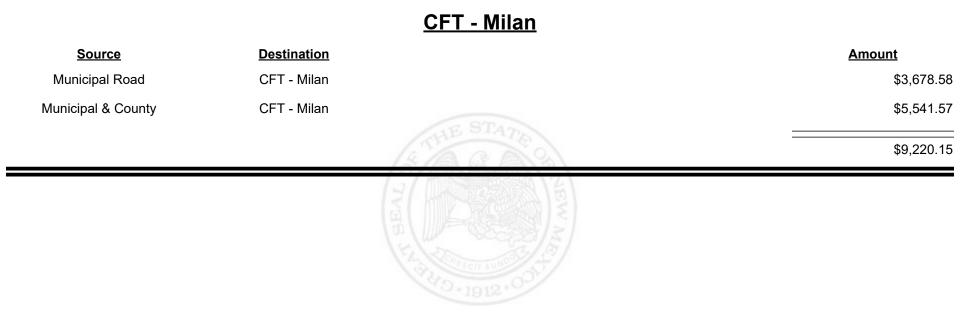

tribution Report** 

Revenue Period: Oct-2023

#### **<u>CFT - McKinley County</u>**

| Source             | Destination           | Amount     | Destination                   | <u>Amount</u> |
|--------------------|-----------------------|------------|-------------------------------|---------------|
| Municipal & County | CFT - McKinley County | \$7,424.6  | CFT - McKinley County         | \$7,424.69    |
| County Road        | CFT - McKinley County | \$15,211.5 | CFT - McKinley County         | \$15,211.53   |
|                    |                       | \$22,636.2 | A THE STATE                   | \$22,636.22   |
|                    |                       |            | THE REAL PROPERTY OF THE REAL |               |



Revenue Period: Oct-2023



TAXATION &

VENUE

MEXICO















**Combined Fuel Tax Distribution Report** 

|                    |                    | <u> CFT - Mora County</u> |             |
|--------------------|--------------------|---------------------------|-------------|
| <u>Source</u>      | <b>Destination</b> |                           | Amount      |
| Municipal & County | CFT - Mora County  |                           | \$925.54    |
| County Road        | CFT - Mora County  |                           | \$4,931.90  |
| CFT - Mora County  | Finance Authority  |                           | -\$2,485.92 |
|                    |                    | STAN STAN                 | \$3,371.52  |
|                    |                    | HIGH HERE STATE           |             |









**Combined Fuel Tax Distribution Report** 





**Com