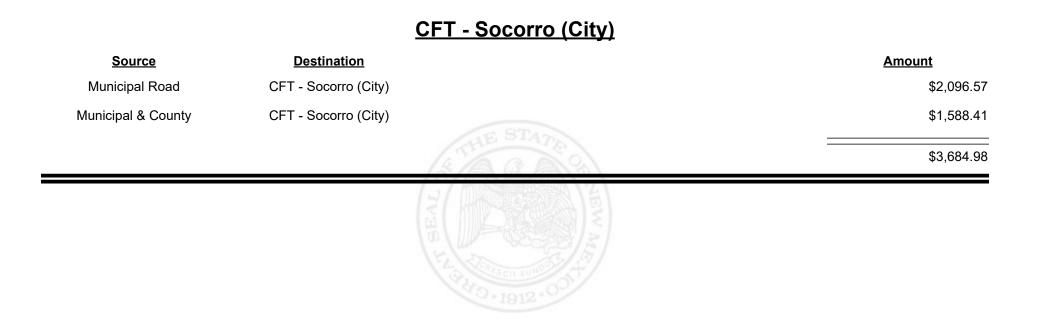

**Combined Fuel Tax Distribution Report** 

**Combined Fuel Tax Distribution Report** 

Revenue Period: Oct-2023

### 

**Combined Fuel Tax Distribution Report** 

Revenue Period: Oct-2023

TAXATION &

NUE

MEXICO

**Combined Fuel Tax Distribution Report** 

**Combined Fuel Tax Distribution Report** 

Revenue Period: Oct-2023

### <u> CFT - Socorro County</u>

| Source             | <b>Destination</b>   |             | <u>Amount</u> |
|--------------------|----------------------|-------------|---------------|
| Municipal & County | CFT - Socorro County |             | \$5,438.42    |
| County Road        | CFT - Socorro County |             | \$15,174.53   |
|                    |                      | STATE STATE | \$20,612.95   |
|                    |                      | A MARK      |               |
|                    |                      |             |               |