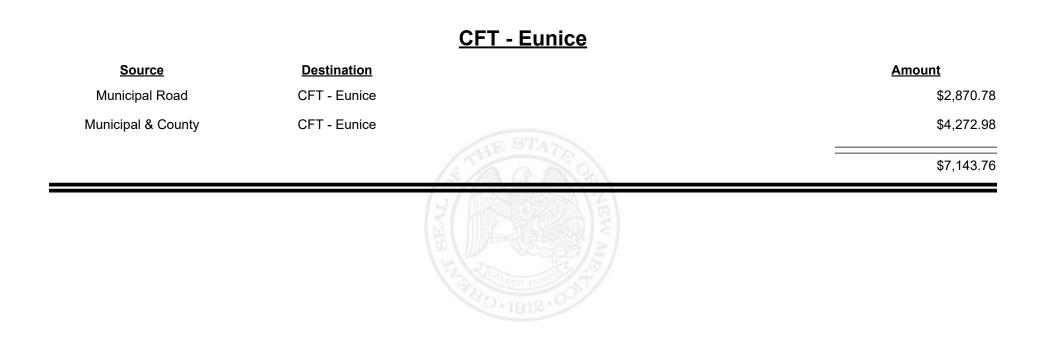

T - Espanola (Rio Arriba&Santa Fe)

| <u>Source</u>      | <b>Destination</b>                      |                                       | Amount      |
|--------------------|-----------------------------------------|---------------------------------------|-------------|
| Municipal Road     | CFT - Espanola (Rio<br>Arriba&Santa Fe) |                                       | \$8,799.65  |
| Municipal & County | CFT - Espanola (Rio<br>Arriba&Santa Fe) |                                       | \$14,411.45 |
|                    |                                         | (STANA)                               | \$23,211.10 |
|                    |                                         | N N N N N N N N N N N N N N N N N N N |             |



Revenue Period: Oct-2023



TAXATION &

NUE









**Combined Fuel Tax Distribution Report** 











Revenue Period: Oct-2023



TAXATION &

VENUE



**Combined Fuel Tax Distribution Report** 

















**Combined Fuel Tax Distribution Report** 





Revenue Period: Oct-2023



TAXATION &

VENUE



Revenue Period: Oct-2023



TAXATION &

NUE



**Combined Fuel Tax Distribution Report** 

Revenue Period: Oct-2023

#### CFT - Guadalupe County

| Source             | <b>Destination</b>     | Amount     |          | mount      |
|--------------------|------------------------|------------|----------|------------|
| Municipal & County | CFT - Guadalupe County | \$825.25   |          | \$825.25   |
| County Road        | CFT - Guadalupe County | \$8,715.26 |          | \$8,715.26 |
|                    |                        |