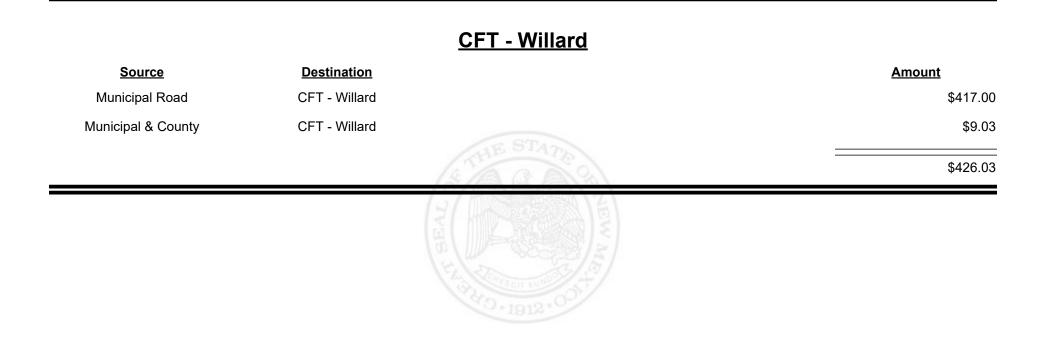

Y OF THE P |               |



Revenue Period: Oct-2023



TAXATION &

VENUE

MEXICO









**Combined Fuel Tax Distribution Report** 



| Source             | <b>Destination</b> |            | Amount     |
|--------------------|--------------------|------------|------------|
| Municipal Road     | CFT - Wagon Mound  |            | \$595.68   |
| Municipal & County | CFT - Wagon Mound  |            | \$1,362.31 |
|                    |                    | STHE STATE | \$1,957.99 |
|                    |                    |            |            |
|                    |                    |            |            |
|                    |                    |            |            |
|                    |                    |            |            |



Revenue Period: Oct-2023



TAXATION &

VENUE

MEXICO



**Combined Fuel Tax Distribution Report** 





Combined Fuel Tax Distribution Report

Revenue Period: Oct-2023

Total: \$2,090,072.30