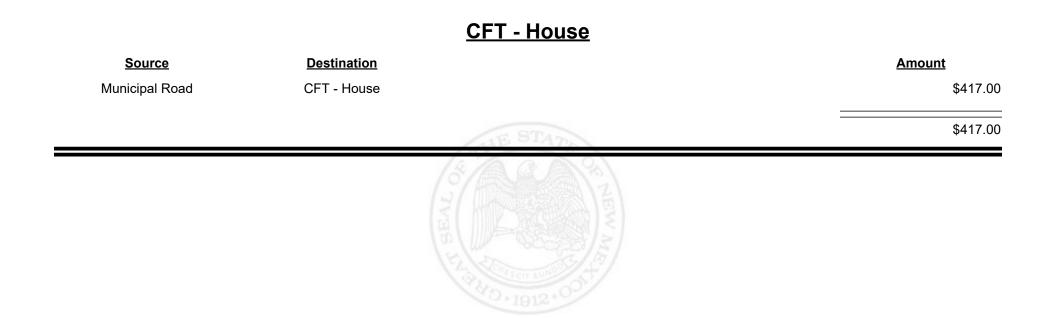

| STATE              | \$5,707.47 |
|               | CERT SEAL OF         | TI LUM AT A COLUMN |            |



Revenue Period: Oct-2023



TAXATION &

VENUE



**Combined Fuel Tax Distribution Report** 



| <u>Source</u>      | <b>Destination</b>   |            | <u>Amount</u> |
|--------------------|----------------------|------------|---------------|
| Municipal & County | CFT - Hidalgo County |            | \$2,055.65    |
| County Road        | CFT - Hidalgo County |            | \$6,081.83    |
|                    |                      | STHE STATE | \$8,137.48    |
|                    |                      | RAL MARK   |               |
|                    |                      |            |               |









Revenue Period: Oct-2023



TAXATION &

VENUE















Revenue Period: Oct-2023



TAXATION &

NUE



**Combined Fuel Tax Distribution Report** 



| <u>Source</u>  | <b>Destination</b>  |