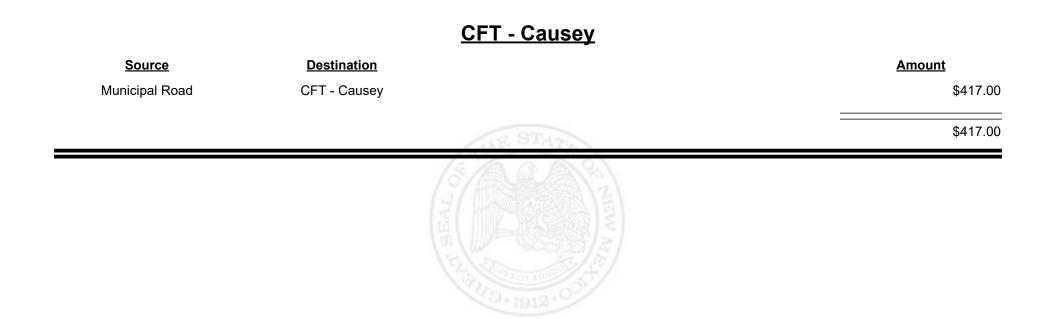

Amount</u> |
|--------------------|--------------------|-----|---------------|
| Municipal Road     | CFT - Bosque Farms |     | \$1,733.82    |
| Municipal & County | CFT - Bosque Farms |     | \$3,298.47    |
|                    |                    | G C | \$5,032.29    |
|                    |                    |     |               |
|                    |                    |     |               |
|                    |                    |     |               |
|                    |                    |     |               |



Revenue Period: Oct-2023



TAXATION &

VENUE



Revenue Period: Oct-2023



TAXATION &

NUE



Revenue Period: Oct-2023



### TAXATION REVENUE NEW MEXICO



Source

**Combined Fuel Tax Distribution Report** 

Revenue Period: Oct-2023

<u>Amount</u>











Revenue Period: Oct-2023



TAXATION REVENUE NEW MEXICO



**Combined Fuel Tax Distribution Report** 

Revenue Period: Oct-2023

### Source **Destination** <u>Amount</u> Municipal & County CFT - Chaves County \$151.47 County Road CFT - Chaves County \$21,618.70 \$21,770.17

### CFT - Chaves County



**Combined Fuel Tax Distribution Report** 











Revenue Period: Oct-2023



TAXATION &

VENUE



TAXATION &

NUE

MEXICO











**Combined Fuel Tax Distribution Report** 



| <u>Source</u>      | <b>Destination</b>  |              | Amount     |
|--------------------|---------------------|--------------|------------|
| Municipal & County | CFT - Colfax County |              | \$251.77   |
| County Road        | CFT - Colfax County |              | \$7,499.90 |
|