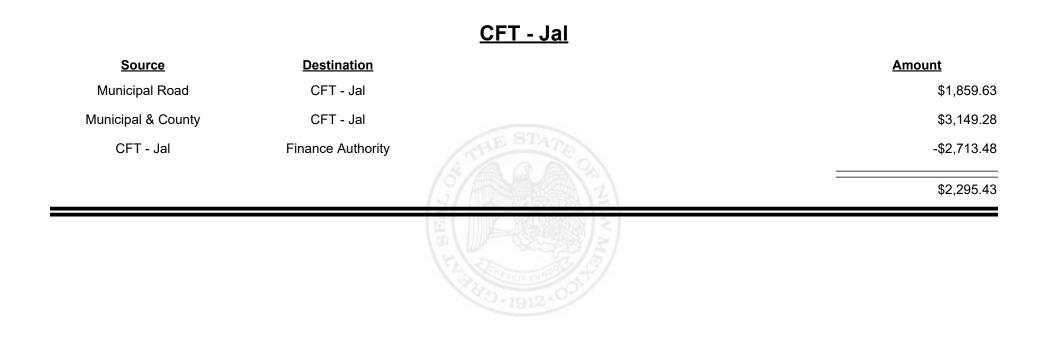

.47 |
|               | CERT SEAL OF         | TI LUM AT A COLUMN |            |



Revenue Period: Oct-2023



TAXATION &

VENUE



**Combined Fuel Tax Distribution Report** 



| <u>Source</u>      | <b>Destination</b>   |            | <u>Amount</u> |
|--------------------|----------------------|------------|---------------|
| Municipal & County | CFT - Hidalgo County |            | \$2,055.65    |
| County Road        | CFT - Hidalgo County |            | \$6,081.83    |
|                    |                      | STHE STATE | \$8,137.48    |
|                    |                      | RAL MARK   |               |
|                    |                      |            |               |









Revenue Period: Oct-2023



TAXATION &

VENUE















Revenue Period: Oct-2023



TAXATION &

NUE



**Combined Fuel Tax Distribution Report** 



| <u>Source</u>  | <b>Destination</b>  |