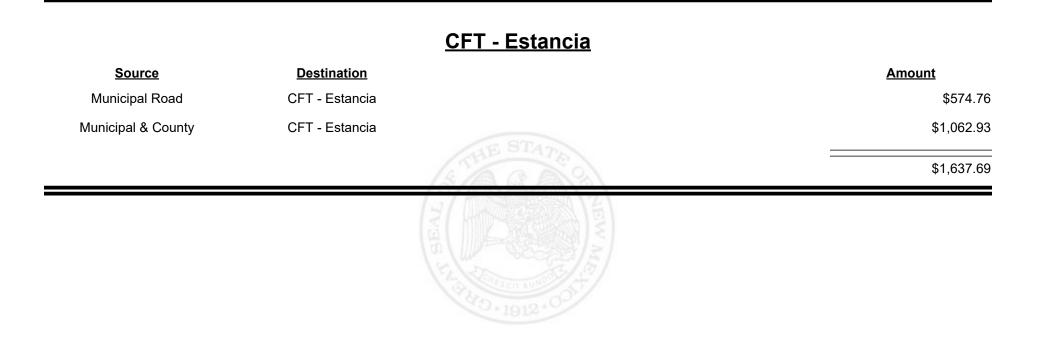

od: Oct-2023

#### CFT - Espanola (Rio Arriba&Santa Fe)

| <u>Source</u>      | <b>Destination</b>                      |                                       | Amount      |
|--------------------|-----------------------------------------|---------------------------------------|-------------|
| Municipal Road     | CFT - Espanola (Rio<br>Arriba&Santa Fe) |                                       | \$8,799.65  |
| Municipal & County | CFT - Espanola (Rio<br>Arriba&Santa Fe) |                                       | \$14,411.45 |
|                    |                                         | (STANA)                               | \$23,211.10 |
|                    |                                         | N N N N N N N N N N N N N N N N N N N |             |



Revenue Period: Oct-2023



TAXATION &

NUE









**Combined Fuel Tax Distribution Report** 











Revenue Period: Oct-2023



TAXATION &

VENUE



**Combined Fuel Tax Distribution Report** 

















**Combined Fuel Tax Distribution Report** 





Revenue Period: Oct-2023



TAXATION &

VENUE



Revenue Period: Oct-2023



TAXATION &

NUE



**Combined Fuel Tax Distribution Report** 

Revenue Period: Oct-2023

#### CFT - Guadalupe County

| Source             | <b>Destination</b>     | Amount     |          | mount      |
|--------------------|------------------------|------------|----------|------------|
| Municipal & County | CFT - Guadalupe County | \$825.25   |          | \$825.25   |
| County Road        | CFT - Guadalupe County | \$8,715.26 |          | \$8,715.26 |
|                    |