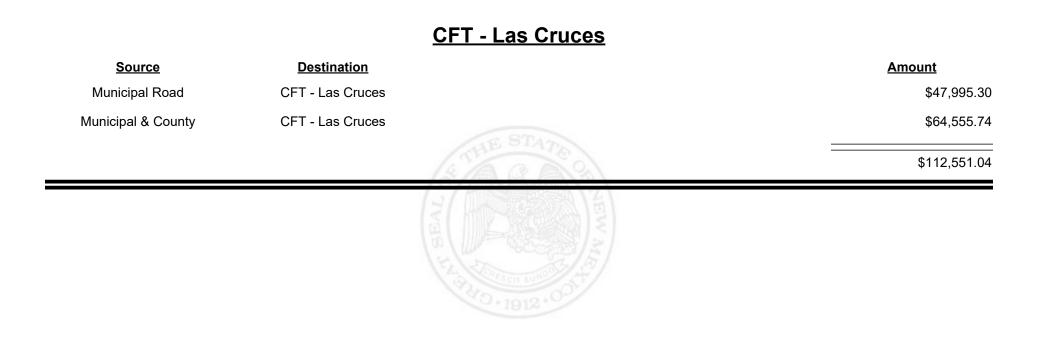

| \$417.00 |
|                |                     | SEAL OF THE SEAL O |          |



Revenue Period: Oct-2023



TAXATION &

NUE















Revenue Period: Oct-2023



TAXATION &

VENUE



Revenue Period: Oct-2023



TAXATION &

NUE



**Combined Fuel Tax Distribution Report** 



| <b>Destination</b>   |                      | Amount               |
|----------------------|----------------------|----------------------|
| CFT - Lincoln County |                      | \$2,516.25           |
| CFT - Lincoln County |                      | \$10,191.37          |
|                      | A THE STATE          | \$12,707.62          |
|                      |                      |                      |
|                      |                      |                      |
|                      |                      |                      |
|                      | CFT - Lincoln County | CFT - Lincoln County |



Revenue Pe