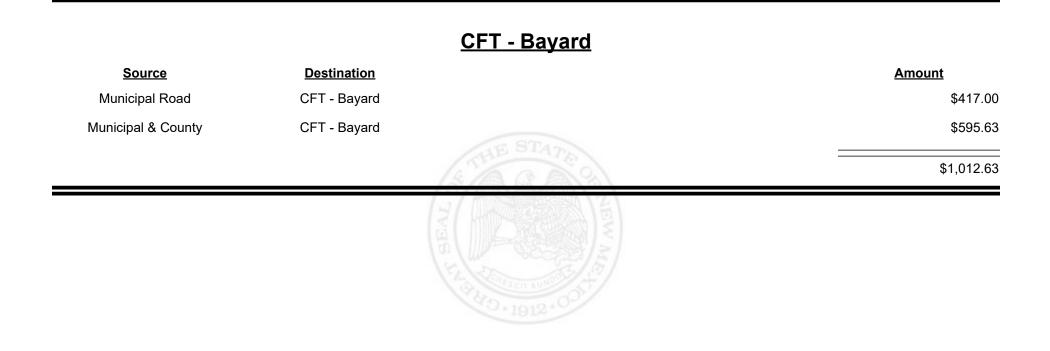

### CFT - Corrales (Sandoval&Bernalillo)

| Source             | <b>Destination</b>                      |              | Amount   |
|--------------------|-----------------------------------------|--------------|----------|
| Municipal Road     | CFT - Corrales<br>(Sandoval&Bernalillo) |              | \$417.00 |
| Municipal & County | CFT - Corrales<br>(Sandoval&Bernalillo) |              | \$426.13 |
|                    |                                         | (STANKA) Z   | \$843.13 |
|                    |                                         | N W W STREET |          |