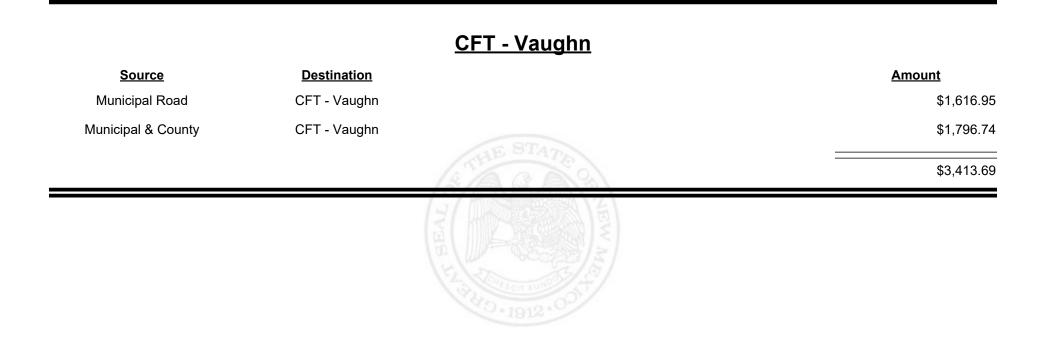

| \$15,289.44   |
|                    |                       |            | THE PARTY OF THE P |               |



Revenue Period: Oct-2023



TAXATION &

VENUE

MEXICO









**Combined Fuel Tax Distribution Report** 



| Source             | <b>Destination</b> |            | Amount     |
|--------------------|--------------------|------------|------------|
| Municipal Road     | CFT - Wagon Mound  |            | \$595.68   |
| Municipal & County | CFT - Wagon Mound  |            | \$1,362.31 |
|                    |                    | STHE STATE | \$1,957.99 |
|                    |                    |            |            |
|                    |                    |            |            |
|                    |                    |            |            |
|                    |                    |            |            |



Revenue Period: Oct-2023



TAXATION &

VENUE

MEXICO



**Combined Fuel Tax Distrib