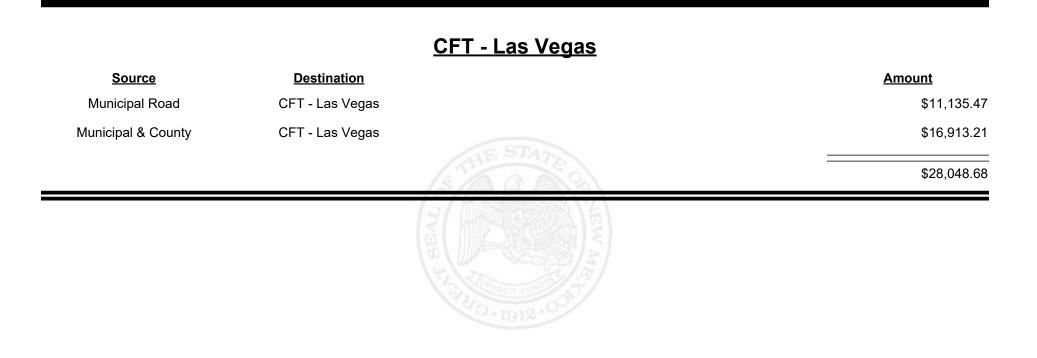

| \$417.00 |
|                |                     | SEAL OF THE SEAL O |          |



Revenue Period: Oct-2023



TAXATION &

NUE















Revenue Period: Oct-2023



TAXATION &

VENUE



Revenue Period: Oct-2023



TAXATION &

NUE



**Combined Fuel Tax Distribution Report** 



| <b>Destination</b>   |                      | Amount               |
|----------------------|----------------------|----------------------|
| CFT - Lincoln County |                      | \$2,516.25           |
| CFT - Lincoln County |                      | \$10,191.37          |
|                      | A THE STATE          | \$12,707.62          |
|                      |                      |                      |
|                      |                      |                      |
|                      |                      |                      |
|                      | CFT - Lincoln County | CFT - Lincoln County |



Revenue Period: Oct-2023



TAXATION &

VE