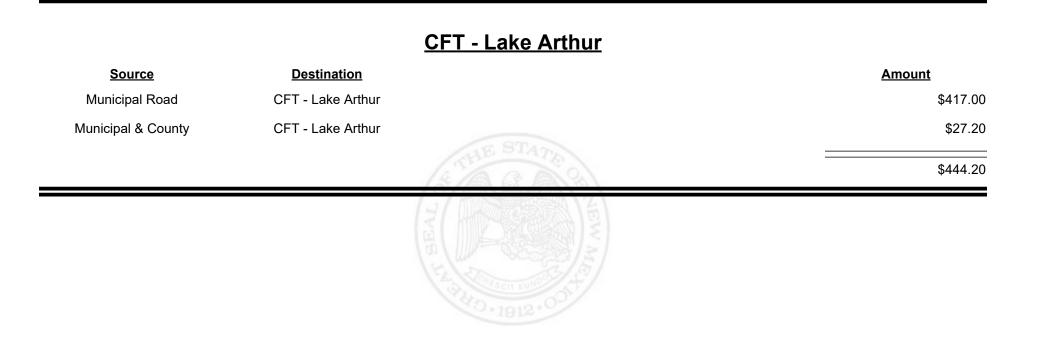

| \$417.00 |
|                |                     | SEAL OF THE SEAL O |          |



Revenue Period: Oct-2023



TAXATION &

NUE















Revenue Period: Oct-2023



TAXATION &

VENUE



Revenue Period: Oct-2023



TAXATION &

NUE



**Combined Fuel Tax Distribution Report** 



| <b>Destination</b>   |                      | Amount               |
|----------------------|----------------------|----------------------|
| CFT - Lincoln County |                      | \$2,516.25           |
| CFT - Lincoln County |                      | \$10,191.37          |
|                      | A THE STATE          | \$12,707.62          |
|                      |                      |                      |
|                      |                      |                      |
|                      |                      |                      |
|                      | CFT - Lincoln County | CFT - Lincoln County |



Reve