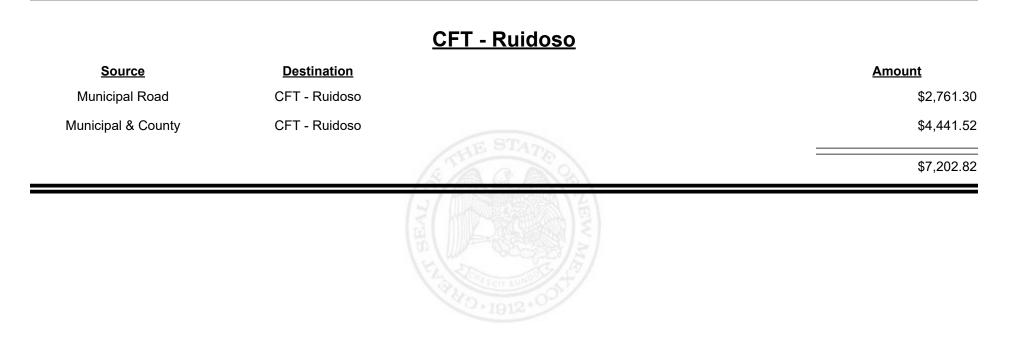

io Rancho-Sandoval&Bernalillo \$14,584.72 Municipal & County CFT - Rio Rancho-Sandoval&Bernalillo \$23,884.76 Municipal & County CFT - Rio Rancho-Sandoval&Bernalillo \$38,469.48



**Combined Fuel Tax Distribution Report** 

Revenue Period: Oct-2023

#### CFT - Roosevelt County

| Source             | Destination            | Amount      |        |
|--------------------|------------------------|-------------|--------|
| Municipal & County | CFT - Roosevelt County | \$10.42     | 2      |
| County Road        | CFT - Roosevelt County | \$14,040.32 | 2      |
|                    |                        | \$14,050.74 | =<br>1 |
|                    |                        | NEW MEL     | -      |



Revenue Period: Oct-2023



TAXATION REVENUE NEW MEXICO









Revenue Period: Oct-2023



TAXATION REVENUE NEW MEXICO



**Combined Fuel Tax Distribution Report** 

Revenue Period: Oct-2023

#### CFT - Ruidoso Downs

| Source             | Destination         |                                          | <u>Amount</u> |
|--------------------|---------------------|------------------------------------------|---------------|
| Municipal Road     | CFT - Ruidoso Downs |                                          | \$417.00      |
| Municipal & County | CFT - Ruidoso Downs |                                          | \$410.64      |
|                    |                     | A CHE STATE                              | \$827.64      |
|                    |                     | TY I I I I I I I I I I I I I I I I I I I |               |









**Combined Fuel Tax Distribution Repor