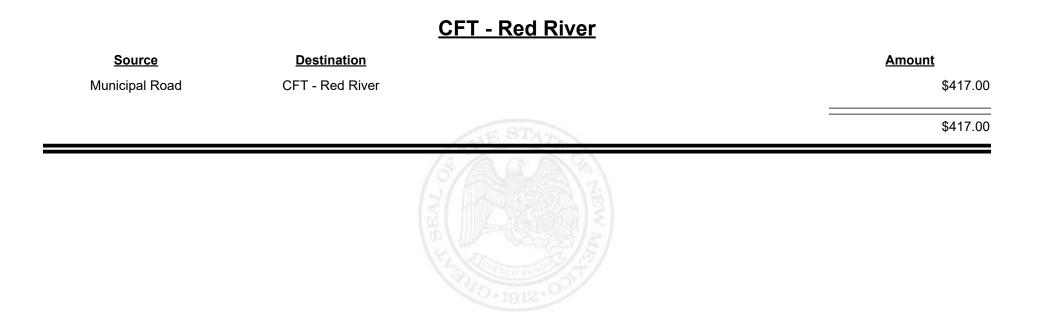

| CFT - Mora County  |                           | \$925.54    |
| County Road        | CFT - Mora County  |                           | \$4,931.90  |
| CFT - Mora County  | Finance Authority  |                           | -\$2,485.92 |
|                    |                    | STAN STAN                 | \$3,371.52  |
|                    |                    | HIGH HERE STATE           |             |









**Combined Fuel Tax Distribution Report** 





**Combined Fuel Tax Distribution Report** 





**Combined Fuel Tax Distribution Report** 





Revenue Period: Oct-2023



TAXATION &

VENUE

MEXICO









Revenue Period: Oct-2023



TAXATION &

VENUE

MEXICO



**Combined Fuel Tax Distribution Report** 





Revenue Period: Oct-2023



#### TAXATION REVENUE NEW MEXICO





















**Combined Fuel Tax Distribution Report** 

Revenue Period: Oct-2023

#### CFT - Rio Arriba County

| Source             | <b>Destination</b>      | Amount |         |
|--------------------|-------------------------|--------|---------|
| Municipal & County | CFT - Rio Arriba County | \$1,   | ,665.31 |
| County Road        | CFT - Rio Arriba County | \$12,9 | ,913.89 |
|                    |                         | \$14,  | ,579.20 |
|                    |                         |        |         |



\_

**Combined Fuel Tax Distribution Report** 

Revenue Period: Oct-2023

#### **CFT - Rio Communities**

| <u>Source</u>      | <b>Destination</b>    |           | Amount     |
|--------------------|-----------------------|-----------|------------|
| Municipal Road     | CFT