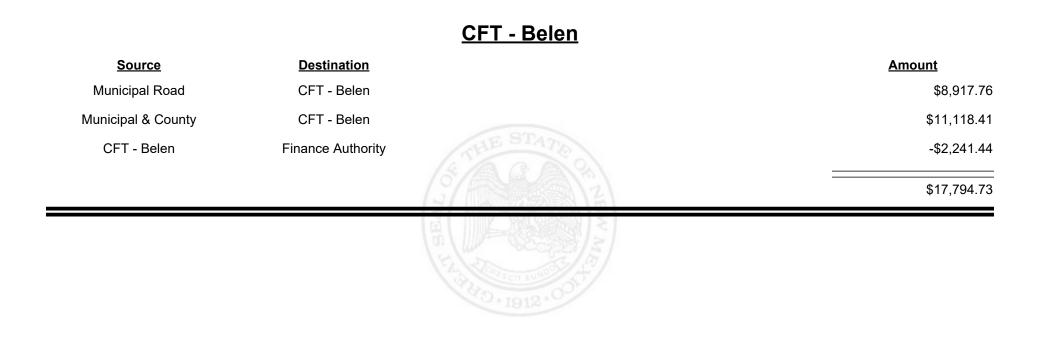

TAXATION &

NUE

MEXICO

**Combined Fuel Tax Distribution Report** 

**Combined Fuel Tax Distribution Report** 

Revenue Period: Oct-2023