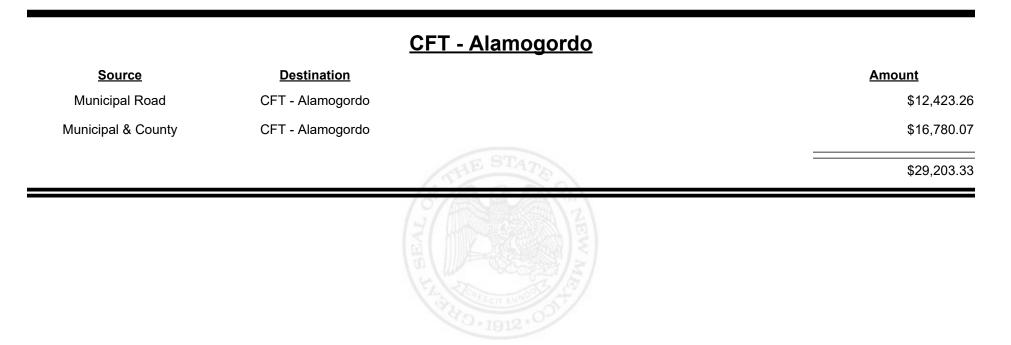

# SourceDestinationAmountMunicipal RoadCFT - Bernalillo City\$14,375.00Municipal & CountyCFT - Bernalillo City\$17,138.7331,514.23331,514.23

**Combined Fuel Tax Distribution Report** 

Revenue Period: Oct-2023