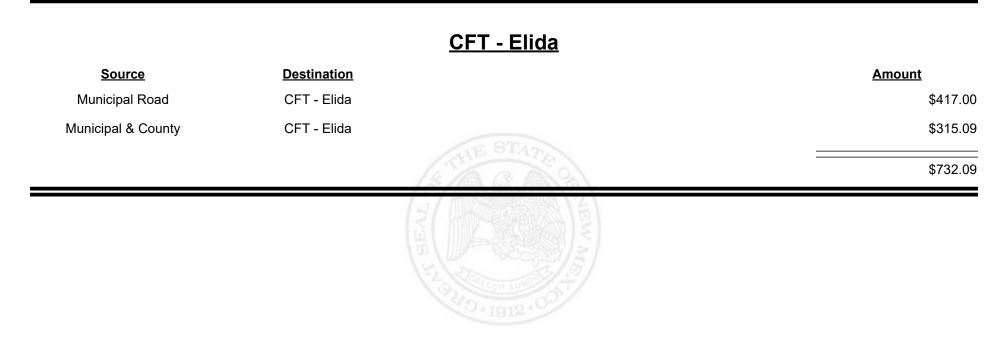

| \$417.00   |
|                | SELL OF THE SELL O | NEW MERINE |



**Combined Fuel Tax Distribution Report** 

Revenue Period: Oct-2023

#### CFT - Elephant Butte

| Source             | <b>Destination</b>   |                               | <u>Amount</u> |
|--------------------|----------------------|-------------------------------|---------------|
| Municipal Road     | CFT - Elephant Butte |                               | \$649.37      |
| Municipal & County | CFT - Elephant Butte |                               | \$991.58      |
|                    |                      | STATE OF                      | \$1,640.95    |
|                    |                      | THE REAL PROPERTY OF THE REAL |               |



Revenue Period: Oct-2023



REVENUE

TAXATION &



Revenue Period: Oct-2023



TAXATION &

VENUE



**Combined Fuel Tax Distribution Report** 

Revenue Period: Oct-2023

#### CFT - Espanola (Rio Arriba&Santa Fe)

| <u>Source</u>      | <b>Destination</b>                      |                                       | Amount      |
|--------------------|-----------------------------------------|---------------------------------------|-------------|
| Municipal Road     | CFT - Espanola (Rio<br>Arriba&Santa Fe) |                                       | \$8,799.65  |
| Municipal & County | CFT - Espanola (Rio<br>Arriba&Santa Fe) |                                       | \$14,411.45 |
|                    |                                         | (STANA)                               | \$23,211.10 |
|