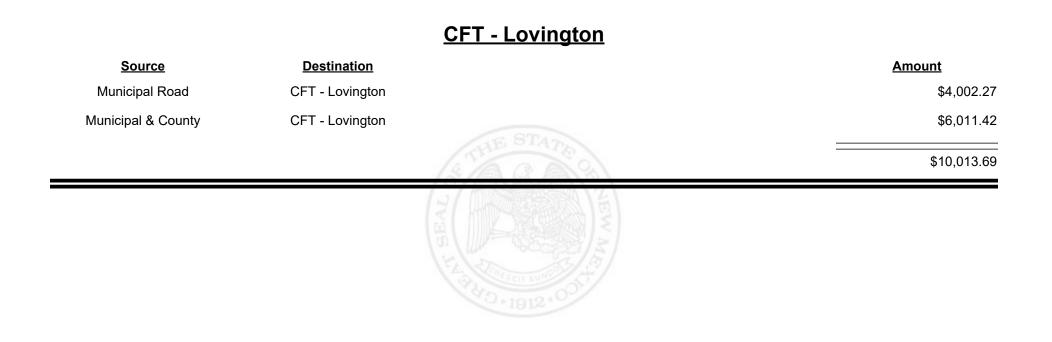

- 1 - 1 - 1 - 1 - 1 - 1 - 1 - 1 |             |



TAXATION &

NUE

MEXICO





**Combined Fuel Tax Distribution Report** 

Revenue Period: Oct-2023

#### CFT - Los Ranchos de Alb.

| Source         | <b>Destination</b>        |                                                 | <u>Amount</u> |
|----------------|---------------------------|-------------------------------------------------|---------------|
| Municipal Road | CFT - Los Ranchos de Alb. |                                                 | \$417.00      |
|                |                           | AE STATE                                        | \$417.00      |
|                |                           | SERVICE AND |               |



Revenue Period: Oct-2023



TAXATION REVENUE NEW MEXICO



TAXATION &

VENUE

MEXICO





**Combined Fuel Tax Distribution Report** 

|                    |                    | <u> CFT - Luna County</u> |              |
|--------------------|--------------------|---------------------------|--------------|
| <u>Source</u>      | <b>Destination</b> |                           | Amount       |
| Municipal & County | CFT - Luna County  |                           | \$3,000.38   |
| County Road        | CFT - Luna County  |                           | \$20,986.45  |
| CFT - Luna County  | Finance Authority  |                           | -\$18,758.86 |
|                    |                    | S'ASSA SE                 | \$5,227.97   |
|                    |                    | HOLE THE STREET WAR       |              |



TAXATION &

VENUE

MEXICO





Revenue Period: Oct-20