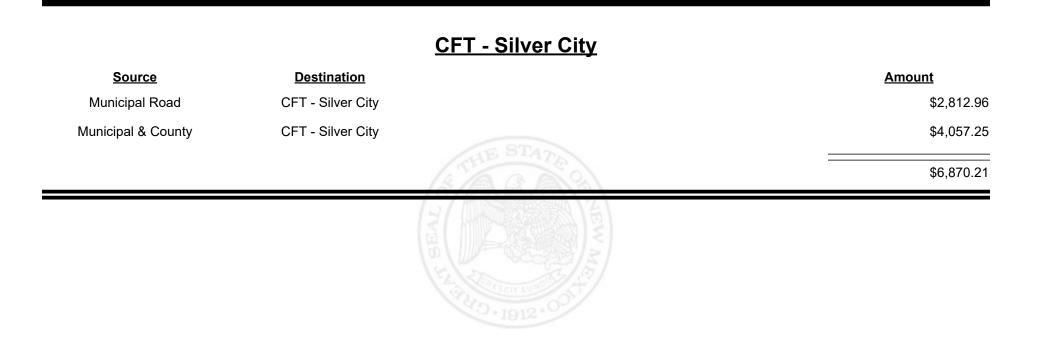

t      |
|--------------------|-----------------------|----------|-------------|
| Municipal & County | CFT - Sandoval County |          | \$867.95    |
| County Road        | CFT - Sandoval County |          | \$33,456.69 |
|                    |                       | STATE OF | \$34,324.64 |
|                    |                       |          |             |
|                    |                       |          |             |
|                    |                       |          |             |
|                    |                       |          |             |









**Combined Fuel Tax Distribution Report** 





**Combined Fuel Tax Distribution Report** 

Revenue Period: Oct-2023

### 









**Combined Fuel Tax Distribution Report** 





Revenue Period: Oct-2023



TAXATION &

NUE

MEXICO



**Combined Fuel Tax Distribution Report** 





**Combined Fuel Tax Distribution Report** 

Revenue Period: Oct-2023

### <u> CFT - Socorro County</u>

| Source             | <b>Destination</b>   |             | <u>Amount</u> |
|--------------------|----------------------|-------------|---------------|
| Municipal & County | CFT - Socorro County |             | \$5,438.42    |
| County Road        | CFT - Socorro County |             | \$15,174.53   |
|                    |                      | STATE STATE | \$20,612.95   |
|                    |                      | A MARK      |               |
|                    |                      |             |               |



Revenue Period: Oct-2023



REVENUE

TAXATION &



**Combined Fuel Tax Distribution