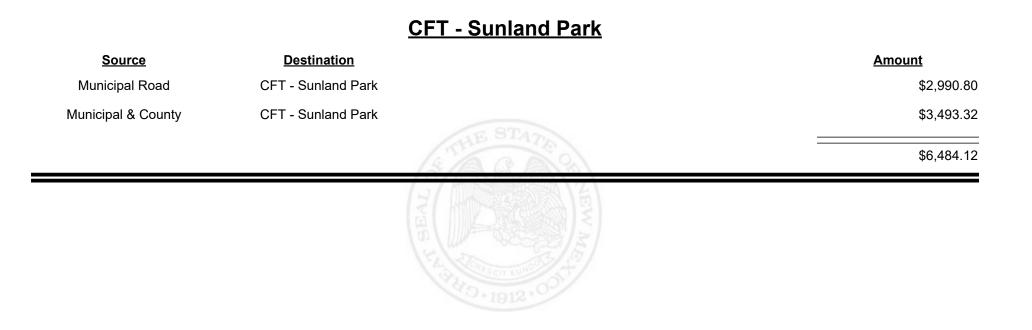

Revenue Period: Oct-2023

### **Source Destination** <u>Amount</u> Municipal Road CFT - Taos Ski Valley \$417.00 **Municipal & County** CFT - Taos Ski Valley \$43.89 \$460.89