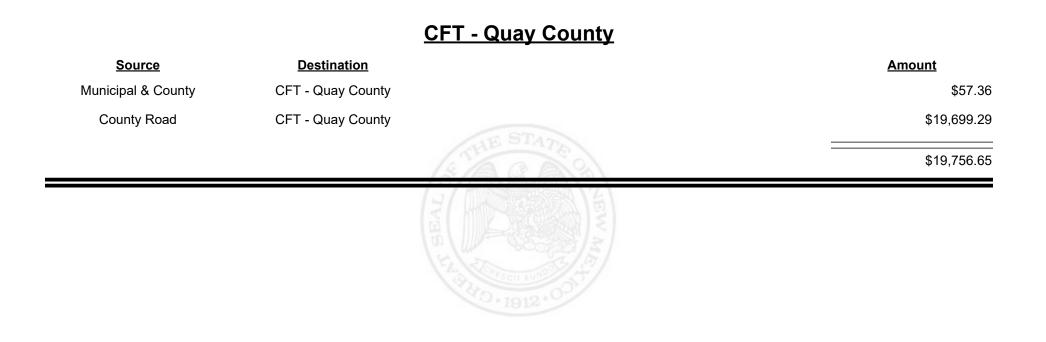

& County | CFT - Mora County  |                          | \$1,442.59  |
| County Road        | CFT - Mora County  |                          | \$6,983.27  |
| CFT - Mora County  | Finance Authority  |                          | -\$2,485.92 |
|                    |                    | (SARANZ)                 | \$5,939.94  |
|                    |                    | HI LAND                  |             |
|                    |                    |                          |             |



Revenue Period: Sep-2022



TAXATION &

VENUE



**Combined Fuel Tax Distribution Report** 





**Combined Fuel Tax Distribution Report** 





**Combined Fuel Tax Distribution Report** 





Revenue Period: Sep-2022



TAXATION &

VENUE















**Combined Fuel Tax Distribution Report** 





Revenue Period: Sep-2022



TAXATION &

VENUE



Revenue Period: Sep-2022



TAXATION &

VENUE















**Combined Fuel Tax Distribution Report** 

Revenue Period: Sep-2022

### CFT - Rio Arriba County

| Source             | <b>Destination</b>      | Amount      |
|--------------------|-------------------------|-------------|
| Municipal & County | CFT - Rio Arriba County | \$1,675.03  |
| County Road        | CFT - Rio Arriba County | \$17,970.00 |
|                    |                         | \$19,645.03 |
|                    |                         |             |



**Combined Fuel Tax Distribution Report** 

Revenue Period: Sep-2022

### **CFT - Rio Communities**

| Source             | <b>Destination</b>    |            | <u>Amount</u> |
|--------------------|-------