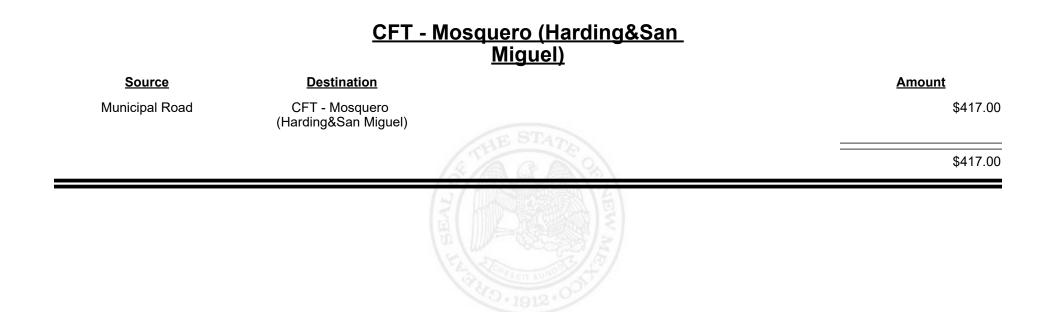

nty</u> |             |
|--------------------|--------------------|--------------------------|-------------|
| <u>Source</u>      | <b>Destination</b> |                          | Amount      |
| Municipal & County | CFT - Mora County  |                          | \$1,442.59  |
| County Road        | CFT - Mora County  |                          | \$6,983.27  |
| CFT - Mora County  | Finance Authority  |                          | -\$2,485.92 |
|                    |                    | (SARANZ)                 | \$5,939.94  |
|                    |                    | HI LAND                  |             |
|                    |                    |                          |             |



Revenue Period: Sep-2022



TAXATION &

VENUE



**Combined Fuel Tax Distribution Report** 





**Combined Fuel Tax Distribution Report** 





**Combined Fuel Tax Distribution Report** 





Revenue Period: Sep-2022



TAXATION &

VENUE















**Combined Fuel Tax Distribution Report** 





Revenue Period: Sep-2022



TAXATION &

VENUE



Revenue Period: Sep-2022



TAXATION &

VENUE















**Combined Fuel Tax Distribution Report** 

Revenue Period: Sep-2022

### CFT - Rio Arriba County

| Source             | <b>Destination</b>      | Amount      |
|--------------------|-------------------------|-------------|
| Municipal & County | CFT - Rio Arriba County | \$1,675.03  |
| County Road        | CFT - Rio Arriba County | \$17,970.00 |
|                    |                         | \$19,645.03 |
|                    |                         |             |



*