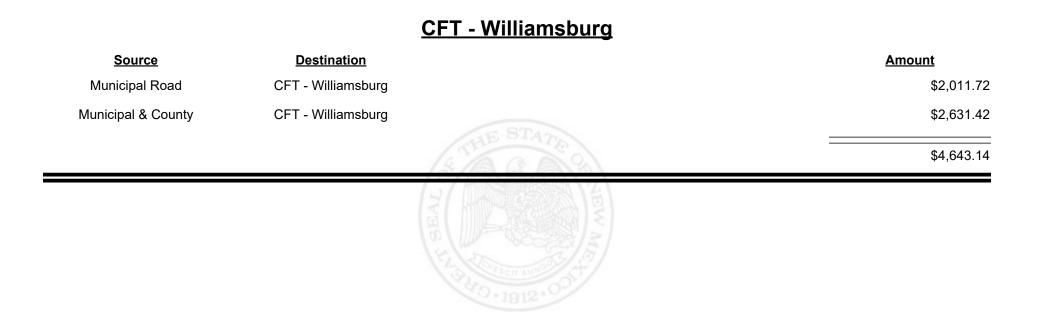

|



Revenue Period: Sep-2022



TAXATION &

VENUE









**Combined Fuel Tax Distribution Report** 



| <u>Source</u>      | <b>Destination</b> |             | <u>Amount</u> |
|--------------------|--------------------|-------------|---------------|
| Municipal Road     | CFT - Wagon Mound  |             | \$1,029.71    |
| Municipal & County | CFT - Wagon Mound  |             | \$1,359.42    |
|                    |                    | A THE STATE | \$2,389.13    |
|                    |                    | HILL NO.    |               |
|                    |                    |             |               |
|                    |                    |             |               |



Revenue Period: Sep-2022



TAXATION &

VENUE



**Combined Fuel Tax Distribution Report** 





Combined Fuel Tax Distribution Report

Revenue Period: Sep-2022

Total: \$2,980,261.82