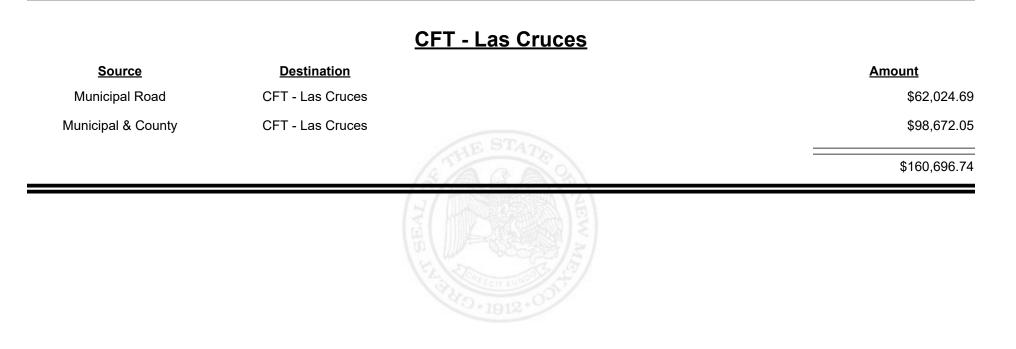

| \$417.00 |
|                |                     | THE REAL PROPERTY AND A DESCRIPTION OF THE REAL PROPERTY |          |



Revenue Period: Sep-2022



TAXATION &

VENUE









Revenue Period: Sep-2022



TAXATION REVENUE



Revenue Period: Sep-2022



TAXATION &

VENUE









**Combined Fuel Tax Distribution Report** 

Revenue Period: Sep-2022

### <u> CFT - Lincoln County</u>

| Source             | <b>Destination</b>   |            | <u>Amount</u> |
|--------------------|----------------------|------------|---------------|
| Municipal & County | CFT - Lincoln County |            | \$4,913.09    |
| County Road        | CFT - Lincoln County |            | \$14,812.99   |
|                    |                      | STHE STATE | \$19,726.08   |
|                    |                      |            |               |
|                    |                      |            |               |
|                    |                      |            |               |
|