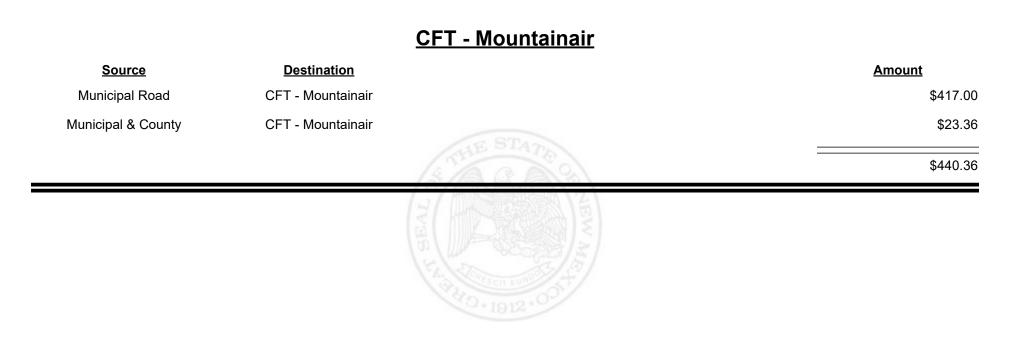

------------------|--------------------------|-------------|
| <u>Source</u>      | <b>Destination</b> |                          | Amount      |
| Municipal & County | CFT - Mora County  |                          | \$1,442.59  |
| County Road        | CFT - Mora County  |                          | \$6,983.27  |
| CFT - Mora County  | Finance Authority  |                          | -\$2,485.92 |
|                    |                    | (SARANZ)                 | \$5,939.94  |
|                    |                    | HI LAND                  |             |
|                    |                    |                          |             |



Revenue Period: Sep-2022



TAXATION &

VENUE



**Combined Fuel Tax Distribution Report** 





**Combined Fuel Tax Distribution Report** 





**Combined Fuel Tax Distribution Report** 





Revenue Period: Sep-2022



TAXATION &

VENUE















**Combined Fuel Tax Distribution Report** 





Revenue Period: Sep-2022



TAXATION &

VENUE



Revenue Period: Sep-2022



TAXATION &

VENUE















**Combined Fuel Tax Distribution Report** 

Revenue Period: Sep-2022

### CFT - Rio Arriba County

| Source             | <b>Destination</b>      | Amount      |
|--------------------|-------------------------|-------------|
| Municipal & County | CFT - Rio Arriba County | \$1,675.03  |
| County Road        | CFT - Rio Arriba County | \$17,970.00 |
|                    |                         | \$19,645.03 |
|                    |                         |             |



**Combined Fuel Tax Distribution Report** 

Reven