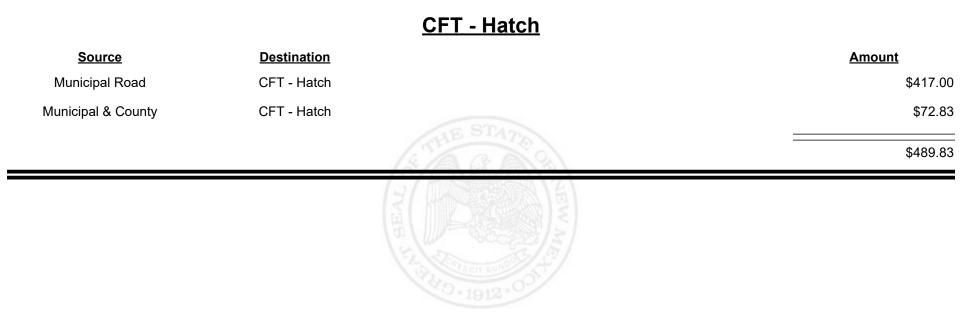

|            |



Revenue Period: Sep-2022



TAXATION &

VENUE



**Combined Fuel Tax Distribution Report** 

Revenue Period: Sep-2022

#### CFT - Hidalgo County

| <u>Source</u>      | <b>Destination</b>   |             | Amount      |
|--------------------|----------------------|-------------|-------------|
| Municipal & County | CFT - Hidalgo County |             | \$2,442.29  |
| County Road        | CFT - Hidalgo County |             | \$9,621.44  |
|                    |                      | A THE STATE | \$12,063.73 |
|                    |                      | TAN WELL    |             |



Revenue Period: Sep-2022



TAXATION &

VENUE

**Combined Fuel Tax Distribution Report** 







Revenue Period: Sep-2022



TAXATION &

VENUE



Revenue Period: Sep-2022



TAXATION &

VENUE



|                    |