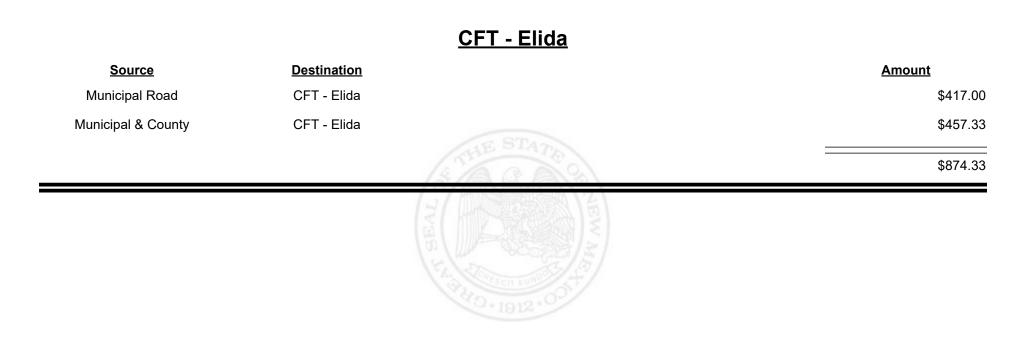

**Combined Fuel Tax Distribution Report** 

Revenue Period: Sep-2022

#### CFT - Elephant Butte

| <u>Source</u>      | <b>Destination</b>   |                  | Amount     |
|--------------------|----------------------|------------------|------------|
| Municipal Road     | CFT - Elephant Butte |                  | \$925.41   |
| Municipal & County | CFT - Elephant Butte |                  | \$2,234.23 |
|                    |                      | A CAR CONTRACTOR | \$3,159.64 |
|                    |                      |                  |            |
|                    |                      |                  |            |
|                    |                      |                  |            |

Revenue Period: Sep-2022