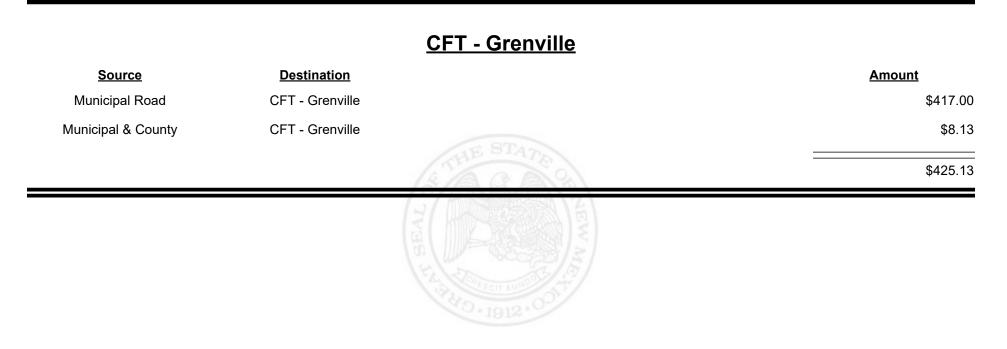

Rio<br>Arriba&Santa Fe) |                 | \$10,452.38 |
| Municipal & County | CFT - Espanola (Rio<br>Arriba&Santa Fe) |                 | \$12,635.57 |
|                    |                                         | S A Z           | \$23,087.95 |
|                    |                                         | NA NA SCI LUNGO |             |



Revenue Period: Sep-2022



TAXATION &

NUE



Revenue Period: Sep-2022



TAXATION &

VENUE



**Combined Fuel Tax Distribution Report** 



**Combined Fuel Tax Distribution Report** 













**Combined Fuel Tax Distribution Report** 





Revenue Period: Sep-2022



# NEW MEXICO

TAXATION &



Revenue Period: Sep-2022



TAXATION &

VENUE



**Combined Fuel Tax Distribution Report** 





Revenue Period: Sep-2022



TAXATION &

VENUE









**Combined Fuel Tax Distribution Report** 

Revenue Period: Sep-2022

#### CFT - Guadalupe County

| Source             | <b>Destination</b>     | Amoun | <u>ıt</u>   |
|--------------------|------------------------|-------|-------------|
| Municipal & County | CFT - Guadalupe County |       | \$688.69    |
| County Road        | CFT - Guadalupe County | \$    | \$14,211.07 |
|                    |                        | \$    | 614,899.76  |
|                    |                        |       |             |



Revenue Period: Sep-2022



TAXATION REVENUE NEW MEXICO



**Combined Fuel Tax Distribution Report** 

Revenue Period: Sep-2022

#### CFT - Harding County

| Source             | <b>Destination</b>   |