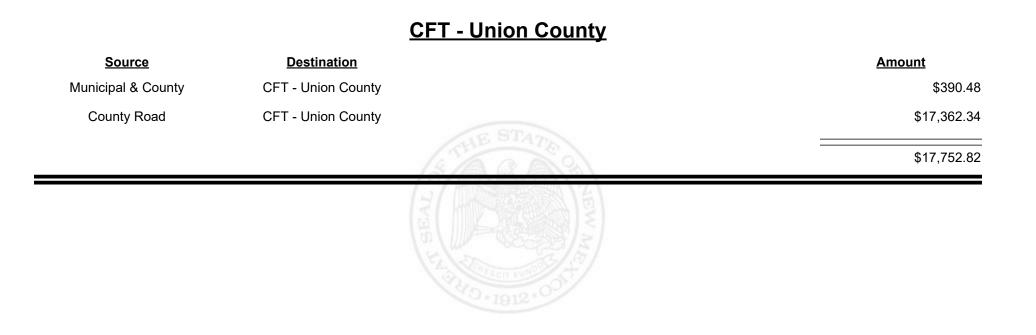

Revenue Period: Sep-2022

TAXATION &

NUE

**Combined Fuel Tax Distribution Report** 

**Combined Fuel Tax Distribution Report** 

Revenue Period: Sep-2022