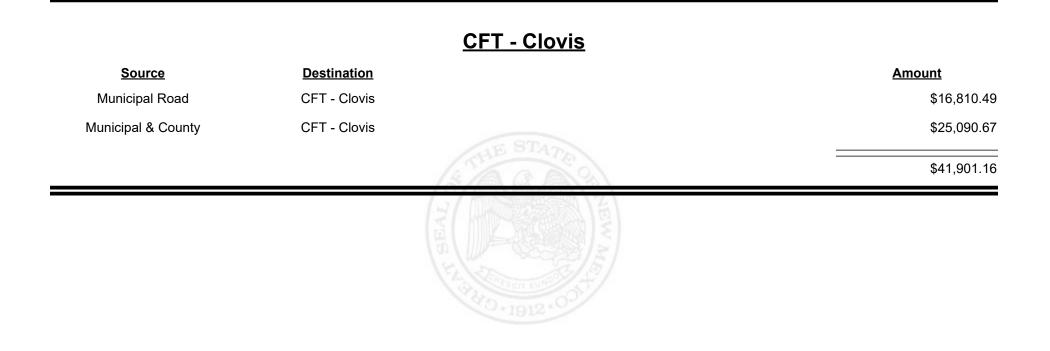

## **Source Destination** Amount Municipal & County CFT - Chaves County \$143.96 County Road CFT - Chaves County \$30,108.86 \$30,252.82

#### CFT - Chaves County

**Combined Fuel Tax Distribution Report** 

Revenue Period: Sep-2022