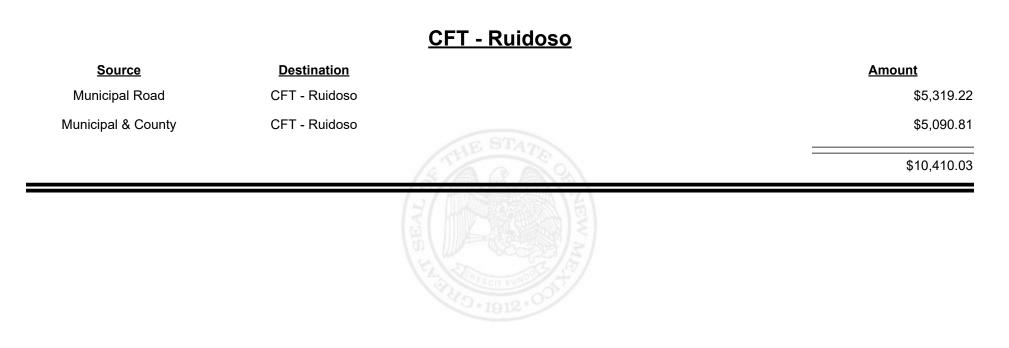

ation Municipal Road CFT - Rio Rancho-Sandoval&Bernalillo Municipal & County CFT - Rio Rancho-Sandoval&Bernalillo Municipal & County CFT - Rio Rancho-Sandoval&Bernalillo Sandoval&Bernalillo \$13,278.01



**Combined Fuel Tax Distribution Report** 

Revenue Period: Sep-2022

### CFT - Roosevelt County

| Source             | Destination            |           | <u>Amount</u> |
|--------------------|------------------------|-----------|---------------|
| Municipal & County | CFT - Roosevelt County |           | \$190.27      |
| County Road        | CFT - Roosevelt County |           | \$19,802.34   |
|                    |                        | A A A     | \$19,992.61   |
|                    |                        | D-1012.00 |               |















Revenue Period: Sep-2022



REVENUE NEW MEXICO

TAXATION &



**Combined Fuel Tax Distribution Report** 

Revenue Period: Sep-2022

### CFT - Ruidoso Downs

| Source             | <b>Destination</b>  | A         | Amount     |
|--------------------|---------------------|-----------|------------|
| Municipal Road     | CFT - Ruidoso Downs |           | \$559.59   |
| Municipal & County | CFT - Ruidoso Downs |           | \$864.84   |
|                    |                     | THE STATE | \$1,424.43 |
|                    |                     |           |            |



Revenue Period: Sep-2022



TAXATION &

VENUE



**Combined Fuel Tax Distribution Report** 

Revenue Period: Sep-2022

### <u> CFT - San Juan County</u>

| Source             | Destination           | Α | mount       |
|--------------------|-----