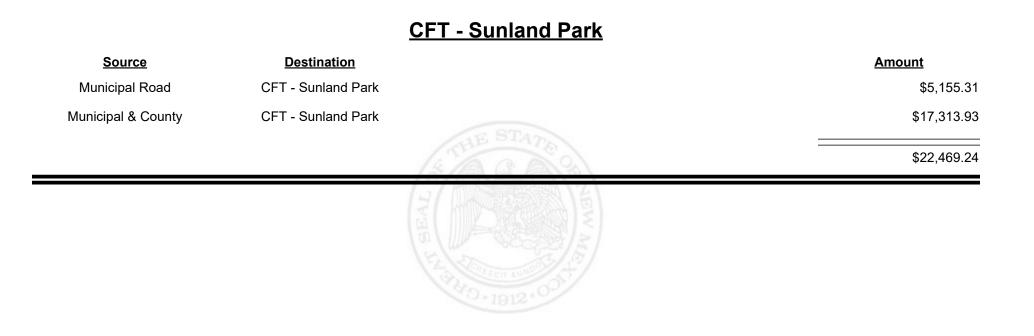

Revenue Period: Sep-2022

TAXATION &

VENUE

Revenue Period: Sep-2022

TAXATION &

VENUE

**Combined Fuel Tax Distribution Report** 

Revenue Period: Sep-2022