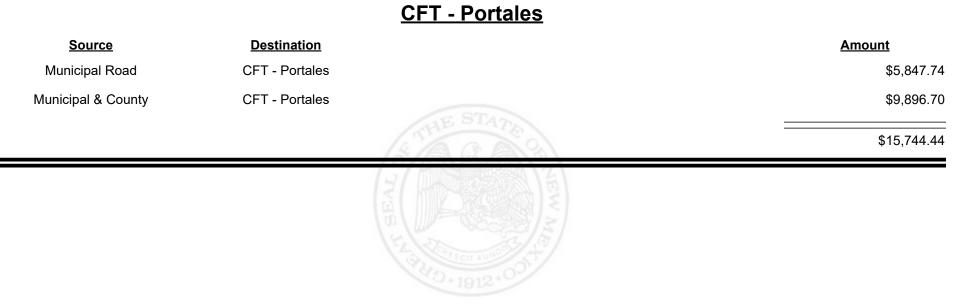

| Amount      |
| Municipal & County | CFT - Mora County  |                          | \$1,442.59  |
| County Road        | CFT - Mora County  |                          | \$6,983.27  |
| CFT - Mora County  | Finance Authority  |                          | -\$2,485.92 |
|                    |                    | (SARANZ)                 | \$5,939.94  |
|                    |                    | HI LAND                  |             |
|                    |                    |                          |             |



Revenue Period: Sep-2022



TAXATION &

VENUE



**Combined Fuel Tax Distribution Report** 





**Combined Fuel Tax Distribution Report** 





**Combined Fuel Tax Distribution Report** 





Revenue Period: Sep-2022



TAXATION &

VENUE















**Combined Fuel Tax Distribution Report** 





Revenue Period: Sep-2022



TAXATION &

VENUE



Revenue Period: Sep-2022



TAXATION &

VENUE















**Combined Fuel Tax Distribution Report** 

Revenue Period: Sep-2022

### CFT - Rio Arriba County

| Source             | <b>Destination</b>      | Amount      |
|--------------------|-------------------------|-------------|
| Municipal & County | CFT - Rio Arriba County | \$1,675.03  |
| County Road        | CFT - Rio Arriba County | \$17,970.00 |
|                    |                         | \$19,645.03 |
|                    |                         |             |



**Combined Fuel Tax Distribution Report** 

Revenue Period: Sep-2022

### **CFT - Rio Communities**

| Source             | <b>Destination</b>    |