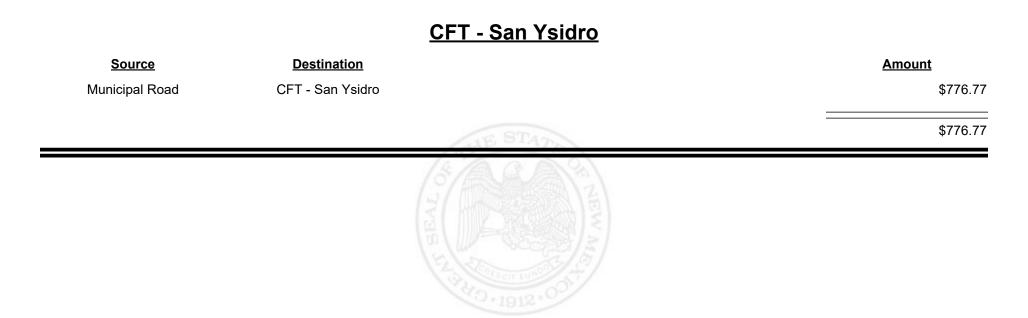

| \$12,820.84 |
| County Road        | CFT - San Juan County |   | \$31,350.73 |
|                    |                       |   | \$44,171.57 |
|                    |                       |   |             |



**Combined Fuel Tax Distribution Report** 

Revenue Period: Sep-2022

### CFT - San Miguel County

| <u>Source</u>      | <b>Destination</b>      |            | Amount      |
|--------------------|-------------------------|------------|-------------|
| Municipal & County | CFT - San Miguel County |            | \$718.58    |
| County Road        | CFT - San Miguel County |            | \$12,955.12 |
|                    |                         | STHE STATE | \$13,673.70 |
|                    |                         | THE REAL   |             |



Revenue Period: Sep-2022



### TAXATION REVENUE NEW MEXICO



**Combined Fuel Tax Distribution Report** 

Revenue Period: Sep-2022

### CFT - Sandoval County

| Source             | <b>Destination</b>    |            | <u>Amount</u> |
|--------------------|-----------------------|------------|---------------|
| Municipal & County | CFT - Sandoval County |            | \$866.54      |
| County Road        | CFT - Sandoval County |            | \$46,081.05   |
|                    |                       | STHE STATE | \$46,947.59   |
|                    |                       |            |               |
|                    |                       |            |               |
|                    |                       |            |               |
|                    |                       |