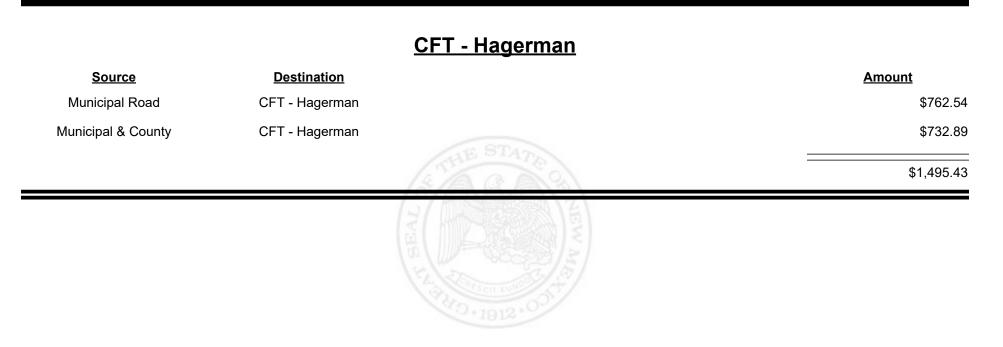

mbined Fuel Tax Distribution Report** 





Revenue Period: Sep-2022



# NEW MEXICO

TAXATION &



Revenue Period: Sep-2022



TAXATION &

VENUE



**Combined Fuel Tax Distribution Report** 





Revenue Period: Sep-2022



TAXATION &

VENUE









**Combined Fuel Tax Distribution Report** 

Revenue Period: Sep-2022

#### CFT - Guadalupe County

| Source             | <b>Destination</b>     | Amoun | <u>ıt</u>   |
|--------------------|------------------------|-------|-------------|
| Municipal & County | CFT - Guadalupe County |       | \$688.69    |
| County Road        | CFT - Guadalupe County | \$    | \$14,211.07 |
|                    |                        | \$    | 614,899.76  |
|                    |                        |       |             |



Revenue Period: Sep-2022



TAXATION REVENUE NEW MEXICO



**Combined Fuel Tax Distribution Report** 

Revenue Period: Sep-2022

#### CFT - Harding County

| Source             | <b>Destination</b>   |