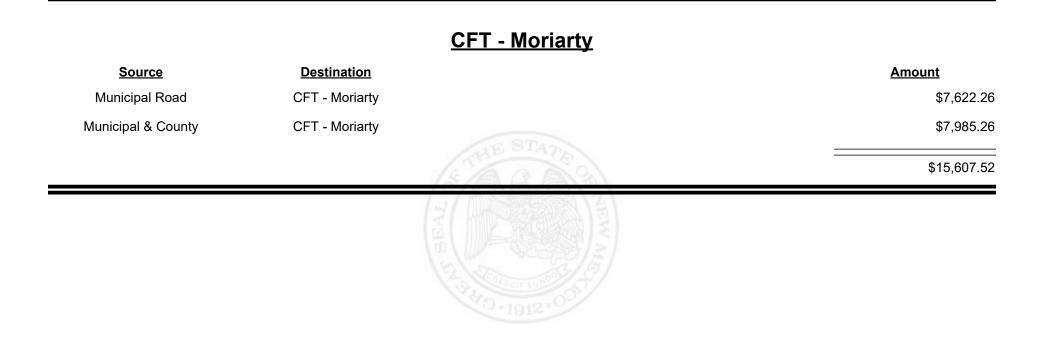

t** 

|                    |                    | <u>CFT - Mora County</u> |             |
|--------------------|--------------------|--------------------------|-------------|
| <u>Source</u>      | <b>Destination</b> |                          | Amount      |
| Municipal & County | CFT - Mora County  |                          | \$1,442.59  |
| County Road        | CFT - Mora County  |                          | \$6,983.27  |
| CFT - Mora County  | Finance Authority  |                          | -\$2,485.92 |
|                    |                    | (SARANZ)                 | \$5,939.94  |
|                    |                    | HI LAND                  |             |
|                    |                    |                          |             |



Revenue Period: Sep-2022



TAXATION &

VENUE



**Combined Fuel Tax Distribution Report** 





**Combined Fuel Tax Distribution Report** 





**Combined Fuel Tax Distribution Report** 





Revenue Period: Sep-2022



TAXATION &

VENUE















**Combined Fuel Tax Distribution Report** 





Revenue Period: Sep-2022



TAXATION &

VENUE



Revenue Period: Sep-2022



TAXATION &

VENUE















**Combined Fuel Tax Distribution Report** 

Revenue Period: Sep-2022

### CFT - Rio Arriba County

| Source             | <b>Destination</b>      | Amount      |
|--------------------|-------------------------|-------------|
| Municipal & County | CFT - Rio Arriba County | \$1,675.03  |
| County Road        | CFT - Rio Arriba County | \$17,970.00 |
|                    |                         | \$19,645.03 |