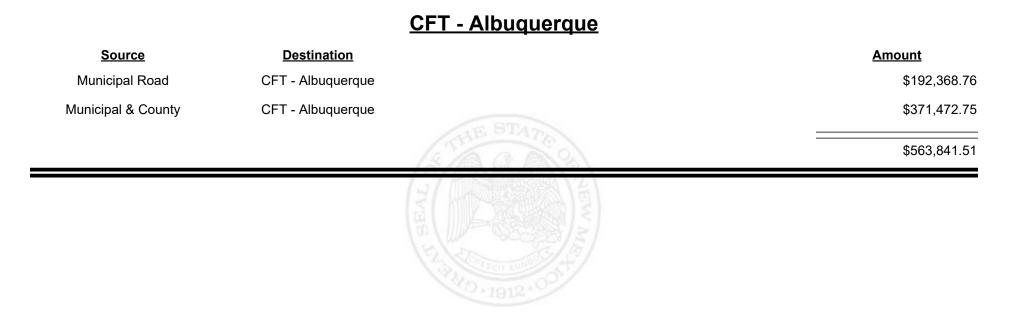

**Combined Fuel Tax Distribution Report** 





Revenue Period: Sep-2022



TAXATION &

VENUE



Revenue Period: Sep-2022



TAXATION &

VENUE



Revenue Period: Sep-2022



## EW MEXICO

TAXATION &

VENUE



Revenue Period: Sep-2022



## TAXATION REVENUE



Revenue Period: Sep-2022



TAXATION REVENUE NEW MEXICO



Revenue Period: Sep-2022



TAXATION &

NUE



**Combined Fuel Tax Distribution Report** 

Revenue Period: Sep-2022

# SourceDestinationMunicipal RoadCFT - Bernalillo CityMunicipal & CountyCFT - Bernalillo City\$59,630.29\$76,338.44



**Combined Fuel Tax Distribution Report** 

Revenue Period: Sep-2022

### <u> CFT - Bernalillo County</u>

| <u>Source</u>      | <b>Destination</b>      | Amou | <u>nt</u>   |
|--------------------|-------------------------|------|-------------|
| Municipal & County | CFT - Bernalillo Co