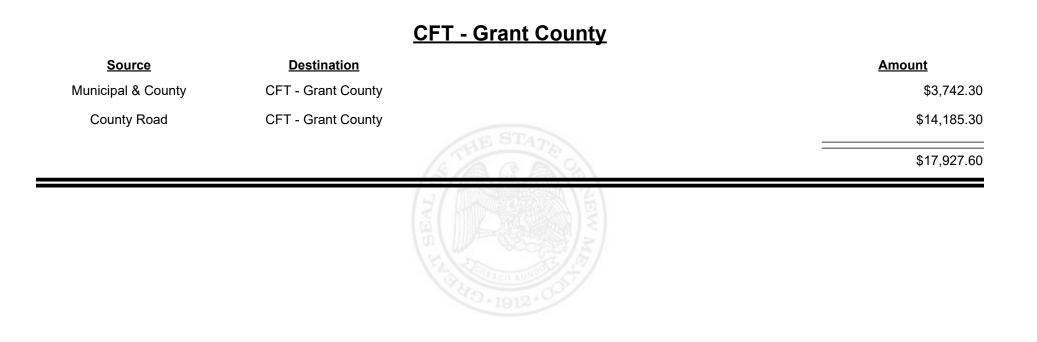

------------|
| Municipal Road     | CFT - Espanola (Rio<br>Arriba&Santa Fe) |                 | \$10,452.38 |
| Municipal & County | CFT - Espanola (Rio<br>Arriba&Santa Fe) |                 | \$12,635.57 |
|                    |                                         | S A Z           | \$23,087.95 |
|                    |                                         | NA NA SCI LUNGO |             |



Revenue Period: Sep-2022



TAXATION &

NUE



Revenue Period: Sep-2022



TAXATION &

VENUE



**Combined Fuel Tax Distribution Report** 



**Combined Fuel Tax Distribution Report** 













**Combined Fuel Tax Distribution Report** 





Revenue Period: Sep-2022



# NEW MEXICO

TAXATION &



Revenue Period: Sep-2022



TAXATION &

VENUE



**Combined Fuel Tax Distribution Report** 





Revenue Period: Sep-2022



TAXATION &

VENUE









**Combined Fuel Tax Distribution Report** 

Revenue Period: Sep-2022

#### CFT - Guadalupe County

| Source             | <b>Destination</b>     | Amoun | <u>ıt</u>   |
|--------------------|------------------------|-------|-------------|
| Municipal & County | CFT - Guadalupe County |       | \$688.69    |
| County Road        | CFT - Guadalupe County | \$    | \$14,211.07 |
|                    |                        | \$    | 614,899.76  |
|                    |                        |       |             |



Revenue Period: Sep-2022



TAXATION REVENUE NEW MEXICO



**Combined Fuel Tax Distribution Report** 

Revenue Period: Sep-2022

#### CFT - Harding County

| Source             | <b>Destination</b>   |