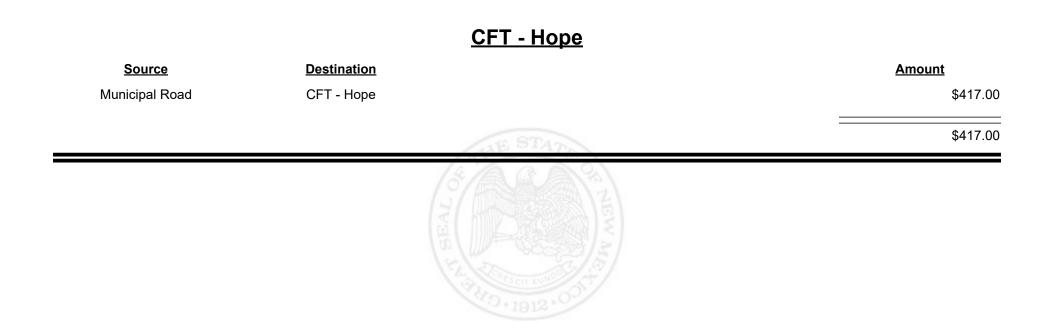

|            |



Revenue Period: Sep-2022



TAXATION &

VENUE



**Combined Fuel Tax Distribution Report** 

Revenue Period: Sep-2022

#### CFT - Hidalgo County

| <u>Source</u>      | <b>Destination</b>   |             | Amount      |
|--------------------|----------------------|-------------|-------------|
| Municipal & County | CFT - Hidalgo County |             | \$2,442.29  |
| County Road        | CFT - Hidalgo County |             | \$9,621.44  |
|                    |                      | A THE STATE | \$12,063.73 |
|                    |                      | TAN WELL    |             |



Revenue Period: Sep-2022



TAXATION &

VENUE

**Combined Fuel Tax Distribution Report** 







Revenue Period: Sep-2022



TAXATION &

VENUE



Revenue Period: Sep-2022



TAXATION &

VENUE



|                    |                    | <u>CFT - Jal</u>