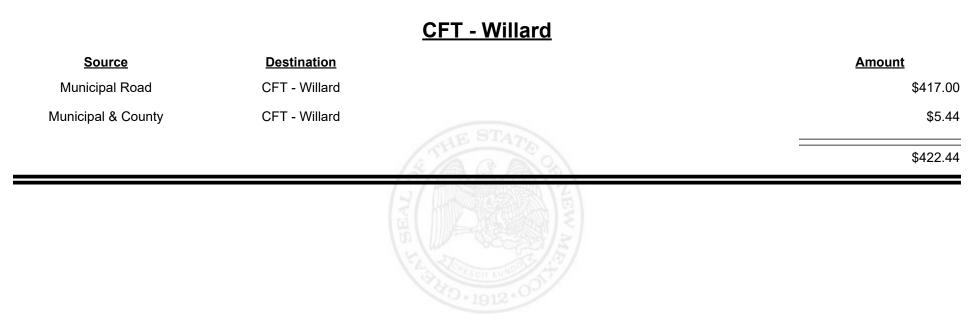

|                       |             | THE REAL       |



Revenue Period: Sep-2022



TAXATION &

VENUE









**Combined Fuel Tax Distribution Report** 



| <u>Source</u>      | <b>Destination</b> |             | <u>Amount</u> |
|--------------------|--------------------|-------------|---------------|
| Municipal Road     | CFT - Wagon Mound  |             | \$1,029.71    |
| Municipal & County | CFT - Wagon Mound  |             | \$1,359.42    |
|                    |                    | A THE STATE | \$2,389.13    |
|                    |                    | HILL NO.    |               |
|                    |                    |             |               |
|                    |                    |             |               |



Revenue Period: Sep-2022



TAXATION &

VENUE



**Combined Fuel Tax Distribution Report** 





Combined Fuel Tax Distribution Report

Revenue Period: Sep-2022

Total: \$2,980,261.82