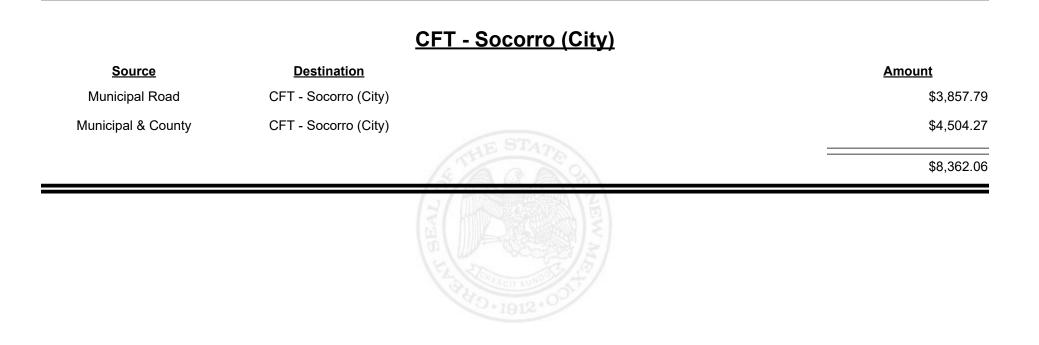

unty |            | \$46,081.05   |
|                    |                       | STHE STATE | \$46,947.59   |
|                    |                       |            |               |
|                    |                       |            |               |
|                    |                       |            |               |
|                    |                       |            |               |









**Combined Fuel Tax Distribution Report** 





**Combined Fuel Tax Distribution Report** 

Revenue Period: Sep-2022

# Source Destination Amount Municipal & County CFT - Santa Fe County \$2,540.18 County Road CFT - Santa Fe County \$34,605.92 \$37,146.10 \$37,146.10









**Combined Fuel Tax Distribution Report** 











**Combined Fuel Tax Distribution Report** 





**Combined Fuel Tax Distribution Report** 



| <u>Source</u>      | <b>Destination</b>   |          | Amount      |
|--------------------|----------------------|----------|-------------|
| Municipal & County | CFT - Socorro County |          | \$2,995.25  |
| County Road        | CFT - Socorro County |          | \$21,491.77 |
|                    |                      | STATE OF | \$24,487.02 |
|                    |                      |          |             |
|                    |                      |          |             |
|                    |                      |          |             |
|                    |                      |          |             |









**Combined Fuel Tax Distribution Report** 





TAXATION &

VENUE

MEXICO





**Combined Fuel Tax Dis