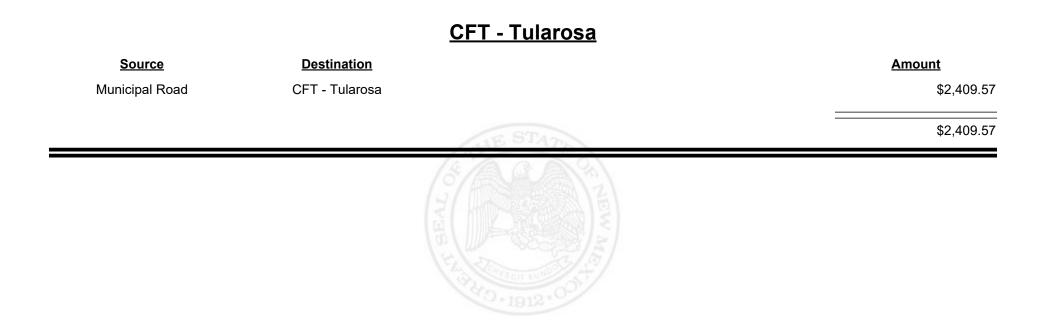

.70 |
|                    |                       |            |             |
|                    |                       |            |             |



**Combined Fuel Tax Distribution Report** 

Revenue Period: Sep-2022

### **CFT - Truth or Consequences**

| <u>Source</u>      | <b>Destination</b>          |           | <u>Amount</u> |
|--------------------|-----------------------------|-----------|---------------|
| Municipal Road     | CFT - Truth or Consequences |           | \$3,129.24    |
| Municipal & County | CFT - Truth or Consequences |           | \$5,452.61    |
|                    |                             | THE STATE | \$8,581.85    |
|                    |                             |           |               |



Revenue Period: Sep-2022



TAXATION &

NUE









**Combined Fuel Tax Distribution Report** 





**Combined Fuel Tax Distribution Report** 

Revenue Period: Sep-2022

### CFT - Valencia County

| Source             | Destination           | Amount      | <u>ition</u>   |
|--------------------|-----------------------|-------------|----------------|
| Municipal & County | CFT - Valencia County | \$1,480.44  | ia County      |
| County Road        | CFT - Valencia County | \$19,335.51 | ia County      |
|                    |                       | \$20,815.95 | STATE OF STATE |
|                    |                       |             | THE REAL       |



Revenue Period: Sep-2022



TAXATION &

VENUE









**Combined Fuel Tax Distribution Report** 



| <u>Source</u>      | <b>Destination</b> |             | <u>Amount</u> |
|--