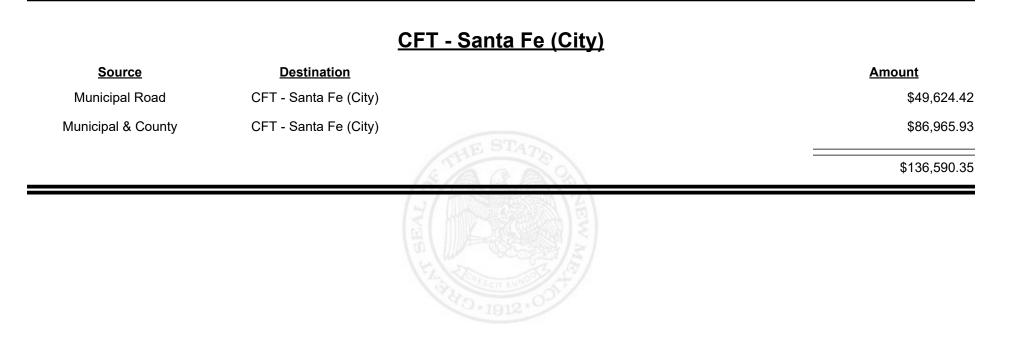

**Combined Fuel Tax Distribution Report** 

**Combined Fuel Tax Distribution Report** 

Revenue Period: Sep-2022