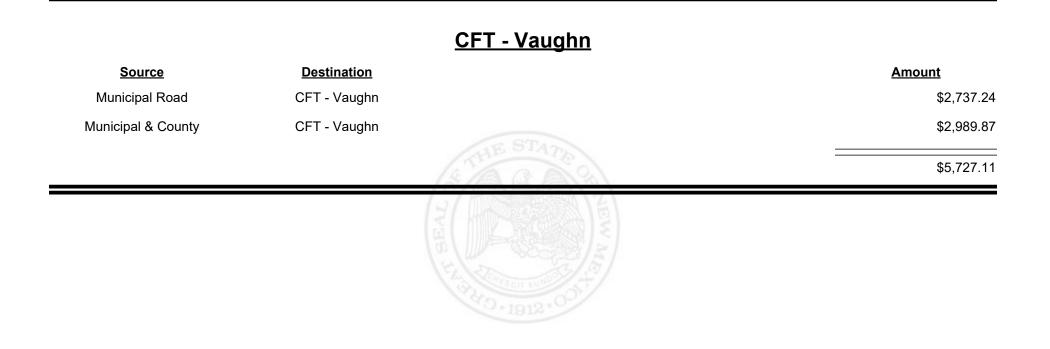

TE | \$8,581.85    |
|                    |                             |           |               |



Revenue Period: Sep-2022



TAXATION &

NUE









**Combined Fuel Tax Distribution Report** 





**Combined Fuel Tax Distribution Report** 

Revenue Period: Sep-2022

### CFT - Valencia County

| Source             | Destination           | Amount      | <u>ition</u>   |
|--------------------|-----------------------|-------------|----------------|
| Municipal & County | CFT - Valencia County | \$1,480.44  | ia County      |
| County Road        | CFT - Valencia County | \$19,335.51 | ia County      |
|                    |                       | \$20,815.95 | STATE OF STATE |
|                    |                       |             | THE REAL       |



Revenue Period: Sep-2022



TAXATION &

VENUE









**Combined Fuel Tax Distribution Report** 



| <u>Source</u>      | <b>Destination</b> |             | <u>Amount</u> |
|--------------------|--------------------|-------------|---------------|
| Municipal Road     | CFT - Wagon Mound  |             | \$1,029.71    |
| Municipal & County | CFT - Wagon Mound  |             | \$1,359.42    |
|                    |                    | A THE STATE | \$2,389.13    |
|                    |                    | HILL NO.    |               |
|                    |                    |             |               |
|                    |                    |             |               |



Revenue Period: Sep-2022



TAXATION &

VENUE



**Combined Fuel Tax Distribution Report** 





Combined Fuel Tax Distribution Re