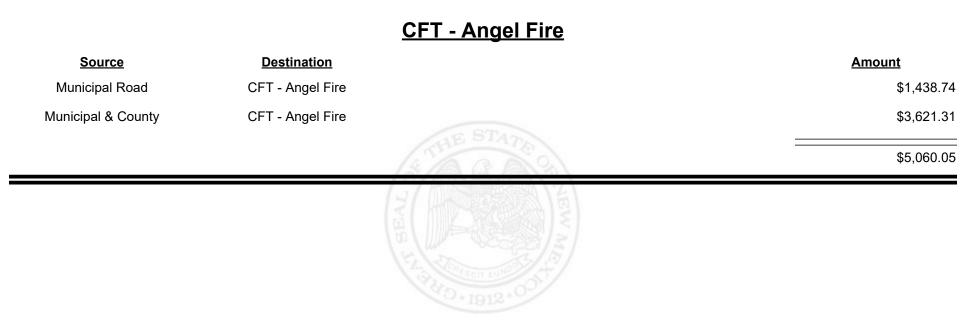

**Combined Fuel Tax Distribution Report** 





Revenue Period: Sep-2022



TAXATION &

VENUE



Revenue Period: Sep-2022



TAXATION &

VENUE



Revenue Period: Sep-2022



## EW MEXICO

TAXATION &

VENUE



Revenue Period: Sep-2022



## TAXATION REVENUE



Revenue Period: Sep-2022



TAXATION REVENUE NEW MEXICO



Revenue Period: Sep-2022



TAXATION &

NUE



**Combined Fuel Tax Distribution Report** 

Revenue Period: Sep-2022

# SourceDestinationMunicipal RoadCFT - Bernalillo CityMunicipal & CountyCFT - Bernalillo City\$59,630.29\$76,338.44



**Combined Fuel Tax Distribution Report** 

Revenue Period: Sep-2022

### <u> CFT - Bernalillo County</u>

| <u>Source</u>      | <b>Destination</b>      | Amou | <u>nt</u>   |
|--------------------|-------------------------|------|-------------|
| Municipal & County | CFT - Bernalillo County |      | \$26,081.75 |
|