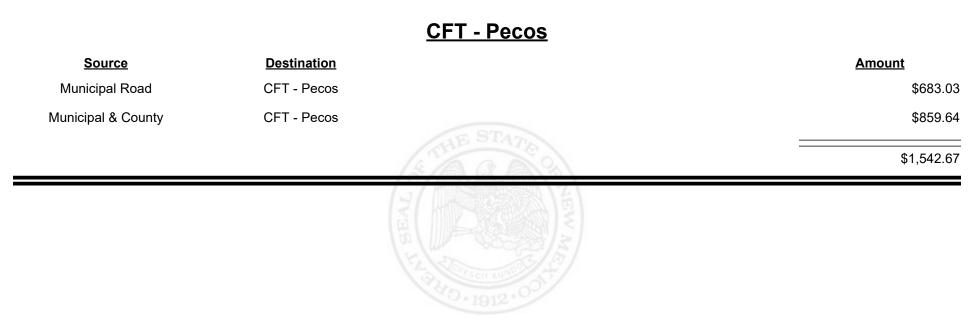

| <b>Destination</b> |                          | Amount      |
| Municipal & County | CFT - Mora County  |                          | \$1,442.59  |
| County Road        | CFT - Mora County  |                          | \$6,983.27  |
| CFT - Mora County  | Finance Authority  |                          | -\$2,485.92 |
|                    |                    | (SARANZ)                 | \$5,939.94  |
|                    |                    | HI LAND                  |             |
|                    |                    |                          |             |



Revenue Period: Sep-2022



TAXATION &

VENUE



**Combined Fuel Tax Distribution Report** 





**Combined Fuel Tax Distribution Report** 





**Combined Fuel Tax Distribution Report** 





Revenue Period: Sep-2022



TAXATION &

VENUE















**Combined Fuel Tax Distribution Report** 





Revenue Period: Sep-2022



TAXATION &

VENUE



Revenue Period: Sep-2022



TAXATION &

VENUE















**Combined Fuel Tax Distribution Report** 

Revenue Period: Sep-2022

### CFT - Rio Arriba County

| Source             | <b>Destination</b>      | Amount      |
|--------------------|-------------------------|-------------|
| Municipal & County | CFT - Rio Arriba County | \$1,675.03  |
| County Road        | CFT - Rio Arriba County | \$17,970.00 |
|                    |                         | \$19,645.03 |
|                    |                         |             |



**Combined Fuel Tax Distribution Report** 

Revenue Period: Sep-2022

### **CFT - Rio Communities**

| Source             | <b>