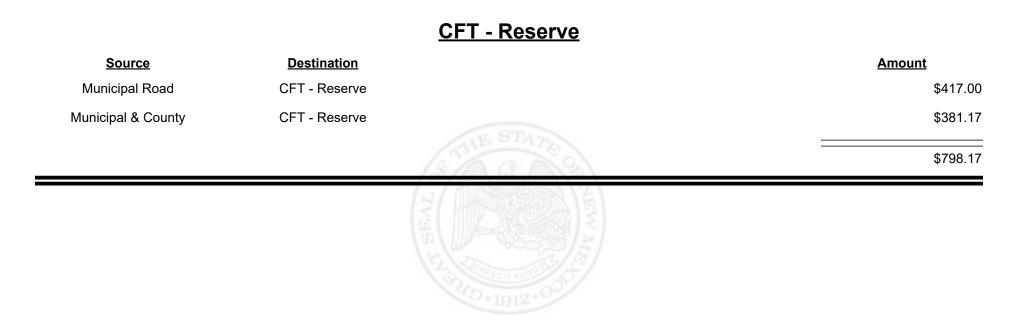

County  |                          | \$6,983.27  |
| CFT - Mora County  | Finance Authority  |                          | -\$2,485.92 |
|                    |                    | (SARANZ)                 | \$5,939.94  |
|                    |                    | HI LAND                  |             |
|                    |                    |                          |             |



Revenue Period: Sep-2022



TAXATION &

VENUE



**Combined Fuel Tax Distribution Report** 





**Combined Fuel Tax Distribution Report** 





**Combined Fuel Tax Distribution Report** 





Revenue Period: Sep-2022



TAXATION &

VENUE















**Combined Fuel Tax Distribution Report** 





Revenue Period: Sep-2022



TAXATION &

VENUE



Revenue Period: Sep-2022



TAXATION &

VENUE















**Combined Fuel Tax Distribution Report** 

Revenue Period: Sep-2022

### CFT - Rio Arriba County

| Source             | <b>Destination</b>      | Amount      |
|--------------------|-------------------------|-------------|
| Municipal & County | CFT - Rio Arriba County | \$1,675.03  |
| County Road        | CFT - Rio Arriba County | \$17,970.00 |
|                    |                         | \$19,645.03 |
|                    |                         |             |



**Combined Fuel Tax Distribution Report** 

Revenue Period: Sep-2022

### **CFT - Rio Communities**

| Source             | <b>Destination</b>    |            | <u>Amount</u> |
|--------------------|-----------------------|------------|---------------|
| Municipal Road     | CFT - Rio Communities |            | \