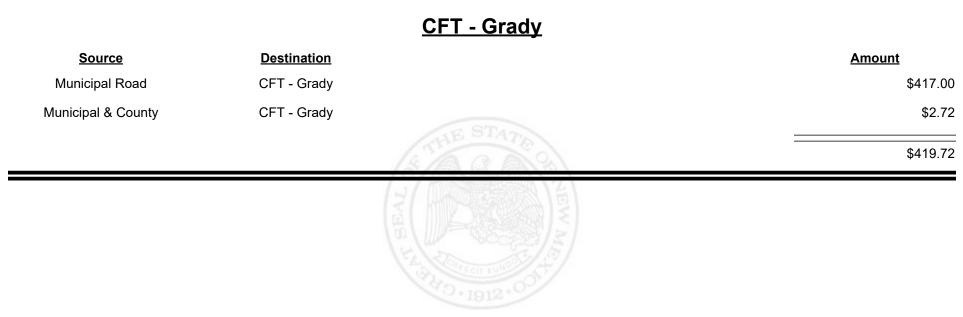

-----|-----------------------------------------|-----------------|-------------|
| Municipal Road     | CFT - Espanola (Rio<br>Arriba&Santa Fe) |                 | \$10,452.38 |
| Municipal & County | CFT - Espanola (Rio<br>Arriba&Santa Fe) |                 | \$12,635.57 |
|                    |                                         | S A Z           | \$23,087.95 |
|                    |                                         | NA NA SCI LUNGO |             |



Revenue Period: Sep-2022



TAXATION &

NUE



Revenue Period: Sep-2022



TAXATION &

VENUE



**Combined Fuel Tax Distribution Report** 



**Combined Fuel Tax Distribution Report** 













**Combined Fuel Tax Distribution Report** 





Revenue Period: Sep-2022



# NEW MEXICO

TAXATION &



Revenue Period: Sep-2022



TAXATION &

VENUE



**Combined Fuel Tax Distribution Report** 





Revenue Period: Sep-2022



TAXATION &

VENUE









**Combined Fuel Tax Distribution Report** 

Revenue Period: Sep-2022

#### CFT - Guadalupe County

| Source             | <b>Destination</b>     | Amoun | <u>ıt</u>   |
|--------------------|------------------------|-------|-------------|
| Municipal & County | CFT - Guadalupe County |       | \$688.69    |
| County Road        | CFT - Guadalupe County | \$    | \$14,211.07 |
|                    |                        | \$    | 614,899.76  |
|                    |                        |       |             |



Revenue Period: Sep-2022



TAXATION REVENUE NEW MEXICO



**Combined Fuel Tax Distribution Report** 

Revenue Period: Sep-2022

#### CFT - Harding Coun