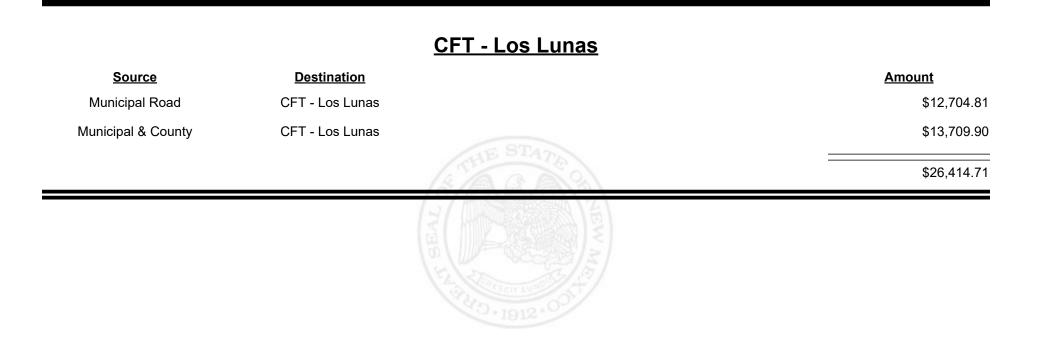

|
|                    |                      |            |               |



Revenue Period: Sep-2022



TAXATION &

VENUE



TAXATION &

NUE

MEXICO





**Combined Fuel Tax Distribution Report** 

Revenue Period: Sep-2022

### CFT - Los Alamos City/County

| <u>Source</u>      | <b>Destination</b>              | Amount      |
|--------------------|---------------------------------|-------------|
| Municipal Road     | CFT - Los Alamos<br>City/County | \$3,023.93  |
| Municipal & County | CFT - Los Alamos<br>City/County | \$9,668.77  |
| County Road        | CFT - Los Alamos<br>City/County | \$2,317.55  |
|                    |                                 | \$15,010.25 |
|                    |                                 | 1 E  <br>3  |



TAXATION &

NUE

MEXICO





**Combined Fuel Tax Distribution Report** 

Revenue Period: Sep-2022

### CFT - Los Ranchos de Alb.

| Source         | Destination               |             | Amount   |
|----------------|---------------------------|-------------|----------|
| Municipal Road | CFT - Los Ranchos de Alb. |             | \$417.00 |
|                |                           | AE STATE    | \$417.00 |
|                | CHI SEAL OF               | 20-1912-001 |          |



Revenue Period: Sep-2022



TAXATION &

VENUE



TAXATION &

VENUE

MEXICO





**Combined Fuel Tax Distribution Report** 

|                    |                    | <u> CFT - Luna County</u> |              |
|--------------------|--------------------|---------------------------|--------------|
| <u>Source</u>      | <b>Destinat