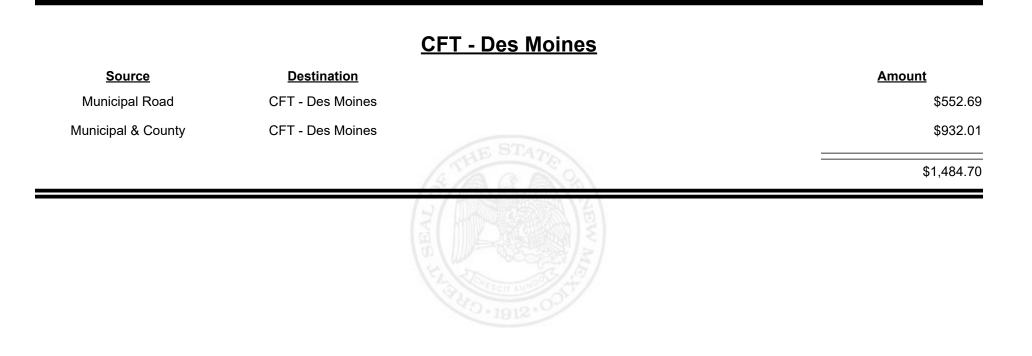

Revenue Period: Sep-2022

TAXATION &

VENUE

Revenue Period: Sep-2022

TAXATION &

VENUE

**Combined Fuel Tax Distribution Report** 

| <u>Source</u>      | <b>Destination</b>   | Amount |         |
|--------------------|----------------------|--------|---------|
| Municipal & County | CFT - De Baca County | \$     | \$38.69 |
| County Road        | CFT - De Baca County | \$10,9 | 988.57  |
|                    |                      | \$11,0 | 027.26  |
|                    |                      |        |         |
|                    |                      |        |         |
|                    |                      |        |         |

Revenue Period: Sep-2022

TAXATION REVENUE NEW MEXICO

TAXATION &

NUE

MEXICO

Revenue Period: Sep-2022

TAXATION &

VENUE

**Combined Fuel Tax Distribution Report** 

Revenue Period: Sep-2022