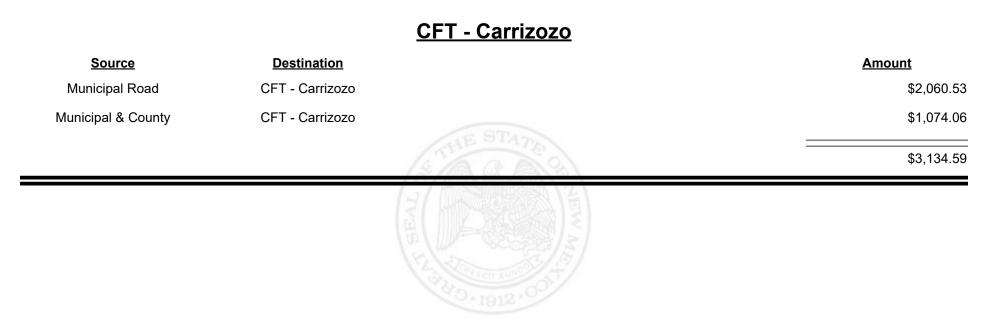

## **Source Destination** Amount Municipal & County CFT - Chaves County \$143.96 County Road CFT - Chaves County \$30,108.86 \$30,252.82

#### CFT - Chaves County

**Combined Fuel Tax Distribution Report** 

Revenue Period: Sep-2022