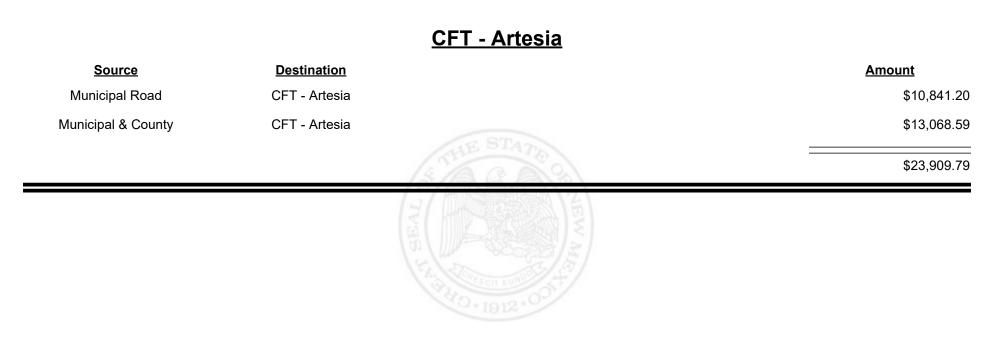

**Combined Fuel Tax Distribution Report** 





Revenue Period: Sep-2022



TAXATION &

VENUE



Revenue Period: Sep-2022



TAXATION &

VENUE



Revenue Period: Sep-2022



## EW MEXICO

TAXATION &

VENUE



Revenue Period: Sep-2022



## TAXATION REVENUE



Revenue Period: Sep-2022



TAXATION REVENUE NEW MEXICO



Revenue Period: Sep-2022



TAXATION &

NUE



**Combined Fuel Tax Distribution Report** 

Revenue Period: Sep-2022

# SourceDestinationMunicipal RoadCFT - Bernalillo CityMunicipal & CountyCFT - Bernalillo City\$59,630.29\$76,338.44



**Combined Fuel Tax Distribution Report** 

Revenue Period: Sep-2022

### <u> CFT - Bernalillo County</u>

| <u>Source</u>      | <b>Destination</b>      | Amou | <u>nt</u>   |
|--------------------|-------------------------|------|-------------|
| Municipal & County | CFT - Bernalillo County |      | \$26,081.75 |
| County Road        | CFT - Bernalillo County | \$   | 127,089.35  |
|                    |