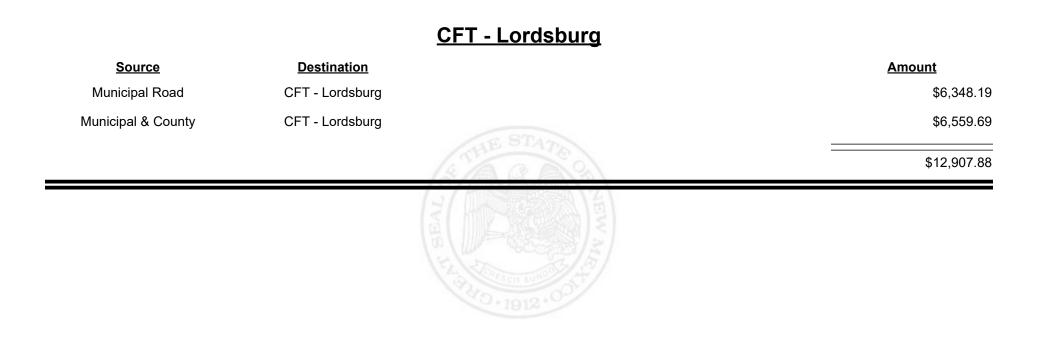

od: Sep-2022

### <u> CFT - Lincoln County</u>

| Source             | <b>Destination</b>   |            | <u>Amount</u> |
|--------------------|----------------------|------------|---------------|
| Municipal & County | CFT - Lincoln County |            | \$4,913.09    |
| County Road        | CFT - Lincoln County |            | \$14,812.99   |
|                    |                      | STHE STATE | \$19,726.08   |
|                    |                      |            |               |
|                    |                      |            |               |
|                    |                      |            |               |
|                    |                      |            |               |



Revenue Period: Sep-2022



TAXATION &

VENUE



TAXATION &

NUE

MEXICO





**Combined Fuel Tax Distribution Report** 

Revenue Period: Sep-2022

### CFT - Los Alamos City/County

| <u>Source</u>      | <b>Destination</b>              | Amount      |
|--------------------|---------------------------------|-------------|
| Municipal Road     | CFT - Los Alamos<br>City/County | \$3,023.93  |
| Municipal & County | CFT - Los Alamos<br>City/County | \$9,668.77  |
| County Road        | CFT - Los Alamos<br>City/County | \$2,317.55  |
|                    |                                 | \$15,010.25 |
|                    |                                 | 1 E  <br>3  |



TAXATION &

NUE

MEXICO





**Combined Fuel Tax Distribution Report** 

Revenue Period: Sep-2022

### CFT - Los Ranchos de Alb.

| Source         | Destination               |             | A