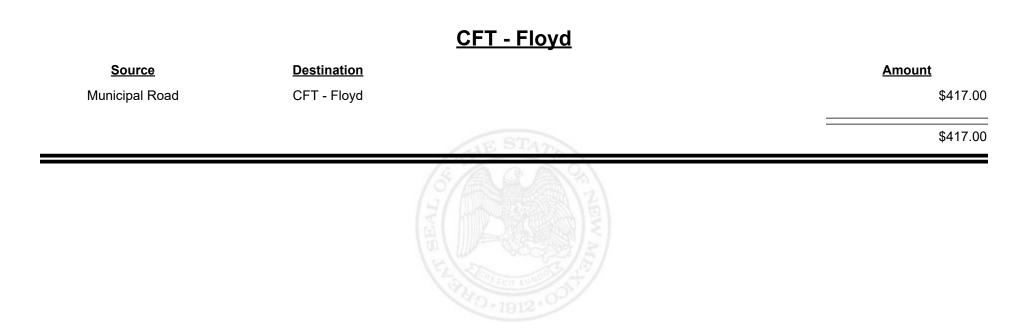

anola (Rio Arriba&Santa Fe)

| <u>Source</u>      | <b>Destination</b>                      |                 | Amount      |
|--------------------|-----------------------------------------|-----------------|-------------|
| Municipal Road     | CFT - Espanola (Rio<br>Arriba&Santa Fe) |                 | \$10,452.38 |
| Municipal & County | CFT - Espanola (Rio<br>Arriba&Santa Fe) |                 | \$12,635.57 |
|                    |                                         | S A Z           | \$23,087.95 |
|                    |                                         | NA NA SCI LUNGO |             |



Revenue Period: Sep-2022



TAXATION &

NUE



Revenue Period: Sep-2022



TAXATION &

VENUE



**Combined Fuel Tax Distribution Report** 



**Combined Fuel Tax Distribution Report** 













**Combined Fuel Tax Distribution Report** 





Revenue Period: Sep-2022



# NEW MEXICO

TAXATION &



Revenue Period: Sep-2022



TAXATION &

VENUE



**Combined Fuel Tax Distribution Report** 





Revenue Period: Sep-2022



TAXATION &

VENUE









**Combined Fuel Tax Distribution Report** 

Revenue Period: Sep-2022

#### CFT - Guadalupe County

| Source             | <b>Destination</b>     | Amoun | <u>ıt</u>   |
|--------------------|------------------------|-------|-------------|
| Municipal & County | CFT - Guadalupe County |       | \$688.69    |
| County Road        | CFT - Guadalupe County | \$    | \$14,211.07 |
|                    |                        | \$    | 614,899.76  |
|                    |                        |       |             |



Revenue Pe