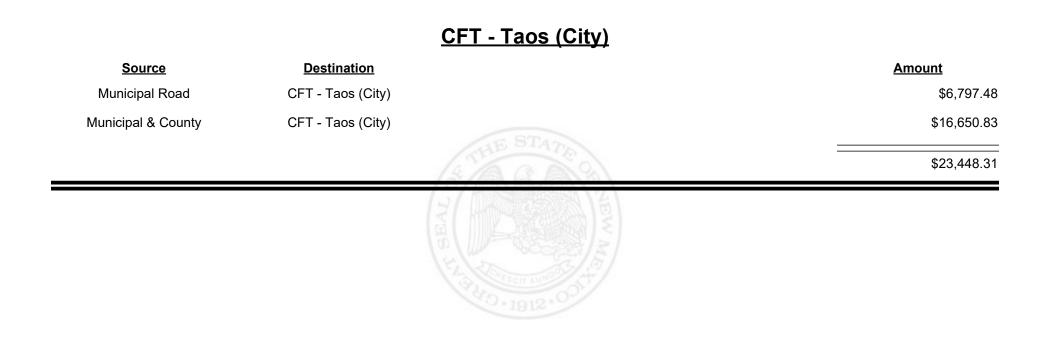

**Combined Fuel Tax Distribution Report** 

TAXATION &

VENUE

MEXICO

**Combined Fuel Tax Distribution Report** 

**Combined Fuel Tax Distribution Report** 

Revenue Period: Sep-2022

### CFT - Taos Ski Valley **Source Destination Amount** Municipal Road CFT - Taos Ski Valley \$417.00 **Municipal & County** CFT - Taos Ski Valley \$27.48 \$444.48

Revenue Period: Sep-2022

TAXATION &

VENUE