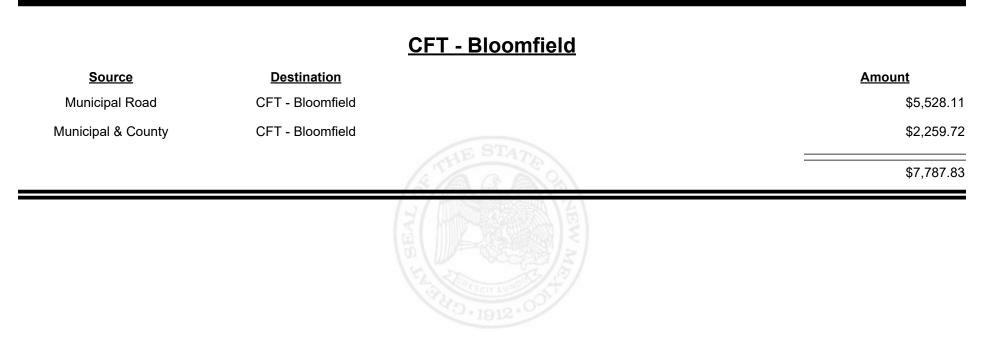

Revenue Period: Sep-2022

TAXATION REVENUE NEW MEXICO

**Combined Fuel Tax Distribution Report** 

| <u>Source</u>      | <b>Destination</b> |                   | Amount     |
|--------------------|--------------------|-------------------|------------|
| Municipal Road     | CFT - Bosque Farms |                   | \$1,254.27 |
| Municipal & County | CFT - Bosque Farms |                   | \$23.17    |
|                    |                    | STATE OF          | \$1,277.44 |
|                    |                    | THE STITLE STITLE |            |
|                    |                    |                   |            |