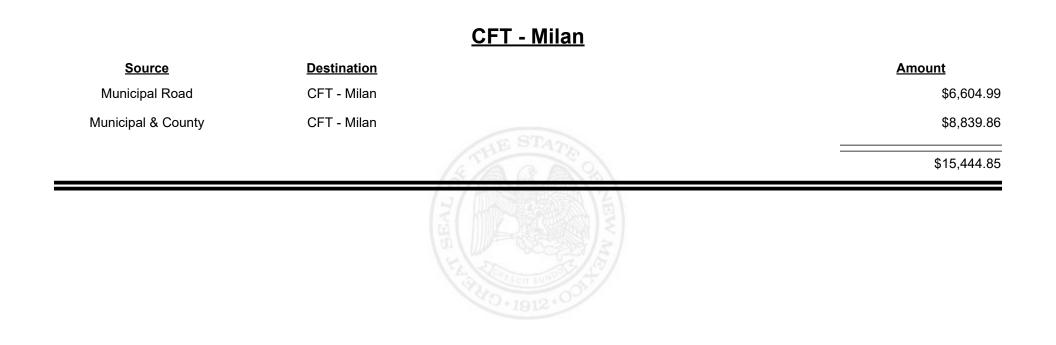

<u>CFT - McKinley County</u>**

| Source             | <b>Destination</b>    |            | <u>Amount</u> |
|--------------------|-----------------------|------------|---------------|
| Municipal & County | CFT - McKinley County |            | \$48,385.73   |
| County Road        | CFT - McKinley County |            | \$23,163.12   |
|                    |                       | STHE STATE | \$71,548.85   |
|                    |                       |            |               |
|                    |                       |            |               |
|                    |                       |            |               |
|                    |                       |            |               |



Revenue Period: Sep-2022



TAXATION &

VENUE









Revenue Period: Sep-2022



TAXATION &

VENUE



**Combined Fuel Tax Distribution Report** 

|                    |                    | <u>CFT - Mora County</u> |             |
|--------------------|--------------------|--------------------------|-------------|
| <u>Source</u>      | <b>Destination</b> |                          | Amount      |
| Municipal & County | CFT - Mora County  |                          | \$1,442.59  |
| County Road        | CFT - Mora County  |                          | \$6,983.27  |
| CFT - Mora County  | Finance Authority  |                          | -\$2,485.92 |
|                    |                    | (SARANZ)                 | \$5,939.94  |
|                    |                    | HI LAND                  |             |
|                    |                    |