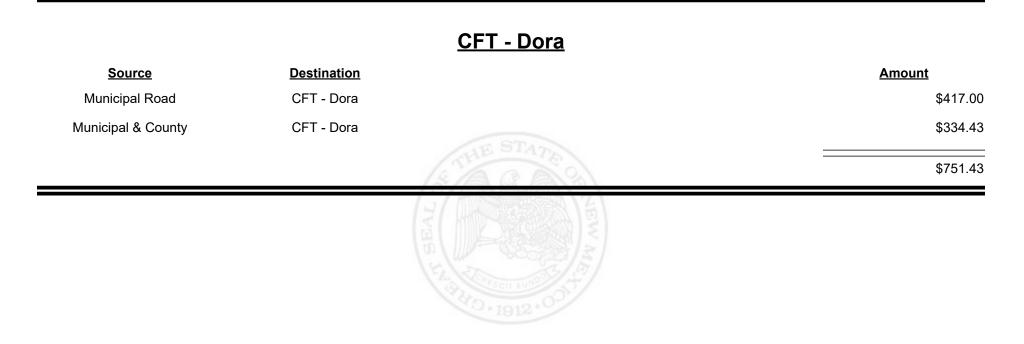

Revenue Period: Sep-2022

TAXATION REVENUE NEW MEXICO

TAXATION &

NUE

MEXICO

Revenue Period: Sep-2022

TAXATION &

VENUE

**Combined Fuel Tax Distribution Report** 

Revenue Period: Sep-2022

#### CFT - Dona Ana County

| Source             | <b>Destination</b>    | Amount      |
|--------------------|-----------------------|-------------|
| Municipal & County | CFT - Dona Ana County | \$5,557.25  |
| County Road        | CFT - Dona Ana County | \$55,662.33 |
|                    |                       | \$61,219.58 |
|                    |                       |             |