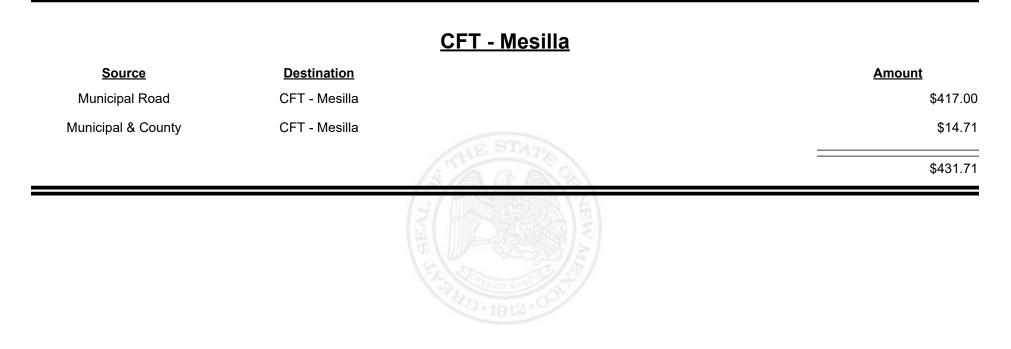

Revenue Period: Sep-2022

### **<u>CFT - McKinley County</u>**

| Source             | <b>Destination</b>    |            | <u>Amount</u> |
|--------------------|-----------------------|------------|---------------|
| Municipal & County | CFT - McKinley County |            | \$48,385.73   |
| County Road        | CFT - McKinley County |            | \$23,163.12   |
|                    |                       | STHE STATE | \$71,548.85   |
|                    |                       |            |               |
|                    |                       |            |               |
|                    |                       |            |               |
|                    |                       |            |               |



Revenue Period: Sep-2022



TAXATION &

VENUE









Revenue Period: Sep-2022



TAXATION &

VENUE



**Combined Fuel Tax Distribution Report** 

|                    |                    | <u>CFT - Mora County</u> |             |
|--------------------|--------------------|--------------------------|-------------|
| <u>Source</u>      | <b>Destination</b> |                          | Amount      |
| Municipal & County | CFT - Mora County  |                          | \$1,442.59  |
| County Road        | CFT - Mora County  |                          | \$6,983.27  |
| CFT - Mora County  | Finance Authority  |                          | -\$2,485.92 |
|                    |                    | (SARANZ)                 | \$5,939.94  |
|                    |                    | HI LAND                  |             |
|