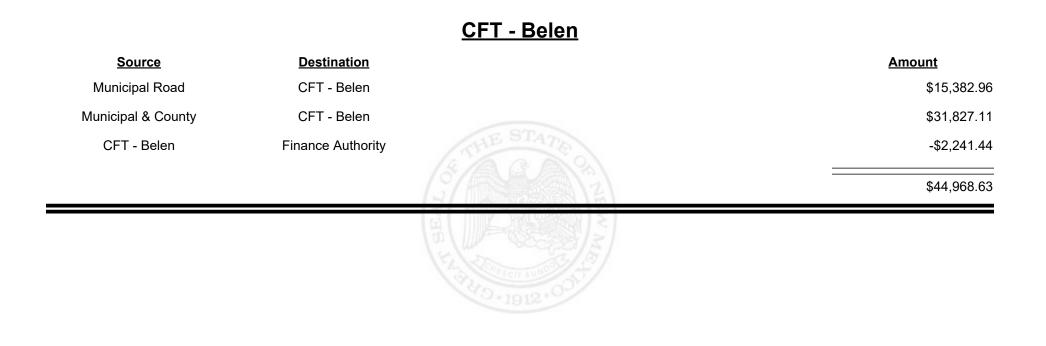

# SourceDestinationMunicipal RoadCFT - Bernalillo CityMunicipal & CountyCFT - Bernalillo City\$59,630.29\$76,338.44

**Combined Fuel Tax Distribution Report** 

Revenue Period: Sep-2022