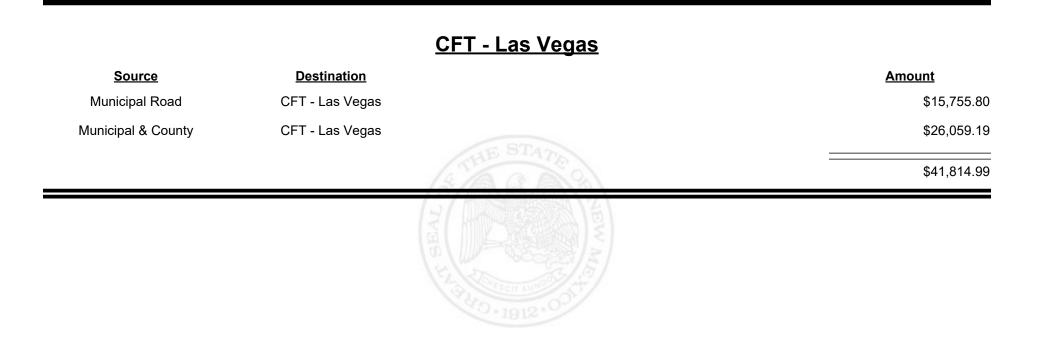

| \$417.00 |
|                |                     | THE REAL PROPERTY AND A DESCRIPTION OF THE REAL PROPERTY |          |



Revenue Period: Sep-2022



TAXATION &

VENUE









Revenue Period: Sep-2022



TAXATION REVENUE



Revenue Period: Sep-2022



TAXATION &

VENUE









**Combined Fuel Tax Distribution Report** 

Revenue Period: Sep-2022

### <u> CFT - Lincoln County</u>

| Source             | <b>Destination</b>   |            | <u>Amount</u> |
|--------------------|----------------------|------------|---------------|
| Municipal & County | CFT - Lincoln County |            | \$4,913.09    |
| County Road        | CFT - Lincoln County |            | \$14,812.99   |
|                    |                      | STHE STATE | \$19,726.08   |
|                    |                      |            |               |
|                    |                      |            |               |
|                    |                      |            |               |
|                    |                      |            |