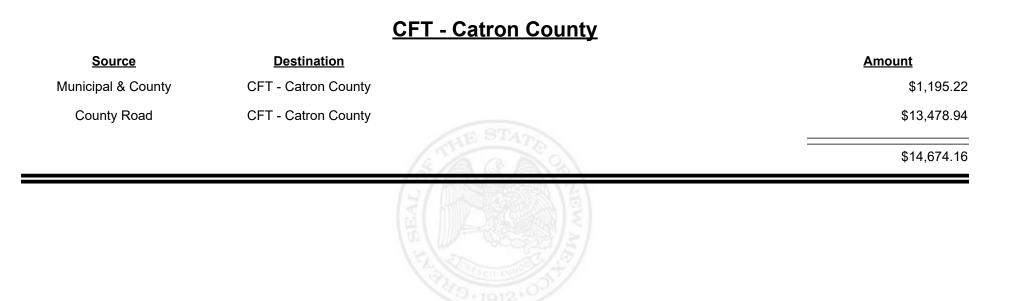

#### CFT - Cibola County **Source Amount Destination** Municipal & County CFT - Cibola County \$2,072.75 County Road CFT - Cibola County \$12,443.46 \$14,516.21

Revenue Period: Sep-2022

TAXATION &

VENUE

Revenue Period: Sep-2022