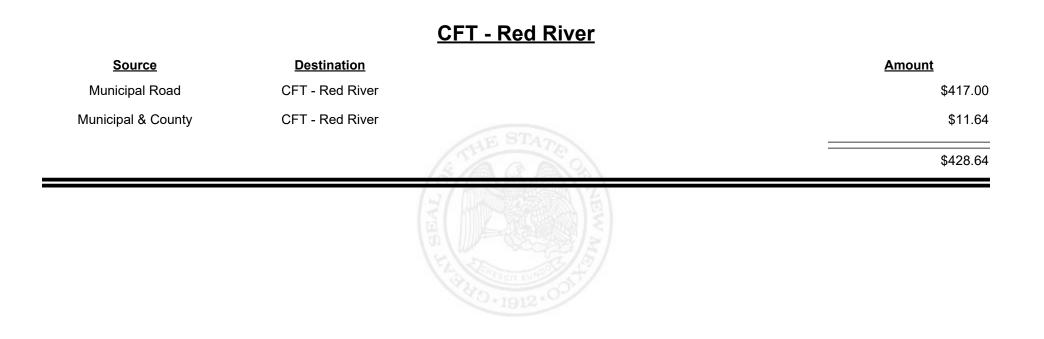

Mora County  |                          | \$6,983.27  |
| CFT - Mora County  | Finance Authority  |                          | -\$2,485.92 |
|                    |                    | (SARANZ)                 | \$5,939.94  |
|                    |                    | HI LAND                  |             |
|                    |                    |                          |             |



Revenue Period: Sep-2022



TAXATION &

VENUE



**Combined Fuel Tax Distribution Report** 





**Combined Fuel Tax Distribution Report** 





**Combined Fuel Tax Distribution Report** 





Revenue Period: Sep-2022



TAXATION &

VENUE















**Combined Fuel Tax Distribution Report** 





Revenue Period: Sep-2022



TAXATION &

VENUE



Revenue Period: Sep-2022



TAXATION &

VENUE















**Combined Fuel Tax Distribution Report** 

Revenue Period: Sep-2022

### CFT - Rio Arriba County

| Source             | <b>Destination</b>      | Amount      |
|--------------------|-------------------------|-------------|
| Municipal & County | CFT - Rio Arriba County | \$1,675.03  |
| County Road        | CFT - Rio Arriba County | \$17,970.00 |
|                    |                         | \$19,645.03 |
|                    |                         |             |



**Combined Fuel Tax Distribution Report** 

Revenue Period: Sep-2022

### **CFT - Rio Communities**

| Source             | <b>Destination</b>    |            | <u>Amount</u> |
|--------------------|-----------------------|------------|---------------|
| Municipal Road     | CFT - Rio Communities |