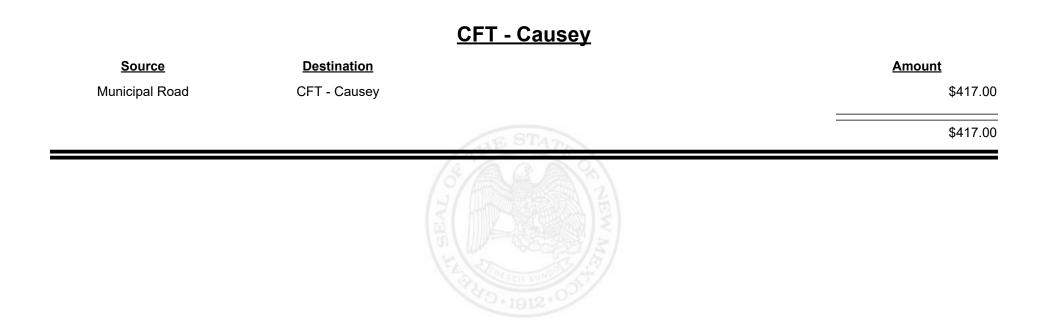

# SourceDestinationMunicipal RoadCFT - Bernalillo CityMunicipal & CountyCFT - Bernalillo City\$59,630.29\$76,338.44

**Combined Fuel Tax Distribution Report** 

Revenue Period: Sep-2022