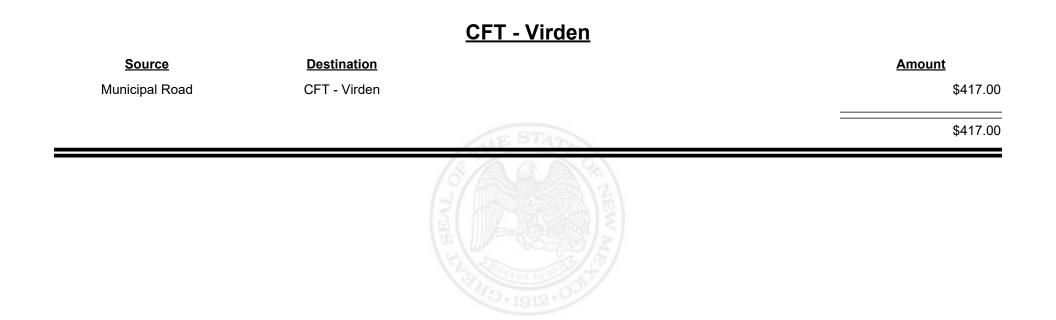

|                             |           |               |



Revenue Period: Sep-2022



TAXATION &

NUE









**Combined Fuel Tax Distribution Report** 





**Combined Fuel Tax Distribution Report** 

Revenue Period: Sep-2022

### CFT - Valencia County

| Source             | Destination           | Amount      | <u>ition</u>   |
|--------------------|-----------------------|-------------|----------------|
| Municipal & County | CFT - Valencia County | \$1,480.44  | ia County      |
| County Road        | CFT - Valencia County | \$19,335.51 | ia County      |
|                    |                       | \$20,815.95 | STATE OF STATE |
|                    |                       |             | THE REAL       |



Revenue Period: Sep-2022



TAXATION &

VENUE









**Combined Fuel Tax Distribution Report** 



| <u>Source</u>      | <b>Destination</b> |             | <u>Amount</u> |
|--------------------|--------------------|-------------|---------------|
| Municipal Road     | CFT - Wagon Mound  |             | \$1,029.71    |
| Municipal & County | CFT - Wagon Mound  |             | \$1,359.42    |
|                    |                    | A THE STATE | \$2,389.13    |
|                    |                    | HILL NO.    |               |
|                    |                    |             |               |
|                    |                    |             |               |



Revenue Period: Sep-2022



TAXATION &

VENUE



**Combined Fuel Tax Distribution Report** 





Combined Fuel Tax Distribution Report

Revenue Period: S