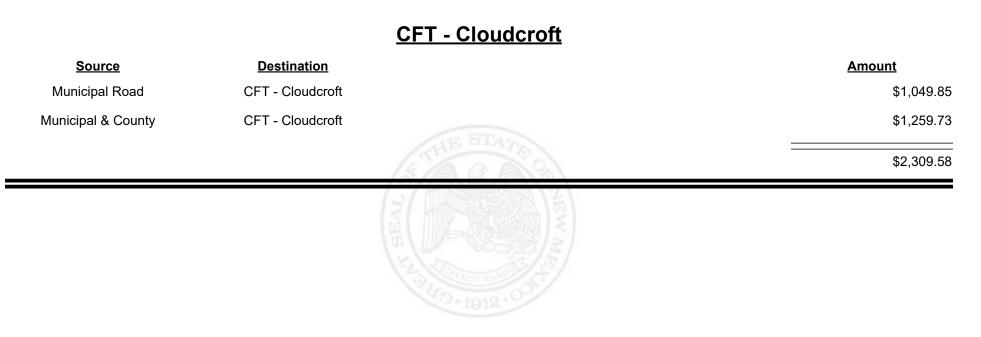

Revenue Period: Sep-2022

TAXATION REVENUE NEW MEXICO

**Combined Fuel Tax Distribution Report** 

| <u>Source</u>      | <b>Destination</b> |                   | Amount     |
|--------------------|--------------------|-------------------|------------|
| Municipal Road     | CFT - Bosque Farms |                   | \$1,254.27 |
| Municipal & County | CFT - Bosque Farms |                   | \$23.17    |
|                    |                    | STATE OF          | \$1,277.44 |
|                    |                    | THE STITLE STITLE |            |
|                    |                    |                   |            |