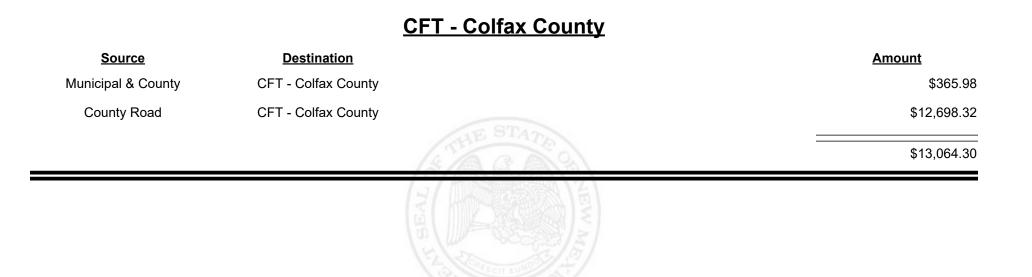

#### CFT - Cibola County **Source Amount Destination** Municipal & County CFT - Cibola County \$2,072.75 County Road CFT - Cibola County \$12,443.46 \$14,516.21

Revenue Period: Sep-2022

TAXATION &

VENUE

Revenue Period: Sep-2022