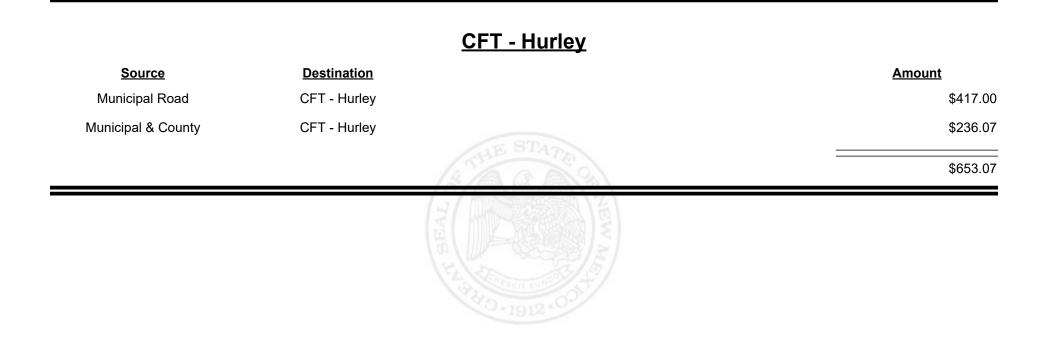

|            |



Revenue Period: Sep-2022



TAXATION &

VENUE



**Combined Fuel Tax Distribution Report** 

Revenue Period: Sep-2022

#### CFT - Hidalgo County

| <u>Source</u>      | <b>Destination</b>   |             | Amount      |
|--------------------|----------------------|-------------|-------------|
| Municipal & County | CFT - Hidalgo County |             | \$2,442.29  |
| County Road        | CFT - Hidalgo County |             | \$9,621.44  |
|                    |                      | A THE STATE | \$12,063.73 |
|                    |                      | TAN WELL    |             |



Revenue Period: Sep-2022



TAXATION &

VENUE

**Combined Fuel Tax Distribution Report** 







Revenue Period: Sep-2022



TAXATION &

VENUE



Revenue Period: Sep-2022



TAXATION &

VENUE



|                    |                    | <u>CFT - Jal</u>