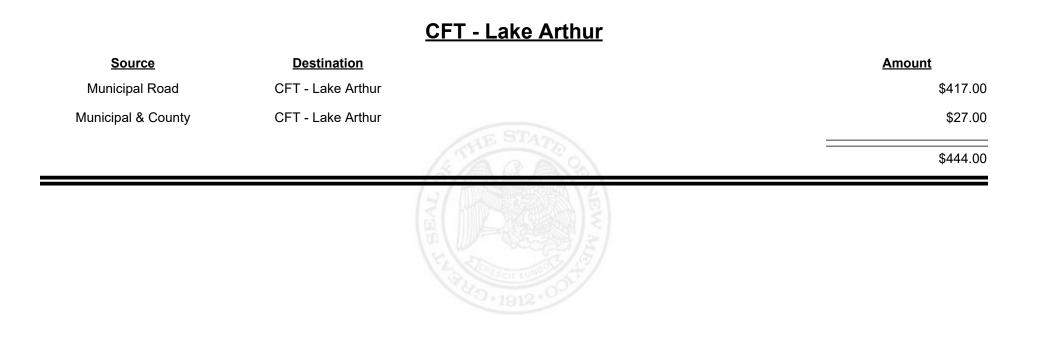

| \$417.00 |
|                |                     | THE REAL PROPERTY AND A DESCRIPTION OF THE REAL PROPERTY |          |



Revenue Period: Sep-2022



TAXATION &

VENUE









Revenue Period: Sep-2022



TAXATION REVENUE



Revenue Period: Sep-2022



TAXATION &

VENUE









**Combined Fuel Tax Distribution Report** 

Revenue Period: Sep-2022

### <u> CFT - Lincoln County</u>

| Source             | <b>Destination</b>   |            | <u>Amount</u> |
|--------------------|----------------------|------------|---------------|
| Municipal & County | CFT - Lincoln County |            | \$4,913.09    |
| County Road        | CFT - Lincoln County |            | \$14,812.99   |
|                    |                      | STHE STATE | \$19,726.08   |
|                    |                      |            |               |
|                    |                      |            |               |
|                    |                      |            |