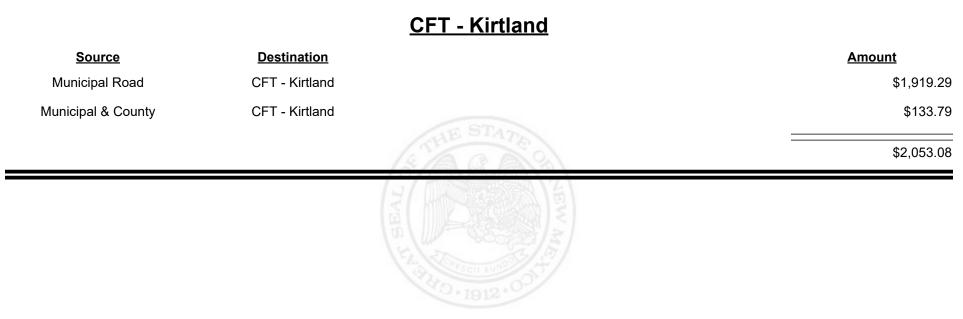

| \$417.00 |
|                |                     | THE REAL PROPERTY AND A DESCRIPTION OF THE REAL PROPERTY |          |



Revenue Period: Sep-2022



TAXATION &

VENUE









Revenue Period: Sep-2022



TAXATION REVENUE



Revenue Period: Sep-2022



TAXATION &

VENUE









**Combined Fuel Tax Distribution Report** 

Revenue Period: Sep-2022

### <u> CFT - Lincoln County</u>

| Source             | <b>Destination</b>   |            | <u>Amount</u> |
|--------------------|----------------------|------------|---------------|
| Municipal & County | CFT - Lincoln County |            | \$4,913.09    |
| County Road        | CFT - Lincoln County |            | \$14,812.99   |
|                    |                      | STHE STATE | \$19,726.08   |
|                    |                      |            |               |
|                    |                      |            |               |
|                    |