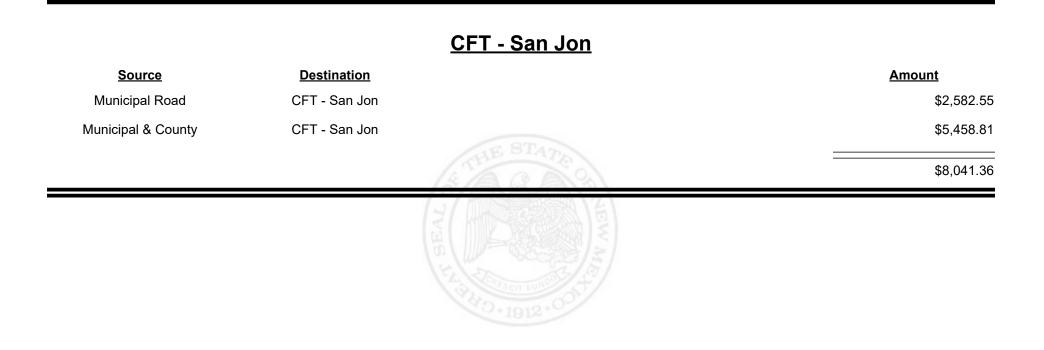

Revenue Period: Sep-2022

TAXATION &

VENUE

**Combined Fuel Tax Distribution Report** 

Revenue Period: Sep-2022