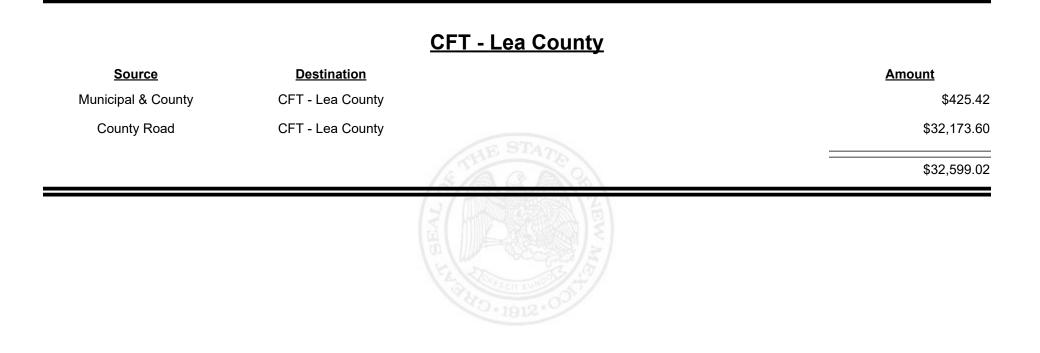

| \$417.00 |
|                |                     | THE REAL PROPERTY AND A DESCRIPTION OF THE REAL PROPERTY |          |



Revenue Period: Sep-2022



TAXATION &

VENUE









Revenue Period: Sep-2022



TAXATION REVENUE



Revenue Period: Sep-2022



TAXATION &

VENUE









**Combined Fuel Tax Distribution Report** 

Revenue Period: Sep-2022

### <u> CFT - Lincoln County</u>

| Source             | <b>Destination</b>   |            | <u>Amount</u> |
|--------------------|----------------------|------------|---------------|
| Municipal & County | CFT - Lincoln County |            | \$4,913.09    |
| County Road        | CFT - Lincoln County |            | \$14,812.99   |
|                    |                      | STHE STATE | \$19,726.08   |
|                    |                      |            |               |
|                    |                      |            |               |
|                    |                      |            |               |
|                    |                      |            |               |



Revenue Peri