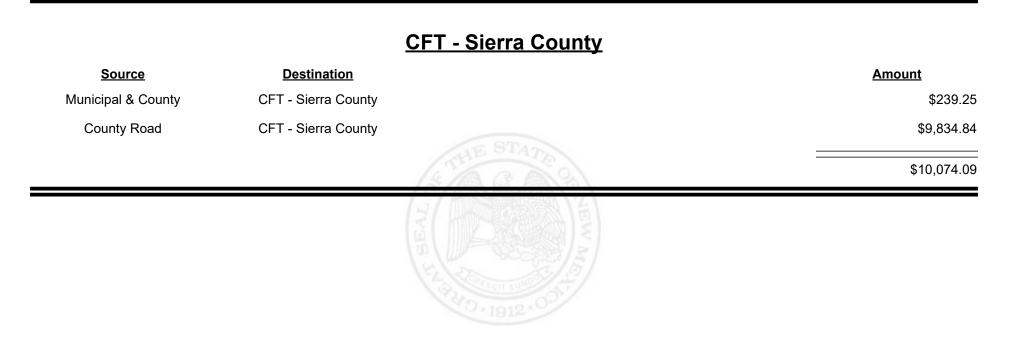

### TAXATION REVENUE NEW MEXICO

**Combined Fuel Tax Distribution Report** 

Revenue Period: Sep-2022