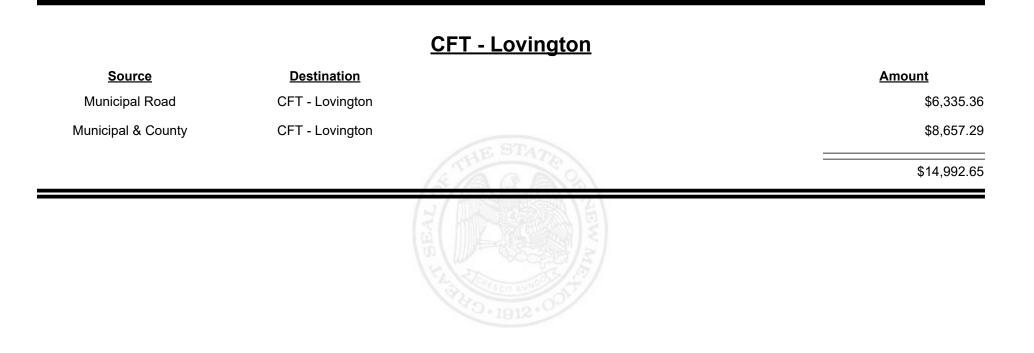

\$9,668.77  |
| County Road        | CFT - Los Alamos<br>City/County | \$2,317.55  |
|                    |                                 | \$15,010.25 |
|                    |                                 | 1 E  <br>3  |



TAXATION &

NUE

MEXICO





**Combined Fuel Tax Distribution Report** 

Revenue Period: Sep-2022

### CFT - Los Ranchos de Alb.

| Source         | Destination               |             | Amount   |
|----------------|---------------------------|-------------|----------|
| Municipal Road | CFT - Los Ranchos de Alb. |             | \$417.00 |
|                |                           | AE STATE    | \$417.00 |
|                | CHI SEAL OF               | 20-1912-001 |          |



Revenue Period: Sep-2022



TAXATION &

VENUE



TAXATION &

VENUE

MEXICO





**Combined Fuel Tax Distribution Report** 

|                    |                    | <u> CFT - Luna County</u> |              |
|--------------------|--------------------|---------------------------|--------------|
| <u>Source</u>      | <b>Destination</b> |                           | Amount       |
| Municipal & County | CFT - Luna County  |                           | \$3,588.62   |
| County Road        | CFT - Luna County  |                           | \$31,372.13  |
| CFT - Luna County  | Finance Authority  |                           | -\$18,758.86 |
|                    |                    | STATE STATE               | \$16,201.89  |
|                    |                    | HAN SCITCHER OF           |              |



TAXATION &

VENUE

MEXICO





Revenue Period: Sep-20