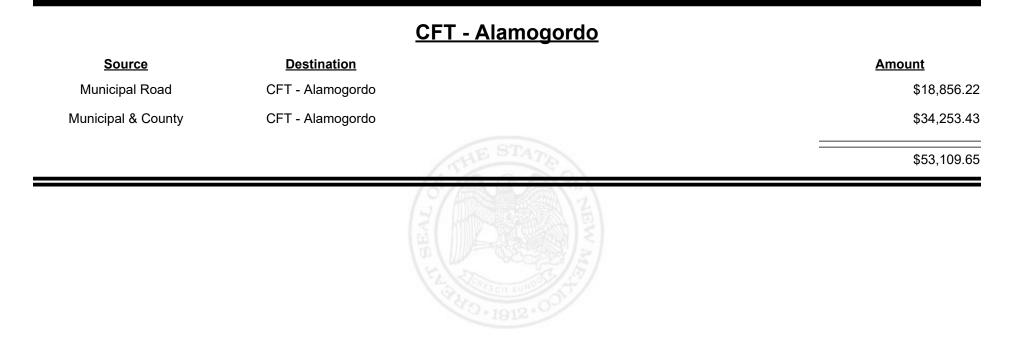

**Combined Fuel Tax Distribution Report** 





Revenue Period: Sep-2022



TAXATION &

VENUE



Revenue Period: Sep-2022



TAXATION &

VENUE



Revenue Period: Sep-2022



## EW MEXICO

TAXATION &

VENUE



Revenue Period: Sep-2022



## TAXATION REVENUE



Revenue Period: Sep-2022



TAXATION REVENUE NEW MEXICO



Revenue Period: Sep-2022



TAXATION &

NUE



**Combined Fuel Tax Distribution Report** 

Revenue Period: Sep-2022

# SourceDestinationMunicipal RoadCFT - Bernalillo CityMunicipal & CountyCFT - Bernalillo City\$59,630.29\$76,338.44



**Combined Fuel Tax Distribution Report** 

Revenue Period: Sep-2022

### <u> CFT - Bernalillo County</u>

| <u>Source</u>      | <b>Destination</b>      | Amou | <u>nt</u>   |
|--------------------|-------------------------|------|-------