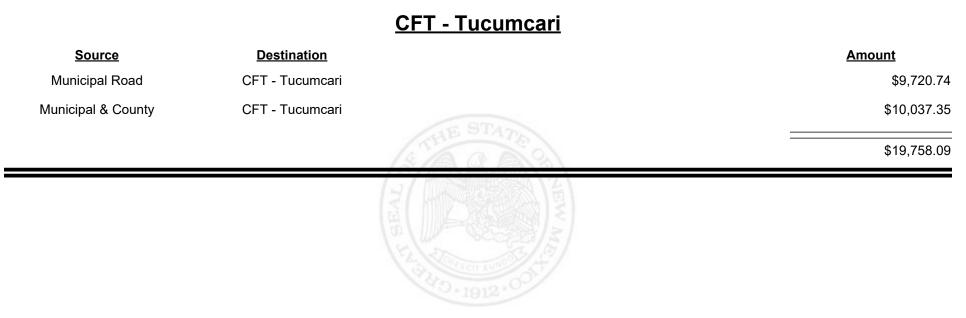

Revenue Period: Sep-2022

TAXATION &

VENUE

Revenue Period: Sep-2022

TAXATION &

VENUE

**Combined Fuel Tax Distribution Report** 

Revenue Period: Sep-2022