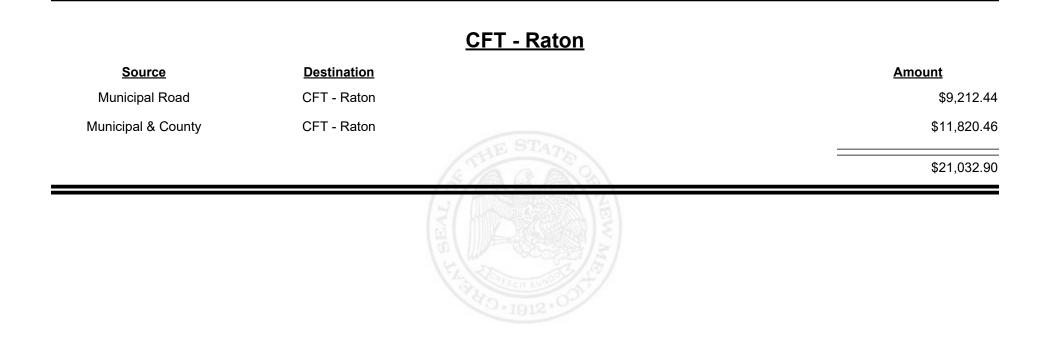

nty Road        | CFT - Mora County  |                          | \$6,983.27  |
| CFT - Mora County  | Finance Authority  |                          | -\$2,485.92 |
|                    |                    | (SARANZ)                 | \$5,939.94  |
|                    |                    | HI LAND                  |             |
|                    |                    |                          |             |



Revenue Period: Sep-2022



TAXATION &

VENUE



**Combined Fuel Tax Distribution Report** 





**Combined Fuel Tax Distribution Report** 





**Combined Fuel Tax Distribution Report** 





Revenue Period: Sep-2022



TAXATION &

VENUE















**Combined Fuel Tax Distribution Report** 





Revenue Period: Sep-2022



TAXATION &

VENUE



Revenue Period: Sep-2022



TAXATION &

VENUE















**Combined Fuel Tax Distribution Report** 

Revenue Period: Sep-2022

### CFT - Rio Arriba County

| Source             | <b>Destination</b>      | Amount      |
|--------------------|-------------------------|-------------|
| Municipal & County | CFT - Rio Arriba County | \$1,675.03  |
| County Road        | CFT - Rio Arriba County | \$17,970.00 |
|                    |                         | \$19,645.03 |
|                    |                         |             |



**Combined Fuel Tax Distribution Report** 

Revenue Period: Sep-2022

### **CFT - Rio Communities**

| Source             | <b>Destination</b>    |            | <u>Amount</u> |
|--------------------|-----------------------|------------|---------------|
| Municipal Road     | CFT - Rio