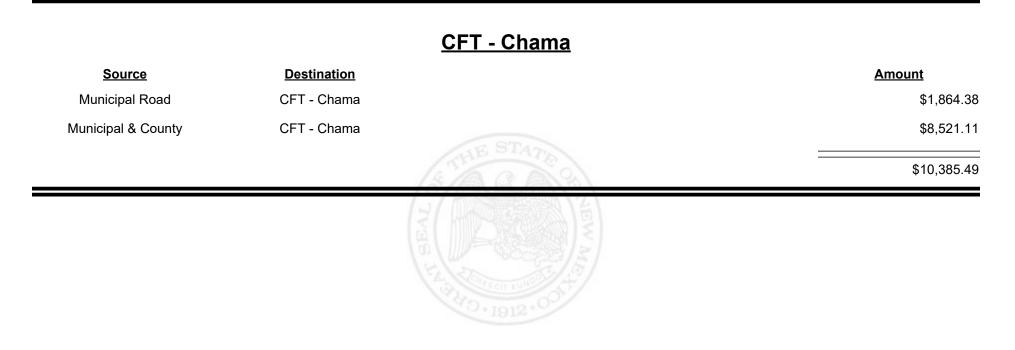

FT - Bosque Farms |            | \$2,800.47    |
| Municipal & County | CFT - Bosque Farms |            | \$1,696.79    |
|                    |                    | STHE STATE | \$4,497.26    |
|                    |                    |            |               |
|                    |                    |            |               |
|                    |                    |            |               |
|                    |                    |            |               |



Revenue Period: Jun-2022



TAXATION &

VENUE









Revenue Period: Jun-2022



TAXATION &

NUE



Source

Municipal & County

County Road

**Combined Fuel Tax Distribution Report** 

Revenue Period: Jun-2022

**Amount** 

\$1,365.52

\$12,283.83

\$13,649.35



THE REAL









Revenue Period: Jun-2022



TAXATION REVENUE NEW MEXICO



**Combined Fuel Tax Distribution Report** 

Revenue Period: Jun-2022

#### **Source Destination Amount** Municipal & County CFT - Chaves County \$3.01 County Road CFT - Chaves County \$27,624.98 \$27,627.99

#### CFT - Chaves County



**Combined Fuel Tax Distribution Report** 











Revenue Period: Jun-2022



TAXATION &

VENUE



Revenue Period: Jun-2022



TAXATION REVENUE NEW MEXICO



Revenue Period: Jun-2022



TAXATION &

VENUE



**Combined Fuel Tax Distribution Report** 





Revenue Period: Jun-2022



TAXATION REVENUE N E W M E X I C O



Revenue Period: Jun-2022



TAXATION &

NUE



**Combined Fuel Tax Distribution Report** 

Revenue Period: Jun-2022

#### CFT - Corrales (Sandoval&Bernalillo)

| Source             | <b>Destination</b>