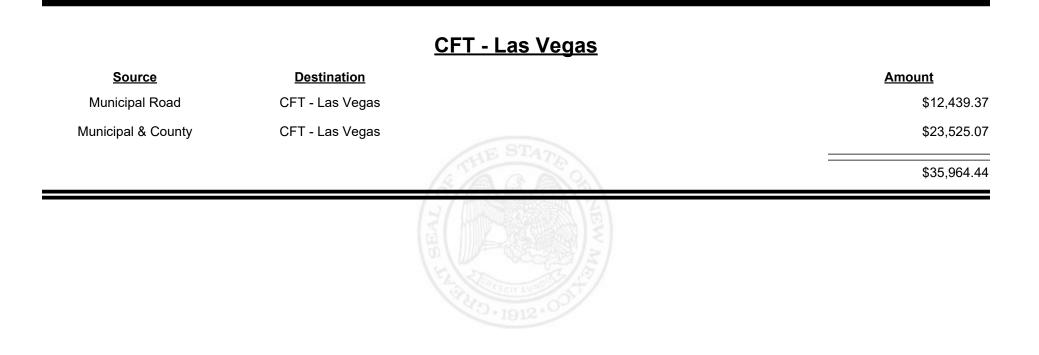

| \$1,664.15  |
|                    |                    | EIG<br>11/2 - 201<br>- 2 |             |





**Combined Fuel Tax Distribution Report** 













TAXATION &

NUE

MEXICO





TAXATION &

NUE

MEXICO





Revenue Period: Jun-2022



TAXATION &

VENUE









**Combined Fuel Tax Distribution Report** 



| <u>Source</u>      | <b>Destination</b>   |             | Amount      |
|--------------------|----------------------|-------------|-------------|
| Municipal & County | CFT - Lincoln County |             | \$2,329.23  |
| County Road        | CFT - Lincoln County |             | \$13,090.91 |
|                    |                      | STATE STATE | \$15,420.14 |
|                    |                      |             |             |
|                    |                      |             |             |
|                    |                      |             |             |
|                    |                      |             |             |



Revenue Period: Jun-2022



TAXATION &

VENUE



TAXATIO