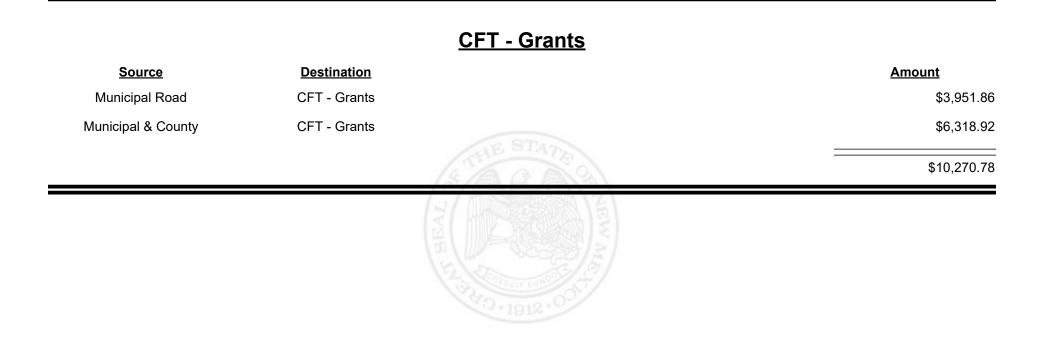

l & County | CFT - Espanola (Rio<br>Arriba&Santa Fe) |                                              | \$14,736.52 |
|                    |                                         | S'AND E                                      | \$26,791.83 |
|                    |                                         | HOLEN AND AND AND AND AND AND AND AND AND AN |             |



Revenue Period: Jun-2022



TAXATION &

NUE



Revenue Period: Jun-2022



TAXATION &

VENUE



**Combined Fuel Tax Distribution Report** 











Revenue Period: Jun-2022



TAXATION &

VENUE



**Combined Fuel Tax Distribution Report** 





Revenue Period: Jun-2022



TAXATION REVENUE NEW MEXICO



Revenue Period: Jun-2022



TAXATION &

VENUE



**Combined Fuel Tax Distribution Report** 





Revenue Period: Jun-2022



TAXATION &

NUE









**Combined Fuel Tax Distribution Report** 

Revenue Period: Jun-2022

#### CFT - Guadalupe County

| Source             | <b>Destination</b>     | Amount |          |
|--------------------|------------------------|--------|----------|
| Municipal & County | CFT - Guadalupe County | \$     | \$627.30 |
| County Road        | CFT - Guadalupe County | \$11   | 1,921.05 |
|                    |                        | \$12   | 2,548.35 |
|                    |                        |        |          |









**Combined Fuel Tax Distribution Report** 

Revenue Period: Jun-2022

#### CFT - Harding County

| Source             | <b>Destination</b>   | Amount     |            |
|--------------------|----------------------|------------|------------|
| Municipal & Co