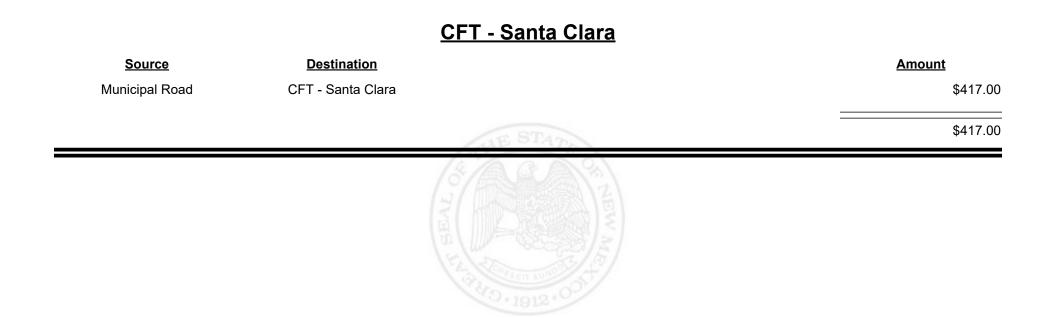

| \$11,358.51   |
|                    |                         | TA STATE OF THE ST |               |









**Combined Fuel Tax Distribution Report** 

Revenue Period: Jun-2022

#### CFT - Sandoval County

| Source             | Destination           |                | <u>Amount</u> |
|--------------------|-----------------------|----------------|---------------|
| Municipal & County | CFT - Sandoval County |                | \$993.83      |
| County Road        | CFT - Sandoval County |                | \$42,439.08   |
|                    |                       | STATE OF       | \$43,432.91   |
|                    |                       | AN MARKED BEAL |               |
|                    |                       |                |               |









**Combined Fuel Tax Distribution Report** 





**Combined Fuel Tax Distribution Report** 

Revenue Period: Jun-2022

# Source Destination Amount Municipal & County CFT - Santa Fe County \$2,410.37 County Road CFT - Santa Fe County \$32,010.77 \$34,421.14





Revenue Period: Jun-2022



EVENUE EW MEXICO

&

**TAXATION** 



**Combined Fuel Tax Distribution Report** 





Revenue Period: Jun-2022



TAXATION &

NUE



**Combined Fuel Tax Distribution Report** 





**Combined Fuel Tax Distribution Report** 

Revenue Period: Jun-2022

#### <u> CFT - Socorro County</u>

| Source             | <b>Destination</b>   |            | <u>Amount</u> |
|--------------------|----------------------|------------|---------------|
| Municipal & County | CFT - Socorro County |            | \$4,342.16