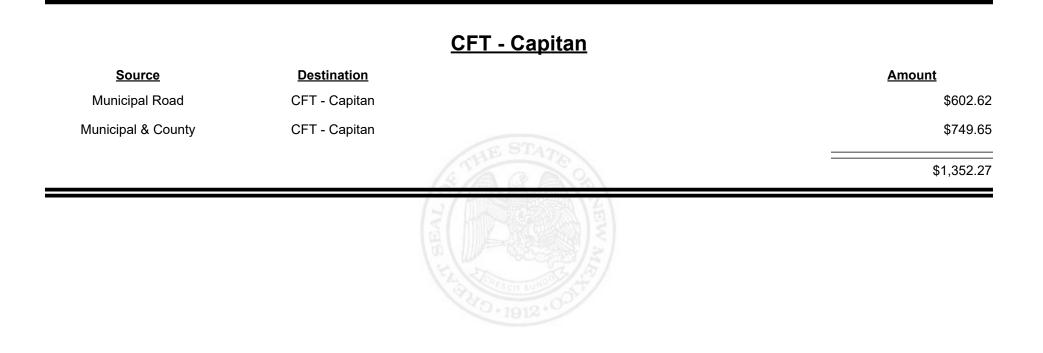

|



Revenue Period: Jun-2022



& NUE MEXICO

**TAXATION** 



**Combined Fuel Tax Distribution Report** 



| <u>Source</u>      | <b>Destination</b> |            | <u>Amount</u> |
|--------------------|--------------------|------------|---------------|
| Municipal Road     | CFT - Bosque Farms |            | \$2,800.47    |
| Municipal & County | CFT - Bosque Farms |            | \$1,696.79    |
|                    |                    | STHE STATE | \$4,497.26    |
|                    |                    |            |               |
|                    |                    |            |               |
|                    |                    |            |               |
|                    |                    |            |               |



Revenue Period: Jun-2022



TAXATION &

VENUE









Revenue Period: Jun-2022



TAXATION &

NUE



Source

Municipal & County

County Road

**Combined Fuel Tax Distribution Report** 

Revenue Period: Jun-2022

**Amount** 

\$1,365.52

\$12,283.83

\$13,649.35



THE REAL









Revenue Period: Jun-2022



TAXATION REVENUE NEW MEXICO



**Combined Fuel Tax Distribution Report** 

Revenue Period: Jun-2022

#### **Source Destination Amount** Municipal & County CFT - Chaves County \$3.01 County Road CFT - Chaves County \$27,624.98 \$27,627.99

#### CFT - Chaves County



**Combined Fuel Tax Distribution Report** 











Revenue Period: Jun-2022



TAXATION &

VENUE



Revenue Period: Jun-2022



TAXATION REVENUE NEW MEXICO



Revenue Period: Jun-2022



TAXATION &

VENUE



**Combined Fuel Tax Distribution Rep