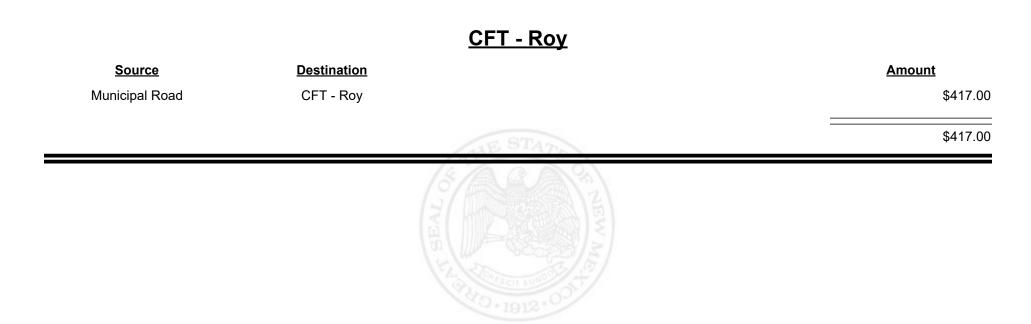

Report** 

Revenue Period: Jun-2022

# Source Destination Amount Municipal Road CFT - Rio Rancho-Sandoval&Bernalillo \$22,359.19 Municipal & County CFT - Rio Rancho-Sandoval&Bernalillo \$22,762.02 #45,121.21 \$45,121.21



**Combined Fuel Tax Distribution Report** 

Revenue Period: Jun-2022

#### CFT - Roosevelt County

| Source             | Destination            | Amount      |               |
|--------------------|------------------------|-------------|---------------|
| Municipal & County | CFT - Roosevelt County | \$16.06     |               |
| County Road        | CFT - Roosevelt County | \$18,091.82 |               |
|                    |                        | \$18,107.88 | STATE STATE   |
|                    |                        |             | THE THE STATE |















Revenue Period: Jun-2022



#### TAXATION REVENUE NEW MEXICO



**Combined Fuel Tax Distribution Report** 

Revenue Period: Jun-2022

#### CFT - Ruidoso Downs

| Source             | <b>Destination</b>  | Amount  |        |
|--------------------|---------------------|---------|--------|
| Municipal Road     | CFT - Ruidoso Downs | \$4     | 417.00 |
| Municipal & County | CFT - Ruidoso Downs | \$6     | 681.58 |
|                    |                     | \$1,0   | 098.58 |
|                    |                     | NEW MEL |        |



Revenue Period: Jun-2022



TAXATION &

VENUE



**Combined Fuel Tax Distribution Report** 

Revenue Period: Jun-2022

#### CFT - San Juan County

| Source             | <b>Destination</b>    |            | Amount      |
|--------------------|----