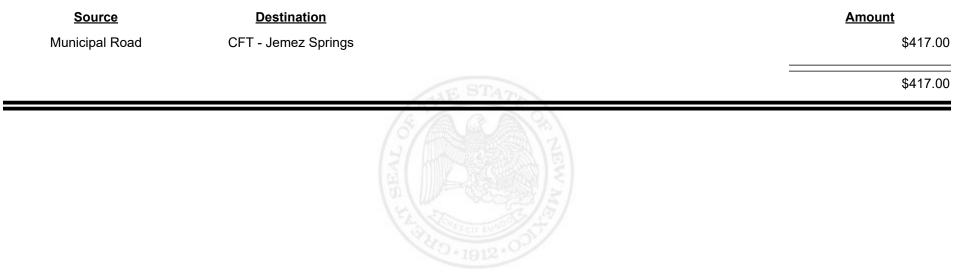

| \$1,664.15  |
|                    |                    | EIG<br>11/2 - 201<br>- 2 |             |





**Combined Fuel Tax Distribution Report** 













TAXATION &

NUE

MEXICO





TAXATION &

NUE

MEXICO





Revenue Period: Jun-2022



TAXATION &

VENUE









**Combined Fuel Tax Distribution Report** 



| <u>Source</u>      | <b>Destination</b>   |             | Amount      |
|--------------------|----------------------|-------------|-------------|
| Municipal & County | CFT - Lincoln County |             | \$2,329.23  |
| County Road        | CFT - Lincoln County |             | \$13,090.91 |
|                    |                      | STATE STATE | \$15,420.14 |
|                    |                      |             |             |
|                    |                      |             |             |
|                    |                      |             |             |
|                    |