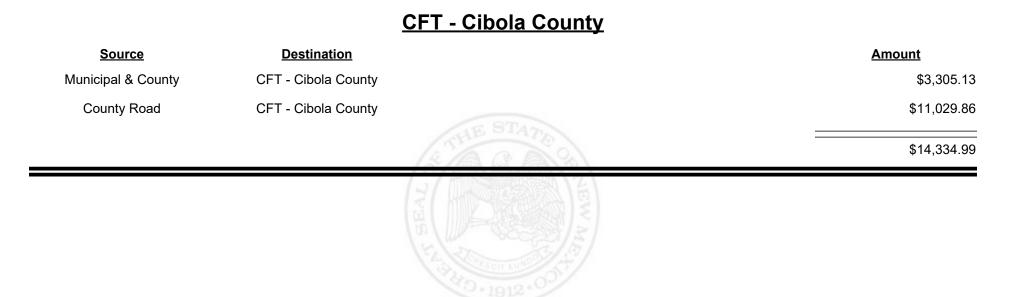

Revenue Period: Jun-2022

TAXATION &

VENUE

Revenue Period: Jun-2022

TAXATION &

NUE

Source

Municipal & County

County Road

**Combined Fuel Tax Distribution Report** 

Revenue Period: Jun-2022

**Amount** 

\$1,365.52

\$12,283.83

\$13,649.35

THE REAL