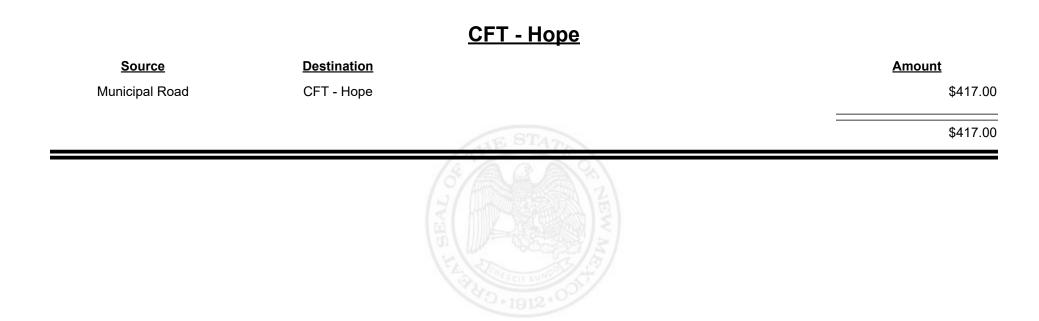

\$7,401.00 |            |
|                    |                      | \$7,413.03 | STHE STATE |
|                    |                      |            | THE REAL   |



Revenue Period: Jun-2022



TAXATION &

VENUE



**Combined Fuel Tax Distribution Report** 



| <u>Source</u>      | <b>Destination</b>   |            | Amount      |
|--------------------|----------------------|------------|-------------|
| Municipal & County | CFT - Hidalgo County |            | \$2,649.80  |
| County Road        | CFT - Hidalgo County |            | \$7,992.43  |
|                    |                      | STHE STATE | \$10,642.23 |
|                    |                      | TY WE BEAL |             |



Revenue Period: Jun-2022



TAXATION &

VENUE

**Combined Fuel Tax Distribution Report** 





**Combined Fuel Tax Distribution Report** 







Revenue Period: Jun-2022



TAXATION &

VENUE



|                    |                    | <u>CFT - Jal</u>