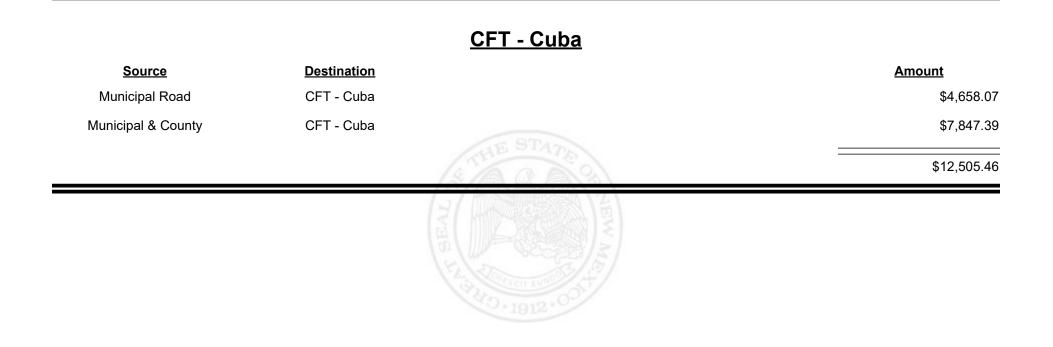

evenue Period: Jun-2022



TAXATION &

NUE



**Combined Fuel Tax Distribution Report** 

Revenue Period: Jun-2022

#### CFT - Corrales (Sandoval&Bernalillo)

| Source             | <b>Destination</b>                      |                         | Amount   |
|--------------------|-----------------------------------------|-------------------------|----------|
| Municipal Road     | CFT - Corrales<br>(Sandoval&Bernalillo) |                         | \$417.00 |
| Municipal & County | CFT - Corrales<br>(Sandoval&Bernalillo) |                         | \$509.46 |
|                    |                                         | (S/A)                   | \$926.46 |
|                    |                                         | HI HILL OF HILL OF HILL |          |



Revenue Period: Jun-2022



TAXATION &

VENUE



Revenue Period: Jun-2022



TAXATION &

VENUE



**Combined Fuel Tax Distribution Report** 



| Source             | <b>Destination</b>   | Amount      |
|--------------------|----------------------|-------------|
| Municipal & County | CFT - De Baca County | \$36.74     |
| County Road        | CFT - De Baca County | \$9,970.83  |
|                    |                      | \$10,007.57 |
|                    |                      |             |



Revenue Period: Jun-2022



TAXATION &

VENUE



**TAXATION** 

NUE

MEXICO

&





Revenue Period: Jun-2022



TAXATION REVENUE NEW MEXICO



**Combined Fuel Tax Distribution Report** 

Revenue Period: Jun-2022

#### CFT - Dona Ana County

| Source             | <b>Destination</b>    | Amount     |              | <u>