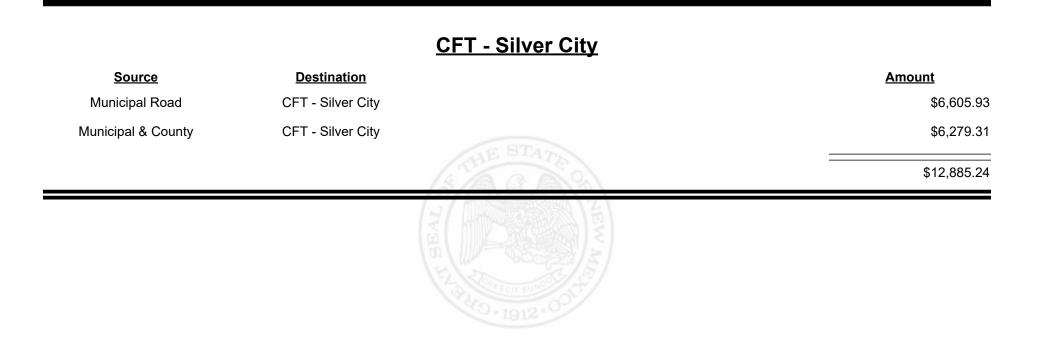

Revenue Period: Jun-2022

TAXATION &

VENUE

**Combined Fuel Tax Distribution Report** 

Revenue Period: Jun-2022