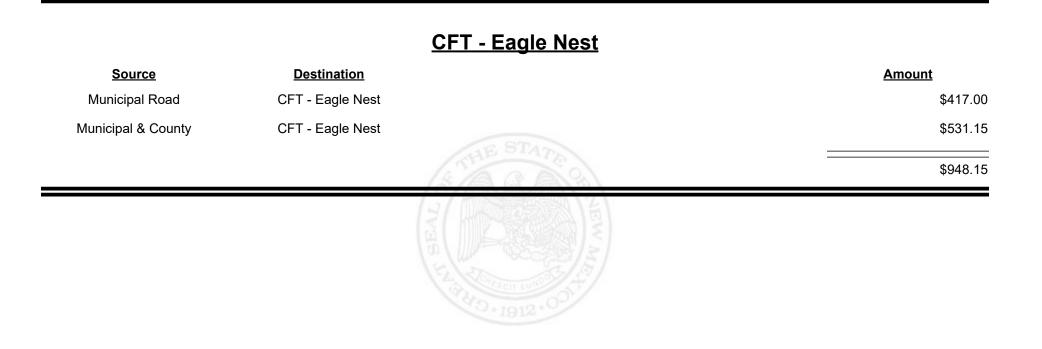

22



TAXATION &

VENUE



**TAXATION** 

NUE

MEXICO

&





Revenue Period: Jun-2022



TAXATION REVENUE NEW MEXICO



**Combined Fuel Tax Distribution Report** 

Revenue Period: Jun-2022

#### CFT - Dona Ana County

| Source             | <b>Destination</b>    | Amount     |              | <u>Amount</u> |
|--------------------|-----------------------|------------|--------------|---------------|
| Municipal & County | CFT - Dona Ana County | \$5,599.7  |              | \$5,599.73    |
| County Road        | CFT - Dona Ana County | \$51,392.3 |              | \$51,392.38   |
|                    |                       | \$56,992.1 | A CAR CON    | \$56,992.11   |
|                    |                       |            | TV HEAT BEAT |               |









Revenue Period: Jun-2022



TAXATION &

VENUE



**Combined Fuel Tax Distribution Report** 





TAXATION &

VENUE

MEXICO





**Combined Fuel Tax Distribution Report** 

Revenue Period: Jun-2022

#### CFT - Edgewood (Bernalillo)

| <u>Source</u>  | Destination                 | Amount   |
|----------------|-----------------------------|----------|
| Municipal Road | CFT - Edgewood (Bernalillo) | \$417.00 |
|                | AE STATE                    | \$417.00 |
|                | SET OF                      | ABWAY    |



**Combined Fuel Tax Distribution Report** 

Revenue Period: Jun-2022

#### CFT - Edgewood (Sandoval)

| <u>Source</u>  | Destination