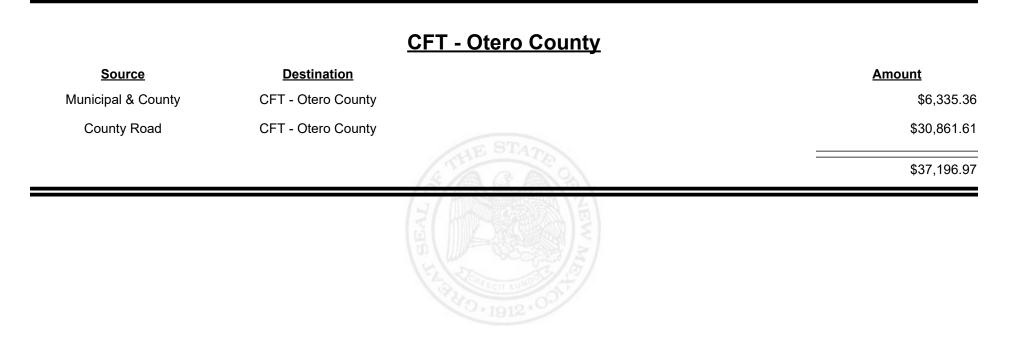

VENUE

Revenue Period: Jun-2022

TAXATION REVENUE NEW MEXICO

**Combined Fuel Tax Distribution Report** 

Revenue Period: Jun-2022

#### CFT - Rio Arriba County

| Source             | <b>Destination</b>      | Amount     |            | iount       |
|--------------------|-------------------------|------------|------------|-------------|
| Municipal & County | CFT - Rio Arriba County | \$1,872.1  |            | \$1,872.14  |
| County Road        | CFT - Rio Arriba County | \$16,492.3 |            | \$16,492.32 |
|                    |                         | \$18,364.4 | STHE STATE | \$18,364.46 |
|                    |                         |            | THE REAL   |             |