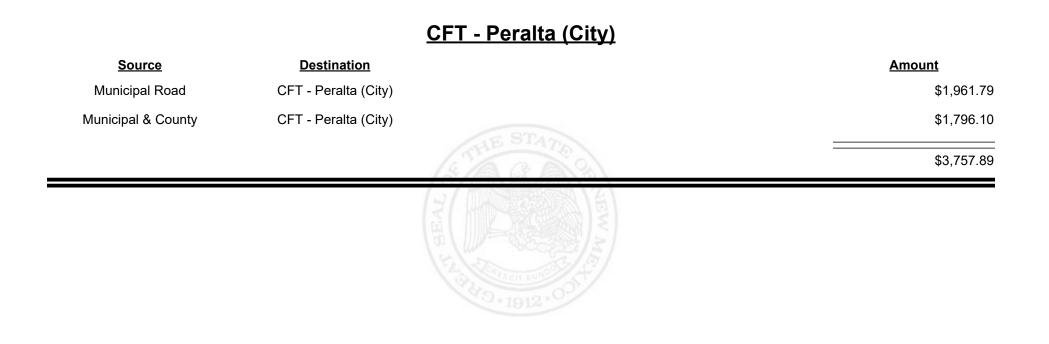

**Combined Fuel Tax Distribution Report** 

Revenue Period: Jun-2022

#### **CFT - Rio Communities**

| Source             | <b>Destination</b>    |           | <u>Amount</u> |
|--------------------|-----------------------|-----------|---------------|
| Municipal Road     | CFT - Rio Communities |           | \$996.84      |
| Municipal & County | CFT - Rio Communities |           | \$7.59        |
|                    |                       | THE STATE | \$1,004.43    |
|                    |                       |           |               |