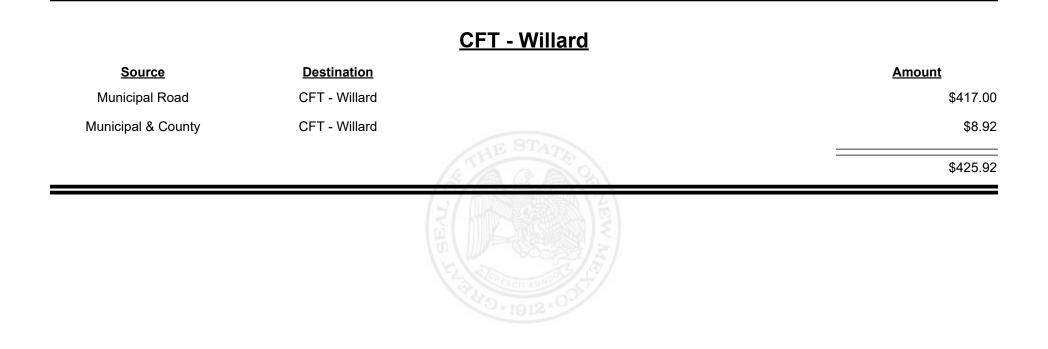

Revenue Period: Jun-2022

TAXATION &

VENUE

**Combined Fuel Tax Distribution Report** 

Combined Fuel Tax Distribution Report

Revenue Period: Jun-2022

Total: \$2,715,130.61