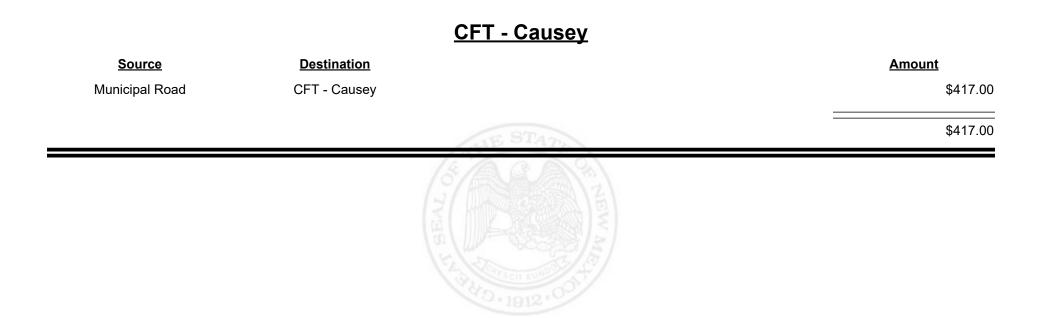

#### CFT - Corrales (Sandoval&Bernalillo)

| Source             | <b>Destination</b>                      |                         | Amount   |
|--------------------|-----------------------------------------|-------------------------|----------|
| Municipal Road     | CFT - Corrales<br>(Sandoval&Bernalillo) |                         | \$417.00 |
| Municipal & County | CFT - Corrales<br>(Sandoval&Bernalillo) |                         | \$509.46 |
|                    |                                         | (S/A)                   | \$926.46 |
|                    |                                         | HI HILL OF HILL OF HILL |          |