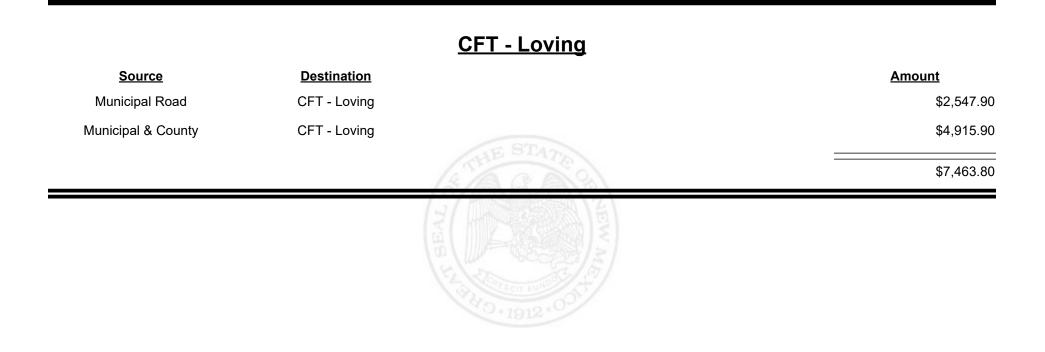

os<br>City/County | \$9,828.32  |
| County Road        | CFT - Los Alamos<br>City/County | \$3,136.42  |
|                    |                                 | \$16,375.13 |
|                    |                                 |             |



Revenue Period: Jun-2022



TAXATION REVENUE NEW MEXICO



**Combined Fuel Tax Distribution Report** 

Revenue Period: Jun-2022

#### CFT - Los Ranchos de Alb.

| Source         | Destination               |             | Amount   |
|----------------|---------------------------|-------------|----------|
| Municipal Road | CFT - Los Ranchos de Alb. |             | \$417.00 |
|                |                           | AE STATE    | \$417.00 |
|                | CHI SEAL OF               | 20-1912-001 |          |



Revenue Period: Jun-2022



TAXATION &

VENUE



TAXATION &

VENUE

MEXICO





**Combined Fuel Tax Distribution Report** 

|                    |                    | <u> CFT - Luna County</u> |              |
|--------------------|--------------------|---------------------------|--------------|
| <u>Source</u>      | <b>Destination</b> |                           | Amount       |
| Municipal & County | CFT - Luna County  |                           | \$3,791.67   |
| County Road        | CFT - Luna County  |                           | \$27,693.55  |
| CFT - Luna County  | Finance Authority  |                           | -\$18,758.86 |
|                    |                    | STATISTICS STATISTICS     | \$12,726.36  |
|                    |                    | HIGH HUR STATE            |              |



TAX