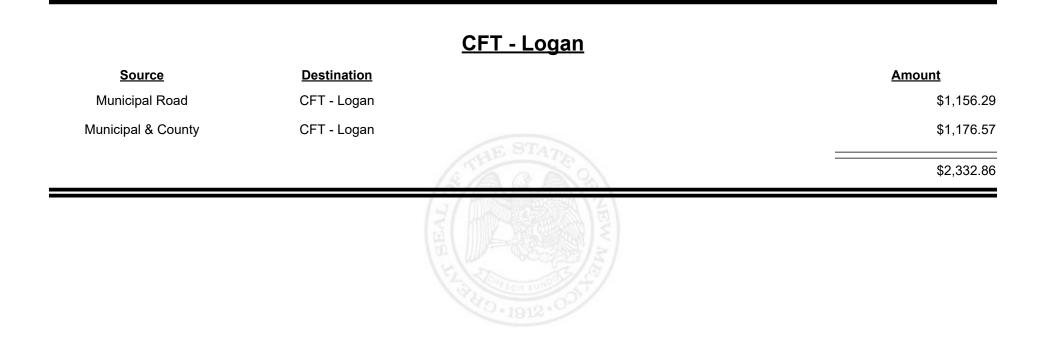

Revenue Period: Jun-2022



TAXATION &

VENUE









**Combined Fuel Tax Distribution Report** 



| <u>Source</u>      | <b>Destination</b>   |             | Amount      |
|--------------------|----------------------|-------------|-------------|
| Municipal & County | CFT - Lincoln County |             | \$2,329.23  |
| County Road        | CFT - Lincoln County |             | \$13,090.91 |
|                    |                      | STATE STATE | \$15,420.14 |
|                    |                      |             |             |
|                    |                      |             |             |
|                    |                      |             |             |
|                    |                      |             |             |



Revenue Period: Jun-2022



TAXATION &

VENUE



TAXATION &

NUE

MEXICO





**Combined Fuel Tax Distribution Report** 

Revenue Period: Jun-2022

#### CFT - Los Alamos City/County

| <u>Source</u>      | <b>Destination</b>              | Amount      |
|--------------------|---------------------------------|-------------|
| Municipal Road     | CFT - Los Alamos<br>City/County | \$3,410.39  |
| Municipal & County | CFT - Los Alamos<br>City/County | \$9,828.32  |
| County Road        | CFT - Los Alamos<br>City/County | \$3,136.42  |
|                    |                                 | \$16,375.13 |
|                    |                                 |             |



Revenue Period: Jun-2022



TAXATION REVENUE NEW MEXICO



**Combined Fuel Tax Distribution Report** 

Revenue Period: Jun-2022

#### CFT - Los