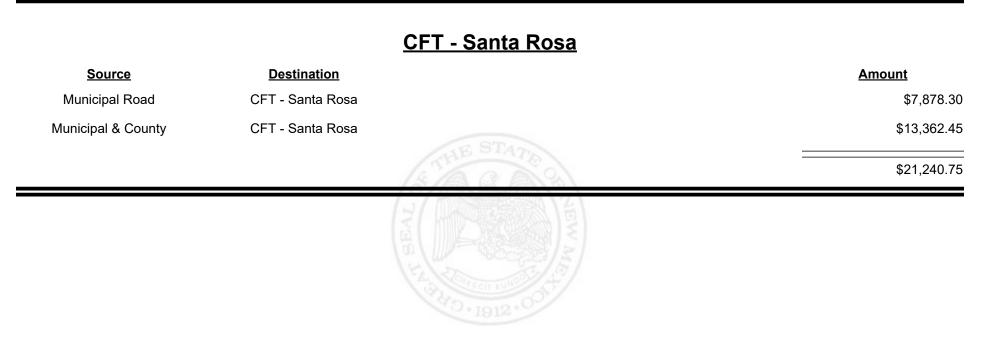

| <u>Amount</u> |
|--------------------|-----------------------|----------------|---------------|
| Municipal & County | CFT - Sandoval County |                | \$993.83      |
| County Road        | CFT - Sandoval County |                | \$42,439.08   |
|                    |                       | STATE OF       | \$43,432.91   |
|                    |                       | AN MARKED BEAL |               |
|                    |                       |                |               |









**Combined Fuel Tax Distribution Report** 





**Combined Fuel Tax Distribution Report** 

Revenue Period: Jun-2022

# Source Destination Amount Municipal & County CFT - Santa Fe County \$2,410.37 County Road CFT - Santa Fe County \$32,010.77 \$34,421.14





Revenue Period: Jun-2022



EVENUE EW MEXICO

&

**TAXATION** 



**Combined Fuel Tax Distribution Report** 





Revenue Period: Jun-2022



TAXATION &

NUE



**Combined Fuel Tax Distribution Report** 





**Combined Fuel Tax Distribution Report** 

Revenue Period: Jun-2022

#### <u> CFT - Socorro County</u>

| Source             | <b>Destination</b>   |            | <u>Amount</u> |
|--------------------|----------------------|------------|---------------|
| Municipal & County | CFT - Socorro County |            | \$4,342.16    |
| County Road        | CFT - Socorro County |            | \$19,580.35   |
|                    |                      | STHE STATE | \$23,922.51   |
|                    |                      |            |               |
|                    |                      |            |