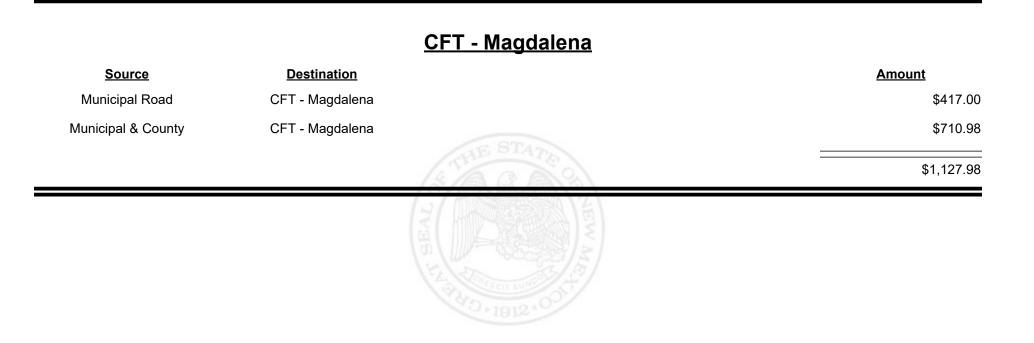

AXATION &

VENUE

MEXICO





**Combined Fuel Tax Distribution Report** 

|                    |                    | <u> CFT - Luna County</u> |              |
|--------------------|--------------------|---------------------------|--------------|
| <u>Source</u>      | <b>Destination</b> |                           | Amount       |
| Municipal & County | CFT - Luna County  |                           | \$3,791.67   |
| County Road        | CFT - Luna County  |                           | \$27,693.55  |
| CFT - Luna County  | Finance Authority  |                           | -\$18,758.86 |
|                    |                    | STATISTICS STATISTICS     | \$12,726.36  |
|                    |                    | HIGH HUR STATE            |              |



TAXATION &

VENUE

MEXICO





Revenue Period: Jun-2022



TAXATION &

VENUE



**Combined Fuel Tax Distribution Report** 

Revenue Period: Jun-2022

#### **CFT - McKinley County**

| <b>Destination</b>    |                       | Amount                |
|-----------------------|-----------------------|-----------------------|
| CFT - McKinley County |                       | \$25,947.12           |
| CFT - McKinley County |                       | \$23,931.89           |
|                       | A THE STATE           | \$49,879.01           |
|                       |                       |                       |
|                       |                       |                       |
|                       |                       |                       |
|                       | CFT - McKinley County | CFT