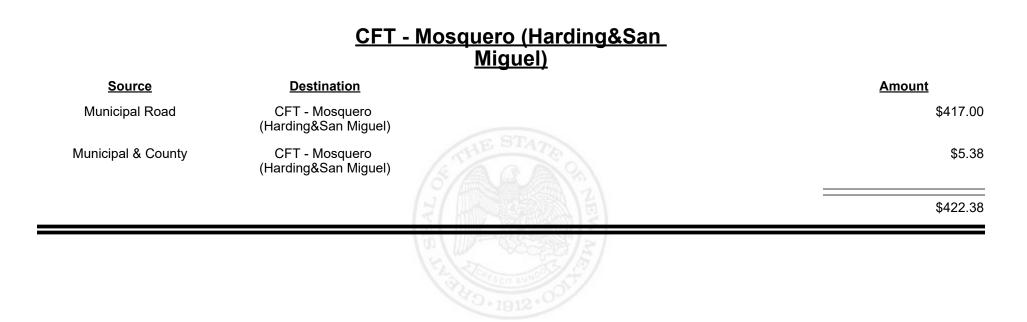

#### CFT - Harding County

| Source             | <b>Destination</b>   | Amount     |            |
|--------------------|----------------------|------------|------------|
| Municipal & County | CFT - Harding County | \$12.03    |            |
| County Road        | CFT - Harding County | \$7,401.00 |            |
|                    |                      | \$7,413.03 | STHE STATE |
|                    |                      |            | THE REAL   |