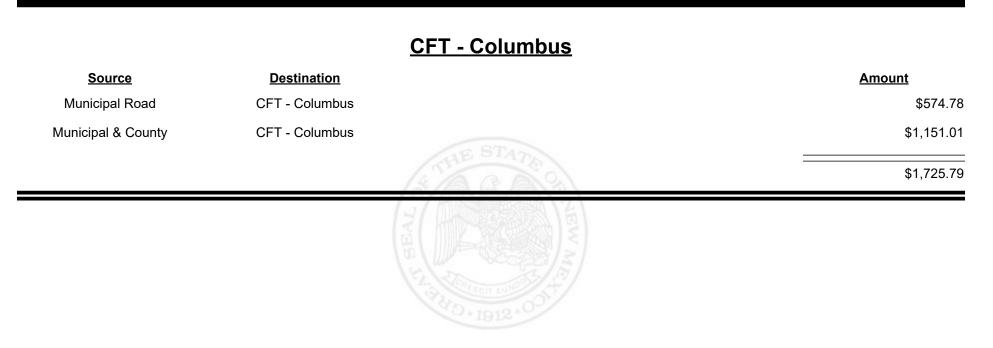

eriod: Jun-2022



TAXATION &

NUE



Source

Municipal & County

County Road

**Combined Fuel Tax Distribution Report** 

Revenue Period: Jun-2022

**Amount** 

\$1,365.52

\$12,283.83

\$13,649.35



THE REAL









Revenue Period: Jun-2022



TAXATION REVENUE NEW MEXICO



**Combined Fuel Tax Distribution Report** 

Revenue Period: Jun-2022

#### **Source Destination Amount** Municipal & County CFT - Chaves County \$3.01 County Road CFT - Chaves County \$27,624.98 \$27,627.99

#### CFT - Chaves County



**Combined Fuel Tax Distribution Report** 











Revenue Period: Jun-2022



TAXATION &

VENUE



Revenue Period: Jun-2022



TAXATION REVENUE NEW MEXICO



Revenue Period: Jun-2022



TAXATION &

VENUE



**Combined Fuel Tax Distribution Report** 





Revenue Period: Jun-2022



TAXATION REVENUE N E W M E X I C O



Revenue Period: Jun-2022



TAXATION &

NUE



**Combined Fuel Tax Distribution Report** 

Revenue Period: Jun-2022

#### CFT - Corrales (Sandoval&Bernalillo)

| Source             | <b>Destination</b>                      |                         | Amount   |
|--------------------|-----------------------------------------|-------------------------|----------|
| Municipal Road     | CFT - Corrales<br>(Sandoval&Bernalillo) |                         | \$417.00 |
| Municipal & County | CFT - Corrales<br>(Sandoval&Bernalillo) |                         | \$509.46 |
|                    |                                         | (S/A)                   | \$926.46 |
|                    |                                         | HI HILL OF HILL OF HILL |