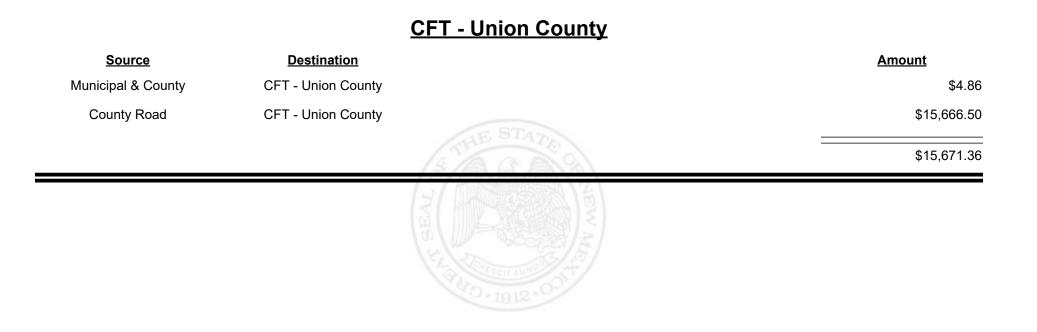

Revenue Period: Jun-2022

TAXATION &

VENUE

**Combined Fuel Tax Distribution Report** 

| <u>Source</u>      | <b>Destination</b> |             | <u>Amount</u> |
|--------------------|--------------------|-------------|---------------|
| Municipal Road     | CFT - Wagon Mound  |             | \$797.76      |
| Municipal & County | CFT - Wagon Mound  |             | \$1,287.86    |
|                    |                    | STATE STATE | \$2,085.62    |
|                    |                    |             |               |
|                    |                    |             |               |
|                    |                    |             |               |