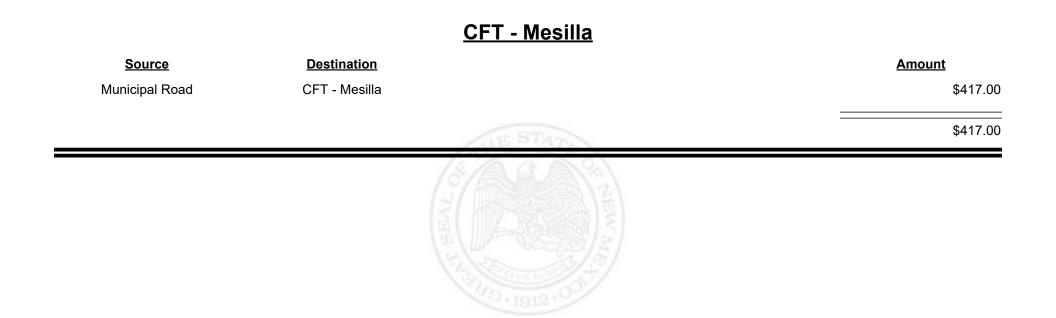

x Distribution Report** 

Revenue Period: Jun-2022

#### **CFT - McKinley County**

| <b>Destination</b>    |                       | Amount                |
|-----------------------|-----------------------|-----------------------|
| CFT - McKinley County |                       | \$25,947.12           |
| CFT - McKinley County |                       | \$23,931.89           |
|                       | A THE STATE           | \$49,879.01           |
|                       |                       |                       |
|                       |                       |                       |
|                       |                       |                       |
|                       | CFT - McKinley County | CFT - McKinley County |



Revenue Period: Jun-2022



TAXATION &

NUE









Revenue Period: Jun-2022



TAXATION &

VENUE



**Combined Fuel Tax Distribution Report** 

|                    | <u> CFT - Mora County</u>              |                                                       |
|--------------------|----------------------------------------|-------------------------------------------------------|
| <b>Destination</b> |                                        | Amount                                                |
| CFT - Mora County  |                                        | \$662.73                                              |
| CFT - Mora County  |                                        | \$6,371.69                                            |
| Finance Authority  |                                        | -\$2,485.92