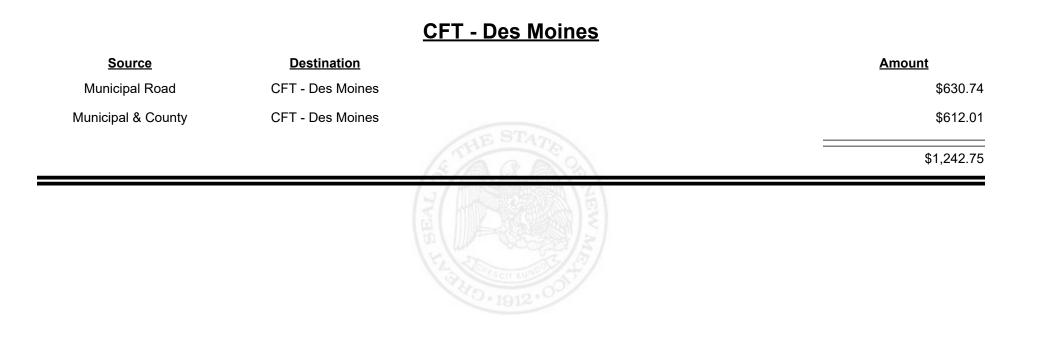

.46 |
|                    |                                         | (S/A)                   | \$926.46 |
|                    |                                         | HI HILL OF HILL OF HILL |          |



Revenue Period: Jun-2022



TAXATION &

VENUE



Revenue Period: Jun-2022



TAXATION &

VENUE



**Combined Fuel Tax Distribution Report** 



| Source             | <b>Destination</b>   | Amount      |
|--------------------|----------------------|-------------|
| Municipal & County | CFT - De Baca County | \$36.74     |
| County Road        | CFT - De Baca County | \$9,970.83  |
|                    |                      | \$10,007.57 |
|                    |                      |             |



Revenue Period: Jun-2022



TAXATION &

VENUE



**TAXATION** 

NUE

MEXICO

&





Revenue Period: Jun-2022



TAXATION REVENUE NEW MEXICO



**Combined Fuel Tax Distribution Report** 

Revenue Period: Jun-2022

#### CFT - Dona Ana County

| Source             | <b>Destination</b>    | Amount     |              | <u>Amount</u> |
|--------------------|-----------------------|------------|--------------|---------------|
| Municipal & County | CFT - Dona Ana County | \$5,599.7  |              | \$5,599.73    |
| County Road        | CFT - Dona Ana County | \$51,392.3 |              | \$51,392.38   |
|                    |                       | \$56,992.1 | A CAR CON    | \$56,992.11   |
|                    |                       |            | TV HEAT BEAT |               |









Revenue Period: Jun-2022



TAXATION &

VENUE



**Combined Fuel Tax Distribution Re