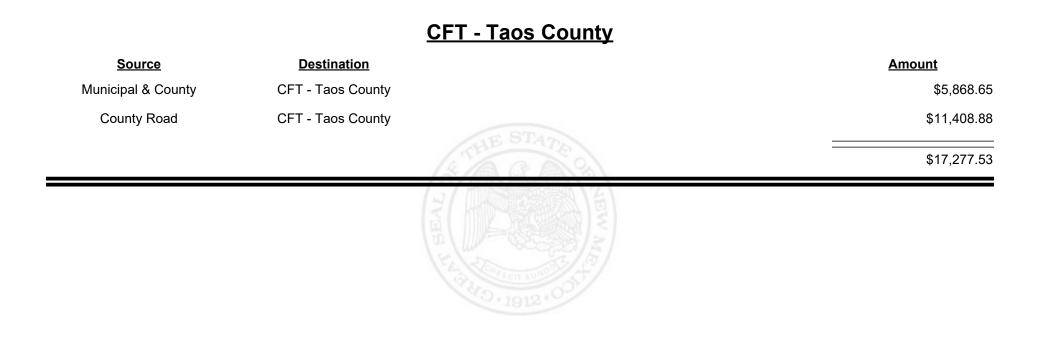

CFT - Socorro County</u>

| Source             | <b>Destination</b>   |            | <u>Amount</u> |
|--------------------|----------------------|------------|---------------|
| Municipal & County | CFT - Socorro County |            | \$4,342.16    |
| County Road        | CFT - Socorro County |            | \$19,580.35   |
|                    |                      | STHE STATE | \$23,922.51   |
|                    |                      |            |               |
|                    |                      |            |               |
|                    |                      |            |               |



Revenue Period: Jun-2022



TAXATION &

VENUE



**Combined Fuel Tax Distribution Report** 





TAXATION &

NUE

MEXICO





**Combined Fuel Tax Distribution Report** 





**Combined Fuel Tax Distribution Report** 

Revenue Period: Jun-2022

## <u> CFT - Taos Ski Valley</u>

| Source         | <b>Destination</b>    |