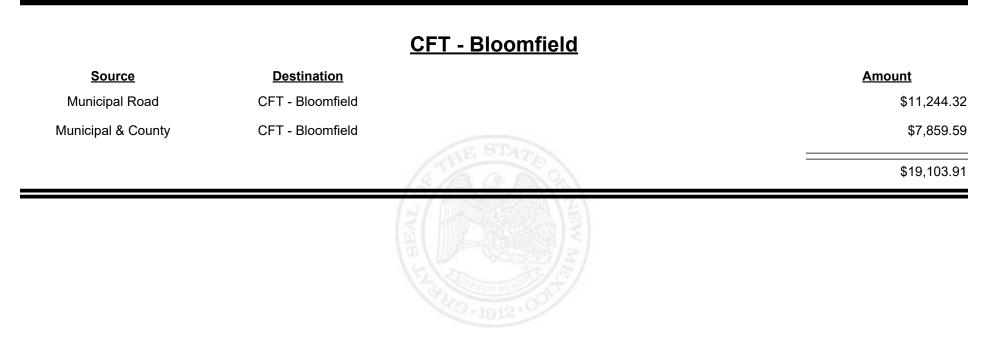

NUE



**Combined Fuel Tax Distribution Report** 





**Combined Fuel Tax Distribution Report** 

Revenue Period: Jun-2022

#### CFT - Bernalillo County

| Source             | <b>Destination</b>      |           | <u>Amount</u> |
|--------------------|-------------------------|-----------|---------------|
| Municipal & County | CFT - Bernalillo County |           | \$24,641.46   |
| County Road        | CFT - Bernalillo County |           | \$117,909.19  |
|                    |                         | THE STATE | \$142,550.65  |
|                    |                         |           |               |
|                    |                         |           |               |
|                    |                         |           |               |



Revenue Period: Jun-2022



& NUE MEXICO

**TAXATION** 



**Combined Fuel Tax Distribution Report** 



| <u>Source</u>      | <b>Destination</b> |            | <u>Amount</u> |
|--------------------|--------------------|------------|---------------|
| Municipal Road     | CFT - Bosque Farms |            | \$2,800.47    |
| Municipal & County | CFT - Bosque Farms |            | \$1,696.79    |
|                    |                    | STHE STATE | \$4,497.26    |
|                    |                    |            |               |
|                    |                    |            |               |
|                    |                    |            |               |
|                    |                    |            |               |



Revenue Period: Jun-2022



TAXATION &

VENUE









Revenu