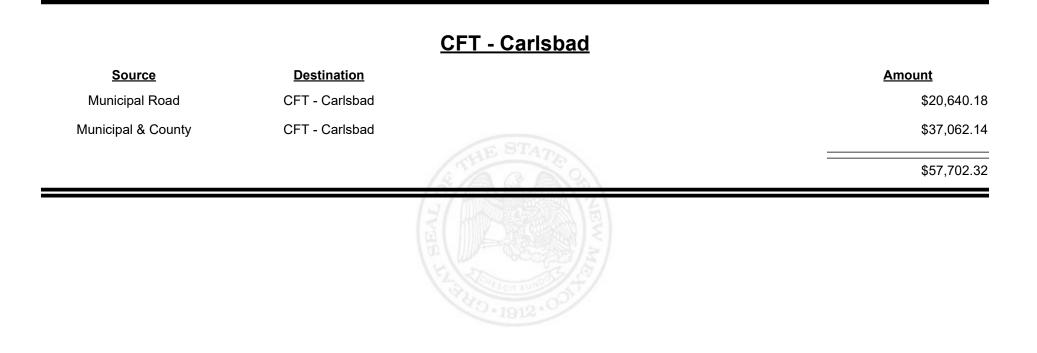

: Jun-2022



& NUE MEXICO

**TAXATION** 



**Combined Fuel Tax Distribution Report** 



| <u>Source</u>      | <b>Destination</b> |            | <u>Amount</u> |
|--------------------|--------------------|------------|---------------|
| Municipal Road     | CFT - Bosque Farms |            | \$2,800.47    |
| Municipal & County | CFT - Bosque Farms |            | \$1,696.79    |
|                    |                    | STHE STATE | \$4,497.26    |
|                    |                    |            |               |
|                    |                    |            |               |
|                    |                    |            |               |
|                    |                    |            |               |



Revenue Period: Jun-2022



TAXATION &

VENUE









Revenue Period: Jun-2022



TAXATION &

NUE



Source

Municipal & County

County Road

**Combined Fuel Tax Distribution Report** 

Revenue Period: Jun-2022

**Amount** 

\$1,365.52

\$12,283.83

\$13,649.35



THE REAL









Revenue Period: Jun-2022



TAXATION REVENUE NEW MEXICO



**Combined Fuel Tax Distribution Report** 

Revenue Period: Jun-2022

#### **Source Destination Amount** Municipal & County CFT - Chaves County \$3.01 County Road CFT - Chaves County \$27,624.98 \$27,627.99

#### CFT - Chaves County



**Combined Fuel Tax Distribution Report** 











Revenue Period: Jun-2022



TAXATION &

VENUE



Revenue Period: Jun-2022



TAXATION REVENUE NEW MEXICO



Revenue Period: Jun-2022



TAXATION &

VENUE



**Combined Fuel Tax Distribution Report** 





Revenue Per