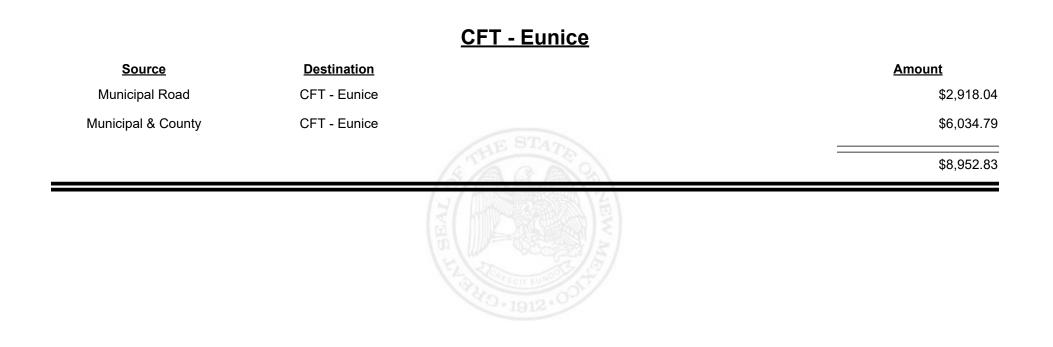

Revenue Period: Jun-2022

TAXATION &

VENUE

Revenue Period: Jun-2022

TAXATION &

NUE

Source

Municipal & County

County Road

**Combined Fuel Tax Distribution Report** 

Revenue Period: Jun-2022

**Amount** 

\$1,365.52

\$12,283.83

\$13,649.35

THE REAL