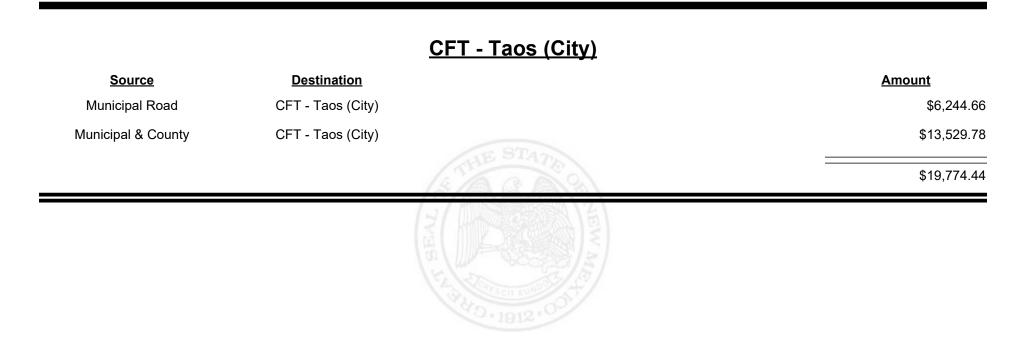

on Report** 

Revenue Period: Jun-2022

#### <u> CFT - Socorro County</u>

| Source             | <b>Destination</b>   |            | <u>Amount</u> |
|--------------------|----------------------|------------|---------------|
| Municipal & County | CFT - Socorro County |            | \$4,342.16    |
| County Road        | CFT - Socorro County |            | \$19,580.35   |
|                    |                      | STHE STATE | \$23,922.51   |
|                    |                      |            |               |
|                    |                      |            |               |
|                    |                      |            |               |



Revenue Period: Jun-2022



TAXATION &

VENUE



**Combined Fuel Tax Distribution Report** 





TAXATION &

NUE

MEXICO





**Combined Fuel Tax Distribution Report** 





**Combined Fuel Tax Distribution Report** 

Revenue Period: Jun-2022

## <u> CFT - Taos Ski Valley</u>

| Source         | <b>Destination</b>    |