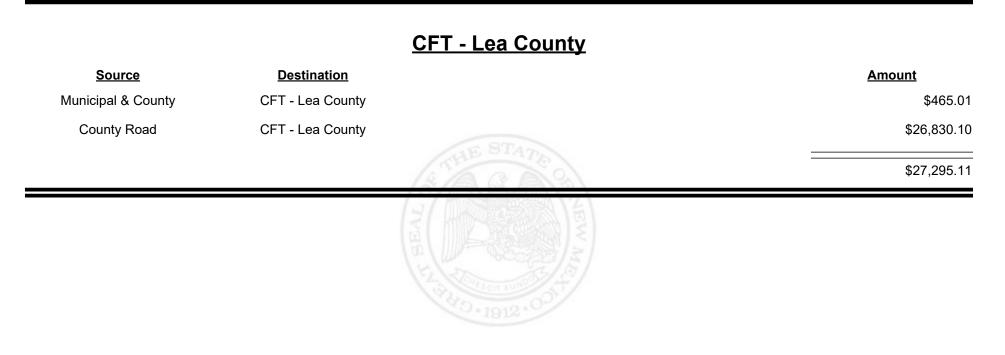

| \$1,664.15  |
|                    |                    | EIG<br>11/2 - 201<br>- 2 |             |





**Combined Fuel Tax Distribution Report** 













TAXATION &

NUE

MEXICO





TAXATION &

NUE

MEXICO





Revenue Period: Jun-2022



TAXATION &

VENUE









**Combined Fuel Tax Distribution Report** 



| <u>Source</u>      | <b>Destination</b>   |             | Amount      |
|--------------------|----------------------|-------------|-------------|
| Municipal & County | CFT - Lincoln County |             | \$2,329.23  |
| County Road        | CFT - Lincoln County |             | \$13,090.91 |
|                    |                      | STATE STATE | \$15,420.14 |
|                    |                      |             |             |
|                    |                      |             |             |
|                    |                      |             |             |
|                    |                      |             |             |



Revenue Period: Jun-2022



TAXATION &

VENUE



TAXATION &

NUE

MEXICO





*