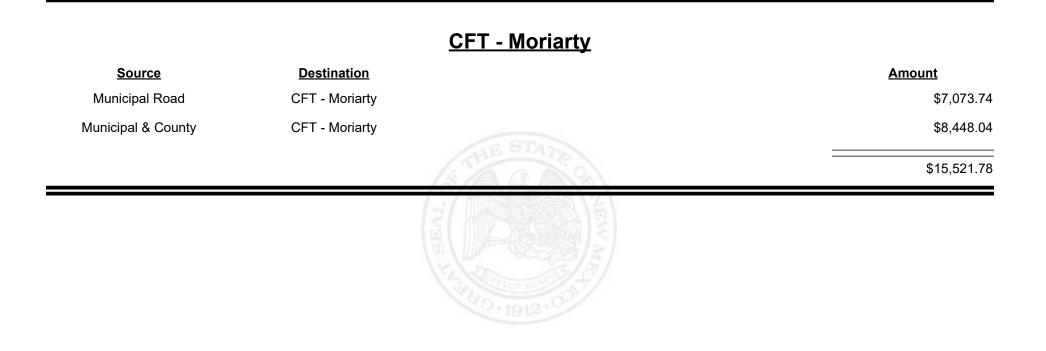

t                                                |
| CFT - Mora County  |                                        | \$662.73                                              |
| CFT - Mora County  |                                        | \$6,371.69                                            |
| Finance Authority  |                                        | -\$2,485.92                                           |
|                    | (S/ASA SZ                              | \$4,548.50                                            |
|                    | HANNA CONTRACTOR                       |                                                       |
|                    | CFT - Mora County<br>CFT - Mora County | Destination<br>CFT - Mora County<br>CFT - Mora County |



Revenue Period: Jun-2022



TAXATION &

VENUE



**Combined Fuel Tax Distribution Report** 





**Combined Fuel Tax Distribution Report** 





**Combined Fuel Tax Distribution Report** 





Revenue Period: Jun-2022



TAXATION &

VENUE









Revenue Period: Jun-2022



TAXATION &

VENUE









Revenue Period: Jun-2022



TAXATION REVENUE



Revenue Period: Jun-2022



TAXATION &

VENUE









Revenue Period: Jun-2022



TAXATION REVENUE NEW MEXICO



**Combined Fuel Tax Distribution Report** 

Revenue Period: Jun-2022

#### CFT - Rio Arriba County

| Source             | <b>Destination</b>      | Amount     |            | iount       |
|--------------------|-------------------------|------------|------------|-------------|
| Municipal & County | CFT - Rio Arriba County | \$1,872.1  |            | \$1,872.