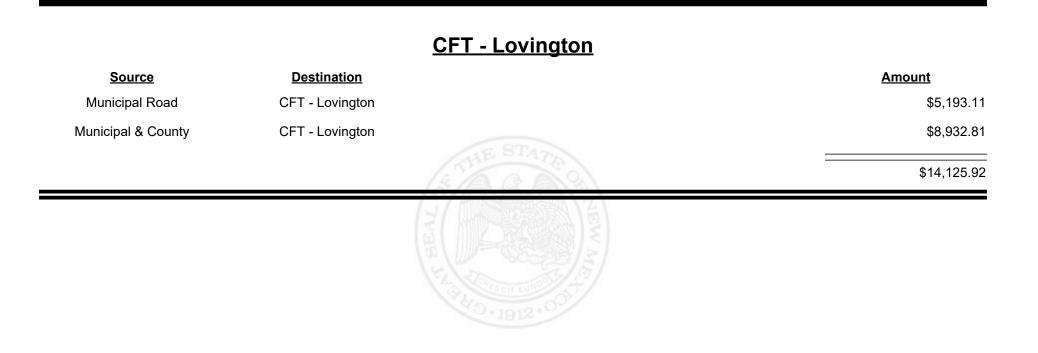

| CFT - Los Alamos<br>City/County | \$3,136.42  |
|                    |                                 | \$16,375.13 |
|                    |                                 |             |



Revenue Period: Jun-2022



TAXATION REVENUE NEW MEXICO



**Combined Fuel Tax Distribution Report** 

Revenue Period: Jun-2022

#### CFT - Los Ranchos de Alb.

| Source         | Destination               |             | Amount   |
|----------------|---------------------------|-------------|----------|
| Municipal Road | CFT - Los Ranchos de Alb. |             | \$417.00 |
|                |                           | AE STATE    | \$417.00 |
|                | CHI SEAL OF               | 20-1912-001 |          |



Revenue Period: Jun-2022



TAXATION &

VENUE



TAXATION &

VENUE

MEXICO





**Combined Fuel Tax Distribution Report** 

|                    |                    | <u> CFT - Luna County</u> |              |
|--------------------|--------------------|---------------------------|--------------|
| <u>Source</u>      | <b>Destination</b> |                           | Amount       |
| Municipal & County | CFT - Luna County  |                           | \$3,791.67   |
| County Road        | CFT - Luna County  |                           | \$27,693.55  |
| CFT - Luna County  | Finance Authority  |                           | -\$18,758.86 |
|                    |                    | STATISTICS STATISTICS     | \$12,726.36  |
|                    |                    | HIGH HUR STATE            |              |



TAXATION &

VENUE

MEXICO





Revenue Period: Jun-20