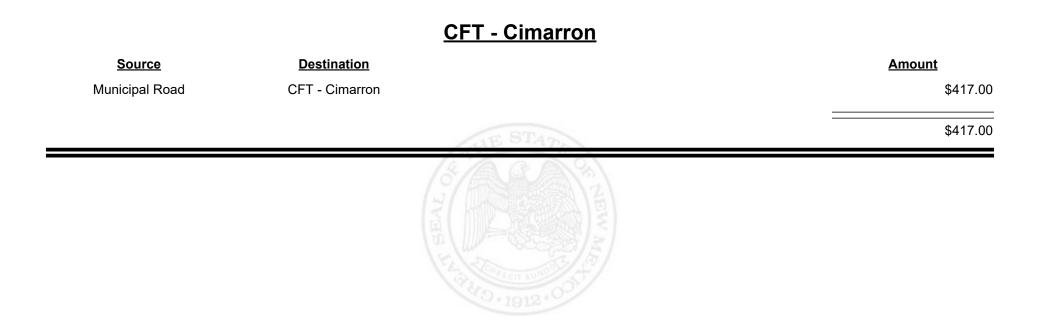

#### CFT - Corrales (Sandoval&Bernalillo)

| Source             | <b>Destination</b>                      |                         | Amount   |
|--------------------|-----------------------------------------|-------------------------|----------|
| Municipal Road     | CFT - Corrales<br>(Sandoval&Bernalillo) |                         | \$417.00 |
| Municipal & County | CFT - Corrales<br>(Sandoval&Bernalillo) |                         | \$509.46 |
|                    |                                         | (S/A)                   | \$926.46 |
|                    |                                         | HI HILL OF HILL OF HILL |          |