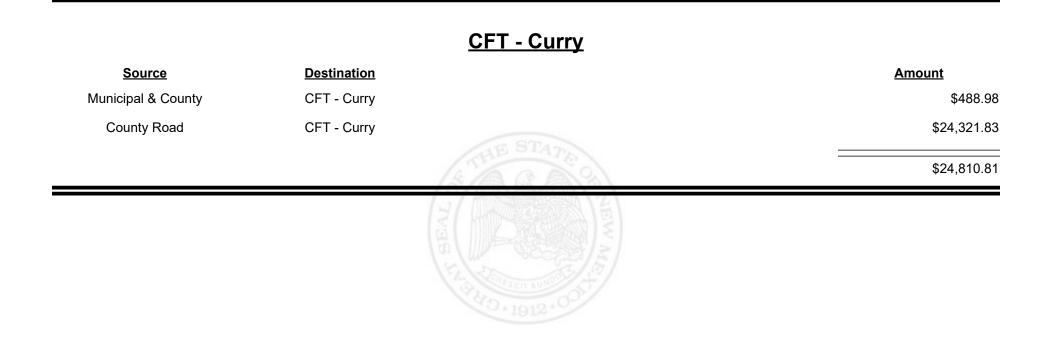

ombined Fuel Tax Distribution Report** 

Revenue Period: Jun-2022

#### CFT - Corrales (Sandoval&Bernalillo)

| Source             | <b>Destination</b>                      |                         | Amount   |
|--------------------|-----------------------------------------|-------------------------|----------|
| Municipal Road     | CFT - Corrales<br>(Sandoval&Bernalillo) |                         | \$417.00 |
| Municipal & County | CFT - Corrales<br>(Sandoval&Bernalillo) |                         | \$509.46 |
|                    |                                         | (S/A)                   | \$926.46 |
|                    |                                         | HI HILL OF HILL OF HILL |          |



Revenue Period: Jun-2022



TAXATION &

VENUE



Revenue Period: Jun-2022



TAXATION &

VENUE



**Combined Fuel Tax Distribution Report** 



| Source             | <b>Destination</b>   | Amount      |
|--------------------|----------------------|-------------|
| Municipal & County | CFT - De Baca County | \$36.74     |
| County Road        | CFT - De Baca County | \$9,970.83  |
|                    |                      | \$10,007.57 |
|                    |                      |             |



Revenue Period: Jun-2022



TAXATION &

VENUE



**TAXATION** 

NUE

MEXICO

&





Revenue Period: Jun-2022



TAXATION REVENUE NEW MEXICO



**Combined Fuel Tax Distribution Report** 

Revenue Period: Jun-2022

#### CFT - Dona Ana County

| Source             | <b>Destination</b>    | Amount     |              | <u>Amount</u> |
|--------------------|--------------