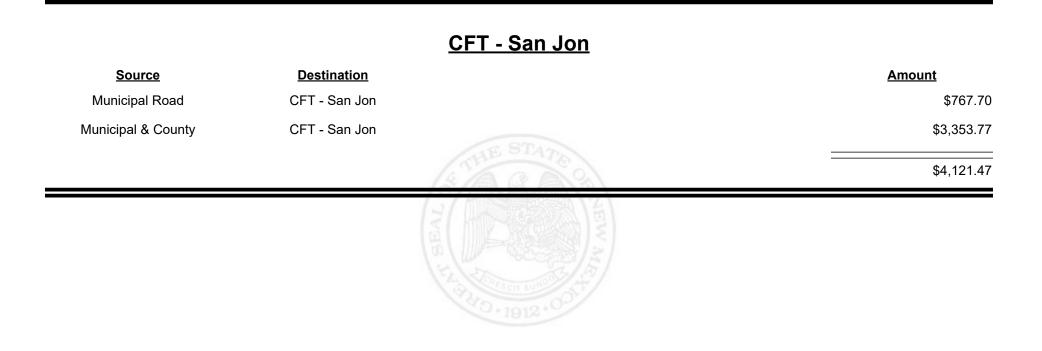

CFT - Roosevelt County | \$18,091.82 |               |
|                    |                        | \$18,107.88 | STATE STATE   |
|                    |                        |             | THE THE STATE |















Revenue Period: Jun-2022



#### TAXATION REVENUE NEW MEXICO



**Combined Fuel Tax Distribution Report** 

Revenue Period: Jun-2022

#### CFT - Ruidoso Downs

| Source             | <b>Destination</b>  | Amount  |        |
|--------------------|---------------------|---------|--------|
| Municipal Road     | CFT - Ruidoso Downs | \$4     | 417.00 |
| Municipal & County | CFT - Ruidoso Downs | \$6     | 681.58 |
|                    |                     | \$1,0   | 098.58 |
|                    |                     | NEW MEL |        |



Revenue Period: Jun-2022



TAXATION &

VENUE



**Combined Fuel Tax Distribution Report** 

Revenue Period: Jun-2022

#### CFT - San Juan County

| Source             | <b>Destination</b>    |            | Amount      |
|--------------------|-----------------------|------------|-------------|
| Municipal & County | CFT - San Juan County |            | \$19,522.53 |
| County Road        | CFT - San Juan County |            | \$32,121.72 |
|                    |                       | STHE STATE | \$51,644.25 |
|                    |                       |            |             |
|                    |                       |            |             |
|                    |                       |            |             |



**Combined Fuel Tax Distribution Report** 

Revenue Period: Jun-2022

#### CFT - San