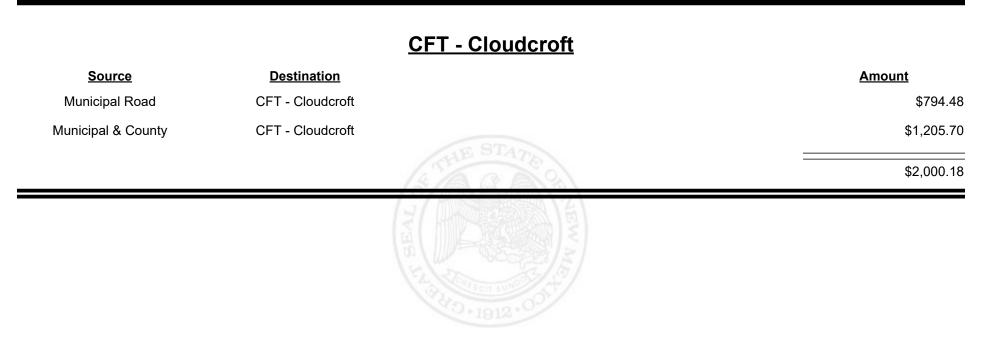

|
|                    |                    |            |               |



Revenue Period: Jun-2022



TAXATION &

VENUE









Revenue Period: Jun-2022



TAXATION &

NUE



Source

Municipal & County

County Road

**Combined Fuel Tax Distribution Report** 

Revenue Period: Jun-2022

**Amount** 

\$1,365.52

\$12,283.83

\$13,649.35



THE REAL









Revenue Period: Jun-2022



TAXATION REVENUE NEW MEXICO



**Combined Fuel Tax Distribution Report** 

Revenue Period: Jun-2022

#### **Source Destination Amount** Municipal & County CFT - Chaves County \$3.01 County Road CFT - Chaves County \$27,624.98 \$27,627.99

#### CFT - Chaves County



**Combined Fuel Tax Distribution Report** 











Revenue Period: Jun-2022



TAXATION &

VENUE



Revenue Period: Jun-2022



TAXATION REVENUE NEW MEXICO



Revenue Period: Jun-2022



TAXATION &

VENUE



**Combined Fuel Tax Distribution Report** 





Revenue Period: Jun-2022



TAXATION REVENUE N E W M E X I C O



Revenue Period: Jun-2022



TAXATION &

NUE



**Combined Fuel Tax Distribution Report** 

Revenue Period: Jun-2022

#### CFT - Corrales (Sandoval&Bernalillo)

| Source             | <b>Destination</b>                      |                         | Amount   |
|--------------------|-----------------------------------------|-------------------------|----------|
| Municipal Road     | CFT - Corrales<br>(Sandoval&Bernalillo) |                         | \$417.00 |
| Municipal & County | CFT - Corrales<br>(Sandoval&Bernalillo) |                         | \$509.46 |
|                    |