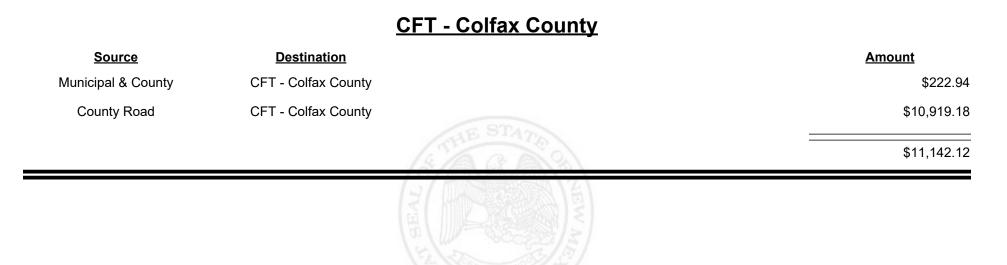

#### CFT - Chaves County

**Combined Fuel Tax Distribution Report** 

Revenue Period: Jun-2022

TAXATION &

VENUE

Revenue Period: Jun-2022

TAXATION REVENUE NEW MEXICO

Revenue Period: Jun-2022