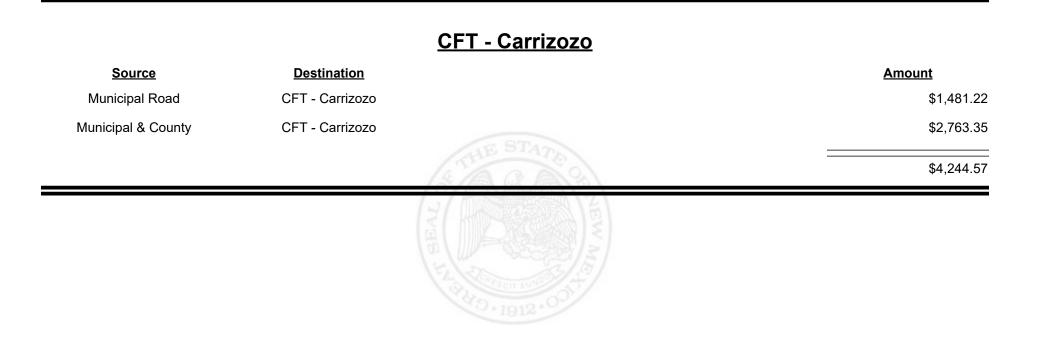

XATION** 



**Combined Fuel Tax Distribution Report** 



| <u>Source</u>      | <b>Destination</b> |            | <u>Amount</u> |
|--------------------|--------------------|------------|---------------|
| Municipal Road     | CFT - Bosque Farms |            | \$2,800.47    |
| Municipal & County | CFT - Bosque Farms |            | \$1,696.79    |
|                    |                    | STHE STATE | \$4,497.26    |
|                    |                    |            |               |
|                    |                    |            |               |
|                    |                    |            |               |
|                    |                    |            |               |



Revenue Period: Jun-2022



TAXATION &

VENUE









Revenue Period: Jun-2022



TAXATION &

NUE



Source

Municipal & County

County Road

**Combined Fuel Tax Distribution Report** 

Revenue Period: Jun-2022

**Amount** 

\$1,365.52

\$12,283.83

\$13,649.35



THE REAL









Revenue Period: Jun-2022



TAXATION REVENUE NEW MEXICO



**Combined Fuel Tax Distribution Report** 

Revenue Period: Jun-2022

#### **Source Destination Amount** Municipal & County CFT - Chaves County \$3.01 County Road CFT - Chaves County \$27,624.98 \$27,627.99

#### CFT - Chaves County



**Combined Fuel Tax Distribution Report** 











Revenue Period: Jun-2022



TAXATION &

VENUE



Revenue Period: Jun-2022



TAXATION REVENUE NEW MEXICO



Revenue Period: Jun-2022



TAXATION &

VENUE



**Combined Fuel Tax Distribution Report** 





Revenue Period: Jun-2022



TAXATION REVENU