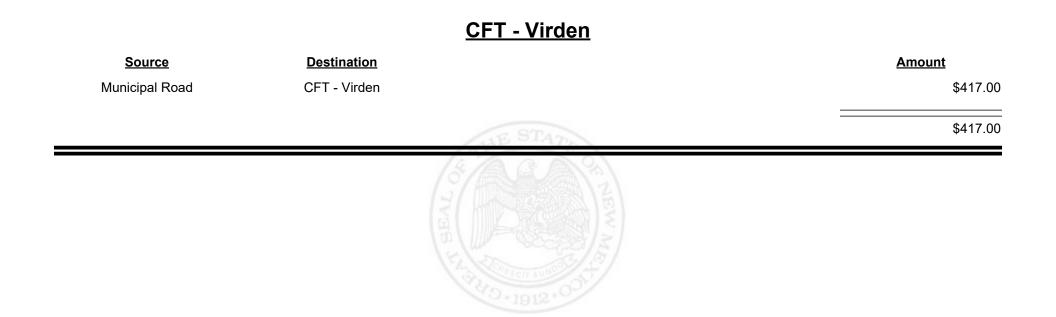

Revenue Period: Jun-2022

TAXATION &

VENUE

**Combined Fuel Tax Distribution Report** 

| <u>Source</u>      | <b>Destination</b> |             | <u>Amount</u> |
|--------------------|--------------------|-------------|---------------|
| Municipal Road     | CFT - Wagon Mound  |             | \$797.76      |
| Municipal & County | CFT - Wagon Mound  |             | \$1,287.86    |
|                    |                    | STATE STATE | \$2,085.62    |
|                    |                    |             |               |
|                    |                    |             |               |
|                    |                    |             |               |

Revenue Period: Jun-2022

TAXATION &

VENUE

**Combined Fuel Tax Distribution Report** 

Combined Fuel Tax Distribution Report

Revenue Period: Jun-2022

Total: \$2,715,130.61