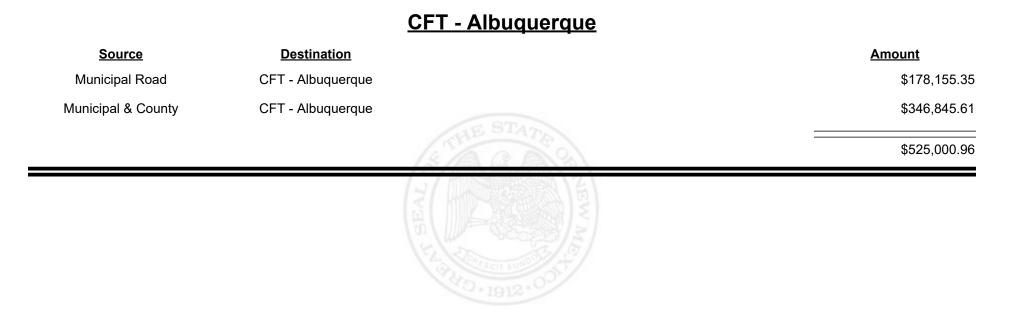

**Combined Fuel Tax Distribution Report** 











Revenue Period: Jun-2022



TAXATION &

VENUE



Revenue Period: Jun-2022



TAXATION &

VENUE



Revenue Period: Jun-2022



TAXATION REVENUE NEW MEXICO



Revenue Period: Jun-2022



TAXATION &

VENUE



Revenue Period: Jun-2022



TAXATION &

NUE



**Combined Fuel Tax Distribution Report** 





**Combined Fuel Tax Distribution Report** 

Revenue Period: Jun-2022

#### CFT - Bernalillo County

| Source             | <b>Destination</b>      |           | <u>Amount</u> |
|--------------------|-------------------------|-----------|---------------|
| Municipal & County | CFT - Bernalillo County |           | \$24,641.46   |
| County Road        | CFT - Bernalillo County |           | \$117,909.19  |
|                    |                         | THE STATE | \$142,550.65  |
|