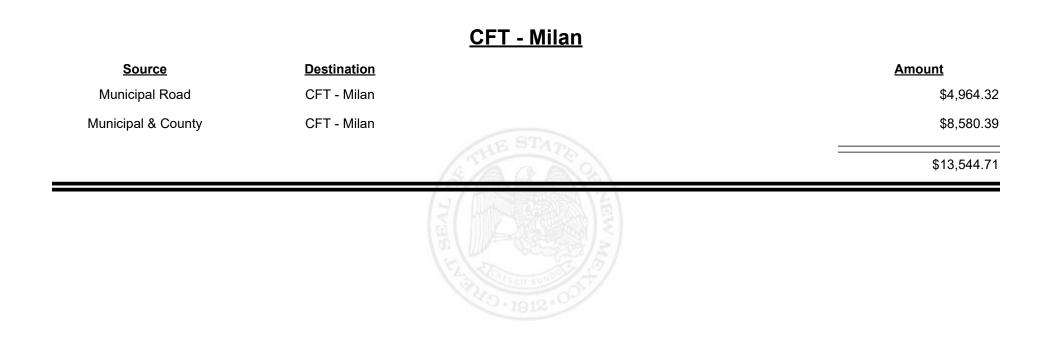

e Period: Jun-2022

#### **CFT - McKinley County**

| <b>Destination</b>    |                       | Amount                |
|-----------------------|-----------------------|-----------------------|
| CFT - McKinley County |                       | \$25,947.12           |
| CFT - McKinley County |                       | \$23,931.89           |
|                       | A THE STATE           | \$49,879.01           |
|                       |                       |                       |
|                       |                       |                       |
|                       |                       |                       |
|                       | CFT - McKinley County | CFT - McKinley County |



Revenue Period: Jun-2022



TAXATION &

NUE









Revenue Period: Jun-2022



TAXATION &

VENUE



**Combined Fuel Tax Distribution Report** 

|                    | <u> CFT - Mora County</u>              |                                                       |
|--------------------|----------------------------------------|-------------------------------------------------------|
| <b>Destination</b> |                                        | Amount                                                |
| CFT - Mora County  |                                        | \$662.73                                              |
| CFT - Mora County  |                                        | \$6,371.69                                            |
| Finance Authority  |                                        | -\$2,485.92                                           |
|