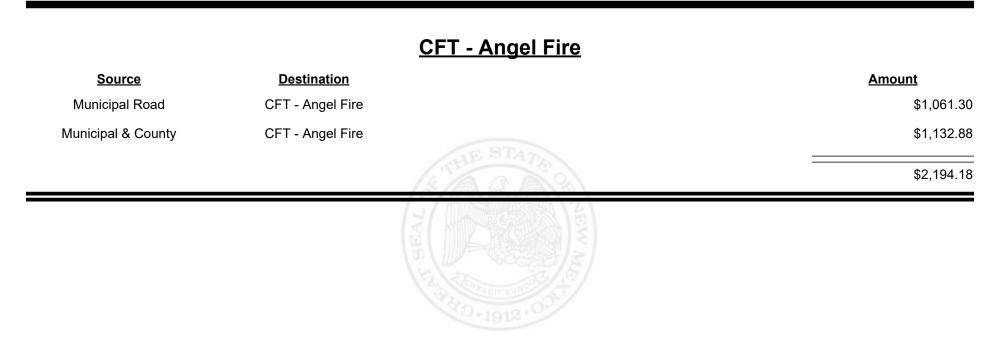

**Combined Fuel Tax Distribution Report** 











Revenue Period: Jun-2022



TAXATION &

VENUE



Revenue Period: Jun-2022



TAXATION &

VENUE



Revenue Period: Jun-2022



TAXATION REVENUE NEW MEXICO



Revenue Period: Jun-2022



TAXATION &

VENUE



Revenue Period: Jun-2022



TAXATION &

NUE



**Combined Fuel Tax Distribution Report** 





**Combined Fuel Tax Distribution Report** 

Revenue Period: Jun-2022

#### CFT - Bernalillo County

| Source             | <b>Destination</b>      |           | <u>Amount</u> |
|--------------------|-------------------------|-----------|---------------|
| Municipal & County | CFT - Bernalillo County |           | \$24,641.46   |
| County Road        | CFT - Bernalillo County |           | \$117,909.19  |
|                    |                         | THE STATE | \$142,550.65  |
|