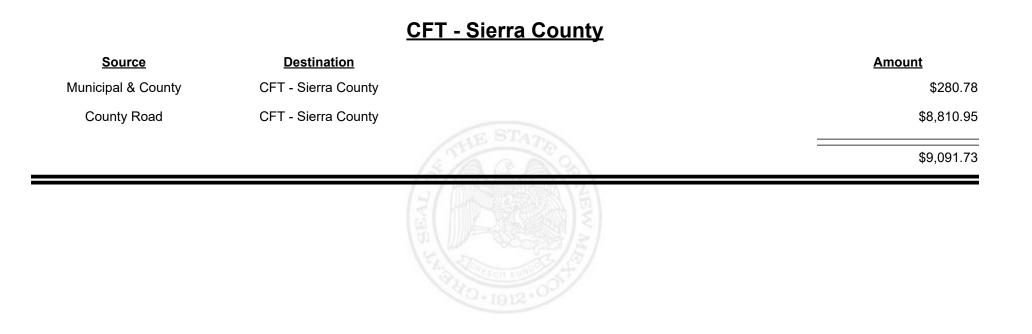

Revenue Period: Jun-2022

TAXATION &

VENUE

Revenue Period: Jun-2022

TAXATION &

NUE

Source

Municipal & County

County Road

**Combined Fuel Tax Distribution Report** 

Revenue Period: Jun-2022

**Amount** 

\$1,365.52

\$12,283.83

\$13,649.35

THE REAL