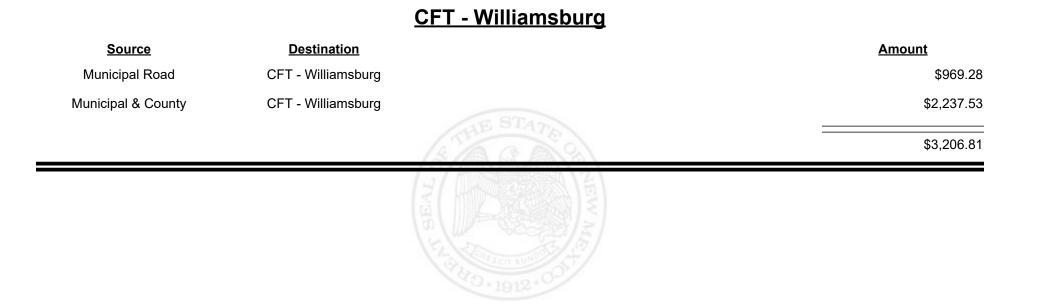

Revenue Period: Jun-2022

TAXATION &

VENUE

**Combined Fuel Tax Distribution Report** 

Combined Fuel Tax Distribution Report

Revenue Period: Jun-2022

Total: \$2,715,130.61