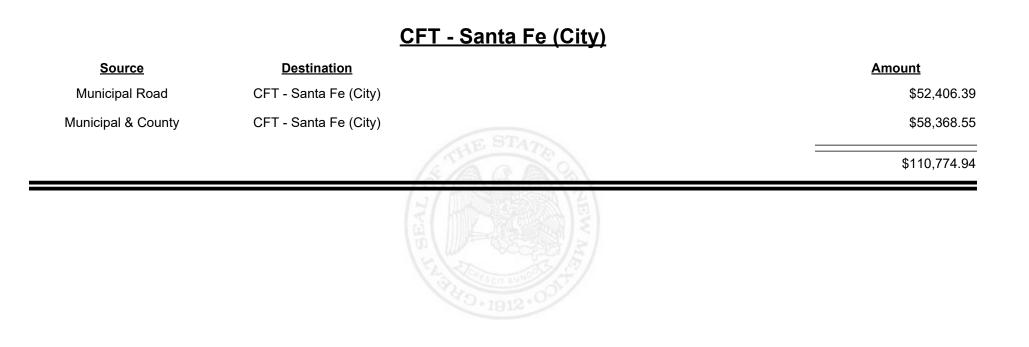

|                         | TA STATE OF THE ST |               |









**Combined Fuel Tax Distribution Report** 

Revenue Period: Jun-2022

#### CFT - Sandoval County

| Source             | Destination           |                | <u>Amount</u> |
|--------------------|-----------------------|----------------|---------------|
| Municipal & County | CFT - Sandoval County |                | \$993.83      |
| County Road        | CFT - Sandoval County |                | \$42,439.08   |
|                    |                       | STATE OF       | \$43,432.91   |
|                    |                       | AN MARKED BEAL |               |
|                    |                       |                |               |









**Combined Fuel Tax Distribution Report** 





**Combined Fuel Tax Distribution Report** 

Revenue Period: Jun-2022

# Source Destination Amount Municipal & County CFT - Santa Fe County \$2,410.37 County Road CFT - Santa Fe County \$32,010.77 \$34,421.14





Revenue Period: Jun-2022



EVENUE EW MEXICO

&

**TAXATION** 



**Combined Fuel Tax Distribution Report** 





Revenue Period: Jun-2022



TAXATION &

NUE



**Combined Fuel Tax Distribution Report** 





**Combined Fuel Tax Distribution Report** 

Revenue Period: Jun-2022

#### <u> CFT - Socorro County</u>

| Source             | <b>Destination</b>   |            | <u>Amount</u> |
|--------------------|----------------------|------------|---------------|
| Municipal & County | CFT - Socorro County |            | \$4,342.16    |
| County Road        | CFT - Socorro County