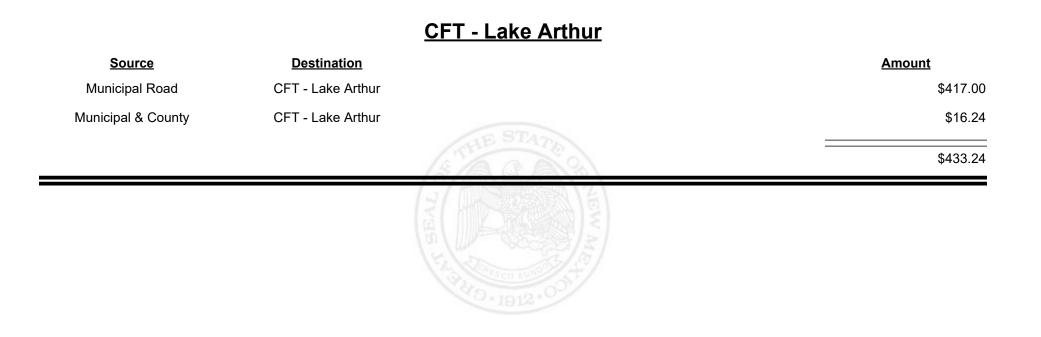

| \$1,664.15  |
|                    |                    | EIG<br>11/2 - 201<br>- 2 |             |





**Combined Fuel Tax Distribution Report** 













TAXATION &

NUE

MEXICO





TAXATION &

NUE

MEXICO





Revenue Period: Jun-2022



TAXATION &

VENUE









**Combined Fuel Tax Distribution Report** 



| <u>Source</u>      | <b>Destination</b>   |             | Amount      |
|--------------------|----------------------|-------------|-------------|
| Municipal & County | CFT - Lincoln County |             | \$2,329.23  |
| County Road        | CFT - Lincoln County |             | \$13,090.91 |
|                    |                      | STATE STATE | \$15,420.14 |
|                    |                      |             |             |
|                    |                      |             |             |
|                    |                      |             |             |
|                    |                      |             |             |