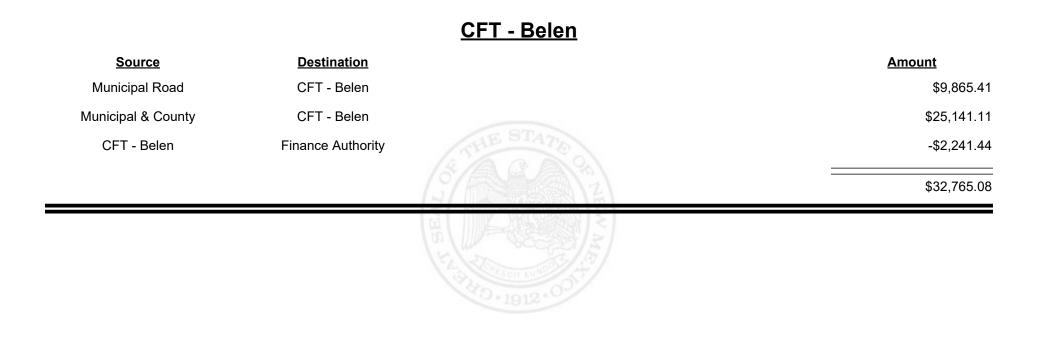

**Combined Fuel Tax Distribution Report** 











Revenue Period: Jun-2022



TAXATION &

VENUE



Revenue Period: Jun-2022



TAXATION &

VENUE



Revenue Period: Jun-2022



TAXATION REVENUE NEW MEXICO



Revenue Period: Jun-2022



TAXATION &

VENUE



Revenue Period: Jun-2022



TAXATION &

NUE



**Combined Fuel Tax Distribution Report** 





**Combined Fuel Tax Distribution Report** 

Revenue Period: Jun-2022

#### CFT - Bernalillo County

| Source             | <b>Destination</b>      |           | <u>Amount</u> |
|--------------------|-------------------------|-----------|---------------|
| Municipal & County | CFT - Bernalillo County |           | \$24,641.46   |
| County Road        | CFT - Bernalillo County |           | \$117,909.19  |
|                    |                         | THE STATE | \$142,550.65  |
|                    |                         |           |               |
|                    |                         |           |               |
|                    |                         |           |               |



Revenue Peri