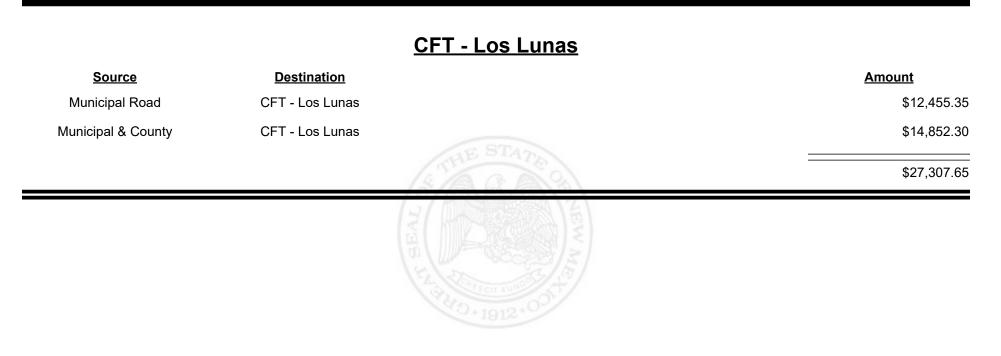

|
|                    |                      |             |             |



Revenue Period: Jun-2022



TAXATION &

VENUE



TAXATION &

NUE

MEXICO





**Combined Fuel Tax Distribution Report** 

Revenue Period: Jun-2022

#### CFT - Los Alamos City/County

| <u>Source</u>      | <b>Destination</b>              | Amount      |
|--------------------|---------------------------------|-------------|
| Municipal Road     | CFT - Los Alamos<br>City/County | \$3,410.39  |
| Municipal & County | CFT - Los Alamos<br>City/County | \$9,828.32  |
| County Road        | CFT - Los Alamos<br>City/County | \$3,136.42  |
|                    |                                 | \$16,375.13 |
|                    |                                 |             |



Revenue Period: Jun-2022



TAXATION REVENUE NEW MEXICO



**Combined Fuel Tax Distribution Report** 

Revenue Period: Jun-2022

#### CFT - Los Ranchos de Alb.

| Source         | Destination               |             | Amount   |
|----------------|---------------------------|-------------|----------|
| Municipal Road | CFT - Los Ranchos de Alb. |             | \$417.00 |
|                |                           | AE STATE    | \$417.00 |
|                | CHI SEAL OF               | 20-1912-001 |          |



Revenue Period: Jun-2022



TAXATION &

VENUE



TAXATION &

VENUE

MEXICO





**Combined Fuel Tax Distribution Report** 

|                    |                    | <u> CFT - Luna County</u> |              |
|--------------------|--------------------|---------------------------|--------------|
| <u