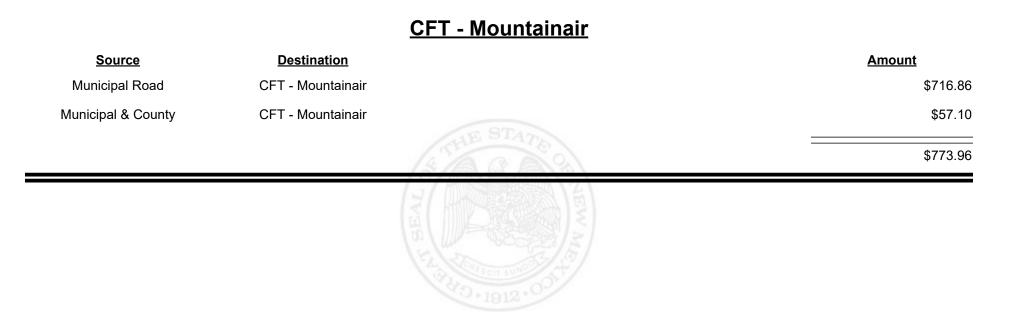

Revenue Period: Jun-2022

TAXATION &

VENUE

**Combined Fuel Tax Distribution Report** 

**Combined Fuel Tax Distribution Report** 

**Combined Fuel Tax Distribution Report** 

Revenue Period: Jun-2022

TAXATION &

VENUE

Revenue Period: Jun-2022

TAXATION &

VENUE

Revenue Period: Jun-2022

TAXATION REVENUE

Revenue Period: Jun-2022

TAXATION &

VENUE

Revenue Period: Jun-2022

TAXATION REVENUE NEW MEXICO

**Combined Fuel Tax Distribution Report** 

Revenue Period: Jun-2022