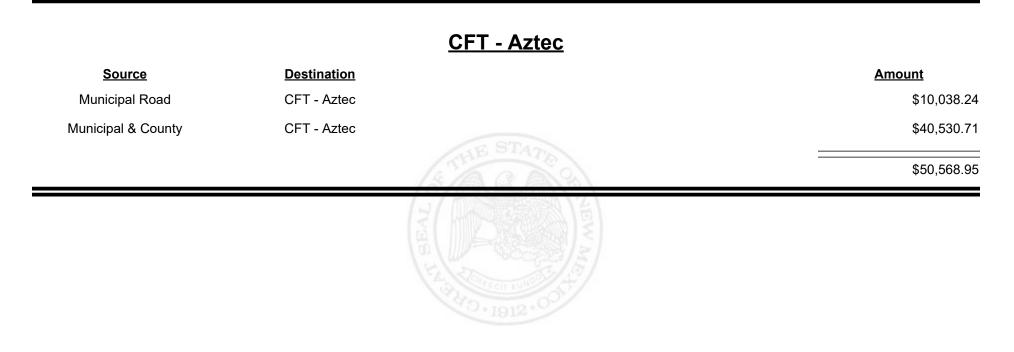

**Combined Fuel Tax Distribution Report** 











Revenue Period: Jun-2022



TAXATION &

VENUE



Revenue Period: Jun-2022



TAXATION &

VENUE



Revenue Period: Jun-2022



TAXATION REVENUE NEW MEXICO



Revenue Period: Jun-2022



TAXATION &

VENUE



Revenue Period: Jun-2022



TAXATION &

NUE



**Combined Fuel Tax Distribution Report** 





**Combined Fuel Tax Distribution Report** 

Revenue Period: Jun-2022

#### CFT - Bernalillo County

| Source             | <b>Destination</b>      |           | <u>Amount</u> |
|--------------------|-------------------------|-----------|---------------|
| Municipal & County | CFT - Bernalillo County |           | \$24,641.46   |
| County Road        | CFT - Bernalillo County |           | \$117,909.19  |
|                    |                         | THE STATE | \$142,550.65  |
|                    |                         |           |               |
|                    |                         |           |