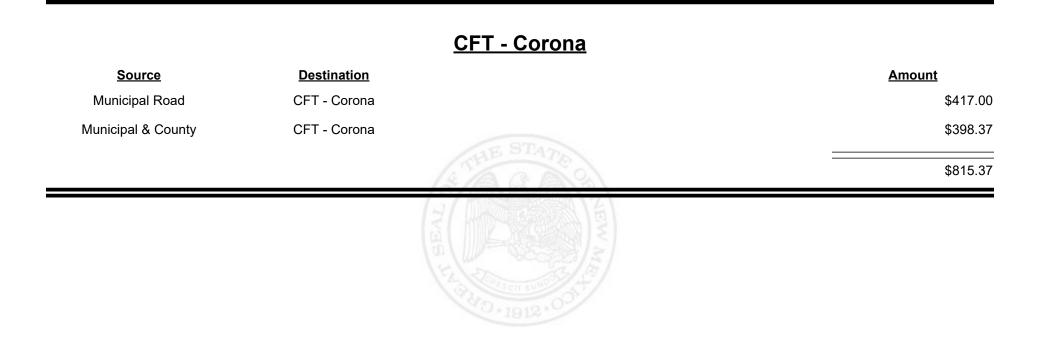

County Road

**Combined Fuel Tax Distribution Report** 

Revenue Period: Jun-2022

**Amount** 

\$1,365.52

\$12,283.83

\$13,649.35



THE REAL









Revenue Period: Jun-2022



TAXATION REVENUE NEW MEXICO



**Combined Fuel Tax Distribution Report** 

Revenue Period: Jun-2022

#### **Source Destination Amount** Municipal & County CFT - Chaves County \$3.01 County Road CFT - Chaves County \$27,624.98 \$27,627.99

#### CFT - Chaves County



**Combined Fuel Tax Distribution Report** 











Revenue Period: Jun-2022



TAXATION &

VENUE



Revenue Period: Jun-2022



TAXATION REVENUE NEW MEXICO



Revenue Period: Jun-2022



TAXATION &

VENUE



**Combined Fuel Tax Distribution Report** 





Revenue Period: Jun-2022



TAXATION REVENUE N E W M E X I C O



Revenue Period: Jun-2022



TAXATION &

NUE



**Combined Fuel Tax Distribution Report** 

Revenue Period: Jun-2022

#### CFT - Corrales (Sandoval&Bernalillo)

| Source             | <b>Destination</b>                      |                         | Amount   |
|--------------------|-----------------------------------------|-------------------------|----------|
| Municipal Road     | CFT - Corrales<br>(Sandoval&Bernalillo) |                         | \$417.00 |
| Municipal & County | CFT - Corrales<br>(Sandoval&Bernalillo) |                         | \$509.46 |
|                    |                                         | (S/A)                   | \$926.46 |
|                    |                                         | HI HILL OF HILL OF HILL |          |



Revenue Period: Jun-2022



TAXATION &

VENUE



Re