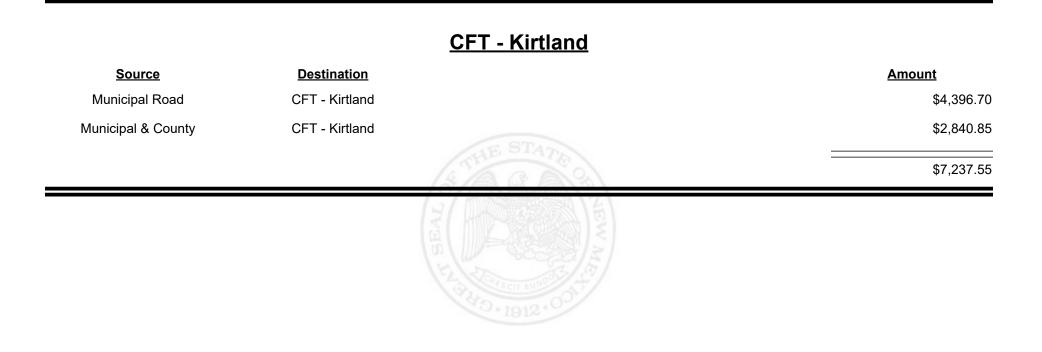

| \$1,664.15  |
|                    |                    | EIG<br>11/2 - 201<br>- 2 |             |





**Combined Fuel Tax Distribution Report** 













TAXATION &

NUE

MEXICO





TAXATION &

NUE

MEXICO





Revenue Period: Jun-2022



TAXATION &

VENUE









**Combined Fuel Tax Distribution Report** 



| <u>Source</u>      | <b>Destination</b>   |             | Amount      |
|--------------------|----------------------|-------------|-------------|
| Municipal & County | CFT - Lincoln County |             | \$2,329.23  |
| County Road        | CFT - Lincoln County |             | \$13,090.91 |
|                    |                      | STATE STATE | \$15,420.14 |
|                    |                      |             |             |
|                    |                      |             |             |
|                    |                      |             |             |
|                    |