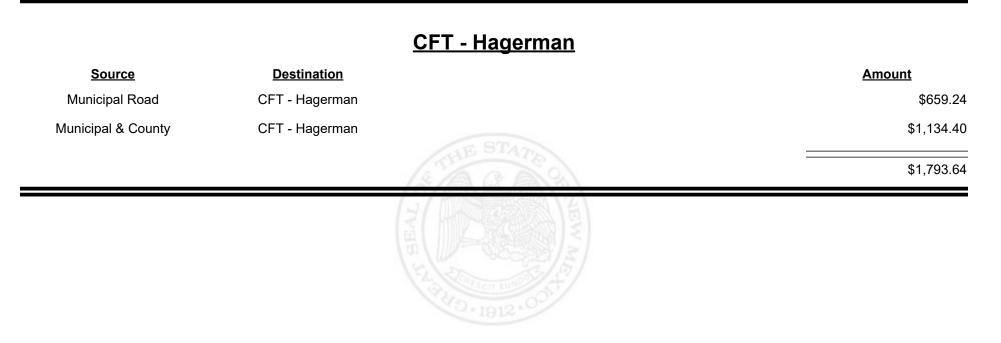

Jun-2022



TAXATION &

VENUE



**Combined Fuel Tax Distribution Report** 





Revenue Period: Jun-2022



TAXATION REVENUE NEW MEXICO



Revenue Period: Jun-2022



TAXATION &

VENUE



**Combined Fuel Tax Distribution Report** 





Revenue Period: Jun-2022



TAXATION &

NUE









**Combined Fuel Tax Distribution Report** 

Revenue Period: Jun-2022

#### CFT - Guadalupe County

| Source             | <b>Destination</b>     | Amount |          |
|--------------------|------------------------|--------|----------|
| Municipal & County | CFT - Guadalupe County | \$     | \$627.30 |
| County Road        | CFT - Guadalupe County | \$11   | 1,921.05 |
|                    |                        | \$12   | 2,548.35 |
|                    |                        |        |          |









**Combined Fuel Tax Distribution Report** 

Revenue Period: Jun-2022

#### CFT - Harding County

| Source             | <b>Destination</b>   | Amount     |            |
|--------------------|----------------------|------------|------------|
| Municipal & County | CFT - Harding County | \$12.03    |            |
| County Road        | CFT - Harding County | \$7,401.00 |            |
|                    |                      | \$7,413.03 | STHE STATE |
|                    |                      |            | THE REAL   |



Revenue Period: Jun-2022



TAXATION &

VENUE



**Combined Fuel Tax Distribution Report** 



| <u>Source</u>      | <b>Destination</b>   |            | Amount      |
|--------------------|----------------------|------------|-------------|
| Municipal & County