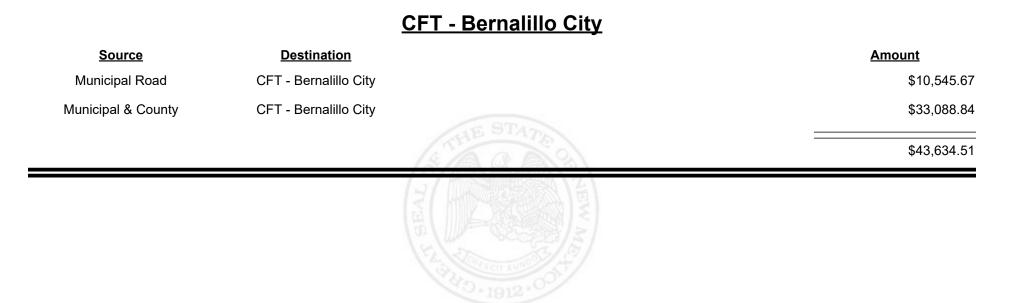

**Combined Fuel Tax Distribution Report** 











Revenue Period: Jun-2022



TAXATION &

VENUE



Revenue Period: Jun-2022



TAXATION &

VENUE



Revenue Period: Jun-2022



TAXATION REVENUE NEW MEXICO



Revenue Period: Jun-2022



TAXATION &

VENUE



Revenue Period: Jun-2022



TAXATION &

NUE



**Combined Fuel Tax Distribution Report** 





**Combined Fuel Tax Distribution Report** 

Revenue Period: Jun-2022

#### CFT - Bernalillo County

| Source             | <b>Destination</b>      |           | <u>Amount</u> |
|--------------------|-------------------------|-----------|---------------|
| Municipal & County | CFT - Bernalillo County |           | \$24,641.46   |
| County Road        | CFT - Bernalillo County |           | \$117,909.19  |
|                    |                         | THE STATE | \$142,550.65  |
|                    |                         |           |               |
|                    |                         |           |               |
|                    |                         |           |               |



Revenue Period: Jun-2022



& NUE MEXICO

**TAXATION** 



**Combined Fuel Ta