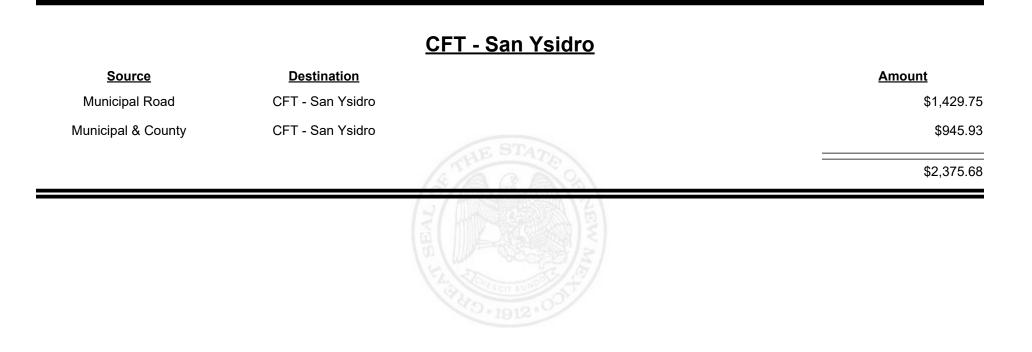

| \$11,358.51   |
|                    |                         | TA STATE OF THE ST |               |









**Combined Fuel Tax Distribution Report** 

Revenue Period: Jun-2022

#### CFT - Sandoval County

| Source             | Destination           |                | <u>Amount</u> |
|--------------------|-----------------------|----------------|---------------|
| Municipal & County | CFT - Sandoval County |                | \$993.83      |
| County Road        | CFT - Sandoval County |                | \$42,439.08   |
|                    |                       | STATE OF       | \$43,432.91   |
|                    |                       | AN MARKED BEAL |               |
|                    |                       |                |               |









**Combined Fuel Tax Distribution Report** 





**Combined Fuel Tax Distribution Report** 

Revenue Period: Jun-2022

# Source