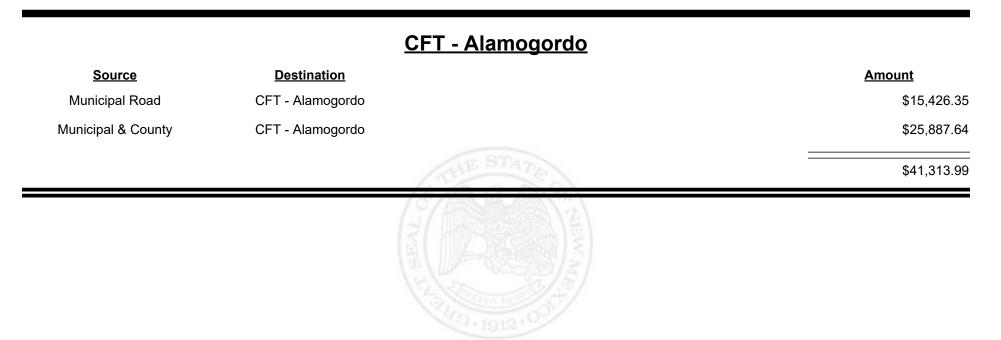

**Combined Fuel Tax Distribution Report** 











Revenue Period: Jun-2022



TAXATION &

VENUE



Revenue Period: Jun-2022



TAXATION &

VENUE



Revenue Period: Jun-2022



TAXATION REVENUE NEW MEXICO



Revenue Period: Jun-2022



TAXATION &

VENUE



Revenue Period: Jun-2022



TAXATION &

NUE



**Combined Fuel Tax Distribution Report** 





**Combined Fuel Tax Distribution Report** 

Revenue Period: Jun-2022

#### CFT - Bernalillo County

| Source             | <b>Destination</b>      |           | <u>Amount</u> |
|--------------------|-------------------------|-----------|---------------|
| Municipal & County | CFT - Bernalillo County |           | \$24,641.46   |
| County Road        | CFT - Bernalillo County |           | \$117,909.19  |
|                    |