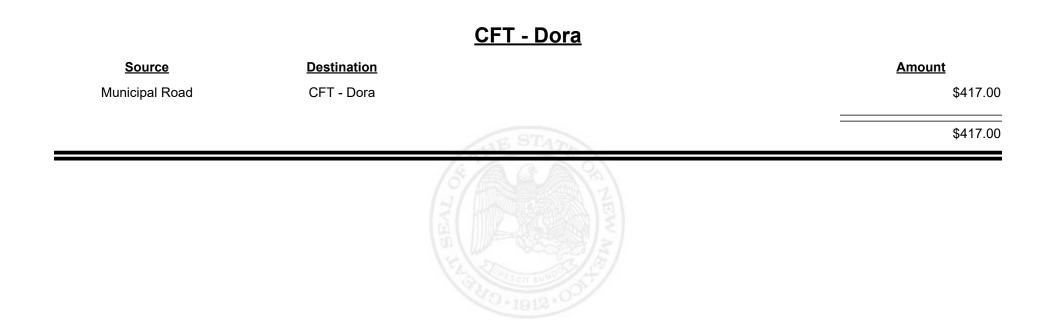

|



Revenue Period: Jun-2022



TAXATION &

VENUE



**TAXATION** 

NUE

MEXICO

&





Revenue Period: Jun-2022



TAXATION REVENUE NEW MEXICO



**Combined Fuel Tax Distribution Report** 

Revenue Period: Jun-2022

#### CFT - Dona Ana County

| Source             | <b>Destination</b>    | Amount     |              | <u>Amount</u> |
|--------------------|-----------------------|------------|--------------|---------------|
| Municipal & County | CFT - Dona Ana County | \$5,599.7  |              | \$5,599.73    |
| County Road        | CFT - Dona Ana County | \$51,392.3 |              | \$51,392.38   |
|                    |                       | \$56,992.1 | A CAR CON    | \$56,992.11   |
|                    |                       |            | TV HEAT BEAT |               |









Revenue Period: Jun-2022



TAXATION &

VENUE



**Combined Fuel Tax Distribution Report** 





TAXATION &

VENUE

MEXICO





**Combined Fuel Tax Distribution Report** 

Revenue Period: Jun-2022

#### CFT - Edgewood (Bernalillo)

| <u>Source</u>  | Destination                 | Amount   |
|----------------|-----------------------------|----------|
| Municipal Road | CFT - Edgewood (Bernalillo) | \$417.00 |
|                | AE STATE                    | \$417.00 |
|                | SET OF                      | ABWAY    |



**Combined Fuel Tax Distribution Report** 

Revenue Period: Jun-2022

#### CFT - Edgewood (Sandoval)

| <u>Source</u>  | Destination