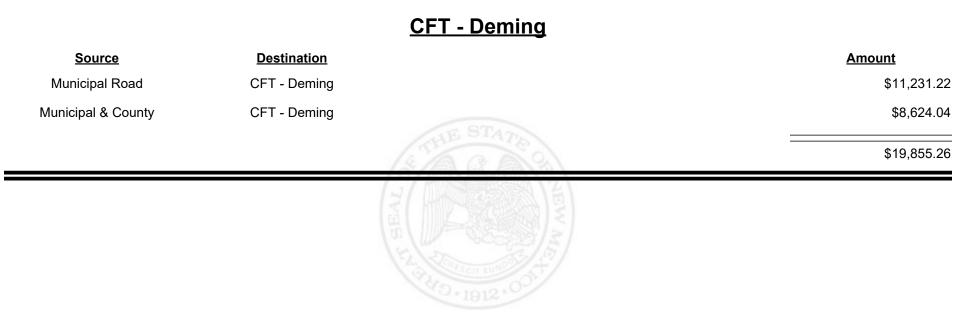

Sandoval&Bernalillo) |                         | \$509.46 |
|                    |                                         | (S/A)                   | \$926.46 |
|                    |                                         | HI HILL OF HILL OF HILL |          |



Revenue Period: Jun-2022



TAXATION &

VENUE



Revenue Period: Jun-2022



TAXATION &

VENUE



**Combined Fuel Tax Distribution Report** 



| Source             | <b>Destination</b>   | Amount      |
|--------------------|----------------------|-------------|
| Municipal & County | CFT - De Baca County | \$36.74     |
| County Road        | CFT - De Baca County | \$9,970.83  |
|                    |                      | \$10,007.57 |
|                    |                      |             |



Revenue Period: Jun-2022



TAXATION &

VENUE



**TAXATION** 

NUE

MEXICO

&





Revenue Period: Jun-2022



TAXATION REVENUE NEW MEXICO



**Combined Fuel Tax Distribution Report** 

Revenue Period: Jun-2022

#### CFT - Dona Ana County

| Source             | <b>Destination</b>    | Amount     |              | <u>Amount</u> |
|--------------------|-----------------------|------------|--------------|---------------|
| Municipal & County | CFT - Dona Ana County | \$5,599.7  |              | \$5,599.73    |
| County Road        | CFT - Dona Ana County | \$51,392.3 |              | \$51,392.38   |
|                    |                       | \$56,992.1 | A CAR CON    | \$56,992.11   |
|                    |                       |            | TV HEAT BEAT |               |









Revenue Period: Jun-2022



TA