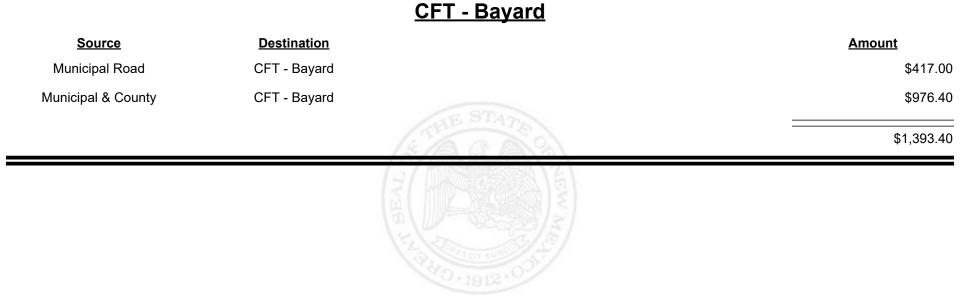

**Combined Fuel Tax Distribution Report** 





Revenue Period: Nov-2021



TAXATION &

VENUE



Revenue Period: Nov-2021



TAXATION &

VENUE



Revenue Period: Nov-2021



TAXATION &

VENUE



Revenue Period: Nov-2021



TAXATION &

VENUE









Revenue Period: Nov-2021



#### <u>CFT - Belen</u>

TAXATION &

NUE



**Combined Fuel Tax Distribution Report** 

Revenue Period: Nov-2021

#### CFT - Bernalillo City Amount **Source Destination** Municipal Road CFT - Bernalillo City \$11,486.86 **Municipal & County** CFT - Bernalillo City \$18,060.56 \$29,547.42



**Combined Fuel Tax Distribution Report** 

Revenue Period: Nov-2021

#### <u> CFT - Bernalillo County</u>

| Source             | Destination             | <u>A</u> | <u>mount</u> |
|--------------------|-------------------------|----------|--------------|
| Municipal & County | CFT - Bernalillo County |          | \$31,321.27  |
| County Road        | CFT - Bernalillo County |          | \$126,225.44 |
|                    |                         |          | \$157,