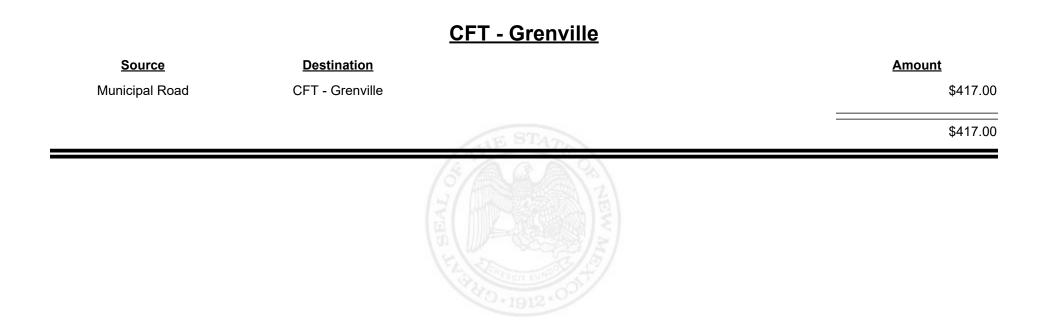

| CFT - Espanola (Rio<br>Arriba&Santa Fe) |             | \$13,131.23 |
| Municipal & County | CFT - Espanola (Rio<br>Arriba&Santa Fe) |             | \$19,323.88 |
|                    |                                         | (STAN STAN  | \$32,455.11 |
|                    |                                         | HO-1912.001 |             |









Revenue Period: Nov-2021



TAXATION &

NUE



**Combined Fuel Tax Distribution Report** 



**Combined Fuel Tax Distribution Report** 







Revenue Period: Nov-2021



TAXATION &

VENUE



**Combined Fuel Tax Distribution Report** 





Revenue Period: Nov-2021



TAXATION &

VENUE



Revenue Period: Nov-2021



TAXATION &

VENUE



**Combined Fuel Tax Distribution Report** 





Revenue Period: Nov-2021



TAXATION &

VENUE









**Combined Fuel Tax Distribution Report** 

Revenue Period: Nov-2021

#### CFT - Guadalupe County

| Source             | <b>Destination</b>     | Amount      |    |
|--------------------|------------------------|-------------|----|
| Municipal & County | CFT - Guadalupe County | \$686.73    | 73 |
| County Road        | CFT - Guadalupe County | \$13,288.63 | 33 |
|                    |                        | \$13,975.30 | 36 |
|                    |                        |             | -  |









**Combined Fuel Tax Distribution Report** 

Revenue Period: Nov-2021

#### CFT - Harding County

| Source             | <b>Destination</b>   |          | Amount     |
|--------------------|----------------------|----------|------------|
| Municipal & County | CFT - Harding County |