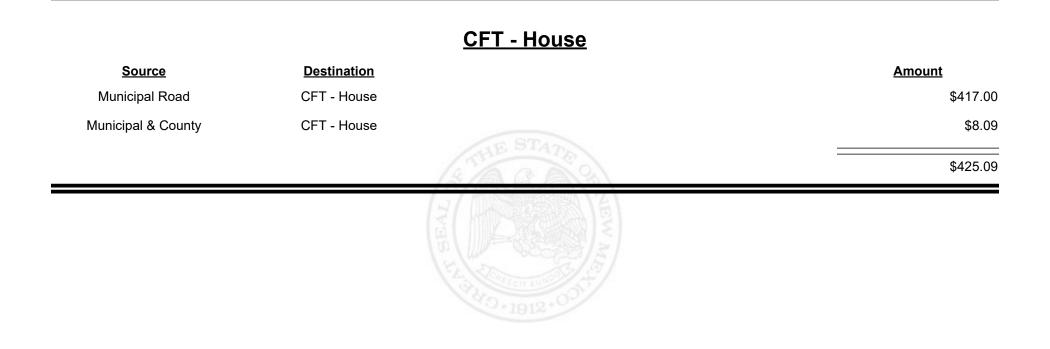

TAXATION &

VENUE



**Combined Fuel Tax Distribution Report** 

Revenue Period: Nov-2021

#### CFT - Hidalgo County

| Source             | <b>Destination</b>   | Amount      |                               |
|--------------------|----------------------|-------------|-------------------------------|
| Municipal & County | CFT - Hidalgo County | \$2,620.21  |                               |
| County Road        | CFT - Hidalgo County | \$8,890.76  |                               |
|                    |                      | \$11,510.97 | STATE STATE                   |
|                    |                      |             | THE REAL PROPERTY OF THE REAL |



Revenue Period: Nov-2021



TAXATION &

VENUE



Revenue Period: Nov-2021



TAXATION &

VENUE



Revenue Period: Nov-2021



TAXATION &

VENUE

**Combined Fuel Tax Distribution Report** 







Revenue Period: Nov-2021



#### <u>CFT - Jal</u>





**Combined Fuel Tax Distribution Report** 

Revenue Period: Nov-2021

#### CFT - Jemez Springs

| <u>Source</u>  | <b>Destination</b>  |