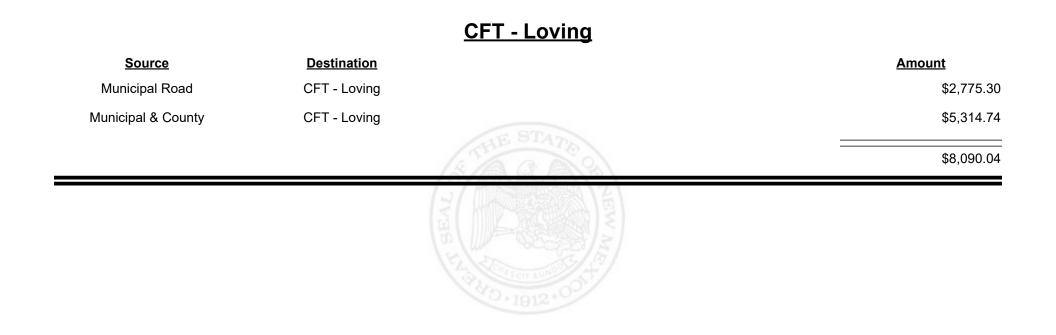

| \$15,748.33 |
|                    |                                 |             |









**Combined Fuel Tax Distribution Report** 

Revenue Period: Nov-2021

#### CFT - Los Ranchos de Alb.

| <u>Source</u>  | <b>Destination</b>        |                                                         | <u>Amount</u> |
|----------------|---------------------------|---------------------------------------------------------|---------------|
| Municipal Road | CFT - Los Ranchos de Alb. |                                                         | \$417.00      |
|                |                           | AE STATE                                                | \$417.00      |
|                |                           | THE PERFORMANCE AND |               |



Revenue Period: Nov-2021



TAXATION &

VENUE

MEXICO



TAXATION &

VENUE

MEXICO





**Combined Fuel Tax Distribution Report** 

|                    |                    | <u> CFT - Luna County</u>