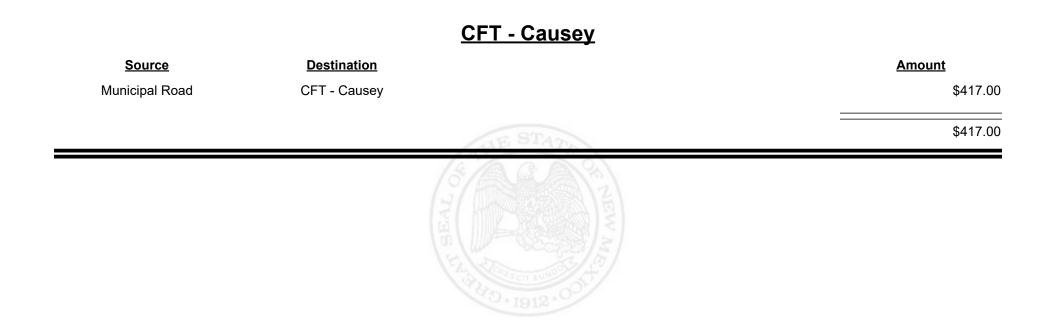

on Report** 



| <u>Source</u>      | <b>Destination</b> | Amount |          |
|--------------------|--------------------|--------|----------|
| Municipal Road     | CFT - Bosque Farms | \$     | 3,050.41 |
| Municipal & County | CFT - Bosque Farms | \$2    | 2,794.47 |
|                    |                    | \$     | 5,844.88 |
|                    |                    |        |          |
|                    |                    |        |          |
|                    |                    |        |          |



Revenue Period: Nov-2021



TAXATION &

VENUE















**Combined Fuel Tax Distribution Report** 

Revenue Period: Nov-2021

# SourceDestinationAmountMunicipal & CountyCFT - Catron County\$1,937.97County RoadCFT - Catron County\$13,384.71StateState\$15,322.68









Revenue Period: Nov-2021



TAXATION &

VENUE



**Combined Fuel Tax Distribution Report** 

Revenue Period: Nov-2021

# Source Destination Amount Municipal & County CFT - Chaves County \$227.79 County Road CFT - Chaves County \$30,167.70 330,395.49 \$30,395.49



**Combined Fuel Tax Distribution Report** 

Revenue Period: Nov-2021

#### CFT - Cibola County **Source Amount Destination** Municipal & County CFT - Cibola County \$4,998.04 County Road CFT - Cibola County \$12,018.82 \$17,016.86



Revenue Period: Nov-2021



TAXATION &

NUE



Revenue Period: Nov-2021



TAXATION &

VENUE



**TAXATION** 

NUE

MEXICO

&





Revenue Period: Nov-2021



TAXATION &

VENUE



**Combined Fuel Tax Distribution Report** 

Revenue Period: Nov-2021

# Source Destination Amount Municipal & Count