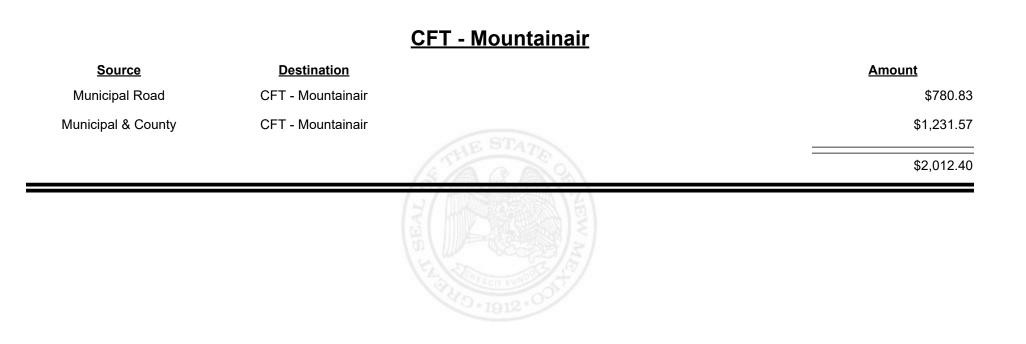

VENUE

MEXICO

**Combined Fuel Tax Distribution Report** 

Revenue Period: Nov-2021