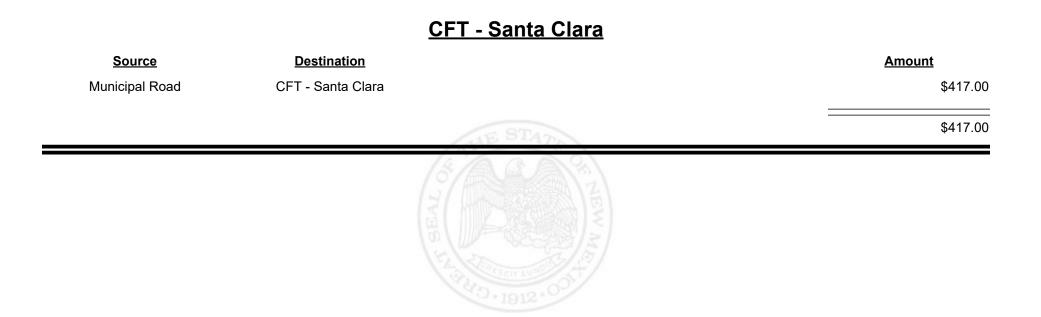

|



TAXATION &

NUE

MEXICO





**Combined Fuel Tax Distribution Report** 

Revenue Period: Nov-2021

### CFT - Sandoval County

| Source             | <b>Destination</b>    |            | Amount      |
|--------------------|-----------------------|------------|-------------|
| Municipal & County | CFT - Sandoval County |            | \$642.88    |
| County Road        | CFT - Sandoval County |            | \$43,208.34 |
|                    |                       | STHE STATE | \$43,851.22 |
|                    |                       |            |             |
|                    |                       |            |             |
|                    |                       |            |             |
|                    |                       |            |             |









**Combined Fuel Tax Distribution Report** 





**Combined Fuel Tax Distribution Report** 

Revenue Period: Nov-2021

### Source **Destination** <u>Amount</u> Municipal & County CFT - Santa Fe County \$15,354.95 County Road CFT - Santa Fe County \$33,037.87 \$48,392.82

### CFT - Santa Fe County



Revenue Period: Nov-2021



REVENUE NEW MEXICO

&

**TAXATION** 



**Combined Fuel Tax Distribution Report** 





Revenue Period: Nov-2021



TAXATION &

NUE



**Combined Fuel Tax Distribution Report** 





**Combined Fuel Tax Distribution Report** 

Revenue Period: Nov-2021

### <u> CFT - Socorro County</u>

| <u>Source</u>      | <b>Destination</b>   |              | Amount      |
|--------------------|----------------------|--------------|-------------|
| Municipal & County | CFT -