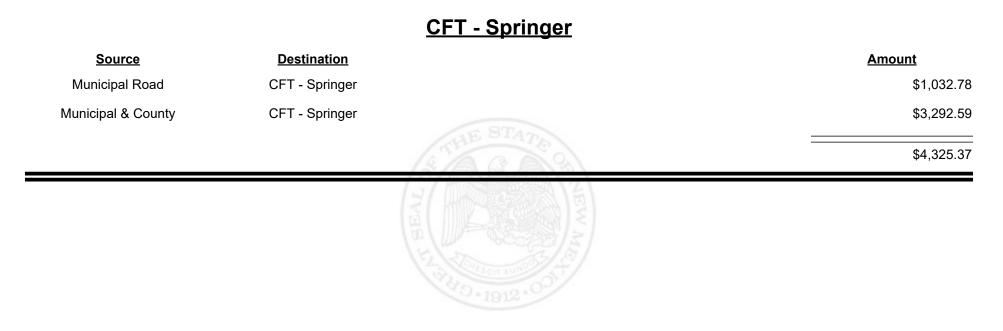

ed Fuel Tax Distribution Report** 

Revenue Period: Nov-2021

### <u> CFT - Socorro County</u>

| <u>Source</u>      | <b>Destination</b>   |              | Amount      |
|--------------------|----------------------|--------------|-------------|
| Municipal & County | CFT - Socorro County |              | \$5,344.22  |
| County Road        | CFT - Socorro County |              | \$21,525.19 |
|                    |                      | A CALE STATE | \$26,869.41 |
|                    |                      |              |             |
|                    |                      |              |             |
|                    |                      |              |             |
|                    |                      |              |             |



Revenue Period: Nov-2021



# мехісо

TAXATION &

VENUE



**Combined Fuel Tax Distribution Report** 





TAXATION &

NUE

MEXICO





**Combined Fuel Tax Distribution Report** 





**Combined Fuel Tax Distribution Report** 

Revenue Period: Nov-2021

# SourceDestinationAmountMunicipal RoadCFT - Taos Ski Valley\$417.00Municipal & CountyCFT - Taos Ski Valley\$49.67State Ski ValleyState Ski ValleyState



Revenue Period: Nov-2021



TAXATION &

VENUE



Revenue Period: Nov-2021



TAXATION &

NUE



Revenue Period: Nov-2021



TAXATION &

VENUE



**Combined Fuel Tax Distribution Report** 

Revenue Period: Nov-2021

### CFT - Torrance County

| Source             | <b>Destination</b>    |                                          | Amount      |
|--------------------|-----------------------|-------------------------