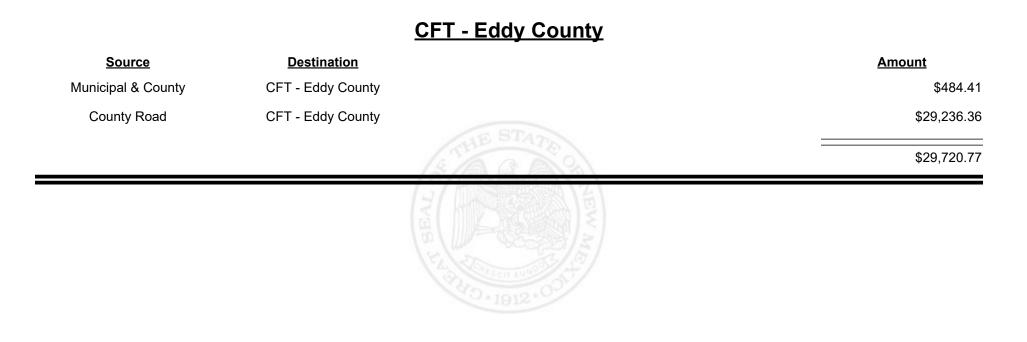

.06  |
|                    |                      | \$10,950 | ).02 |
|                    |                      | JEW M    | _    |





















**Combined Fuel Tax Distribution Report** 

Revenue Period: Nov-2021

#### CFT - Dona Ana County

| Source             | <b>Destination</b>    |        | <u>Amount</u> |
|--------------------|-----------------------|--------|---------------|
| Municipal & County | CFT - Dona Ana County |        | \$7,676.35    |
| County Road        | CFT - Dona Ana County |        | \$54,213.33   |
|                    |                       | 5      | \$61,889.68   |
|                    |                       | AEW ME |               |
|                    |                       |        |               |















Revenue Period: Nov-2021



#### TAXATION REVENUE NEW MEXICO



Revenue Period: Nov-2021



# NEW MEXICO

TAXATION &



**Combined Fuel Tax Distribution Report** 

Revenue Period: Nov-2021

#### CFT - Edgewood (Bernalillo)

| <u>Source</u>  | Destination                 | Amount    |
|----------------|-----------------------------|-----------|
| Municipal Road | CFT - Edgewood (Bernalillo) | \$417.00  |
|                | AE STAD                     | \$417.00  |
|                | SET LUE SET LUE SAL         | E NEW MEL |



**Combined Fuel Tax Distribution Report** 

Revenue Period: Nov-2021

#### CFT - Edgewood (Sandoval)

| <u>Source</u>  | <b>Destination</b>        |                                  | Amount   |
|----------------|---------------------------|----------------------------------|----------|
| Muni