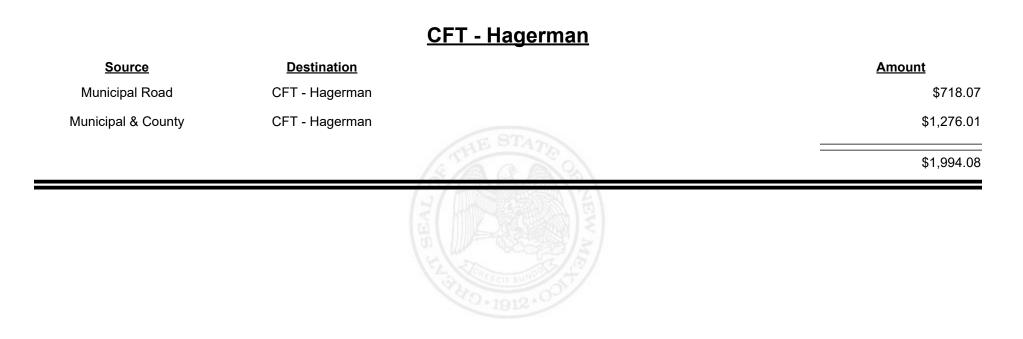

venue Period: Nov-2021



TAXATION &

VENUE



**Combined Fuel Tax Distribution Report** 





Revenue Period: Nov-2021



TAXATION &

VENUE



Revenue Period: Nov-2021



TAXATION &

VENUE



**Combined Fuel Tax Distribution Report** 





Revenue Period: Nov-2021



TAXATION &

VENUE









**Combined Fuel Tax Distribution Report** 

Revenue Period: Nov-2021

#### CFT - Guadalupe County

| Source             | <b>Destination</b>     | Amount      |    |
|--------------------|------------------------|-------------|----|
| Municipal & County | CFT - Guadalupe County | \$686.73    | 73 |
| County Road        | CFT - Guadalupe County | \$13,288.63 | 33 |
|                    |                        | \$13,975.30 | 36 |
|                    |                        |             | -  |









**Combined Fuel Tax Distribution Report** 

Revenue Period: Nov-2021

#### CFT - Harding County

| Source             | <b>Destination</b>   |          | Amount     |
|--------------------|----------------------|----------|------------|
| Municipal & County | CFT - Harding County |          | \$37.13    |
| County Road        | CFT - Harding County |          | \$8,054.47 |
|                    |                      | STATE OF | \$8,091.60 |
|                    |                      | THE REAL |            |



Revenue Period: Nov-2021



TAXATION &

VENUE



**Combined Fuel Tax Distribution Report** 

Revenue Period: Nov-2021

#### CFT - Hidalgo County

| Source             | <b>Destination</b>   | Amount      |                               |
|--------------------|--------------