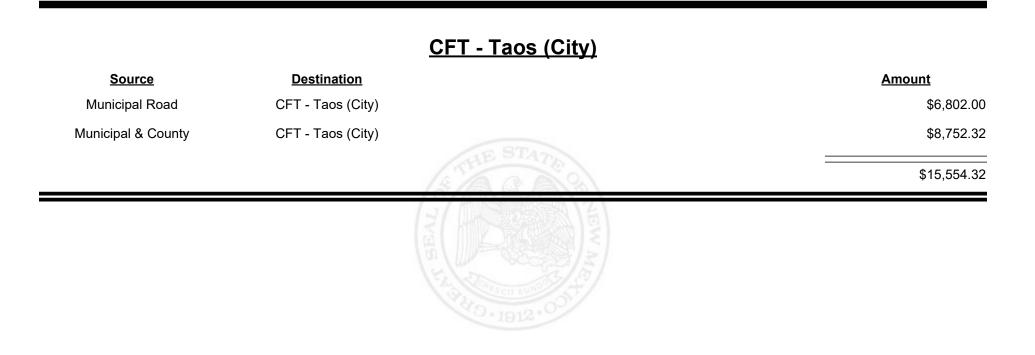

e</u>      | <b>Destination</b>   |              | Amount      |
|--------------------|----------------------|--------------|-------------|
| Municipal & County | CFT - Socorro County |              | \$5,344.22  |
| County Road        | CFT - Socorro County |              | \$21,525.19 |
|                    |                      | A CALE STATE | \$26,869.41 |
|                    |                      |              |             |
|                    |                      |              |             |
|                    |                      |              |             |
|                    |                      |              |             |



Revenue Period: Nov-2021



# мехісо

TAXATION &

VENUE



**Combined Fuel Tax Distribution Report** 





TAXATION &

NUE

MEXICO





**Combined Fuel Tax Distribution Report** 





**Combined Fuel Tax Distribution Report** 

Revenue Period: Nov-2021

# SourceDestinationAmountMunicipal RoadCFT - Taos Ski Valley\$417.00Municipal & CountyCFT - Taos Ski Valley\$49.67State Ski ValleyState Ski ValleyState



Revenue Period: Nov-2021



TAXATION &

VENUE



Revenue Period: Nov-2021



TAXATION &

NUE



Revenue Period: Nov-2021



TAXATION &

VENUE



**Combined Fuel Tax Distribution Report** 

Revenue Period: Nov-2021

### CFT - Torrance County

| Source             | <b>Destination</b>    |                                          | Amount      |
|--------------------|-----------------------|------------------------------------------|-------------|
| Municipal & County | CFT - Torrance County |