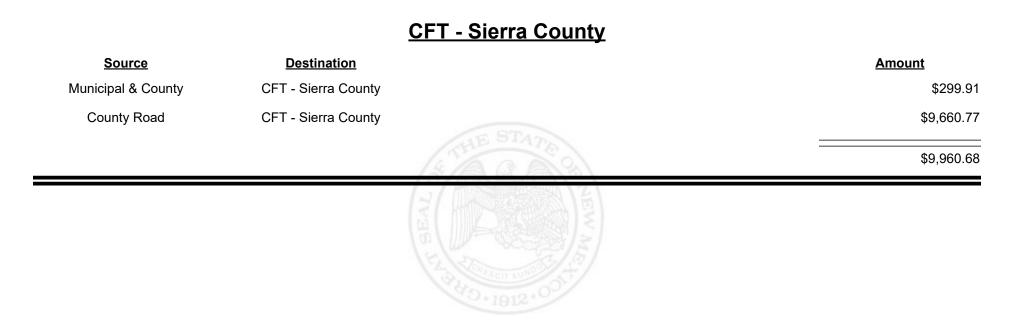

208.34 |
|                    |                       | STHE STATE | \$43,851.22 |
|                    |                       |            |             |
|                    |                       |            |             |
|                    |                       |            |             |
|                    |                       |            |             |









**Combined Fuel Tax Distribution Report** 





**Combined Fuel Tax Distribution Report** 

Revenue Period: Nov-2021

### Source **Destination** <u>Amount</u> Municipal & County CFT - Santa Fe County \$15,354.95 County Road CFT - Santa Fe County \$33,037.87 \$48,392.82

### CFT - Santa Fe County



Revenue Period: Nov-2021



REVENUE NEW MEXICO

&

**TAXATION** 



**Combined Fuel Tax Distribution Report** 





Revenue Period: Nov-2021



TAXATION &

NUE



**Combined Fuel Tax Distribution Report** 





**Combined Fuel Tax Distribution Report** 

Revenue Period: Nov-2021

### <u> CFT - Socorro County</u>

| <u>Source</u>      | <b>Destination</b>   |              | Amount      |
|--------------------|----------------------|--------------|-------------|
| Municipal & County | CFT - Socorro County |              | \$5,344.22  |
| County Road        | CFT - Socorro County |              | \$21,525.19 |
|                    |                      | A CALE STATE | \$26,869.41 |
|                    |                      |              |             |
|                    |                      |              |             |
|                    |                      |              |