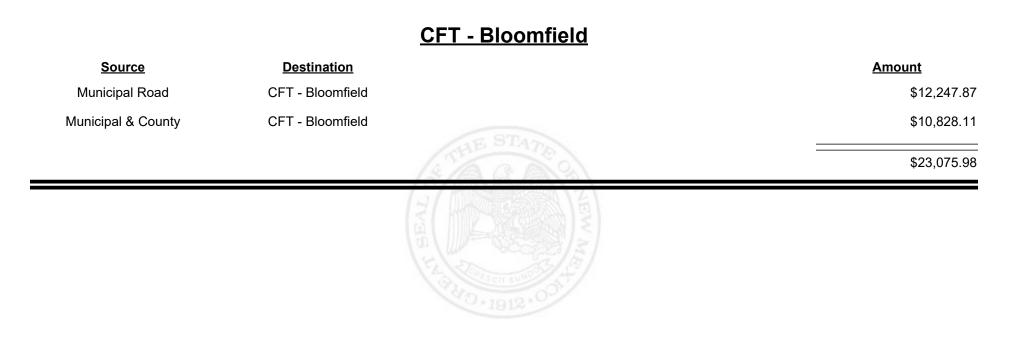

port** 

Revenue Period: Nov-2021

#### CFT - Bernalillo City Amount **Source Destination** Municipal Road CFT - Bernalillo City \$11,486.86 **Municipal & County** CFT - Bernalillo City \$18,060.56 \$29,547.42



**Combined Fuel Tax Distribution Report** 

Revenue Period: Nov-2021

#### <u> CFT - Bernalillo County</u>

| Source             | Destination             | <u>A</u> | <u>mount</u> |
|--------------------|-------------------------|----------|--------------|
| Municipal & County | CFT - Bernalillo County |          | \$31,321.27  |
| County Road        | CFT - Bernalillo County |          | \$126,225.44 |
|                    |                         |          | \$157,546.71 |
|                    |                         |          |              |



Revenue Period: Nov-2021



#### TAXATION REVENUE



**Combined Fuel Tax Distribution Report** 



| <u>Source</u>      | <b>Destination</b> | Amount |          |
|--------------------|--------------------|--------|----------|
| Municipal Road     | CFT - Bosque Farms | \$     | 3,050.41 |
| Municipal & County | CFT - Bosque Farms | \$2    | 2,794.47 |
|                    |                    | \$     | 5,844.88 |
|                    |                    |        |          |
|                    |                    |        |          |
|                    |                    |        |          |



Revenue Period: Nov-2021



TAXATION &

VENUE















**Combined Fuel Tax Distribution Report** 

Revenue Period: Nov-2021

# SourceDestinationAmountMunicipal & CountyCFT - Catron County\$1,937.97County Ro