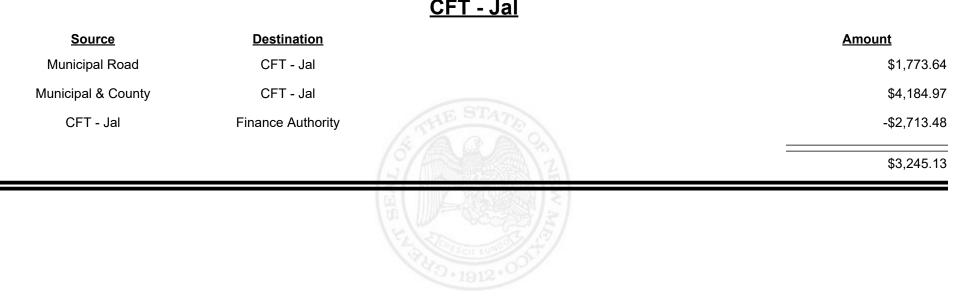

#### <u>CFT - Jal</u>

**Combined Fuel Tax Distribution Report** 

Revenue Period: Nov-2021