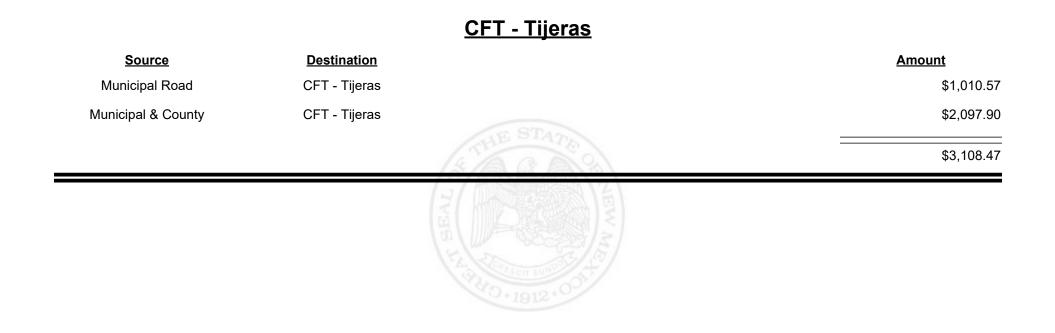

|              |             |
|                    |                      |              |             |
|                    |                      |              |             |
|                    |                      |              |             |



Revenue Period: Nov-2021



# мехісо

TAXATION &

VENUE



**Combined Fuel Tax Distribution Report** 





TAXATION &

NUE

MEXICO





**Combined Fuel Tax Distribution Report** 





**Combined Fuel Tax Distribution Report** 

Revenue Period: Nov-2021

# SourceDestinationAmountMunicipal RoadCFT - Taos Ski Valley\$417.00Municipal & CountyCFT - Taos Ski Valley\$49.67State Ski ValleyState Ski ValleyState



Revenue Period: Nov-2021



TAXATION &

VENUE



Revenue Period: Nov-2021



TAXATION &

NUE



Revenue Period: Nov-2021



TAXATION &

VENUE



**Combined Fuel Tax Distribution Report** 

Revenue Period: Nov-2021

### CFT - Torrance County

| Source             | <b>Destination</b>    |                                          | Amount      |
|--------------------|-----------------------|------------------------------------------|-------------|
| Municipal & County | CFT - Torrance County |                                          | \$4,100.84  |
| County Road        | CFT - Torrance County |                                          | \$16,716.81 |
|                    |                       | STHE STATE                               | \$20,817.65 |
|                    |                       | AL A |             |
|                    |                       |                                          |