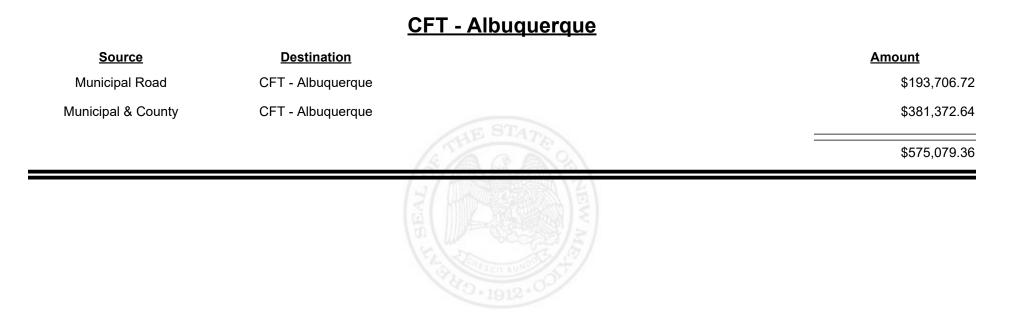

#### CFT - Bernalillo City Amount **Source Destination** Municipal Road CFT - Bernalillo City \$11,486.86 **Municipal & County** CFT - Bernalillo City \$18,060.56 \$29,547.42

**Combined Fuel Tax Distribution Report** 