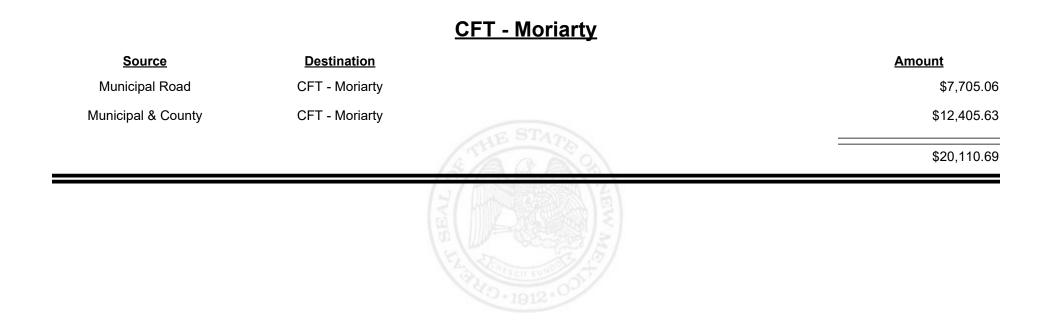

| Destination<br>CFT - Mora County<br>CFT - Mora County |



Revenue Period: Nov-2021



TAXATION &

VENUE

MEXICO



**Combined Fuel Tax Distribution Report** 





**Combined Fuel Tax Distribution Report** 





**Combined Fuel Tax Distribution Report** 





Revenue Period: Nov-2021



TAXATION &

VENUE

MEXICO















TAXATION &

NUE

MEXICO











Revenue Period: Nov-2021



TAXATION &

VENUE

MEXICO















**Combined Fuel Tax Distribution Report** 

Revenue Period: Nov-2021

#### CFT - Rio Arriba County

| Source             | <b>Destination</b>      | Amount      |          |
|--------------------|-------------------------|-------------|----------|
| Municipal & County | CFT - Rio Arriba County | \$2,725.19  |          |
| County Road        | CFT - Rio Arriba County | \$17,939.51 |          |
|                    |                         | \$20,66