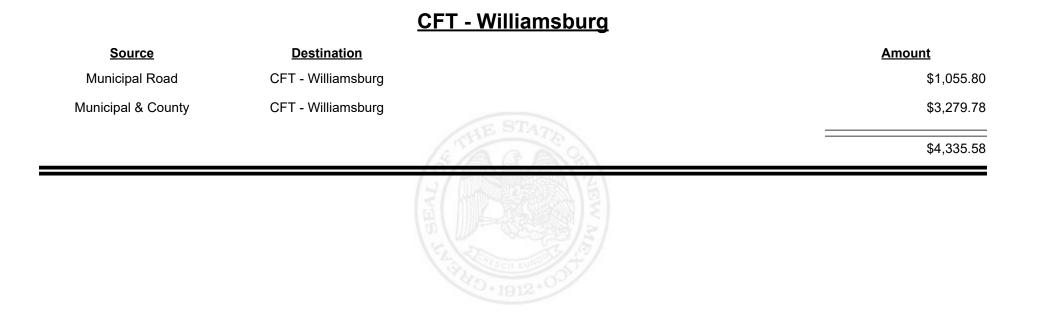

ined Fuel Tax Distribution Report** 







**Combined Fuel Tax Distribution Report** 



| <u>Source</u>      | <b>Destination</b> |            | <u>Amount</u> |
|--------------------|--------------------|------------|---------------|
| Municipal Road     | CFT - Wagon Mound  |            | \$868.95      |
| Municipal & County | CFT - Wagon Mound  |            | \$1,545.20    |
|                    |                    | STHE STATE | \$2,414.15    |
|                    |                    |            |               |
|                    |                    |            |               |
|                    |                    |            |               |
|                    |                    |            |               |









**Combined Fuel Tax Distribution Report** 





Combined Fuel Tax Distribution Report

Revenue Period: Nov-2021

Total: \$2,954,633.73