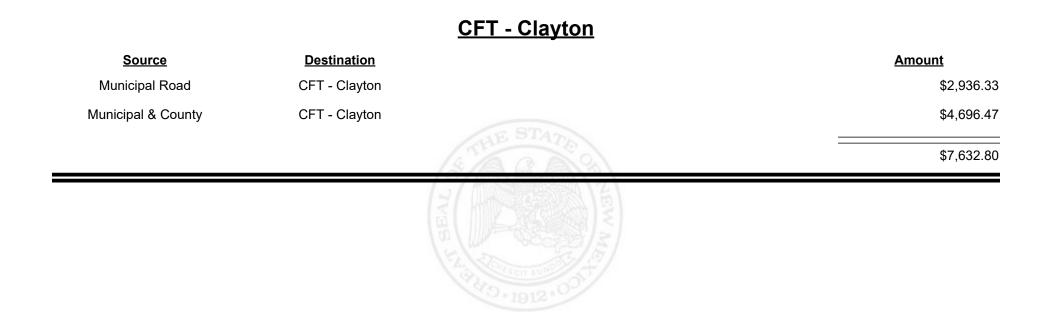

**Combined Fuel Tax Distribution Report** 

Revenue Period: Nov-2021

# SourceDestinationAmountMunicipal & CountyCFT - Catron County\$1,937.97County RoadCFT - Catron County\$13,384.71StateState\$15,322.68









Revenue Period: Nov-2021



TAXATION &

VENUE



**Combined Fuel Tax Distribution Report** 

Revenue Period: Nov-2021

# Source Destination Amount Municipal & County CFT - Chaves County \$227.79 County Road CFT - Chaves County \$30,167.70 330,395.49 \$30,395.49



**Combined Fuel Tax Distribution Report** 

Revenue Period: Nov-2021

#### CFT - Cibola County **Source Amount Destination** Municipal & County CFT - Cibola County \$4,998.04 County Road CFT - Cibola County \$12,018.82 \$17,016.86



Revenue Period: Nov-2021



TAXATION &

NUE



Revenue Period: Nov-2021



TAXATION &

VENUE



**TAXATION** 

NUE

MEXICO

&





Revenue Period: Nov-2021



TAXATION &

VENUE



**Combined Fuel Tax Distribution Report** 

Revenue Period: Nov-2021

# Source Destination Amount Municipal & County CFT - Colfax County \$270.79 County Road CFT - Colfax County \$12,268.54 \$12,539.33















**Combined Fuel Tax Distribution Report** 

Revenue Period: Nov-2021

#### CFT - Corrales (Sandoval&Bernalillo)

| Source             | <b>Destination</b>                      |               | Amount   |
|--------------------|-----------------------------------------|---------------|----------|
| Municipal Road     | CFT - Corrales<br>(Sandoval&Bernalillo) |               | \$417.00 |
| Municipal & County | CFT - Corrales<br>(Sandoval&Bernalillo) |               | \$575.