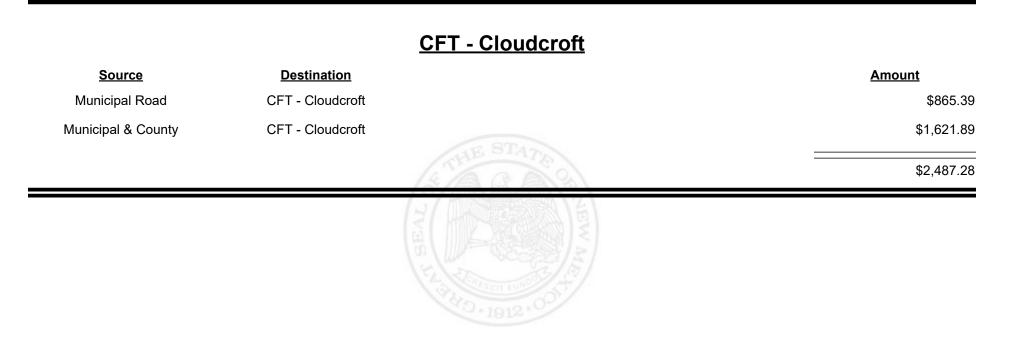

* 

Revenue Period: Nov-2021

# SourceDestinationAmountMunicipal & CountyCFT - Catron County\$1,937.97County RoadCFT - Catron County\$13,384.71StateState\$15,322.68









Revenue Period: Nov-2021



TAXATION &

VENUE



**Combined Fuel Tax Distribution Report** 

Revenue Period: Nov-2021

# Source Destination Amount Municipal & County CFT - Chaves County \$227.79 County Road CFT - Chaves County \$30,167.70 330,395.49 \$30,395.49



**Combined Fuel Tax Distribution Report** 

Revenue Period: Nov-2021

#### CFT - Cibola County **Source Amount Destination** Municipal & County CFT - Cibola County \$4,998.04 County Road CFT - Cibola County \$12,018.82 \$17,016.86



Revenue Period: Nov-2021



TAXATION &

NUE



Revenue Period: Nov-2021



TAXATION &

VENUE



**TAXATION** 

NUE

MEXICO

&





Revenue Period: Nov-2021



TAXATION &

VENUE



**Combined Fuel Tax Distribution Report** 

Revenue Period: Nov-2021

# Source Destination Amount Municipal & County CFT - Colfax County \$270.79 County Road CFT - Colfax County \$12,268.54 \$12,539.33















**Combined Fuel Tax Distribution Report** 

Revenue Period: Nov-2021

#### CFT - Corrales (Sandoval&Bernalillo)

| Source             | <b>Destination</b>                      |               | Amount   |
|--------------------|-----------------------------------------|---------------|----------|
| Municipal Road     | CFT - Corrales<br>(Sandoval&Bernalillo) |               | \$417.00 |
| Municipal & County | CFT - Corrales<br>(Sandoval&Bernalillo) |               | \$575.77 |
|                    |