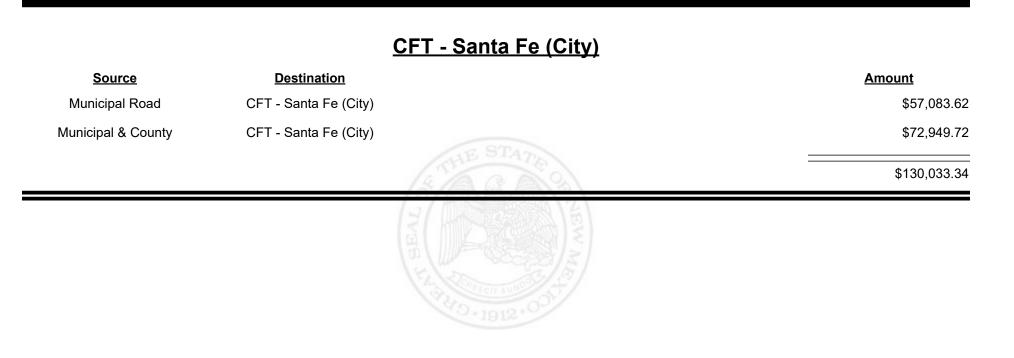

Tax Distribution Report** 

Revenue Period: Nov-2021

### CFT - Sandoval County

| Source             | <b>Destination</b>    |            | Amount      |
|--------------------|-----------------------|------------|-------------|
| Municipal & County | CFT - Sandoval County |            | \$642.88    |
| County Road        | CFT - Sandoval County |            | \$43,208.34 |
|                    |                       | STHE STATE | \$43,851.22 |
|                    |                       |            |             |
|                    |                       |            |             |
|                    |                       |            |             |
|                    |                       |            |             |









**Combined Fuel Tax Distribution Report** 





**Combined Fuel Tax Distribution Report** 

Revenue Period: Nov-2021

### Source **Destination** <u>Amount</u> Municipal & County CFT - Santa Fe County \$15,354.95 County Road CFT - Santa Fe County \$33,037.87 \$48,392.82

### CFT - Santa Fe County



Revenue Period: Nov-2021



REVENUE NEW MEXICO

&

**TAXATION** 



**Combined Fuel Tax Distribution Report** 





Revenue Period: Nov-2021



TAXATION &

NUE



**Combined Fuel Tax Distribution Report** 





**Combined Fuel Tax Distribution Report** 

Revenue Period: Nov-2021

### <u> CFT - Socorro County</u>

| <u>Source</u>      | <b>Destination</b>   |              | Amount      |
|--------------------|----------------------|--------------|-------------|
| Municipal & County | CFT - Socorro County |              | \$5,344.22  |
| Co