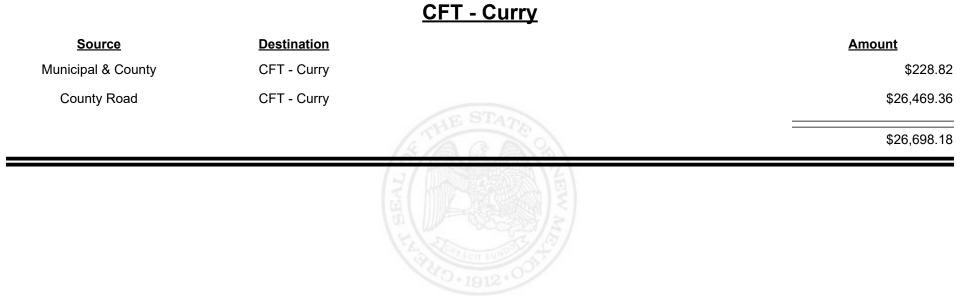

CFT - Colfax County \$270.79 County Road CFT - Colfax County \$12,268.54 \$12,539.33















**Combined Fuel Tax Distribution Report** 

Revenue Period: Nov-2021

#### CFT - Corrales (Sandoval&Bernalillo)

| Source             | <b>Destination</b>                      |               | Amount   |
|--------------------|-----------------------------------------|---------------|----------|
| Municipal Road     | CFT - Corrales<br>(Sandoval&Bernalillo) |               | \$417.00 |
| Municipal & County | CFT - Corrales<br>(Sandoval&Bernalillo) |               | \$575.77 |
|                    |                                         | STANKANZ      | \$992.77 |
|                    |                                         | HANNEL COLUMN |          |









Revenue Period: Nov-2021



TAXATION &

VENUE



**Combined Fuel Tax Distribution Report** 

Revenue Period: Nov-2021

#### <u> CFT - De Baca County</u>

| Source             | <b>Destination</b>   | Amount   |      |
|--------------------|----------------------|----------|------|
| Municipal & County | CFT - De Baca County | \$75     | 5.96 |
| County Road        | CFT - De Baca County | \$10,874 | .06  |
|                    |                      | \$10,950 | ).02 |
|                    |                      | JEW M    | _    |





















**Combined Fuel Tax Distribution Report** 

Revenue Period: Nov-2021

#### CFT - Dona Ana County

| Source             | <b>Destination</b>    |        | <u>Amount</u> |
|--------------------|-----------------------|--------|---------------|
| Municipal & County | CF