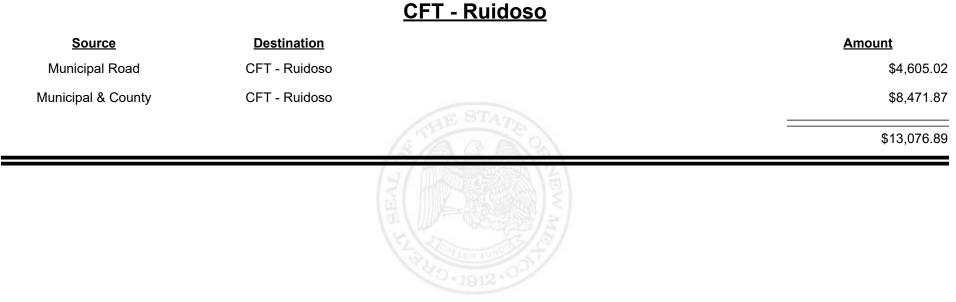

|



**Combined Fuel Tax Distribution Report** 

Revenue Period: Nov-2021

# Source Destination Amount Municipal Road CFT - Rio Rancho-Sandoval&Bernalillo \$24,354.73 Municipal & County CFT - Rio Rancho-Sandoval&Bernalillo \$33,021.61 Municipal & County CFT - Rio Rancho-Sandoval&Bernalillo \$37,376.34



**Combined Fuel Tax Distribution Report** 

Revenue Period: Nov-2021

#### CFT - Roosevelt County

| Source             | <b>Destination</b>     | Amount      |
|--------------------|------------------------|-------------|
| Municipal & County | CFT - Roosevelt County | \$2.73      |
| County Road        | CFT - Roosevelt County | \$19,800.09 |
|                    |                        | \$19,802.82 |
|                    |                        |             |





















**Combined Fuel Tax Distribution Report** 

Revenue Period: Nov-2021

#### CFT - Ruidoso Downs

| Source             | Destination         |          | <u>Amount</u> |
|--------------------|---------------------|----------|---------------|
| Municipal Road     | CFT - Ruidoso Downs |          | \$548.12      |
| Municipal & County | CFT - Ruidoso Downs |          | \$865.80      |
|                    |                     | STATE OF | \$1,413.92    |
|                    |                     |          |               |









**Combined Fuel Tax Distribution Report** 

Revenue Period: Nov-2021

### <u> CFT - San Juan County</u>

| Source             | <b>Destination</b>    |                | Amount      |
|--------------------|-----------------------|----------------|-----------