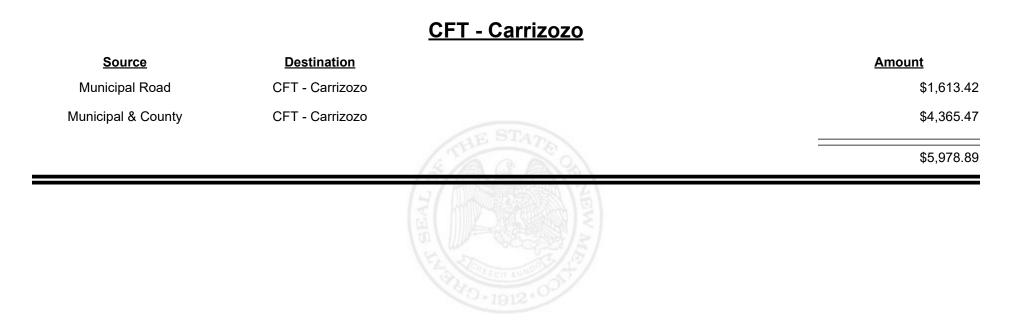

TAXATION &

VENUE

**TAXATION** 

NUE

MEXICO

&

Revenue Period: Nov-2021

TAXATION &