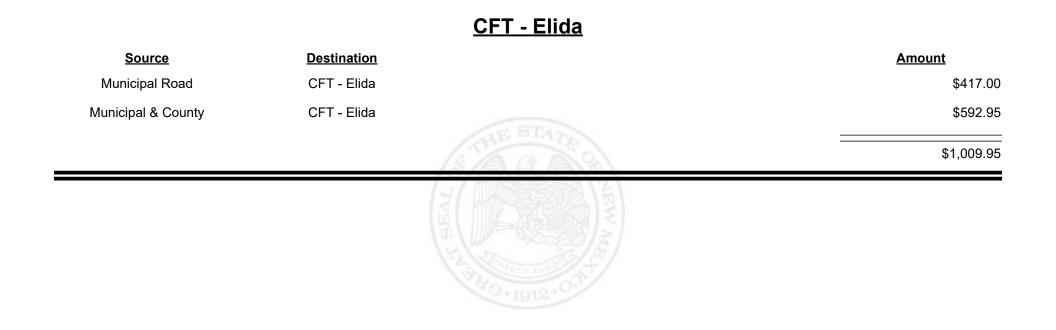

|                           | TE STATE                         | \$417.00 |
|                |                           | A WELL COLUMN TO THE PERFORMANCE |          |



**Combined Fuel Tax Distribution Report** 

Revenue Period: Nov-2021

#### CFT - Elephant Butte

| Source             | <b>Destination</b>   |                     | Amount     |
|--------------------|----------------------|---------------------|------------|
| Municipal Road     | CFT - Elephant Butte |                     | \$720.01   |
| Municipal & County | CFT - Elephant Butte |                     | \$1,013.89 |
|                    |                      | A THE STATE         | \$1,733.90 |
|                    |                      | THE WAR AND THE WAR |            |



Revenue Period: Nov-2021



TAXATION &

VENUE









**Combined Fuel Tax Distribution Report** 

Revenue Period: Nov-2021

#### CFT - Espanola (Rio Arriba&Santa Fe)

| <u>Source</u>      | <b>Destination</b>                      |             | Amount      |
|--------------------|-----------------------------------------|-------------|-------------|
| Municipal Road     | CFT - Espanola (Rio<br>Arriba&Santa Fe) |             | \$13,131.23 |
| Municipal & County | CFT - Espanola (Rio<br>Arriba&Santa Fe) |             | \$19,323.88 |
|                    |                                         | (STAN STAN  | \$32,455.11 |
|                    |                                         | HO-1912.001 |             |









Revenue Period: Nov-2021



TAXATION &

NUE



**Combined Fuel Tax Distribution Report**