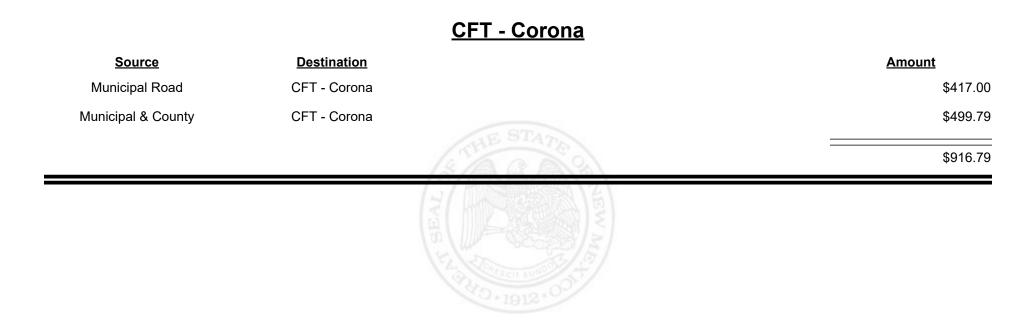

Revenue Period: Nov-2021

# Source Destination Amount Municipal & County CFT - Chaves County \$227.79 County Road CFT - Chaves County \$30,167.70 330,395.49 \$30,395.49



**Combined Fuel Tax Distribution Report** 

Revenue Period: Nov-2021

#### CFT - Cibola County **Source Amount Destination** Municipal & County CFT - Cibola County \$4,998.04 County Road CFT - Cibola County \$12,018.82 \$17,016.86



Revenue Period: Nov-2021



TAXATION &

NUE



Revenue Period: Nov-2021



TAXATION &

VENUE



**TAXATION** 

NUE

MEXICO

&





Revenue Period: Nov-2021



TAXATION &

VENUE



**Combined Fuel Tax Distribution Report** 

Revenue Period: Nov-2021

# Source Destination Amount Municipal & County CFT - Colfax County \$270.79 County Road CFT - Colfax County \$12,268.54 \$12,539.33















**Combined Fuel Tax Distribution Report** 

Revenue Period: Nov-2021

#### CFT - Corrales (Sandoval&Bernalillo)

| Source             | <b>Destination</b>                      |               | Amount   |
|--------------------|-----------------------------------------|---------------|----------|
| Municipal Road     | CFT - Corrales<br>(Sandoval&Bernalillo) |               | \$417.00 |
| Municipal & County | CFT - Corrales<br>(Sandoval&Bernalillo) |               | \$575.77 |
|                    |                                         | STANKANZ      | \$992.77 |
|                    |                                         | HANNEL COLUMN |          |









Revenue Period: Nov-2021



TAXATION &

VENUE



**Combined Fuel Tax Distribution Report** 

Revenue Period: Nov-2021

#