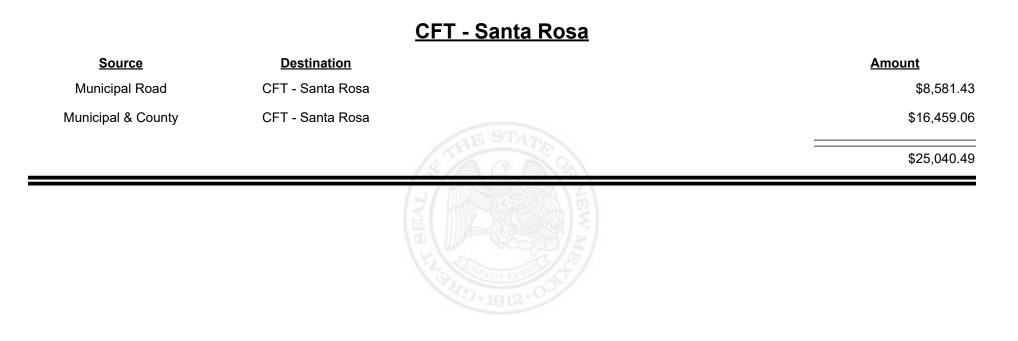

| \$642.88    |
| County Road        | CFT - Sandoval County |            | \$43,208.34 |
|                    |                       | STHE STATE | \$43,851.22 |
|                    |                       |            |             |
|                    |                       |            |             |
|                    |                       |            |             |
|                    |                       |            |             |









**Combined Fuel Tax Distribution Report** 





**Combined Fuel Tax Distribution Report** 

Revenue Period: Nov-2021

### Source **Destination** <u>Amount</u> Municipal & County CFT - Santa Fe County \$15,354.95 County Road CFT - Santa Fe County \$33,037.87 \$48,392.82

### CFT - Santa Fe County



Revenue Period: Nov-2021



REVENUE NEW MEXICO

&

**TAXATION** 



**Combined Fuel Tax Distribution Report** 





Revenue Period: Nov-2021



TAXATION &

NUE



**Combined Fuel Tax Distribution Report** 





**Combined Fuel Tax Distribution Report** 

Revenue Period: Nov-2021

### <u> CFT - Socorro County</u>

| <u>Source</u>      | <b>Destination</b>   |              | Amount      |
|--------------------|----------------------|--------------|-------------|
| Municipal & County | CFT - Socorro County |              | \$5,344.22  |
| County Road        | CFT - Socorro County |              | \$21,525.19 |
|                    |                      | A CALE STATE | \$26,869.41 |
|                    |                      |              |             |
|                    |                      |              |