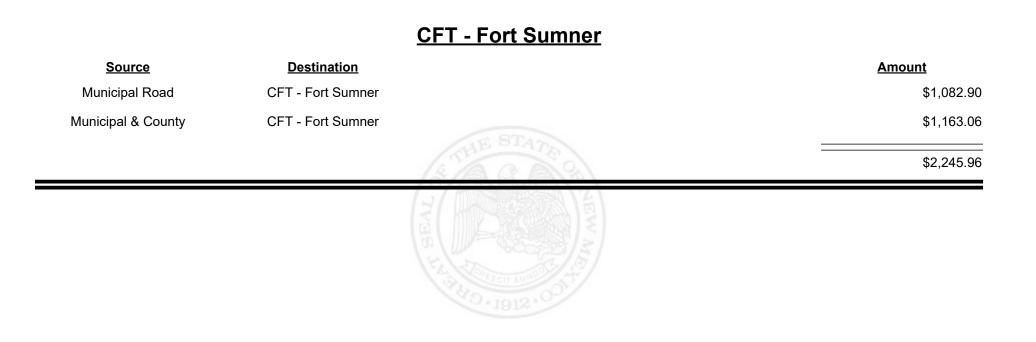

u>Source</u>      | <b>Destination</b>                      |             | Amount      |
|--------------------|-----------------------------------------|-------------|-------------|
| Municipal Road     | CFT - Espanola (Rio<br>Arriba&Santa Fe) |             | \$13,131.23 |
| Municipal & County | CFT - Espanola (Rio<br>Arriba&Santa Fe) |             | \$19,323.88 |
|                    |                                         | (STAN STAN  | \$32,455.11 |
|                    |                                         | HO-1912.001 |             |









Revenue Period: Nov-2021



TAXATION &

NUE



**Combined Fuel Tax Distribution Report** 



**Combined Fuel Tax Distribution Report** 







Revenue Period: Nov-2021



TAXATION &

VENUE



**Combined Fuel Tax Distribution Report** 





Revenue Period: Nov-2021



TAXATION &

VENUE



Revenue Period: Nov-2021



TAXATION &

VENUE



**Combined Fuel Tax Distribution Report** 





Revenue Period: Nov-2021



TAXATION &

VENUE









**Combined Fuel Tax Distribution Report** 

Revenue Period: Nov-2021

#### CFT - Guadalupe County

| Source             | <b>Destination</b>     | Amount      |    |
|--------------------|------------------------|-------------|----|
| Municipal & County | CFT - Guadalupe County | \$686.73    | 73 |
| County Road        | CFT - Guadalupe County | \$13,288.63 | 33 |
|                    |                        | \$13,975.30 | 36 |
|                    |                        |             | -  |









**Combined Fuel Tax Distribution Report** 

Revenue Period: Nov-2021

#### CFT - Hard