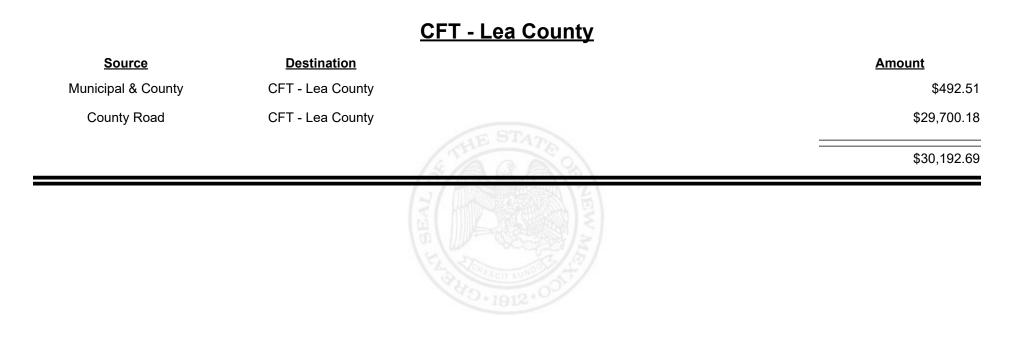

| \$417.00 |
|                |                     | THE PARTY OF THE P |          |



Revenue Period: Nov-2021



TAXATION &

VENUE



TAXATION &

NUE

MEXICO





TAXATION &

NUE

MEXICO





TAXATION &

VENUE

MEXICO





Revenue Period: Nov-2021



EVENUE CO

TAXATION &



**Combined Fuel Tax Distribution Report** 

Revenue Period: Nov-2021

# Source Destination Amount Municipal & County CFT - Lincoln County \$2,274.08 County Road CFT - Lincoln County \$14,288.05 \$16,562.13



Revenue Period: Nov-2021



TAXATION &

VENUE

MEXICO



TAXATION &

NUE

MEXICO





**Combined Fuel Tax Distribution Report** 

Revenue Period: Nov-2021

#### CFT - Los Alamos City/County

| <u>Source</u>      | <b>Destination</b>              | Amount      |
|--------------------|---------------------------------|-------------|
| Municipal Road     | CFT - Los Alamos<br>City/County | \$3,714.77  |
| Municipal & County | CFT - Los Alamos<br>City/County | \$8,897.14  |
| County Road        | CFT - Los Alamos<br>City/County | \$3,136.42  |
|