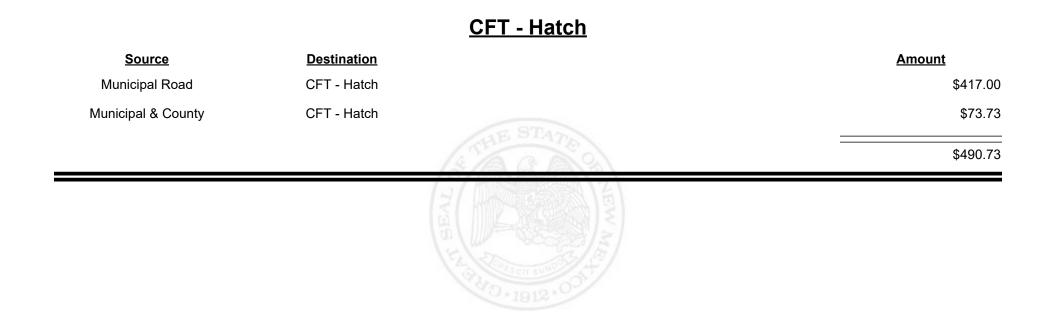

CFT - Guadalupe County | \$686.73    | 73 |
| County Road        | CFT - Guadalupe County | \$13,288.63 | 33 |
|                    |                        | \$13,975.30 | 36 |
|                    |                        |             | -  |









**Combined Fuel Tax Distribution Report** 

Revenue Period: Nov-2021

#### CFT - Harding County

| Source             | <b>Destination</b>   |          | Amount     |
|--------------------|----------------------|----------|------------|
| Municipal & County | CFT - Harding County |          | \$37.13    |
| County Road        | CFT - Harding County |          | \$8,054.47 |
|                    |                      | STATE OF | \$8,091.60 |
|                    |                      | THE REAL |            |



Revenue Period: Nov-2021



TAXATION &

VENUE



**Combined Fuel Tax Distribution Report** 

Revenue Period: Nov-2021

#### CFT - Hidalgo County

| Source             | <b>Destination</b>   | Amount      |                               |
|--------------------|----------------------|-------------|-------------------------------|
| Municipal & County | CFT - Hidalgo County | \$2,620.21  |                               |
| County Road        | CFT - Hidalgo County | \$8,890.76  |                               |
|                    |                      | \$11,510.97 | STATE STATE                   |
|                    |                      |             | THE REAL PROPERTY OF THE REAL |



Revenue Period: Nov-2021



TAXATION &

VENUE



Revenue Period: Nov-2021



TAXATION &

VENUE



Revenue Period: Nov-2021