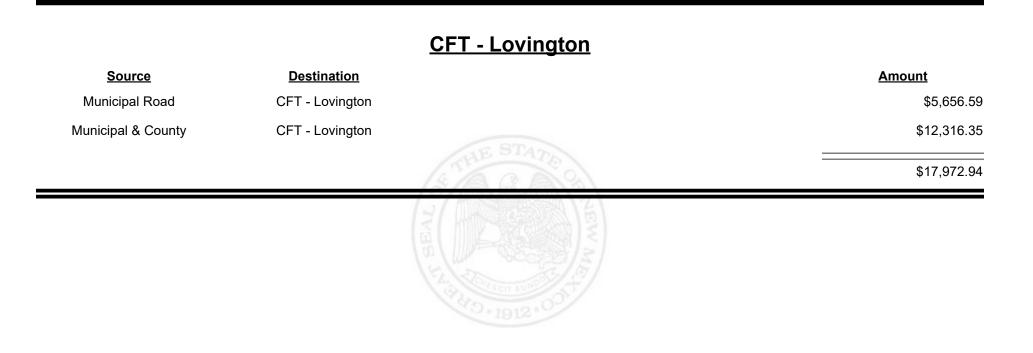

|             |









**Combined Fuel Tax Distribution Report** 

Revenue Period: Nov-2021

#### CFT - Los Ranchos de Alb.

| <u>Source</u>  | <b>Destination</b>        |                                                         | <u>Amount</u> |
|----------------|---------------------------|---------------------------------------------------------|---------------|
| Municipal Road | CFT - Los Ranchos de Alb. |                                                         | \$417.00      |
|                |                           | AE STATE                                                | \$417.00      |
|                |                           | THE PERFORMANCE AND |               |



Revenue Period: Nov-2021



TAXATION &

VENUE

MEXICO



TAXATION &

VENUE

MEXICO





**Combined Fuel Tax Distribution Report** 

|                    |                    | <u> CFT - Luna County</u>