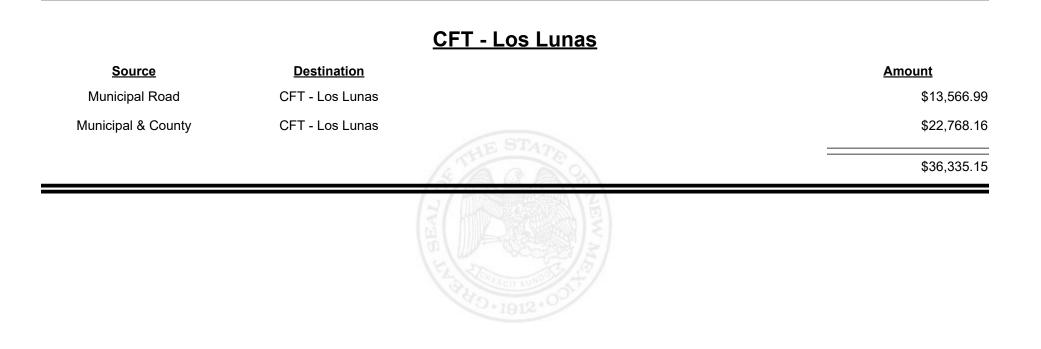

nicipal & County CFT - Lincoln County \$2,274.08 County Road CFT - Lincoln County \$14,288.05 \$16,562.13



Revenue Period: Nov-2021



TAXATION &

VENUE

MEXICO



TAXATION &

NUE

MEXICO





**Combined Fuel Tax Distribution Report** 

Revenue Period: Nov-2021

#### CFT - Los Alamos City/County

| <u>Source</u>      | <b>Destination</b>              | Amount      |
|--------------------|---------------------------------|-------------|
| Municipal Road     | CFT - Los Alamos<br>City/County | \$3,714.77  |
| Municipal & County | CFT - Los Alamos<br>City/County | \$8,897.14  |
| County Road        | CFT - Los Alamos<br>City/County | \$3,136.42  |
|                    |                                 | \$15,748.33 |
|                    |                                 |             |









**Combined Fuel Tax Distribution Report** 

Revenue Period: Nov-2021

#### CFT - Los Ranchos de Alb.

| <u>Source</u>  | <b>Destination</b>        |                                                         | <u>Amount</u> |
|----------------|---------------------------|---------------------------------------------------------|---------------|
| Municipal Road | CFT - Los Ranchos de Alb. |                                                         | \$417.00      |
|                |                           | AE STATE                                                | \$417.00      |
|                |                           | THE PERFORMANCE AND |               |



Revenue Period: Nov-2021



TAXATION &

VENUE

MEXICO



TAXATION &

VENUE

MEXICO





**Combined Fuel Tax Distribution