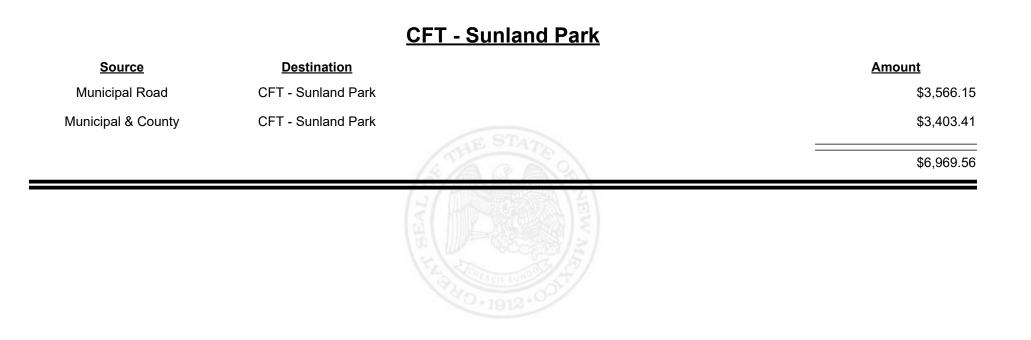

ocorro County</u>

| <u>Source</u>      | <b>Destination</b>   |              | Amount      |
|--------------------|----------------------|--------------|-------------|
| Municipal & County | CFT - Socorro County |              | \$5,344.22  |
| County Road        | CFT - Socorro County |              | \$21,525.19 |
|                    |                      | A CALE STATE | \$26,869.41 |
|                    |                      |              |             |
|                    |                      |              |             |
|                    |                      |              |             |
|                    |                      |              |             |



Revenue Period: Nov-2021



# мехісо

TAXATION &

VENUE



**Combined Fuel Tax Distribution Report** 





TAXATION &

NUE

MEXICO





**Combined Fuel Tax Distribution Report** 





**Combined Fuel Tax Distribution Report** 

Revenue Period: Nov-2021

# SourceDestinationAmountMunicipal RoadCFT - Taos Ski Valley\$417.00Municipal & CountyCFT - Taos Ski Valley\$49.67State Ski ValleyState Ski ValleyState



Revenue Period: Nov-2021



TAXATION &

VENUE



Revenue Period: Nov-2021



TAXATION &

NUE



Revenue Period: Nov-2021



TAXATION &

VENUE



**Combined Fuel Tax Distribution Report** 

Revenue Period: Nov-2021

### CFT - Torrance County

| Source             | <b>Destination</b>    |                                          | Amount      |
|--------------------|-----------------------|------------------------------------------|-------------|
| Municipal & County | CFT - Torrance County