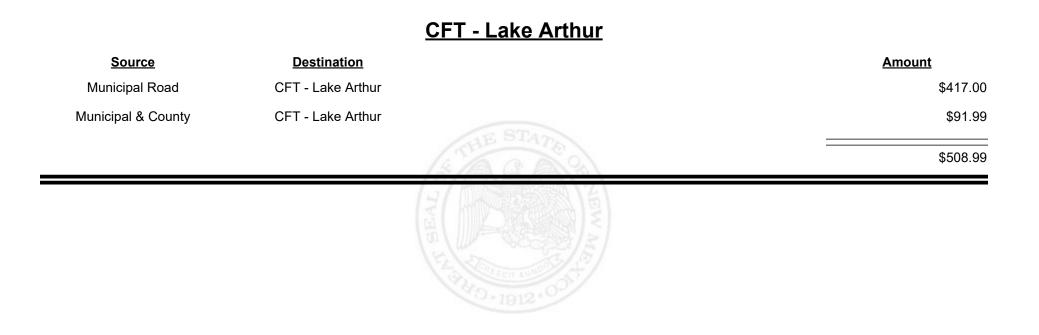

| \$417.00 |
|                |                     | THE PARTY OF THE P |          |



Revenue Period: Nov-2021



TAXATION &

VENUE



TAXATION &

NUE

MEXICO





TAXATION &

NUE

MEXICO





TAXATION &

VENUE

MEXICO





Revenue Period: Nov-2021



EVENUE CO

TAXATION &



**Combined Fuel Tax Distribution Report** 

Revenue Period: Nov-2021

# Source Destination Amount Municipal & County CFT - Lincoln County \$2,274.08 County Road CFT - Lincoln County \$14,288.05 \$16,562.13



Revenue Period: Nov-2021



TAXATION &

VENUE

MEXICO



TAXATION &

NUE

MEXICO





**Combined Fuel Tax Distribution Report** 

Revenue Period: Nov-2021

#### CFT - Los Alamos City/County

| <u>Source</u>      | <b>Destination</b>              | Amount      |
|--------------------|---------------------------------|-------------|
| Municipal Road     | CFT - Los Alamos<br>City/County | \$3,714.77  |
| Municipal & County | CFT - Los Alamos<br>City/County | \$8,897.14  |