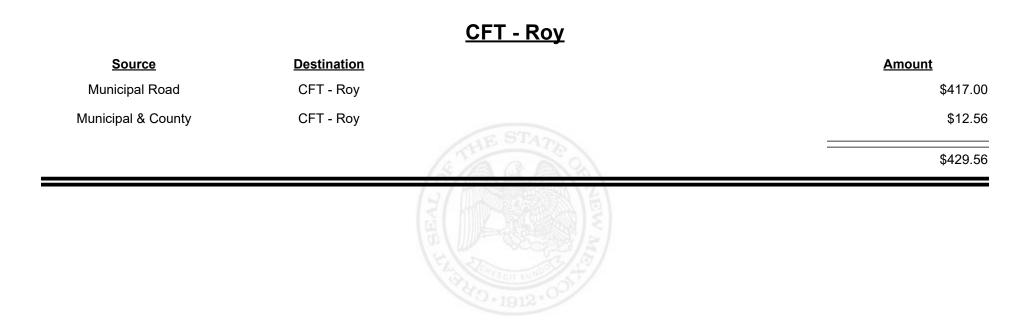

|            |



**Combined Fuel Tax Distribution Report** 

Revenue Period: Nov-2021

# Source Destination Amount Municipal Road CFT - Rio Rancho-Sandoval&Bernalillo \$24,354.73 Municipal & County CFT - Rio Rancho-Sandoval&Bernalillo \$33,021.61 Municipal & County CFT - Rio Rancho-Sandoval&Bernalillo \$37,376.34



**Combined Fuel Tax Distribution Report** 

Revenue Period: Nov-2021

#### CFT - Roosevelt County

| Source             | <b>Destination</b>     | Amount      |
|--------------------|------------------------|-------------|
| Municipal & County | CFT - Roosevelt County | \$2.73      |
| County Road        | CFT - Roosevelt County | \$19,800.09 |
|                    |                        | \$19,802.82 |
|                    |                        |             |





















**Combined Fuel Tax Distribution Report** 

Revenue Period: Nov-2021

#### CFT - Ruidoso Downs

| Source             | Destination         |          | <u>Amount</u> |
|--------------------|---------------------|----------|---------------|
| Municipal Road     | CFT - Ruidoso Downs |          | \$548.12      |
| Municipal & County | CFT - Ruidoso Downs |          | \$865.80      |
|                    |                     | STATE OF | \$1,413.92    |
|                    |                     |          |               |









**Combined Fuel Tax Distribution Report** 

Revenue Period: Nov-2021

### <u> CFT - San Juan County</u>

| Source             | <b>Destination</b>    |                | Amount      |
|--------------------|-----------------------|----------------|-----