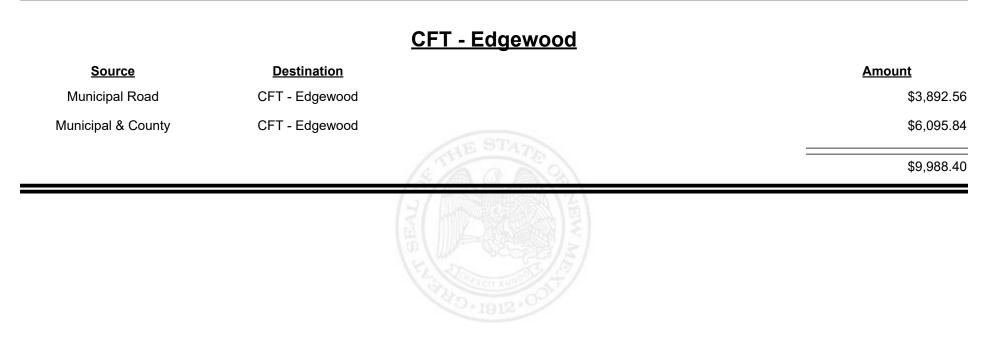

#### TAXATION REVENUE NEW MEXICO

Revenue Period: Nov-2021

# NEW MEXICO

TAXATION &

**Combined Fuel Tax Distribution Report** 

Revenue Period: Nov-2021