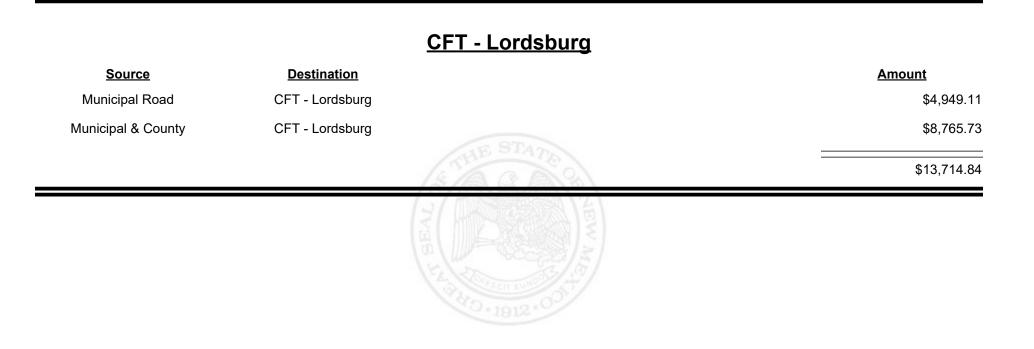

| \$417.00 |
|                |                     | THE PARTY OF THE P |          |



Revenue Period: Nov-2021



TAXATION &

VENUE



TAXATION &

NUE

MEXICO





TAXATION &

NUE

MEXICO





TAXATION &

VENUE

MEXICO





Revenue Period: Nov-2021



EVENUE CO

TAXATION &



**Combined Fuel Tax Distribution Report** 

Revenue Period: Nov-2021

# Source Destination Amount Municipal & County CFT - Lincoln County \$2,274.08 County Road CFT - Lincoln County \$14,288.05 \$16,562.13



Revenue Period: Nov-2021



TAXATION &

VENUE

MEXICO



TAXATION &

NUE

MEXICO





**Combined Fuel Tax Distribution Report** 

Revenue Period: Nov-2021

#### CFT - Los Alamos City/County

| <u>Source</u>      | <b>Destination</b>              | Amount      |
|--------------------|---------------------------------|-------------|
| Municipal Road     | CFT - Los Alamos<br>City/County | \$3,714.77  |
| Municipal & County | CFT - Los Alamos<br>City/County | \$8,897.14  |
| County Road        | CFT - Los Alamos<br>City/County | \$3,136.42  |
|                    |                                 | \$15,748.33 |
|                    |                                 |             |









**Combined Fuel Tax Distribution Report** 

Revenue Period: Nov-2021

#### CFT - Los Ranchos de Alb.

| <u>Source</u>  | <b>Destination</b>        |