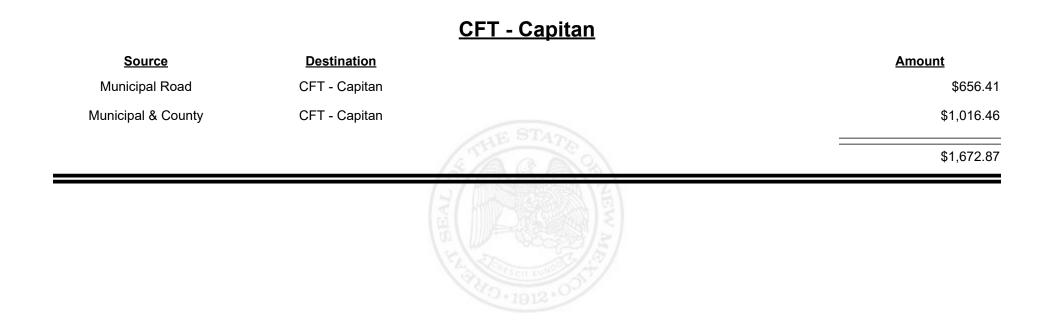

5.44 |
|                    |                         |          | \$157,546.71 |
|                    |                         |          |              |



Revenue Period: Nov-2021



#### TAXATION REVENUE



**Combined Fuel Tax Distribution Report** 



| <u>Source</u>      | <b>Destination</b> | Amount |          |
|--------------------|--------------------|--------|----------|
| Municipal Road     | CFT - Bosque Farms | \$     | 3,050.41 |
| Municipal & County | CFT - Bosque Farms | \$2    | 2,794.47 |
|                    |                    | \$     | 5,844.88 |
|                    |                    |        |          |
|                    |                    |        |          |
|                    |                    |        |          |



Revenue Period: Nov-2021



TAXATION &

VENUE















**Combined Fuel Tax Distribution Report** 

Revenue Period: Nov-2021

# SourceDestinationAmountMunicipal & CountyCFT - Catron County\$1,937.97County RoadCFT - Catron County\$13,384.71StateState\$15,322.68









Revenue Period: Nov-2021



TAXATION &

VENUE



**Combined Fuel Tax Distribution Report** 

Revenue Period: Nov-2021

# Source Destination Amount Municipal & County CFT - Chaves County \$227.79 County Road CFT - Chaves County \$30,167.70 330,395.49 \$30,395.49



**Combined Fuel Tax Distribution Report** 

Revenue Period: Nov-2021

#### CFT - Cibola County **Source Amount Destination** Municipal & County CFT - Cibola County \$4,998.04 County Road CFT - Cibola County \$12,018.82 \$17,016.86



Revenue Period: Nov-2021



TAXATION &

NUE



Reven