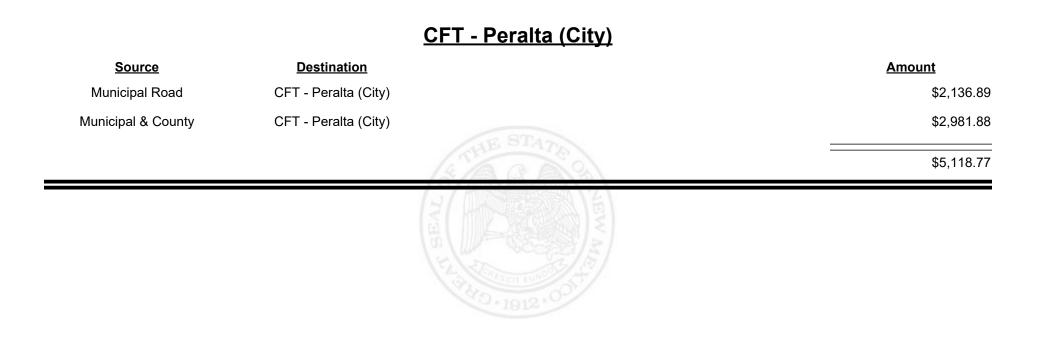

| Destination<br>CFT - Mora County<br>CFT - Mora County |



Revenue Period: Nov-2021



TAXATION &

VENUE

MEXICO



**Combined Fuel Tax Distribution Report** 





**Combined Fuel Tax Distribution Report** 





**Combined Fuel Tax Distribution Report** 





Revenue Period: Nov-2021



TAXATION &

VENUE

MEXICO















TAXATION &

NUE

MEXICO











Revenue Period: Nov-2021



TAXATION &

VENUE

MEXICO















**Combined Fuel Tax Distribution Report** 

Revenue Period: Nov-2021

#### CFT - Rio Arriba County

| Source             | <b>Destination</b>      | Amount      |          |
|--------------------|-------------------------|-------------|----------|
| Municipal & County | CFT - Rio Arriba County | \$2,725.19  |          |
| County Road        | CFT - Rio Arriba County | \$17,939.51 |          |
|                    |                         | \$20,664.70 | STATE ON |
|                    |                         |             | THE REAL |



**Combined Fuel Tax Distribution Report** 

Revenue Period: Nov-2021

#### **CFT - Rio Communities**

| Source             | <b>Destinati