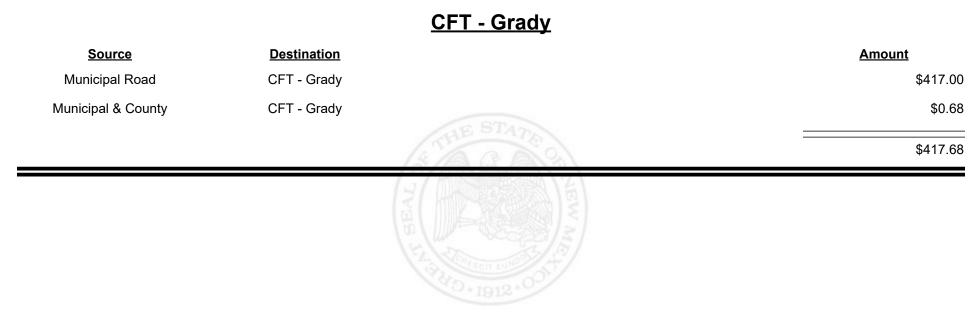

unt      |
|--------------------|-----------------------------------------|-------------|-------------|
| Municipal Road     | CFT - Espanola (Rio<br>Arriba&Santa Fe) |             | \$13,131.23 |
| Municipal & County | CFT - Espanola (Rio<br>Arriba&Santa Fe) |             | \$19,323.88 |
|                    |                                         | (STAN STAN  | \$32,455.11 |
|                    |                                         | HO-1912.001 |             |









Revenue Period: Nov-2021



TAXATION &

NUE



**Combined Fuel Tax Distribution Report** 



**Combined Fuel Tax Distribution Report** 







Revenue Period: Nov-2021



TAXATION &

VENUE



**Combined Fuel Tax Distribution Report** 





Revenue Period: Nov-2021



TAXATION &

VENUE



Revenue Period: Nov-2021



TAXATION &

VENUE



**Combined Fuel Tax Distribution Report** 





Revenue Period: Nov-2021



TAXATION &

VENUE









**Combined Fuel Tax Distribution Report** 

Revenue Period: Nov-2021

#### CFT - Guadalupe County

| Source             | <b>Destination</b>     | Amount      |    |
|--------------------|------------------------|-------------|----|
| Municipal & County | CFT - Guadalupe County | \$686.73    | 73 |
| County Road        | CFT - Guadalupe County | \$13,288.63 | 33 |
|                    |                        | \$13,975.30 | 36 |
|                    |                        |             | -  |









**Combined Fuel Tax Distribution Report** 

Revenue Period: Nov-2021

#### CFT - Harding County

| Source             | <b>Destination</b>   |          | Amount