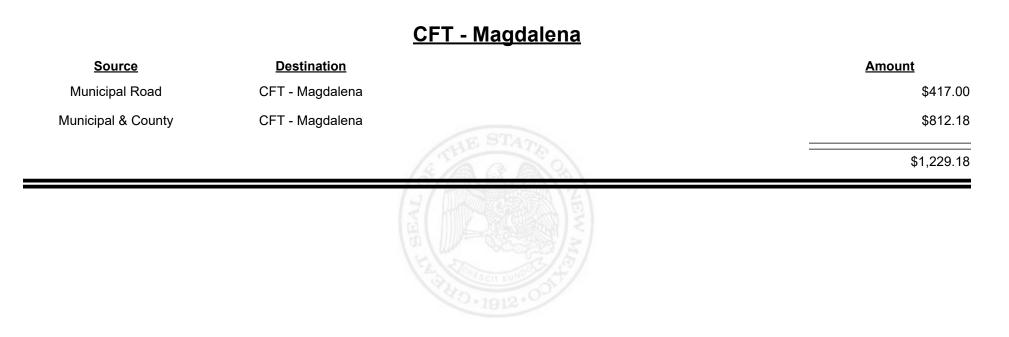

| \$16,881.60  |
|                    |                    | A MAN A REAL PROPERTY OF A REAL |              |



Revenue Period: Nov-2021



TAXATION REVENUE



Revenue Period: Nov-2021



TAXATION &

VENUE

MEXICO



**Combined Fuel Tax Distribution Report** 

Revenue Period: Nov-2021

#### CFT - McKinley County

| Source             | <b>Destination</b>    | Amount     |      |
|--------------------|-----------------------|------------|------|
| Municipal & County | CFT - McKinley County | \$7,399.1  | 9.10 |
| County Road        | CFT - McKinley County | \$27,752.7 | 2.76 |
|                    |                       | \$35,151.8 | 1.86 |
|                    |                       |            | _    |















Revenue Period: Nov-2021



TAXATION &

VENUE

MEXICO



**Combined Fuel Tax Distribution Report** 

|                    | <u> CFT - Mora County</u>