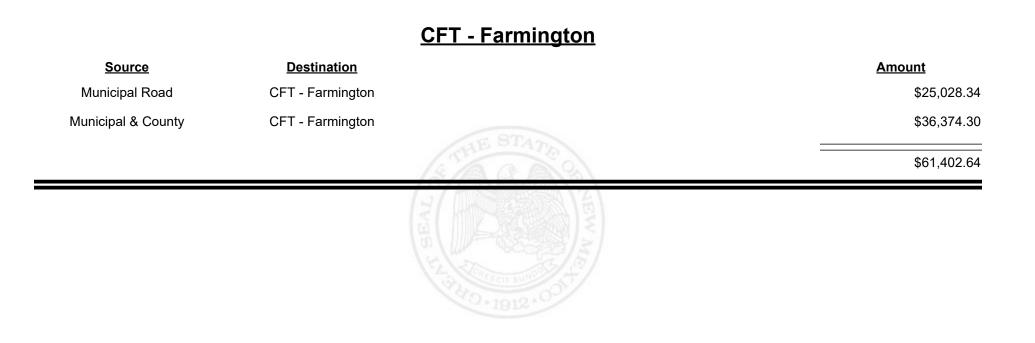

TAXATION &

VENUE









**Combined Fuel Tax Distribution Report** 

Revenue Period: Nov-2021

#### CFT - Espanola (Rio Arriba&Santa Fe)

| <u>Source</u>      | <b>Destination</b>                      |             | Amount      |
|--------------------|-----------------------------------------|-------------|-------------|
| Municipal Road     | CFT - Espanola (Rio<br>Arriba&Santa Fe) |             | \$13,131.23 |
| Municipal & County | CFT - Espanola (Rio<br>Arriba&Santa Fe) |             | \$19,323.88 |
|                    |                                         | (STAN STAN  | \$32,455.11 |
|                    |                                         | HO-1912.001 |             |









Revenue Period: Nov-2021



TAXATION &

NUE



**Combined Fuel Tax Distribution Report** 



**Combined Fuel Tax Distribution Report** 







Revenue Period: Nov-2021



TAXATION &

VENUE



**Combined Fuel Tax Distribution Report** 





Revenue Period: Nov-2021



TAXATION &

VENUE



Revenue Period: Nov-2021



TAXATION &

VENUE



**Combined Fuel Tax Distribution Report** 





Revenue Period: Nov-2021



TAXATION &

VENUE









**Combined Fuel Tax Distribution Report** 

Revenue Period: Nov-2021

#### CFT - Guadalupe County

| Source             | <b>Destination</b>     | Amount      |    |
|--------------------|------------------------|-------------|----|
| Municipal & County | CFT - Guadalupe County | \$686.73    | 73 |
| County Road        | CFT - Guadalupe County | \$13,288.63 | 33 |
|                    |                        | \$13,975.30 | 36 |
|