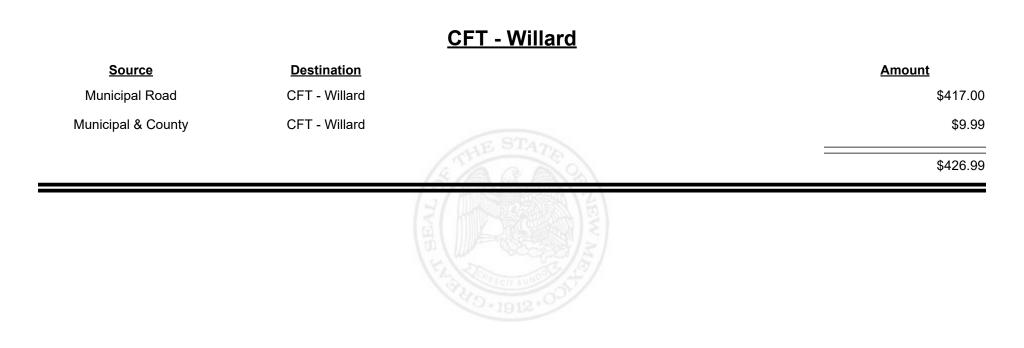

enue Period: Nov-2021



TAXATION &

VENUE

**Combined Fuel Tax Distribution Report** 







**Combined Fuel Tax Distribution Report** 



| <u>Source</u>      | <b>Destination</b> |            | <u>Amount</u> |
|--------------------|--------------------|------------|---------------|
| Municipal Road     | CFT - Wagon Mound  |            | \$868.95      |
| Municipal & County | CFT - Wagon Mound  |            | \$1,545.20    |
|                    |                    | STHE STATE | \$2,414.15    |
|                    |                    |            |               |
|                    |                    |            |               |
|                    |                    |            |               |
|                    |                    |            |               |









**Combined Fuel Tax Distribution Report** 





Combined Fuel Tax Distribution Report

Revenue Period: Nov-2021

Total: \$2,954,633.73