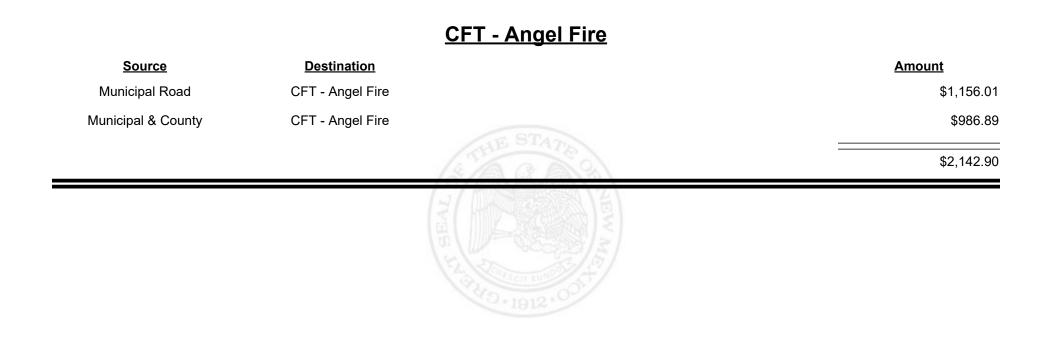

#### TAXATION REVENUE

**Combined Fuel Tax Distribution Report** 

| <u>Source</u>      | <b>Destination</b> | Amount |          |
|--------------------|--------------------|--------|----------|
| Municipal Road     | CFT - Bosque Farms | \$     | 3,050.41 |
| Municipal & County | CFT - Bosque Farms | \$2    | 2,794.47 |
|                    |                    | \$     | 5,844.88 |
|                    |                    |        |          |
|                    |                    |        |          |
|                    |                    |        |          |