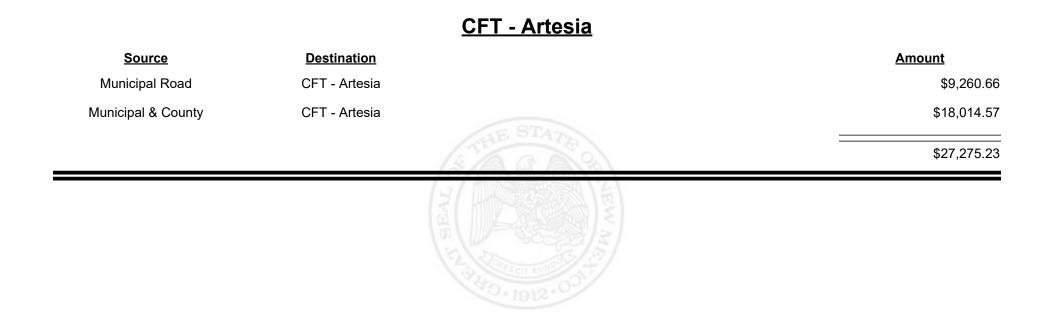

# SourceDestinationAmountMunicipal & CountyCFT - Catron County\$1,937.97County RoadCFT - Catron County\$13,384.71StateState\$15,322.68

Revenue Period: Nov-2021

TAXATION &

VENUE

**Combined Fuel Tax Distribution Report** 