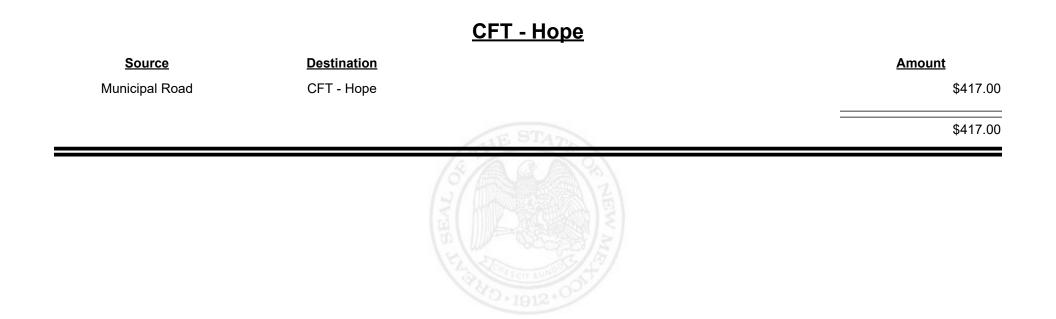

|        | _    |
|                    |                      |        |      |



Revenue Period: Sep-2021



TAXATION &

VENUE



**Combined Fuel Tax Distribution Report** 

Revenue Period: Sep-2021

#### <u>CFT - Hidalgo County</u>

| Source             | <b>Destination</b>   |              | Amount      |
|--------------------|----------------------|--------------|-------------|
| Municipal & County | CFT - Hidalgo County |              | \$2,880.64  |
| County Road        | CFT - Hidalgo County |              | \$9,966.62  |
|                    |                      | STHE STATE   | \$12,847.26 |
|                    |                      | TY WELL BEAL |             |



Revenue Period: Sep-2021



TAXATION &

VENUE

**Combined Fuel Tax Distribution Report** 





**Combined Fuel Tax Distribution Report** 







Revenue Period: Sep-2021



TAXATION &

VENUE



Revenue Period: Sep-2021



<u>CFT - Jal</u>





**Combined Fuel Tax Distribution Report** 

Revenue Period: Sep-2021

#### CFT - Jemez Springs

| Source         | <b>Destination</b>  |