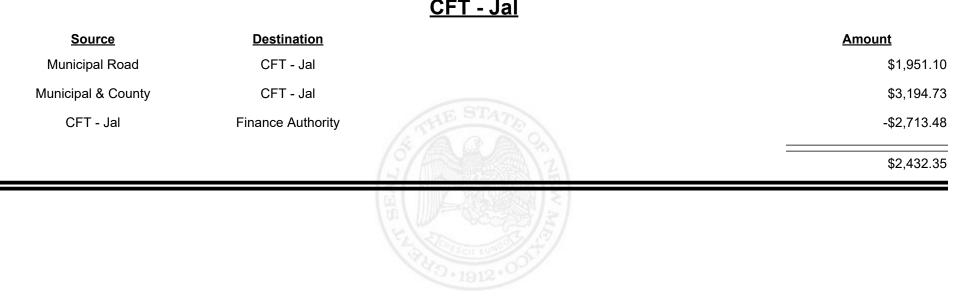

Revenue Period: Sep-2021

<u>CFT - Jal</u>

**Combined Fuel Tax Distribution Report** 

Revenue Period: Sep-2021