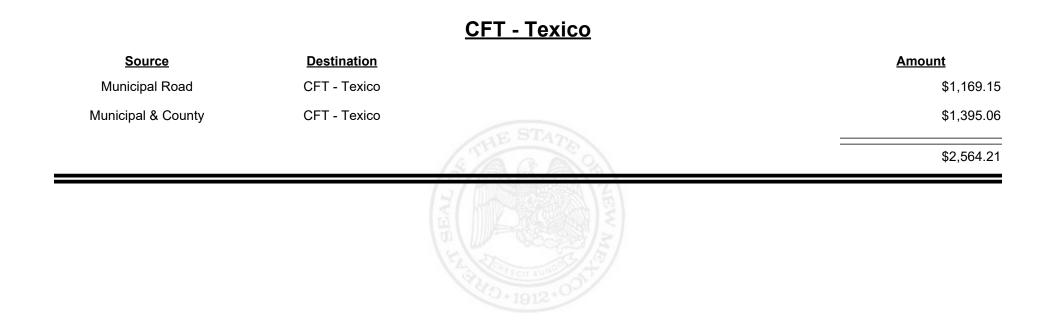

| \$417.00 |
|                |                       | CONTRACTOR OF THE REAL OF THE |          |



Revenue Period: Sep-2021



TAXATION &

VENUE



Revenue Period: Sep-2021



TAXATION &

VENUE



Revenue Period: Sep-2021



TAXATION &

VENUE



**Combined Fuel Tax Distribution Report** 

Revenue Period: Sep-2021

#### CFT - Torrance County

| Source             | Destination           |          | Amount      |
|--------------------|-----------------------|----------|-------------|
| Municipal & County | CFT - Torrance County |          | \$4,985.62  |
| County Road        | CFT - Torrance County |          | \$18,727.70 |
|                    |                       | STATE OF | \$23,713.32 |
|                    |                       |          |             |
|                    |                       |          |             |
|                    |                       |          |             |
|                    |                       |