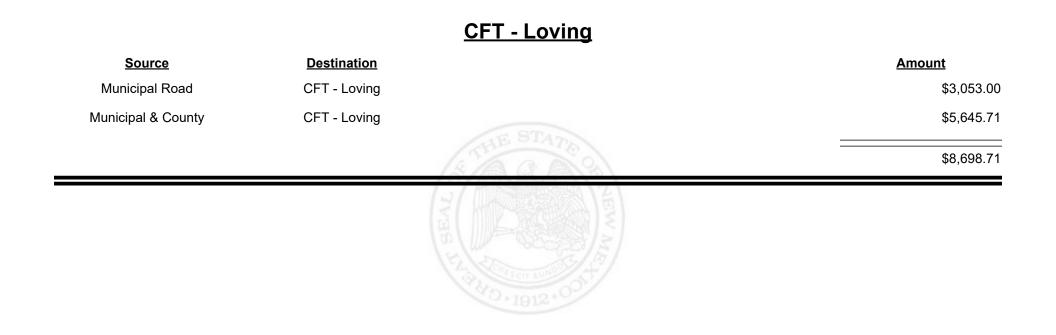

| \$417.00      |
|                |                           | THE REAL OF THE RE |               |



Revenue Period: Sep-2021



TAXATION &

VENUE



TAXATION &

VENUE

MEXICO





**Combined Fuel Tax Distribution Report** 

|                    | <u> CFT - Luna County</u>                    |                                                       |
|--------------------|----------------------------------------------|-------------------------------------------------------|
| <b>Destination</b> |                                              | Amount                                                |
| CFT - Luna County  |                                              | \$6,231.61                                            |
| CFT - Luna County  |                                              | \$34,088.07                                           |
| Finance Authority  |                                              | -\