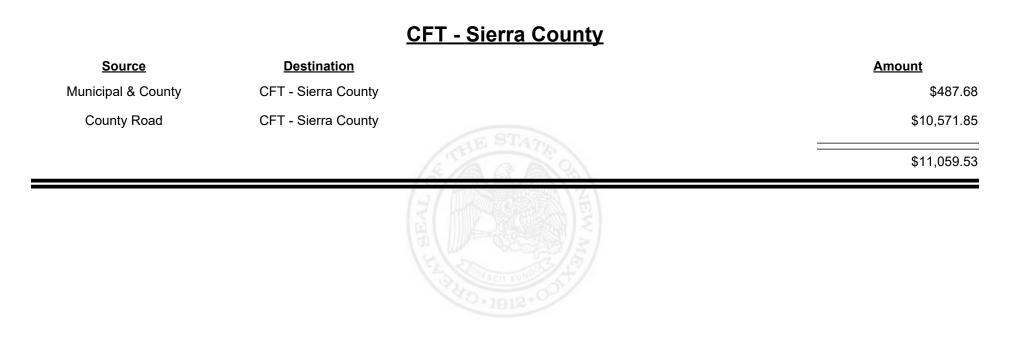

| CFT - Sandoval County |            | \$46,868.69 |
|                    |                       | STHE STATE | \$48,458.38 |
|                    |                       |            |             |
|                    |                       |            |             |
|                    |                       |            |             |
|                    |                       |            |             |









**Combined Fuel Tax Distribution Report** 





**Combined Fuel Tax Distribution Report** 

Revenue Period: Sep-2021

#### CFT - Santa Fe County **Source Amount Destination** Municipal & County CFT - Santa Fe County \$3,875.68 County Road CFT - Santa Fe County \$36,045.82 \$39,921.50



**TAXATION** 

NUE

MEXICO

&





**Combined Fuel Tax Distribution Report** 





Revenue Period: Sep-2021



TAXATION &

NUE



**Combined Fuel Tax Distribution Report** 





**Combined Fuel Tax Distribution Report** 

Revenue Period: Sep-2021

#### CFT - Socorro County

| Source             | <b>Destination</b>   |