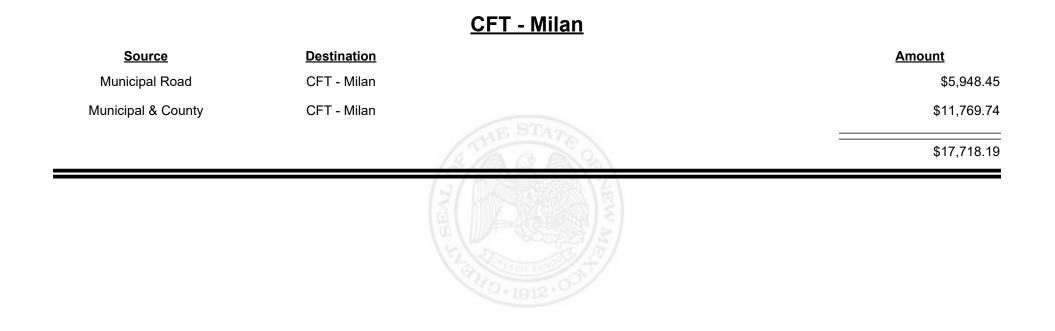

Revenue Period: Sep-2021

#### CFT - McKinley County

| Source             | <b>Destination</b>    |             | <u>Amount</u> |
|--------------------|-----------------------|-------------|---------------|
| Municipal & County | CFT - McKinley County |             | \$7,216.03    |
| County Road        | CFT - McKinley County |             | \$32,097.34   |
|                    |                       | A THE STATE | \$39,313.37   |
|                    |                       |             |               |
|                    |                       |             |               |
|                    |                       |             |               |



Revenue Period: Sep-2021



TAXATION &

VENUE



Revenue Period: Sep-2021



TAXATION &

VENUE



Revenue Period: Sep-2021



TAXATION &

VENUE



**Combined Fuel Tax Distribution Report** 

|                    |                    | <u> CFT - Mora County</u>