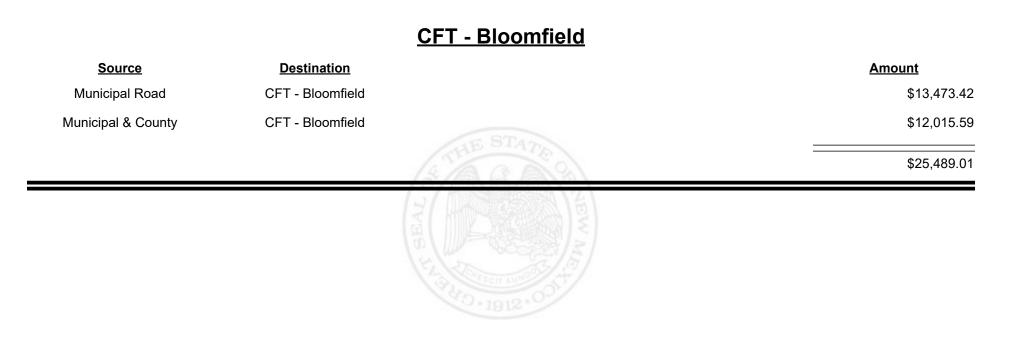

Revenue Period: Sep-2021

TAXATION REVENUE NEW MEXICO

**Combined Fuel Tax Distribution Report** 

| <u>Source</u>      | <b>Destination</b> |             | Amount     |
|--------------------|--------------------|-------------|------------|
| Municipal Road     | CFT - Bosque Farms |             | \$3,355.64 |
| Municipal & County | CFT - Bosque Farms |             | \$3,171.70 |
|                    |                    | STATE STATE | \$6,527.34 |
|                    |                    | THE STATE   |            |
|                    |                    |             |            |