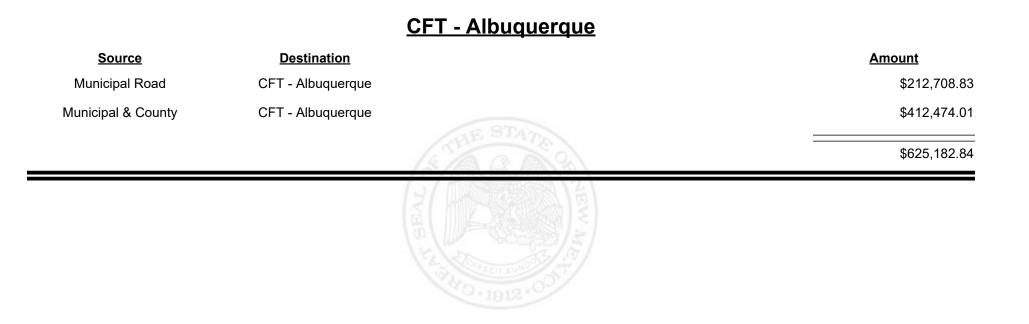

**Combined Fuel Tax Distribution Report** 











Revenue Period: Sep-2021



TAXATION &

VENUE



Revenue Period: Sep-2021



TAXATION &

VENUE



Revenue Period: Sep-2021



TAXATION &

VENUE









Revenue Period: Sep-2021



### <u>CFT - Belen</u>





**Combined Fuel Tax Distribution Report** 

Revenue Period: Sep-2021

### CFT - Bernalillo City Amount **Source Destination** Municipal Road CFT - Bernalillo City \$12,636.27 **Municipal & County** CFT - Bernalillo City \$21,103.53 \$33,739.80



**Combined Fuel Tax Distribution Report** 

Revenue Period: Sep-2021

## <u> CFT - Bernalillo County</u>

| <u>Source</u>      | <b>Destination</b>      |          | Amount       |
|--------------------|-------------------------|----------|--------------|
| Municipal & County | CFT - Bernalillo County |          | \$34,416.06  |
| C