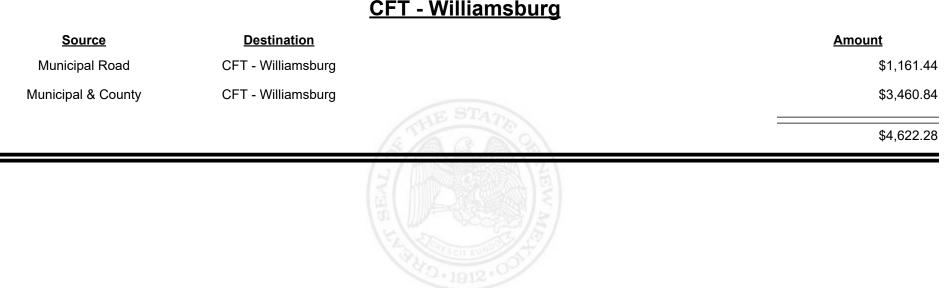

2,476.74 |
|                    |                       | TAN WELLER |             |



Revenue Period: Sep-2021



TAXATION &

VENUE

**Combined Fuel Tax Distribution Report** 







**Combined Fuel Tax Distribution Report** 



| Source             | <b>Destination</b> |            | Amount     |
|--------------------|--------------------|------------|------------|
| Municipal Road     | CFT - Wagon Mound  |            | \$955.91   |
| Municipal & County | CFT - Wagon Mound  |            | \$2,832.22 |
|                    |                    | STHE STATE | \$3,788.13 |
|                    |                    | IN WE SEAL |            |
|                    |                    |            |            |









**Combined Fuel Tax Distribution Report** 

Revenue Period: Sep-2021



#### CFT - Williamsburg



Combined Fuel Tax Distribution Report

Revenue Period: Sep-2021

Total: \$3,247,493.78