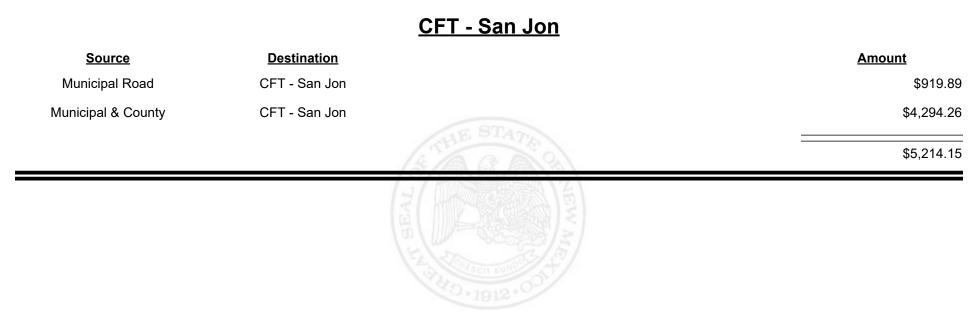

| .24 |
|                    |                        | Decision and the second | _   |





















**Combined Fuel Tax Distribution Report** 

Revenue Period: Sep-2021

#### CFT - Ruidoso Downs

| Source             | <b>Destination</b>  | Amount   |           | <u>Amount</u> |
|--------------------|---------------------|----------|-----------|---------------|
| Municipal Road     | CFT - Ruidoso Downs | \$602.   |           | \$602.97      |
| Municipal & County | CFT - Ruidoso Downs | \$1,031. |           | \$1,031.81    |
|                    |                     | \$1,634. | THE STATE | \$1,634.78    |
|                    |                     |          |           |               |









**Combined Fuel Tax Distribution Report** 

Revenue Period: Sep-2021

#### <u> CFT - San Juan County</u>

| Source             | <b>Destination</b>    |        | <u>Amount</u> |
|--------------------|-----------------------|--------|---------------|
| Municipal & County | CFT - San Juan County |        | \$25,062.71   |
| County Road        | CFT - San Juan County |        | \$43,020.85   |
|                    |                       |        | \$68,083.56   |
|                    |                       | NEW ME |               |



**Combined Fuel Tax Distribution Report** 

Revenue Period: Sep-2021

#### CFT - San Miguel County

| Source             | <b>Destination</b>      |             | Amount      |
|--------------------|-------------------------|-------------|-------------|