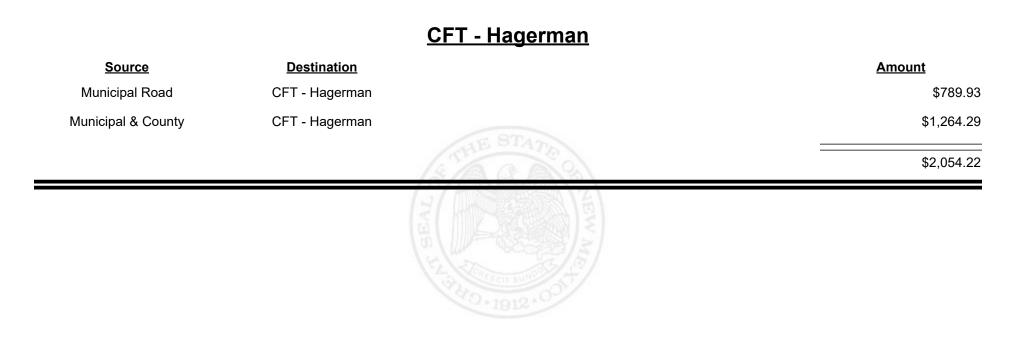

ned Fuel Tax Distribution Report** 







**Combined Fuel Tax Distribution Report** 





Revenue Period: Sep-2021



TAXATION &

VENUE









**Combined Fuel Tax Distribution Report** 

Revenue Period: Sep-2021

#### CFT - Guadalupe County

| Source             | Destination            | Amount      |             | <u>Amount</u> |
|--------------------|------------------------|-------------|-------------|---------------|
| Municipal & County | CFT - Guadalupe County | \$1,480.31  |             | \$1,480.31    |
| County Road        | CFT - Guadalupe County | \$14,920.81 |             | \$14,920.81   |
|                    |                        | \$16,401.12 | ASTA CO AND | \$16,401.12   |
|                    | CEAL C                 |             | THE REAL    |               |









**Combined Fuel Tax Distribution Report** 

Revenue Period: Sep-2021

#### CFT - Harding County

| Source             | <b>Destination</b>   | Amount |      |
|--------------------|----------------------|--------|------|
| Municipal & County | CFT - Harding County | \$2    | 3.68 |
| County Road        | CFT - Harding County | \$8,86 | 3.51 |
|                    |                      | \$8,88 | 7.19 |
|                    |                      |        | _    |
|                    |                      |        |      |



Revenue Period: Sep-2021



TAXATION &

VENUE



**Combined Fuel Tax Distribution Report** 

Revenue Period: Sep-2021

#### <u>CFT - Hidalgo County</u>

| Source             | <b>Destination</b>   |              | Amount      |
|--------------------|----------