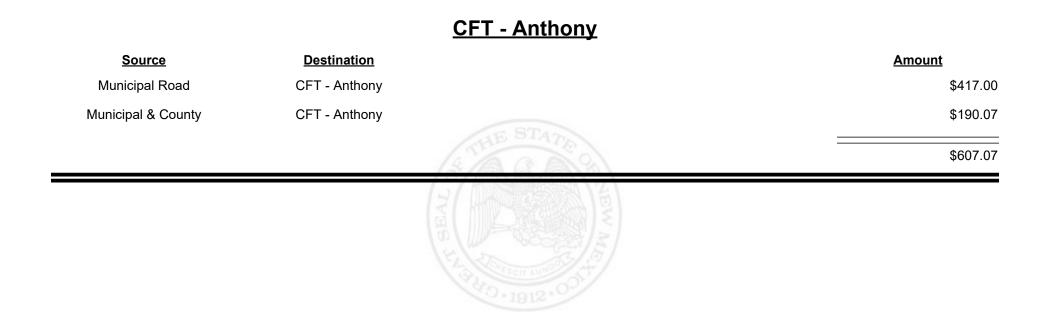

**Combined Fuel Tax Distribution Report** 











Revenue Period: Sep-2021



TAXATION &

VENUE



Revenue Period: Sep-2021



TAXATION &

VENUE



Revenue Period: Sep-2021



TAXATION &

VENUE









Revenue Period: Sep-2021



### <u>CFT - Belen</u>





**Combined Fuel Tax Distribution Report** 

Revenue Period: Sep-2021

### CFT - Bernalillo City Amount **Source Destination** Municipal Road CFT - Bernalillo City \$12,636.27 **Municipal & County** CFT - Bernalillo City \$21,103.53 \$33,739.80



**Combined Fuel Tax Distribution Report** 

Revenue Period: Sep-2021

## <u> CFT - Bernalillo County</u>

| <u>Source</u>      | <b>Destination</b>      |          | Amount       |
|--------------------|-------------------------|----------|--------------|
| Municipal & County | CFT - Bernalillo County |          | \$34,416.06  |
| County Road        | CFT - Bernalillo