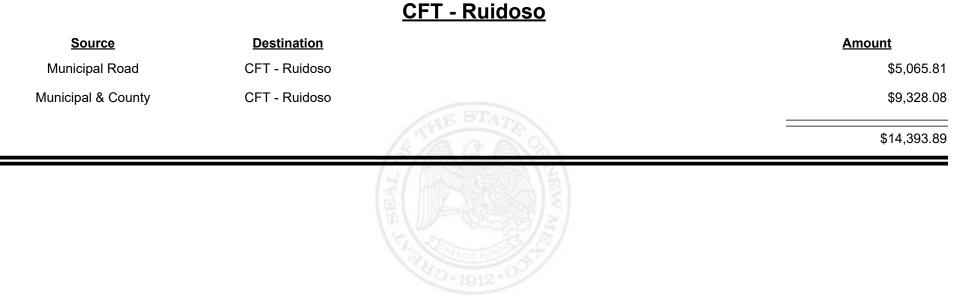

| .24 |
|                    |                        | Decision and the second | _   |





















**Combined Fuel Tax Distribution Report** 

Revenue Period: Sep-2021

#### CFT - Ruidoso Downs

| Source             | <b>Destination</b>  | Amount   |           | <u>Amount</u> |
|--------------------|---------------------|----------|-----------|---------------|
| Municipal Road     | CFT - Ruidoso Downs | \$602.   |           | \$602.97      |
| Municipal & County | CFT - Ruidoso Downs | \$1,031. |           | \$1,031.81    |
|                    |                     | \$1,634. | THE STATE | \$1,634.78    |
|                    |                     |          |           |               |









**Combined Fuel Tax Distribution Report** 

Revenue Period: Sep-2021

#### <u> CFT - San Juan County</u>

| Source             | <b>Destination</b>    |        | <u>Amount</u> |
|------