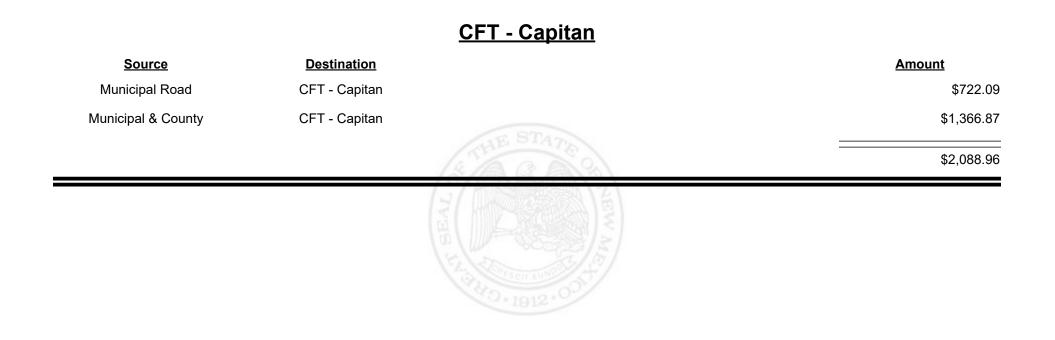

\$169,854.89 |
|                    |                         | TY III   |              |
|                    |                         |          |              |



Revenue Period: Sep-2021



TAXATION REVENUE NEW MEXICO



**Combined Fuel Tax Distribution Report** 



| <u>Source</u>      | <b>Destination</b> |             | Amount     |
|--------------------|--------------------|-------------|------------|
| Municipal Road     | CFT - Bosque Farms |             | \$3,355.64 |
| Municipal & County | CFT - Bosque Farms |             | \$3,171.70 |
|                    |                    | STATE STATE | \$6,527.34 |
|                    |                    | THE STATE   |            |
|                    |                    |             |            |



Revenue Period: Sep-2021



TAXATION &

VENUE









Revenue Period: Sep-2021



TAXATION &

VENUE



**Combined Fuel Tax Distribution Report** 

Revenue Period: Sep-2021

# SourceDestinationAmountMunicipal & CountyCFT - Catron County\$2,278.60County RoadCFT - Catron County\$14,715.49Sife,994.09Sife,994.09















**Combined Fuel Tax Distribution Report** 

Revenue Period: Sep-2021

# Source Destination Amount Municipal & County CFT - Chaves County \$271.27 County Road CFT - Chaves County \$32,862.70 333,133.97 \$33,133.97



**Combined Fuel Tax Distribution Report** 

Revenue Period: Sep-2021

### CFT - Cibola County **Source Amount Destination** Municipal & County \$8,223.63 CFT - Cibola County County Road CFT - Cibola County \$13,086.87 \$21,310.50



Revenue Period: Sep-2021



TAXATION &

NUE