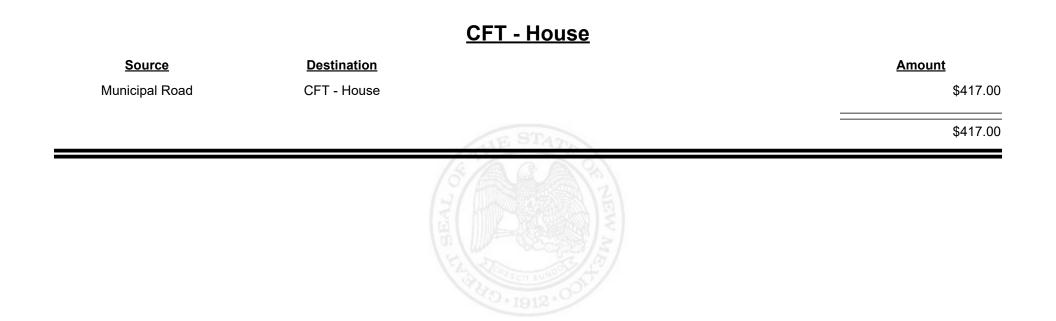

|                      |        |      |



Revenue Period: Sep-2021



TAXATION &

VENUE



**Combined Fuel Tax Distribution Report** 

Revenue Period: Sep-2021

#### <u>CFT - Hidalgo County</u>

| Source             | <b>Destination</b>   |              | Amount      |
|--------------------|----------------------|--------------|-------------|
| Municipal & County | CFT - Hidalgo County |              | \$2,880.64  |
| County Road        | CFT - Hidalgo County |              | \$9,966.62  |
|                    |                      | STHE STATE   | \$12,847.26 |
|                    |                      | TY WELL BEAL |             |



Revenue Period: Sep-2021



TAXATION &

VENUE

**Combined Fuel Tax Distribution Report** 





**Combined Fuel Tax Distribution Report** 







Revenue Period: Sep-2021



TAXATION &

VENUE



Revenue Period: Sep-2021



<u>CFT - Jal</u>





**Combined Fuel Tax Distribution Report** 

Revenue Period: Sep-2021

#### CFT - Jemez Springs

| Source         | <b>Destination</b>  |