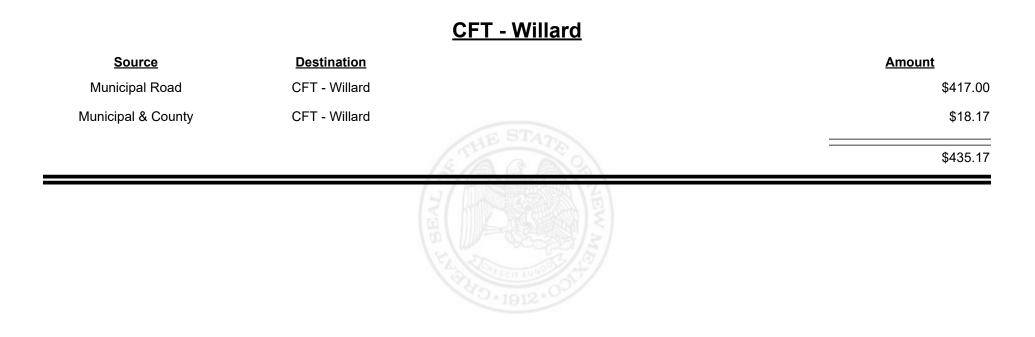

$21,090.18 |
|                    |                       | STHE STATE | \$22,476.74 |
|                    |                       | TAN WELLER |             |



Revenue Period: Sep-2021



TAXATION &

VENUE

**Combined Fuel Tax Distribution Report** 







**Combined Fuel Tax Distribution Report** 



| Source             | <b>Destination</b> |            | Amount     |
|--------------------|--------------------|------------|------------|
| Municipal Road     | CFT - Wagon Mound  |            | \$955.91   |
| Municipal & County | CFT - Wagon Mound  |            | \$2,832.22 |
|                    |                    | STHE STATE | \$3,788.13 |
|                    |                    | IN WE SEAL |            |
|                    |                    |            |            |









**Combined Fuel Tax Distribution Report** 

Revenue Period: Sep-2021



#### CFT - Williamsburg



Combined Fuel Tax Distribution Report

Revenue Period: Sep-2021

Total: \$3,247,493.78