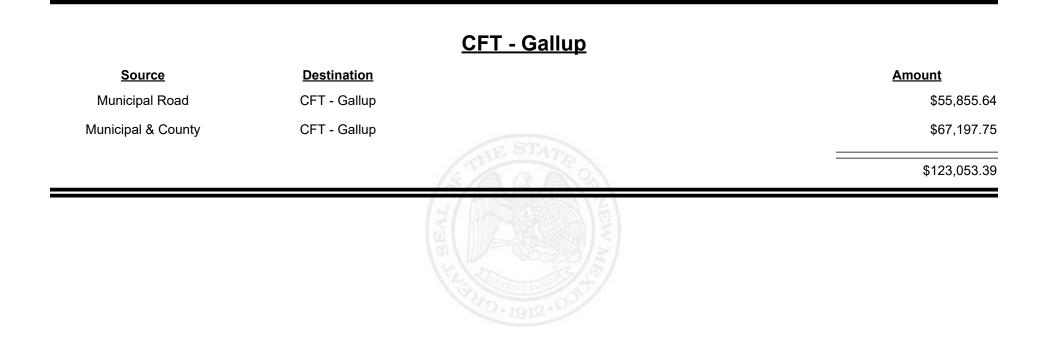

Amount      |
|--------------------|-----------------------------------------|-------------|-------------|
| Municipal Road     | CFT - Espanola (Rio<br>Arriba&Santa Fe) |             | \$14,445.18 |
| Municipal & County | CFT - Espanola (Rio<br>Arriba&Santa Fe) |             | \$19,767.29 |
|                    |                                         | S A S S S S | \$34,212.47 |
|                    |                                         | HOLE COT    |             |



Revenue Period: Sep-2021



TAXATION &

VENUE



Revenue Period: Sep-2021



TAXATION &

VENUE



**Combined Fuel Tax Distribution Report** 



**Combined Fuel Tax Distribution Report** 







Revenue Period: Sep-2021



TAXATION &

VENUE



**Combined Fuel Tax Distribution Report** 





Revenue Period: Sep-2021



TAXATION &

VENUE

**Combined Fuel Tax Distribution Report** 







**Combined Fuel Tax Distribution Report** 





Revenue Period: Sep-2021



TAXATION &

VENUE









**Combined Fuel Tax Distribution Report** 

Revenue Period: Sep-2021

#### CFT - Guadalupe County

| Source             | Destination            | Amount      |             | <u>Amount</u> |
|--------------------|------------------------|-------------|-------------|---------------|
| Municipal & County | CFT - Guadalupe County | \$1,480.31  |             | \$1,480.31    |
| County Road        | CFT - Guadalupe County | \$14,920.81 |             | \$14,920.81   |
|                    |                        | \$16,401.12 | ASTA CO AND | \$16,401.12   |
|                    | CEAL C                 |             | THE R