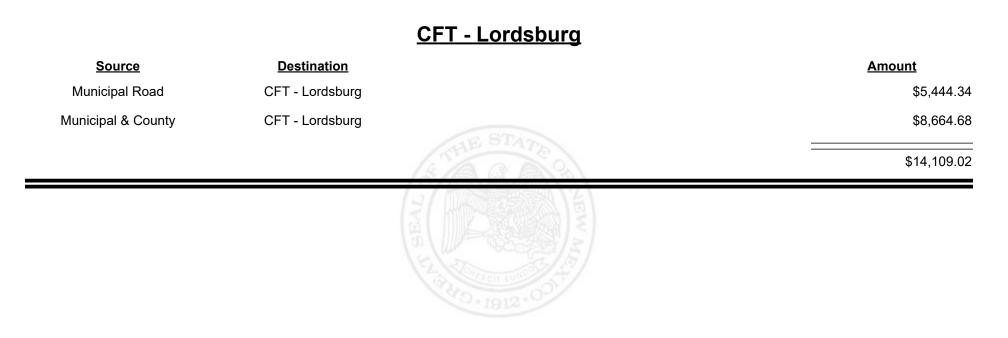

| \$417.00      |
|                |                     | South and South |               |



Revenue Period: Sep-2021



TAXATION &

VENUE









TAXATION &

NUE

MEXICO





Revenue Period: Sep-2021



TAXATION &

VENUE



TAXATION &

NUE

MEXICO





**Combined Fuel Tax Distribution Report** 

Revenue Period: Sep-2021

# SourceDestinationAmountMunicipal & CountyCFT - Lincoln County\$3,186.88County RoadCFT - Lincoln County\$15,855.8819,042.76



Revenue Period: Sep-2021



TAXATION &

VENUE



Revenue Period: Sep-2021



NEW MEXICO

TAXATION &



**Combined Fuel Tax Distribution Report** 

Revenue Period: Sep-2021

#### CFT - Los Alamos City/County

| <u>Source</u>      | <b>Destination</b>              | Amount      |
|--------------------|---------------------------------|-------------|
| Municipal Road     | CFT - Los Alamos<br>City/County | \$4,086.47  |
| Municipal & County | CFT - Los Alamos<br>City/County | \$8,827.73  |
| County Road        | CFT - Los Alamos<br>City/County | \$3,136.42  |
|                    |                                 | \$16,050.62 |
|                    |                                 |             |









**Combined Fuel Tax Distribution Report** 

Revenue Period: Sep-2021

#### CFT - Los Ranchos de Alb.

| Source         | <b>Destination</b>        |