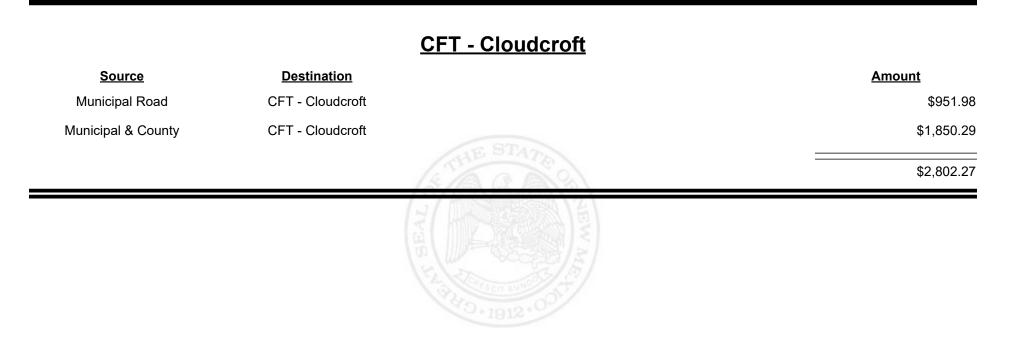

TAXATION &

VENUE









Revenue Period: Sep-2021



TAXATION &

VENUE



**Combined Fuel Tax Distribution Report** 

Revenue Period: Sep-2021

# SourceDestinationAmountMunicipal & CountyCFT - Catron County\$2,278.60County RoadCFT - Catron County\$14,715.49Sife,994.09Sife,994.09















**Combined Fuel Tax Distribution Report** 

Revenue Period: Sep-2021

# Source Destination Amount Municipal & County CFT - Chaves County \$271.27 County Road CFT - Chaves County \$32,862.70 333,133.97 \$33,133.97



**Combined Fuel Tax Distribution Report** 

Revenue Period: Sep-2021

### CFT - Cibola County **Source Amount Destination** Municipal & County \$8,223.63 CFT - Cibola County County Road CFT - Cibola County \$13,086.87 \$21,310.50



Revenue Period: Sep-2021



TAXATION &

NUE















Revenue Period: Sep-2021



TAXATION &

VENUE



**Combined Fuel Tax Distribution Report** 

Revenue Period: Sep-2021

# Source Destination Amount Municipal & County CFT - Colfax County \$392.35 County Road CFT - Colfax County \$13,859.58 \$14,251.93















**Combined Fuel Tax Distribution Report** 

Revenue Period: Sep-2021

### CFT - Corrales (Sandoval&Bernalillo)

| Source             | <b>Destination</b>                      |                                         | Amount   |
|--------------------|-----------------------------------------|-----------------------------------------|----------|
| Municipal Road     | CFT - Corrales<br>(Sandoval&Bernalillo) |                                         | \$417.00 |
| Municipal & County | CFT - Corrales<br>(Sandoval&Bernalillo)