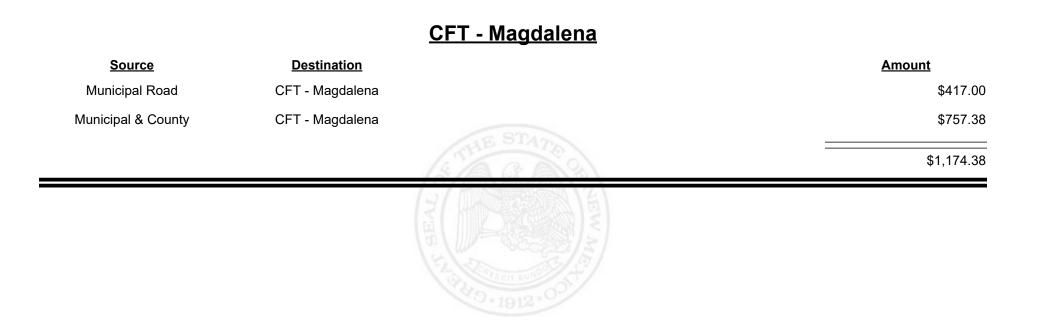

|
| CFT - Luna County  |                                              | \$6,231.61                                            |
| CFT - Luna County  |                                              | \$34,088.07                                           |
| Finance Authority  |                                              | -\$18,758.86                                          |
|                    | (STAN)                                       | \$21,560.82                                           |
|                    | HALL AND |                                                       |
|                    | CFT - Luna County<br>CFT - Luna County       | Destination<br>CFT - Luna County<br>CFT - Luna County |



TAXATION &

VENUE

MEXICO





Revenue Period: Sep-2021



TAXATION &

VENUE



**Combined Fuel Tax Distribution Report** 

Revenue Period: Sep-2021

#### CFT - McKinley County

| Source             | <b>Destination</b>    |             | <u>Amount</u> |
|--------------------|-----------------------|-------------|---------------|
| Municipal & County | CFT - McKinley County |             | \$7,216.03    |
| County Road        | CFT - McKinley County |             | \$32,097.34   |
|                    |                       | A THE STATE | \$39,313.37   |
|                    |                       |             |               |
|                    |                       |             |               |
|                    |                       |             |               |



Revenue Period: Sep-2021



TA