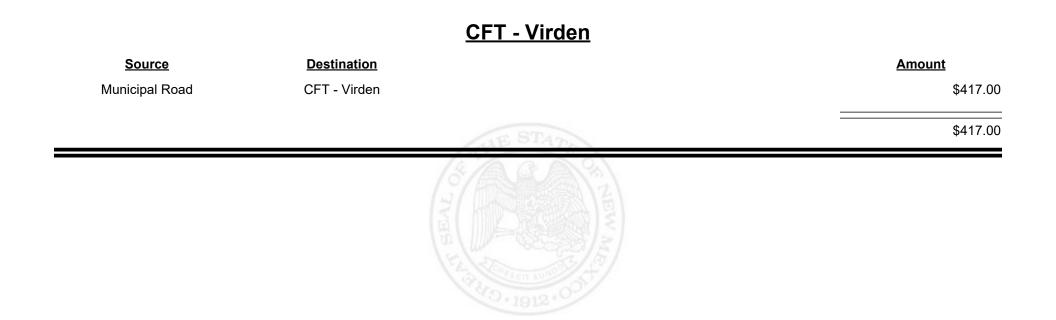

|            |



TAXATION &

NUE

MEXICO





Revenue Period: Sep-2021



TAXATION &

VENUE



**Combined Fuel Tax Distribution Report** 





**Combined Fuel Tax Distribution Report** 

Revenue Period: Sep-2021

#### CFT - Valencia County

| Source             | <b>Destination</b>    |            | Amount      |
|--------------------|-----------------------|------------|-------------|
| Municipal & County | CFT - Valencia County |            | \$1,386.56  |
| County Road        | CFT - Valencia County |            | \$21,090.18 |
|                    |                       | STHE STATE | \$22,476.74 |
|                    |                       | TAN WELLER |             |



Revenue Period: Sep-2021



TAXATION &

VENUE

**Combined Fuel Tax Distribution Report** 







**Combined Fuel Tax Distribution Report** 



| Source             | <b>Destination</b> |            | Amount     |
|--------------------|--------------------|------------|------------|
| Municipal Road     | CFT - Wagon Mound  |            | \$955.91   |
| Municipal & County | CFT - Wagon Mound  |            | \$2,832.22 |
|                    |                    | STHE STATE | \$3,788.13 |
|                    |                    | IN WE SEAL |            |
|                    |                    |            |            |









**Combined Fuel Tax Distribution Report** 

Revenue Period: Sep-2021



#### CFT - Williamsburg



Combined Fuel Tax Distribution Report

Revenue Period: Sep-2021

Total: \$3,247,493.78