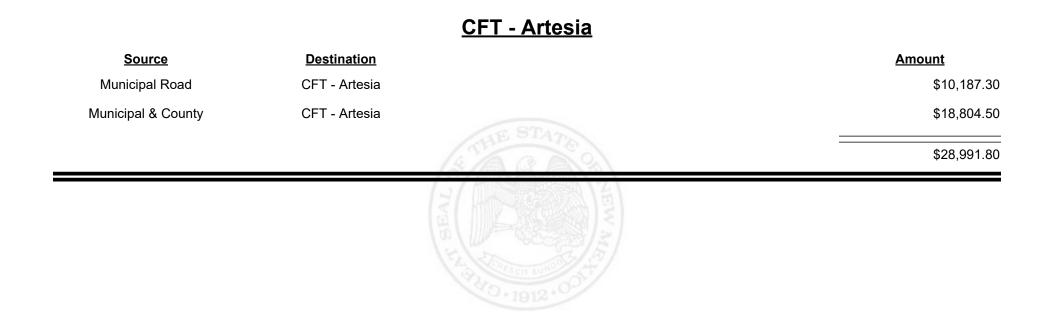

**Combined Fuel Tax Distribution Report** 











Revenue Period: Sep-2021



TAXATION &

VENUE



Revenue Period: Sep-2021



TAXATION &

VENUE



Revenue Period: Sep-2021



TAXATION &

VENUE









Revenue Period: Sep-2021



### <u>CFT - Belen</u>





**Combined Fuel Tax Distribution Report** 

Revenue Period: Sep-2021

### CFT - Bernalillo City Amount **Source Destination** Municipal Road CFT - Bernalillo City \$12,636.27 **Municipal & County** CFT - Bernalillo City \$21,103.53 \$33,739.80



**Combined Fuel Tax Distribution Report** 

Revenue Period: Sep-2021

## <u> CFT - Bernalillo County</u>

| <u>Source</u>      | <b>Destination</b>      |          | Amount       |
|--------------------|-------------------------|----------|--------------|
| Municipal & County | CFT - Bernalillo County |          | \$34,416.06  |
| County Road        | CFT - Bernalillo County |          | \$135,438.83 |
|