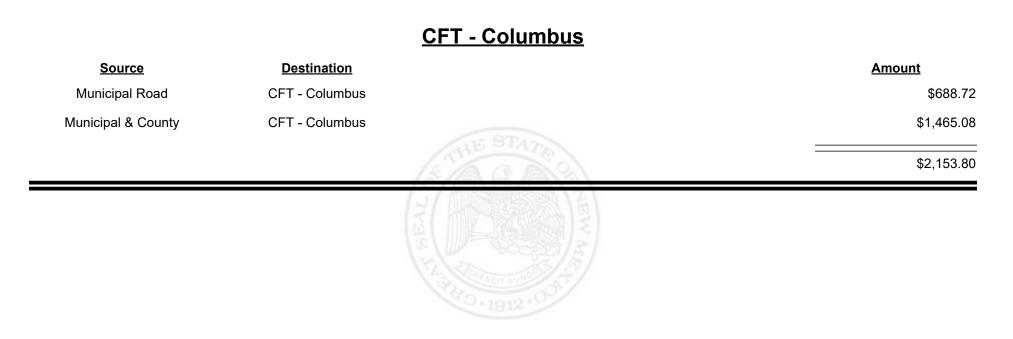

Sife,994.09Sife,994.09















**Combined Fuel Tax Distribution Report** 

Revenue Period: Sep-2021

# Source Destination Amount Municipal & County CFT - Chaves County \$271.27 County Road CFT - Chaves County \$32,862.70 333,133.97 \$33,133.97



**Combined Fuel Tax Distribution Report** 

Revenue Period: Sep-2021

### CFT - Cibola County **Source Amount Destination** Municipal & County \$8,223.63 CFT - Cibola County County Road CFT - Cibola County \$13,086.87 \$21,310.50



Revenue Period: Sep-2021



TAXATION &

NUE















Revenue Period: Sep-2021



TAXATION &

VENUE



**Combined Fuel Tax Distribution Report** 

Revenue Period: Sep-2021

# Source Destination Amount Municipal & County CFT - Colfax County \$392.35 County Road CFT - Colfax County \$13,859.58 \$14,251.93















**Combined Fuel Tax Distribution Report** 

Revenue Period: Sep-2021

### CFT - Corrales (Sandoval&Bernalillo)

| Source             | <b>Destination</b>                      |                                         | Amount   |
|--------------------|-----------------------------------------|-----------------------------------------|----------|
| Municipal Road     | CFT - Corrales<br>(Sandoval&Bernalillo) |                                         | \$417.00 |
| Municipal & County | CFT - Corrales<br>(Sandoval&Bernalillo) |                                         | \$543.38 |
|                    |                                         | S A S S S S S S S S S S S S S S S S S S | \$960.38 |
|                    |                                         | HIS LIVE SCIT EVEN OF