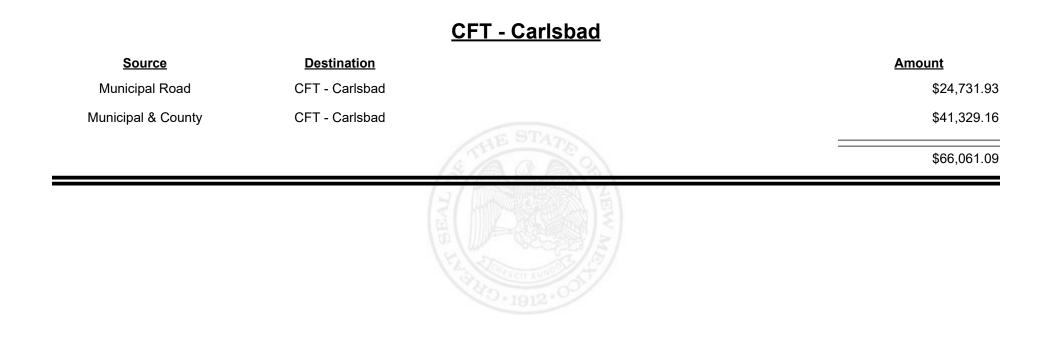

|                         | TY III   |              |
|                    |                         |          |              |



Revenue Period: Sep-2021



TAXATION REVENUE NEW MEXICO



**Combined Fuel Tax Distribution Report** 



| <u>Source</u>      | <b>Destination</b> |             | Amount     |
|--------------------|--------------------|-------------|------------|
| Municipal Road     | CFT - Bosque Farms |             | \$3,355.64 |
| Municipal & County | CFT - Bosque Farms |             | \$3,171.70 |
|                    |                    | STATE STATE | \$6,527.34 |
|                    |                    | THE STATE   |            |
|                    |                    |             |            |



Revenue Period: Sep-2021



TAXATION &

VENUE









Revenue Period: Sep-2021



TAXATION &

VENUE



**Combined Fuel Tax Distribution Report** 

Revenue Period: Sep-2021

# SourceDestinationAmountMunicipal & CountyCFT - Catron County\$2,278.60County RoadCFT - Catron County\$14,715.49Sife,994.09Sife,994.09















**Combined Fuel Tax Distribution Report** 

Revenue Period: Sep-2021

# Source Destination Amount Municipal & County CFT - Chaves County \$271.27 County Road CFT - Chaves County \$32,862.70 333,133.97 \$33,133.97



**Combined Fuel Tax Distribution Report** 

Revenue Period: Sep-2021

### CFT - Cibola County **Source Amount Destination** Municipal & County \$8,223.63 CFT - Cibola County County Road CFT - Cibola County \$13,086.87 \$21,310.50



Revenue Period: Sep-2021



TAXATION &

NUE















Revenue Period: