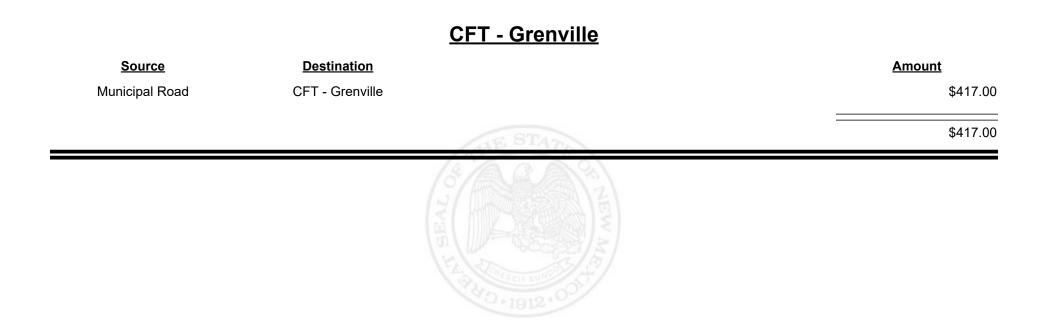

e) |             | \$14,445.18 |
| Municipal & County | CFT - Espanola (Rio<br>Arriba&Santa Fe) |             | \$19,767.29 |
|                    |                                         | S A S S S S | \$34,212.47 |
|                    |                                         | HOLE COT    |             |



Revenue Period: Sep-2021



TAXATION &

VENUE



Revenue Period: Sep-2021



TAXATION &

VENUE



**Combined Fuel Tax Distribution Report** 



**Combined Fuel Tax Distribution Report** 







Revenue Period: Sep-2021



TAXATION &

VENUE



**Combined Fuel Tax Distribution Report** 





Revenue Period: Sep-2021



TAXATION &

VENUE

**Combined Fuel Tax Distribution Report** 







**Combined Fuel Tax Distribution Report** 





Revenue Period: Sep-2021



TAXATION &

VENUE









**Combined Fuel Tax Distribution Report** 

Revenue Period: Sep-2021

#### CFT - Guadalupe County

| Source             | Destination            | Amount      |             | <u>Amount</u> |
|--------------------|------------------------|-------------|-------------|---------------|
| Municipal & County | CFT - Guadalupe County | \$1,480.31  |             | \$1,480.31    |
| County Road        | CFT - Guadalupe County | \$14,920.81 |             | \$14,920.81   |
|                    |                        | \$16,401.12 | ASTA CO AND | \$16,401.12   |
|                    | CEAL C                 |             | THE REAL    |               |









**Combined Fuel Tax Distribution Report** 

Revenue Period: Sep-2021

#### CFT - Harding County

| Source             | <b>Destination