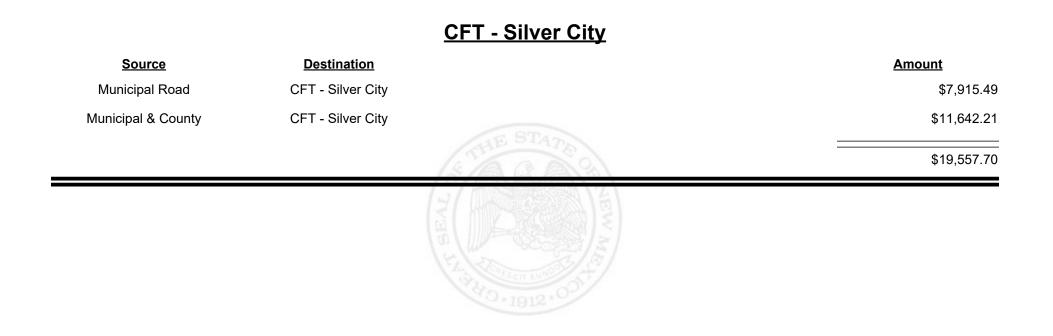

| \$46,868.69 |
|                    |                       | STHE STATE | \$48,458.38 |
|                    |                       |            |             |
|                    |                       |            |             |
|                    |                       |            |             |
|                    |                       |            |             |









**Combined Fuel Tax Distribution Report** 





**Combined Fuel Tax Distribution Report** 

Revenue Period: Sep-2021

#### CFT - Santa Fe County **Source Amount Destination** Municipal & County CFT - Santa Fe County \$3,875.68 County Road CFT - Santa Fe County \$36,045.82 \$39,921.50



**TAXATION** 

NUE

MEXICO

&





**Combined Fuel Tax Distribution Report** 





Revenue Period: Sep-2021



TAXATION &

NUE



**Combined Fuel Tax Distribution Report** 





**Combined Fuel Tax Distribution Report** 

Revenue Period: Sep-2021

#### CFT - Socorro County

| Source             | <b>Destination</b>   |