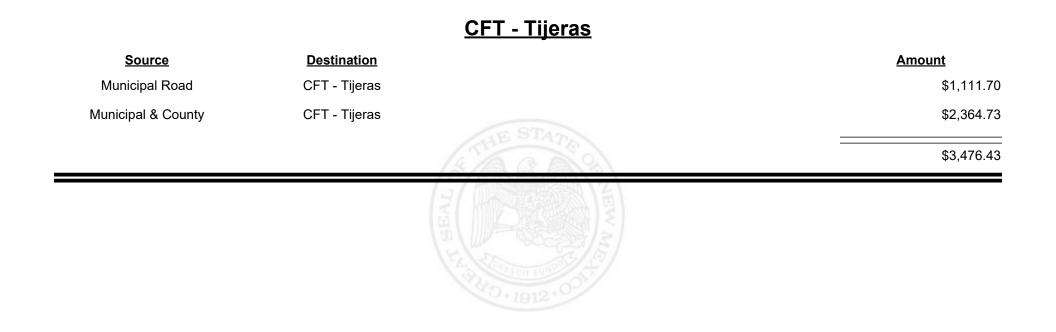

| \$417.00 |
|                |                       | CONTRACTOR OF THE REAL OF THE |          |



Revenue Period: Sep-2021



TAXATION &

VENUE



Revenue Period: Sep-2021



TAXATION &

VENUE



Revenue Period: Sep-2021



TAXATION &

VENUE



**Combined Fuel Tax Distribution Report** 

Revenue Period: Sep-2021

#### CFT - Torrance County

| Source             | Destination           |          | Amount      |
|--------------------|-----------------------|----------|-------------|
| Municipal & County | CFT - Torrance County |          | \$4,985.62  |
| County Road        | CFT - Torrance County |          | \$18,727.70 |
|                    |                       | STATE OF | \$23,713.32 |
|                    |                       |          |             |
|                    |                       |          |             |
|                    |                       |          |             |
|                    |                       |          |             |



**Combined Fuel Tax Distribu