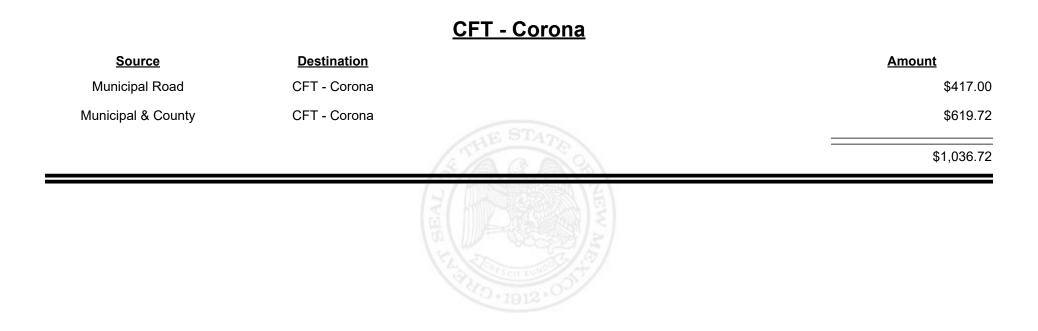

94.09Sife,994.09















**Combined Fuel Tax Distribution Report** 

Revenue Period: Sep-2021

# Source Destination Amount Municipal & County CFT - Chaves County \$271.27 County Road CFT - Chaves County \$32,862.70 333,133.97 \$33,133.97



**Combined Fuel Tax Distribution Report** 

Revenue Period: Sep-2021

### CFT - Cibola County **Source Amount Destination** Municipal & County \$8,223.63 CFT - Cibola County County Road CFT - Cibola County \$13,086.87 \$21,310.50



Revenue Period: Sep-2021



TAXATION &

NUE















Revenue Period: Sep-2021



TAXATION &

VENUE



**Combined Fuel Tax Distribution Report** 

Revenue Period: Sep-2021

# Source Destination Amount Municipal & County CFT - Colfax County \$392.35 County Road CFT - Colfax County \$13,859.58 \$14,251.93















**Combined Fuel Tax Distribution Report** 

Revenue Period: Sep-2021

### CFT - Corrales (Sandoval&Bernalillo)

| Source             | <b>Destination</b>                      |                                         | Amount   |
|--------------------|-----------------------------------------|-----------------------------------------|----------|
| Municipal Road     | CFT - Corrales<br>(Sandoval&Bernalillo) |                                         | \$417.00 |
| Municipal & County | CFT - Corrales<br>(Sandoval&Bernalillo) |                                         | \$543.38 |
|                    |                                         | S A S S S S S S S S S S S S S S S S S S | \$960.38 |
|                    |                                         | HIS LIVE SCIT EVEN OF T