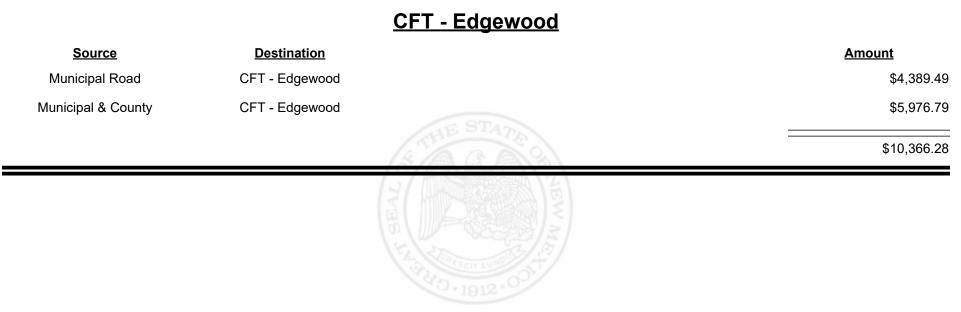

|                      | \$12,095 | \$12,095.11 |
|                    |                      |          |             |



Revenue Period: Jul-2021



TAXATION &

VENUE















**Combined Fuel Tax Distribution Report** 

Revenue Period: Jul-2021

#### CFT - Dona Ana County

| Source             | <b>Destination</b>    | Amount            |
|--------------------|-----------------------|-------------------|
| Municipal & County | CFT - Dona Ana County | \$8,841.19        |
| County Road        | CFT - Dona Ana County | \$59,263.29       |
|                    | (s TH                 | \$68,104.48       |
|                    | FENT SEAL             | SET LA CONTRACTOR |









Revenue Period: Jul-2021



TAXATION &

VENUE



Revenue Period: Jul-2021



#### TAXATION REVENUE









**Combined Fuel Tax Distribution Report** 

Revenue Period: Jul-2021

#### CFT - Edgewood (Bernalillo)

| <u>Source</u>  | Destination