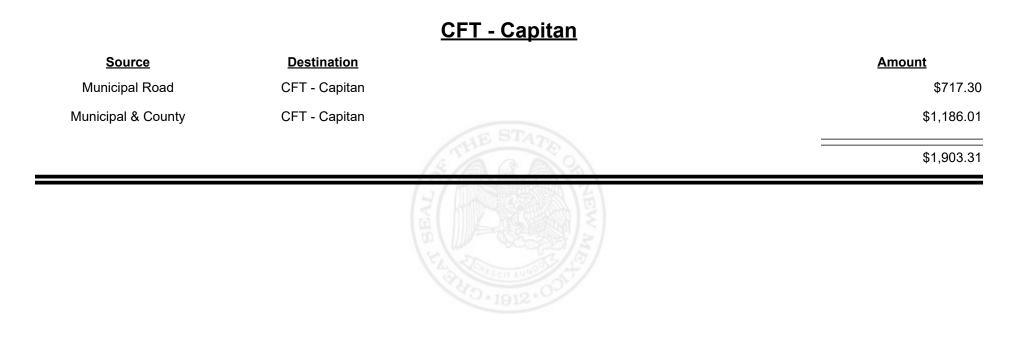

THE REPORT OF TH |               |



TAXATION &

NUE

MEXICO





**Combined Fuel Tax Distribution Report** 



| <u>Source</u>      | <b>Destination</b> |            | <u>Amount</u> |
|--------------------|--------------------|------------|---------------|
| Municipal Road     | CFT - Bosque Farms |            | \$2,414.21    |
| Municipal & County | CFT - Bosque Farms |            | \$2,954.82    |
|                    |                    | STHE STATE | \$5,369.03    |
|                    |                    |            |               |
|                    |                    |            |               |
|                    |                    |            |               |
|                    |                    |            |               |



Revenue Period: Jul-2021



REVENUE NEW MEXICO

TAXATION &















**Combined Fuel Tax Distribution Report** 

Revenue Period: Jul-2021

# SourceDestinationAmountMunicipal & CountyCFT - Catron County\$1,890.21County RoadCFT - Catron County\$14,826.83Example 1Example 1\$16,717.04









Revenue Period: Jul-2021



TAXATION &

VENUE



**Combined Fuel Tax Distribution Report** 

Revenue Period: Jul-2021

#### Source **Destination Amount** Municipal & County CFT - Chaves County \$283.76 County Road CFT - Chaves County \$33,184.77 \$33,468.53

#### CFT - Chaves County



**Combined Fuel Tax Distribution Report** 





Revenue Period: Jul-2021



TAXATION &

NUE



Revenue Period: Jul-2021



TAXATION &

VENUE









Revenue Period: Jul-2021



# МЕХІСО

TAXATION &

VENUE



**Combined Fuel Tax Distribution R