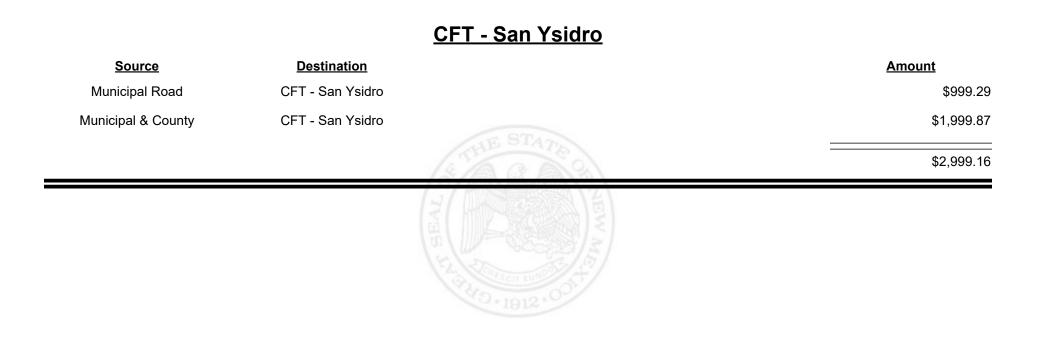

| \$37,916.87 |
|                    |                       | \$61,980.20 | STHE STATE | \$61,980.20 |
|                    |                       |             | THE REAL   |             |



**Combined Fuel Tax Distribution Report** 

Revenue Period: Jul-2021

#### CFT - San Miguel County

| <u>Source</u>      | <b>Destination</b>      |            | <u>Amount</u> |
|--------------------|-------------------------|------------|---------------|
| Municipal & County | CFT - San Miguel County |            | \$1,241.75    |
| County Road        | CFT - San Miguel County |            | \$14,495.73   |
|                    |                         | ATHE STATE | \$15,737.48   |
|                    |                         | THE REAL   |               |



TAXATION &

NUE

MEXICO





**Combined Fuel Tax Distribution Report** 

Revenue Period: Jul-2021

#### CFT - Sandoval County

| <b>Destination</b>    |                       | <u>Amount</u>         |
|-----------------------|-----------------------|-----------------------|
| CFT - Sandoval County |                       | \$1,582.95            |
| CFT - Sandoval County |                       | \$47,376.63           |
|                       | THE STATE             | \$48,959.58           |
|                       |                       |                       |
|                       |                       |                       |
|                       |                       |                       |
|                       | CFT - Sandoval County | CFT - Sandoval County |









**Combined Fuel Tax Dis