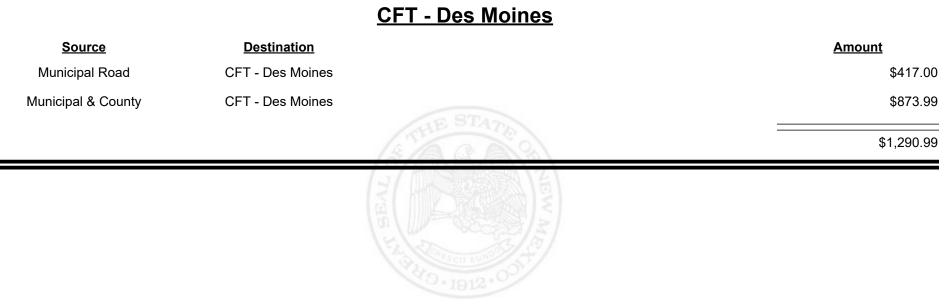

| STAN SANTZ       | \$1,101.06 |
|                    |                                         | HO LAND HOLE COT |            |



Revenue Period: Jul-2021



TAXATION &

VENUE



Revenue Period: Jul-2021



TAXATION REVENUE NEW MEXICO



**Combined Fuel Tax Distribution Report** 



| <u>Source</u>      | <b>Destination</b>   | Amount   | Amount      |
|--------------------|----------------------|----------|-------------|
| Municipal & County | CFT - De Baca County | \$66     | \$66.12     |
| County Road        | CFT - De Baca County | \$12,028 | \$12,028.99 |
|                    |                      | \$12,095 | \$12,095.11 |
|                    |                      |          |             |



Revenue Period: Jul-2021



TAXATION &

VENUE















**Combined Fuel Tax Distribution Report** 

Revenue Period: Jul-2021

#### CFT - Dona Ana County

| Source             | <b>Destination</b>    | Amount            |
|--------------------|-----------------------|-------------------|
| Municipal & County | CFT - Dona Ana County | \$8,841.19        |
| County Road        | CFT - Dona Ana County | \$59,263.29       |
|                    | (s TH                 | \$68,104.48       |
|                    | FENT SEAL             | SET LA CONTRACTOR |









Revenue Period: Jul-2021



TAXATION &

VENUE



Revenue Period: Jul-2021



#### TAXATION REVENUE









**Combined Fuel Tax Distribution Report** 

Revenue Period: Jul-2021

#### CFT - Edgewood (Bernalillo)

| <u>Source</u>  | Destination