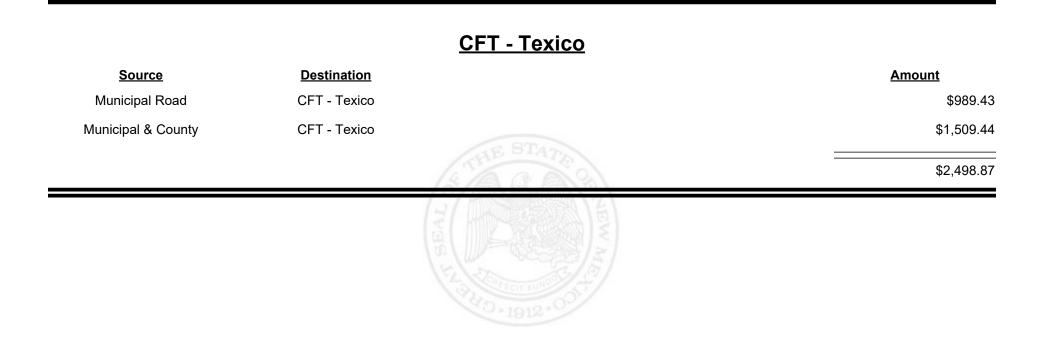

| \$417.00 |
|                |                       | THE REAL OF THE RE |          |



Revenue Period: Jul-2021



TAXATION &

VENUE



Revenue Period: Jul-2021



TAXATION &

VENUE



Revenue Period: Jul-2021



TAXATION &

VENUE



**Combined Fuel Tax Distribution Report** 

Revenue Period: Jul-2021

#### <u>CFT - Torrance County</u>

| Source             | <b>Destination</b>    | Amount      |
|--------------------|-----------------------|-------------|
| Municipal & County | CFT - Torrance County | \$6,168.05  |
| County Road        | CFT - Torrance County | \$18,971.93 |
|                    |                       | \$25,139.98 |
|                    |                       |             |



**Combined Fuel Tax Distribution Report** 

Revenue Period: Jul-2021

#### **CFT - Truth or Consequences**

| <u>Source</u>      | <b>Destination</b>          | Amount      |
|--------------------|-----------------------------|-------------|
| Municipal