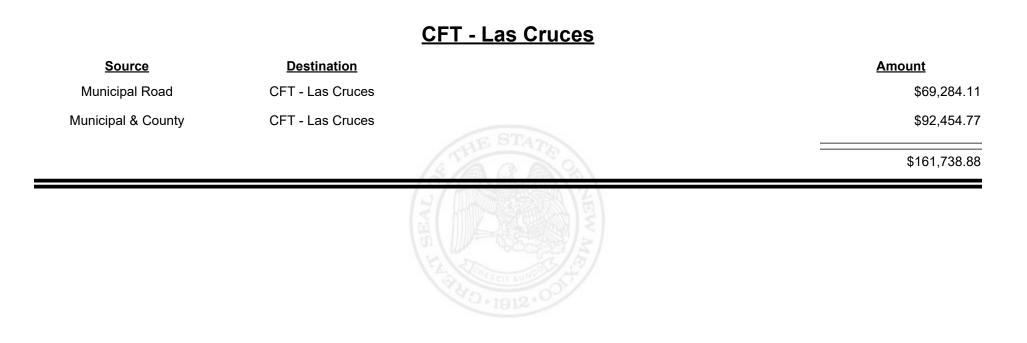

| A Mark     |             |
|                    |                      |            |             |



Revenue Period: Jul-2021



TAXATION &

VENUE

**Combined Fuel Tax Distribution Report** 













Revenue Period: Jul-2021



# EVENUE EW MEXICO

TAXATION &









**Combined Fuel Tax Distribution Report** 



| <u>Source</u>  | <b>Destination</b>  |            | <u>Amount</u> |
|----------------|---------------------|------------|---------------|
| Municipal Road | CFT - Jemez Springs |            | \$417.00      |
|                |                     | E STATE    | \$417.00      |
|                |                     | 2-1912-00- |               |



Revenue Period: Jul-2021



TAXATION &

VENUE



TAXATION &

NUE

MEXICO





Revenue Period: Jul-2021



TAXATION REVENUE



Revenue Period: Jul-2021



TAXATION &

VENUE









**Combined Fuel Tax Distribution Report** 



| <u>Source</u>      | <b>Destination</b>   |              | <u>Amount</u> |
|--------------------|----------------------|--------------|---------------|
| Municipal & County | CFT - Lincoln County |              | \$3,015.56    |
| County Road        | CFT - Lincoln County |              | \$15,760.16   |
|                    |                      | C A C        | \$18,775.72   |
|                    |                      | SET 1912.001 |               |



Revenue Period: Jul-2021



TAXATION &

VENUE









**Combined Fuel Tax Distribution Report** 

Revenue Period: Jul-2021

#### CFT - Los Alamos City/County

| <u>Source</u>      | <b>Destination</b>