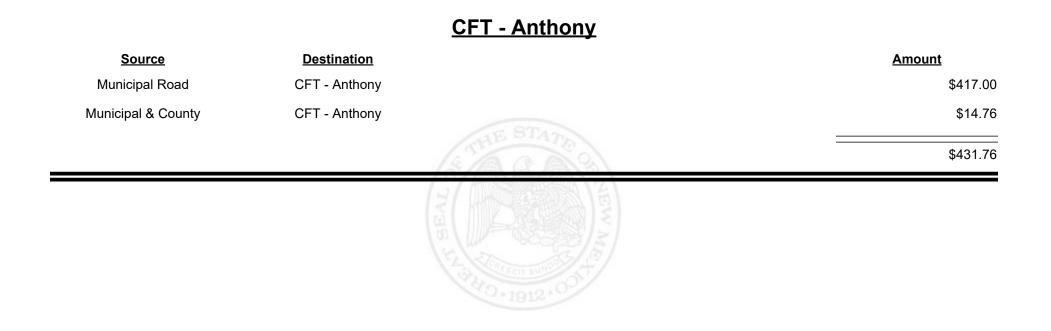

**Combined Fuel Tax Distribution Report** 











Revenue Period: Jul-2021



TAXATION &

VENUE



Revenue Period: Jul-2021



TAXATION &

VENUE



Revenue Period: Jul-2021



TAXATION &

VENUE



Revenue Period: Jul-2021



TAXATION &

VENUE



Revenue Period: Jul-2021



TAXATION &

NUE



**Combined Fuel Tax Distribution Report** 

Revenue Period: Jul-2021

#### Amount **Source Destination** Municipal Road CFT - Bernalillo City \$14,266.33 **Municipal & County** CFT - Bernalillo City \$20,054.85 \$34,321.18

#### CFT - Bernalillo City



**Combined Fuel Tax Distribution Report** 

Revenue Period: Jul-2021

#### CFT - Bernalillo County

| Source             | <b>Destination</b>      | Amount      |