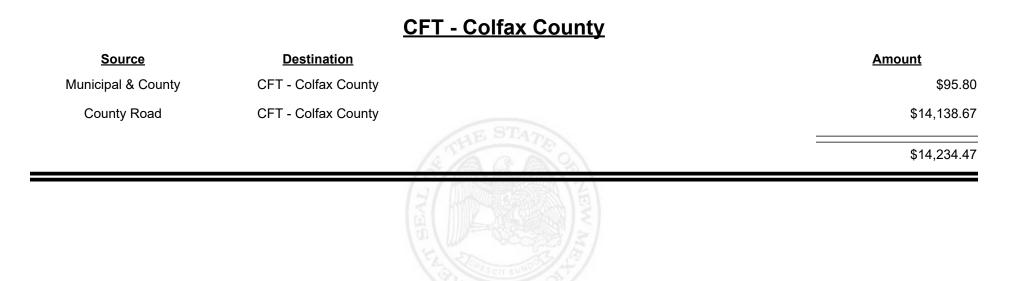

NEW MEXICO

TAXATION &















**Combined Fuel Tax Distribution Report** 

Revenue Period: Jul-2021

# SourceDestinationAmountMunicipal & CountyCFT - Catron County\$1,890.21County RoadCFT - Catron County\$14,826.83Example 1Example 1\$16,717.04









Revenue Period: Jul-2021



TAXATION &

VENUE



**Combined Fuel Tax Distribution Report** 

Revenue Period: Jul-2021

#### Source **Destination Amount** Municipal & County CFT - Chaves County \$283.76 County Road CFT - Chaves County \$33,184.77 \$33,468.53

#### CFT - Chaves County



**Combined Fuel Tax Distribution Report** 





Revenue Period: Jul-2021



TAXATION &

NUE



Revenue Period: Jul-2021



TAXATION &

VENUE









Revenue Period: Jul-2021



# МЕХІСО

TAXATION &

VENUE



**Combined Fuel Tax Distribution Report** 

















**Combined Fuel Tax Distribution Report** 

Revenue Period: Jul-2021

#### CFT - Corrales (Sandoval&Bernalillo)

| Source             | <b>Destination</b>                      |                  | Amount     |
|--------------------|-----------------------------------------|------------------|------------|
| Municipal Road     | CFT - Corrales<br>(Sandoval&Bernalillo) |                  | \$621.42   |
| Municipal & County | CFT - Corrales<br>(Sandoval&Bernalillo) |                  | \$479.64   |
|                    |                                         | STAN SANTZ       | \$1,101.06 |
|                    |                                         | HO LAND HOLE COT |            |



Revenue Period: Jul-2021



TAXATION &

VENUE



Revenue Period: Jul-2021



TAXATION