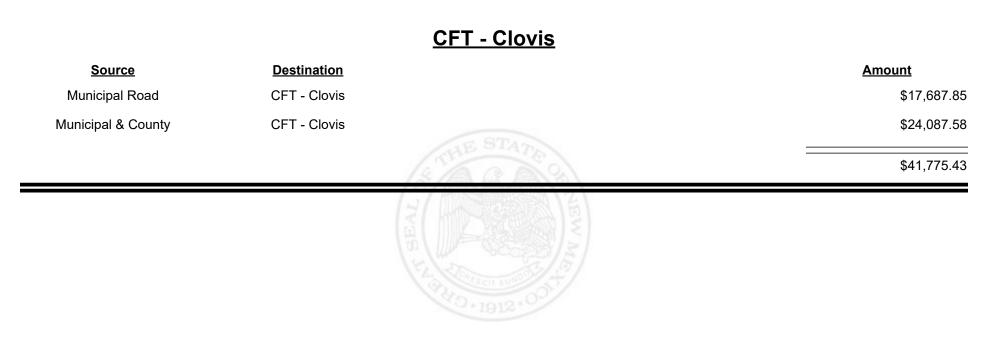

|            |               |



Revenue Period: Jul-2021



REVENUE NEW MEXICO

TAXATION &















**Combined Fuel Tax Distribution Report** 

Revenue Period: Jul-2021

# SourceDestinationAmountMunicipal & CountyCFT - Catron County\$1,890.21County RoadCFT - Catron County\$14,826.83Example 1Example 1\$16,717.04









Revenue Period: Jul-2021



TAXATION &

VENUE



**Combined Fuel Tax Distribution Report** 

Revenue Period: Jul-2021

#### Source **Destination Amount** Municipal & County CFT - Chaves County \$283.76 County Road CFT - Chaves County \$33,184.77 \$33,468.53

#### CFT - Chaves County



**Combined Fuel Tax Distribution Report** 





Revenue Period: Jul-2021



TAXATION &

NUE



Revenue Period: Jul-2021



TAXATION &

VENUE









Revenue Period: Jul-2021



# МЕХІСО

TAXATION &

VENUE



**Combined Fuel Tax Distribution Report** 

















**Combined Fuel Tax Distribution Report** 

Revenue Period: Jul-2021

#### CFT - Corrales (Sandoval&Bernalillo)

| Source             | <b>Destination</b>                      |                  | Amount     |
|--------------------|-----------------------------------------|------------------|------------|
| Municipal Road     | CFT - Corrales<br>(Sandoval&Bernalillo) |                  | \$621.42   |
| Municipal & County | CFT - Corrales<br>(Sandoval&Bernalillo) |                  | \$479.64   |
|                    |                                         | STAN SANTZ       | \$1,101.06 |
|                    |                                         | HO LAND HOLE COT |            |



Revenue P