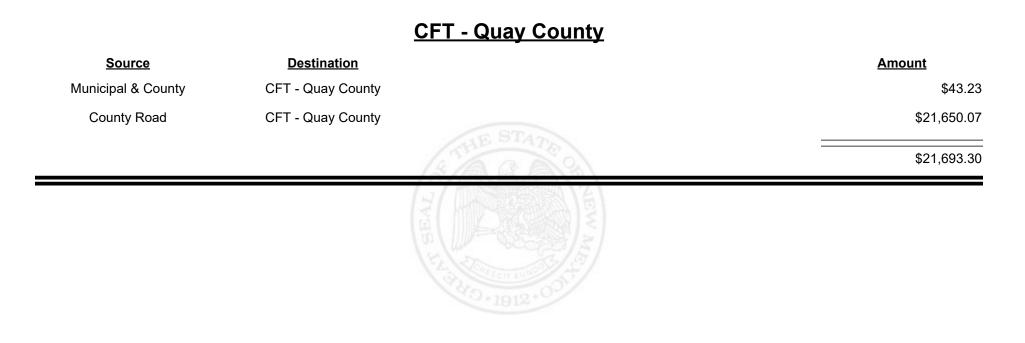

# SourceDestinationAmountMunicipal & CountyCFT - Catron County\$1,890.21County RoadCFT - Catron County\$14,826.83Example 1Example 1\$16,717.04

Revenue Period: Jul-2021

TAXATION &

VENUE

**Combined Fuel Tax Distribution Report** 