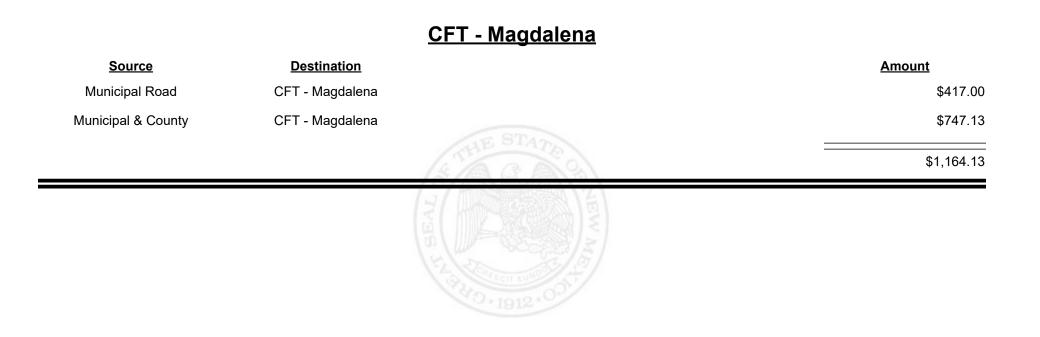

<u> CFT - Luna County</u>                   |              |
|--------------------|--------------------|---------------------------------------------|--------------|
| <u>Source</u>      | <b>Destination</b> |                                             | Amount       |
| Municipal & County | CFT - Luna County  |                                             | \$6,582.22   |
| County Road        | CFT - Luna County  |                                             | \$33,689.27  |
| CFT - Luna County  | Finance Authority  |                                             | -\$18,758.86 |
|                    |                    | S'ASSA STE                                  | \$21,512.63  |
|                    |                    | E G L L A L C C L A L C C C C C C C C C C C |              |









Revenue Period: Jul-2021



TAXATION &

VENUE



**Combined Fuel Tax Distribution Report** 

Revenue Period: Jul-2021

#### **CFT - McKinley County**

| Source             | <b>Destination</b>    |            | Amount      |
|--------------------|-----------------------|------------|-------------|
| Municipal & County | CFT - McKinley County |            | \$8,040.51  |
| County Road        | CFT - McKinley County |            | \$28,212.46 |
|                    |                       | STHE STATE | \$36,252.97 |
|                    |                       | R Mar      |             |
|                    |                       |            |             |



Revenue Period: Jul-2021



TAXATION &

VENUE



Revenue Period: Jul-2021



TAXATION REVENUE NEW MEXICO



Revenue Period