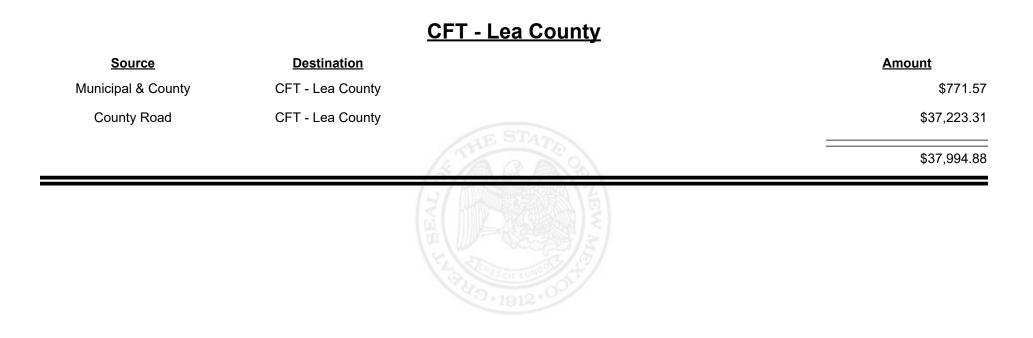

|                      |            |             |



Revenue Period: Jul-2021



TAXATION &

VENUE

**Combined Fuel Tax Distribution Report** 













Revenue Period: Jul-2021



# EVENUE EW MEXICO

TAXATION &









**Combined Fuel Tax Distribution Report** 



| <u>Source</u>  | <b>Destination</b>  |            | <u>Amount</u> |
|----------------|---------------------|------------|---------------|
| Municipal Road | CFT - Jemez Springs |            | \$417.00      |
|                |                     | E STATE    | \$417.00      |
|                |                     | 2-1912-00- |               |



Revenue Period: Jul-2021



TAXATION &

VENUE



TAXATION &

NUE

MEXICO





Revenue Period: Jul-2021



TAXATION REVENUE



Revenue Period: Jul-2021



TAXATION &

VENUE









**Combined Fuel Tax Distribution Report** 



| <u>Source</u>      | <b>Destination</b>   |              | <u>Amount</u> |
|--------------------|----------------------|--------------|---------------|
| Municipal & County | CFT - Lincoln County |              | \$3,015.56    |
| County Road        | CFT - Lincoln County |              | \$15,760.16   |
|                    |                      | C A C        | \$18,775.72   |
|                    |                      | SET 1912.001 |               |



Revenue Period: Jul-2021



TAXATION &

VENUE









**Combined Fuel Tax Distribution Report** 

Revenue Period: Jul-2021

#### CFT - Los Alamos City/County

| <u>Source</u>      | <b>Destination</b>              |                       | Amount      |
|--------------------|------