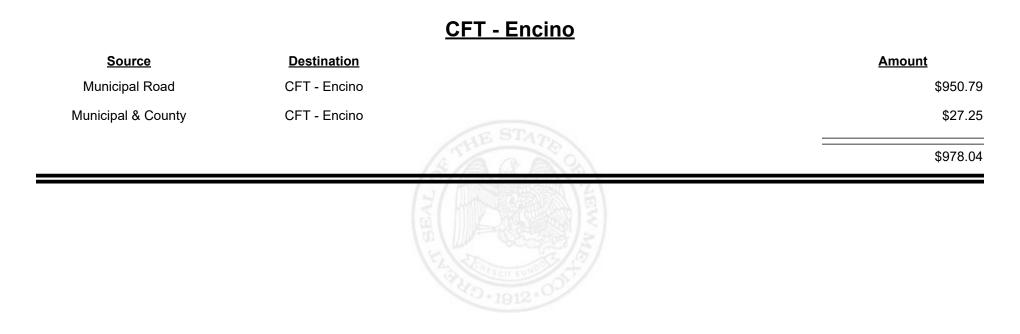

-----------|---------------------------|----------|
| Municipal Road | CFT - Edgewood (Sandoval) | \$417.00 |
|                | UE STATE                  | \$417.00 |
|                | SEL SEL SEL               |          |



**Combined Fuel Tax Distribution Report** 

Revenue Period: Jul-2021

#### CFT - Elephant Butte

| Source             | <b>Destination</b>   | Amount |          |
|--------------------|----------------------|--------|----------|
| Municipal Road     | CFT - Elephant Butte | \$     | \$652.57 |
| Municipal & County | CFT - Elephant Butte | \$3    | ,424.06  |
|                    |                      | \$4    | ,076.63  |
|                    |                      |        |          |



Revenue Period: Jul-2021



TAXATION &

VENUE



Revenue Period: Jul-2021





TAXATION &



**Combined Fuel Tax Distribution Report** 

Revenue Period: Jul-2021

#### CFT - Espanola (Rio Arriba&Santa Fe)

| <u>Source</u>      | <b>Destination</b>                      |                                         | Amount      |
|--------------------|-----------------------------------------|-----------------------------------------|-------------|
| Municipal Road     | CFT - Espanola (Rio<br>Arriba&Santa Fe) |                                         | \$13,264.04 |
| Municipal & County | CFT - Espanola (Rio<br>Arriba&Santa Fe) |                                         | \$18,843.50 |
|                    |                                         | S A S S S S S S S S S S S S S S S S S S | \$32,107.54 |
|                    |                                         |