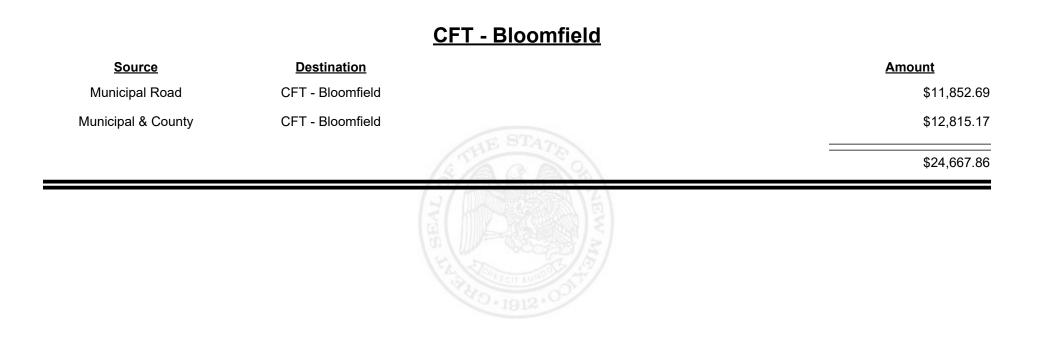

TAXATION &

NUE

MEXICO

**Combined Fuel Tax Distribution Report** 

| <u>Source</u>      | <b>Destination</b> |            | <u>Amount</u> |
|--------------------|--------------------|------------|---------------|
| Municipal Road     | CFT - Bosque Farms |            | \$2,414.21    |
| Municipal & County | CFT - Bosque Farms |            | \$2,954.82    |
|                    |                    | STHE STATE | \$5,369.03    |
|                    |                    |            |               |
|                    |                    |            |               |
|                    |                    |            |               |
|                    |                    |            |               |