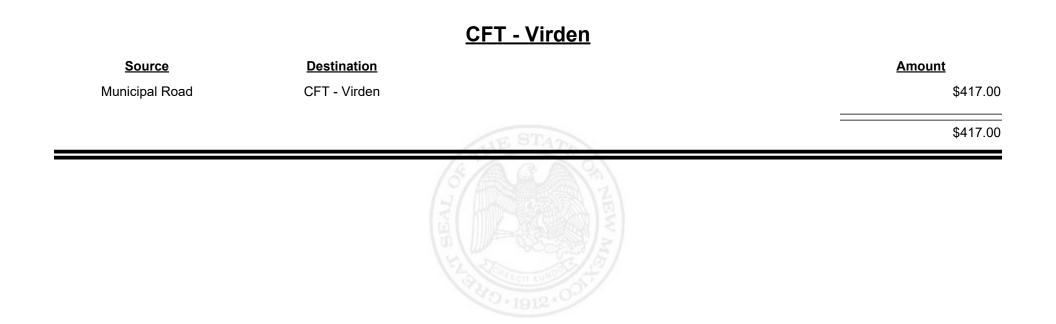

Revenue Period: Jul-2021

# WENUE W MEXICO

TAXATION &

**Combined Fuel Tax Distribution Report** 

Combined Fuel Tax Distribution Report

Revenue Period: Jul-2021

Total: \$3,281,220.91