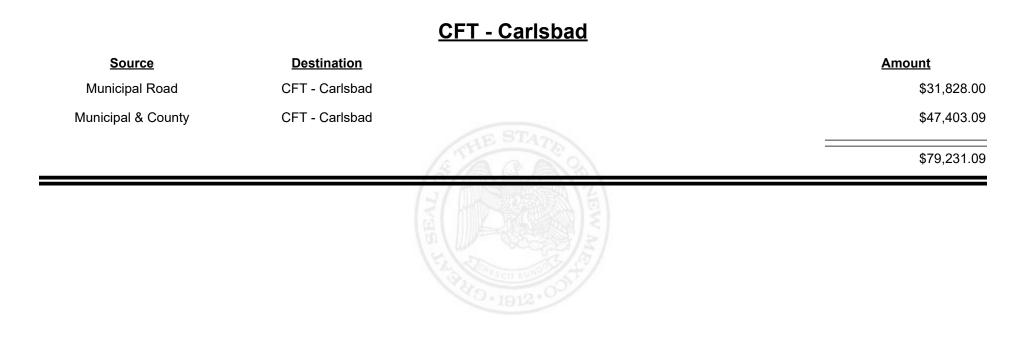

TAXATION &

NUE

MEXICO





**Combined Fuel Tax Distribution Report** 



| <u>Source</u>      | <b>Destination</b> |            | <u>Amount</u> |
|--------------------|--------------------|------------|---------------|
| Municipal Road     | CFT - Bosque Farms |            | \$2,414.21    |
| Municipal & County | CFT - Bosque Farms |            | \$2,954.82    |
|                    |                    | STHE STATE | \$5,369.03    |
|                    |                    |            |               |
|                    |                    |            |               |
|                    |                    |            |               |
|                    |                    |            |               |



Revenue Period: Jul-2021



REVENUE NEW MEXICO

TAXATION &















**Combined Fuel Tax Distribution Report** 

Revenue Period: Jul-2021

# SourceDestinationAmountMunicipal & CountyCFT - Catron County\$1,890.21County RoadCFT - Catron County\$14,826.83Example 1Example 1\$16,717.04









Revenue Period: Jul-2021



TAXATION &

VENUE



**Combined Fuel Tax Distribution Report** 

Revenue Period: Jul-2021

#### Source **Destination Amount** Municipal & County CFT - Chaves County \$283.76 County Road CFT - Chaves County \$33,184.77 \$33,468.53

#### CFT - Chaves County



**Combined Fuel Tax Distribution Report** 





Revenue Period: Jul-2021



TAXATION &

NUE



Revenue Period: Jul-2021



TAXATION &

VENUE









Revenue Period: Jul-2021



# МЕХІСО

TAXATION &

VENUE



**Combined Fuel Tax Distribution Report** 

















**Combined