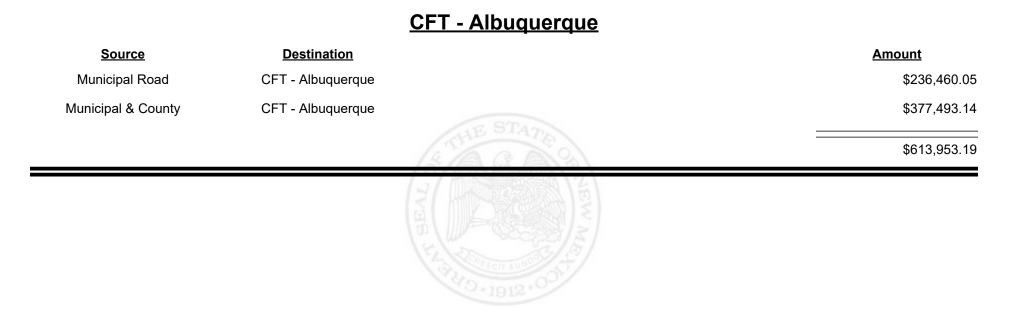

**Combined Fuel Tax Distribution Report** 











Revenue Period: Jul-2021



TAXATION &

VENUE



Revenue Period: Jul-2021



TAXATION &

VENUE



Revenue Period: Jul-2021



TAXATION &

VENUE



Revenue Period: Jul-2021



TAXATION &

VENUE



Revenue Period: Jul-2021



TAXATION &

NUE



**Combined Fuel Tax Distribution Report** 

Revenue Period: Jul-2021

#### Amount **Source Destination** Municipal Road CFT - Bernalillo City \$14,266.33 **Municipal & County** CFT - Bernalillo City \$20,054.85 \$34,321.18

#### CFT - Bernalillo City



**Combined Fuel Tax Distribution Report** 

Revenue Period: Jul-2021

#### CFT - Bernalillo County

| Source             | <b>Destination</b>      | Amount      |