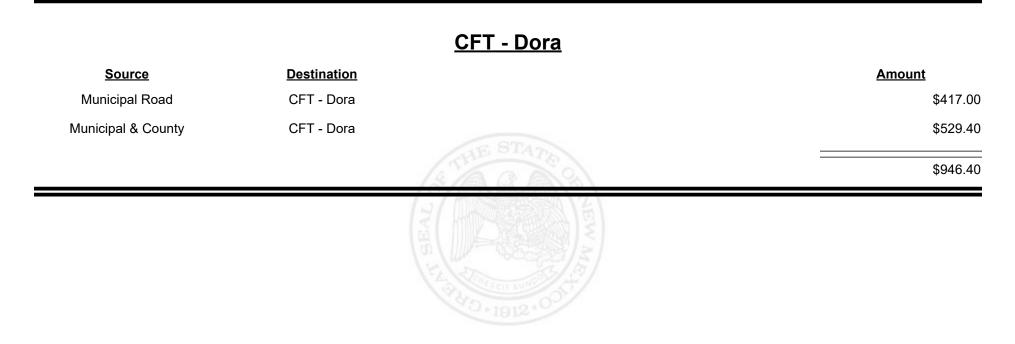

| \$66.12     |
| County Road        | CFT - De Baca County | \$12,028 | \$12,028.99 |
|                    |                      | \$12,095 | \$12,095.11 |
|                    |                      |          |             |



Revenue Period: Jul-2021



TAXATION &

VENUE















**Combined Fuel Tax Distribution Report** 

Revenue Period: Jul-2021

#### CFT - Dona Ana County

| Source             | <b>Destination</b>    | Amount            |
|--------------------|-----------------------|-------------------|
| Municipal & County | CFT - Dona Ana County | \$8,841.19        |
| County Road        | CFT - Dona Ana County | \$59,263.29       |
|                    | (s TH                 | \$68,104.48       |
|                    | FENT SEAL             | SET LA CONTRACTOR |









Revenue Period: Jul-2021



TAXATION &

VENUE



Revenue Period: Jul-2021



#### TAXATION REVENUE









**Combined Fuel Tax Distribution Report** 

Revenue Period: Jul-2021

#### CFT - Edgewood (Bernalillo)

| <u>Source</u>  | Destination