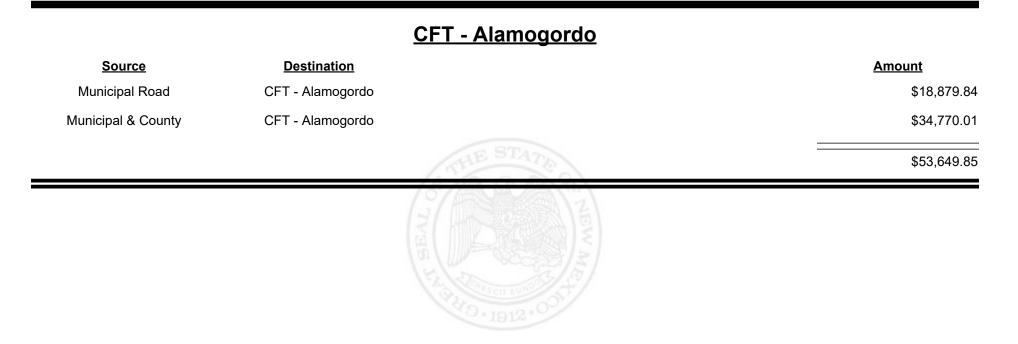

**Combined Fuel Tax Distribution Report** 











Revenue Period: Jul-2021



TAXATION &

VENUE



Revenue Period: Jul-2021



TAXATION &

VENUE



Revenue Period: Jul-2021



TAXATION &

VENUE



Revenue Period: Jul-2021



TAXATION &

VENUE



Revenue Period: Jul-2021



TAXATION &

NUE



**Combined Fuel Tax Distribution Report** 

Revenue Period: Jul-2021

#### Amount **Source Destination** Municipal Road CFT - Bernalillo City \$14,266.33 **Municipal & County** CFT - Bernalillo City \$20,054.85 \$34,321.18

#### CFT - Bernalillo City



**Combined Fuel Tax Distribution Report** 

Revenue Period: Jul-2021

#### CFT - Bernalillo County

| Source             | <b>Destination</b>      | Amount      |