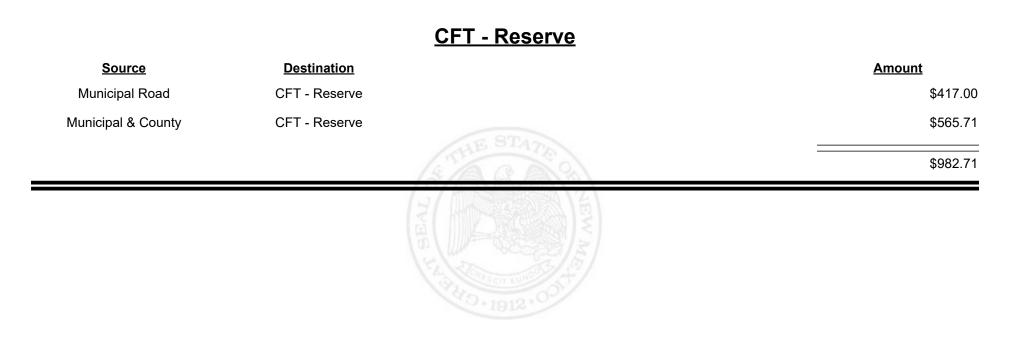

\$7,800.70  |
| CFT - Mora County  | Finance Authority  |                                       | -\$2,485.92 |
|                    |                    | STANKE STE                            | \$6,973.94  |
|                    |                    | N N N N N N N N N N N N N N N N N N N |             |
|                    |                    |                                       |             |



Revenue Period: Jul-2021



TAXATION &

VENUE



**Combined Fuel Tax Distribution Report** 





**Combined Fuel Tax Distribution Report** 





**Combined Fuel Tax Distribution Report** 











Revenue Period: Jul-2021



#### EW MEXICO

TAXATION &

VENUE









Revenue Period: Jul-2021



TAXATION REVENUE NEW MEXICO









Revenue Period: Jul-2021



TAXATION &

VENUE















**Combined Fuel Tax Distribution Report** 

Revenue Period: Jul-2021

#### CFT - Rio Arriba County

| Source             | <b>Destination</b>      | Amount      |
|--------------------|-------------------------|-------------|
| Municipal & County | CFT - Rio Arriba County | \$4,154.08  |
| County Road        | CFT - Rio Arriba County | \$19,728.72 |
|                    |                         | \$23,882.80 |
|                    |                         |             |



**Combined Fuel Tax Distribution Report** 

Revenue Period: Jul-2021

#### **CFT - Rio Communities**

| Source             | Destination           |                 | Amount     |
|--------------------|-----------------------|-----------------|------------|
| Municipal Road     | CFT - Rio Communities |