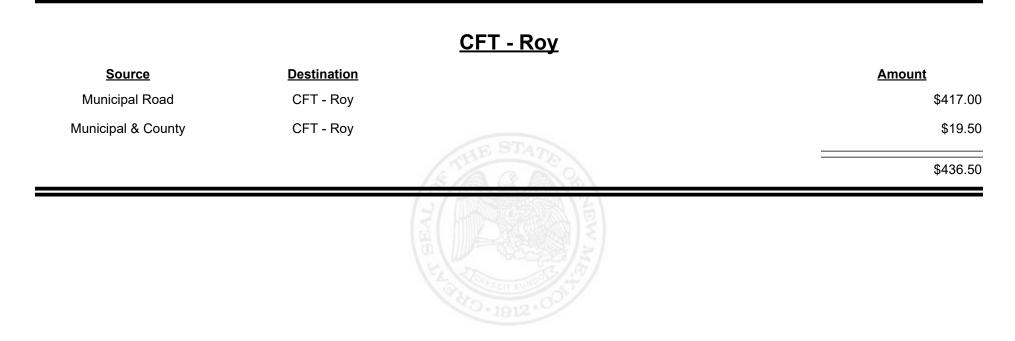

**Combined Fuel Tax Distribution Report** 

**Combined Fuel Tax Distribution Report** 

Revenue Period: Jul-2021

#### CFT - Roosevelt County

| Source             | <b>Destination</b>     | Amount      |
|--------------------|------------------------|-------------|
| Municipal & County | CFT - Roosevelt County | \$699.60    |
| County Road        | CFT - Roosevelt County | \$21,875.00 |
|                    |                        | \$22,574.60 |
|                    |                        |             |