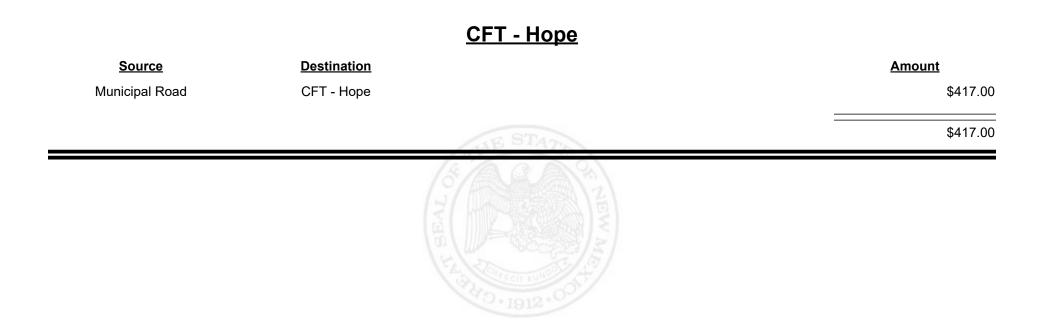

|                      | \$8,942.53 |
|                    |                      |            |



Revenue Period: Jul-2021



TAXATION &

VENUE



**Combined Fuel Tax Distribution Report** 



| <u>Source</u>      | <b>Destination</b>   |            | Amount      |
|--------------------|----------------------|------------|-------------|
| Municipal & County | CFT - Hidalgo County |            | \$3,465.32  |
| County Road        | CFT - Hidalgo County |            | \$10,610.78 |
|                    |                      | STHE STATE | \$14,076.10 |
|                    |                      | A Mark     |             |
|                    |                      |            |             |



Revenue Period: Jul-2021



TAXATION &

VENUE

**Combined Fuel Tax Distribution Report** 













Revenue Period: Jul-2021



# EVENUE EW MEXICO

TAXATION &









**Combined Fuel Tax Distribution Report** 



| <u>Source</u>  | <b>Destination</b>  |            | <u>Amount</u> |
|----------------|---------------------|------------|---------------|
| Municipal Road | CFT - Jemez Springs |            | \$417.00      |
|                |                     | E STATE    | \$417.00      |
|                |                     | 2-1912-00- |               |



Revenue Period: Jul-2021



TAXATION &

VENUE



TAXATION &

NUE

MEXICO





Revenue Period: Jul-2021



TAXATION REVENUE



Revenue Period: Jul-2021



TAXATION &

VENUE









**Combined Fuel Tax Distribution Report** 



| <u>Source</u>      | <b>Destination</b>   |              | <u>Amount</u> |
|----------------