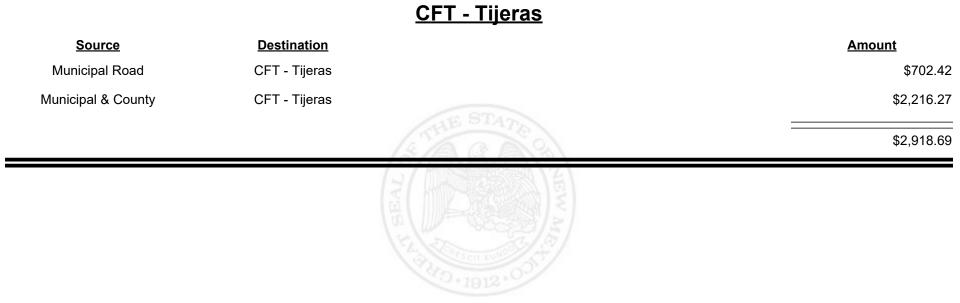

| \$417.00 |
|                |                       | THE REAL OF THE RE |          |



Revenue Period: Jul-2021



TAXATION &

VENUE



Revenue Period: Jul-2021



TAXATION &

VENUE



Revenue Period: Jul-2021



TAXATION &

VENUE



**Combined Fuel Tax Distribution Report** 

Revenue Period: Jul-2021

#### <u>CFT - Torrance County</u>

| Source             | <b>Destination</b>    | Amount      |
|--------------------|-----------------------|-------------|
| Municipal & County | CFT - Torrance County | \$6,168.05  |
| County Road        | CFT - Torrance County | \$18,971.93 |
|                    |                       | \$25,139.98 |
|                    |                       |             |



**Combined Fuel Tax Distribution Report** 

Revenue Period: Jul-2021

#### **CFT - Truth or Consequences**

| <u>Source</u>      | <b>Destination</b>          | Amount      |
|--------------------|-----------------------------|-------------|
| Municipal Road     | CFT - Truth or Consequences | \$3,359.