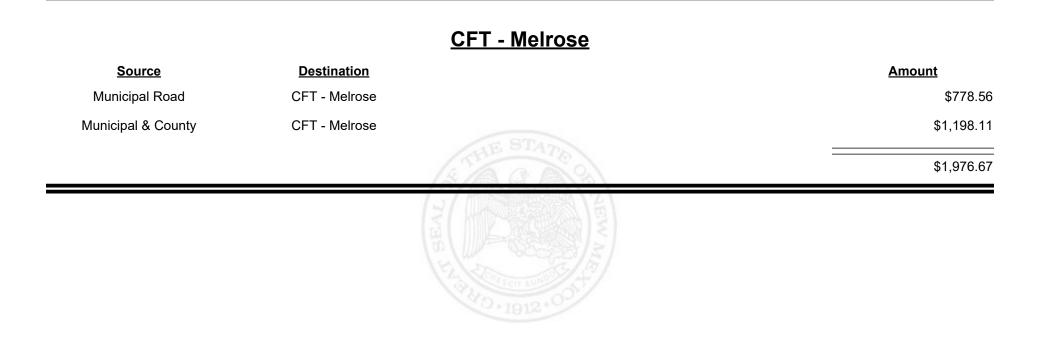

Revenue Period: Jul-2021

TAXATION &

VENUE

Revenue Period: Jul-2021

TAXATION REVENUE NEW MEXICO

Revenue Period: Jul-2021

TAXATION &

VENUE

**Combined Fuel Tax Distribution Report** 

|                    |                    | <u>CFT - Mora County</u>              |             |
|--------------------|--------------------|---------------------------------------|-------------|
| Source             | <b>Destination</b> |                                       | Amount      |
| Municipal & County | CFT - Mora County  |                                       | \$1,659.16  |
| County Road        | CFT - Mora County  |                                       | \$7,800.70  |
| CFT - Mora County  | Finance Authority  |                                       | -\$2,485.92 |
|                    |                    | STANKE STE                            | \$6,973.94  |
|                    |                    | N N N N N N N N N N N N N N N N N N N |             |
|                    |                    |                                       |             |