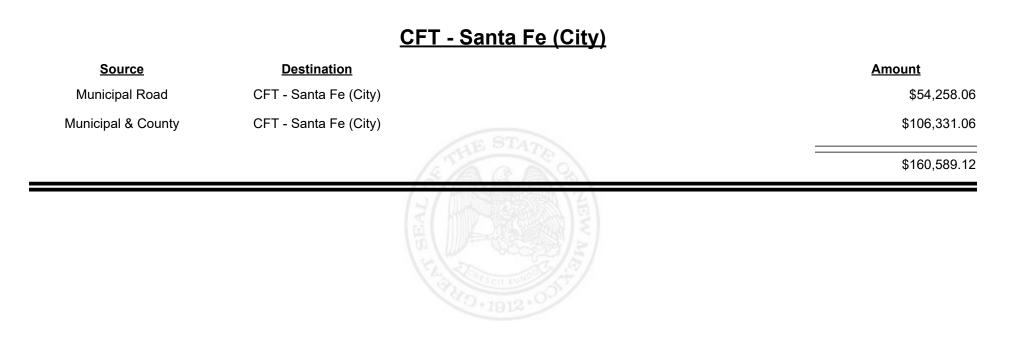

**Combined Fuel Tax Distribution Report** 

**Combined Fuel Tax Distribution Report** 

Revenue Period: Jul-2021

#### <u> CFT - Santa Fe County</u>

| <b>Destination</b>    |                       | Amount                |
|-----------------------|-----------------------|-----------------------|
| CFT - Santa Fe County |                       | \$16,445.86           |
| CFT - Santa Fe County |                       | \$36,047.43           |
|                       | A THE STATE           | \$52,493.29           |
|                       |                       |                       |
|                       |                       |                       |
|                       |                       |                       |
|                       | CFT - Santa Fe County | CFT - Santa Fe County |