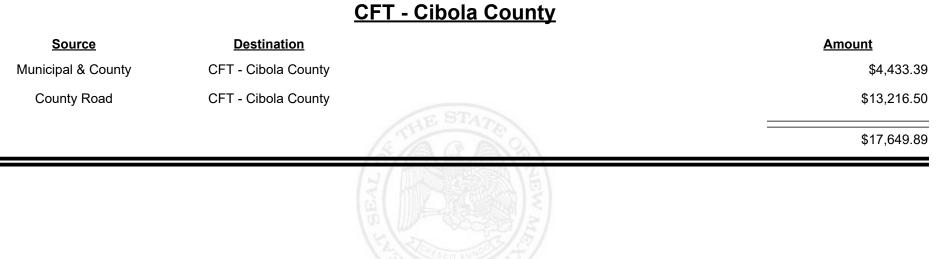

|               |
|                    |                    |            |               |
|                    |                    |            |               |



Revenue Period: Jul-2021



REVENUE NEW MEXICO

TAXATION &















**Combined Fuel Tax Distribution Report** 

Revenue Period: Jul-2021

# SourceDestinationAmountMunicipal & CountyCFT - Catron County\$1,890.21County RoadCFT - Catron County\$14,826.83Example 1Example 1\$16,717.04









Revenue Period: Jul-2021



TAXATION &

VENUE



**Combined Fuel Tax Distribution Report** 

Revenue Period: Jul-2021

#### Source **Destination Amount** Municipal & County CFT - Chaves County \$283.76 County Road CFT - Chaves County \$33,184.77 \$33,468.53

#### CFT - Chaves County



**Combined Fuel Tax Distribution Report** 





Revenue Period: Jul-2021



TAXATION &

NUE



Revenue Period: Jul-2021



TAXATION &

VENUE









Revenue Period: Jul-2021



# МЕХІСО

TAXATION &

VENUE



**Combined Fuel Tax Distribution Report** 

















**Combined Fuel Tax Distribution Report** 

Revenue Period: Jul-2021

#### CFT - Corrales (Sandoval&Bernalillo)

| Source             | <b>Destination</b>                      |                  | Amount     |
|--------------------|-----------------------------------------|------------------|------------|
| Municipal Road     | CFT - Corrales<br>(Sandoval&Bernalillo) |                  | \$621.42   |
| Municipal & County | CFT - Corrales<br>(Sandoval&Bernalillo) |                  | \$479.64   |
|                    |                                         | STAN SANT