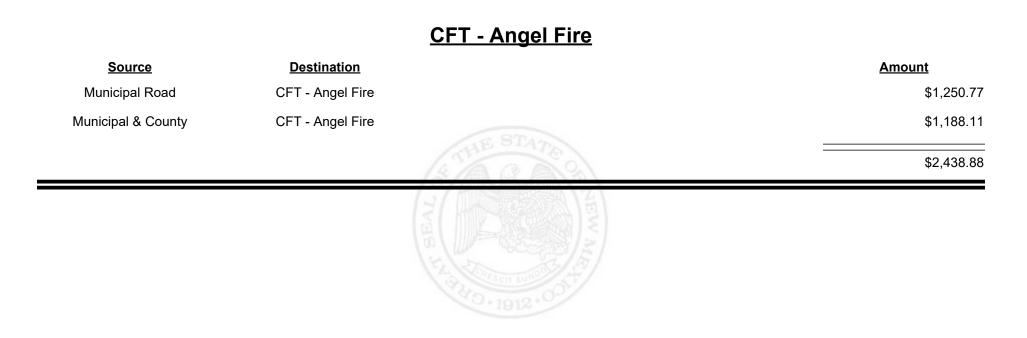

**Combined Fuel Tax Distribution Report** 











Revenue Period: Jul-2021



TAXATION &

VENUE



Revenue Period: Jul-2021



TAXATION &

VENUE



Revenue Period: Jul-2021



TAXATION &

VENUE



Revenue Period: Jul-2021



TAXATION &

VENUE



Revenue Period: Jul-2021



TAXATION &

NUE



**Combined Fuel Tax Distribution Report** 

Revenue Period: Jul-2021

#### Amount **Source Destination** Municipal Road CFT - Bernalillo City \$14,266.33 **Municipal & County** CFT - Bernalillo City \$20,054.85 \$34,321.18

#### CFT - Bernalillo City



**Combined Fuel Tax Distribution Report** 

Revenue Period: Jul-2021

#### CFT - Bernalillo County

| Source             | <b>Destination</b>      | Amount      |