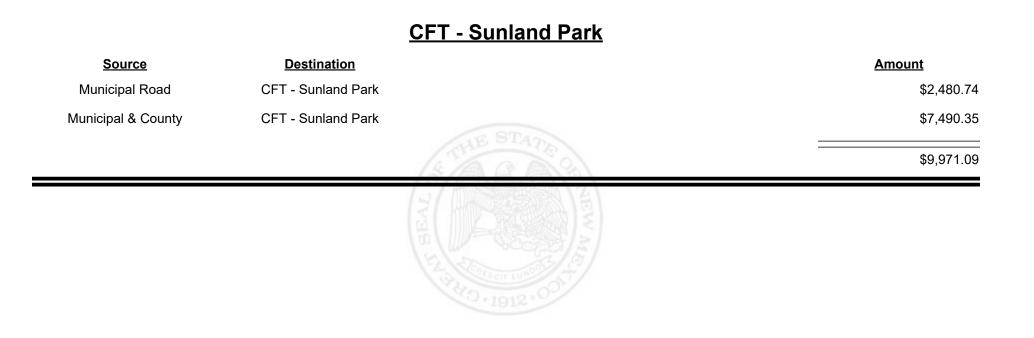

Revenue Period: Jul-2021

TAXATION &

VENUE

Revenue Period: Jul-2021

TAXATION &

VENUE

Revenue Period: Jul-2021

TAXATION &

VENUE

**Combined Fuel Tax Distribution Report** 

Revenue Period: Jul-2021