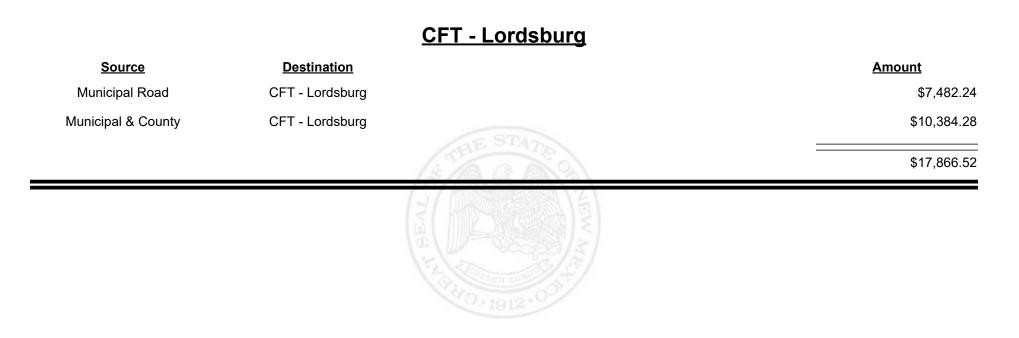

|                     | 2-1912-00- |               |



Revenue Period: Jul-2021



TAXATION &

VENUE



TAXATION &

NUE

MEXICO





Revenue Period: Jul-2021



TAXATION REVENUE



Revenue Period: Jul-2021



TAXATION &

VENUE









**Combined Fuel Tax Distribution Report** 



| <u>Source</u>      | <b>Destination</b>   |              | <u>Amount</u> |
|--------------------|----------------------|--------------|---------------|
| Municipal & County | CFT - Lincoln County |              | \$3,015.56    |
| County Road        | CFT - Lincoln County |              | \$15,760.16   |
|                    |                      | C A C        | \$18,775.72   |
|                    |                      | SET 1912.001 |               |



Revenue Period: Jul-2021



TAXATION &

VENUE









**Combined Fuel Tax Distribution Report** 

Revenue Period: Jul-2021

#### CFT - Los Alamos City/County

| <u>Source</u>      | <b>Destination</b>              |                       | Amount      |
|--------------------|---------------------------------|-----------------------|-------------|
| Municipal Road     | CFT - Los Alamos<br>City/County |                       | \$5,198.67  |
| Municipal & County | CFT - Los Alamos<br>City/County |                       | \$8,494.24  |
| County Road        | CFT - Los Alamos<br>City/County |                       | \$3,980.59  |
|                    |                                 |                       | \$17,673.50 |
|                    |                                 | 2 Jones cm 100003 (2) |             |









**Combined Fuel