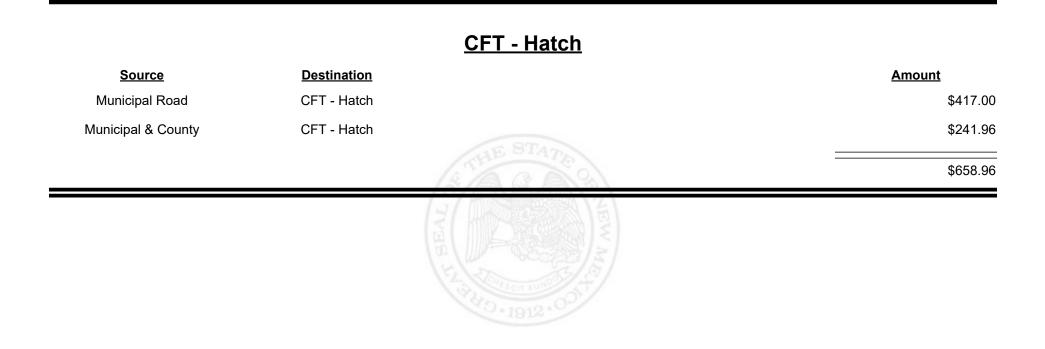

Guadalupe County |         | \$891.44      |
| County Road        | CFT - Guadalupe County |         | \$14,797.81   |
|                    |                        | 2       | \$15,689.25   |
|                    |                        | JEW MEL |               |



Revenue Period: Jul-2021



TAXATION &

VENUE



**Combined Fuel Tax Distribution Report** 

Revenue Period: Jul-2021

#### CFT - Harding County

| Source             | <b>Destination</b>   | Amount     |
|--------------------|----------------------|------------|
| Municipal & County | CFT - Harding County | \$13.94    |
| County Road        | CFT - Harding County | \$8,928.59 |
|                    |                      | \$8,942.53 |
|                    |                      |            |



Revenue Period: Jul-2021



TAXATION &

VENUE



**Combined Fuel Tax Distribution Report** 



| <u>Source</u>      | <b>Destination</b>   |            | Amount      |
|--------------------|----------------------|------------|-------------|
| Municipal & County | CFT - Hidalgo County |            | \$3,465.32  |
| County Road        | CFT - Hidalgo County |            | \$10,610.78 |
|                    |                      | STHE STATE | \$14,076.10 |
|                    |                      | A Mark     |             |
|                    |                      |            |             |



Revenue Period: Jul-2021



TAXATION &

VENUE

**Combined Fuel Tax Distribution Report** 













Revenue Period: Jul-2021



# EVENUE EW MEXICO

TAXATION &









**Combined Fuel Tax Distribution Report**