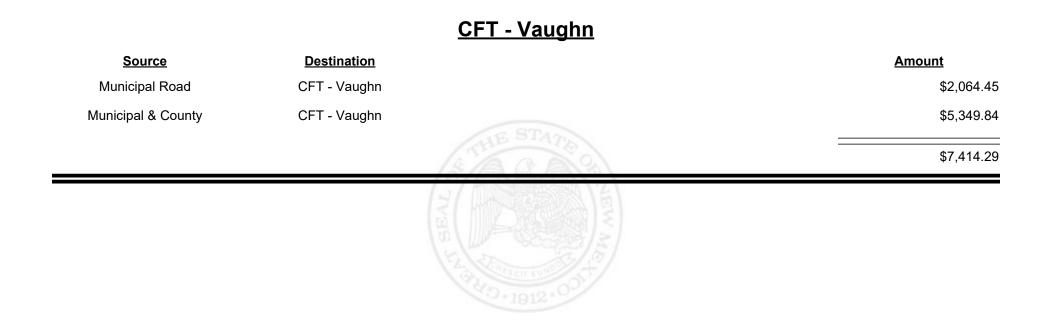

| \$11,743.22 |
|                    | GEAL                        |             |



Revenue Period: Jul-2021



#### \_\_\_\_





Revenue Period: Jul-2021



TAXATION &

NUE



**Combined Fuel Tax Distribution Report** 





**Combined Fuel Tax Distribution Report** 

Revenue Period: Jul-2021

#### <u>CFT - Valencia County</u>

| Source             | <b>Destination</b>    |         | Amount      |
|--------------------|-----------------------|---------|-------------|
| Municipal & County | CFT - Valencia County |         | \$1,500.88  |
| County Road        | CFT - Valencia County |         | \$21,341.00 |
|                    |                       |         | \$22,841.88 |
|                    |                       | NEW MEL |             |



Revenue Period: Jul-2021



TAXATION &

VENUE









**Combined Fuel Tax Distribution Report** 



| <u>Source</u>      | <b>Destination</b> |            | Amount     |
|--------------------|--------------------|------------|------------|
| Municipal Road     | CFT - Wagon Mound  |            | \$892.92   |
| Municipal & County | CFT - Wagon Mound  |            | \$2,059.93 |
|                    |                    | STHE STATE | \$2,952.85 |
|                    |                    |            |            |
|                    |                    |            |            |
|                    |                    |            |            |
|                    |                    |            |            |



Revenue Period: Jul-2021



# WENUE W MEXICO

TAXATION &



**Combined Fuel Tax Distribution