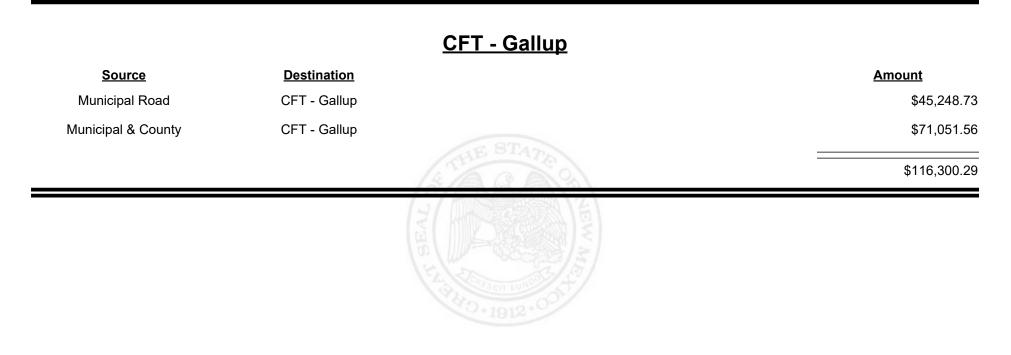

---------------------------------|-------------|
| Municipal Road     | CFT - Espanola (Rio<br>Arriba&Santa Fe) |                                         | \$13,264.04 |
| Municipal & County | CFT - Espanola (Rio<br>Arriba&Santa Fe) |                                         | \$18,843.50 |
|                    |                                         | S A S S S S S S S S S S S S S S S S S S | \$32,107.54 |
|                    |                                         | HO 1912.001                             |             |









Revenue Period: Jul-2021



#### TAXATION REVENUE NEW MEXICO



**Combined Fuel Tax Distribution Report** 





Revenue Period: Jul-2021



TAXATION &

VENUE



Revenue Period: Jul-2021



TAXATION &

VENUE



**Combined Fuel Tax Distribution Report** 











Revenue Period: Jul-2021



TAXATION &

VENUE



**Combined Fuel Tax Distribution Report** 





Revenue Period: Jul-2021



TAXATION &

NUE









**Combined Fuel Tax Distribution Report** 

Revenue Period: Jul-2021

#### CFT - Guadalupe County

| Source             | <b>Destination</b>     |         | <u>Amount</u> |
|--------------------|------------------------|---------|---------------|
| Municipal & County | CFT - Guadalupe County |         | \$891.44      |
| County Road        | CFT - Guadalupe County |         | \$14,797.81   |
|                    |                        | 2       | \$15,689.25   |
|                    |                        | JEW MEL |               |



Revenue Period: Jul-2021



TAXATION &

VENUE



**Combined Fuel Tax Distribution Report** 

Reven