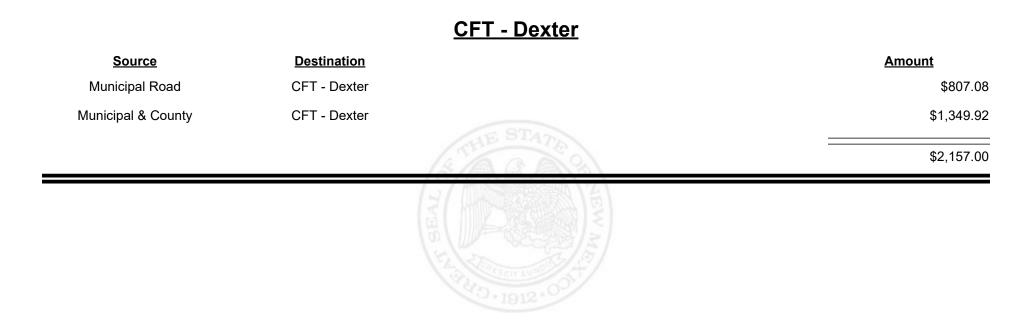

| STAN SANTZ       | \$1,101.06 |
|                    |                                         | HO LAND HOLE COT |            |



Revenue Period: Jul-2021



TAXATION &

VENUE



Revenue Period: Jul-2021



TAXATION REVENUE NEW MEXICO



**Combined Fuel Tax Distribution Report** 



| <u>Source</u>      | <b>Destination</b>   | Amount   | Amount      |
|--------------------|----------------------|----------|-------------|
| Municipal & County | CFT - De Baca County | \$66     | \$66.12     |
| County Road        | CFT - De Baca County | \$12,028 | \$12,028.99 |
|                    |                      | \$12,095 | \$12,095.11 |
|                    |                      |          |             |



Revenue Period: Jul-2021



TAXATION &

VENUE















**Combined Fuel Tax Distribution Report** 

Revenue Period: Jul-2021

#### CFT - Dona Ana County

| Source             | <b>Destination</b>    | Amount            |
|--------------------|-----------------------|-------------------|
| Municipal & County | CFT - Dona Ana County | \$8,841.19        |
| County Road        | CFT - Dona Ana County | \$59,263.29       |
|                    | (s TH                 | \$68,104.48       |
|                    | FENT SEAL             | SET LA CONTRACTOR |









Revenue Period: Jul-2021



TAXATION &

VENUE



Revenue Period: Jul-2021



#### TAXATION REVENUE









**Combined Fuel Tax Distribution Report** 

Revenue Period: Jul-2021

#### CFT - Edgewood (Bernalillo)

| <u>Source</u>  | Destination