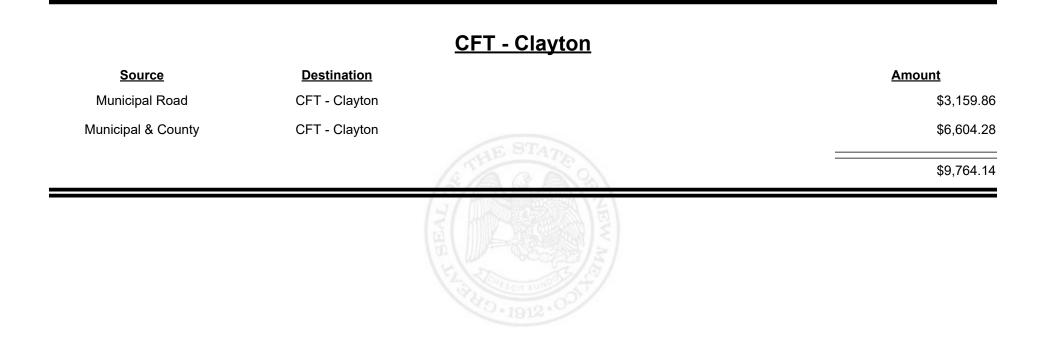

|               |
|                    |                    |            |               |



Revenue Period: Jul-2021



REVENUE NEW MEXICO

TAXATION &















**Combined Fuel Tax Distribution Report** 

Revenue Period: Jul-2021

# SourceDestinationAmountMunicipal & CountyCFT - Catron County\$1,890.21County RoadCFT - Catron County\$14,826.83Example 1Example 1\$16,717.04









Revenue Period: Jul-2021



TAXATION &

VENUE



**Combined Fuel Tax Distribution Report** 

Revenue Period: Jul-2021

#### Source **Destination Amount** Municipal & County CFT - Chaves County \$283.76 County Road CFT - Chaves County \$33,184.77 \$33,468.53

#### CFT - Chaves County



**Combined Fuel Tax Distribution Report** 





Revenue Period: Jul-2021



TAXATION &

NUE



Revenue Period: Jul-2021



TAXATION &

VENUE









Revenue Period: Jul-2021



# МЕХІСО

TAXATION &

VENUE



**Combined Fuel Tax Distribution Report** 

















**Combined Fuel Tax Distribution Report** 

Revenue Period: Jul-2021

#### CFT - Corrales (Sandoval&Bernalillo)

| Source             | <b>Destination</b>                      |                  | Amount     |
|--------------------|-----------------------------------------|------------------|------------|
| Municipal Road     | CFT - Corrales<br>(Sandoval&Bernalillo) |                  | \$621.42   |
| Municipal & County | CFT - Corrales<br>(Sandoval&Bernalillo) |                  | \$479.64   |
|                    |                                         | STAN SANTZ       | \$1,101.06 |
|                    |