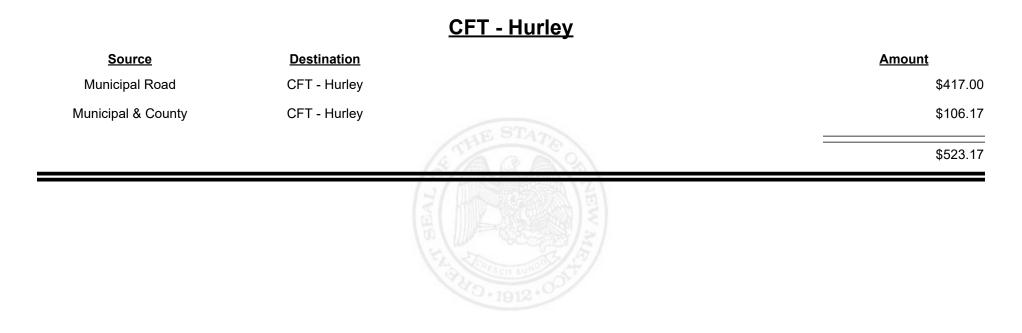

|                    |                      |            |



Revenue Period: Jul-2021



TAXATION &

VENUE



**Combined Fuel Tax Distribution Report** 



| <u>Source</u>      | <b>Destination</b>   |            | Amount      |
|--------------------|----------------------|------------|-------------|
| Municipal & County | CFT - Hidalgo County |            | \$3,465.32  |
| County Road        | CFT - Hidalgo County |            | \$10,610.78 |
|                    |                      | STHE STATE | \$14,076.10 |
|                    |                      | A Mark     |             |
|                    |                      |            |             |



Revenue Period: Jul-2021



TAXATION &

VENUE

**Combined Fuel Tax Distribution Report** 













Revenue Period: Jul-2021



# EVENUE EW MEXICO

TAXATION &









**Combined Fuel Tax Distribution Report** 



| <u>Source</u>  | <b>Destination</b>  |            | <u>Amount</u> |
|----------------|---------------------|------------|---------------|
| Municipal Road | CFT - Jemez Springs |            | \$417.00      |
|                |                     | E STATE    | \$417.00      |
|                |                     | 2-1912-00- |               |



Revenue Period: Jul-2021



TAXATION &

VENUE



TAXATION &

NUE

MEXICO





Revenue Period: Jul-2021



TAXATION REVENUE



Revenue Period: Jul-2021



TAXATION &

VENUE









**Combined Fuel Tax Distribution Report** 



| <u>Source</u>      | <b>Destination</b>   |              | <u>Amount</u> |
|--------------------|----------------------|----------