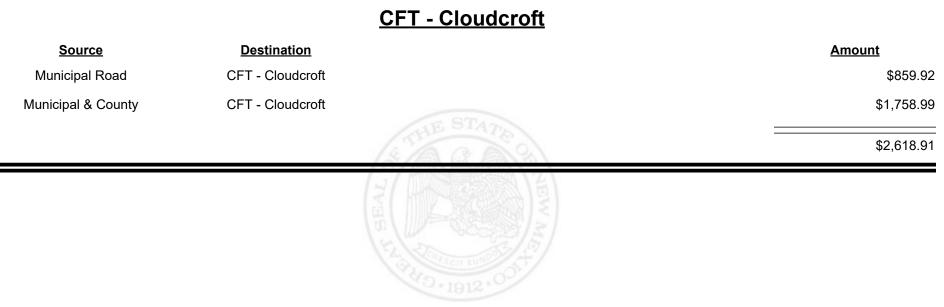

|                    |            |               |



Revenue Period: Jul-2021



REVENUE NEW MEXICO

TAXATION &















**Combined Fuel Tax Distribution Report** 

Revenue Period: Jul-2021

# SourceDestinationAmountMunicipal & CountyCFT - Catron County\$1,890.21County RoadCFT - Catron County\$14,826.83Example 1Example 1\$16,717.04









Revenue Period: Jul-2021



TAXATION &

VENUE



**Combined Fuel Tax Distribution Report** 

Revenue Period: Jul-2021

#### Source **Destination Amount** Municipal & County CFT - Chaves County \$283.76 County Road CFT - Chaves County \$33,184.77 \$33,468.53

#### CFT - Chaves County



**Combined Fuel Tax Distribution Report** 





Revenue Period: Jul-2021



TAXATION &

NUE



Revenue Period: Jul-2021



TAXATION &

VENUE









Revenue Period: Jul-2021



# МЕХІСО

TAXATION &

VENUE



**Combined Fuel Tax Distribution Report** 

















**Combined Fuel Tax Distribution Report** 

Revenue Period: Jul-2021

#### CFT - Corrales (Sandoval&Bernalillo)

| Source             | <b>Destination</b>                      |                  | Amount     |
|--------------------|-----------------------------------------|------------------|------------|
| Municipal Road     | CFT - Corrales<br>(Sandoval&Bernalillo) |                  | \$621.42   |
| Municipal & County | CFT - Corrales<br>(Sandoval&Bernalillo) |                  | \$479.64   |
|                    |                                         | STAN SANTZ       | \$1,101.06 |
|                    |                                         | HO LAND HOLE