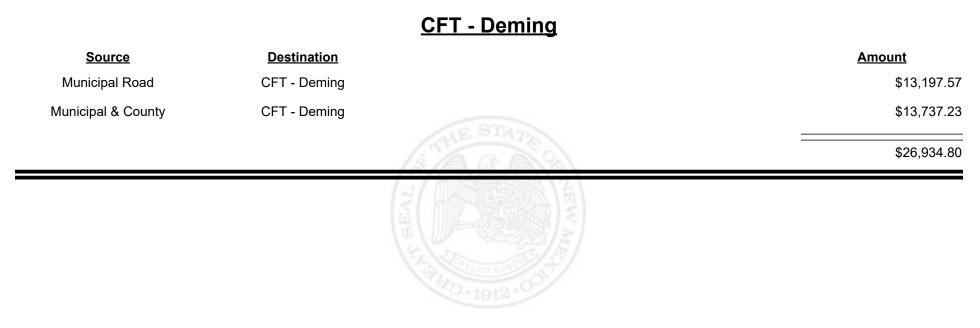

Revenue Period: Jul-2021

TAXATION &

VENUE

**Combined Fuel Tax Distribution Report** 

Revenue Period: Jul-2021