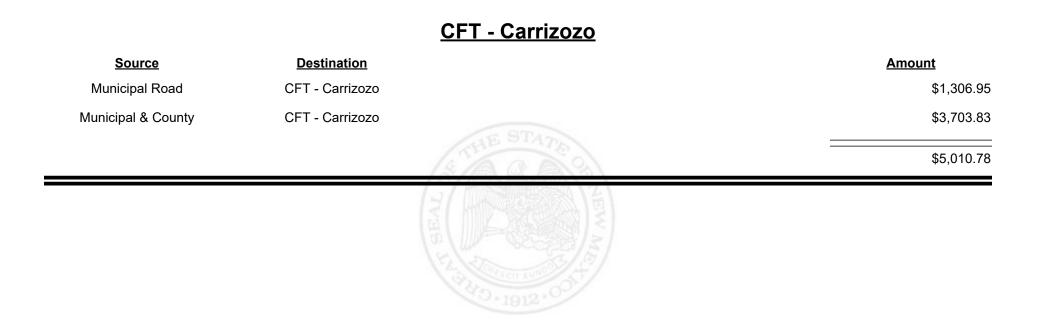

ATION &

NUE

MEXICO





**Combined Fuel Tax Distribution Report** 



| <u>Source</u>      | <b>Destination</b> |            | <u>Amount</u> |
|--------------------|--------------------|------------|---------------|
| Municipal Road     | CFT - Bosque Farms |            | \$2,414.21    |
| Municipal & County | CFT - Bosque Farms |            | \$2,954.82    |
|                    |                    | STHE STATE | \$5,369.03    |
|                    |                    |            |               |
|                    |                    |            |               |
|                    |                    |            |               |
|                    |                    |            |               |



Revenue Period: Jul-2021



REVENUE NEW MEXICO

TAXATION &















**Combined Fuel Tax Distribution Report** 

Revenue Period: Jul-2021

# SourceDestinationAmountMunicipal & CountyCFT - Catron County\$1,890.21County RoadCFT - Catron County\$14,826.83Example 1Example 1\$16,717.04









Revenue Period: Jul-2021



TAXATION &

VENUE



**Combined Fuel Tax Distribution Report** 

Revenue Period: Jul-2021

#### Source **Destination Amount** Municipal & County CFT - Chaves County \$283.76 County Road CFT - Chaves County \$33,184.77 \$33,468.53

#### CFT - Chaves County



**Combined Fuel Tax Distribution Report** 





Revenue Period: Jul-2021



TAXATION &

NUE



Revenue Period: Jul-2021



TAXATION &

VENUE









Revenue Period: Jul-2021



# МЕХІСО

TAXATION &

VENUE



**Combined Fuel Tax Distribution Report** 

















**Combined Fuel