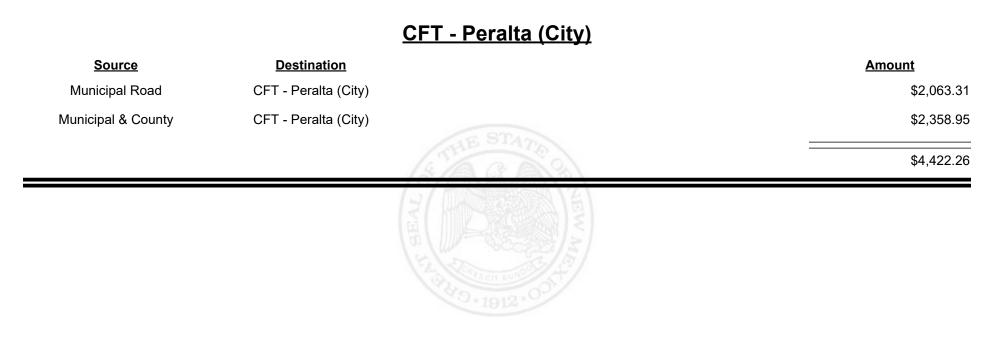

unty | CFT - Mora County  |                                       | \$1,659.16  |
| County Road        | CFT - Mora County  |                                       | \$7,800.70  |
| CFT - Mora County  | Finance Authority  |                                       | -\$2,485.92 |
|                    |                    | STANKE STE                            | \$6,973.94  |
|                    |                    | N N N N N N N N N N N N N N N N N N N |             |
|                    |                    |                                       |             |



Revenue Period: Jul-2021



TAXATION &

VENUE



**Combined Fuel Tax Distribution Report** 





**Combined Fuel Tax Distribution Report** 





**Combined Fuel Tax Distribution Report** 











Revenue Period: Jul-2021



#### EW MEXICO

TAXATION &

VENUE









Revenue Period: Jul-2021



TAXATION REVENUE NEW MEXICO









Revenue Period: Jul-2021



TAXATION &

VENUE















**Combined Fuel Tax Distribution Report** 

Revenue Period: Jul-2021

#### CFT - Rio Arriba County

| Source             | <b>Destination</b>      | Amount      |
|--------------------|-------------------------|-------------|
| Municipal & County | CFT - Rio Arriba County | \$4,154.08  |
| County Road        | CFT - Rio Arriba County | \$19,728.72 |
|                    |                         | \$23,882.80 |
|                    |                         |             |



**Combined Fuel Tax Distribution Report** 

Revenue Period: Jul-2021

#### **CFT - Rio Communities**

| Source             | Destination           |