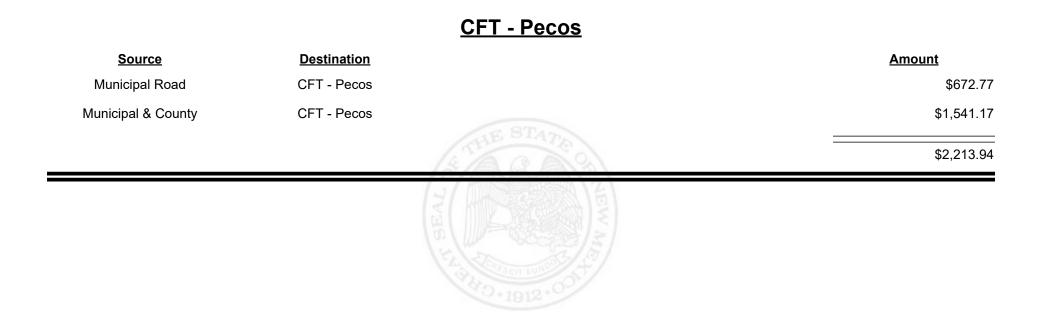

| Amount      |
| Municipal & County | CFT - Mora County  |                                       | \$1,659.16  |
| County Road        | CFT - Mora County  |                                       | \$7,800.70  |
| CFT - Mora County  | Finance Authority  |                                       | -\$2,485.92 |
|                    |                    | STANKE STE                            | \$6,973.94  |
|                    |                    | N N N N N N N N N N N N N N N N N N N |             |
|                    |                    |                                       |             |



Revenue Period: Jul-2021



TAXATION &

VENUE



**Combined Fuel Tax Distribution Report** 





**Combined Fuel Tax Distribution Report** 





**Combined Fuel Tax Distribution Report** 











Revenue Period: Jul-2021



#### EW MEXICO

TAXATION &

VENUE









Revenue Period: Jul-2021



TAXATION REVENUE NEW MEXICO









Revenue Period: Jul-2021



TAXATION &

VENUE















**Combined Fuel Tax Distribution Report** 

Revenue Period: Jul-2021

#### CFT - Rio Arriba County

| Source             | <b>Destination</b>      | Amount      |
|--------------------|-------------------------|-------------|
| Municipal & County | CFT - Rio Arriba County | \$4,154.08  |
| County Road        | CFT - Rio Arriba County | \$19,728.72 |
|                    |                         | \$23,882.80 |
|                    |                         |             |



**Combined Fuel Tax Distribution Report** 

Revenue Period: Jul-2021

#### **CFT - Rio Communities**

| Source