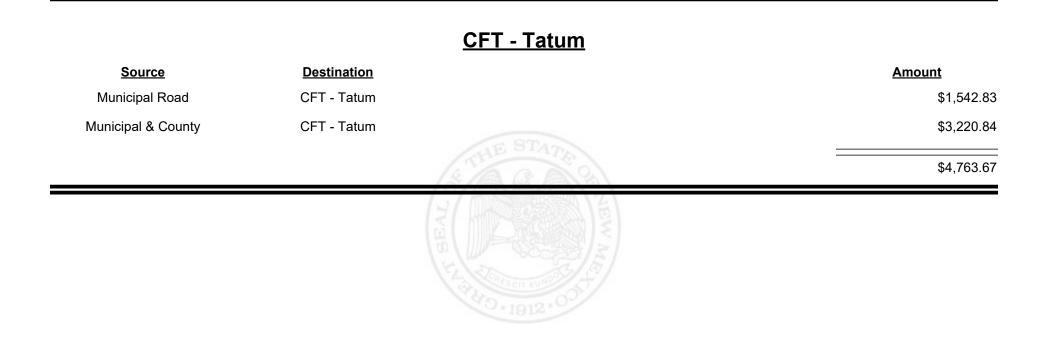

Revenue Period: Jul-2021

# WENUE W MEXICO

TAXATION &

**Combined Fuel Tax Distribution Report** 

Combined Fuel Tax Distribution Report

Revenue Period: Jul-2021

Total: \$3,281,220.91