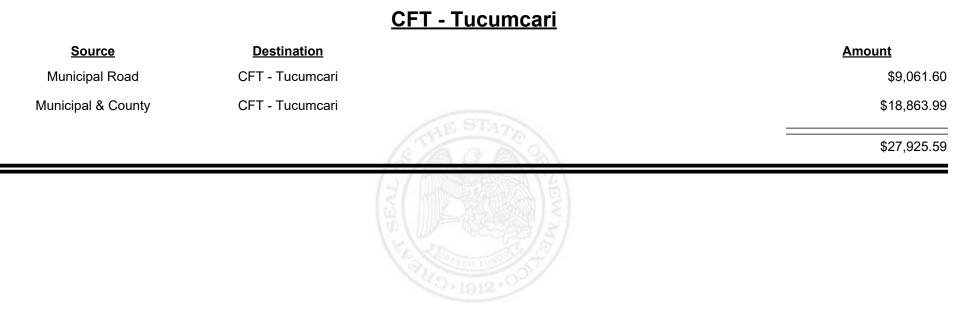

------------|
| Municipal & County | CFT - Torrance County | \$6,168.05  |
| County Road        | CFT - Torrance County | \$18,971.93 |
|                    |                       | \$25,139.98 |
|                    |                       |             |



**Combined Fuel Tax Distribution Report** 

Revenue Period: Jul-2021

#### **CFT - Truth or Consequences**

| <u>Source</u>      | <b>Destination</b>          | Amount      |
|--------------------|-----------------------------|-------------|
| Municipal Road     | CFT - Truth or Consequences | \$3,359.07  |
| Municipal & County | CFT - Truth or Consequences | \$8,384.15  |
|                    |                             | \$11,743.22 |
|                    | GEAL                        |             |



Revenue Period: Jul-2021



#### \_\_\_\_





Revenue Period: Jul-2021



TAXATION &

NUE



**Combined Fuel Tax Distribution Report** 





**Combined Fuel Tax Distribution Report** 

Revenue Period: Jul-2021

#### <u>CFT - Valencia County</u>

| Source             | <b>Destination</b>    |         | Amount      |
|--------------------|-----------------------|---------|-------------|
| Municipal & County | CFT - Valencia County |         | \$1,500.88  |
| County Road        | CFT - Valencia County |         | \$21,341.00 |
|                    |                       |         | \$22,841.88 |
|                    |                       | NEW MEL |             |



Revenue Period: Jul-2021



TAXATION &

VENUE









**Combined Fuel Tax Distribution Report** 



| <u>Source</u>      | <b>Destination</b> |