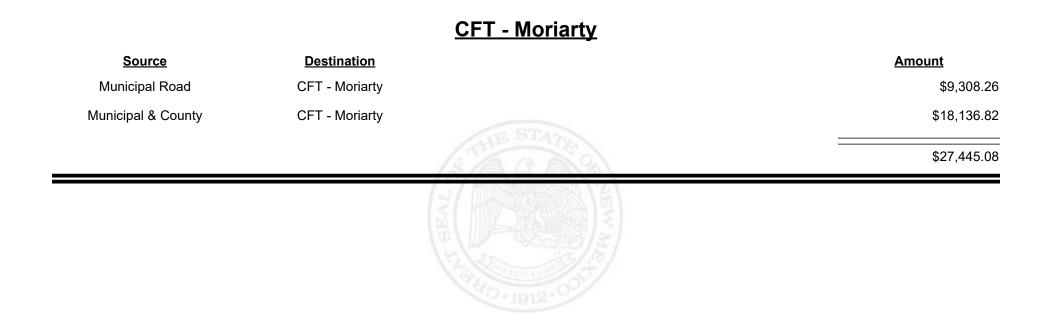

--------|--------------------|---------------------------------------|-------------|
| Source             | <b>Destination</b> |                                       | Amount      |
| Municipal & County | CFT - Mora County  |                                       | \$1,659.16  |
| County Road        | CFT - Mora County  |                                       | \$7,800.70  |
| CFT - Mora County  | Finance Authority  |                                       | -\$2,485.92 |
|                    |                    | STANKE STE                            | \$6,973.94  |
|                    |                    | N N N N N N N N N N N N N N N N N N N |             |
|                    |                    |                                       |             |



Revenue Period: Jul-2021



TAXATION &

VENUE



**Combined Fuel Tax Distribution Report** 





**Combined Fuel Tax Distribution Report** 





**Combined Fuel Tax Distribution Report** 











Revenue Period: Jul-2021



#### EW MEXICO

TAXATION &

VENUE









Revenue Period: Jul-2021



TAXATION REVENUE NEW MEXICO









Revenue Period: Jul-2021



TAXATION &

VENUE















**Combined Fuel Tax Distribution Report** 

Revenue Period: Jul-2021

#### CFT - Rio Arriba County

| Source             | <b>Destination</b>      | Amount      |
|--------------------|-------------------------|-------------|
| Municipal & County | CFT - Rio Arriba County | \$4,154.08  |
| County Road        | CFT - Rio Arriba County | \$19,728.72 |
|                    |                         | \$23,882.80 |
|