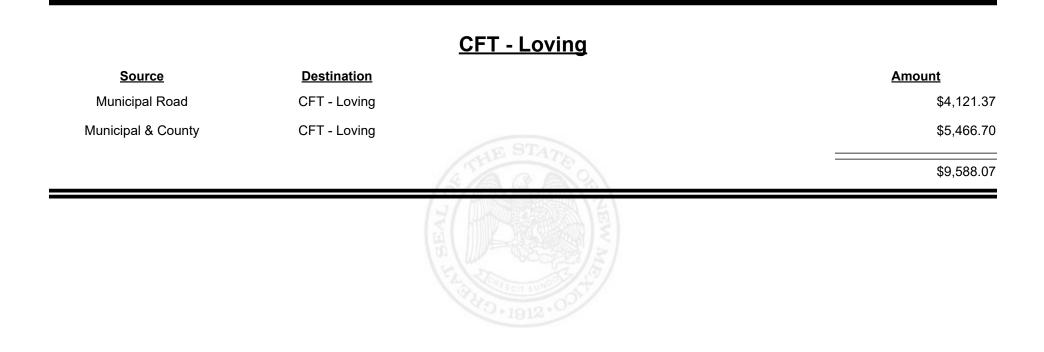

| \$417.00      |
|                |                           | THE REPORT OF TH |               |



Revenue Period: Jul-2021



TAXATION &

VENUE









**Combined Fuel Tax Distribution Report** 

|                    |                    | <u> CFT - Luna County</u>                   |              |
|--------------------|--------------------|---------------------------------------------|--------------|
| <u>Source</u>      | <b>Destination</b> |                                             | Amount       |
| Municipal & County | CFT - Luna County  |                                             | \$6,582.22   |
| County Road        | CFT - Luna County  |                                             | \$33,689.27  |
| CFT - Luna County  | Finance Authority  |                                             | -\$18,758.86 |
|                    |                    | S'ASSA STE                                  | \$21,51