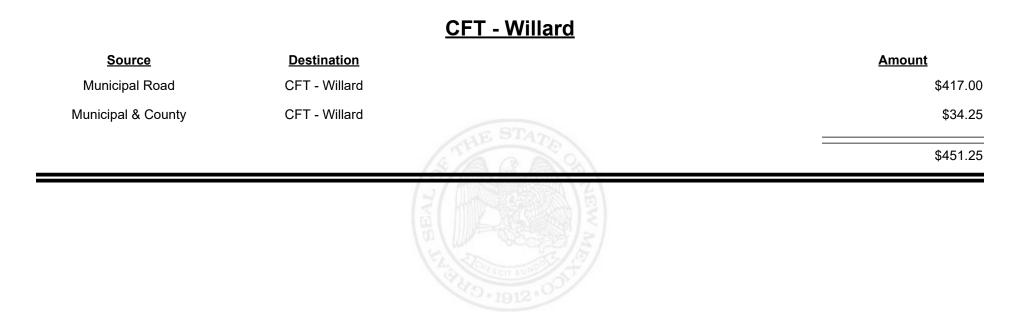

| NEW MEL |             |



Revenue Period: Jul-2021



TAXATION &

VENUE









**Combined Fuel Tax Distribution Report** 



| <u>Source</u>      | <b>Destination</b> |            | Amount     |
|--------------------|--------------------|------------|------------|
| Municipal Road     | CFT - Wagon Mound  |            | \$892.92   |
| Municipal & County | CFT - Wagon Mound  |            | \$2,059.93 |
|                    |                    | STHE STATE | \$2,952.85 |
|                    |                    |            |            |
|                    |                    |            |            |
|                    |                    |            |            |
|                    |                    |            |            |



Revenue Period: Jul-2021



# WENUE W MEXICO

TAXATION &



**Combined Fuel Tax Distribution Report** 





Combined Fuel Tax Distribution Report

Revenue Period: Jul-2021

Total: \$3,281,220.91