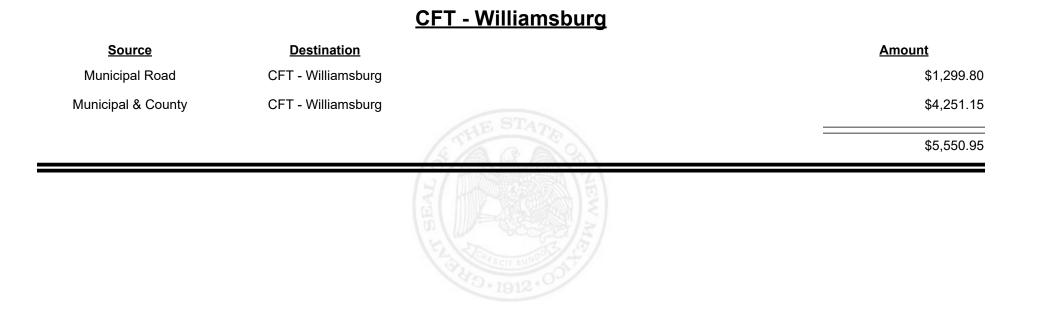

VENUE









**Combined Fuel Tax Distribution Report** 



| <u>Source</u>      | <b>Destination</b> |            | Amount     |
|--------------------|--------------------|------------|------------|
| Municipal Road     | CFT - Wagon Mound  |            | \$892.92   |
| Municipal & County | CFT - Wagon Mound  |            | \$2,059.93 |
|                    |                    | STHE STATE | \$2,952.85 |
|                    |                    |            |            |
|                    |                    |            |            |
|                    |                    |            |            |
|                    |                    |            |            |



Revenue Period: Jul-2021



# WENUE W MEXICO

TAXATION &



**Combined Fuel Tax Distribution Report** 





Combined Fuel Tax Distribution Report

Revenue Period: Jul-2021

Total: \$3,281,220.91