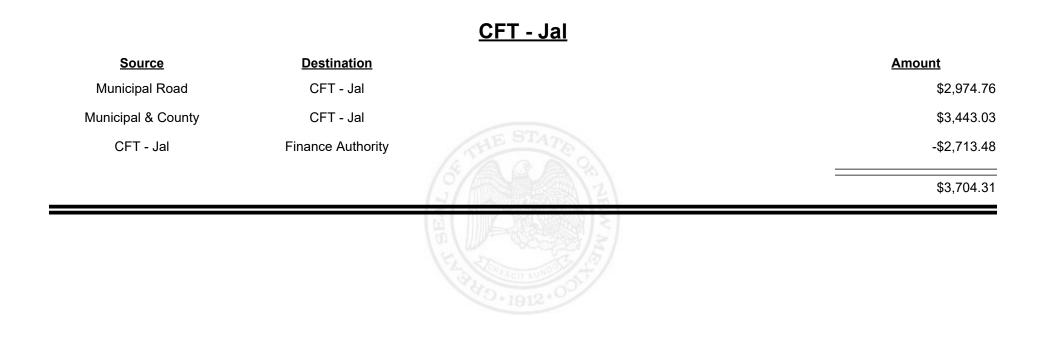

|            |



Revenue Period: Jul-2021



TAXATION &

VENUE



**Combined Fuel Tax Distribution Report** 



| <u>Source</u>      | <b>Destination</b>   |            | Amount      |
|--------------------|----------------------|------------|-------------|
| Municipal & County | CFT - Hidalgo County |            | \$3,465.32  |
| County Road        | CFT - Hidalgo County |            | \$10,610.78 |
|                    |                      | STHE STATE | \$14,076.10 |
|                    |                      | A Mark     |             |
|                    |                      |            |             |



Revenue Period: Jul-2021



TAXATION &

VENUE

**Combined Fuel Tax Distribution Report** 













Revenue Period: Jul-2021



# EVENUE EW MEXICO

TAXATION &









**Combined Fuel Tax Distribution Report** 



| <u>Source</u>  | <b>Destination</b>  |            | <u>Amount</u> |
|----------------|---------------------|------------|---------------|
| Municipal Road | CFT - Jemez Springs |            | \$417.00      |
|                |                     | E STATE    | \$417.00      |
|                |                     | 2-1912-00- |               |



Revenue Period: Jul-2021



TAXATION &

VENUE



TAXATION &

NUE

MEXICO





Revenue Period: Jul-2021



TAXATION REVENUE



Revenue Period: Jul-2021



TAXATION &

VENUE









**Combined Fuel Tax Distribution Report** 



| <u>Source</u>      | <b>Destination</b>   |              | <u>Amount</u> |
|--------------------|----------------------|--------------|---------------|
| Municipal &