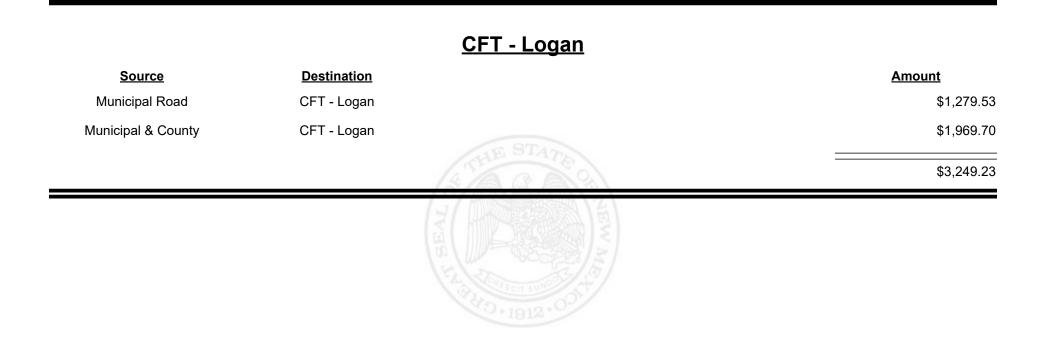

0      |
|                |                     | 2-1912-00- |               |



Revenue Period: Jul-2021



TAXATION &

VENUE



TAXATION &

NUE

MEXICO





Revenue Period: Jul-2021



TAXATION REVENUE



Revenue Period: Jul-2021



TAXATION &

VENUE









**Combined Fuel Tax Distribution Report** 



| <u>Source</u>      | <b>Destination</b>   |              | <u>Amount</u> |
|--------------------|----------------------|--------------|---------------|
| Municipal & County | CFT - Lincoln County |              | \$3,015.56    |
| County Road        | CFT - Lincoln County |              | \$15,760.16   |
|                    |                      | C A C        | \$18,775.72   |
|                    |                      | SET 1912.001 |               |



Revenue Period: Jul-2021



TAXATION &

VENUE









**Combined Fuel Tax Distribution Report** 

Revenue Period: Jul-2021

#### CFT - Los Alamos City/County

| <u>Source</u>      | <b>Destination</b>              |                       | Amount      |
|--------------------|---------------------------------|-----------------------|-------------|
| Municipal Road     | CFT - Los Alamos<br>City/County |                       | \$5,198.67  |
| Municipal & County | CFT - Los Alamos<br>City/County |                       | \$8,494.24  |
| County Road        | CFT - Los Alamos<br>City/County |                       | \$3,980.59  |
|                    |                                 |                       | \$17,673.50 |
|                    |                                 | 2 Jones cm 100003 (2) |             |