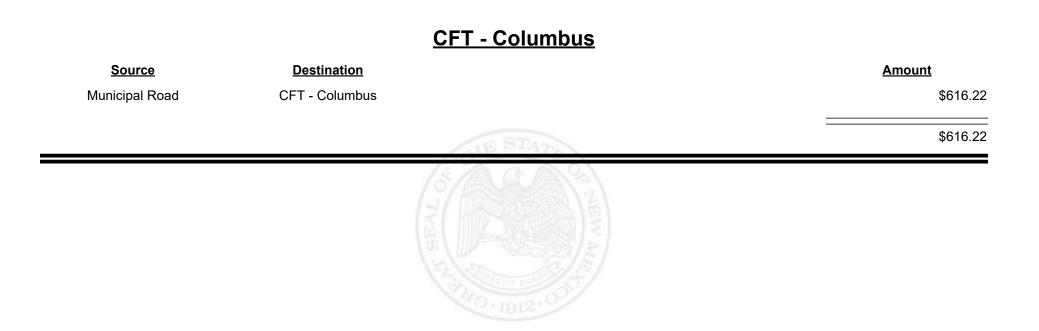

MEXICO

TAXATION &















**Combined Fuel Tax Distribution Report** 

Revenue Period: Jul-2021

# SourceDestinationAmountMunicipal & CountyCFT - Catron County\$1,890.21County RoadCFT - Catron County\$14,826.83Example 1Example 1\$16,717.04









Revenue Period: Jul-2021



TAXATION &

VENUE



**Combined Fuel Tax Distribution Report** 

Revenue Period: Jul-2021

#### Source **Destination Amount** Municipal & County CFT - Chaves County \$283.76 County Road CFT - Chaves County \$33,184.77 \$33,468.53

#### CFT - Chaves County



**Combined Fuel Tax Distribution Report** 





Revenue Period: Jul-2021



TAXATION &

NUE



Revenue Period: Jul-2021



TAXATION &

VENUE









Revenue Period: Jul-2021



# МЕХІСО

TAXATION &

VENUE



**Combined Fuel Tax Distribution Report** 

















**Combined Fuel Tax Distribution Report** 

Revenue Period: Jul-2021

#### CFT - Corrales (Sandoval&Bernalillo)

| Source             | <b>Destination</b>                      |                  | Amount     |
|--------------------|-----------------------------------------|------------------|------------|
| Municipal Road     | CFT - Corrales<br>(Sandoval&Bernalillo) |                  | \$621.42   |
| Municipal & County | CFT - Corrales<br>(Sandoval&Bernalillo) |                  | \$479.64   |
|                    |                                         | STAN SANTZ       | \$1,101.06 |
|                    |                                         | HO LAND HOLE COT |            |



Revenue Period: Jul-2021



TAXATION &

VENUE



Revenue Period: Jul-2021



TAXATION REVE