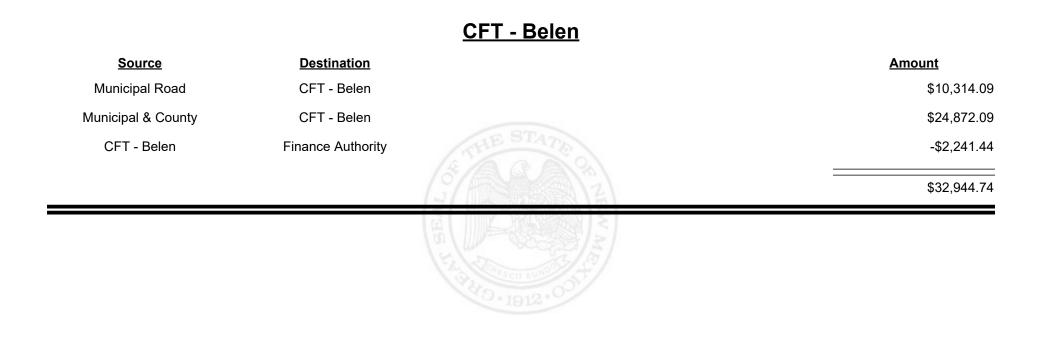

Revenue Period: Jul-2021

TAXATION &

VENUE

**Combined Fuel Tax Distribution Report** 

|                    |                    | <u> CFT - Luna County</u>                   |              |
|--------------------|--------------------|---------------------------------------------|--------------|
| <u>Source</u>      | <b>Destination</b> |                                             | Amount       |
| Municipal & County | CFT - Luna County  |                                             | \$6,582.22   |
| County Road        | CFT - Luna County  |                                             | \$33,689.27  |
| CFT - Luna County  | Finance Authority  |                                             | -\$18,758.86 |
|                    |                    | S'ASSA STE                                  | \$21,512.63  |
|                    |                    | E G L L A L C C L A L C C C C C C C C C C C |              |