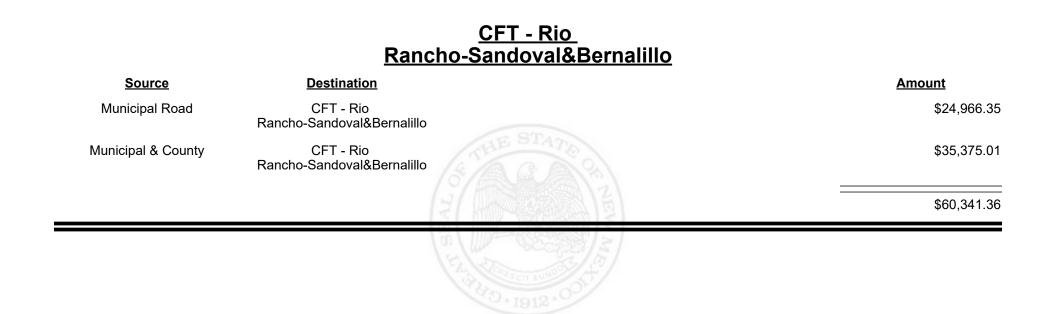

Road        | CFT - Rio Arriba County | \$19,728.72 |
|                    |                         | \$23,882.80 |
|                    |                         |             |



**Combined Fuel Tax Distribution Report** 

Revenue Period: Jul-2021

#### **CFT - Rio Communities**

| Source             | Destination           |                 | Amount     |
|--------------------|-----------------------|-----------------|------------|
| Municipal Road     | CFT - Rio Communities |                 | \$1,672.61 |
| Municipal & County | CFT - Rio Communities |                 | \$1,538.30 |
|                    |                       | A CAR BIATE     | \$3,210.91 |
|                    |                       | TY A BELLEVILLE |            |



**Combined Fuel Tax Distribution Report** 





**Combined Fuel Tax Distribution Report** 

Revenue Period: Jul-2021

#### CFT - Roosevelt County

| Source             | <b>Destination</b>     | Amount      |
|--------------------|------------------------|-------------|
| Municipal & County | CFT - Roosevelt County | \$699.60    |
| County Road        | CFT - Roosevelt County | \$21,875.00 |
|                    |                        | \$22,574.60 |
|                    |                        |             |



Revenue Period: Jul-2021



#### TAXATION REVENUE NEW MEXICO



Revenue Period: Jul-2021



TAXATION REVENUE NEW MEXICO



Revenue Period: Jul-2021



TAXATION &

VENUE



**Combined Fuel Tax Distribution Report** 

Revenue Period: Jul-2021

#### CFT - Ruidoso Downs

| Source             | <b>Destination</b>  | Amount