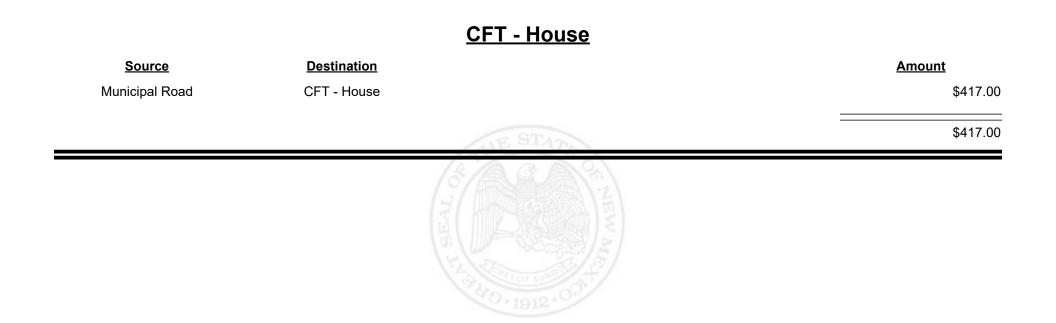

| \$8,942.53 |
|                    |                      |            |



Revenue Period: Jul-2021



TAXATION &

VENUE



**Combined Fuel Tax Distribution Report** 



| <u>Source</u>      | <b>Destination</b>   |            | Amount      |
|--------------------|----------------------|------------|-------------|
| Municipal & County | CFT - Hidalgo County |            | \$3,465.32  |
| County Road        | CFT - Hidalgo County |            | \$10,610.78 |
|                    |                      | STHE STATE | \$14,076.10 |
|                    |                      | A Mark     |             |
|                    |                      |            |             |



Revenue Period: Jul-2021



TAXATION &

VENUE

**Combined Fuel Tax Distribution Report** 













Revenue Period: Jul-2021



# EVENUE EW MEXICO

TAXATION &









**Combined Fuel Tax Distribution Report** 



| <u>Source</u>  | <b>Destination</b>  |            | <u>Amount</u> |
|----------------|---------------------|------------|---------------|
| Municipal Road | CFT - Jemez Springs |            | \$417.00      |
|                |                     | E STATE    | \$417.00      |
|                |                     | 2-1912-00- |               |



Revenue Period: Jul-2021



TAXATION &

VENUE



TAXATION &

NUE

MEXICO





Revenue Period: Jul-2021



TAXATION REVENUE



Revenue Period: Jul-2021



TAXATION &

VENUE









**Combined Fuel Tax Distribution Report** 



| <u>Source</u>      | <b>Destination</b>   |              | <u>Amount</u> |
|--------------------|-