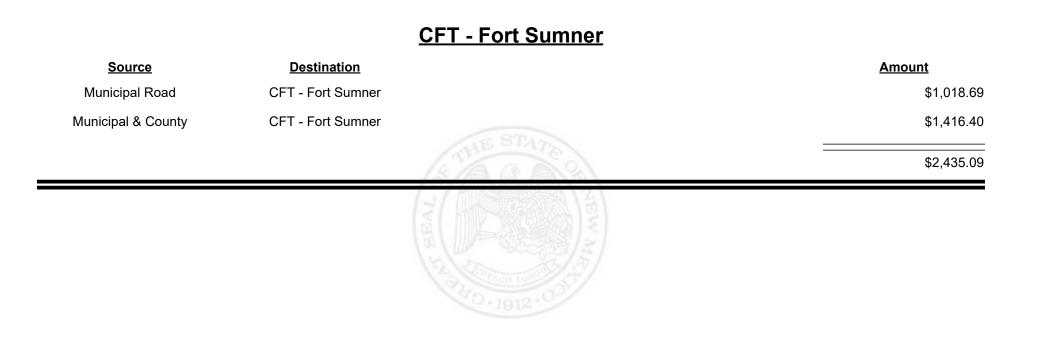

-------------------------------------|-------------|
| Municipal Road     | CFT - Espanola (Rio<br>Arriba&Santa Fe) |                                         | \$13,264.04 |
| Municipal & County | CFT - Espanola (Rio<br>Arriba&Santa Fe) |                                         | \$18,843.50 |
|                    |                                         | S A S S S S S S S S S S S S S S S S S S | \$32,107.54 |
|                    |                                         | HO 1912.001                             |             |









Revenue Period: Jul-2021



#### TAXATION REVENUE NEW MEXICO



**Combined Fuel Tax Distribution Report** 





Revenue Period: Jul-2021



TAXATION &

VENUE



Revenue Period: Jul-2021



TAXATION &

VENUE



**Combined Fuel Tax Distribution Report** 











Revenue Period: Jul-2021



TAXATION &

VENUE



**Combined Fuel Tax Distribution Report** 





Revenue Period: Jul-2021



TAXATION &

NUE









**Combined Fuel Tax Distribution Report** 

Revenue Period: Jul-2021

#### CFT - Guadalupe County

| Source             | <b>Destination</b>     |         | <u>Amount</u> |
|--------------------|------------------------|---------|---------------|
| Municipal & County | CFT - Guadalupe County |         | \$891.44      |
| County Road        | CFT - Guadalupe County |         | \$14,797.81   |
|                    |                        | 2       | \$15,689.25   |
|                    |                        | JEW MEL |               |



Revenue Period: Jul-2021



TAXATION &

VENUE



**Combined Fuel Tax Distribution Report** 

R