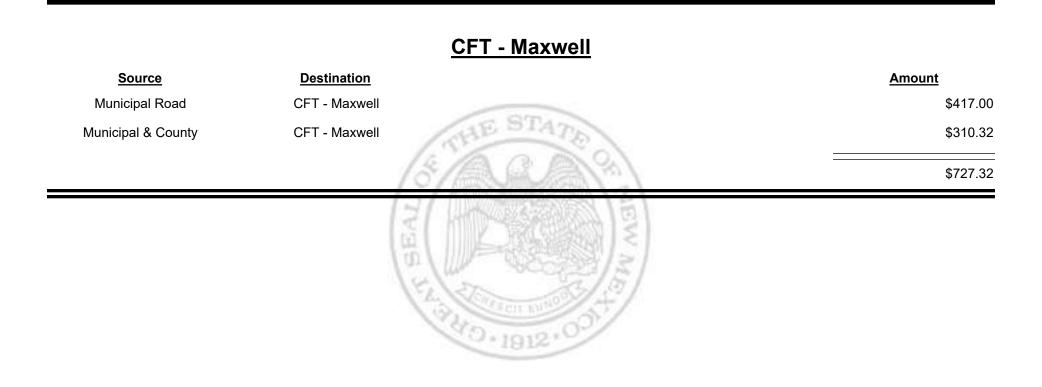

EVENUE Combined Fuel Tax Distribution Report





Combined Fuel Tax Distribution Report

| <u>Source</u>      | Destination                                   | Amount       |
|--------------------|-----------------------------------------------|--------------|
| Municipal & County | CFT - Luna County                             | \$5,012.73   |
| County Road        | CFT - Luna County                             | \$32,810.66  |
| CFT - Luna County  | Finance Authority                             | -\$18,758.86 |
|                    | (5)(10)(13)                                   | \$19,064.53  |
|                    | HIGH LAND AND AND AND AND AND AND AND AND AND |              |



Combined Fuel Tax Distribution Report



Combined Fuel Tax Distribution Report

Revenue Period: Jun-2021



TAXATION

&

UΕ

MEXICO



Combined Fuel Tax Distribution Report

Revenue Period: Jun-2021

### SourceDestinationAmountMunicipal & CountyCFT - McKinley County\$6,918.89County RoadCFT - McKinley County\$27,234.86\$34,153.75\$34,153.75



Revenue Period: Jun-2021



TAXATION

&

UE

MEXICO



Revenue Period: Jun-2021



TAXATION

&

UE

MEXICO

Combined Fuel Tax Distribution Report

Revenue Period: Jun-2021



МЕХІСО

&

UE



Combined Fuel Tax Distribution Report

| <u>Source</u>      | Destination             | Amount      |
|--------------------|-------------------------|-------------|
| Municipal & County | CFT - Mora County       | \$943.98    |
| County Road        | CFT - Mora County       | \$7,625.73  |
| CFT - Mora County  | Finance Authority       | -\$2,485.92 |
|