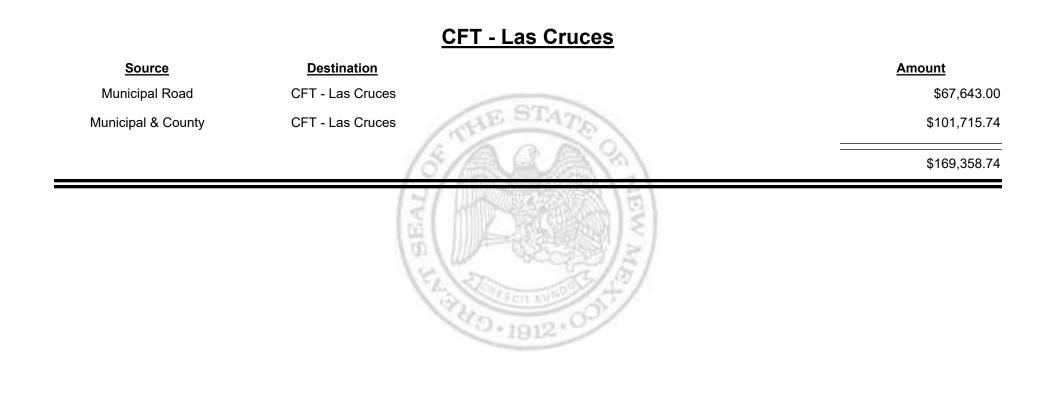

of the state of the state

Combined Fuel Tax Distribution Report

Revenue Period: Jun-2021



& UE MEXICO



Combined Fuel Tax Distribution Report



Combined Fuel Tax Distribution Report

Revenue Period: Jun-2021



& UE MEXICO

Combined Fuel Tax Distribution Report

Revenue Period: Jun-2021



TAXATION

VENUE

&

MEXICO

Combined Fuel Tax Distribution Report

Revenue Period: Jun-2021



& UE MEXICO

Combined Fuel Tax Distribution Report

Revenue Period: Jun-2021



TAXATION

&

UE

MEXICO

Combined Fuel Tax Distribution Report

Revenue Period: Jun-2021



TAXATION

M

&

IE

EXICO



Combined Fuel Tax Distribution Report



Combined Fuel Tax Distribution Report

Revenue Period: Jun-2021



& UE EXICO M



Combined Fuel Tax Distribution Report





Combined Fuel Tax Distribution Report



Combined Fuel Tax Distribution Report

Revenue Period: Jun-2021



& UΕ EXICO M



Combined Fuel Tax Distribution Report





Combined Fuel Tax Distribution Report



Combined Fuel Tax Distribution Report

Revenue Period: Jun-2021



TAXATION

VENUE

&

MEXICO

**Combined Fuel Tax Distribution Report** 

Revenue Period: Jun-2021



& UΕ EXICO M



**Combined Fuel Tax Distribution Report** 

Revenue Period: Jun-2021



### CFT - Los Alamos City/County



Combined Fuel Tax Distribution Report





Combined Fuel Tax Distribution Report

Revenue Period: Jun-2021

# Source Destination Amount Municipal Road CFT - Los Ranchos de Alb. \$417.00 \$417.00 \$417.00

Combined Fuel Tax Distribution Report

Revenue Period: Jun-2021



& UE MEXICO

TAXATION REVENUE Combined Fuel Tax Distribution Report