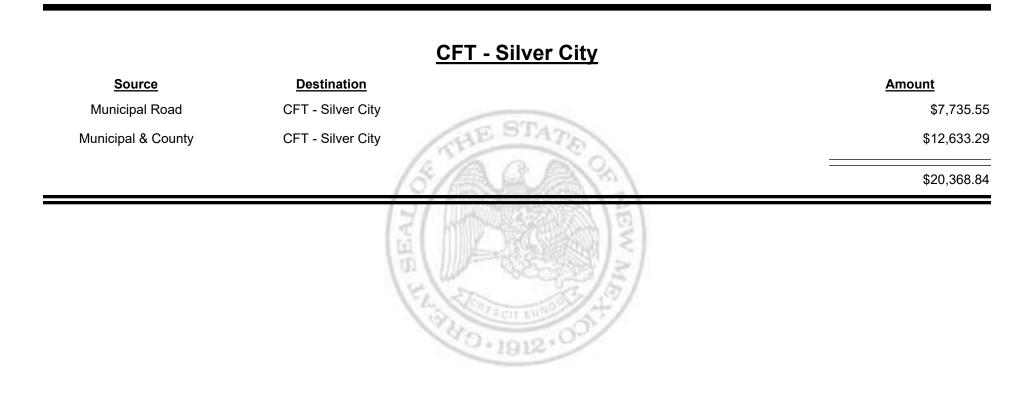

---------------|-------------------------|-------------|
| Municipal & County | CFT - San Miguel County | \$665.69    |
| County Road        | CFT - San Miguel County | \$14,048.95 |
|                    | (5/A.A.A.)?)            | \$14,714.64 |
|                    |                         |             |





Combined Fuel Tax Distribution Report





Combined Fuel Tax Distribution Report

Revenue Period: Jun-2021

# Source Destination Municipal & County CFT - Sandoval County County Road CFT - Sandoval County



Combined Fuel Tax Distribution Report





Combined Fuel Tax Distribution Report





Combined Fuel Tax Distribution Report





Combined Fuel Tax Distribution Report





Combined Fuel Tax Distribution Report



Combined Fuel Tax Distribution Report

TAXATION

M

&

EXICO

JE





**Combined Fuel Tax Distribution Report** 





Combined Fuel Tax Distribution Report





Revenue Period: Jun-2021



& UE MEXICO

TAXATION



Combined Fuel Tax Distribution Report





Combined Fuel Tax Distribution Report





Combined Fuel Tax Distribution Report





Combined Fuel Tax Distribution Report



Combined Fuel Tax Distribution Report

Revenue Period: Jun-2021



& UE MEXICO

TAXATION

Combined Fuel Tax Distribution Report

Revenue Period: Jun-2021



& UE MEXICO

TAXATION

Combined Fuel Tax Distribution Report

Revenue Period: Jun-2021



TAXATION REVENUE N E W M E X I C O



Combined Fuel Tax Distribution Report

Revenue Period: Jun-2021

# Source Destination Amount Municipal & County CFT - Torrance County \$4,273.77 County Road CFT - Torrance County \$18,447.75 2000 2