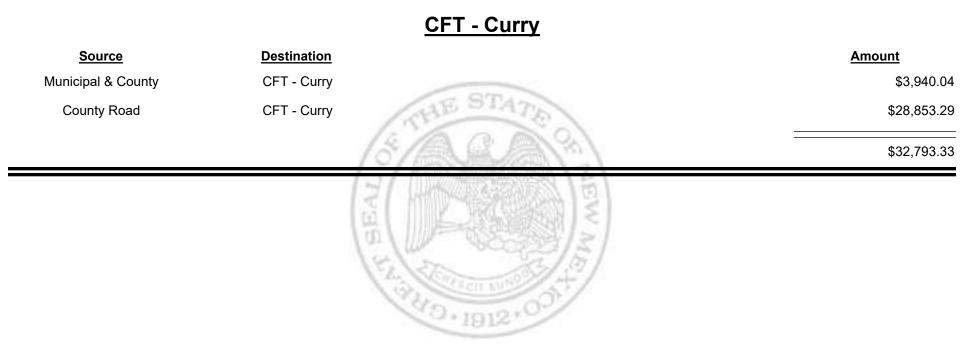

### Source Destination Amount Municipal Road CFT - Corrales (Sandoval&Bernalillo) \$606.71 Municipal & County CFT - Corrales (Sandoval&Bernalillo) \$658.29 \$1,265.00 \$1,265.00

Combined Fuel Tax Distribution Report