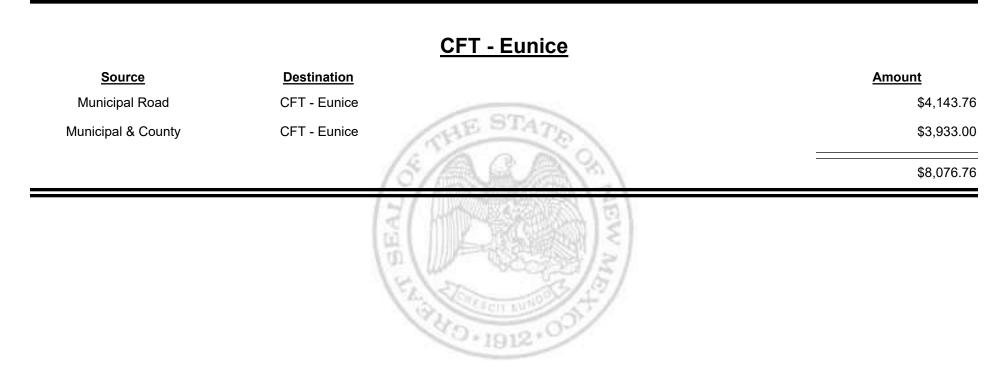

bined Fuel Tax Distribution Report





Combined Fuel Tax Distribution Report





Combined Fuel Tax Distribution Report

Revenue Period: Jun-2021

## SourceDestinationMunicipal RoadCFT - Elephant ButteMunicipal & CountyCFT - Elephant ButteS3,285.08

Combined Fuel Tax Distribution Report

Revenue Period: Jun-2021



TAXATION REVENUE

Combined Fuel Tax Distribution Report

Revenue Period: Jun-2021



& UE MEXICO



Combined Fuel Tax Distribution Report

Revenue Period: Jun-2021

## Source Destination Amount Municipal Road CFT - Espanola (Rio Arriba&Santa Fe) \$12,949.85 Municipal & County CFT - Espanola (Rio Arriba&Santa Fe) \$22,657.07 \$35,606.92 \$35,606.92

Combined Fuel Tax Distribution Report

TAXATION

&

UE

MEXICO



Combined Fuel Tax Distribution Report

Revenue Period: Jun-2021



NEW MEXICO

TAXATION

&



Combined Fuel Tax Distribution Report



Combined Fuel Tax Distribution Report

Revenue Period: Jun-2021



TAXATION

/ENUE

&

MEXICO



Revenue Period: Jun-2021



& UE MEXICO



Combined Fuel Tax Distribution Report



Combined Fuel Tax Distribution Report

Revenue Period: Jun-2021



& UE MEXICO

Combined Fuel Tax Distribution Report

Revenue Period: Jun-2021



EVENUE EW MEXICO

&



Combined Fuel Tax Distribution Report



Combined Fuel Tax Distribution Report

Revenue Period: Jun-2021



& UE MEXICO



Combined Fuel Tax Distribution Report





Combined Fuel Tax Distribution Report

Revenue Period: Jun-2021

### CFT - Guadalupe County

| <u>Source</u>      | Destination                              | Amount      |
|--------------------|------------------