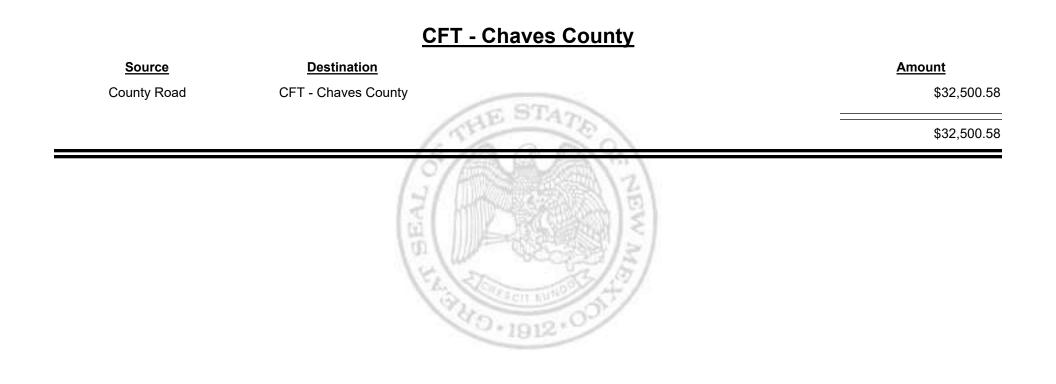

Source Destination Amount Municipal & County CFT - Bernalillo County \$28,201.96 County Road CFT - Bernalillo County \$134,961.82 Image: State of the state of th



Combined Fuel Tax Distribution Report





Combined Fuel Tax Distribution Report

Revenue Period: Jun-2021

# SourceDestinationMunicipal RoadCFT - Bosque Farms\$2,357.03Municipal & CountyCFT - Bosque Farms\$5,309.3637,666.3937,666.39

Combined Fuel Tax Distribution Report





Combined Fuel Tax Distribution Report

Revenue Period: Jun-2021



TAXATION

&

UE

MEXICO

TAXATION REVENUE Combined Fuel Tax Distribution Report





Combined Fuel Tax Distribution Report



Combined Fuel Tax Distribution Report

TAXATION

ENUE

&

MEXICO





Revenue Period: Jun-2021



& UE EXICO M

TAXATION



Combined Fuel Tax Distribution Report





Combined Fuel Tax Distribution Report





Combined Fuel Tax Distribution Report



Combined Fuel Tax Distribution Report





TAXATION REVENUE Combined Fuel Tax Distribution Report



Combined Fuel Tax Distribution Report

Revenue Period: Jun-2021



& UE MEXICO

TAXATION



Combined Fuel Tax Distribution Report



Combined Fuel Tax Distribution Report

TAXATION

&

UE

MEXICO





Revenue Period: Jun-2021



& UΕ MEXICO

TAXATION



**Combined Fuel Tax Distribution Report** 

Revenue Period: Jun-2021

### Source Destination Amount Municipal Road CFT - Corrales (Sandoval&Bernalillo) \$606.71 Municipal & County CFT - Corrales (Sandoval&Bernalillo) \$658.29 \$1,265.00 \$1,265.00

Combined Fuel Tax Distribution Report

Revenue Period: Jun-2021



TAXATION

&

UE

MEXICO

Combined Fuel Ta