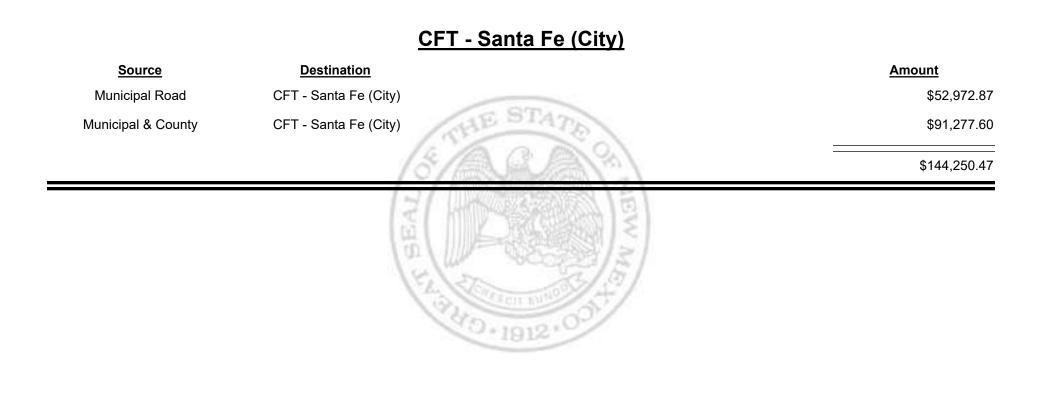

,608.60 Source \$64,333.26



Combined Fuel Tax Distribution Report

Revenue Period: Jun-2021

### **CFT - San Miguel County**

| <u>Source</u>      | Destination             | Amount      |
|--------------------|-------------------------|-------------|
| Municipal & County | CFT - San Miguel County | \$665.69    |
| County Road        | CFT - San Miguel County | \$14,048.95 |
|                    | (5/A.A.A.)?)            | \$14,714.64 |
|                    |                         |             |





Combined Fuel Tax Distribution Report





Combined Fuel Tax Distribution Report

Revenue Period: Jun-2021

# Source Destination Municipal & County CFT - Sandoval County County Road CFT - Sandoval County



Combined Fuel Tax Distribution Report





Combined Fuel Tax Distribution Report





Combined Fuel Tax Distribution Report





Combined Fuel Tax Distribution Report





Combined Fuel Tax Distribution Report



Combined Fuel Tax Distribution Report

TAXATION

M

&

EXICO

JE





**Combined Fuel Tax Distribution Report** 





Combined Fuel Tax Distribution Report





Revenue Period: Jun-2021



& UE MEXICO

TAXATION



Combined Fuel Tax Distribution Report





Combined Fuel Tax Distribution Report





Combined Fuel Tax Distribution Report





Combined Fuel Tax Distribution Report



Combined Fuel Tax Distribution Report

Revenue Period: Jun-2021



& UE MEXICO

TAXATION

Combined Fuel Tax Distribution Report

Revenue Period: Jun-2021



& UE MEXICO

TAXATION

Combined Fuel Tax Distribution Report

Revenue Period: Jun-2021



TAXATION REVENUE N E W M E X I C O