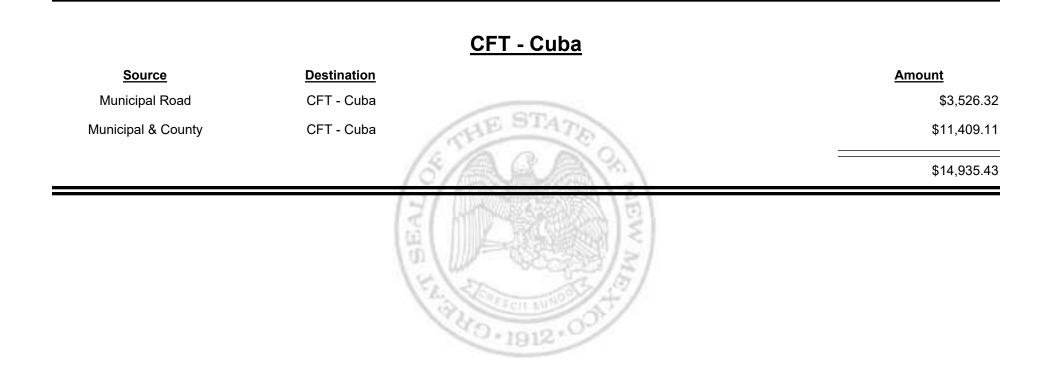

# SourceDestinationMunicipal RoadCFT - Bosque Farms\$2,357.03Municipal & CountyCFT - Bosque Farms\$5,309.3637,666.3937,666.39

Combined Fuel Tax Distribution Report

Combined Fuel Tax Distribution Report

Revenue Period: Jun-2021