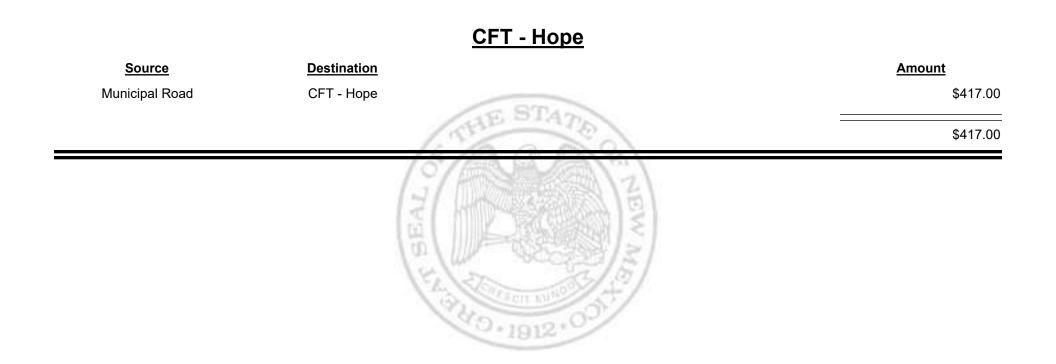

$568.95    |
| County Road        | CFT - Guadalupe County                   | \$14,384.31 |
|                    | (5/A.A.A.)?)                             | \$14,953.26 |
|                    | (Mage Mage Mage Mage Mage Mage Mage Mage |             |

12 0 + 1912 + C



Combined Fuel Tax Distribution Report





Combined Fuel Tax Distribution Report

Revenue Period: Jun-2021

# Source Destination Amount Municipal & County CFT - Harding County \$7.65 County Road CFT - Harding County \$8,721.78 Base of the state of the state

Combined Fuel Tax Distribution Report

Revenue Period: Jun-2021



& UE MEXICO



Combined Fuel Tax Distribution Report



Combined Fuel Tax Distribution Report

Revenue Period: Jun-2021



& UE MEXICO

Combined Fuel Tax Distribution Report

Revenue Period: Jun-2021



TAXATION

VENUE

&

MEXICO

Combined Fuel Tax Distribution Report

Revenue Period: Jun-2021



& UE MEXICO

Combined Fuel Tax Distribution Report

Revenue Period: Jun-2021



TAXATION

&

UE

MEXICO

Combined Fuel Tax Distribution Report

Revenue Period: Jun-2021



TAXATION

M

&

IE

EXICO



Combined Fuel Tax Distribution Report



Combined Fuel Tax Distribution Report

Revenue Period: Jun-2021



& UE EXICO M



Combined Fuel Tax Distribution Report





Combined Fuel Tax Distribution Report



Combined Fuel Tax Distribution Report

Revenue Period: Jun-2021



& UΕ EXICO M



Combined Fuel Tax Distribution Report





Combined Fuel Tax Distribution Report



Combined Fuel Tax Distribution Report

Revenue Period: Jun-2021



TAXATION

VENUE

&

MEXICO

**Combined Fuel Tax Distribution