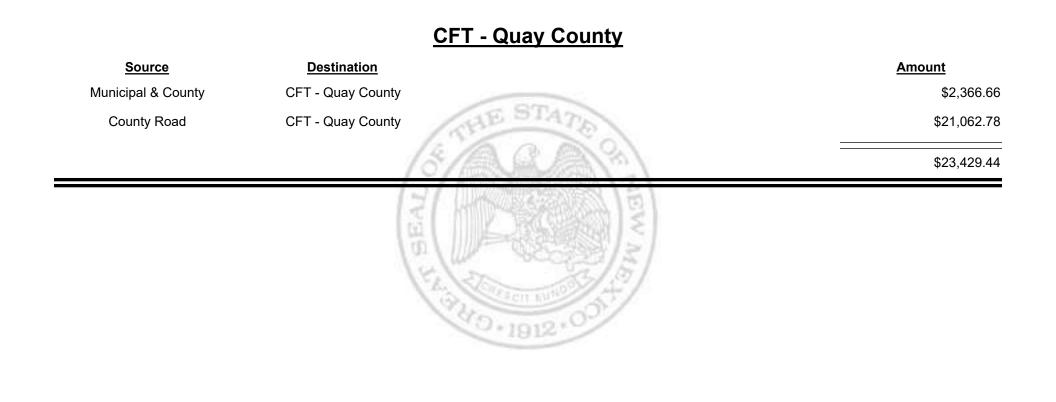

---|-------------------------|-------------|
| Municipal & County | CFT - Mora County       | \$943.98    |
| County Road        | CFT - Mora County       | \$7,625.73  |
| CFT - Mora County  | Finance Authority       | -\$2,485.92 |
|                    | (J/ Harrison a)         | \$6,083.79  |
|                    | HO LAND LOUIS AND LOUIS |             |

Combined Fuel Tax Distribution Report

Revenue Period: Jun-2021



& UE MEXICO



Combined Fuel Tax Distribution Report





Combined Fuel Tax Distribution Report





Combined Fuel Tax Distribution Report



Combined Fuel Tax Distribution Report

Revenue Period: Jun-2021



& UE MEXICO



Combined Fuel Tax Distribution Report



Combined Fuel Tax Distribution Report

TAXATION

&

UE

MEXICO





Combined Fuel Tax Distribution Report





Revenue Period: Jun-2021



& UE MEXICO

Combined Fuel Tax Distribution Report

Revenue Period: Jun-2021



TAXATION

&

UE

MEXICO



Combined Fuel Tax Distribution Report





Combined Fuel Tax Distribution Report





Combined Fuel Tax Distribution Report

Revenue Period: Jun-2021

### SourceDestinationAmountMunicipal & CountyCFT - Rio Arriba County\$1,304.52County RoadCFT - Rio Arriba County\$19,323.5920,628.11\$20,628.11

D.1912



Combined Fuel Tax Distribution Report





Combined Fuel Tax Distribution Report

| <u>Source</u><br>Municipal Road | Destination<br>CFT - Rio                                              | <u>Amount</u><br>\$24,374.9 |
|---------------------------------|-----------------------------------------------------------------------|----------------------------