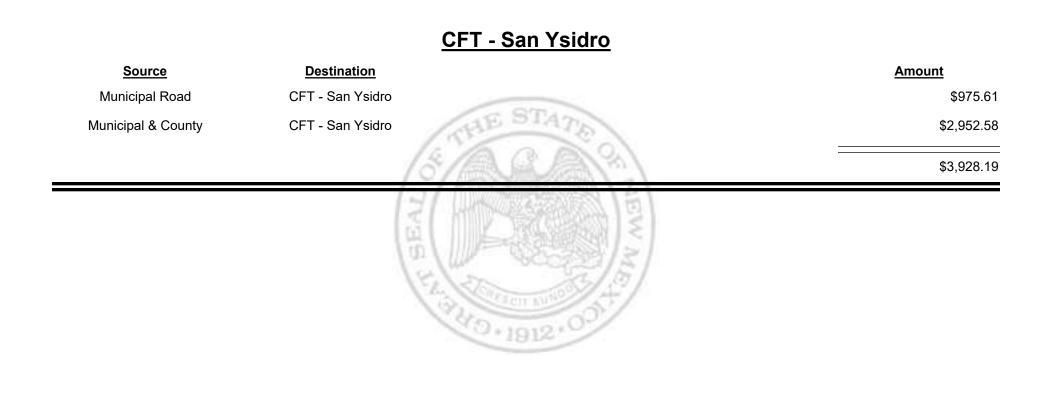

on Report

Revenue Period: Jun-2021



TAXATION

&

UE

MEXICO



Combined Fuel Tax Distribution Report

Revenue Period: Jun-2021

# Source Destination Amount Municipal & County CFT - San Juan County \$27,724.66 County Road CFT - San Juan County \$36,608.60 Source \$64,333.26



Combined Fuel Tax Distribution Report

Revenue Period: Jun-2021

### **CFT - San Miguel County**

| <u>Source</u>      | Destination             | Amount      |
|--------------------|-------------------------|-------------|
| Municipal & County | CFT - San Miguel County | \$665.69    |
| County Road        | CFT - San Miguel County | \$14,048.95 |
|                    | (5/A.A.A.)?)            | \$14,714.64 |
|                    |                         |             |





Combined Fuel Tax Distribution Report





Combined Fuel Tax Distribution Report

Revenue Period: Jun-2021

# Source Destination Municipal & County CFT - Sandoval County County Road CFT - Sandoval County



Combined Fuel Tax Distribution Report





Combined Fuel Tax Distribution Report





Combined Fuel Tax Distribution Report





Combined Fuel Tax Distribution Report





Combined Fuel Tax Distribution Report



Combined Fuel Tax Distribution Report

TAXATION

M

&

EXICO

JE





**Combined Fuel Tax Distribution Report** 





Combined Fuel Tax Distribution Report





Revenue Period: Jun-2021



& UE MEXICO

TAXATION



Combined Fuel Tax Distribution Report





Combined Fuel Tax Distribution Report





Combined Fuel Tax Distribution Report





Combined Fuel Tax Distribution Report



Combined Fuel Tax Distribution Repo