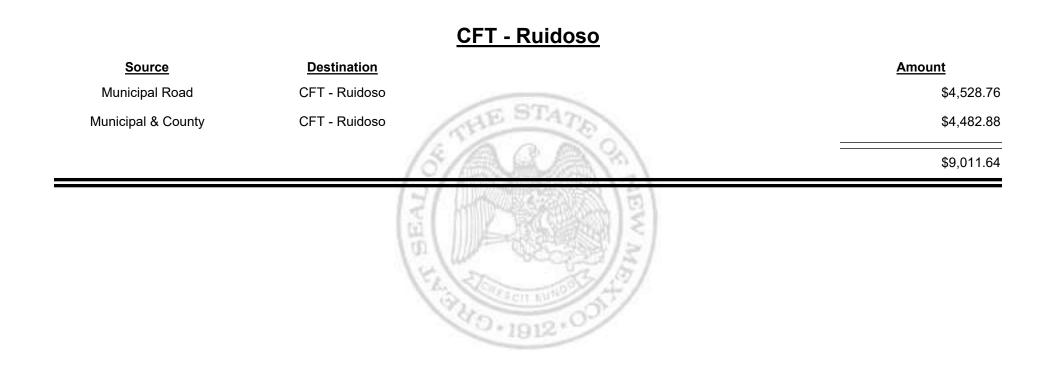

- Rio                                              | <u>Amount</u><br>\$24,374.9 |
|---------------------------------|-----------------------------------------------------------------------|-----------------------------|
| Municipal & County              | Rancho-Sandoval&Bernalillo<br>CFT - Rio<br>Rancho-Sandoval&Bernalillo | \$46,611.9                  |
|                                 | (3) 10 (2)                                                            | \$70,986.9                  |



Combined Fuel Tax Distribution Report

Revenue Period: Jun-2021

### <u> CFT - Roosevelt County</u>



·D.1912

Combined Fuel Tax Distribution Report

Revenue Period: Jun-2021



& UE MEXICO

Combined Fuel Tax Distribution Report

Revenue Period: Jun-2021



& UE MEXICO



TAXATION

&

UE

MEXICO





Combined Fuel Tax Distribution Report

Revenue Period: Jun-2021

## Source Destination Amount Municipal Road CFT - Ruidoso Downs \$903.35 Municipal & County CFT - Ruidoso Downs \$1,090.01 \$1,993.36

Combined Fuel Tax Distribution Report

Revenue Period: Jun-2021



TAXATION

&

UE

MEXICO



Combined Fuel Tax Distribution Report

Revenue Period: Jun-2021

# Source Destination Amount Municipal & County CFT - San Juan County \$27,724.66 County Road CFT - San Juan County \$36,608.60 Source \$64,333.26



Combined Fuel Tax Distribution Report

Revenue Period: Jun-2021

### **CFT - San Miguel County**

| <u>Source</u>      | Destination             | Amount      |
|--------------------|-------------------------|-------------|
| Municipal & County | CFT - San Miguel County | \$665.69    |
|