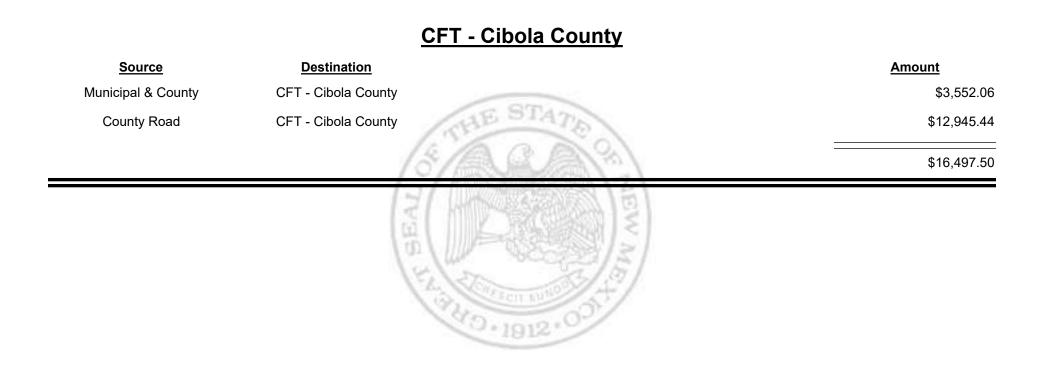

ty CFT - Bernalillo County \$28,201.96 County Road CFT - Bernalillo County \$134,961.82 Image: State of the state of th



Combined Fuel Tax Distribution Report





Combined Fuel Tax Distribution Report

Revenue Period: Jun-2021

# SourceDestinationMunicipal RoadCFT - Bosque Farms\$2,357.03Municipal & CountyCFT - Bosque Farms\$5,309.3637,666.3937,666.39

Combined Fuel Tax Distribution Report





Combined Fuel Tax Distribution Report

Revenue Period: Jun-2021



TAXATION

&

UE

MEXICO

TAXATION REVENUE Combined Fuel Tax Distribution Report





Combined Fuel Tax Distribution Report



Combined Fuel Tax Distribution Report

TAXATION

ENUE

&

MEXICO





Revenue Period: Jun-2021



& UE EXICO M

TAXATION



Combined Fuel Tax Distribution Report





Combined Fuel Tax Distribution Report





Combined Fuel Tax Distribution Report



Combined Fuel Tax Distribution Report





TAXATION REVENUE Combined Fuel Tax Distribution Report



Combined Fuel Tax Distribution Report

Revenue Period: Jun-2021



& UE MEXICO

TAXATION



Combined Fuel Tax Distribution Report



Combined Fuel Tax Distribution Report

TAXATION

&

UE

MEXICO





Revenue Period: Jun-2021



& UΕ MEXICO

TAXATION



**Combined Fuel Tax Distribution Report** 

Revenue Period: Jun-2021

### Source Destination Amount Municipal Road CFT - Corrales (Sandoval&Bernalillo) \$606.71 Municipal & County CFT - Corrales (Sandoval&Bernalillo) \$658.29 \$1,265.00 \$1,265.00

Combined Fuel Tax Distribution Report

Revenue Period: Jun-2021



TAXATION

&

UE

MEXICO

Combined Fuel Tax Distribution Report

Jun-2021 Revenue Per