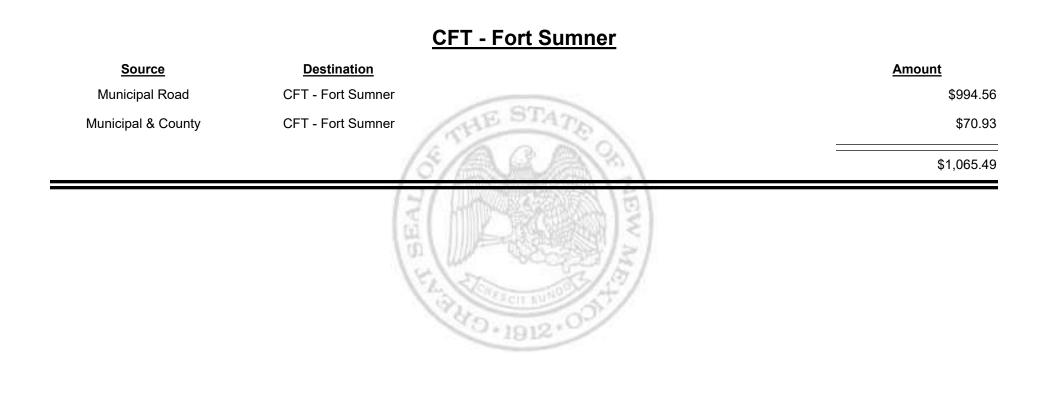

Combined Fuel Tax Distribution Report

Revenue Period: Jun-2021



TAXATION REVENUE

Combined Fuel Tax Distribution Report

Revenue Period: Jun-2021



& UE MEXICO



Combined Fuel Tax Distribution Report

Revenue Period: Jun-2021

## Source Destination Amount Municipal Road CFT - Espanola (Rio Arriba&Santa Fe) \$12,949.85 Municipal & County CFT - Espanola (Rio Arriba&Santa Fe) \$22,657.07 \$35,606.92 \$35,606.92

Combined Fuel Tax Distribution Report

TAXATION

&

UE

MEXICO



Combined Fuel Tax Distribution Report

Revenue Period: Jun-2021



NEW MEXICO

TAXATION

&



Combined Fuel Tax Distribution Report



Combined Fuel Tax Distribution Report

Revenue Period: Jun-2021



TAXATION

/ENUE

&

MEXICO



Revenue Period: Jun-2021



& UE MEXICO



Combined Fuel Tax Distribution Report



Combined Fuel Tax Distribution Report

Revenue Period: Jun-2021



& UE MEXICO

Combined Fuel Tax Distribution Report

Revenue Period: Jun-2021



EVENUE EW MEXICO

&



Combined Fuel Tax Distribution Report



Combined Fuel Tax Distribution Report

Revenue Period: Jun-2021



& UE MEXICO



Combined Fuel Tax Distribution Report





Combined Fuel Tax Distribution Report

Revenue Period: Jun-2021

### CFT - Guadalupe County

| <u>Source</u>      | Destination                              | Amount      |
|--------------------|------------------------------------------|-------------|
| Municipal & County | CFT - Guadalupe County                   | \$568.95    |
| County Road        | CFT - Guadalupe County                   | \$14,384.31 |
|                    | (5/A.A.A.)?)