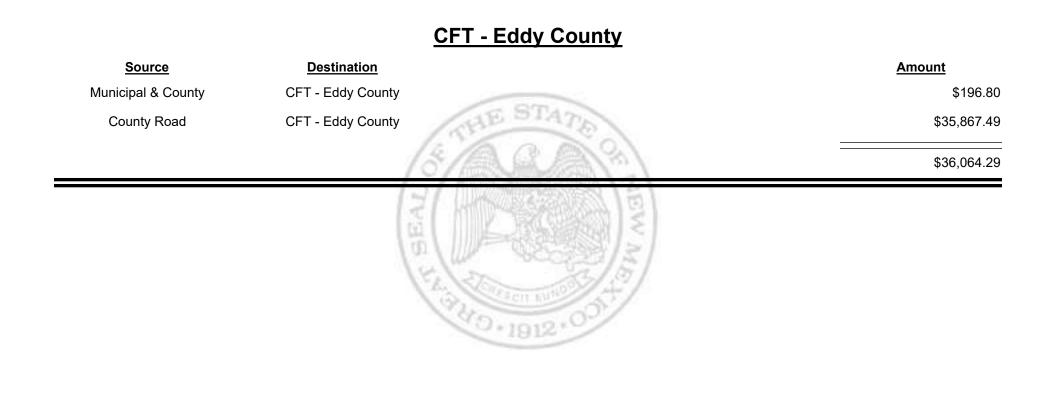

$1,265.00 \$1,265.00

Combined Fuel Tax Distribution Report

Revenue Period: Jun-2021



TAXATION

&

UE

MEXICO

Combined Fuel Tax Distribution Report

Jun-2021 Revenue Period:







Combined Fuel Tax Distribution Report



Combined Fuel Tax Distribution Report







Combined Fuel Tax Distribution Report



Combined Fuel Tax Distribution Report

Revenue Period: Jun-2021



& UE MEXICO

TAXATION



Combined Fuel Tax Distribution Report

Revenue Period: Jun-2021

### Source Destination Amount Municipal & County CFT - Dona Ana County \$5,830.15 County Road CFT - Dona Ana County \$58,164.59 Kounty Kounty \$63,994.74

Combined Fuel Tax Distribution Report

Revenue Period: Jun-2021



TAXATION

UE

MEXICO

&



Combined Fuel Tax Distribution Report





Combined Fuel Tax Distribution Report





Combined Fuel Tax Distribution Report





Combined Fuel Tax Distribution Report





Combined Fuel Tax Distribution Report





Combined Fuel Tax Distribution Report

Revenue Period: Jun-2021

## SourceDestinationMunicipal RoadCFT - Elephant ButteMunicipal & CountyCFT - Elephant ButteS3,285.08

Combined Fuel Tax Distribution Report

Revenue Period: Jun-2021



TAXATION REVENUE

Combined Fuel Tax Distribution Report

Revenue Period: Jun-2021



& UE MEXICO



Combined Fuel Tax Distribution Report

Revenue Period: Jun-2021

## Source Destination Amount Municipal Road CFT - Espanola (Rio Arriba&Santa Fe) \$12,949.85 Municipal & County CFT - Espanola (Rio Arriba&Santa Fe) \$22,657.07 \$35,606.92 \$35,606.92

Combined Fuel Tax Distribution Report

TAXATION

&

UE

MEXICO



Combined Fuel T