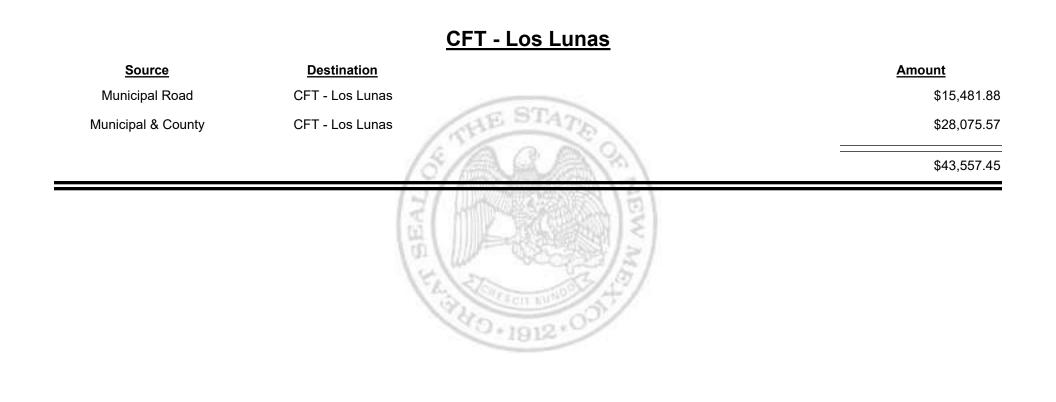

ombined Fuel Tax Distribution Report

Revenue Period: Jun-2021



TAXATION

M

&

IE

EXICO



Combined Fuel Tax Distribution Report



Combined Fuel Tax Distribution Report

Revenue Period: Jun-2021



& UE EXICO M



Combined Fuel Tax Distribution Report





Combined Fuel Tax Distribution Report



Combined Fuel Tax Distribution Report

Revenue Period: Jun-2021



& UΕ EXICO M



Combined Fuel Tax Distribution Report





Combined Fuel Tax Distribution Report



Combined Fuel Tax Distribution Report

Revenue Period: Jun-2021



TAXATION

VENUE

&

MEXICO

**Combined Fuel Tax Distribution Report** 

Revenue Period: Jun-2021



& UΕ EXICO M



**Combined Fuel Tax Distribution Report** 

Revenue Period: Jun-2021



### CFT - Los Alamos City/County



Combined Fuel Tax Distribution Report





Combined Fuel Tax Distribution Report

Revenue Period: Jun-2021

# Source Destination Amount Municipal Road CFT - Los Ranchos de Alb. \$417.00 \$417.00 \$417.00

Combined Fuel Tax Distribution Report

Revenue Period: Jun-2021



& UE MEXICO

TAXATION REVENUE Combined Fuel Tax Distribution Report





Combined Fuel Tax Distribution Report

| <u>Source</u>      | Destination                                   | Amount       |
|--------------------|-----------------------------------------------|--------------|
| Municipal & County | CFT - Luna County                             | \$5,012.73   |
| County Road        | CFT - Luna County                             | \$32,810.66  |
| CFT - Luna County  | Finance Authority                             | -\$18,758.86 |
|                    | (5