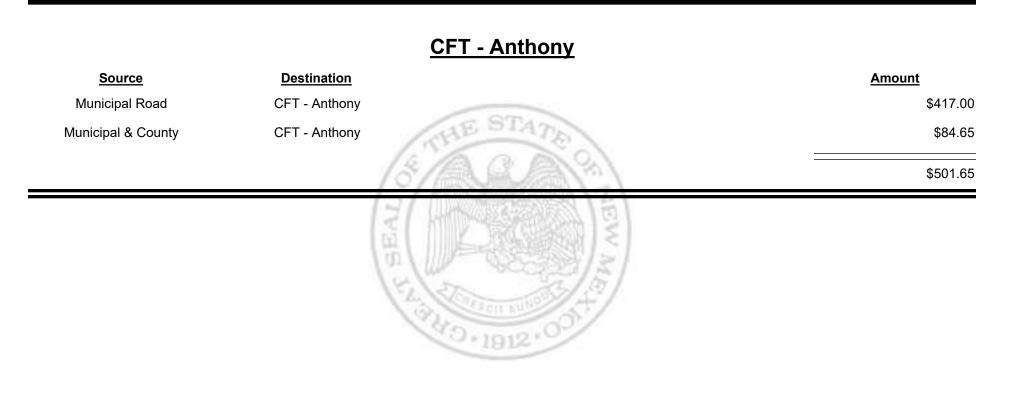

# Source Destination Amount Municipal Road CFT - Los Ranchos de Alb. \$417.00 \$417.00 \$417.00

Combined Fuel Tax Distribution Report

Revenue Period: Jun-2021

& UE MEXICO

TAXATION REVENUE Combined Fuel Tax Distribution Report