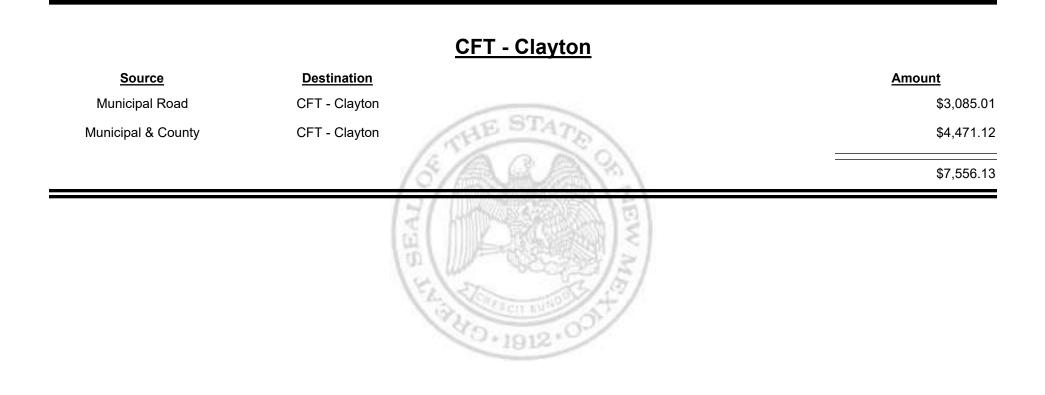

.82 Image: State of the state of th



Combined Fuel Tax Distribution Report





Combined Fuel Tax Distribution Report

Revenue Period: Jun-2021

# SourceDestinationMunicipal RoadCFT - Bosque Farms\$2,357.03Municipal & CountyCFT - Bosque Farms\$5,309.3637,666.3937,666.39

Combined Fuel Tax Distribution Report





Combined Fuel Tax Distribution Report

Revenue Period: Jun-2021



TAXATION

&

UE

MEXICO

TAXATION REVENUE Combined Fuel Tax Distribution Report





Combined Fuel Tax Distribution Report



Combined Fuel Tax Distribution Report

TAXATION

ENUE

&

MEXICO





Revenue Period: Jun-2021



& UE EXICO M

TAXATION



Combined Fuel Tax Distribution Report





Combined Fuel Tax Distribution Report





Combined Fuel Tax Distribution Report



Combined Fuel Tax Distribution Report





TAXATION REVENUE Combined Fuel Tax Distribution Report



Combined Fuel Tax Distribution Report

Revenue Period: Jun-2021



& UE MEXICO

TAXATION



Combined Fuel Tax Distribution Report



Combined Fuel Tax Distribution Report

TAXATION

&

UE

MEXICO





Revenue Period: Jun-2021



& UΕ MEXICO

TAXATION



**Combined Fuel Tax Distribution Report** 

Revenue Period: Jun-2021

### Source Destination Amount Municipal Road CFT - Corrales (Sandoval&Bernalillo) \$606.71 Municipal & County CFT - Corrales (Sandoval&Bernalillo) \$658.29 \$1,265.00 \$1,265.00

Combined Fuel Tax Distribution Report

Revenue Period: Jun-2021



TAXATION

&

UE

MEXICO

Combined Fuel Tax Distribution Report

Jun-2021 Revenue Period:







Combined Fuel Tax Distribution Report



Combined Fuel Tax Distribution