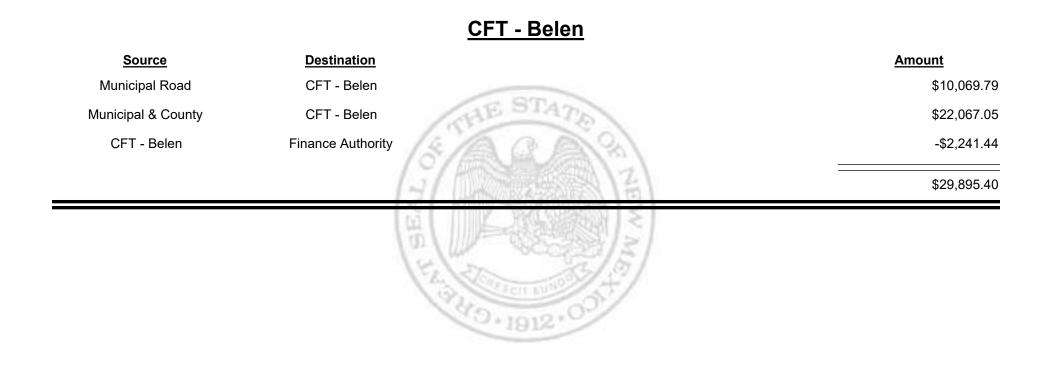

Combined Fuel Tax Distribution Report

Revenue Period: Jun-2021

# SourceDestinationMunicipal RoadCFT - Bosque Farms\$2,357.03Municipal & CountyCFT - Bosque Farms\$5,309.3637,666.3937,666.39

Combined Fuel Tax Distribution Report

Combined Fuel Tax Distribution Report

Revenue Period: Jun-2021