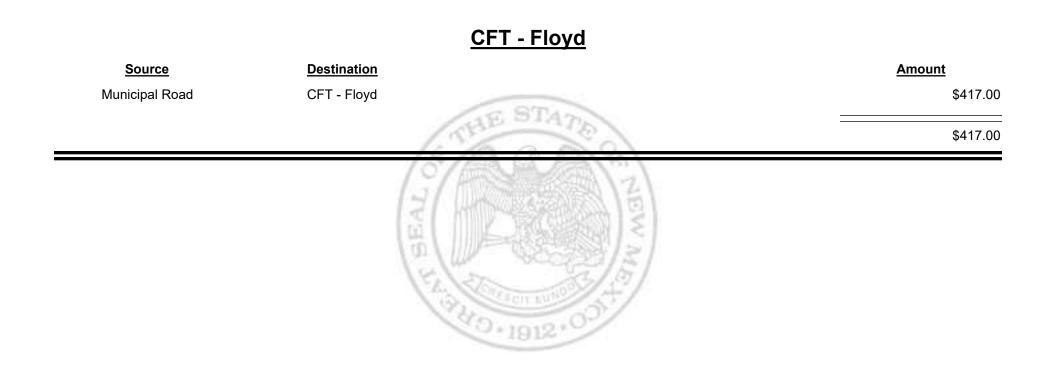

# Source Destination Amount Municipal Road CFT - Los Ranchos de Alb. \$417.00 \$417.00 \$417.00

Combined Fuel Tax Distribution Report

Revenue Period: Jun-2021

& UE MEXICO

TAXATION REVENUE Combined Fuel Tax Distribution Report