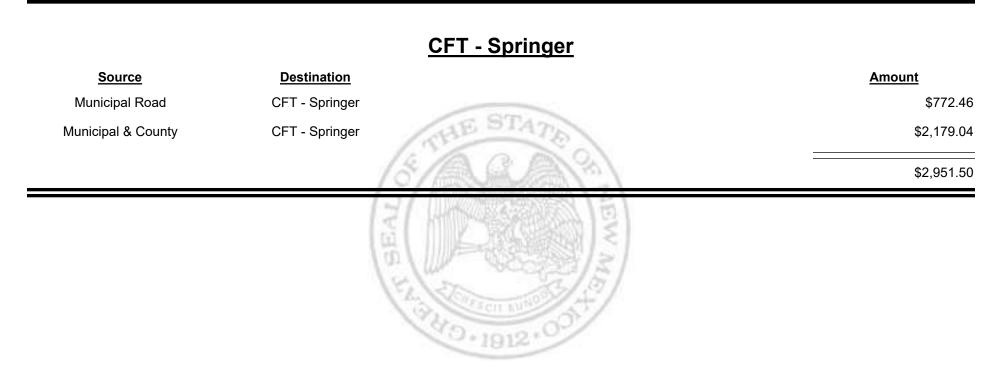

County Road        | CFT - San Miguel County | \$14,048.95 |
|                    | (5/A.A.A.)?)            | \$14,714.64 |
|                    |                         |             |





Combined Fuel Tax Distribution Report





Combined Fuel Tax Distribution Report

Revenue Period: Jun-2021

# Source Destination Municipal & County CFT - Sandoval County County Road CFT - Sandoval County



Combined Fuel Tax Distribution Report





Combined Fuel Tax Distribution Report





Combined Fuel Tax Distribution Report





Combined Fuel Tax Distribution Report





Combined Fuel Tax Distribution Report



Combined Fuel Tax Distribution Report

TAXATION

M

&

EXICO

JE





**Combined Fuel Tax Distribution Report** 





Combined Fuel Tax Distribution Report





Revenue Period: Jun-2021



& UE MEXICO

TAXATION



Combined Fuel Tax Distribution Report





Combined Fuel Tax Distribution Report





Combined Fuel Tax Distribution Report





Combined Fuel Tax Distribution Report



Combined Fuel Tax Distribution Report

Revenue Period: Jun-2021



& UE MEXICO

TAXATION

Combined Fuel Tax Distribution Report

Revenue Period: Jun-2021



& UE MEXICO

TAXATION

Combined Fuel Tax Distribution Report

Revenue Period: Jun-2021



TAXATION REVENUE N E W M E X I C O



Combined Fuel Tax Distribution Report

Revenue Period: Jun-2021

# Source Destination Amount Municipal & County CFT - Torrance County \$4,273.77 County Road CFT - Torrance County \$18,447.75 2000 22,721.52 \$22,721.52



Combined Fuel Tax Distribution Report

Revenue Period: Jun-2021

### **CFT - Truth or Consequence