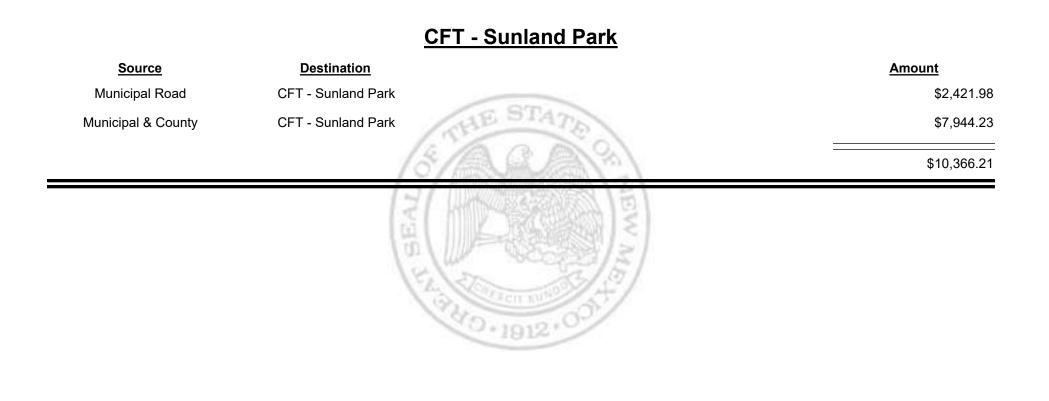

| (5/A.A.A.)?)            | \$14,714.64 |
|                    |                         |             |





Combined Fuel Tax Distribution Report





Combined Fuel Tax Distribution Report

Revenue Period: Jun-2021

# Source Destination Municipal & County CFT - Sandoval County County Road CFT - Sandoval County



Combined Fuel Tax Distribution Report





Combined Fuel Tax Distribution Report





Combined Fuel Tax Distribution Report





Combined Fuel Tax Distribution Report





Combined Fuel Tax Distribution Report



Combined Fuel Tax Distribution Report

TAXATION

M

&

EXICO

JE





**Combined Fuel Tax Distribution Report** 





Combined Fuel Tax Distribution Report





Revenue Period: Jun-2021



& UE MEXICO

TAXATION



Combined Fuel Tax Distribution Report





Combined Fuel Tax Distribution Report





Combined Fuel Tax Distribution Report





Combined Fuel Tax Distribution Report



Combined Fuel Tax Distribution Report

Revenue Period: Jun-2021



& UE MEXICO

TAXATION

Combined Fuel Tax Distribution Report

Revenue Period: Jun-2021



& UE MEXICO

TAXATION

Combined Fuel Tax Distribution Report

Revenue Period: Jun-2021



TAXATION REVENUE N E W M E X I C O



Combined Fuel Tax Distribution Report

Revenue Period: Jun-2021

# Source Destination Amount Municipal & County CFT - Torrance County \$4,273.77 County Road CFT - Torrance County \$18,447.75 2000 22,721.52 \$22,721.52



Combined Fuel Tax Distribution Report

Revenue Period: Jun-2021

### **CFT - Truth or Consequences**

| Source             | Destination                 | Amount