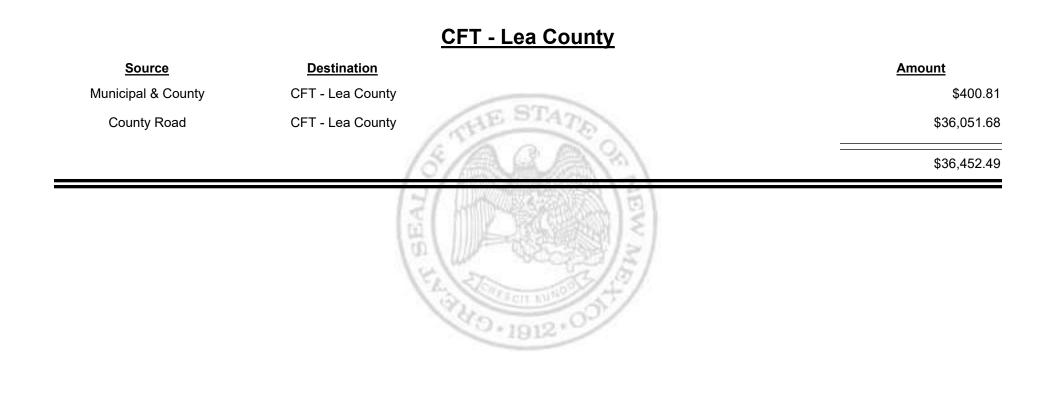

Tax Distribution Report



Combined Fuel Tax Distribution Report

Revenue Period: Jun-2021



& UE MEXICO

Combined Fuel Tax Distribution Report

Revenue Period: Jun-2021



TAXATION

VENUE

&

MEXICO

Combined Fuel Tax Distribution Report

Revenue Period: Jun-2021



& UE MEXICO

Combined Fuel Tax Distribution Report

Revenue Period: Jun-2021



TAXATION

&

UE

MEXICO

Combined Fuel Tax Distribution Report

Revenue Period: Jun-2021



TAXATION

M

&

IE

EXICO



Combined Fuel Tax Distribution Report



Combined Fuel Tax Distribution Report

Revenue Period: Jun-2021



& UE EXICO M



Combined Fuel Tax Distribution Report





Combined Fuel Tax Distribution Report



Combined Fuel Tax Distribution Report

Revenue Period: Jun-2021



& UΕ EXICO M



Combined Fuel Tax Distribution Report





Combined Fuel Tax Distribution Report



Combined Fuel Tax Distribution Report

Revenue Period: Jun-2021



TAXATION

VENUE

&

MEXICO

**Combined Fuel Tax Distribution Report** 

Revenue Period: Jun-2021



& UΕ EXICO M



**Combined Fuel Tax Distribution Report** 

Revenue Period: Jun-2021



### CFT - Los Alamos City/County



Combined Fuel Tax Distribution Report





Combined Fuel Tax Distribution Report

Revenue Period: Jun-2021

# Source Destination Amount Municipal Road CFT - Los Ranchos de Alb. \$417.00 \$417.00 \$417.00

Combined Fuel Tax Distribution Report

Revenue Period: Jun-2021



& UE MEXICO

TAXATION REVENUE Combined Fuel Tax Distribution Report





Combined Fuel Tax Distribution Report

| <u>Source</u>      | Destination                                   | Amount