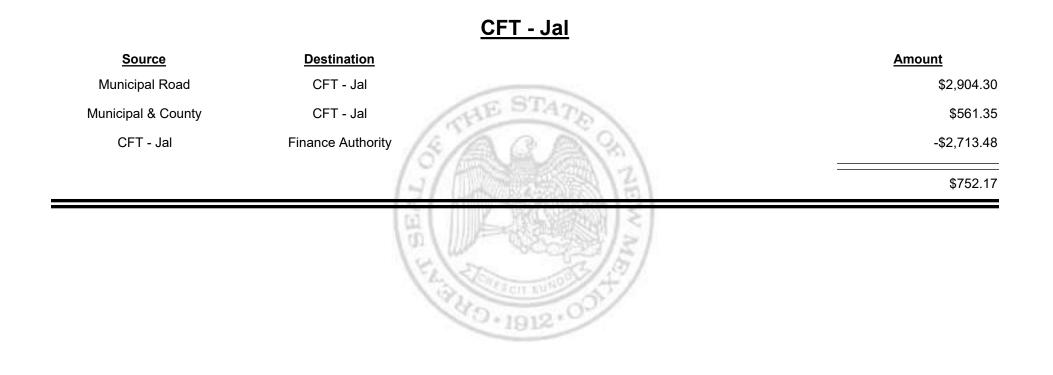

C



Combined Fuel Tax Distribution Report





Combined Fuel Tax Distribution Report

Revenue Period: Jun-2021

# Source Destination Amount Municipal & County CFT - Harding County \$7.65 County Road CFT - Harding County \$8,721.78 Base of the state of the state

Combined Fuel Tax Distribution Report

Revenue Period: Jun-2021



& UE MEXICO



Combined Fuel Tax Distribution Report



Combined Fuel Tax Distribution Report

Revenue Period: Jun-2021



& UE MEXICO

Combined Fuel Tax Distribution Report

Revenue Period: Jun-2021



TAXATION

VENUE

&

MEXICO

Combined Fuel Tax Distribution Report

Revenue Period: Jun-2021



& UE MEXICO

Combined Fuel Tax Distribution Report

Revenue Period: Jun-2021



TAXATION

&

UE

MEXICO

Combined Fuel Tax Distribution Report

Revenue Period: Jun-2021



TAXATION

M

&

IE

EXICO



Combined Fuel Tax Distribution Report



Combined Fuel Tax Distribution Report

Revenue Period: Jun-2021



& UE EXICO M



Combined Fuel Tax Distribution Report





Combined Fuel Tax Distribution Report



Combined Fuel Tax Distribution Report

Revenue Period: Jun-2021



& UΕ EXICO M



Combined Fuel Tax Distribution Report





Combined Fuel Tax Distribution Report



Combined Fuel Tax Distribution Report

Revenue Period: Jun-2021



TAXATION

VENUE

&

MEXICO

**Combined Fuel Tax Distribution Report** 

Revenue Period: Jun-2021



& UΕ EXICO M



**Combined Fuel Tax Distribution Report** 

Revenue Period: Jun-2021



### CFT - Los Alamos City/County



Combined Fuel Tax Distribution Report





Combined Fuel Tax Distribution Report

Revenue Period: Jun-2