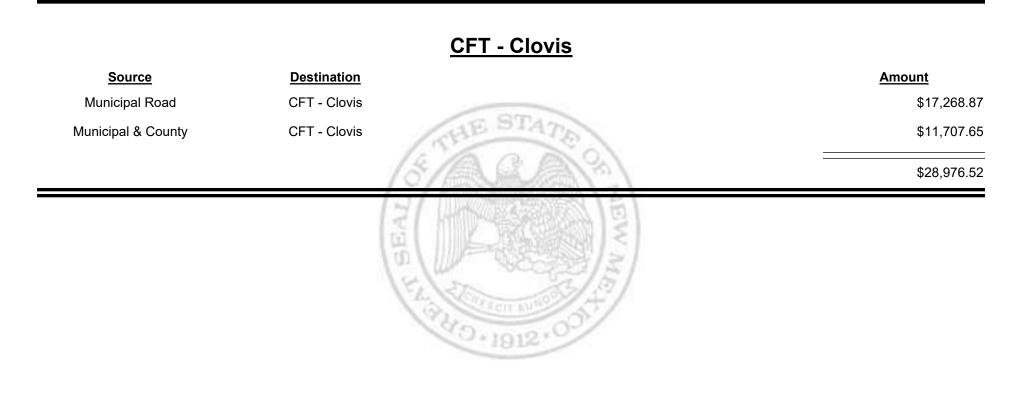

e Period: Jun-2021

# SourceDestinationMunicipal RoadCFT - Bosque Farms\$2,357.03Municipal & CountyCFT - Bosque Farms\$5,309.3637,666.3937,666.39

Combined Fuel Tax Distribution Report





Combined Fuel Tax Distribution Report

Revenue Period: Jun-2021



TAXATION

&

UE

MEXICO

TAXATION REVENUE Combined Fuel Tax Distribution Report





Combined Fuel Tax Distribution Report



Combined Fuel Tax Distribution Report

TAXATION

ENUE

&

MEXICO





Revenue Period: Jun-2021



& UE EXICO M

TAXATION



Combined Fuel Tax Distribution Report





Combined Fuel Tax Distribution Report





Combined Fuel Tax Distribution Report



Combined Fuel Tax Distribution Report





TAXATION REVENUE Combined Fuel Tax Distribution Report



Combined Fuel Tax Distribution Report

Revenue Period: Jun-2021



& UE MEXICO

TAXATION



Combined Fuel Tax Distribution Report



Combined Fuel Tax Distribution Report

TAXATION

&

UE

MEXICO





Revenue Period: Jun-2021



& UΕ MEXICO

TAXATION



**Combined Fuel Tax Distribution Report** 

Revenue Period: Jun-2021

### Source Destination Amount Municipal Road CFT - Corrales (Sandoval&Bernalillo) \$606.71 Municipal & County CFT - Corrales (Sandoval&Bernalillo) \$658.29 \$1,265.00 \$1,265.00

Combined Fuel Tax Distribution Report

Revenue Period: Jun-2021



TAXATION

&

UE

MEXICO

Combined Fuel Tax Distribution Report

Jun-2021 Revenue Period:







Combined Fuel Tax Distribution Report



Combined Fuel Tax Distribution Report







Combined Fuel Tax Distribution Report



Combined Fuel Tax Distribution Report

Revenue Period: Jun-2021



& UE