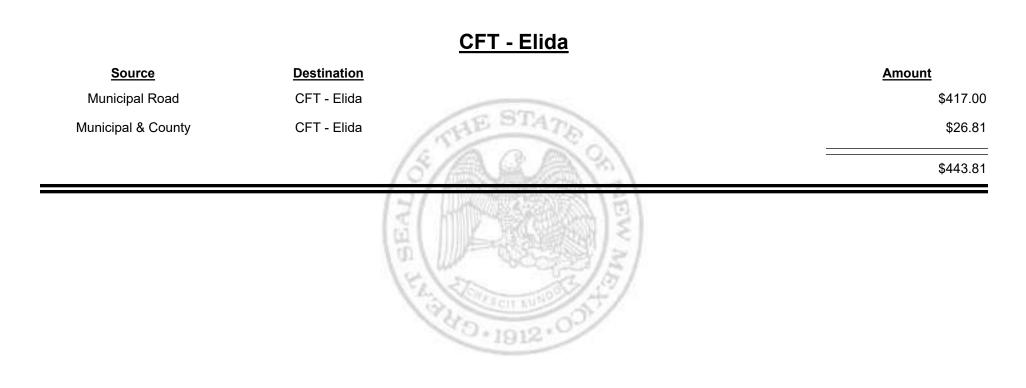

Jun-2021



& UE MEXICO

TAXATION



Combined Fuel Tax Distribution Report

Revenue Period: Jun-2021

### Source Destination Amount Municipal & County CFT - Dona Ana County \$5,830.15 County Road CFT - Dona Ana County \$58,164.59 Kounty Kounty \$63,994.74

Combined Fuel Tax Distribution Report

Revenue Period: Jun-2021



TAXATION

UE

MEXICO

&



Combined Fuel Tax Distribution Report





Combined Fuel Tax Distribution Report





Combined Fuel Tax Distribution Report





Combined Fuel Tax Distribution Report





Combined Fuel Tax Distribution Report





Combined Fuel Tax Distribution Report

Revenue Period: Jun-2021

## SourceDestinationMunicipal RoadCFT - Elephant ButteMunicipal & CountyCFT - Elephant ButteS3,285.08

Combined Fuel Tax Distribution Report

Revenue Period: Jun-2021



TAXATION REVENUE

Combined Fuel Tax Distribution Report

Revenue Period: Jun-2021



& UE MEXICO



Combined Fuel Tax Distribution Report

Revenue Period: Jun-2021

## Source Destination Amount Municipal Road CFT - Espanola (Rio Arriba&Santa Fe) \$12,949.85 Municipal & County CFT - Espanola (Rio Arriba&Santa Fe) \$22,657.07 \$35,606.92 \$35,606.92

Combined Fuel Tax Distribution Report

TAXATION

&

UE

MEXICO



Combined Fuel Tax Distribution Report

Revenue Period: Jun-2021



NEW MEXICO

TAXATION

&



Combined Fuel Tax Distribution Report



Combined Fuel Tax Distribution Report

Revenue Period: Jun-2021



TAXATION

/ENUE

&

MEXICO



Revenue Period: Jun-2021



& UE MEXICO



Combined Fuel Tax Distribution Report



Combined Fuel Tax Distribution Report

Revenue Period: Jun-2021