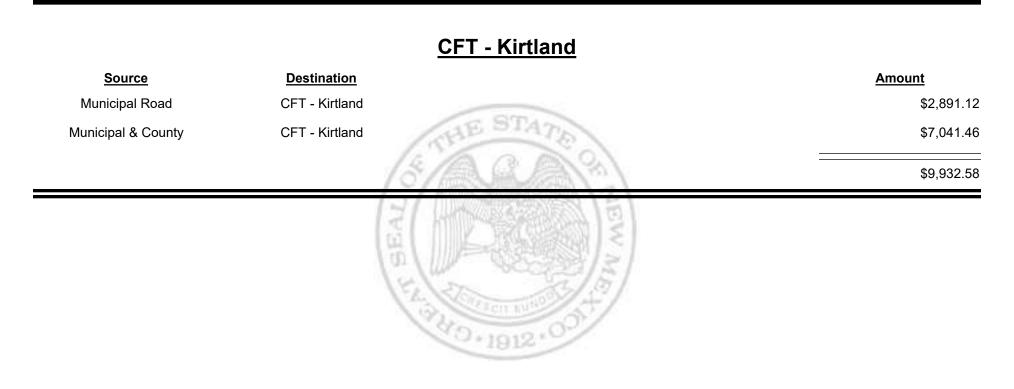

ount Municipal & County CFT - Harding County \$7.65 County Road CFT - Harding County \$8,721.78 Base of the state of the state

Combined Fuel Tax Distribution Report

Revenue Period: Jun-2021



& UE MEXICO



Combined Fuel Tax Distribution Report



Combined Fuel Tax Distribution Report

Revenue Period: Jun-2021



& UE MEXICO

Combined Fuel Tax Distribution Report

Revenue Period: Jun-2021



TAXATION

VENUE

&

MEXICO

Combined Fuel Tax Distribution Report

Revenue Period: Jun-2021



& UE MEXICO

Combined Fuel Tax Distribution Report

Revenue Period: Jun-2021



TAXATION

&

UE

MEXICO

Combined Fuel Tax Distribution Report

Revenue Period: Jun-2021



TAXATION

M

&

IE

EXICO



Combined Fuel Tax Distribution Report



Combined Fuel Tax Distribution Report

Revenue Period: Jun-2021



& UE EXICO M



Combined Fuel Tax Distribution Report





Combined Fuel Tax Distribution Report



Combined Fuel Tax Distribution Report

Revenue Period: Jun-2021



& UΕ EXICO M



Combined Fuel Tax Distribution Report





Combined Fuel Tax Distribution Report



Combined Fuel Tax Distribution Report

Revenue Period: Jun-2021



TAXATION

VENUE

&

MEXICO

**Combined Fuel Tax Distribution Report** 

Revenue Period: Jun-2021



& UΕ EXICO M



**Combined Fuel Tax Distribution Report** 

Revenue Period: Jun-2021



### CFT - Los Alamos City/County



Combined Fuel Tax Distribution Report





Combined Fuel Tax Distribution Report

Revenue Period: Jun-2021

# Source Destination Amount Municipal Road CFT - Los Ranchos de Alb. \$417.00 \$417.00 \$417.00

Combined Fuel Tax Distribution Repo