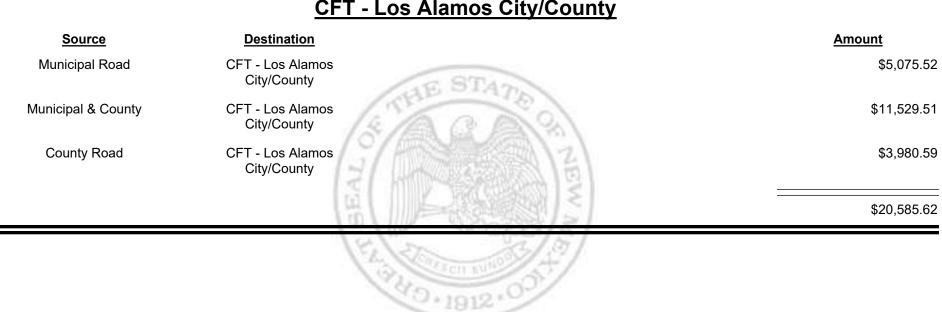

### CFT - Los Alamos City/County

Combined Fuel Tax Distribution Report

Combined Fuel Tax Distribution Report

Revenue Period: Jun-2021