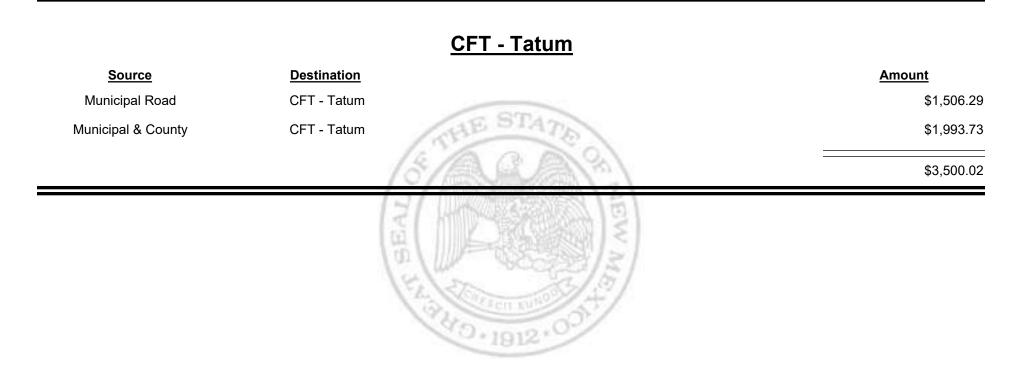

tion Report

Revenue Period: Jun-2021

# Source Destination Municipal & County CFT - Sandoval County County Road CFT - Sandoval County



Combined Fuel Tax Distribution Report





Combined Fuel Tax Distribution Report





Combined Fuel Tax Distribution Report





Combined Fuel Tax Distribution Report





Combined Fuel Tax Distribution Report



Combined Fuel Tax Distribution Report

TAXATION

M

&

EXICO

JE





**Combined Fuel Tax Distribution Report** 





Combined Fuel Tax Distribution Report





Revenue Period: Jun-2021



& UE MEXICO

TAXATION



Combined Fuel Tax Distribution Report





Combined Fuel Tax Distribution Report





Combined Fuel Tax Distribution Report





Combined Fuel Tax Distribution Report



Combined Fuel Tax Distribution Report

Revenue Period: Jun-2021



& UE MEXICO

TAXATION

Combined Fuel Tax Distribution Report

Revenue Period: Jun-2021



& UE MEXICO

TAXATION

Combined Fuel Tax Distribution Report

Revenue Period: Jun-2021



TAXATION REVENUE N E W M E X I C O



Combined Fuel Tax Distribution Report

Revenue Period: Jun-2021

# Source Destination Amount Municipal & County CFT - Torrance County \$4,273.77 County Road CFT - Torrance County \$18,447.75 2000 22,721.52 \$22,721.52



Combined Fuel Tax Distribution Report

Revenue Period: Jun-2021

### **CFT - Truth or Consequences**

| Source             | Destination                 | Amount      |
|--------------------|-----------------------------|-------------|
| Municipal Road     | CFT - Truth or Consequences | \$3,279.50  |
| Municipal & County | CFT - Truth or Consequences | \$6