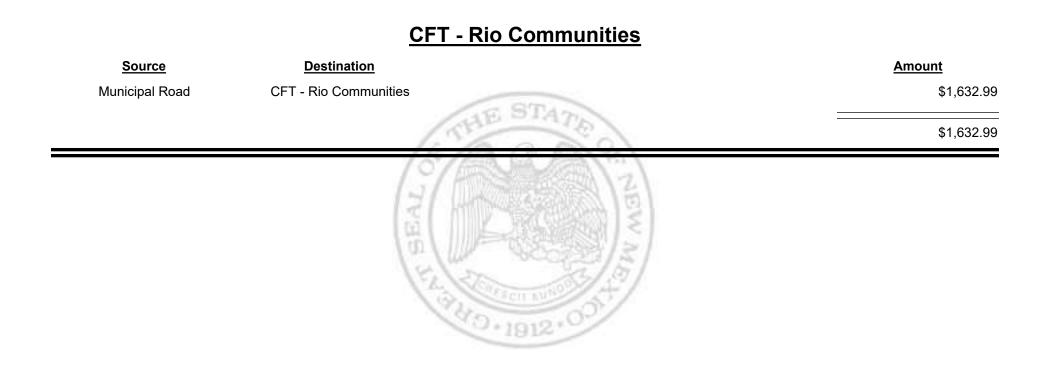

Combined Fuel Tax Distribution Report





Combined Fuel Tax Distribution Report



Combined Fuel Tax Distribution Report

Revenue Period: Jun-2021



& UE MEXICO



Combined Fuel Tax Distribution Report



Combined Fuel Tax Distribution Report

TAXATION

&

UE

MEXICO





Combined Fuel Tax Distribution Report





Revenue Period: Jun-2021



& UE MEXICO

Combined Fuel Tax Distribution Report

Revenue Period: Jun-2021



TAXATION

&

UE

MEXICO



Combined Fuel Tax Distribution Report





Combined Fuel Tax Distribution Report





Combined Fuel Tax Distribution Report

Revenue Period: Jun-2021

### SourceDestinationAmountMunicipal & CountyCFT - Rio Arriba County\$1,304.52County RoadCFT - Rio Arriba County\$19,323.5920,628.11\$20,628.11

D.1912



Combined Fuel Tax Distribution Report





Combined Fuel Tax Distribution Report

| <u>Source</u><br>Municipal Road | Destination<br>CFT - Rio                                              | <u>Amount</u><br>\$24,374.9 |
|---------------------------------|-----------------------------------------------------------------------|-----------------------------|
| Municipal & County              | Rancho-Sandoval&Bernalillo<br>CFT - Rio<br>Rancho-Sandoval&Bernalillo | \$46,611.9                  |
|                                 | (3) 10 (2)                                                            | \$70,986.9                  |



Combined Fuel Tax Distribution Report

Revenue Period: Jun-2021

### <u> CFT - Roosevelt County</u>



·D.1912

Combined Fuel Tax Distribution Report

Revenue Period: Jun-2021



& UE MEXICO

Combined F