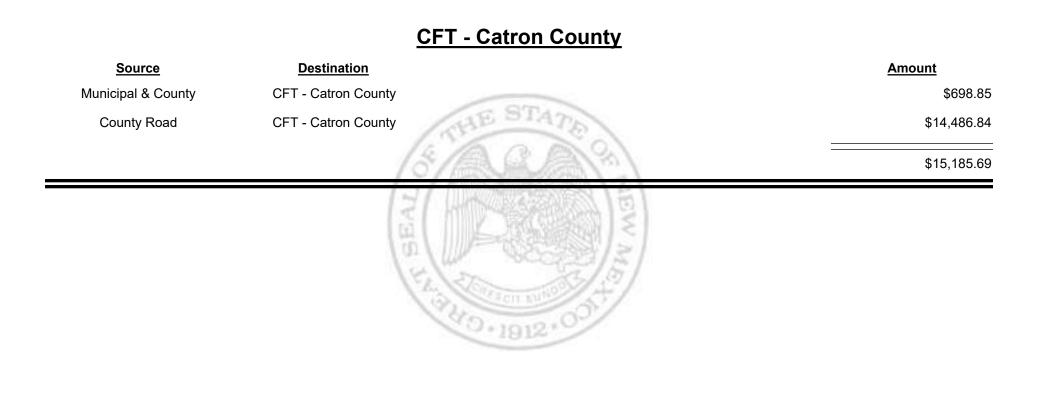

port

Revenue Period: Jun-2021



TAXATION

&

EXICO



Combined Fuel Tax Distribution Report





Combined Fuel Tax Distribution Report

Revenue Period: Jun-2021

# Source Destination Amount Municipal & County CFT - Bernalillo County \$28,201.96 County Road CFT - Bernalillo County \$134,961.82 Image: State of the state of th



Combined Fuel Tax Distribution Report





Combined Fuel Tax Distribution Report

Revenue Period: Jun-2021

# SourceDestinationMunicipal RoadCFT - Bosque Farms\$2,357.03Municipal & CountyCFT - Bosque Farms\$5,309.3637,666.3937,666.39

Combined Fuel Tax Distribution Report





Combined Fuel Tax Distribution Report

Revenue Period: Jun-2021



TAXATION

&

UE

MEXICO

TAXATION REVENUE Combined Fuel Tax Distribution Report





Combined Fuel Tax Distribution Report



Combined Fuel Tax Distribution Report

TAXATION

ENUE

&

MEXICO





Revenue Period: Jun-2021



& UE EXICO M

TAXATION



Combined Fuel Tax Distribution Report





Combined Fuel Tax Distribution Report





Combined Fuel Tax Distribution Report



Combined Fuel Tax Distribution Report





TAXATION REVENUE Combined Fuel Tax Distribution Report



Combined Fuel Tax Distribution Report

Revenue Period: Jun-2021



& UE MEXICO

TAXATION



Combined Fuel Tax Distribution Report



Combined Fuel Tax Distribution Report

TAXATION

&

UE

MEXICO





Revenue Period: Jun-2021



& UΕ MEXICO

TAXATION



**Combined Fuel Tax Distribution Report** 

Revenue Period: Jun-2021

### Source Destination Amount Municipal Road CFT - Corrales (Sandoval&Bernalillo) \$606.71 Municipal & County CFT - Corral