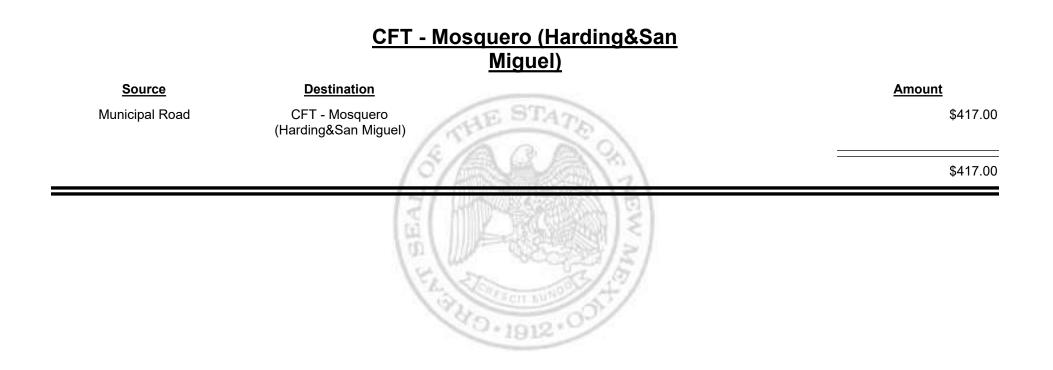

# Source Destination Amount Municipal Road CFT - Los Ranchos de Alb. \$417.00 \$417.00 \$417.00

Combined Fuel Tax Distribution Report

Revenue Period: Jun-2021

& UE MEXICO

TAXATION REVENUE Combined Fuel Tax Distribution Report