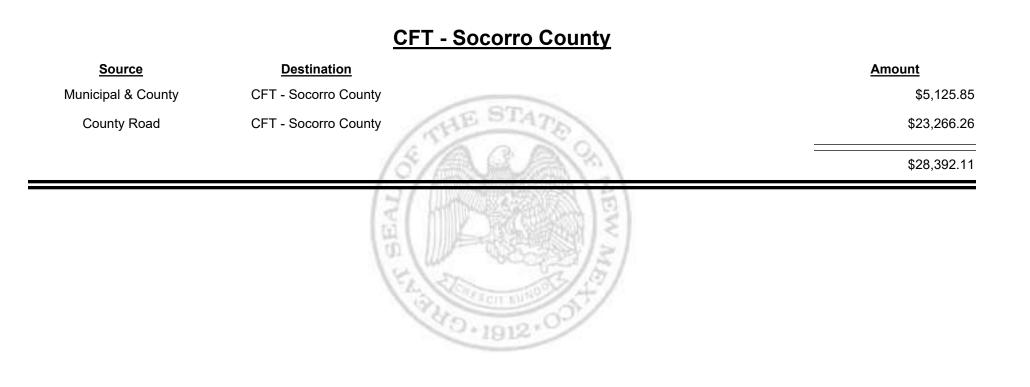

iguel County | \$665.69    |
| County Road        | CFT - San Miguel County | \$14,048.95 |
|                    | (5/A.A.A.)?)            | \$14,714.64 |
|                    |                         |             |





Combined Fuel Tax Distribution Report





Combined Fuel Tax Distribution Report

Revenue Period: Jun-2021

# Source Destination Municipal & County CFT - Sandoval County County Road CFT - Sandoval County



Combined Fuel Tax Distribution Report





Combined Fuel Tax Distribution Report





Combined Fuel Tax Distribution Report





Combined Fuel Tax Distribution Report





Combined Fuel Tax Distribution Report



Combined Fuel Tax Distribution Report

TAXATION

M

&

EXICO

JE





**Combined Fuel Tax Distribution Report** 





Combined Fuel Tax Distribution Report





Revenue Period: Jun-2021



& UE MEXICO

TAXATION



Combined Fuel Tax Distribution Report





Combined Fuel Tax Distribution Report





Combined Fuel Tax Distribution Report





Combined Fuel Tax Distribution Report



Combined Fuel Tax Distribution Report

Revenue Period: Jun-2021



& UE MEXICO

TAXATION

Combined Fuel Tax Distribution Report

Revenue Period: Jun-2021



& UE MEXICO

TAXATION

Combined Fuel Tax Distribution Report

Revenue Period: Jun-2021



TAXATION REVENUE N E W M E X I C O



Combined Fuel Tax Distribution Report

Revenue Period: Jun-2021

# Source Destination Amount Municipal & County CFT - Torrance County \$4,273.77 County Road CFT - Torrance County \$18,447.75 2000 22,721.52 \$22,721.52



Combined Fuel Tax Distribution Report

Revenue Period: Jun-2021

##