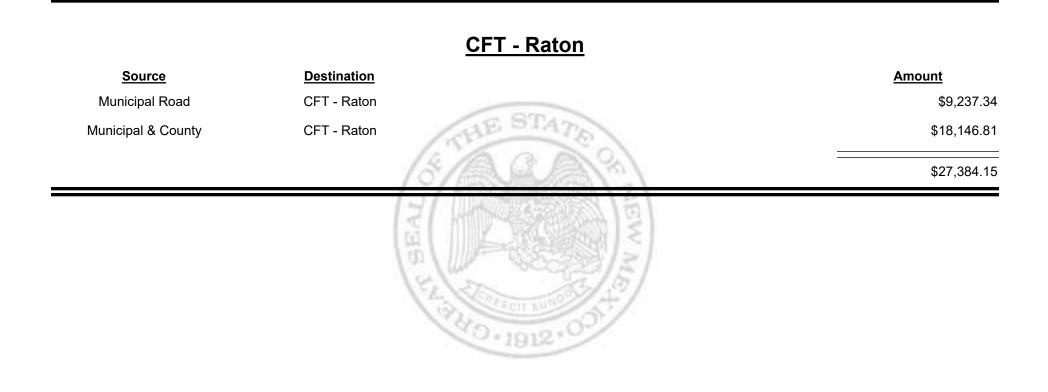

County Road        | CFT - Mora County       | \$7,625.73  |
| CFT - Mora County  | Finance Authority       | -\$2,485.92 |
|                    | (J/ Harrison a)         | \$6,083.79  |
|                    | HO LAND LOUIS AND LOUIS |             |

Combined Fuel Tax Distribution Report

Revenue Period: Jun-2021



& UE MEXICO



Combined Fuel Tax Distribution Report





Combined Fuel Tax Distribution Report





Combined Fuel Tax Distribution Report



Combined Fuel Tax Distribution Report

Revenue Period: Jun-2021



& UE MEXICO



Combined Fuel Tax Distribution Report



Combined Fuel Tax Distribution Report

TAXATION

&

UE

MEXICO





Combined Fuel Tax Distribution Report





Revenue Period: Jun-2021



& UE MEXICO

Combined Fuel Tax Distribution Report

Revenue Period: Jun-2021



TAXATION

&

UE

MEXICO



Combined Fuel Tax Distribution Report





Combined Fuel Tax Distribution Report





Combined Fuel Tax Distribution Report

Revenue Period: Jun-2021

### SourceDestinationAmountMunicipal & CountyCFT - Rio Arriba County\$1,304.52County RoadCFT - Rio Arriba County\$19,323.5920,628.11\$20,628.11

D.1912



Combined Fuel Tax Distribution Report





Combined Fuel Tax Distribution Report

| <u>Source</u><br>Municipal Road | Destination<br>CFT - Rio                                              | <u>Amount</u><br>\$24,374.9 |
|---------------------------------|-----------------------------------------------------------------------|-----------------------------|
| Municipal & County              | Rancho-Sandoval&Bernalillo<br>CFT - Rio<br>Rancho-Sandoval&Bernalillo |