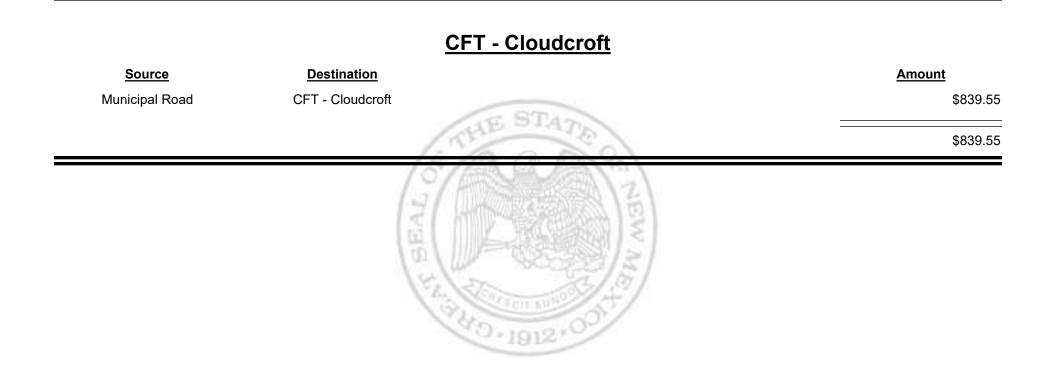

tribution Report





Combined Fuel Tax Distribution Report

Revenue Period: Jun-2021

# SourceDestinationMunicipal RoadCFT - Bosque Farms\$2,357.03Municipal & CountyCFT - Bosque Farms\$5,309.3637,666.3937,666.39

Combined Fuel Tax Distribution Report





Combined Fuel Tax Distribution Report

Revenue Period: Jun-2021



TAXATION

&

UE

MEXICO

TAXATION REVENUE Combined Fuel Tax Distribution Report





Combined Fuel Tax Distribution Report



Combined Fuel Tax Distribution Report

TAXATION

ENUE

&

MEXICO





Revenue Period: Jun-2021



& UE EXICO M

TAXATION



Combined Fuel Tax Distribution Report





Combined Fuel Tax Distribution Report





Combined Fuel Tax Distribution Report



Combined Fuel Tax Distribution Report





TAXATION REVENUE Combined Fuel Tax Distribution Report



Combined Fuel Tax Distribution Report

Revenue Period: Jun-2021



& UE MEXICO

TAXATION



Combined Fuel Tax Distribution Report



Combined Fuel Tax Distribution Report

TAXATION

&

UE

MEXICO





Revenue Period: Jun-2021



& UΕ MEXICO

TAXATION



**Combined Fuel Tax Distribution Report** 

Revenue Period: Jun-2021

### Source Destination Amount Municipal Road CFT - Corrales (Sandoval&Bernalillo) \$606.71 Municipal & County CFT - Corrales (Sandoval&Bernalillo) \$658.29 \$1,265.00 \$1,265.00

Combined Fuel Tax Distribution Report

Revenue Period: Jun-2021



TAXATION

&

UE

MEXICO

Combined Fuel Tax Distribution Report

Jun-2021 Revenue Period:







Combined Fuel Tax Distribution Report



Combined Fuel Tax Distribution Report







Combined Fuel Tax Distribution Report



Combi