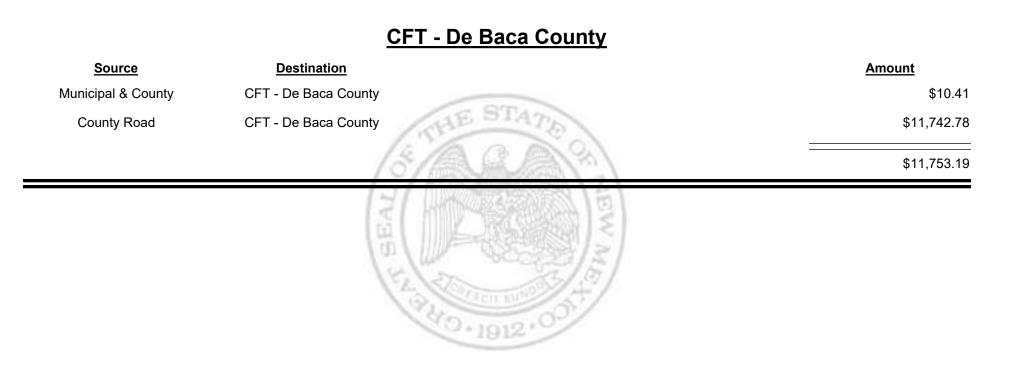

### Source Destination Amount Municipal & County CFT - Dona Ana County \$5,830.15 County Road CFT - Dona Ana County \$58,164.59 Kounty Kounty \$63,994.74

Combined Fuel Tax Distribution Report

Revenue Period: Jun-2021