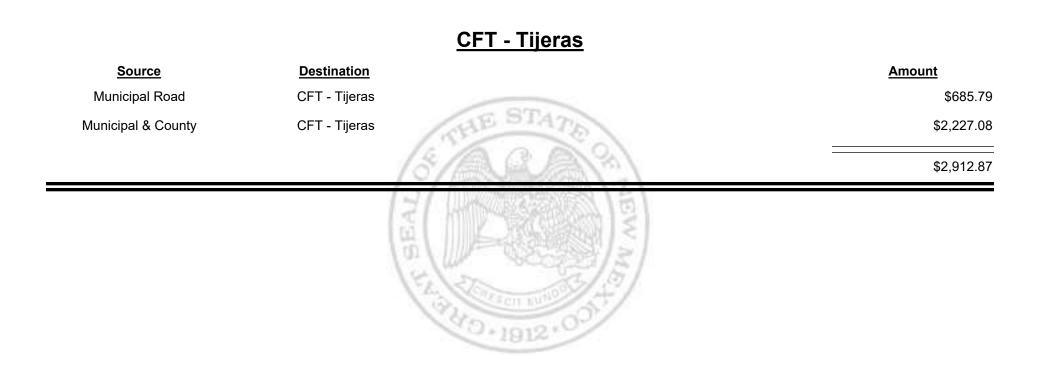

Combined Fuel Tax Distribution Report





Combined Fuel Tax Distribution Report





Combined Fuel Tax Distribution Report





Combined Fuel Tax Distribution Report



Combined Fuel Tax Distribution Report

TAXATION

M

&

EXICO

JE





**Combined Fuel Tax Distribution Report** 





Combined Fuel Tax Distribution Report





Revenue Period: Jun-2021



& UE MEXICO

TAXATION



Combined Fuel Tax Distribution Report





Combined Fuel Tax Distribution Report





Combined Fuel Tax Distribution Report





Combined Fuel Tax Distribution Report



Combined Fuel Tax Distribution Report

Revenue Period: Jun-2021



& UE MEXICO

TAXATION

Combined Fuel Tax Distribution Report

Revenue Period: Jun-2021



& UE MEXICO

TAXATION

Combined Fuel Tax Distribution Report

Revenue Period: Jun-2021



TAXATION REVENUE N E W M E X I C O



Combined Fuel Tax Distribution Report

Revenue Period: Jun-2021

# Source Destination Amount Municipal & County CFT - Torrance County \$4,273.77 County Road CFT - Torrance County \$18,447.75 2000 22,721.52 \$22,721.52



Combined Fuel Tax Distribution Report

Revenue Period: Jun-2021

### **CFT - Truth or Consequences**

| Source             | Destination                 | Amount      |
|--------------------|-----------------------------|-------------|
| Municipal Road     | CFT - Truth or Consequences | \$3,279.50  |
| Municipal & County | CFT - Truth or Consequences | \$6,732.81  |
|                    | 15/202 m                    | \$10,012.31 |
|                    | IN WELLER                   |             |

940.1912.0



Combined Fuel Tax Di