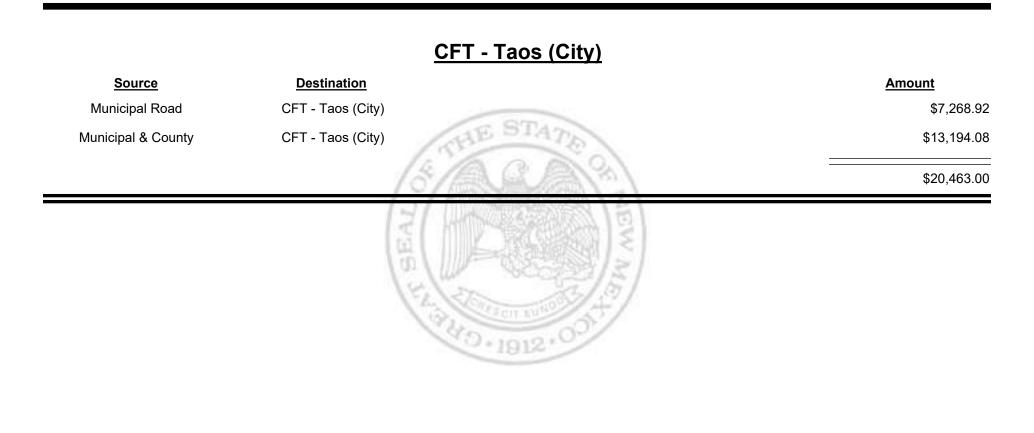

| \$14,714.64 |
|                    |                         |             |





Combined Fuel Tax Distribution Report





Combined Fuel Tax Distribution Report

Revenue Period: Jun-2021

# Source Destination Municipal & County CFT - Sandoval County County Road CFT - Sandoval County



Combined Fuel Tax Distribution Report





Combined Fuel Tax Distribution Report





Combined Fuel Tax Distribution Report





Combined Fuel Tax Distribution Report





Combined Fuel Tax Distribution Report



Combined Fuel Tax Distribution Report

TAXATION

M

&

EXICO

JE





**Combined Fuel Tax Distribution Report** 





Combined Fuel Tax Distribution Report





Revenue Period: Jun-2021



& UE MEXICO

TAXATION



Combined Fuel Tax Distribution Report





Combined Fuel Tax Distribution Report





Combined Fuel Tax Distribution Report





Combined Fuel Tax Distribution Report



Combined Fuel Tax Distribution Report

Revenue Period: Jun-2021



& UE MEXICO

TAXATION

Combined Fuel Tax Distribution Report

Revenue Period: Jun-2021



& UE MEXICO

TAXATION

Combined Fuel Tax Distribution Report

Revenue Period: Jun-2021



TAXATION REVENUE N E W M E X I C O



Combined Fuel Tax Distribution Report

Revenue Period: Jun-2021

# Source Destination Amount Municipal & County CFT - Torrance County \$4,273.77 County Road CFT - Torrance County \$18,447.75 2000 22,721.52 \$22,721.52



Combined Fuel Tax Distribution Report

Revenue Period: Jun-2021

### **CFT - Truth or Consequences**

| Source             | Destination                 | Amount      |
|--------------------|---------------