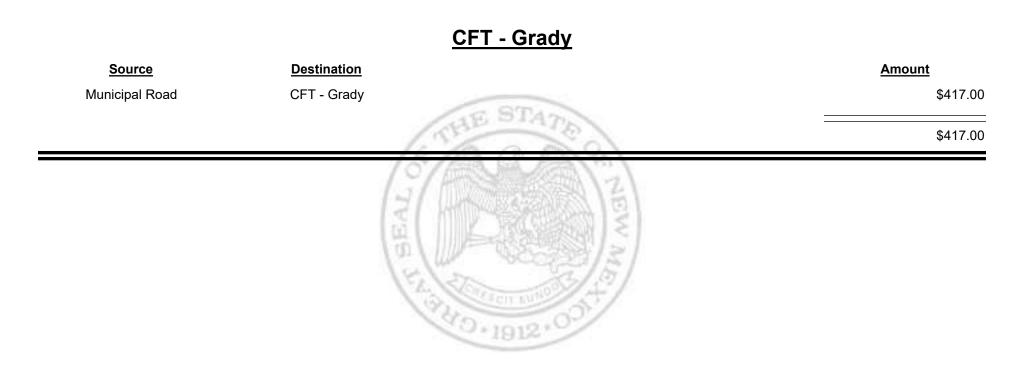

# Source Destination Amount Municipal Road CFT - Los Ranchos de Alb. \$417.00 \$417.00 \$417.00

Combined Fuel Tax Distribution Report

Revenue Period: Jun-2021

& UE MEXICO

TAXATION REVENUE Combined Fuel Tax Distribution Report