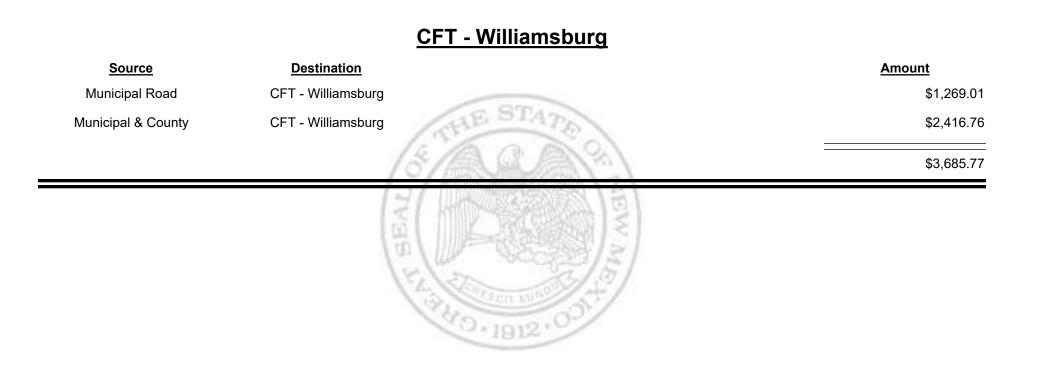

9.50  |
| Municipal & County | CFT - Truth or Consequences | \$6,732.81  |
|                    | 15/202 m                    | \$10,012.31 |
|                    | IN WELLER                   |             |

940.1912.0



Combined Fuel Tax Distribution Report



Combined Fuel Tax Distribution Report

Revenue Period: Jun-2021



& UΕ EXICO M

TAXATION



Combined Fuel Tax Distribution Report





**Combined Fuel Tax Distribution Report** 





TAXATION

&

UE

MEXICO



Combined Fuel Tax Distribution Report







Combined Fuel Tax Distribution Report

Revenue Period: Jun-2021

# Source Destination Amount Municipal Road CFT - Wagon Mound \$871.77 Municipal & County CFT - Wagon Mound \$1,974.96 \$2,846.73

Combined Fuel Tax Distribution Report







Combined Fuel Tax Distribution Report





Combined Fuel Tax Distribution Report

Revenue Period: Jun-2021

Total: \$3,204,581.05