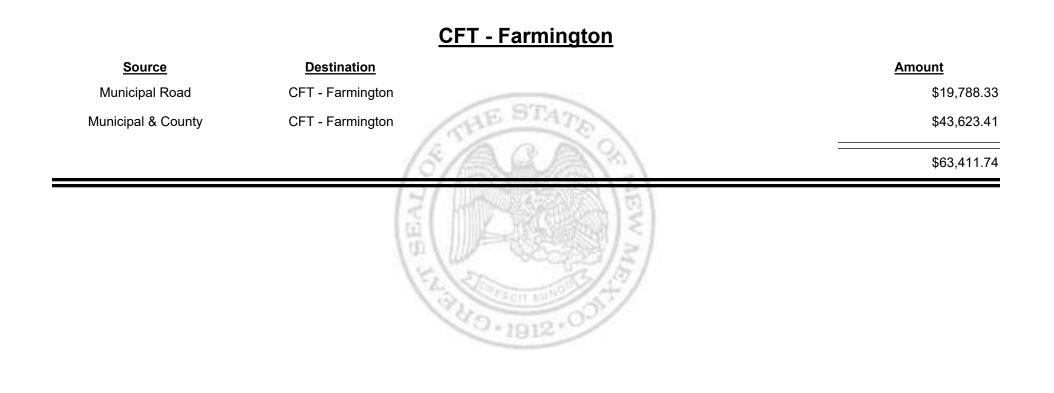

Combined Fuel Tax Distribution Report

Combined Fuel Tax Distribution Report

Revenue Period: Jun-2021