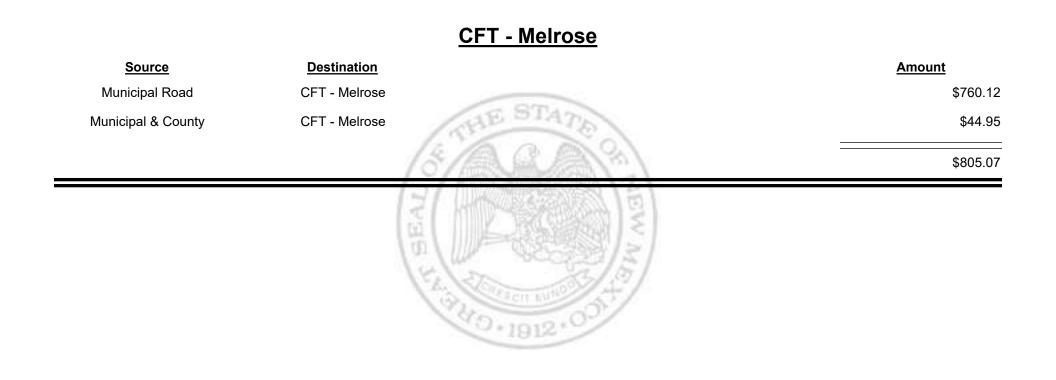

nicipal & County | CFT - Luna County                             | \$5,012.73   |
| County Road        | CFT - Luna County                             | \$32,810.66  |
| CFT - Luna County  | Finance Authority                             | -\$18,758.86 |
|                    | (5)(10)(13)                                   | \$19,064.53  |
|                    | HIGH LAND AND AND AND AND AND AND AND AND AND |              |



Combined Fuel Tax Distribution Report



Combined Fuel Tax Distribution Report

Revenue Period: Jun-2021



TAXATION

&

UΕ

MEXICO



Combined Fuel Tax Distribution Report

Revenue Period: Jun-2021

### SourceDestinationAmountMunicipal & CountyCFT - McKinley County\$6,918.89County RoadCFT - McKinley County\$27,234.86\$34,153.75\$34,153.75



Revenue Period: Jun-2021



TAXATION

&

UE

MEXICO



Revenue Period: Jun-2021



TAXATION

&

UE

MEXICO

Combined Fuel Tax Distribution Report

Revenue Period: Jun-2021



МЕХІСО

&

UE



Combined Fuel Tax Distribution Report

| <u>Source</u>      | Destination             | Amount      |
|--------------------|-------------------------|-------------|
| Municipal & County | CFT - Mora County       | \$943.98    |
| County Road        | CFT - Mora County       | \$7,625.73  |
| CFT - Mora County  | Finance Authority       | -\$2,485.92 |
|                    | (J/ Harrison a)         | \$6,083.79  |
|                    | HO LAND LOUIS AND LOUIS |             |

Combined Fuel Tax Distribution Report

Revenue Period: Jun-2021



& UE MEXICO



Combined Fuel Tax Distribution Report





Combined Fuel Tax Distributi