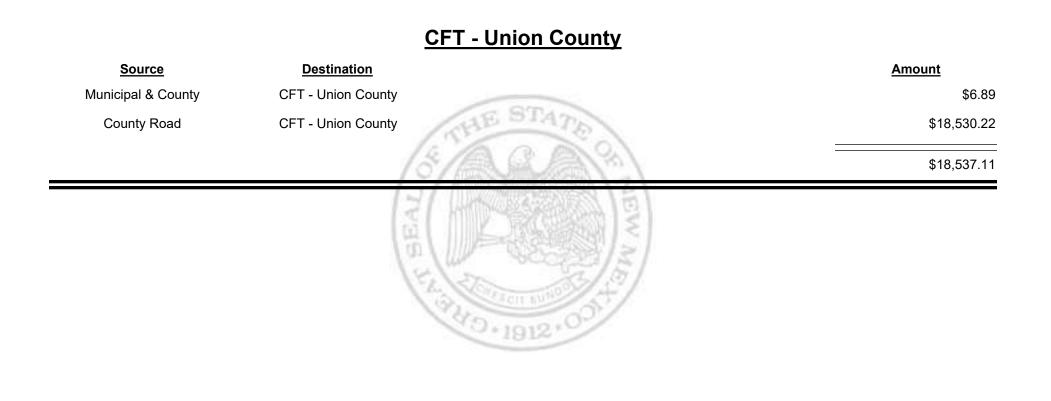

# Source Destination Amount Municipal & County CFT - Harding County \$7.65 County Road CFT - Harding County \$8,721.78 Base of the state of the state

Combined Fuel Tax Distribution Report

Revenue Period: Jun-2021