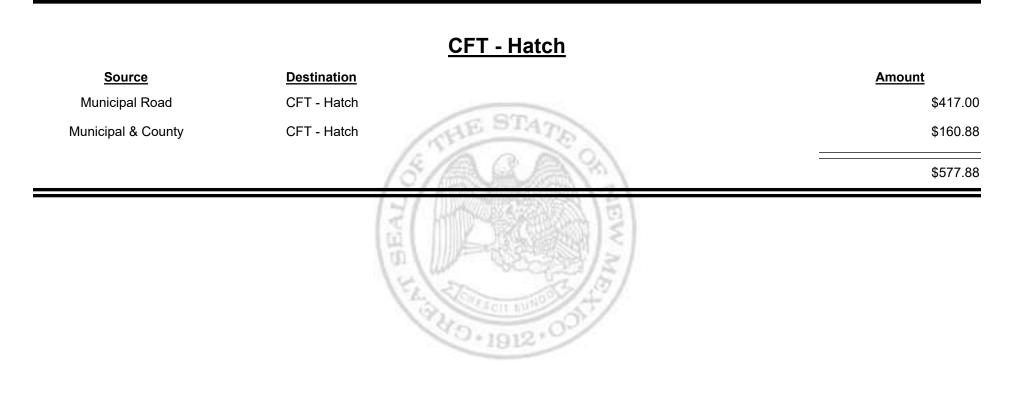

estination                              | Amount      |
|--------------------|------------------------------------------|-------------|
| Municipal & County | CFT - Guadalupe County                   | \$568.95    |
| County Road        | CFT - Guadalupe County                   | \$14,384.31 |
|                    | (5/A.A.A.)?)                             | \$14,953.26 |
|                    | (Mage Mage Mage Mage Mage Mage Mage Mage |             |

12 0 + 1912 + C



Combined Fuel Tax Distribution Report





Combined Fuel Tax Distribution Report

Revenue Period: Jun-2021

# Source Destination Amount Municipal & County CFT - Harding County \$7.65 County Road CFT - Harding County \$8,721.78 Base of the state of the state

Combined Fuel Tax Distribution Report

Revenue Period: Jun-2021



& UE MEXICO



Combined Fuel Tax Distribution Report



Combined Fuel Tax Distribution Report

Revenue Period: Jun-2021



& UE MEXICO

Combined Fuel Tax Distribution Report

Revenue Period: Jun-2021



TAXATION

VENUE

&

MEXICO

Combined Fuel Tax Distribution Report

Revenue Period: Jun-2021



& UE MEXICO

Combined Fuel Tax Distribution Report

Revenue Period: Jun-2021



TAXATION

&

UE

MEXICO

Combined Fuel Tax Distribution Report

Revenue Period: Jun-2021



TAXATION

M

&

IE

EXICO



Combined Fuel Tax Distribution Report



Combined Fuel Tax Distribution Report

Revenue Period: Jun-2021



& UE EXICO M



Combined Fuel Tax Distribution Report





Combined Fuel Tax Distribution Report



Combined Fuel Tax Distribution Report

Revenue Period: Jun-2021



& UΕ EXICO M



Combined