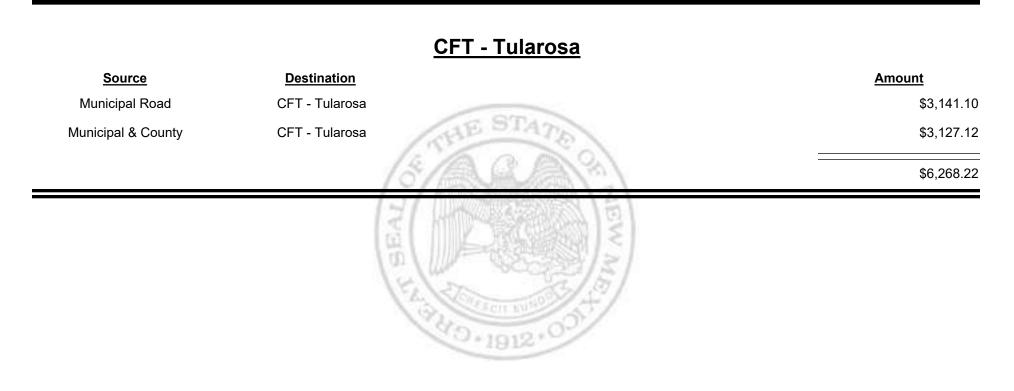

Period: Jun-2021

# Source Destination Amount Municipal & County CFT - Torrance County \$4,273.77 County Road CFT - Torrance County \$18,447.75 2000 22,721.52 \$22,721.52



Combined Fuel Tax Distribution Report

Revenue Period: Jun-2021

### **CFT - Truth or Consequences**

| Source             | Destination                 | Amount      |
|--------------------|-----------------------------|-------------|
| Municipal Road     | CFT - Truth or Consequences | \$3,279.50  |
| Municipal & County | CFT - Truth or Consequences | \$6,732.81  |
|                    | 15/202 m                    | \$10,012.31 |
|                    | IN WELLER                   |             |

940.1912.0



Combined Fuel Tax Distribution Report



Combined Fuel Tax Distribution Report

Revenue Period: Jun-2021



& UΕ EXICO M

TAXATION



Combined Fuel Tax Distribution Report





**Combined Fuel Tax Distribution Report** 





TAXATION

&

UE

MEXICO



Combined Fuel Tax Distribution Report







Combined Fuel Tax Distribution Report

Revenue Period: Jun-2021

# Source Destination Amount Municipal Road CFT - Wagon Mound \$871.77 Municipal & County CFT - Wagon Mound \$1,974.96 \$2,846.73

Combined Fuel Tax Distribution Report







Combined Fuel Tax Distribution Report





Combined Fuel Tax Distribution Report

Revenue Period: Jun-2021

Total: \$3,204,581.05