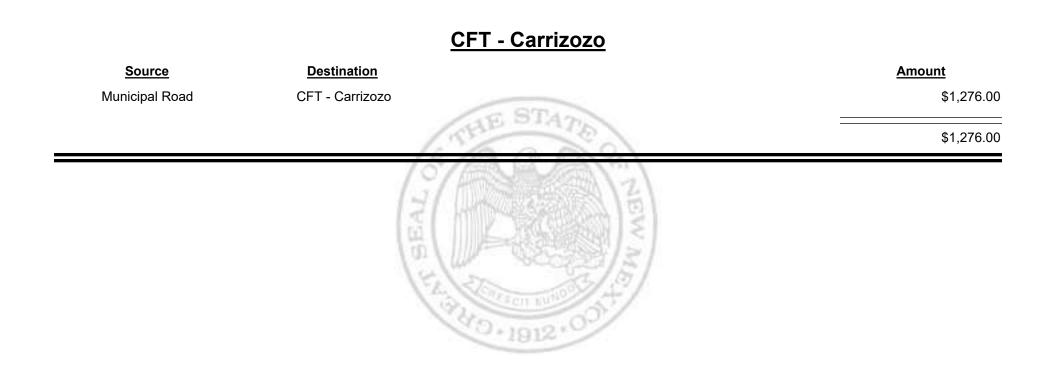

TAXATION

Combined Fuel Tax Distribution Report

Revenue Period: Jun-2021



TAXATION

&

EXICO



Combined Fuel Tax Distribution Report





Combined Fuel Tax Distribution Report

Revenue Period: Jun-2021

# Source Destination Amount Municipal & County CFT - Bernalillo County \$28,201.96 County Road CFT - Bernalillo County \$134,961.82 Image: State of the state of th



Combined Fuel Tax Distribution Report





Combined Fuel Tax Distribution Report

Revenue Period: Jun-2021

# SourceDestinationMunicipal RoadCFT - Bosque Farms\$2,357.03Municipal & CountyCFT - Bosque Farms\$5,309.3637,666.3937,666.39

Combined Fuel Tax Distribution Report





Combined Fuel Tax Distribution Report

Revenue Period: Jun-2021



TAXATION

&

UE

MEXICO

TAXATION REVENUE Combined Fuel Tax Distribution Report





Combined Fuel Tax Distribution Report



Combined Fuel Tax Distribution Report

TAXATION

ENUE

&

MEXICO





Revenue Period: Jun-2021



& UE EXICO M

TAXATION



Combined Fuel Tax Distribution Report





Combined Fuel Tax Distribution Report





Combined Fuel Tax Distribution Report



Combined Fuel Tax Distribution Report





TAXATION REVENUE Combined Fuel Tax Distribution Report



Combined Fuel Tax Distribution Report

Revenue Period: Jun-2021



& UE MEXICO

TAXATION



Combined Fuel Tax Distribution Report



Combined Fuel Tax Distribution Report

TAXATION

&

UE

MEXICO





Revenue Period: Jun-2021



& UΕ MEXICO

TAXATION



**Combined Fuel Tax Distribution Report** 

Revenue Period: Jun-2021

### Source Destination Amount Municipal Road CFT - Corrales (Sandoval&Bernalill