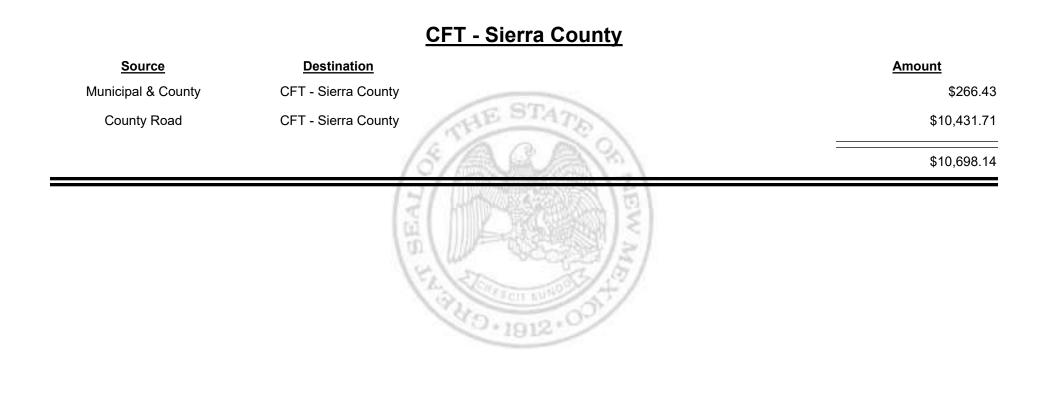

<u>Source</u>      | Destination             | Amount      |
|--------------------|-------------------------|-------------|
| Municipal & County | CFT - San Miguel County | \$665.69    |
| County Road        | CFT - San Miguel County | \$14,048.95 |
|                    | (5/A.A.A.)?)            | \$14,714.64 |
|                    |                         |             |





Combined Fuel Tax Distribution Report





Combined Fuel Tax Distribution Report

Revenue Period: Jun-2021

# Source Destination Municipal & County CFT - Sandoval County County Road CFT - Sandoval County



Combined Fuel Tax Distribution Report





Combined Fuel Tax Distribution Report





Combined Fuel Tax Distribution Report





Combined Fuel Tax Distribution Report





Combined Fuel Tax Distribution Report



Combined Fuel Tax Distribution Report

TAXATION

M

&

EXICO

JE





**Combined Fuel Tax Distribution Report** 





Combined Fuel Tax Distribution Report





Revenue Period: Jun-2021



& UE MEXICO

TAXATION



Combined Fuel Tax Distribution Report





Combined Fuel Tax Distribution Report





Combined Fuel Tax Distribution Report





Combined Fuel Tax Distribution Report



Combined Fuel Tax Distribution Report

Revenue Period: Jun-2021



& UE MEXICO

TAXATION

Combined Fuel Tax Distribution Report

Revenue Period: Jun-2021



& UE MEXICO

TAXATION

Combined Fuel Tax Distribution Report

Revenue Period: Jun-2021



TAXATION REVENUE N E W M E X I C O



Combined Fuel Tax Distribution Report

Revenue Period: Jun-2021

# Source Destination Amount Municipal & County CFT - Torrance Co