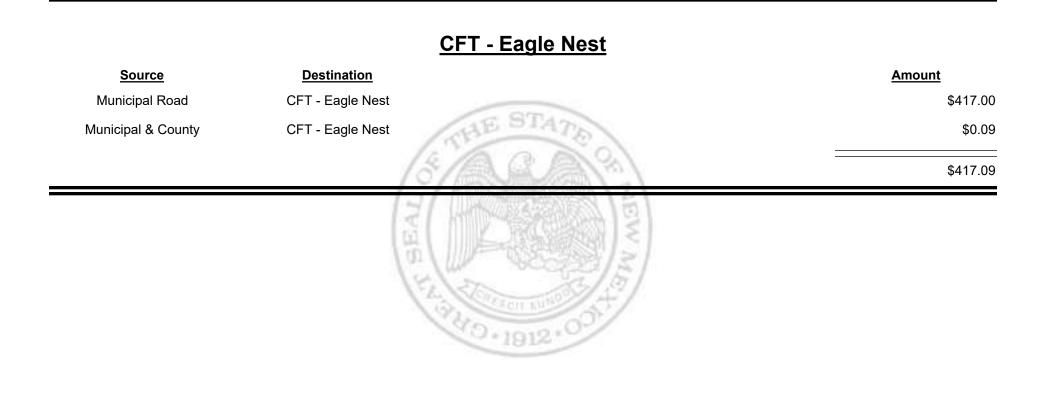

- Corrales (Sandoval&Bernalillo) \$658.29 \$1,265.00 \$1,265.00

Combined Fuel Tax Distribution Report

Revenue Period: Jun-2021



TAXATION

&

UE

MEXICO

Combined Fuel Tax Distribution Report

Jun-2021 Revenue Period:







Combined Fuel Tax Distribution Report



Combined Fuel Tax Distribution Report







Combined Fuel Tax Distribution Report



Combined Fuel Tax Distribution Report

Revenue Period: Jun-2021



& UE MEXICO

TAXATION



Combined Fuel Tax Distribution Report

Revenue Period: Jun-2021

### Source Destination Amount Municipal & County CFT - Dona Ana County \$5,830.15 County Road CFT - Dona Ana County \$58,164.59 Kounty Kounty \$63,994.74

Combined Fuel Tax Distribution Report

Revenue Period: Jun-2021



TAXATION

UE

MEXICO

&



Combined Fuel Tax Distribution Report





Combined Fuel Tax Distribution Report





Combined Fuel Tax Distribution Report





Combined Fuel Tax Distribution Report





Combined Fuel Tax Distribution Report





Combined Fuel Tax Distribution Report

Revenue Period: Jun-2021

## SourceDestinationMunicipal RoadCFT - Elephant ButteMunicipal & CountyCFT - Elephant ButteS3,285.08

Combined Fuel Tax Distribution Report

Revenue Period: Jun-2021



TAXATION REVENUE

Combined Fuel Tax Distribution Report

Revenue Period: Jun-2021



& UE MEXICO



Combined Fuel Tax Distribution Report

Revenue Period: Jun-2021

## Source Destination Amount Municipal Road CFT - Espanola (Rio Arriba&Santa Fe) \$12,949.85 Municipal & County CFT - Espanola (Rio Arriba&Santa Fe) \$22,657.07 \$35,606.92 \$35,606.92

Combined Fuel Tax Distribution Report