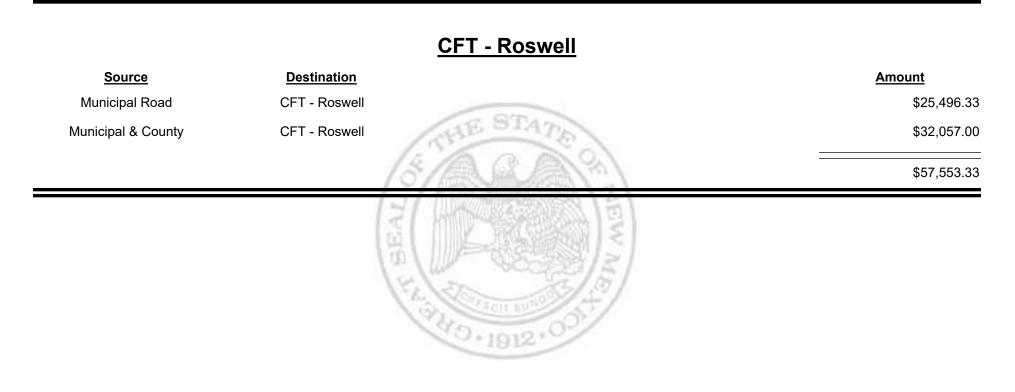

Tax Distribution Report





Combined Fuel Tax Distribution Report

| <u>Source</u><br>Municipal Road | Destination<br>CFT - Rio                                              | <u>Amount</u><br>\$24,374.9 |
|---------------------------------|-----------------------------------------------------------------------|-----------------------------|
| Municipal & County              | Rancho-Sandoval&Bernalillo<br>CFT - Rio<br>Rancho-Sandoval&Bernalillo | \$46,611.9                  |
|                                 | (3) 10 (2)                                                            | \$70,986.9                  |



Combined Fuel Tax Distribution Report

Revenue Period: Jun-2021

### <u> CFT - Roosevelt County</u>



·D.1912

Combined Fuel Tax Distribution Report

Revenue Period: Jun-2021



& UE MEXICO

Combined Fuel Tax Distribution Report

Revenue Period: Jun-2021



& UE MEXICO



TAXATION

&

UE

MEXICO





Combined Fuel Tax Distribution Report

Revenue Period: Jun-2021

## Source Destination Amount Municipal Road CFT - Ruidoso Downs \$903.35 Municipal & County CFT - Ruidoso Downs \$1,090.01 \$1,993.36

Combined Fuel Tax Distribution Report

Revenue Period: Jun-2021



TAXATION

&

UE

MEXICO



Combined Fuel Tax Distribution Report

Revenue Period: Jun-2021

# Source Destination Amount Municipal & County CFT - San Juan County \$27,724.66 County Road CFT - San Juan County \$36,608.60 Source \$64,333.26



Combined Fuel Tax Distribution Report

Revenue Period: Jun-2021

### **CFT - San Miguel County**

| <u>Source</u>      | Destination             | Amount      |
|----