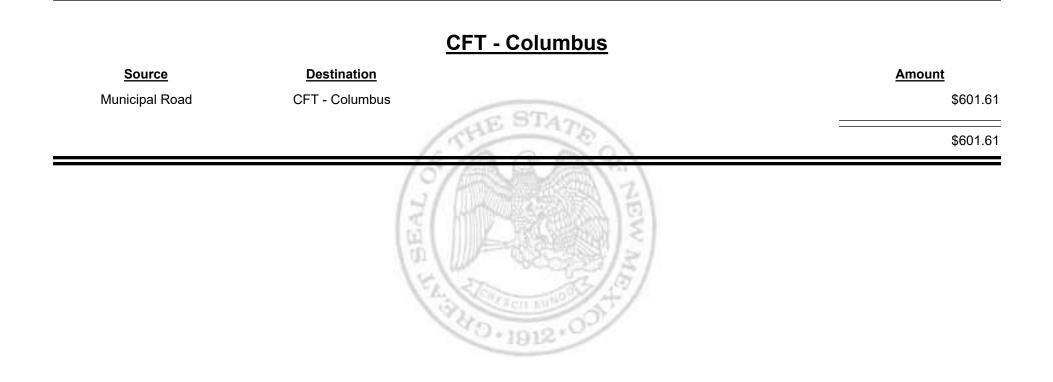

6.3937,666.39

Combined Fuel Tax Distribution Report





Combined Fuel Tax Distribution Report

Revenue Period: Jun-2021



TAXATION

&

UE

MEXICO

TAXATION REVENUE Combined Fuel Tax Distribution Report





Combined Fuel Tax Distribution Report



Combined Fuel Tax Distribution Report

TAXATION

ENUE

&

MEXICO





Revenue Period: Jun-2021



& UE EXICO M

TAXATION



Combined Fuel Tax Distribution Report





Combined Fuel Tax Distribution Report





Combined Fuel Tax Distribution Report



Combined Fuel Tax Distribution Report





TAXATION REVENUE Combined Fuel Tax Distribution Report



Combined Fuel Tax Distribution Report

Revenue Period: Jun-2021



& UE MEXICO

TAXATION



Combined Fuel Tax Distribution Report



Combined Fuel Tax Distribution Report

TAXATION

&

UE

MEXICO





Revenue Period: Jun-2021



& UΕ MEXICO

TAXATION



**Combined Fuel Tax Distribution Report** 

Revenue Period: Jun-2021

### Source Destination Amount Municipal Road CFT - Corrales (Sandoval&Bernalillo) \$606.71 Municipal & County CFT - Corrales (Sandoval&Bernalillo) \$658.29 \$1,265.00 \$1,265.00

Combined Fuel Tax Distribution Report

Revenue Period: Jun-2021



TAXATION

&

UE

MEXICO

Combined Fuel Tax Distribution Report

Jun-2021 Revenue Period:







Combined Fuel Tax Distribution Report



Combined Fuel Tax Distribution Report







Combined Fuel Tax Distribution Report



Combined Fuel Tax Distribution Report

Revenue Period: Jun-2021



& UE MEXICO

TAXATION



Combined Fuel Tax Distribution Report

Revenue Period: Jun-2021

### Source Destination Amount Municipal & Count