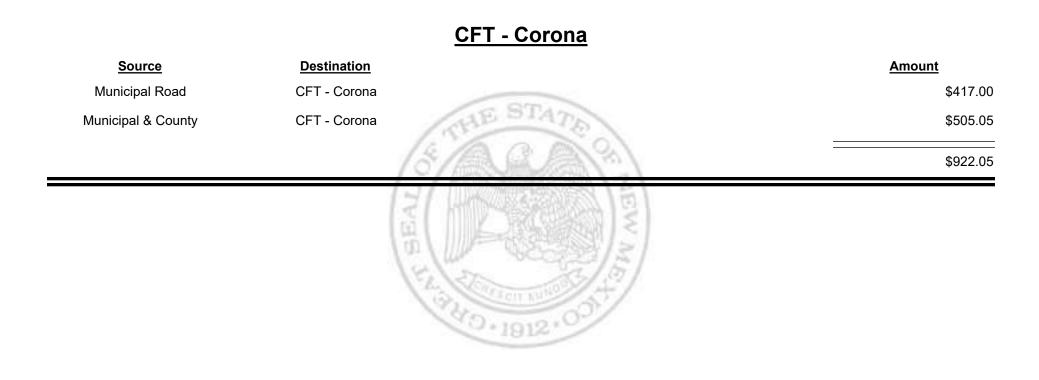

# Source Destination Amount Municipal & County CFT - Bernalillo County \$28,201.96 County Road CFT - Bernalillo County \$134,961.82 Image: State of the state of th

Combined Fuel Tax Distribution Report