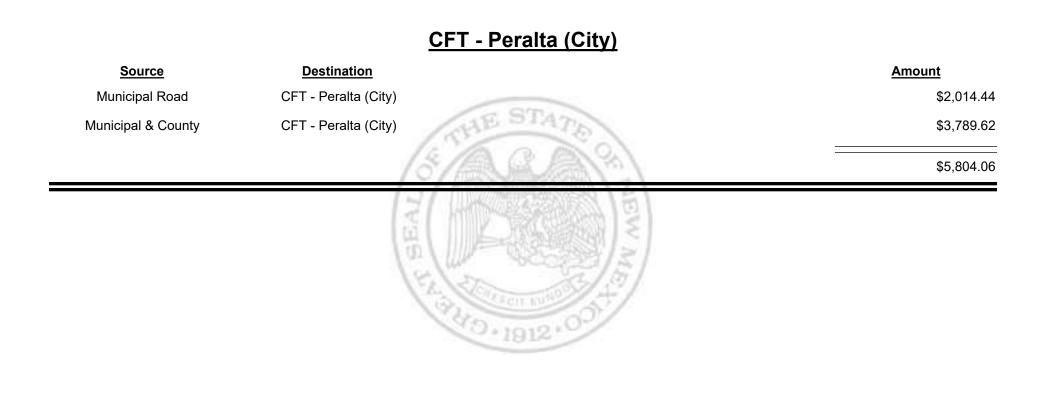

el Tax Distribution Report

| <u>Source</u>      | Destination             | Amount      |
|--------------------|-------------------------|-------------|
| Municipal & County | CFT - Mora County       | \$943.98    |
| County Road        | CFT - Mora County       | \$7,625.73  |
| CFT - Mora County  | Finance Authority       | -\$2,485.92 |
|                    | (J/ Harrison a)         | \$6,083.79  |
|                    | HO LAND LOUIS AND LOUIS |             |

Combined Fuel Tax Distribution Report

Revenue Period: Jun-2021



& UE MEXICO



Combined Fuel Tax Distribution Report





Combined Fuel Tax Distribution Report





Combined Fuel Tax Distribution Report



Combined Fuel Tax Distribution Report

Revenue Period: Jun-2021



& UE MEXICO



Combined Fuel Tax Distribution Report



Combined Fuel Tax Distribution Report

TAXATION

&

UE

MEXICO





Combined Fuel Tax Distribution Report





Revenue Period: Jun-2021



& UE MEXICO

Combined Fuel Tax Distribution Report

Revenue Period: Jun-2021



TAXATION

&

UE

MEXICO



Combined Fuel Tax Distribution Report





Combined Fuel Tax Distribution Report





Combined Fuel Tax Distribution Report

Revenue Period: Jun-2021

### SourceDestinationAmountMunicipal & CountyCFT - Rio Arriba County\$1,304.52County RoadCFT - Rio Arriba County\$19,323.5920,628.11\$20,628.11

D.1912



Combined Fuel Tax Distribution Report





Combined Fuel Tax Distribution Report

| <u>Source</u><br>Municipal Road | Destination<br>CFT - Rio                                              | <u>Amount</u><br>\$24,374.9 |
|-------------------------