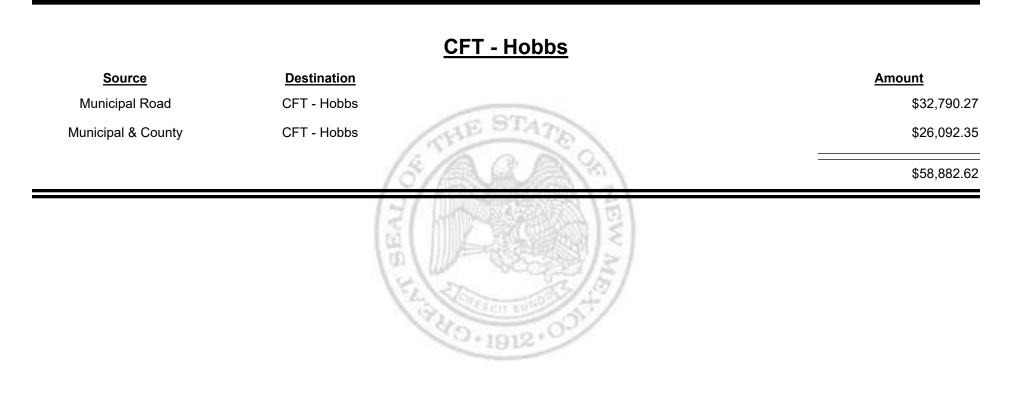

-----------|
| Municipal & County | CFT - Guadalupe County                   | \$568.95    |
| County Road        | CFT - Guadalupe County                   | \$14,384.31 |
|                    | (5/A.A.A.)?)                             | \$14,953.26 |
|                    | (Mage Mage Mage Mage Mage Mage Mage Mage |             |

12 0 + 1912 + C



Combined Fuel Tax Distribution Report





Combined Fuel Tax Distribution Report

Revenue Period: Jun-2021

# Source Destination Amount Municipal & County CFT - Harding County \$7.65 County Road CFT - Harding County \$8,721.78 Base of the state of the state

Combined Fuel Tax Distribution Report

Revenue Period: Jun-2021



& UE MEXICO



Combined Fuel Tax Distribution Report



Combined Fuel Tax Distribution Report

Revenue Period: Jun-2021



& UE MEXICO

Combined Fuel Tax Distribution Report

Revenue Period: Jun-2021



TAXATION

VENUE

&

MEXICO

Combined Fuel Tax Distribution Report

Revenue Period: Jun-2021



& UE MEXICO

Combined Fuel Tax Distribution Report

Revenue Period: Jun-2021



TAXATION

&

UE

MEXICO

Combined Fuel Tax Distribution Report

Revenue Period: Jun-2021



TAXATION

M

&

IE

EXICO



Combined Fuel Tax Distribution Report



Combined Fuel Tax Distribution Report

Revenue Period: Jun-2021



& UE EXICO M



Combined Fuel Tax Distribution Report





Combined Fuel Tax Distribution Report



Combined Fuel Tax Distribution Report

Revenue Period: Jun-2021



& UΕ EXICO M



Combined Fuel Tax Distribution Report





Combined Fuel Tax Distribution Report



Combined Fuel Tax Distribution Report

Revenue