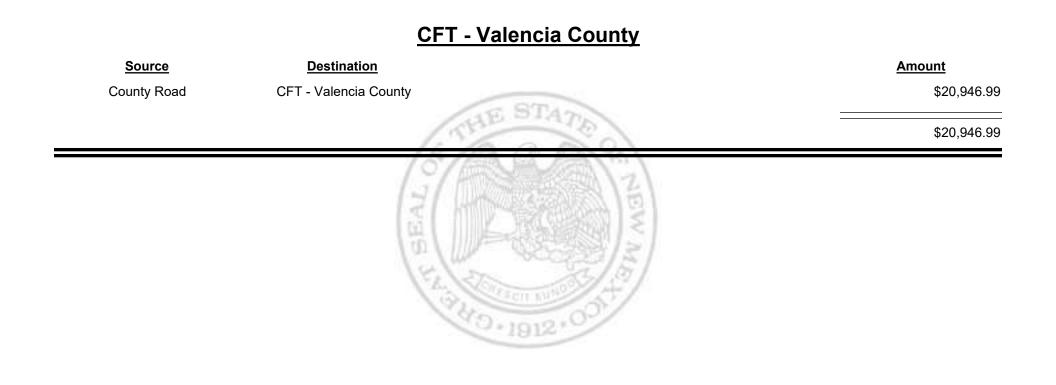

- Torrance County \$18,447.75 2000 22,721.52 \$22,721.52



Combined Fuel Tax Distribution Report

Revenue Period: Jun-2021

### **CFT - Truth or Consequences**

| Source             | Destination                 | Amount      |
|--------------------|-----------------------------|-------------|
| Municipal Road     | CFT - Truth or Consequences | \$3,279.50  |
| Municipal & County | CFT - Truth or Consequences | \$6,732.81  |
|                    | 15/202 m                    | \$10,012.31 |
|                    | IN WELLER                   |             |

940.1912.0



Combined Fuel Tax Distribution Report



Combined Fuel Tax Distribution Report

Revenue Period: Jun-2021



& UΕ EXICO M

TAXATION



Combined Fuel Tax Distribution Report





**Combined Fuel Tax Distribution Report** 





TAXATION

&

UE

MEXICO



Combined Fuel Tax Distribution Report







Combined Fuel Tax Distribution Report

Revenue Period: Jun-2021

# Source Destination Amount Municipal Road CFT - Wagon Mound \$871.77 Municipal & County CFT - Wagon Mound \$1,974.96 \$2,846.73

Combined Fuel Tax Distribution Report







Combined Fuel Tax Distribution Report





Combined Fuel Tax Distribution Report

Revenue Period: Jun-2021

Total: \$3,204,581.05