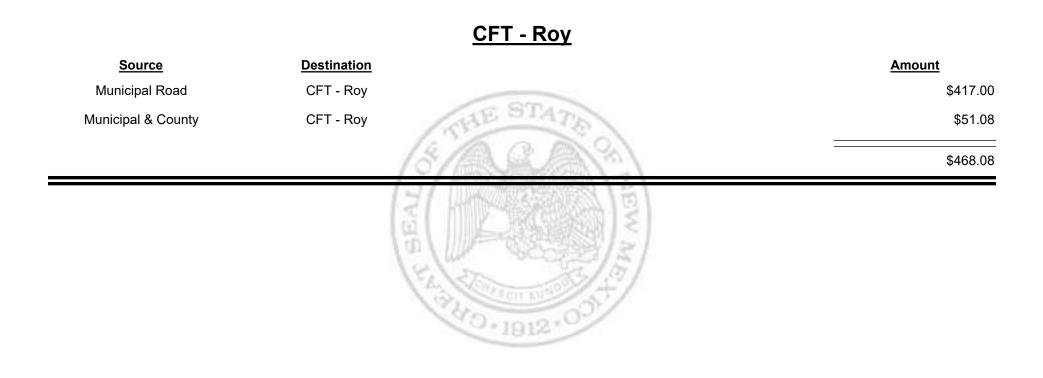

/u><br>Municipal Road | Destination<br>CFT - Rio                                              | <u>Amount</u><br>\$24,374.9 |
|---------------------------------|-----------------------------------------------------------------------|-----------------------------|
| Municipal & County              | Rancho-Sandoval&Bernalillo<br>CFT - Rio<br>Rancho-Sandoval&Bernalillo | \$46,611.9                  |
|                                 | (3) 10 (2)                                                            | \$70,986.9                  |



Combined Fuel Tax Distribution Report

Revenue Period: Jun-2021

### <u> CFT - Roosevelt County</u>



·D.1912

Combined Fuel Tax Distribution Report

Revenue Period: Jun-2021



& UE MEXICO

Combined Fuel Tax Distribution Report

Revenue Period: Jun-2021



& UE MEXICO



TAXATION

&

UE

MEXICO





Combined Fuel Tax Distribution Report

Revenue Period: Jun-2021

## Source Destination Amount Municipal Road CFT - Ruidoso Downs \$903.35 Municipal & County CFT - Ruidoso Downs \$1,090.01 \$1,993.36

Combined Fuel Tax Distribution Report

Revenue Period: Jun-2021



TAXATION

&

UE

MEXICO



Combined Fuel Tax Distribution Report

Revenue Period: Jun-2021

# Source Destination Amount Municipal & County CFT - San Juan County \$27,724.66 County Road CFT - San Juan County \$36,608.60 Source \$64,333.26



Combined Fuel Tax Distribution Report

Revenue Period: Jun-2021

### **CFT - San Miguel County**

| <u>Source</u>      | Destination             | Amount      |
|--------------------|-------------------------|-------------|
| Municipal & County |