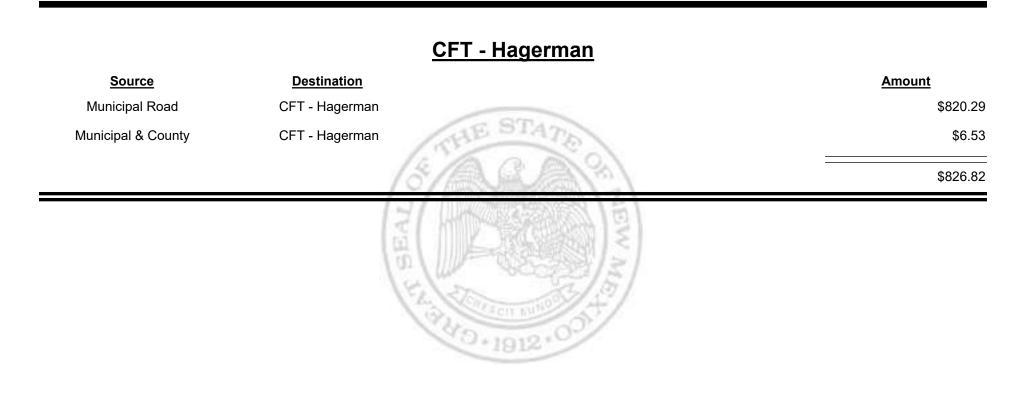

Combined Fuel Tax Distribution Report



Combined Fuel Tax Distribution Report

Revenue Period: Jun-2021



& UE MEXICO



Combined Fuel Tax Distribution Report





Combined Fuel Tax Distribution Report

Revenue Period: Jun-2021

### CFT - Guadalupe County

| <u>Source</u>      | Destination                              | Amount      |
|--------------------|------------------------------------------|-------------|
| Municipal & County | CFT - Guadalupe County                   | \$568.95    |
| County Road        | CFT - Guadalupe County                   | \$14,384.31 |
|                    | (5/A.A.A.)?)                             | \$14,953.26 |
|                    | (Mage Mage Mage Mage Mage Mage Mage Mage |             |

12 0 + 1912 + C



Combined Fuel Tax Distribution Report





Combined Fuel Tax Distribution Report

Revenue Period: Jun-2021

# Source Destination Amount Municipal & County CFT - Harding County \$7.65 County Road CFT - Harding County \$8,721.78 Base of the state of the state

Combined Fuel Tax Distribution Report

Revenue Period: Jun-2021



& UE MEXICO



Combined Fuel Tax Distribution Report



Combined Fuel Tax Distribution Report

Revenue Period: Jun-2021



& UE MEXICO

Combined Fuel Tax Distribution Report

Revenue Period: Jun-2021



TAXATION

VENUE

&

MEXICO

Combined Fuel Tax Distribution Report

Revenue Period: Jun-2021



& UE MEXICO

Combined Fuel Tax Distribution Report

Revenue Period: Jun-2021



TAXATION

&

UE

MEXICO

Combined Fuel Tax Distribution Report

Revenue Period: Jun-2021



TAXATION

M

&

IE

EXICO



Combined Fuel