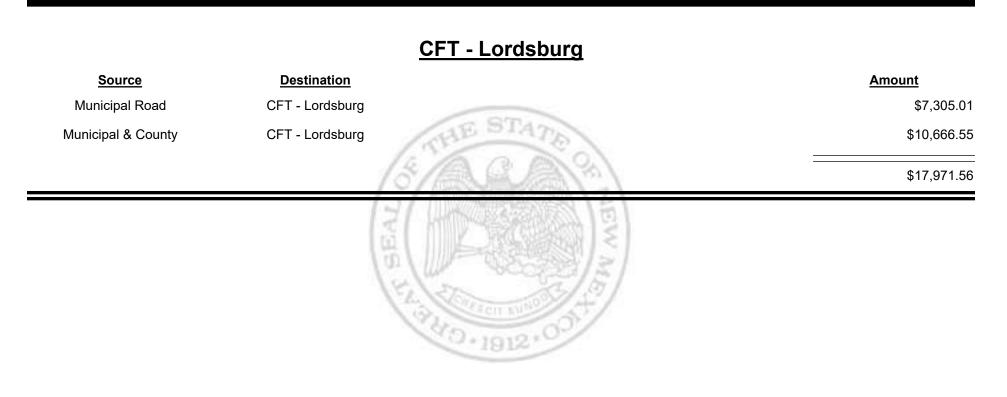

Fuel Tax Distribution Report

Revenue Period: Jun-2021



& UE MEXICO

Combined Fuel Tax Distribution Report

Revenue Period: Jun-2021



TAXATION

&

UE

MEXICO

Combined Fuel Tax Distribution Report

Revenue Period: Jun-2021



TAXATION

M

&

IE

EXICO



Combined Fuel Tax Distribution Report



Combined Fuel Tax Distribution Report

Revenue Period: Jun-2021



& UE EXICO M



Combined Fuel Tax Distribution Report





Combined Fuel Tax Distribution Report



Combined Fuel Tax Distribution Report

Revenue Period: Jun-2021



& UΕ EXICO M



Combined Fuel Tax Distribution Report





Combined Fuel Tax Distribution Report



Combined Fuel Tax Distribution Report

Revenue Period: Jun-2021



TAXATION

VENUE

&

MEXICO

**Combined Fuel Tax Distribution Report** 

Revenue Period: Jun-2021



& UΕ EXICO M



**Combined Fuel Tax Distribution Report** 

Revenue Period: Jun-2021



### CFT - Los Alamos City/County



Combined Fuel Tax Distribution Report





Combined Fuel Tax Distribution Report

Revenue Period: Jun-2021

# Source Destination Amount Municipal Road CFT - Los Ranchos de Alb. \$417.00 \$417.00 \$417.00

Combined Fuel Tax Distribution Report

Revenue Period: Jun-2021



& UE MEXICO

TAXATION REVENUE Combined Fuel Tax Distribution Report





Combined Fuel Tax Distribution Report

| <u>Source</u>      | Destination                                   | Amount       |
|--------------------|-----------------------------------------------|--------------|
| Municipal & County | CFT - Luna County                             | \$5,012.73   |
| County Road        | CFT - Lun