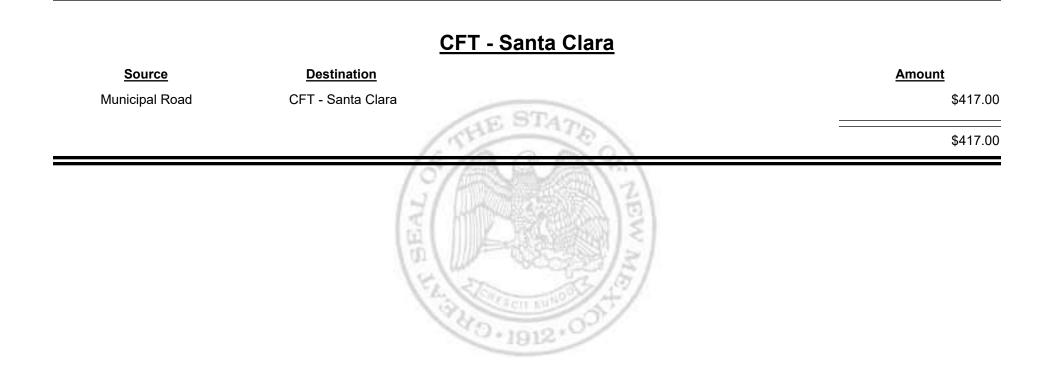

# Source Destination Amount Municipal Road CFT - Los Ranchos de Alb. \$417.00 \$417.00 \$417.00

Combined Fuel Tax Distribution Report

Revenue Period: Jun-2021

& UE MEXICO

TAXATION REVENUE Combined Fuel Tax Distribution Report