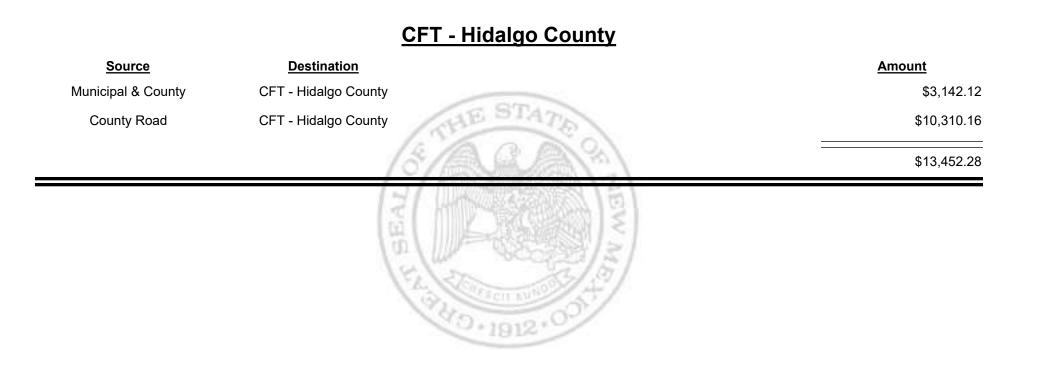

|--------------------|------------------------------------------|-------------|
| Municipal & County | CFT - Guadalupe County                   | \$568.95    |
| County Road        | CFT - Guadalupe County                   | \$14,384.31 |
|                    | (5/A.A.A.)?)                             | \$14,953.26 |
|                    | (Mage Mage Mage Mage Mage Mage Mage Mage |             |

12 0 + 1912 + C



Combined Fuel Tax Distribution Report





Combined Fuel Tax Distribution Report

Revenue Period: Jun-2021

# Source Destination Amount Municipal & County CFT - Harding County \$7.65 County Road CFT - Harding County \$8,721.78 Base of the state of the state

Combined Fuel Tax Distribution Report

Revenue Period: Jun-2021



& UE MEXICO



Combined Fuel Tax Distribution Report



Combined Fuel Tax Distribution Report

Revenue Period: Jun-2021



& UE MEXICO

Combined Fuel Tax Distribution Report

Revenue Period: Jun-2021



TAXATION

VENUE

&

MEXICO

Combined Fuel Tax Distribution Report

Revenue Period: Jun-2021



& UE MEXICO

Combined Fuel Tax Distribution Report

Revenue Period: Jun-2021



TAXATION

&

UE

MEXICO

Combined Fuel Tax Distribution Report

Revenue Period: Jun-2021



TAXATION

M

&

IE

EXICO



Combined Fuel Tax Distribution Report



Combined Fuel Tax Distribution Report

Revenue Period: Jun-2021



& UE EXICO M



Combined Fuel Tax Distribution Report





Combined Fuel Tax Distribution Report



Combined Fuel Tax Distribution Report

Revenue Period: Jun-2021



& UΕ EXICO M



Combined Fuel Tax Distribution Report





Combined Fuel Tax Dis